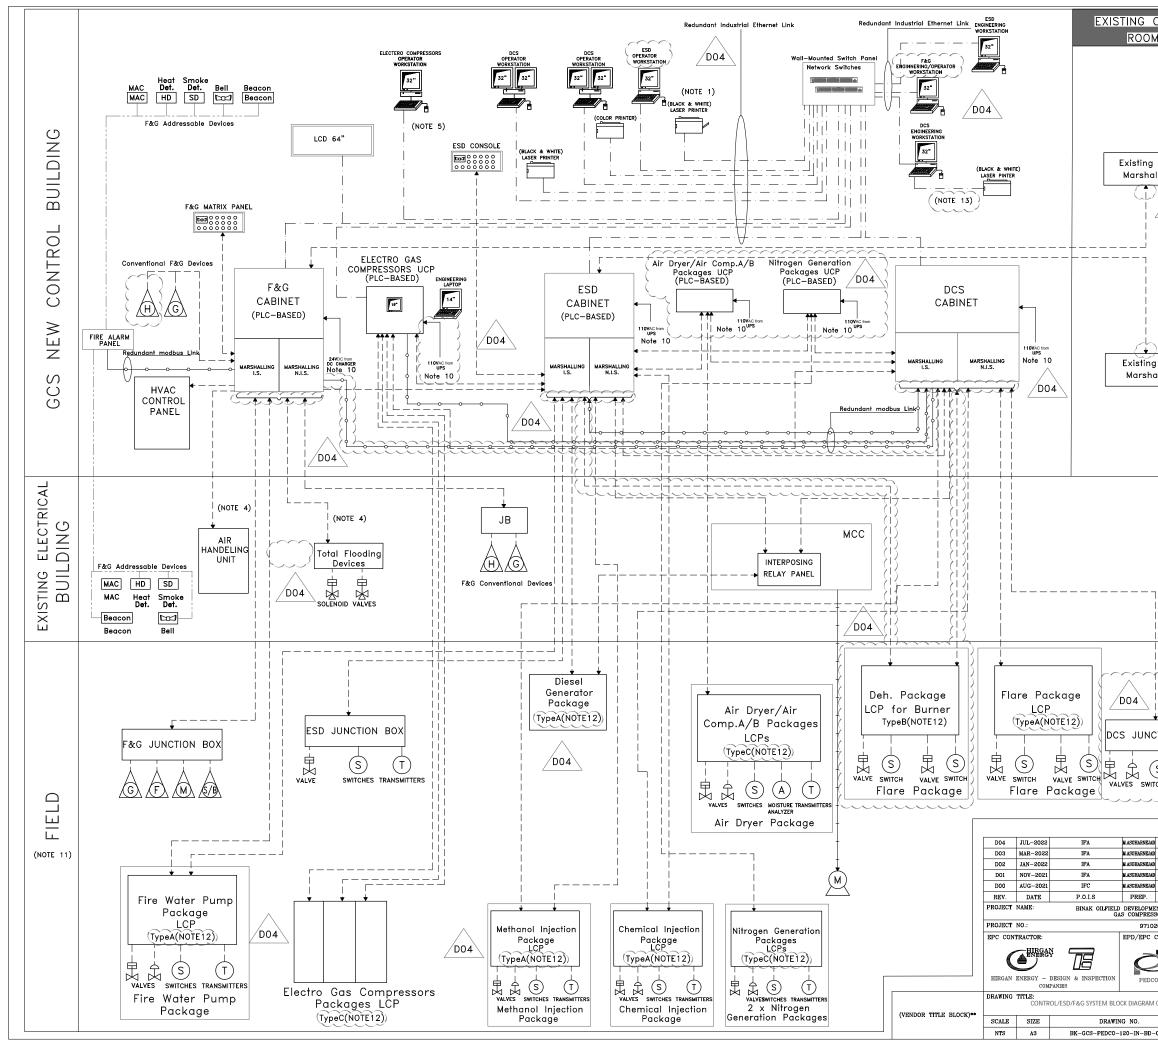

NOTES

| CONTR                          | 01                       |                     |                                                                                                                                           |                                                                       |                        |       | NOT     | ES        |                   |                       |               |  |
|--------------------------------|--------------------------|---------------------|-------------------------------------------------------------------------------------------------------------------------------------------|-----------------------------------------------------------------------|------------------------|-------|---------|-----------|-------------------|-----------------------|---------------|--|
| M                              |                          |                     |                                                                                                                                           |                                                                       | CONNEC                 |       |         |           |                   |                       | к             |  |
| I VI                           |                          |                     | ETHER                                                                                                                                     | NET P                                                                 | ROTOCOL                | . VI. | A NET   | WORK      | SWITCH            | I. EACH               | ows           |  |
|                                |                          |                     | HMI P.                                                                                                                                    | AGE S                                                                 | HALL BE                | AB    | LE TO   | BE D      | ISPLAY            | ED IN O               | THER<br>ED BY |  |
|                                |                          |                     | CLIENT                                                                                                                                    | г.                                                                    |                        |       |         |           |                   |                       |               |  |
|                                |                          |                     | 2. SEI<br>USED.                                                                                                                           | PARAT                                                                 | E JB FOF               | ۲D    | IFFERE  | NT SI     | GNAL T            | YPE SH                | ALL BE        |  |
|                                |                          |                     | 3. SP.                                                                                                                                    |                                                                       | OR NETW                | OR    | K AND   | MODE      | us co             | NNECTIO               | N TO          |  |
|                                |                          |                     | BE CC                                                                                                                                     | NSIDE                                                                 | RED.                   |       |         |           |                   |                       |               |  |
|                                |                          |                     | DAMPE                                                                                                                                     | IRS SI                                                                | AIR HAN                | CLC   | DSED I  | N CAS     | SE OF             |                       |               |  |
|                                |                          |                     | MANUA                                                                                                                                     | AL/AU                                                                 | TOMAT A                | CTIV  | ATION   |           |                   | LOODING               | 3             |  |
|                                | ן <sub>ר</sub>           |                     | SYSTEM VIA F&G SYSTEM.<br>5. DCS WORK STATION SHALL BE CAPABLE TO MONITOR                                                                 |                                                                       |                        |       |         |           |                   |                       |               |  |
| F&G                            |                          |                     | 5. DCS WORK STATION SHALL BE CAPABLE TO MONITOR<br>ELECTRO-COMPRESSOR AND F&G DATA.<br>6. AL DEVICES SHALL BE CONSIDERED INDUSTRIAL TYPE. |                                                                       |                        |       |         |           |                   |                       |               |  |
| alling                         |                          |                     |                                                                                                                                           |                                                                       |                        |       |         |           |                   |                       | TYPE.         |  |
| $) \land$                      | ·                        |                     | INSTRU                                                                                                                                    | JMENT                                                                 | OF CAE                 | EEN   | I CONS  | SIDERE    | DINR              |                       |               |  |
|                                |                          |                     |                                                                                                                                           |                                                                       | AND TH                 |       |         |           |                   |                       | OP FOR        |  |
|                                |                          |                     |                                                                                                                                           |                                                                       | RE CONN<br>STEM/PA     |       |         |           |                   |                       |               |  |
|                                |                          |                     | 9. FAI                                                                                                                                    | P cou                                                                 | d be int               |       |         |           |                   |                       |               |  |
|                                |                          |                     | vendo<br>10 H                                                                                                                             |                                                                       |                        | IF C  |         | 00        | יםסדואר           |                       | POWER         |  |
|                                |                          |                     |                                                                                                                                           |                                                                       | RE CONM<br>BE CONS     |       |         |           |                   |                       |               |  |
|                                |                          |                     | CHARG                                                                                                                                     | SER AI                                                                | ND DCS.                |       |         |           |                   |                       |               |  |
|                                |                          |                     |                                                                                                                                           |                                                                       | LD DEVIC<br>AND SIAI   |       |         |           |                   |                       |               |  |
|                                |                          | C                   | 12. RI                                                                                                                                    | EFER                                                                  | TO DOCU                | MEN   | IT,"SPI | CIFIC     | ATION F           | OR                    | $\sim$        |  |
|                                | $\wedge$                 |                     | 12. REFER TO DOCUMENT, "SPECIFICATION FOR<br>INSTRUMENT AND CONTROL OF PACKAGE UNIT SYSTEM                                                |                                                                       |                        |       |         |           |                   |                       |               |  |
| ,                              | D04                      | Ç                   | (PU)".<br>13.IND                                                                                                                          |                                                                       | LLY NET                | wor   | к со    | NNECT     | ION FO            | R PRINT               | er )          |  |
| ͺ                              | 504                      | · {                 | CONNE                                                                                                                                     | ECTED                                                                 | TO DCS                 |       |         |           |                   |                       |               |  |
| )                              | _                        | 6                   |                                                                                                                                           |                                                                       | ·                      | -     |         |           | ~~~               |                       | $\sim$        |  |
| g ESD                          |                          |                     | <u> </u>                                                                                                                                  |                                                                       |                        |       | LEGI    | י<br>מעי  |                   |                       |               |  |
| alling                         |                          |                     | (s)                                                                                                                                       | SWIT                                                                  | CHES                   |       |         | A         | GAS               | DETECT                | OR            |  |
|                                | -                        |                     |                                                                                                                                           |                                                                       |                        |       |         | <u>(G</u> | 7                 | 521201                |               |  |
|                                |                          |                     | U                                                                                                                                         | TRAN                                                                  | SMITTER                |       |         | Δ         | FLAN              | AE DETE               | CTOR          |  |
|                                |                          |                     | 日                                                                                                                                         | 01/                                                                   |                        | -     |         | <u>(F</u> | <u>λ</u>          |                       |               |  |
|                                |                          |                     |                                                                                                                                           | UN/                                                                   | OFF VALV               | -     |         | Δ         | MAC               |                       |               |  |
|                                |                          |                     | ł                                                                                                                                         | CON1                                                                  | ROL VAL                | /F    |         | M         | <u>}</u>          |                       |               |  |
|                                |                          |                     |                                                                                                                                           | CUN                                                                   | NUL VAL                | r EL  |         | $\wedge$  |                   |                       |               |  |
|                                |                          |                     | LCP                                                                                                                                       | LOCA                                                                  | L CONTRO               | JL I  | PANEL   | <u>s7</u> |                   | N/BEAC                | ON            |  |
|                                |                          |                     |                                                                                                                                           |                                                                       |                        |       |         |           | -                 |                       |               |  |
|                                |                          |                     | A                                                                                                                                         | HEAT                                                                  | DETECTO                | DR    |         | A         | sмо               | KE DETE               | CTOR          |  |
|                                |                          |                     | (H)                                                                                                                                       |                                                                       | ~~~                    | ~     | ~~~     | <u>(s</u> | Δ                 | ~~~                   | $\sim$        |  |
|                                |                          | _ (                 |                                                                                                                                           | BELI                                                                  | , v v                  | ~     |         |           | . <i>১ শ</i><br>ন | MAC                   | `)            |  |
|                                | ,                        | $/ \langle \rangle$ |                                                                                                                                           | DEL                                                                   | -                      |       |         | MAC       | <u>'</u>          | MAC                   | $\rightarrow$ |  |
|                                | Ĺ                        | 04                  | HD                                                                                                                                        | HEA                                                                   | T DETECT               | OR    |         | Bea       | con               | Beacon                | {             |  |
|                                |                          | 2                   |                                                                                                                                           | ~                                                                     | OKE                    |       | סר      | 1000      |                   |                       | 5             |  |
|                                |                          | )                   | SD                                                                                                                                        | SM                                                                    | OKE DETI               | -UI(  | Л       | A         |                   |                       | 5             |  |
| Г                              |                          |                     |                                                                                                                                           |                                                                       |                        |       |         |           |                   |                       | ~~            |  |
| 1                              |                          |                     |                                                                                                                                           |                                                                       | cc                     | NTR   | ROL HA  | RD-WI     | KE                |                       |               |  |
| 1<br>I                         |                          |                     | - · -                                                                                                                                     | - ·                                                                   | RE                     | DUN   | DANT    | ETHERI    | NET NET           | WORK                  |               |  |
|                                |                          |                     |                                                                                                                                           |                                                                       | RE                     | DUN   | DANT    | MODBU     | IS RTU            | SERIAL                | LINK          |  |
| 1                              |                          |                     |                                                                                                                                           |                                                                       | AD                     | DRE   | SSABL   | E F&G     | SERIAL            | LINK                  |               |  |
| 1                              |                          |                     |                                                                                                                                           |                                                                       | EL                     | ЕСТІ  | RICAL   | WIRE      |                   |                       |               |  |
| $\sim$                         | $\sim$                   | $\overline{)}$      |                                                                                                                                           |                                                                       |                        |       |         |           |                   |                       |               |  |
| Ì                              |                          | 5                   | <u> </u>                                                                                                                                  | RE                                                                    | FERENCE D              | RAW   | ING     |           |                   | DRG. No               | ı.            |  |
|                                |                          | )                   |                                                                                                                                           |                                                                       |                        |       |         |           |                   |                       |               |  |
| ↓<br>★                         |                          | 2                   |                                                                                                                                           |                                                                       |                        |       |         |           |                   |                       |               |  |
| OTION: -                       |                          | 3                   |                                                                                                                                           |                                                                       |                        |       |         |           |                   |                       |               |  |
| CTION E                        | ROX X                    | 5                   |                                                                                                                                           |                                                                       |                        |       |         |           |                   |                       |               |  |
|                                | /                        | )                   |                                                                                                                                           |                                                                       |                        |       | KEY I   | PLAN      |                   |                       |               |  |
| S                              | (T)                      | 2                   |                                                                                                                                           |                                                                       |                        |       |         |           |                   |                       |               |  |
|                                |                          | 3                   |                                                                                                                                           |                                                                       |                        |       |         |           |                   |                       |               |  |
| . SHES INAP                    |                          | 3                   |                                                                                                                                           |                                                                       |                        |       |         |           |                   |                       |               |  |
| $\sim$                         | $\sim$                   | )                   |                                                                                                                                           |                                                                       |                        |       |         |           |                   |                       |               |  |
|                                |                          |                     |                                                                                                                                           |                                                                       |                        |       |         |           |                   |                       |               |  |
| 1                              |                          |                     | ļ                                                                                                                                         |                                                                       |                        |       |         |           |                   | ,                     |               |  |
| D M.PAKHARIAN                  | M.MEHRSHAD<br>M.MEHRSHAD |                     |                                                                                                                                           |                                                                       |                        | _     |         | _         |                   |                       |               |  |
| D M.FAKHARIAN<br>D M.FAKHARIAN | M.MEHRSHAD               |                     | ***                                                                                                                                       | •                                                                     | *******                |       | **.**   |           | •.••••            | **.**                 | ****          |  |
| D M.FAKHARIAN                  | M.MEHRSHAD               | **,**               |                                                                                                                                           |                                                                       | SUBIDITION             |       | BY      | E         | ATE               | BY                    | DATE          |  |
| D M.FAKHARIAN                  | SH.GHALIKAR              | **,**               | REV.                                                                                                                                      |                                                                       | SCRIPTION              |       |         | HECKED    |                   | REV.                  |               |  |
| СНК.                           | APP.                     | AUT.                | ند.<br>ام                                                                                                                                 |                                                                       | نماطق نفت خيز ·        |       |         |           |                   | -                     |               |  |
| ENT/SURFAC                     | E FACILITIE              | 3<br>               |                                                                                                                                           |                                                                       | E ORIGINAL<br>THE COPY |       |         |           |                   | NG TOGETH<br>PROPERTY | ER WITH<br>OF |  |
| 020                            |                          |                     | <b>4</b>                                                                                                                                  | i Po                                                                  |                        |       |         |           | FIELDS            |                       |               |  |
| CONTRACTO                      | R (GC):                  |                     |                                                                                                                                           |                                                                       | BINAK                  | OI    | LFIELD  | DEVE      | LOPMEN            | T                     |               |  |
| PE'                            | TROIRAN                  |                     |                                                                                                                                           |                                                                       | 5                      | SUR   | FACE 1  | FACILI    | IES               |                       |               |  |
| DEVELOPMENT                    |                          |                     |                                                                                                                                           | GAS COMPRESSOR STATION  DATE SCALE DRAWING BY CHECKED BY PROJECT ENG. |                        |       |         |           |                   |                       |               |  |
| co CO                          | MPANY                    |                     | DA                                                                                                                                        | .rE                                                                   | SCALE                  |       | DRAWIN  | IG BY     | CHECKEI           | PRC PRC               | MECT ENG.     |  |
|                                |                          |                     | , I                                                                                                                                       | NO CON                                                                | STRUCTION              | PEF   | RMITTED | UNLES     | S DRAWN           | NG APPRO              | VED           |  |
| /I CONFIGURA                   | TION                     |                     |                                                                                                                                           |                                                                       | FOR CONST              |       |         | BY:       | 211111            | DATE:                 |               |  |
|                                | SHEET NO                 | . REV.              | BUDGET                                                                                                                                    |                                                                       | LOCATION               |       |         |           | AL NO.            | SHEET                 | REVISION      |  |
| -0001                          | 2 OF 2                   | D04                 | 0-53-0'                                                                                                                                   | 73-9184                                                               | F                      | 2     | J       | 708       | 943               | 2                     | D04           |  |
|                                |                          |                     |                                                                                                                                           |                                                                       |                        |       |         |           |                   |                       |               |  |