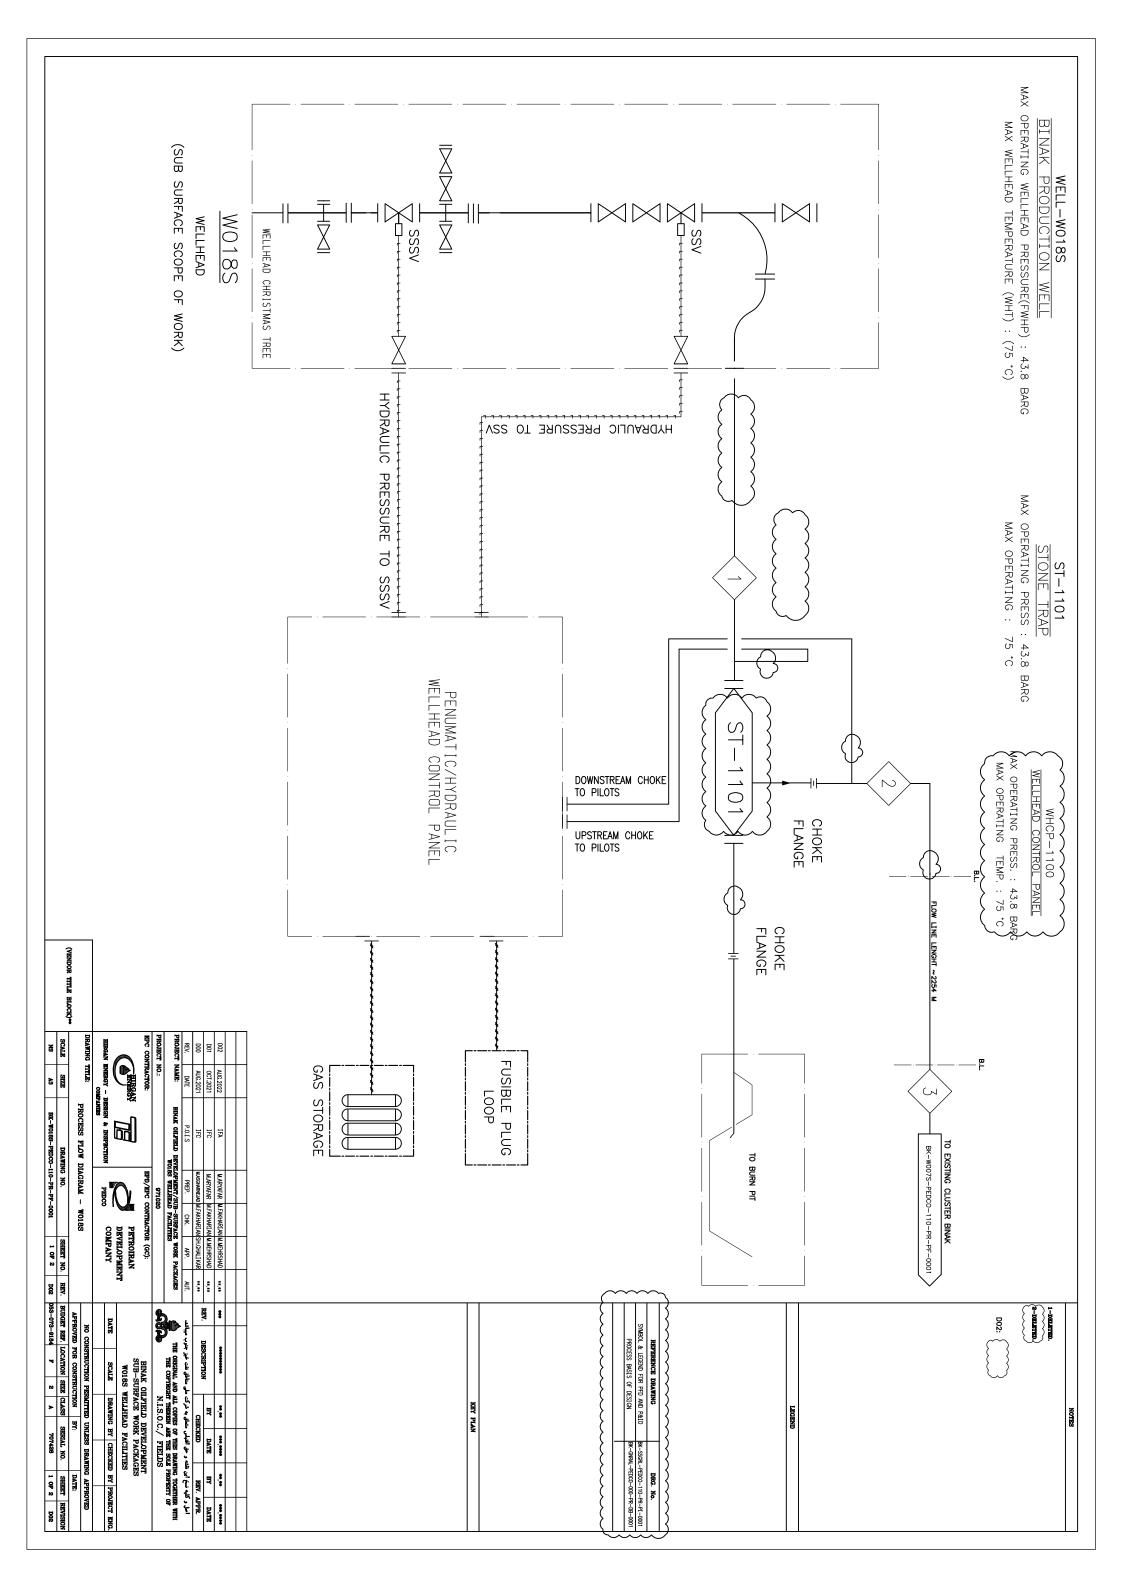

|                                                                                                                                                                                                                                                                                                                                                                                                                                                                                                                                                                                                                                                                                                                                                                                                                                                                                                                                                                                                                                                                                                                                                                                                                                                                                                                                                                                                                                                                                                                                                                                                                                                                                                                                                                                                                                                                                                                                                                                                                                                                                                                             | Master Comp Mole Frac (C12+_1*) | Master Comp Mole Frac (H2O) | Master Comp Mole Frac (n-C11) | Master Comp Mole Frac (n-Decane) | Master Comp Mole Frac (n-Octane) | Master Comp Mole Frac (n-Heptane) | Master Comp Mole Frac (n-Hexane) | Master Comp Mole Frac (n-Pentane) | Master Comp Mole Frac (i-Pentane) | Master Comp Mole Frac (n-Butane) | Master Comp Mole Frac (i-Butane) | Master Comp Mole Frac (Propane) | Master Comp Mole Frac (Ethane)                                  | Master Comp Mole Frac (Methane) | Master Comp Mole Frac (H2S) | Master Comp Mole Frac (N2) | Mass Density [kg/m3] | Liq Vol Flow @Std Cond [barrel/day] | Mass Flow [kg/h] | Molar Flow [MMSCFD] | Molecular Weight | Pressure [barg] | Temperature [C]      | Vapour Fraction | Stream No. | Name         |      |
|-----------------------------------------------------------------------------------------------------------------------------------------------------------------------------------------------------------------------------------------------------------------------------------------------------------------------------------------------------------------------------------------------------------------------------------------------------------------------------------------------------------------------------------------------------------------------------------------------------------------------------------------------------------------------------------------------------------------------------------------------------------------------------------------------------------------------------------------------------------------------------------------------------------------------------------------------------------------------------------------------------------------------------------------------------------------------------------------------------------------------------------------------------------------------------------------------------------------------------------------------------------------------------------------------------------------------------------------------------------------------------------------------------------------------------------------------------------------------------------------------------------------------------------------------------------------------------------------------------------------------------------------------------------------------------------------------------------------------------------------------------------------------------------------------------------------------------------------------------------------------------------------------------------------------------------------------------------------------------------------------------------------------------------------------------------------------------------------------------------------------------|---------------------------------|-----------------------------|-------------------------------|----------------------------------|----------------------------------|-----------------------------------|----------------------------------|-----------------------------------|-----------------------------------|----------------------------------|----------------------------------|---------------------------------|-----------------------------------------------------------------|---------------------------------|-----------------------------|----------------------------|----------------------|-------------------------------------|------------------|---------------------|------------------|-----------------|----------------------|-----------------|------------|--------------|------|
|                                                                                                                                                                                                                                                                                                                                                                                                                                                                                                                                                                                                                                                                                                                                                                                                                                                                                                                                                                                                                                                                                                                                                                                                                                                                                                                                                                                                                                                                                                                                                                                                                                                                                                                                                                                                                                                                                                                                                                                                                                                                                                                             | 0.1156                          | 0.6764                      | 0.0101                        | 0.0121                           | 0.0129                           | 0.0198                            | 0.0219                           | 0.0039                            | 0.0041                            | 0.0146                           | 0.0045                           | 0.0206                          | 0.0171                                                          | 0.0458                          | 0.0006                      | 0.0004                     | 759.19               | 1823.7                              | 11347.0          | 2.94                | 77.41            | 43.80           | 75.00                | 0.02            | 1          | W            |      |
|                                                                                                                                                                                                                                                                                                                                                                                                                                                                                                                                                                                                                                                                                                                                                                                                                                                                                                                                                                                                                                                                                                                                                                                                                                                                                                                                                                                                                                                                                                                                                                                                                                                                                                                                                                                                                                                                                                                                                                                                                                                                                                                             | 0.1156                          | 0.6764                      | 0.0101                        | 0.0121                           | 0.0129                           | 0.0198                            | 0.0219                           | 0.0039                            | 0.0041                            | 0.0146                           | 0.0045                           | 0.0206                          | 0.0171                                                          | 0.0458                          | 0.0006                      | 0.0004                     | 432.52               | 1823.7                              | 11347.0          | 2.94                | 77.41            | 16.74           | 74.14                | 0.06            | 2          | W018S-SUMME  |      |
|                                                                                                                                                                                                                                                                                                                                                                                                                                                                                                                                                                                                                                                                                                                                                                                                                                                                                                                                                                                                                                                                                                                                                                                                                                                                                                                                                                                                                                                                                                                                                                                                                                                                                                                                                                                                                                                                                                                                                                                                                                                                                                                             | 0.1156                          | 0.6764                      | 0.0101                        | 0.0121                           | 0.0129                           | 0.0198                            | 0.0219                           | 0.0039                            | 0.0041                            | 0.0146                           | 0.0045                           | 0.0206                          | 0.0171                                                          | 0.0458                          | 0.0006                      | 0.0004                     | 437.72               | 1823.7                              | 11347.0          | 2.94                | 77.41            | 12.78           | 36.31                | 0.05            | 3          | ER           |      |
|                                                                                                                                                                                                                                                                                                                                                                                                                                                                                                                                                                                                                                                                                                                                                                                                                                                                                                                                                                                                                                                                                                                                                                                                                                                                                                                                                                                                                                                                                                                                                                                                                                                                                                                                                                                                                                                                                                                                                                                                                                                                                                                             | 0.1156                          | 0.6764                      | 0.0101                        | 0.0121                           | 0.0129                           | 0.0198                            | 0.0219                           | 0.0039                            | 0.0041                            | 0.0146                           | 0.0045                           | 0.0206                          | 0.0171                                                          | 0.0458                          | 0.0006                      | 0.0004                     | 759.19               | 1823.7                              | 11347.0          | 2.94                | 77.41            | 43.80           | 75.00                | 0.02            | 1          | W            |      |
| (VEN                                                                                                                                                                                                                                                                                                                                                                                                                                                                                                                                                                                                                                                                                                                                                                                                                                                                                                                                                                                                                                                                                                                                                                                                                                                                                                                                                                                                                                                                                                                                                                                                                                                                                                                                                                                                                                                                                                                                                                                                                                                                                                                        | 0.1156                          | 0.6764                      | 0.0101                        | 0.0121                           | 0.0129                           | 0.0198                            | 0.0219                           | 0.0039                            | 0.0041                            | 0.0146                           | 0.0045                           | 0.0206                          | 0.0171                                                          | 0.0458                          | 0.0006                      | 0.0004                     | 440.11               | 1823.7                              | 11347.0          | 2.94                | 77.41            | 17.09           | 73. <mark>8</mark> 6 | 0.06            | 2          | W018S-WINTER |      |
| D02   D01   D02   D03   D03   D04   D04   D04   D04   D05   D05 | 0.1156                          | 0.6764                      | 0.0101                        | 0.0121                           | 0.0129                           | 0.0198                            | 0.0219                           | 0.0039                            | 0.0041                            | 0.0146                           | 0.0045                           | 0.0206                          | 0.0171                                                          | 0.0458                          | 0.0006                      | 0.0004                     | 473.93               | 1823.7                              | 11347.0          | 2.94                | 77.41            | 12.78           | 22.62                | 0.05            | 3          | R            |      |
| DOZ ALG. 2022 IFA LARIVER R. FAGMETAN LABERSHAD                                                                                                                                                                                                                                                                                                                                                                                                                                                                                                                                                                                                                                                                                                                                                                                                                                                                                                                                                                                                                                                                                                                                                                                                                                                                                                                                                                                                                                                                                                                                                                                                                                                                                                                                                                                                                                                                                                                                                                                                                                                                             |                                 |                             |                               |                                  |                                  |                                   | KEY PIAN                         |                                   |                                   |                                  |                                  |                                 | SMBOL & LEGDIO FOR PFD AND P&LD   BK-SISRL-PEDCO-110-PR-PF-2001 | REFERENCE DEAMING               |                             |                            |                      | LEGEND                              |                  |                     |                  |                 |                      |                 |            |              | 002: |