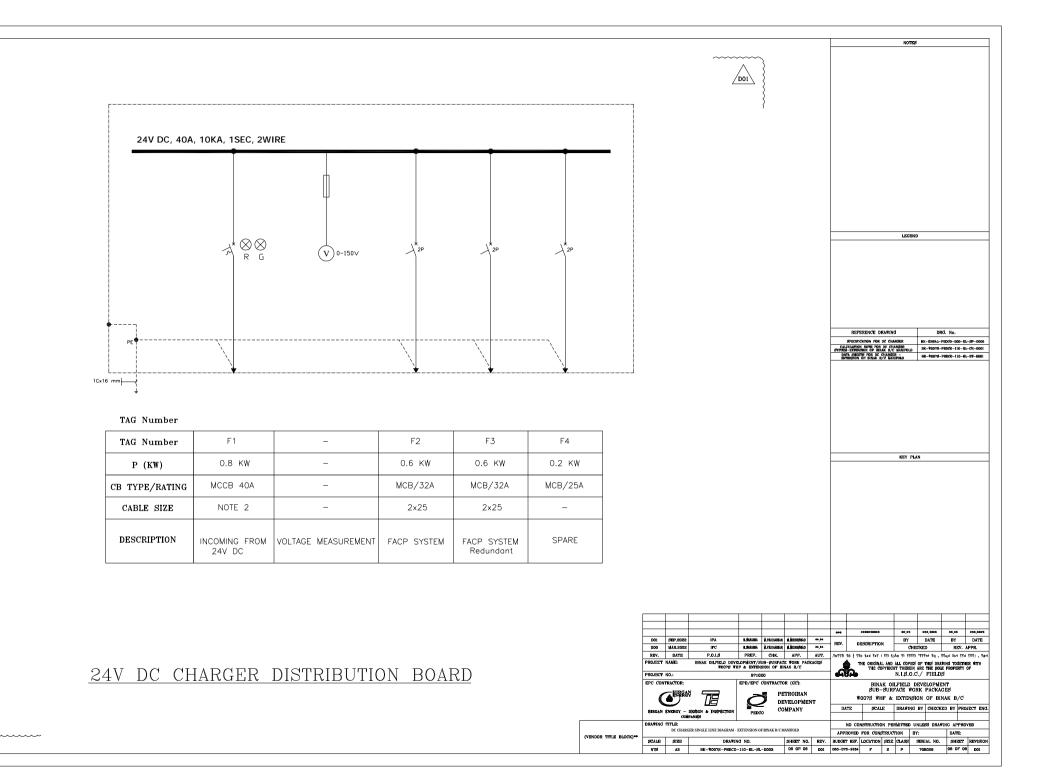

## DC CHARGER SINGLE LINE DIAGRAM EXTENSION OF BINAK B/C MANIFOLD

## INDEX SHEET

| SHEET No. | DESCRIPTION                          | D00          | D01          | D02 | D03 | D04 |
|-----------|--------------------------------------|--------------|--------------|-----|-----|-----|
| 01        | COVER SHEET                          | $\checkmark$ | $\checkmark$ |     |     |     |
| 02        | INDEX SHEET                          | $\checkmark$ | $\checkmark$ |     |     |     |
| 03        | SYMBOL                               | $\checkmark$ | $\checkmark$ |     |     |     |
| 04        | NOTES                                | $\checkmark$ |              |     |     |     |
| 05        | 24V DC BATTERY CHARGER CONFIGURATION | $\checkmark$ | $\checkmark$ |     |     |     |
| 06        | 24V DC CHARGER DISTRIBUTION BOARD    | $\checkmark$ | $\checkmark$ |     |     |     |