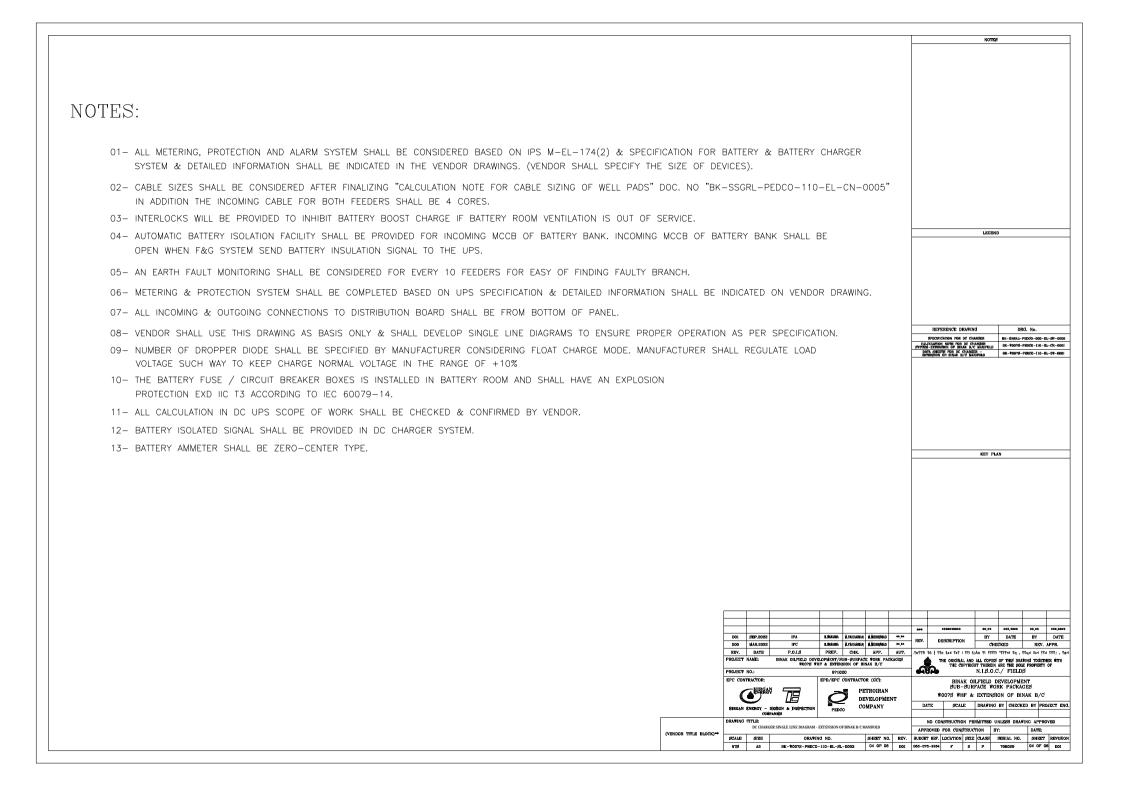

|  |
| AS                 | AMPERE METER SELECTOR    | 3          | INDUCATOR                                              |  |  |  |  |
| 27                 | UNDER VOLTAGE RELAY      |            | CAPACITOR                                              |  |  |  |  |
| 59                 | OVER VOLTAGE RELAY       | -          | – SURGE ARRESTER                                       |  |  |  |  |
| ф                  | FUSE                     | 1×         | TWO POLE MINIATURE CIRCUIT<br>BLEAKER (MCB) WITH EARTH |  |  |  |  |
| #                  | Ff (Fast Act Fuse)       | 4          | FAULT PROTECTION                                       |  |  |  |  |
|                    | RECTIFIER                |            |                                                        |  |  |  |  |