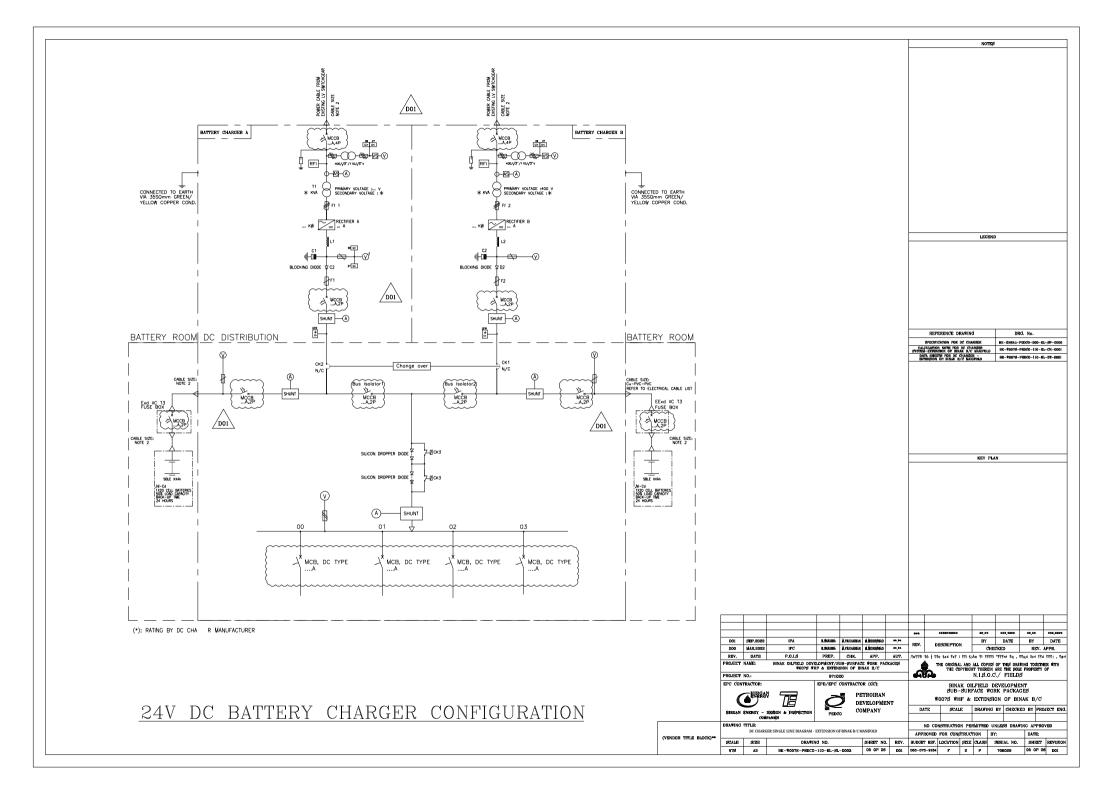

## DC CHARGER SINGLE LINE DIAGRAM EXTENSION OF BINAK B/C MANIFOLD

PROJECT NO .:

(VENDOR TITLE BLOCK)\*\*

EPC CONTRACTOR:

**E**HARGAN

| LEGEND             |                          |            |                                                        |  |  |  |  |
|--------------------|--------------------------|------------|--------------------------------------------------------|--|--|--|--|
| A                  | AMMETER                  | -+         | MINIATURE CIRCUIT BREAKER                              |  |  |  |  |
| $\heartsuit$       | VOLTMETER                |            | MOULDED CASE CIRCUIT BREAKER (MCCB)                    |  |  |  |  |
| F                  | FREQUENCY METER          | GFR<br> >+ | DC GROUND FAULT RELAY                                  |  |  |  |  |
| $\bigtriangledown$ | CABLE GLAND              | SHUNT      | SHUNT CONNECTION FOR AMMETER                           |  |  |  |  |
| 8                  | TRANSFORMER, TWO WINDING | =          | BATTERY                                                |  |  |  |  |
| φ                  | CURRENT TRANSFORMER      | RFI        | POWER LINE FILTER                                      |  |  |  |  |
| VS                 | VOLT METER SELECTOR      | ELM        | EARTH LEAKAGE MONITORING SYSTEM                        |  |  |  |  |
| AS                 | AMPERE METER SELECTOR    | 3          | INDUCATOR                                              |  |  |  |  |
| 27                 | UNDER VOLTAGE RELAY      |            | CAPACITOR                                              |  |  |  |  |
| 59                 | OVER VOLTAGE RELAY       | -          | – SURGE ARRESTER                                       |  |  |  |  |
| ф                  | FUSE                     | 1×         | TWO POLE MINIATURE CIRCUIT<br>BLEAKER (MCB) WITH EARTH |  |  |  |  |
| #                  | Ff (Fast Act Fuse)       | 4          | FAULT PROTECTION                                       |  |  |  |  |
|                    | RECTIFIER                |            |                                                        |  |  |  |  |