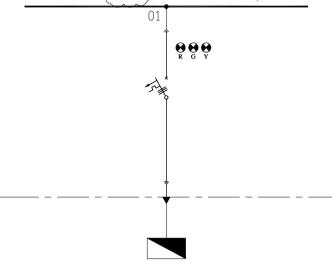

SIAHMAKAN PLANT 66/3.3 KV SUBSTATION LV SWITCHGEAR NF+NF00, NF01~NF04

0.4kV, 50Hz, (3000A,) 3PH+N+PE, 50kA/1SEC.

| CATEGORY                   | F1                                        |  |  |  |  |  |
|----------------------------|-------------------------------------------|--|--|--|--|--|
| CODE                       | NF+NF04 (L11 EXISTING)                    |  |  |  |  |  |
| POWER (kW)                 | 15KW                                      |  |  |  |  |  |
| C.B TYPE/RATING            | 63A                                       |  |  |  |  |  |
| FUSE TYPE/RATING           | N/A                                       |  |  |  |  |  |
| CONTACTOR RATING (A)       | N/A<br>N/A                                |  |  |  |  |  |
| OVER LOAD SETTING<br>RANGE |                                           |  |  |  |  |  |
| CABLE SIZE                 | -                                         |  |  |  |  |  |
| DESCRIPTION OF<br>FEEDER   | RECTIFIRE TRANSFORMER CATHODIC PROTECTION |  |  |  |  |  |

- RECTIFIER TRANSFORMER FOR CATHODIC PROTECTION
AT THE END OF PIPELINE SHALL BE FED FROM EXISTING
LV SWITCHGEAR IN SAHMAKAN PLANT 66/3.3 KVSUBSTATION.
THE CATHODIC PROTECTION SHALL BE FED FROM EXISTING
FEEDER 63A L11 ON LV ROOM.

PEEDER 63A LTT ON LV ROOM.

2- ACCORDING TO EXISTING SINGLE LINE DIAGRAM, FEEDER L11

IS 3 POLE WHILE FOR RECTIFIER TRANSFORMER IT SHALL BE

4 POLE.

LEGEND

Z CABLE GLAND

 $\otimes$ 

SIGNAL LAMP

DRAWOUT UNIT

MOULDED CASE CIRCUIT BREAKER, MANUALLY OPERATED WITH THERMAL MAGNETIC OVER CURRENT RELAY

| $\sim$      | REFERENC    | DRG. No.      |                  |  |  |  |
|-------------|-------------|---------------|------------------|--|--|--|
| SINGLE LINE | DIAGRAM POR | LV SWITCHGRAN | , NP. NP00 ~NP04 |  |  |  |