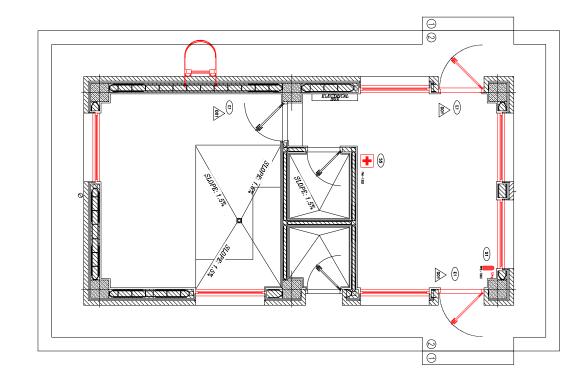

| Image: State of the state o |          |                                                                                                                                                                                                                                                                                           |                                                          |                                                                                                                                                                                                                                                                                                                                                                                                                                                                                                                                                       |
|---------------------------------------------------------------------------------------------------------------------------------------------------------------------------------------------------------------------------------------------------------------------------------------------------------------------------------------------------------------------------------------------------------------------------------------------------------------------------------------------------------------------------------------------------------------------------------------------------------------------------------------------------------------------------------------------------------------------------------------------------------------------------------------------------------------------------------------------------------------------------------------------------------------------------------------------------------------------------------------------------------------------------------------------------------------------------------------------------------------------------------------------------------------------------------------------------------------------------------------------------------------------------------------------------------------------------------------------------------------------------------------------------------------------------------------------------------------------------------------------------------------------------------------------------------------------------------------------------------------------------------------------------------------------------------------------------------------------------------------------------------------------------------------------------------------------------------------------------------------------------------------------------------------------------------------------------------------------------------------------------------------------------------------------------------------------------------------------------------------|----------|-------------------------------------------------------------------------------------------------------------------------------------------------------------------------------------------------------------------------------------------------------------------------------------------|----------------------------------------------------------|-------------------------------------------------------------------------------------------------------------------------------------------------------------------------------------------------------------------------------------------------------------------------------------------------------------------------------------------------------------------------------------------------------------------------------------------------------------------------------------------------------------------------------------------------------|
| سببه       سببه <t< th=""><th>NEY PLAN</th><th>REFERENCE DRAWING   DRd.     ARCHTECTURAL DRAWING FOR<br/>BUILDING OF WELL PRAS-WOAGS   BK-W046S-PEDCD-110-AR-DW-0003     ARCHTECTURAL DRAWING FOR<br/>SECURITY BUILDING OF WELL<br/>PADS-WOAGS   BK-W046S-PEDCD-110-AR-DW-0004     PLOT PLAN DRAWING -W046S   BK-W046S-PEDCD-110-PF-DW-0001</th><th><math display="block">\begin{tabular}{ c c c c c c c c c c c c c c c c c c c</math></th><th>NOTES<br/>1 - ALL DIMENSIONS ARE IN MILITERS, EXCEPT OTHERWISE NOTED.<br/>2 - ALL COORDINATES AND ELEVATIONS ARE IN METERS.<br/>3 - ALL COORDINATES OF THIS PLAN ARE LOCAL.<br/>4 - H.P. 100.00m CORRESPONDING TO 41.668 M.S.L.<br/>5 - SHOWED PIPING / PFELNES AND RELEVANT SUPPORTS. ARE INDICATIVE.<br/>6 - DIMENSIONS OF W.H.C.P. AND RELEVANT SUPPORTS. ARE INDICATIVE.<br/>7 - REFERENCE COORDINATES E=1000.000 N=1000.000 REFER TO<br/>X=43002.334 , '=2394748.888 UTM.<br/>8 - FOR DETAL OF BURN PT &amp; ACCESS ROAD SEE<br/>BK-M046S-PEDCO-110-C/-PY-0002</th></t<>                                                   | NEY PLAN | REFERENCE DRAWING   DRd.     ARCHTECTURAL DRAWING FOR<br>BUILDING OF WELL PRAS-WOAGS   BK-W046S-PEDCD-110-AR-DW-0003     ARCHTECTURAL DRAWING FOR<br>SECURITY BUILDING OF WELL<br>PADS-WOAGS   BK-W046S-PEDCD-110-AR-DW-0004     PLOT PLAN DRAWING -W046S   BK-W046S-PEDCD-110-PF-DW-0001 | $\begin{tabular}{ c c c c c c c c c c c c c c c c c c c$ | NOTES<br>1 - ALL DIMENSIONS ARE IN MILITERS, EXCEPT OTHERWISE NOTED.<br>2 - ALL COORDINATES AND ELEVATIONS ARE IN METERS.<br>3 - ALL COORDINATES OF THIS PLAN ARE LOCAL.<br>4 - H.P. 100.00m CORRESPONDING TO 41.668 M.S.L.<br>5 - SHOWED PIPING / PFELNES AND RELEVANT SUPPORTS. ARE INDICATIVE.<br>6 - DIMENSIONS OF W.H.C.P. AND RELEVANT SUPPORTS. ARE INDICATIVE.<br>7 - REFERENCE COORDINATES E=1000.000 N=1000.000 REFER TO<br>X=43002.334 , '=2394748.888 UTM.<br>8 - FOR DETAL OF BURN PT & ACCESS ROAD SEE<br>BK-M046S-PEDCO-110-C/-PY-0002 |