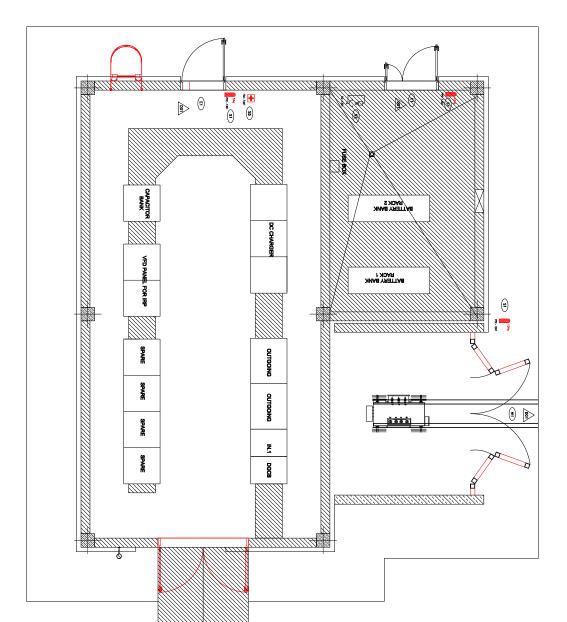

| DRG. No.<br>PEDCO-110-AR-DW-0004<br>PEDCO-110-AR-DW-0001                                                                                   | Conternation of the provided and the pr |

ΤΟΟΟΟΥΕΟ ΒΥ ΑΝ Αυτορέδκ ερυσατιονας Ρεορύστ







ILBON JUSI

PLANT NORTH

| GENERAL CONTRACTOR (GC):<br>PETROIRAN<br>DEVELOPMENT<br>TY SGN LYOUT-WORS<br>I'd No.<br>-110 -5A - PY0003 02 0F 03 001                                                                                                                                                                                                               | 971020<br>971020<br>971020