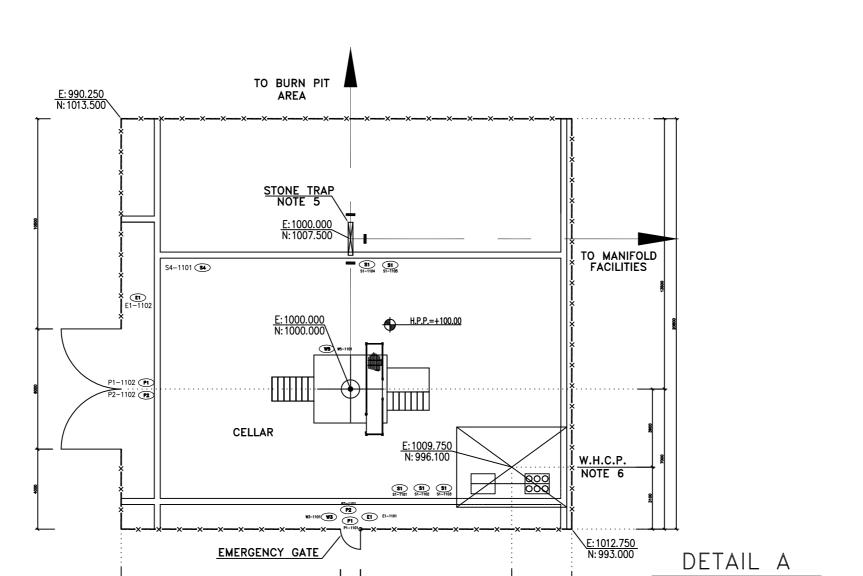

NOTES

- 1. ESCAPE SIGNS SHALL BE FLUORESCENT AND INSTALLED ON THE ESCAPE WAY 1.8M ABOVE GROUND MEASURED TO THE BASE
- 2. THE LOCATION OF ESCAPE SIGNS SHOWN ON THIS DRAWING SINGS SHALL BE IN THE PROXIMITY OF THE POINTS INDICATED.
- 3. INSTALLATION HEIGHT OF SIGNS SHOULD BE AT LEAST 1.5 METER.

## LEGEND & ABBREVIATIONS

| Symbol     | Description                           | QTY. | Symbol                | Symbol Description        |   |  |  |  |  |
|------------|---------------------------------------|------|-----------------------|---------------------------|---|--|--|--|--|
|            | iafety Equipment Sign                 | 1    | Warning Sign          |                           |   |  |  |  |  |
| <b>3</b> 1 | Fire Extinguisher                     | 5    | W                     | f1 High Voltage           |   |  |  |  |  |
| 32         | Safety Shower                         |      | W2                    | Hazardous Chemical        |   |  |  |  |  |
| <b>33</b>  | Self-Contained<br>Breathing Apparatus |      | <b>W3</b>             | TOXIC GAS                 |   |  |  |  |  |
| 34         | Wind Sock                             | 1    | ₩4                    | W4 Speed Limit            |   |  |  |  |  |
| Fire       | Fighting Equipment                    | Sign | WS                    | HOT SURFACE 1             |   |  |  |  |  |
| <b>P</b>   | Deluge Valve                          |      |                       | Mandatory Sign            |   |  |  |  |  |
| <b>F2</b>  | Fire mans Kit                         |      | W                     | Wear Ear Defenders        |   |  |  |  |  |
| <b>F3</b>  | Fire Alarm Call Point                 |      | W2                    | Wear Safety Glasses       |   |  |  |  |  |
| <b>F4</b>  | Fire Hydrant                          |      | W3                    | Wear Hard Hat             |   |  |  |  |  |
| <b>P5</b>  | Fire Hydrant/Monitor                  |      | Emergency Escape Sign |                           |   |  |  |  |  |
| <b>78</b>  | Hose Box                              |      | E                     | Fire Exit                 | 2 |  |  |  |  |
| 7          | Isolation Valve                       |      | <b>E2</b>             | E2 Fire Exit - Right Side |   |  |  |  |  |
|            | Prohibitory Sign                      |      | <b>E3</b>             | Fire Exit - Left Side     |   |  |  |  |  |
| PI         | No Unauthorized Entry                 | 2    | <b>(4)</b>            | Way To Muster point       |   |  |  |  |  |
| <b>P2</b>  | No Smoking & Fire                     | 2    |                       | General Sign              |   |  |  |  |  |
|            |                                       |      | <b>(81)</b>           | Titled Panel              |   |  |  |  |  |
|            |                                       |      | (92)                  | SDS                       |   |  |  |  |  |

SC: 1/100