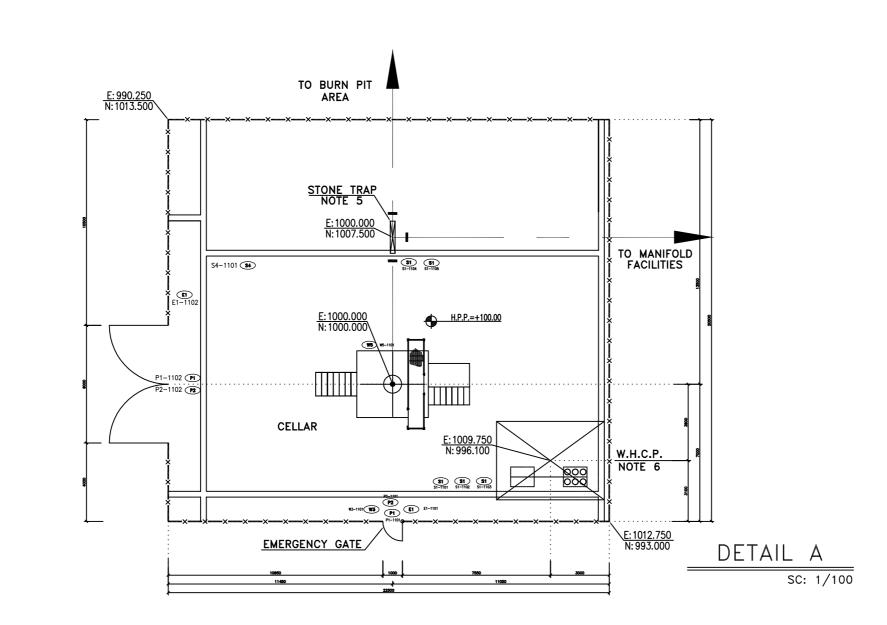

ş

|                   |                        | NOTES                                                                                                       |           |                                                                         |                                                  |                               |                   |              |            |    |  |  |  |  |
|-------------------|------------------------|-------------------------------------------------------------------------------------------------------------|-----------|-------------------------------------------------------------------------|--------------------------------------------------|-------------------------------|-------------------|--------------|------------|----|--|--|--|--|
|                   |                        | 1. ESCAPE SIGNS SHALL BE FLUORESCENT AND INSTALLED ON THE                                                   |           |                                                                         |                                                  |                               |                   |              |            |    |  |  |  |  |
|                   |                        | ESCAPE WAY 1.8M ABOVE GROUND MEASURED TO THE BASE                                                           |           |                                                                         |                                                  |                               |                   |              |            |    |  |  |  |  |
|                   |                        | 2. THE LOCATION OF ESCAPE SIGNS SHOWN ON THIS DRAWING                                                       |           |                                                                         |                                                  |                               |                   |              |            |    |  |  |  |  |
|                   |                        | SINGS SHALL BE IN THE PROXIMITY OF THE POINTS INDICATED.                                                    |           |                                                                         |                                                  |                               |                   |              |            |    |  |  |  |  |
|                   |                        | 3. INSTALLATION HEIGHT OF SIGNS SHOULD BE AT LEAST 1.5 METER.                                               |           |                                                                         |                                                  |                               |                   |              |            |    |  |  |  |  |
|                   |                        |                                                                                                             |           |                                                                         |                                                  |                               |                   |              |            |    |  |  |  |  |
|                   |                        |                                                                                                             |           |                                                                         |                                                  |                               |                   |              |            |    |  |  |  |  |
|                   |                        |                                                                                                             |           |                                                                         |                                                  |                               |                   |              |            |    |  |  |  |  |
|                   |                        |                                                                                                             |           |                                                                         |                                                  |                               |                   |              |            |    |  |  |  |  |
|                   | LEGEND & ABBREVIATIONS |                                                                                                             |           |                                                                         |                                                  |                               |                   |              |            |    |  |  |  |  |
|                   |                        |                                                                                                             | lymbol    | Symbol                                                                  | Descri                                           | lation .                      | QTY.              | 1            |            |    |  |  |  |  |
|                   |                        | H                                                                                                           |           | Description<br>afely Equipment Sign                                     | QTY.                                             | ayrmawn                       | -                 | ng Sign      | - en.      |    |  |  |  |  |
|                   |                        |                                                                                                             | 51        | Fire Extinguisher                                                       | 5                                                | •                             | High Volb         | age          |            |    |  |  |  |  |
|                   |                        |                                                                                                             | <b>32</b> | Safety Shower                                                           |                                                  | 1                             | Hazardou          | e Chemical   |            |    |  |  |  |  |
|                   |                        |                                                                                                             | 3         | Self-Contained<br>Breathing Apparatus                                   |                                                  |                               | TOXIC GA          | 5            | 1          |    |  |  |  |  |
|                   |                        |                                                                                                             | 54        | Wind Sock                                                               | 1                                                | •                             | Speed Li          | mit          |            |    |  |  |  |  |
|                   |                        | L                                                                                                           | Fire      | Fighting Equipment                                                      | Sign                                             | •                             | HOT SUR           | FACE         | 1          |    |  |  |  |  |
|                   |                        |                                                                                                             | F1)       | Deluge Valve                                                            |                                                  |                               | Mandata           |              |            |    |  |  |  |  |
|                   |                        |                                                                                                             | 2         | Fire mans Kit                                                           |                                                  |                               |                   | Defenders    |            |    |  |  |  |  |
|                   |                        |                                                                                                             | F3        | Fire Alarm Call Point                                                   |                                                  | 8                             |                   | ety Glasses  |            |    |  |  |  |  |
|                   |                        |                                                                                                             |           | Fire Hydrant                                                            |                                                  | (113)                         | Wear Han          |              |            |    |  |  |  |  |
|                   |                        |                                                                                                             | 8         | Fire Hydrant/Monitor                                                    |                                                  |                               |                   | Escape Sign  |            |    |  |  |  |  |
|                   |                        |                                                                                                             | ) (3      | Hose Box                                                                |                                                  |                               | Fire Exit         |              | 2          |    |  |  |  |  |
|                   |                        |                                                                                                             | 7         | Isolation Valve                                                         |                                                  |                               |                   | - Right Side |            |    |  |  |  |  |
|                   |                        |                                                                                                             |           | Prohibitory Sign                                                        | -                                                |                               |                   | - Left Side  |            |    |  |  |  |  |
|                   |                        |                                                                                                             | ) (E      | No Unauthorized Entry                                                   | 2                                                | 6                             |                   | luster point |            |    |  |  |  |  |
|                   |                        | ΙĽ                                                                                                          | 2         | No Smoking & Fire                                                       | 2                                                |                               | 1                 | ral Sign     |            |    |  |  |  |  |
|                   |                        | $ $ $\vdash$                                                                                                |           |                                                                         |                                                  | ()<br>()<br>()                | Titled Par<br>SDS | -            |            |    |  |  |  |  |
|                   |                        |                                                                                                             |           |                                                                         |                                                  | <u>u</u>                      | 305               |              |            | 1  |  |  |  |  |
|                   |                        |                                                                                                             |           |                                                                         |                                                  |                               |                   |              |            |    |  |  |  |  |
| REFERENCE DRAWING |                        |                                                                                                             |           |                                                                         |                                                  |                               |                   | DRG. N       |            | _  |  |  |  |  |
|                   |                        | PLOT PLAN DRAWING - WOORN                                                                                   |           |                                                                         |                                                  | BK-W008N-PEDCO-110-PI-DW-0001 |                   |              |            | 1  |  |  |  |  |
|                   |                        | Safety &                                                                                                    | Fire Figh | iting Equipment Location                                                | Layout – WO                                      | 08N BI                        | K-W008N-          | -PEDC0-110-  | -SA-PY-000 | 12 |  |  |  |  |
|                   |                        |                                                                                                             |           |                                                                         |                                                  |                               |                   |              |            |    |  |  |  |  |
|                   |                        |                                                                                                             |           |                                                                         |                                                  |                               |                   |              |            |    |  |  |  |  |
|                   |                        |                                                                                                             | KEY PLAN  |                                                                         |                                                  |                               |                   |              |            |    |  |  |  |  |
|                   | THIS AREA              |                                                                                                             |           |                                                                         |                                                  |                               |                   |              |            | •  |  |  |  |  |
|                   |                        |                                                                                                             |           |                                                                         |                                                  |                               |                   |              |            |    |  |  |  |  |
|                   |                        |                                                                                                             |           |                                                                         |                                                  |                               |                   |              |            |    |  |  |  |  |
|                   |                        | ***                                                                                                         |           | ******                                                                  | **,*                                             |                               |                   | **.**        | ***.**     | _  |  |  |  |  |
| SHAD<br>Shad      | *.**                   | REV.                                                                                                        | 1         | DESCRIPTION                                                             | BY                                               | D                             | ATE               | BY<br>REV.   | APPR.      |    |  |  |  |  |
| ····              | AUT.                   | مد. مناطق نفت خيز جنوب ميباشد.                                                                              |           | CHECKED REV. APPR.<br>اصل و کلیه نسخ این نقشه و حق اقتباس متعاق به شرکت |                                                  |                               |                   |              |            |    |  |  |  |  |
| Nork              |                        | THE ORIGINAL AND ALL COPIES OF THIS DRAWING TOGETHER WITH<br>THE COPYRIGHT THEREIN ARE THE SOLE PROPERTY OF |           |                                                                         |                                                  |                               |                   |              |            |    |  |  |  |  |
|                   |                        | 4                                                                                                           | A         |                                                                         |                                                  |                               |                   |              |            |    |  |  |  |  |
| RAN               |                        | BINAK OILFIELD PACKAGES<br>DEVELOPMENT<br>SUB-SURFACE WORK W008N WELLHEAD FACILITIES                        |           |                                                                         |                                                  |                               |                   |              |            |    |  |  |  |  |
| PME               | NT                     | DATE SCALE DRAWING BY CHECKED BY                                                                            |           |                                                                         |                                                  |                               |                   | DBY          | ROJECT EI  | NG |  |  |  |  |
| Y                 |                        |                                                                                                             |           |                                                                         |                                                  |                               |                   |              |            |    |  |  |  |  |
|                   |                        |                                                                                                             |           |                                                                         | NO CONSTRUCTION PERMITTED UNLESS DRAWING APPROVE |                               |                   |              |            |    |  |  |  |  |
|                   |                        |                                                                                                             | NO C      | ONSTRUCTION PI                                                          | ERMITTED                                         | UNLESS                        | DRAW              | IG APPRO     | VED        |    |  |  |  |  |
|                   |                        | APP                                                                                                         |           | CONSTRUCTION PI                                                         |                                                  | UNLESS<br>BY:                 | DRAWI             | NG APPRO     | VED        |    |  |  |  |  |