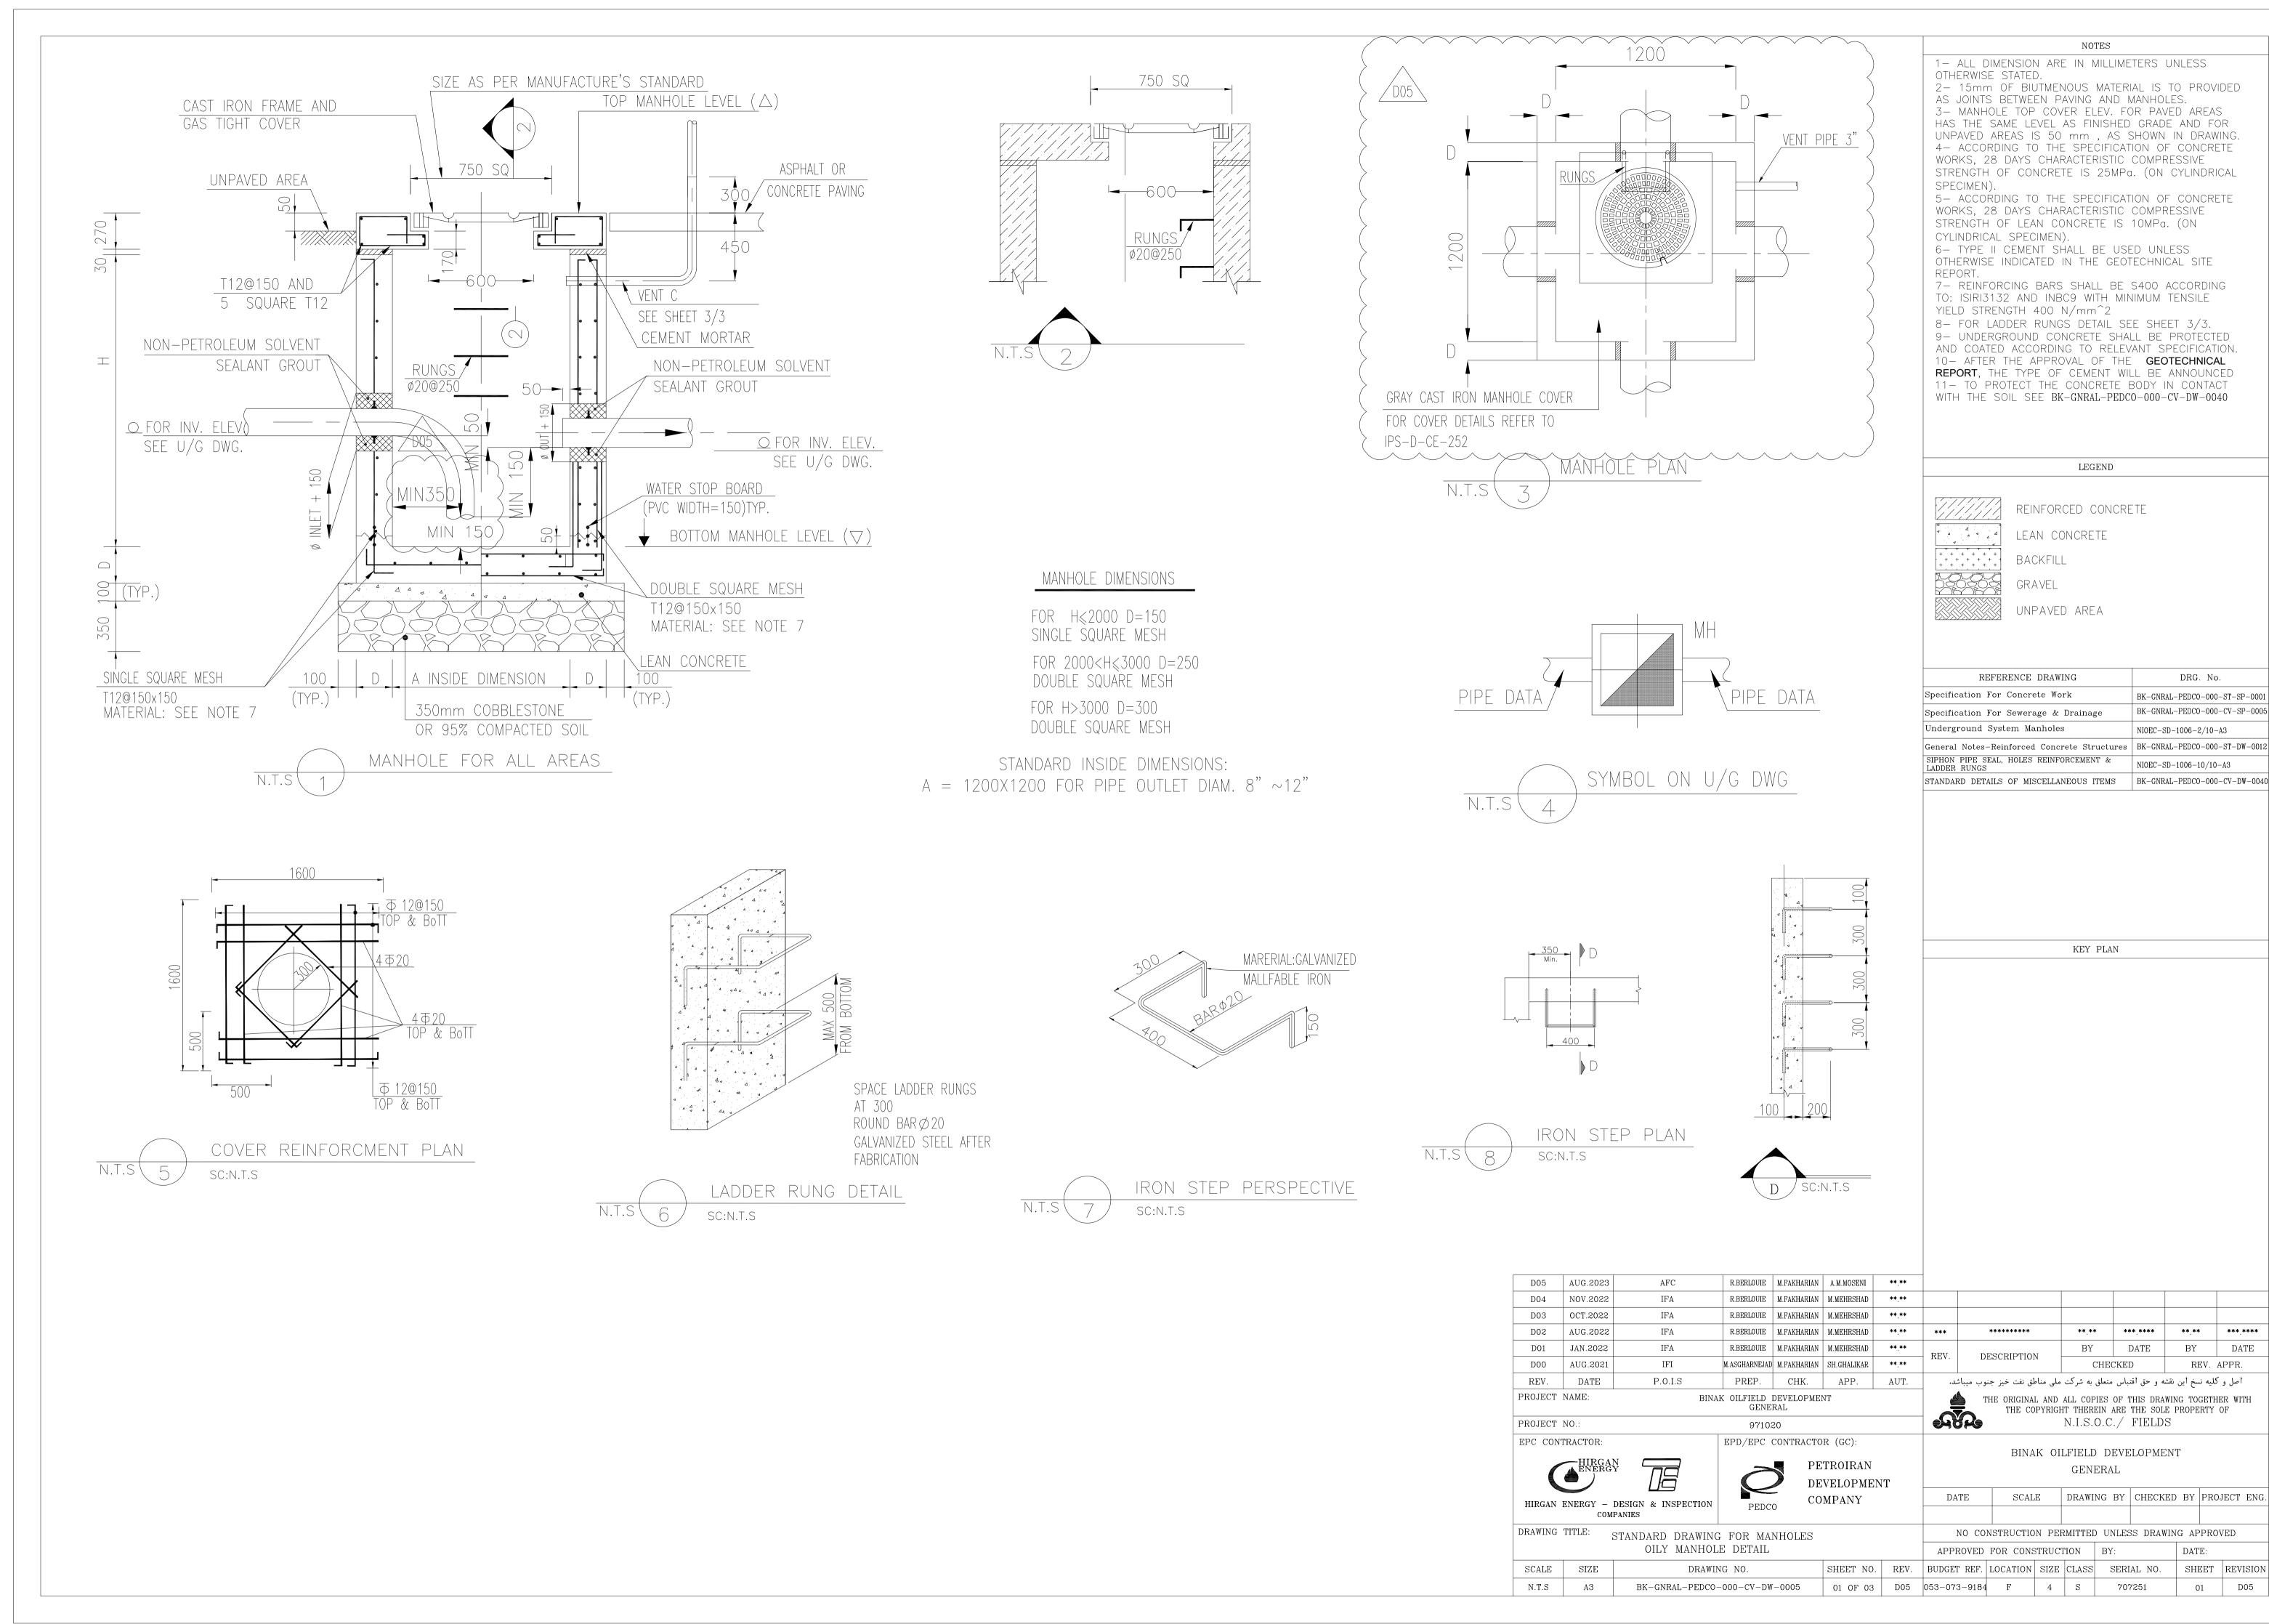

1- ALL DIMENSION ARE IN MILLIMETERS UNLESS OTHERWISE STATED.

2- 15mm OF BIUTMENOUS MATERIAL IS TO PROVIDED AS JOINTS BETWEEN PAVING AND MANHOLES. 3- MANHOLE TOP COVER ELEV. FOR PAVED AREAS HAS THE SAME LEVEL AS FINISHED GRADE AND FOR UNPAVED AREAS IS 50 mm , AS SHOWN IN DRAWING. 4— ACCORDING TO THE SPECIFICATION OF CONCRETE WORKS, 28 DAYS CHARACTERISTIC COMPRESSIVE

5- ACCORDING TO THE SPECIFICATION OF CONCRETE WORKS, 28 DAYS CHARACTERISTIC COMPRESSIVE STRENGTH OF LEAN CONCRETE IS 10MPa. (ON CYLINDRICAL SPECIMEN).

6- TYPE II CEMENT SHALL BE USED UNLESS OTHERWISE INDICATED IN THE GEOTECHNICAL SITE

7- REINFORCING BARS SHALL BE S400 ACCORDING TO: ISIRI3132 AND INBC9 WITH MINIMUM TENSILE YIELD STRENGTH 400 N/mm^2 8- FOR LADDER RUNGS DETAIL SEE SHEET 3/3.

9- UNDERGROUND CONCRETE SHALL BE PROTECTED AND COATED ACCORDING TO RELEVANT SPECIFICATION. 10- AFTER THE APPROVAL OF THE GEOTECHNICAL REPORT, THE TYPE OF CEMENT WILL BE ANNOUNCED 11- TO PROTECT THE CONCRETE BODY IN CONTACT WITH THE SOIL SEE BK-GNRAL-PEDCO-000-CV-DW-0040

LEGEND REINFORCED CONCRETE LEAN CONCRETE BACKFILL GRAVEL UNPAVED AREA

| REFERENCE DRAWING                                    | DRG. No.                     |
|------------------------------------------------------|------------------------------|
| Specification For Concrete Work                      | BK-GNRAL-PEDCO-000-ST-SP-000 |
| Specification For Sewerage & Drainage                | BK-GNRAL-PEDCO-000-CV-SP-000 |
| Underground System Manholes                          | NIOEC-SD-1006-2/10-A3        |
| General Notes-Reinforced Concrete Structures         | BK-GNRAL-PEDCO-000-ST-DW-001 |
| SIPHON PIPE SEAL, HOLES REINFORCEMENT & LADDER RUNGS | NIOEC-SD-1006-10/10-A3       |
| STANDARD DETAILS OF MISCELLANEOUS ITEMS              | BK-GNRAL-PEDCO-000-CV-DW-004 |

KEY PLAN

BY DATE DESCRIPTION REV. APPR. اصل و كليه نسخ اين نقشه و حق اقتباس متعلق به شركت ملى مناطق نفت خيز جنوب ميباشد.

SCALE SIZE

N.T.S

THE ORIGINAL AND ALL COPIES OF THIS DRAWING TOGETHER WITH THE COPYRIGHT THEREIN ARE THE SOLE PROPERTY OF N.I.S.O.C./ FIELDS