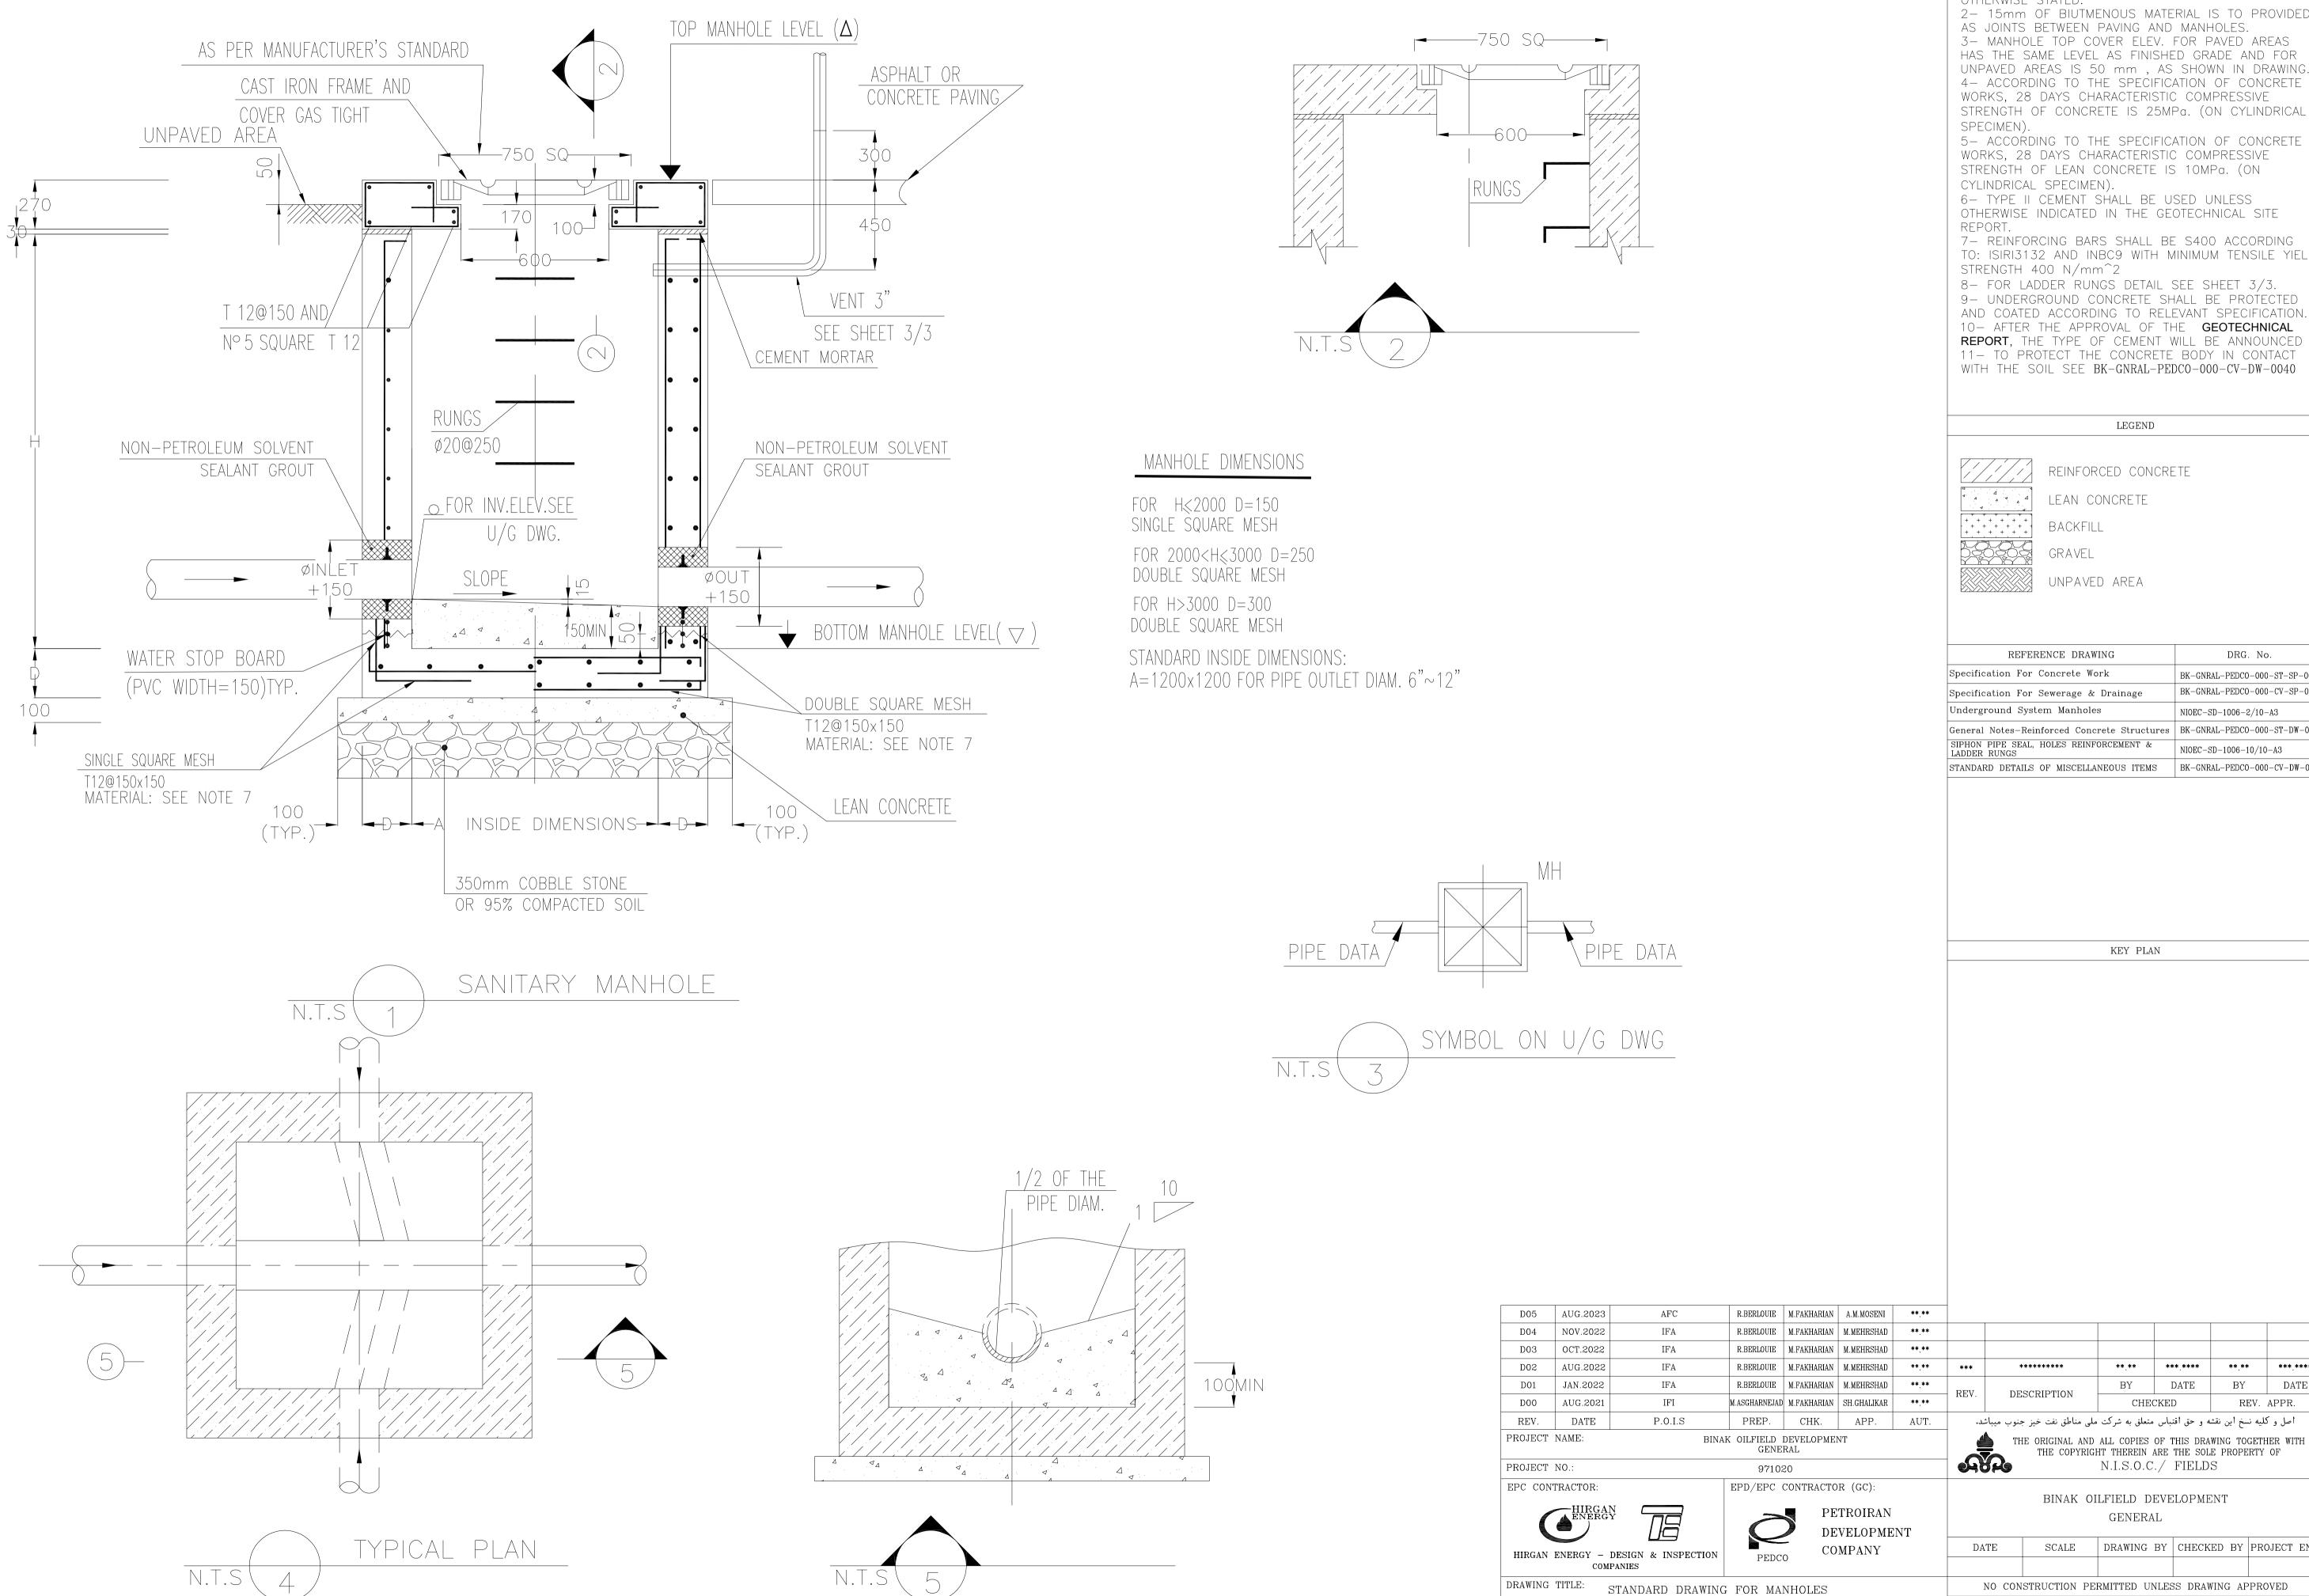

BINAK OILFIELD DEVELOPMENT GENERAL

DRAWING BY CHECKED BY PROJECT ENG. NO CONSTRUCTION PERMITTED UNLESS DRAWING APPROVED

SANITARY MANHOLE DETAIL APPROVED FOR CONSTRUCTION BY: DATE: SHEET NO. | REV. | BUDGET REF. | LOCATION | SIZE | CLASS | SERIAL NO. SHEET REVISION DRAWING NO. 02 OF 03 D05 053-073-9184 F 4 S 02 D05 BK-GNRAL-PEDCO-000-CV-DW-0005