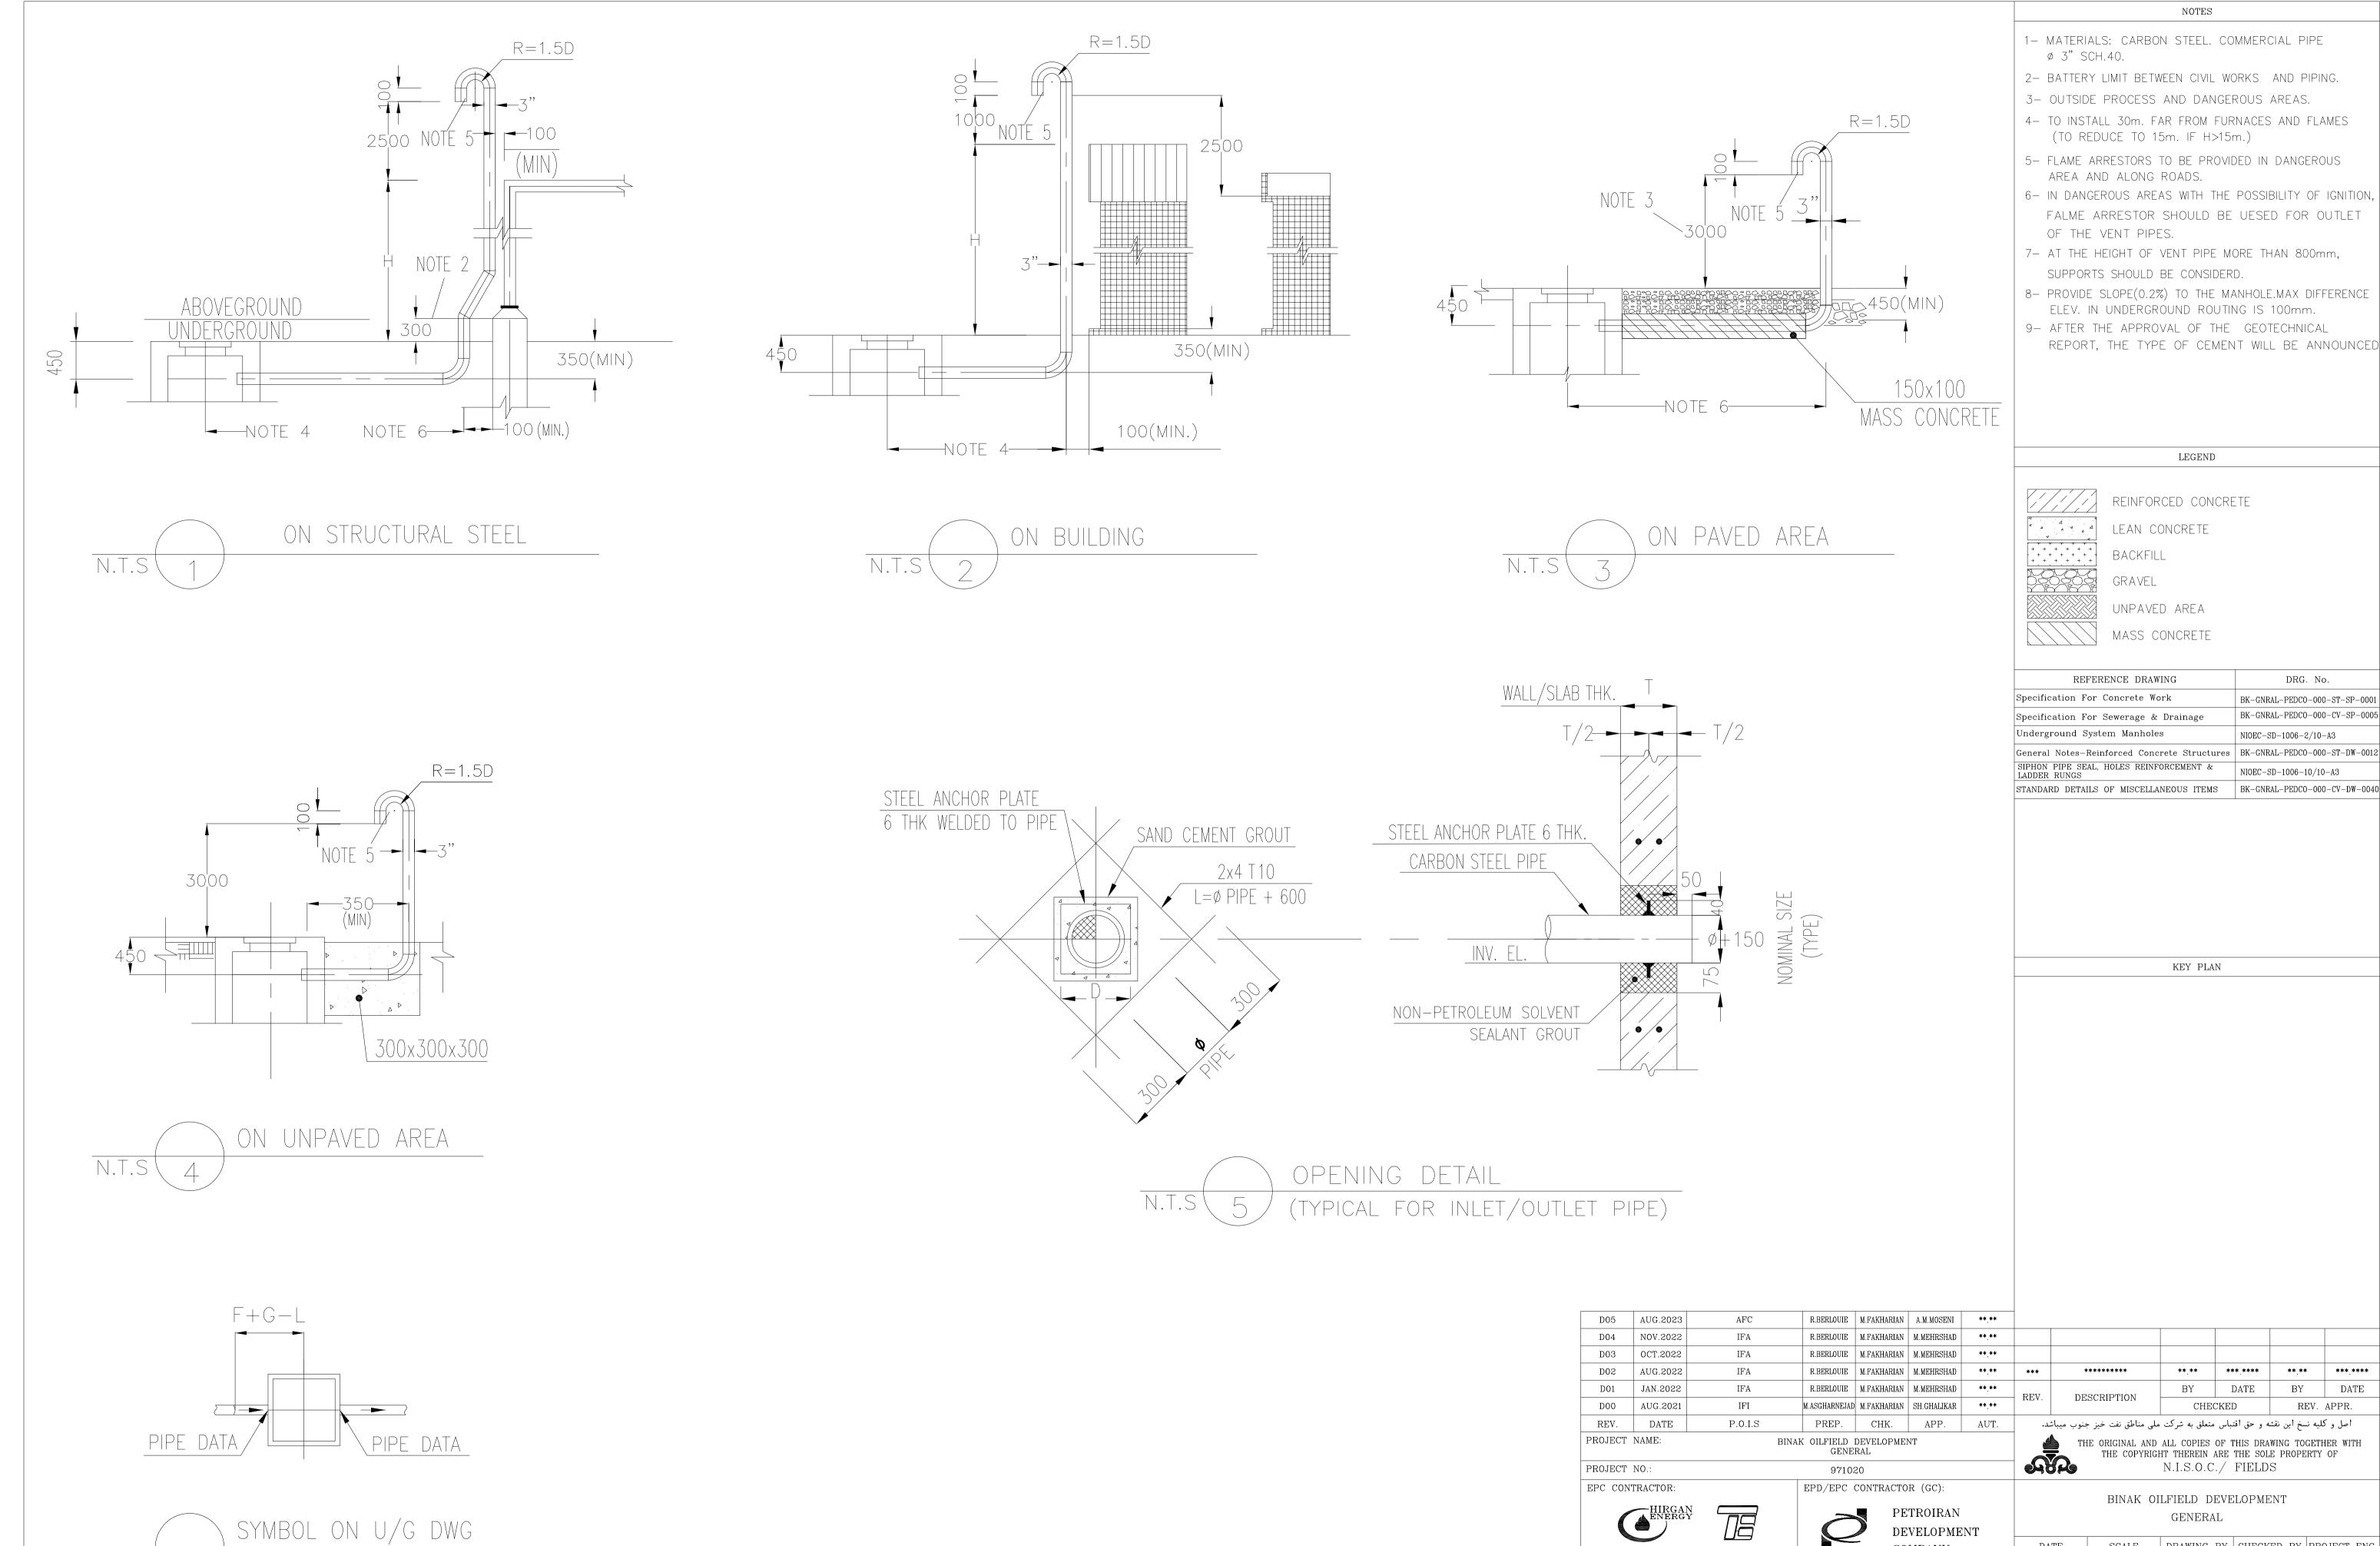

- 1- MATERIALS: CARBON STEEL. COMMERCIAL PIPE ø 3" SCH.40.
- 2- BATTERY LIMIT BETWEEN CIVIL WORKS AND PIPING.
- 3- OUTSIDE PROCESS AND DANGEROUS AREAS.
- 4- TO INSTALL 30m. FAR FROM FURNACES AND FLAMES (TO REDUCE TO 15m. IF H>15m.)
- 5- FLAME ARRESTORS TO BE PROVIDED IN DANGEROUS AREA AND ALONG ROADS.
- 6- IN DANGEROUS AREAS WITH THE POSSIBILITY OF IGNITION, FALME ARRESTOR SHOULD BE UESED FOR OUTLET OF THE VENT PIPES.
- 7- AT THE HEIGHT OF VENT PIPE MORE THAN 800mm, SUPPORTS SHOULD BE CONSIDERD.
- 8- PROVIDE SLOPE(0.2%) TO THE MANHOLE.MAX DIFFERENCE ELEV. IN UNDERGROUND ROUTING IS 100mm.
- 9- AFTER THE APPROVAL OF THE GEOTECHNICAL

REPORT, THE TYPE OF CEMENT WILL BE ANNOUNCED

LEGEND

REINFORCED CONCRETE LEAN CONCRETE BACKFILL GRAVEL UNPAVED AREA

REFERENCE DRAWING DRG. No. Specification For Concrete Work BK-GNRAL-PEDCO-000-ST-SP-0001 BK-GNRAL-PEDCO-000-CV-SP-0005 Specification For Sewerage & Drainage Underground System Manholes NIOEC-SD-1006-2/10-A3 General Notes-Reinforced Concrete Structures | BK-GNRAL-PEDCO-000-ST-DW-0012 SIPHON PIPE SEAL, HOLES REINFORCEMENT & LADDER RUNGS NIOEC-SD-1006-10/10-A3

MASS CONCRETE

KEY PLAN

BY DATE DESCRIPTION REV. APPR.

اصل و كليه نسخ اين نقشه و حق اقتباس متعلق به شركت ملى مناطق نفت خيز جنوب ميباشد. THE ORIGINAL AND ALL COPIES OF THIS DRAWING TOGETHER WITH THE COPYRIGHT THEREIN ARE THE SOLE PROPERTY OF N.I.S.O.C./ FIELDS

> BINAK OILFIELD DEVELOPMENT GENERAL

DATEDRAWING BY CHECKED BY PROJECT ENG. NO CONSTRUCTION PERMITTED UNLESS DRAWING APPROVED

DRAWING TITLE: STANDARD DRAWING FOR MANHOLES VENT DETAIL DATE: APPROVED FOR CONSTRUCTION BY: DRAWING NO. SHEET NO. | REV. | BUDGET REF. | LOCATION | SIZE | CLASS | SERIAL NO. SHEET REVISION SCALE SIZE 03 OF 03 | D05 | 053-073-9184 F | 4 | S | 03 D05 BK-GNRAL-PEDCO-000-CV-DW-0005