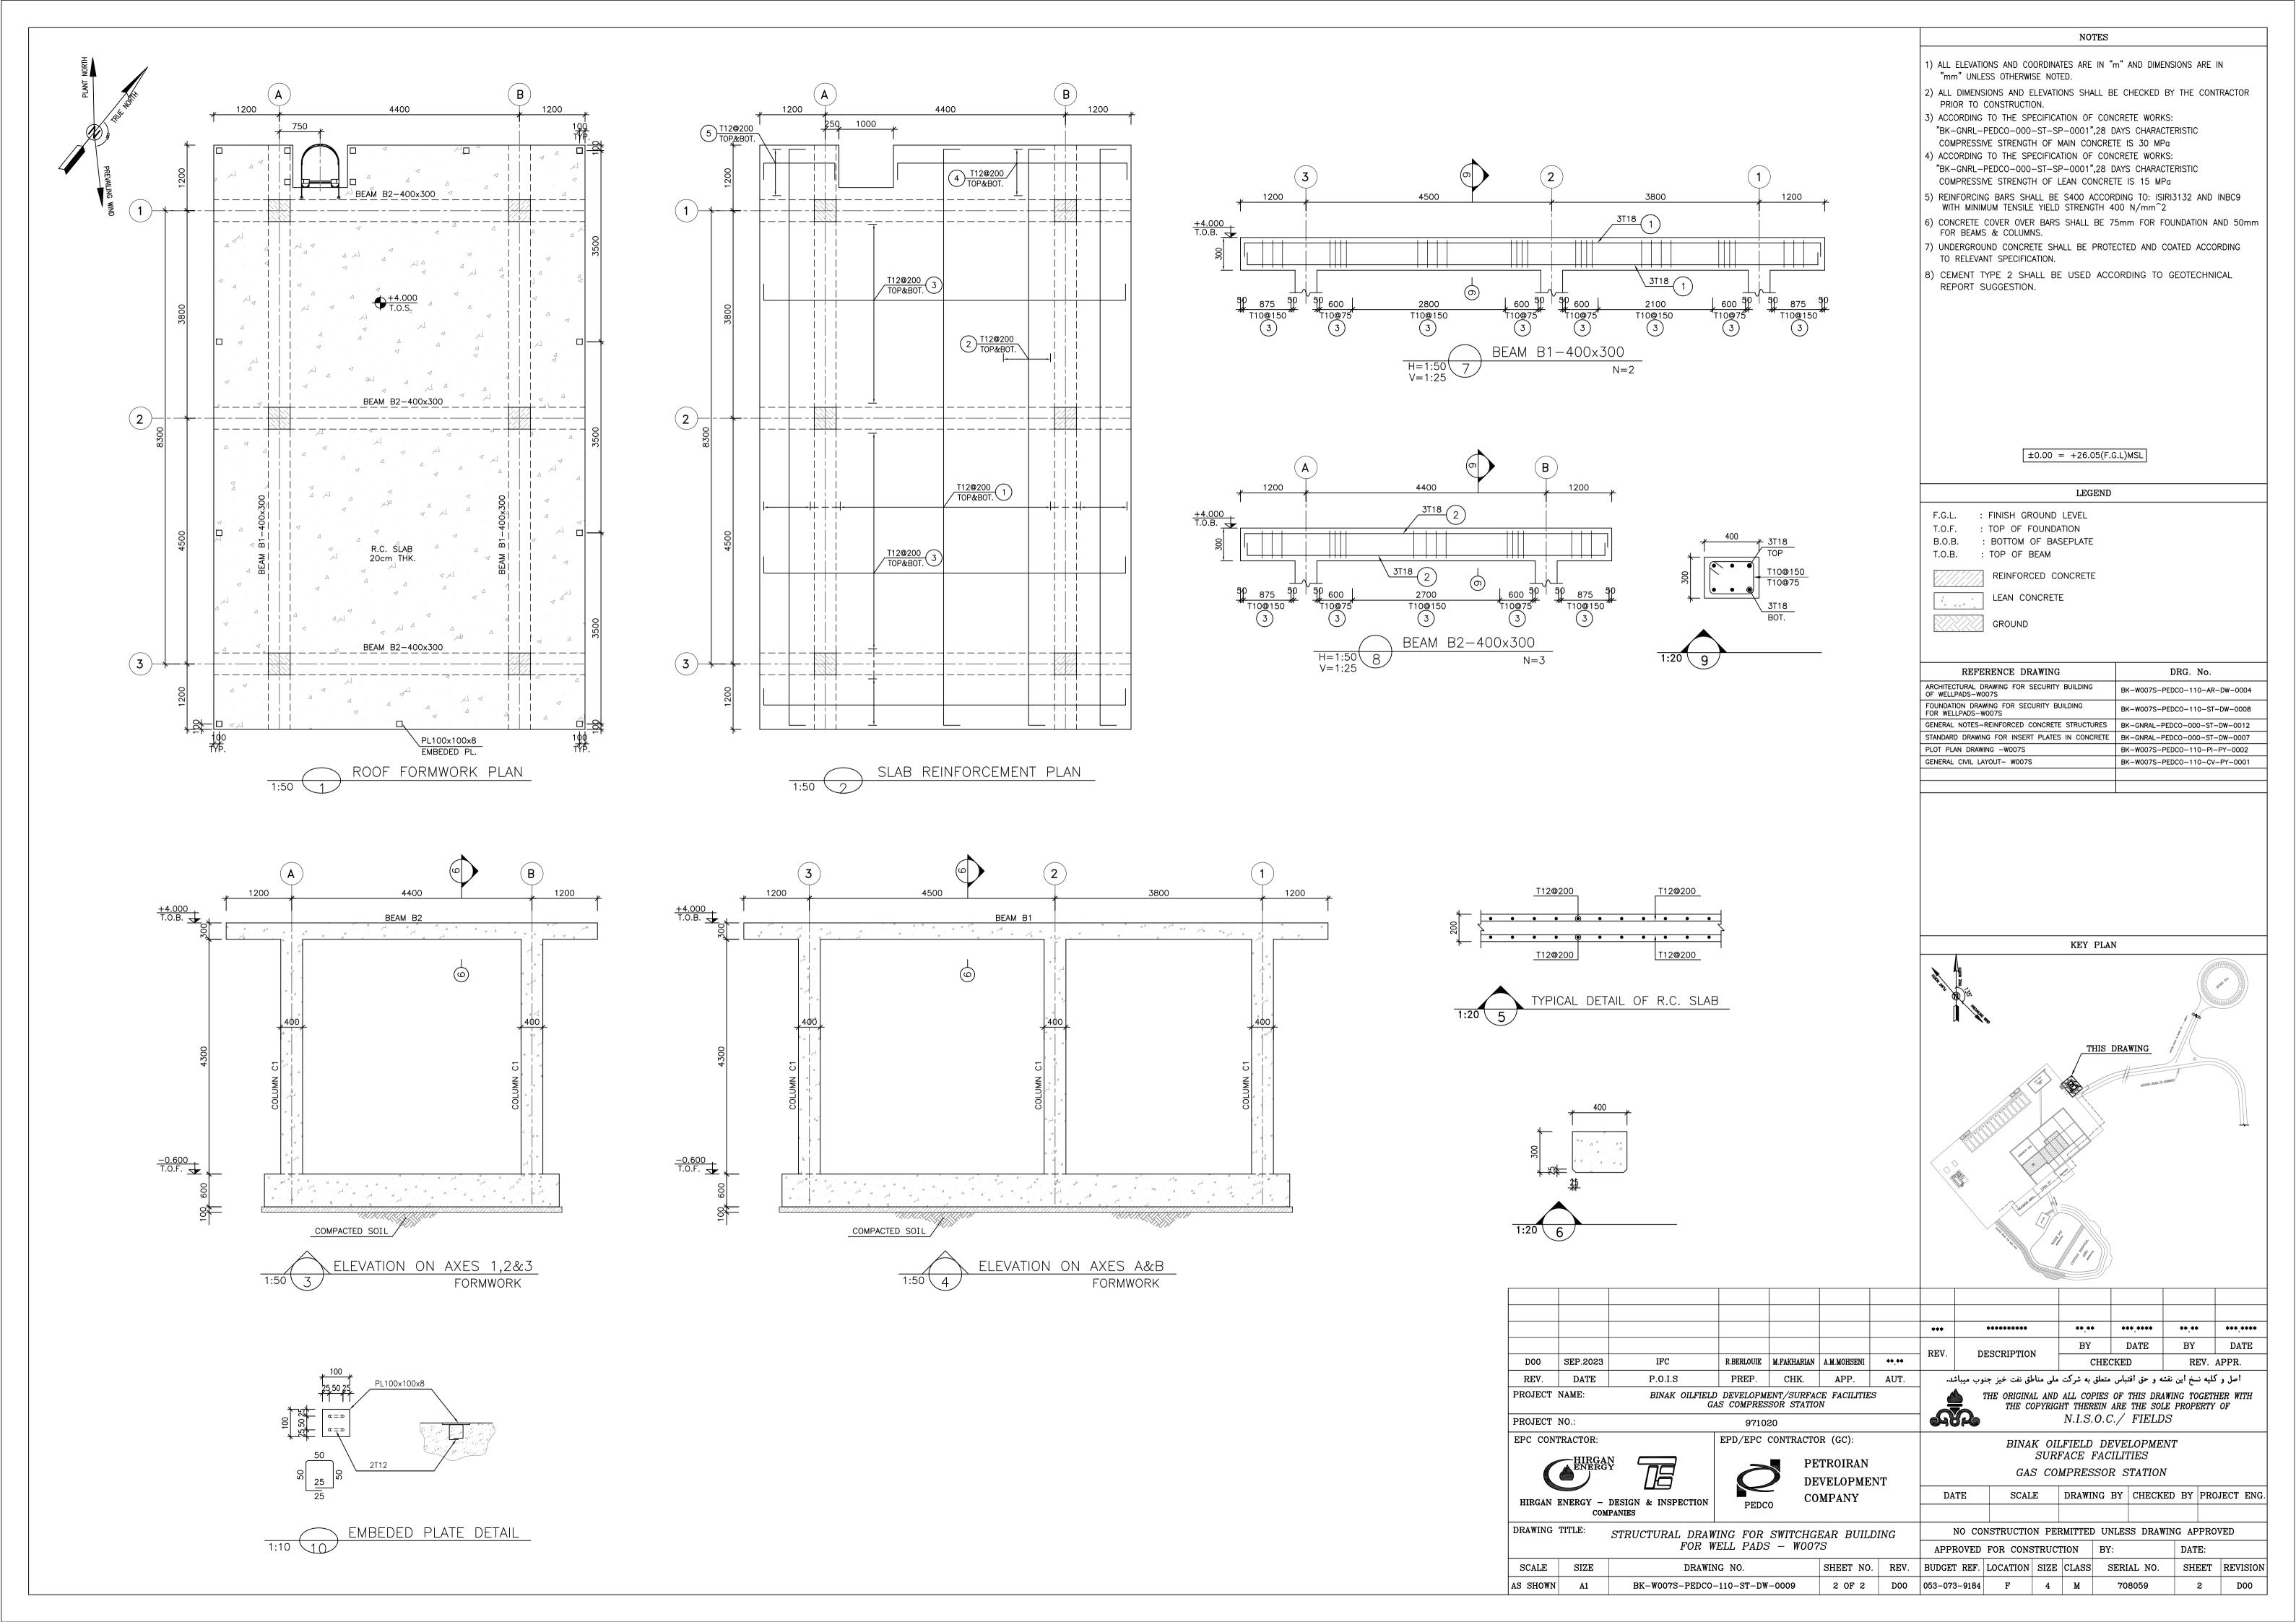

1) ALL ELEVATIONS AND COORDINATES ARE IN "m" AND DIMENSIONS ARE IN "mm" UNLESS OTHERWISE NOTED.

NOTES

2) ALL DIMENSIONS AND ELEVATIONS SHALL BE CHECKED BY THE CONTRACTOR PRIOR TO CONSTRUCTION.

3) ACCORDING TO THE SPECIFICATION OF CONCRETE WORKS:
"BK-GNRL-PEDCO-000-ST-SP-0001",28 DAYS CHARACTERISTIC
COMPRESSIVE STRENGTH OF MAIN CONCRETE IS 30 MPa
4) ACCORDING TO THE SPECIFICATION OF CONCRETE WORKS:

COMPRESSIVE STRENGTH OF LEAN CONCRETE IS 15 MPa

5) REINFORCING BARS SHALL BE S400 ACCORDING TO: ISIRI3132 AND INBC9
WITH MINIMUM TENSILE YIELD STRENGTH 400 N/mm^2

WITH MINIMUM TENSILE YIELD STRENGTH 400 N/mm<sup>2</sup>

6) CONCRETE COVER OVER BARS SHALL BE 75mm FOR FOUNDATION AND 50mm FOR BEAMS & COLUMNS.

"BK-GNRL-PEDCO-000-ST-SP-0001",28 DAYS CHARACTERISTIC

7) UNDERGROUND CONCRETE SHALL BE PROTECTED AND COATED ACCORDING TO RELEVANT SPECIFICATION.

8) CEMENT TYPE 2 SHALL BE USED ACCORDING TO GEOTECHNICAL REPORT SUGGESTION.

 $\pm 0.00 = +26.05(F.G.L)MSL$ 

F.G.L. : FINISH GROUND LEVEL
T.O.F. : TOP OF FOUNDATION

B.O.B. : BOTTOM OF BASEPLATE
T.O.B. : TOP OF BEAM

REINFORCED CONCRETE

LEAN CONCRETE

GROUND

| REFERENCE DRAWING                                             | DRG. No.                      |  |  |  |  |  |
|---------------------------------------------------------------|-------------------------------|--|--|--|--|--|
| ARCHITECTURAL DRAWING FOR SECURITY BUILDING OF WELLPADS-W007S | BK-W007S-PEDCO-110-AR-DW-0004 |  |  |  |  |  |
| FOUNDATION DRAWING FOR SECURITY BUILDING FOR WELLPADS-W007S   | BK-W007S-PEDCO-110-ST-DW-0008 |  |  |  |  |  |
| GENERAL NOTES-REINFORCED CONCRETE STRUCTURES                  | BK-GNRAL-PEDCO-000-ST-DW-0012 |  |  |  |  |  |
| STANDARD DRAWING FOR INSERT PLATES IN CONCRETE                | BK-GNRAL-PEDCO-000-ST-DW-0007 |  |  |  |  |  |
| PLOT PLAN DRAWING -W007S                                      | BK-W007S-PEDCO-110-PI-PY-0002 |  |  |  |  |  |
| GENERAL CIVIL LAYOUT- W007S                                   | BK-W007S-PEDCO-110-CV-PY-0001 |  |  |  |  |  |
|                                                               |                               |  |  |  |  |  |
|                                                               | 1                             |  |  |  |  |  |