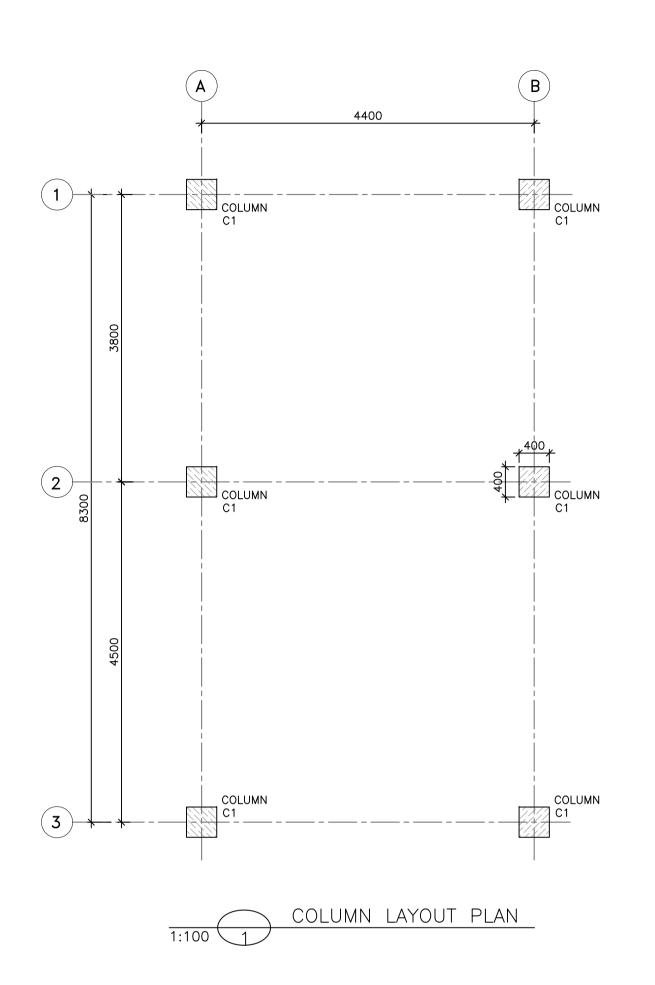

REINFORCED CONCRETE

LEAN CONCRETE

GROUND

| REFERENCE DRAWING                                             | DRG. No.                      |  |  |  |  |  |
|---------------------------------------------------------------|-------------------------------|--|--|--|--|--|
| ARCHITECTURAL DRAWING FOR SECURITY BUILDING OF WELLPADS-W007S | BK-W007S-PEDCO-110-AR-DW-0004 |  |  |  |  |  |
| FOUNDATION DRAWING FOR SECURITY BUILDING FOR WELLPADS-W007S   | BK-W007S-PEDCO-110-ST-DW-0008 |  |  |  |  |  |
| GENERAL NOTES-REINFORCED CONCRETE STRUCTURES                  | BK-GNRAL-PEDCO-000-ST-DW-0012 |  |  |  |  |  |
| STANDARD DRAWING FOR INSERT PLATES IN CONCRETE                | BK-GNRAL-PEDCO-000-ST-DW-0007 |  |  |  |  |  |
| PLOT PLAN DRAWING -W007S                                      | BK-W007S-PEDCO-110-PI-PY-0002 |  |  |  |  |  |
| GENERAL CIVIL LAYOUT- W007S                                   | BK-W007S-PEDCO-110-CV-PY-0001 |  |  |  |  |  |
|                                                               |                               |  |  |  |  |  |
|                                                               | 1                             |  |  |  |  |  |