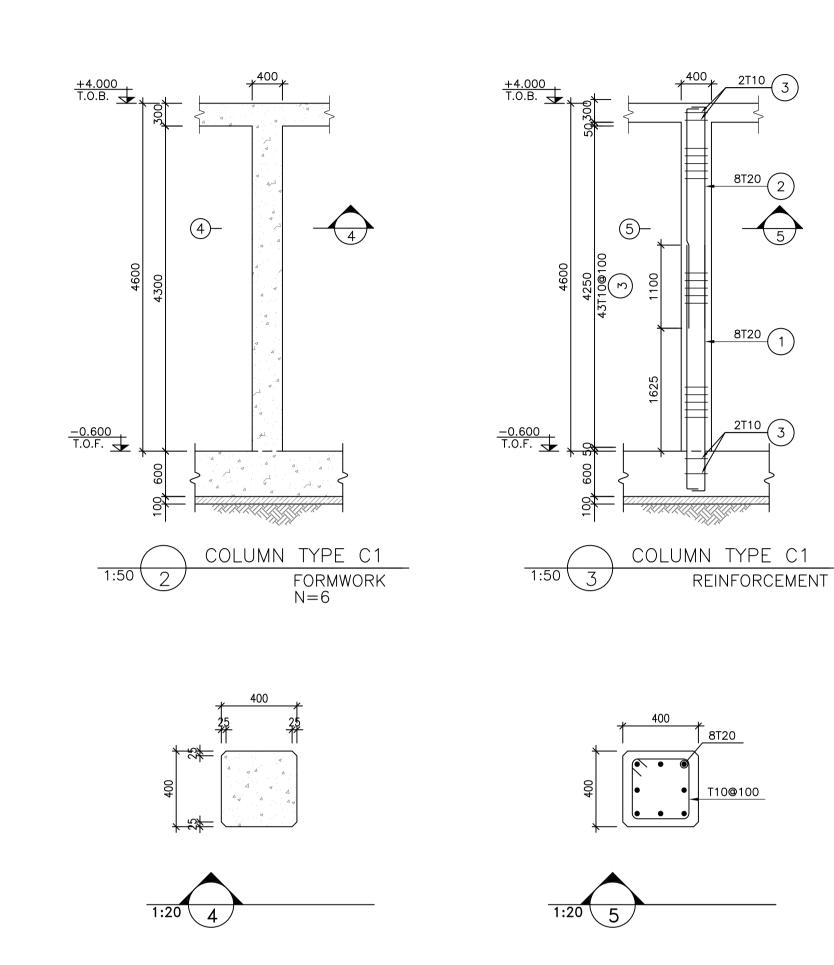

6) CONCRETE COVER OVER BARS SHALL BE 75mm FOR FOUNDATION AND 50mm FOR BEAMS & COLUMNS.

"BK-GNRL-PEDCO-000-ST-SP-0001",28 DAYS CHARACTERISTIC

7) UNDERGROUND CONCRETE SHALL BE PROTECTED AND COATED ACCORDING TO RELEVANT SPECIFICATION.

8) CEMENT TYPE 2 SHALL BE USED ACCORDING TO GEOTECHNICAL REPORT SUGGESTION.

 $\pm 0.00 = +26.05(F.G.L)MSL$ 

F.G.L. : FINISH GROUND LEVEL
T.O.F. : TOP OF FOUNDATION

B.O.B. : BOTTOM OF BASEPLATE
T.O.B. : TOP OF BEAM