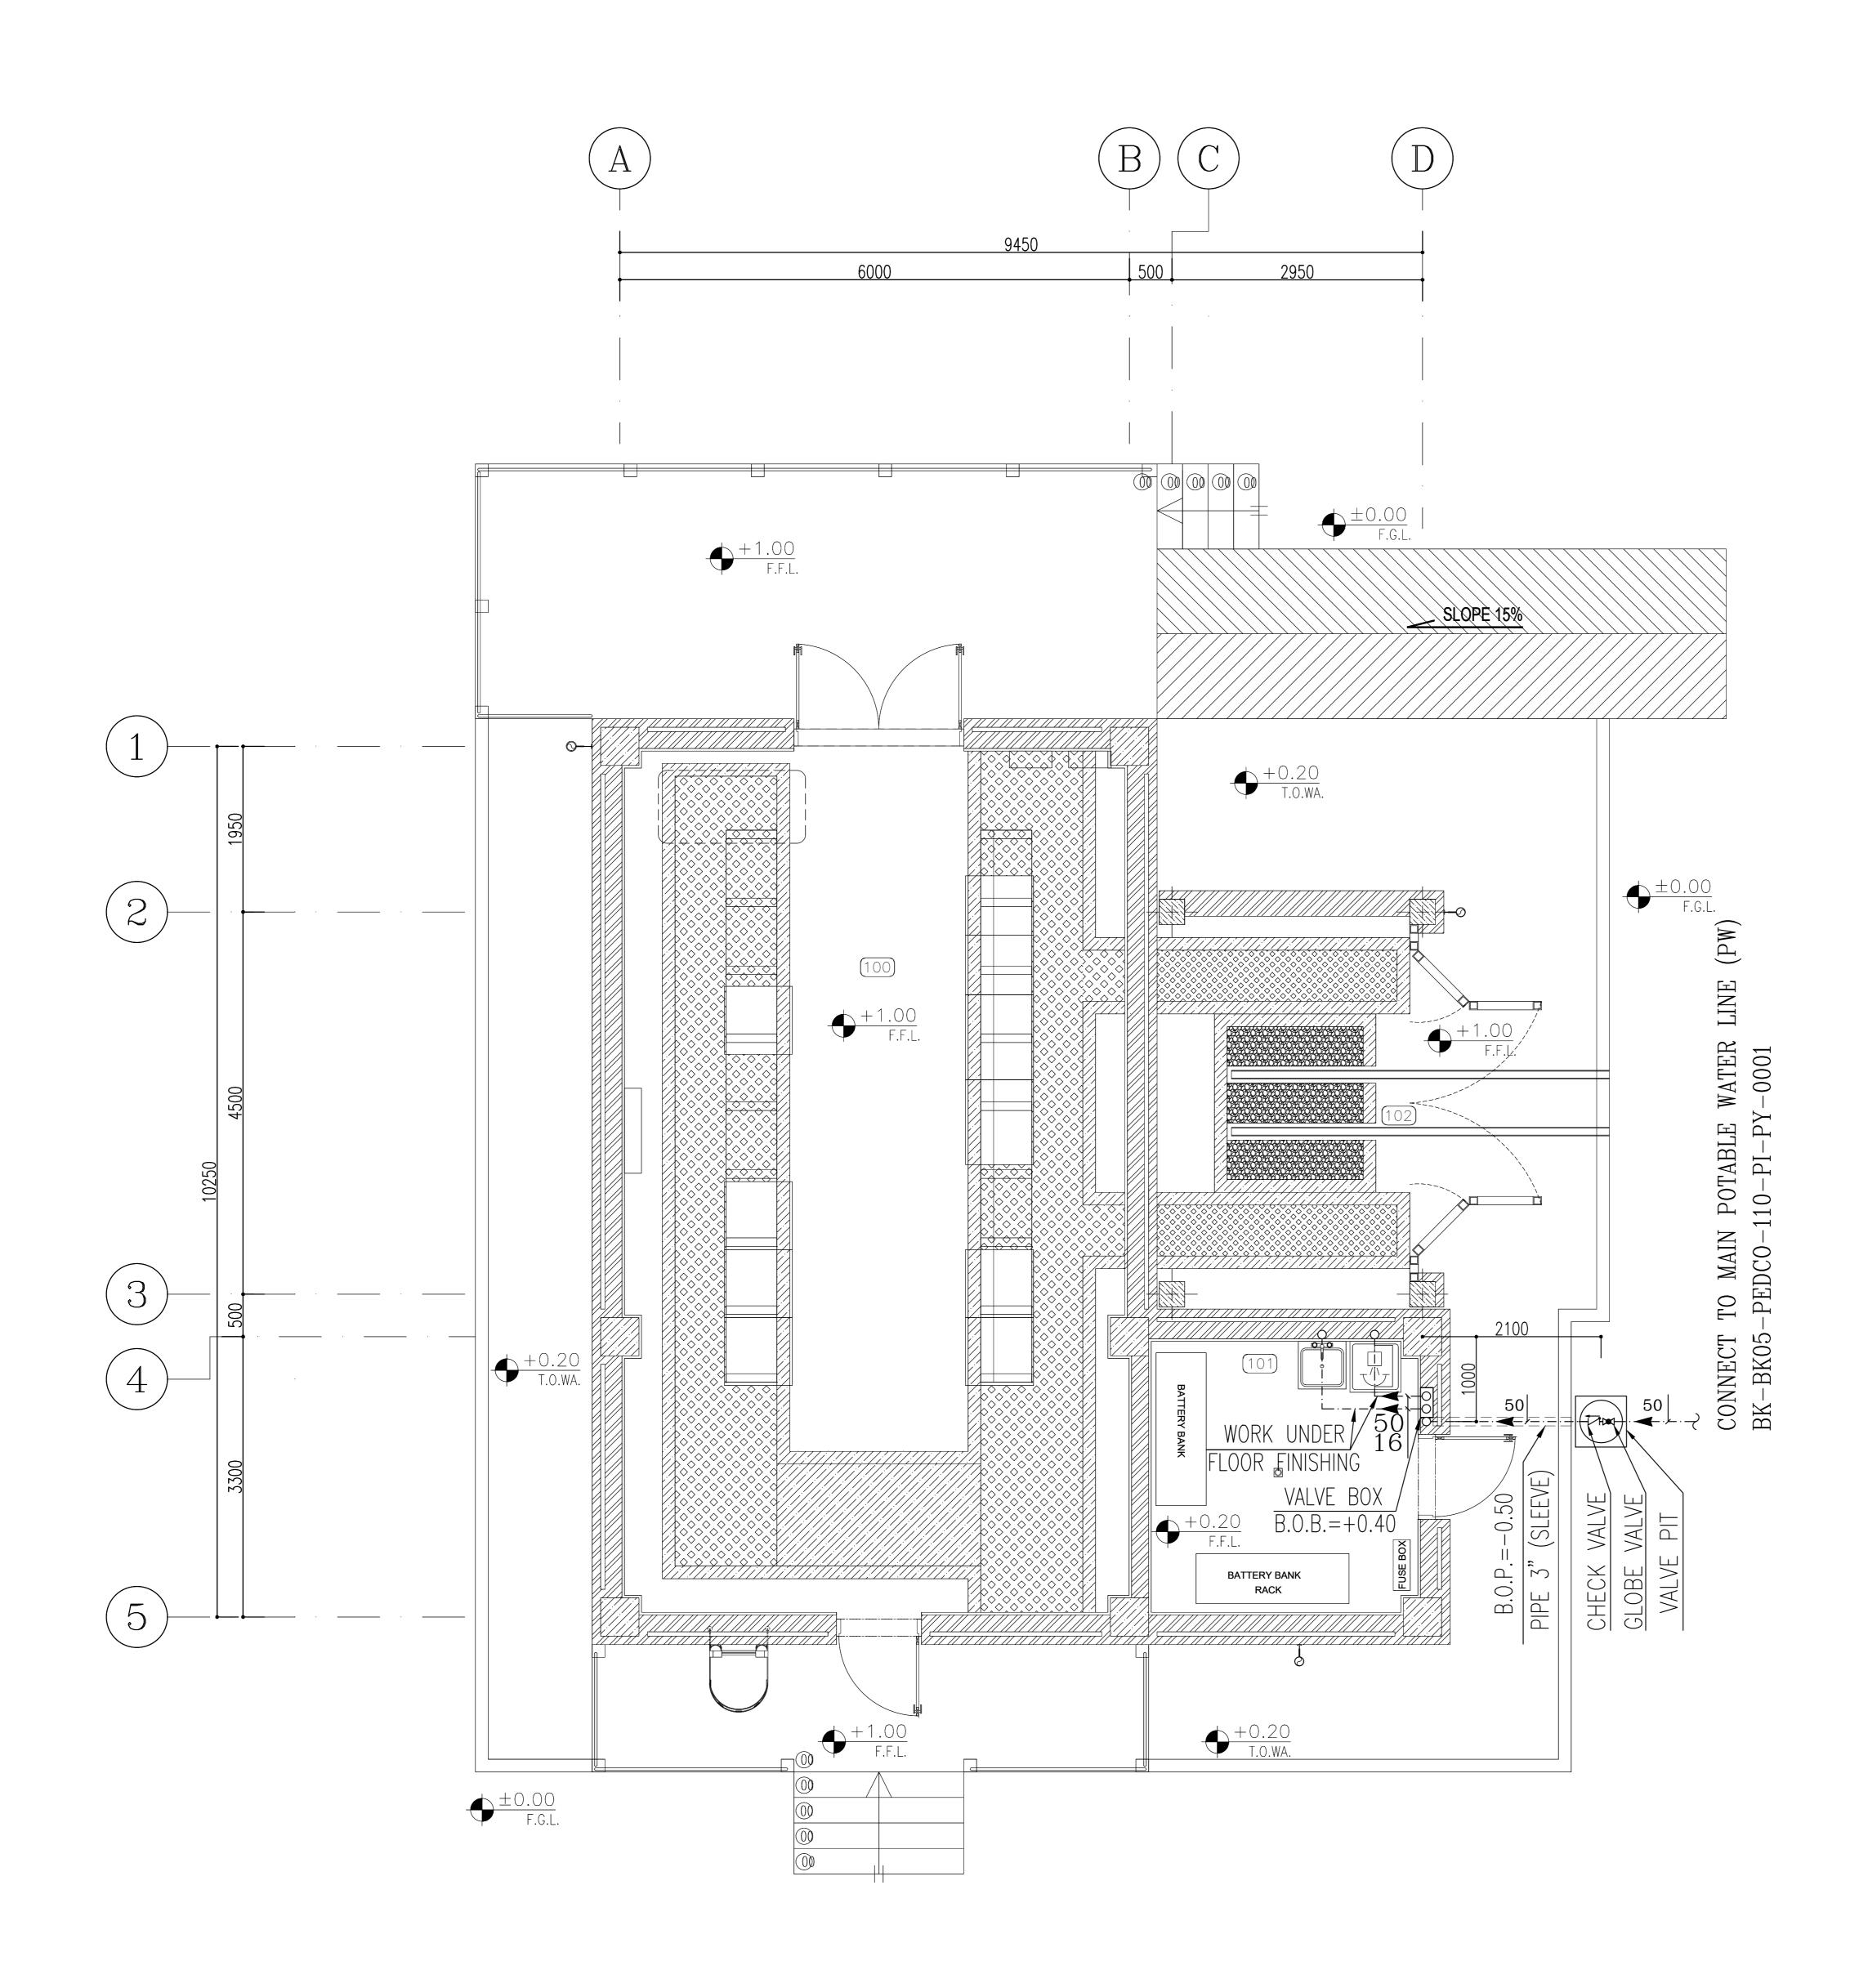

| 100 | SWITCHGEAR ROOM     |
|-----|---------------------|
| 101 | BATTERY ROOM        |
| 102 | TRANSFORMER SHELTER |

| D00                                                                                      | SEP.2023                                 | IFC                           | K.AHMADI   | M.FAKHARIAN | S.FARAMARPOUR |    |
|------------------------------------------------------------------------------------------|------------------------------------------|-------------------------------|------------|-------------|---------------|----|
| REV.                                                                                     | REV. DATE P.O.I.S                        |                               | PREP.      | СНК.        | APP.          |    |
| PROJECT NAME: BINAK OILFIELD DEVELOPMENT/SUB-SURFACE WORK PACK<br>BK05 WHF MODIFICATIONS |                                          |                               |            | CK          |               |    |
| PROJECT                                                                                  | NO.:                                     |                               | 97102      | 20          |               |    |
| EPC CONT                                                                                 | EPC CONTRACTOR: EPD/EPC CONTRACTOR (GC): |                               |            |             |               | -  |
| HIRGAN PETRO                                                                             |                                          |                               |            |             | TROIRAN       |    |
|                                                                                          |                                          |                               |            |             | VELOPME       | N  |
| HIRGAN                                                                                   |                                          | DESIGN & INSPECTION<br>PANIES | PEDC       | 0 CO        | MPANY         |    |
| DRAWING                                                                                  | TITLE:                                   |                               |            |             |               |    |
| PLUI                                                                                     | MBING & S                                | EWAGE PIPING LAYOUT           | FOR SWITC  | CHGEAR BU   | ILDING – I    | 3K |
| SCALE                                                                                    | SIZE                                     | DRAWIN                        | IG NO.     |             | SHEET NO      | '• |
| AS SHOWN                                                                                 | A1                                       | BK-BK05-PEDCO-                | -110-HV-PY | -0003       | 01 OF 02      |    |
| 1                                                                                        | <u>I</u>                                 |                               |            |             |               |    |

| г |     |                     |
|---|-----|---------------------|
|   | 100 | SWITCHGEAR ROOM     |
|   | 101 | BATTERY ROOM        |
|   | 102 | TRANSFORMER SHELTER |