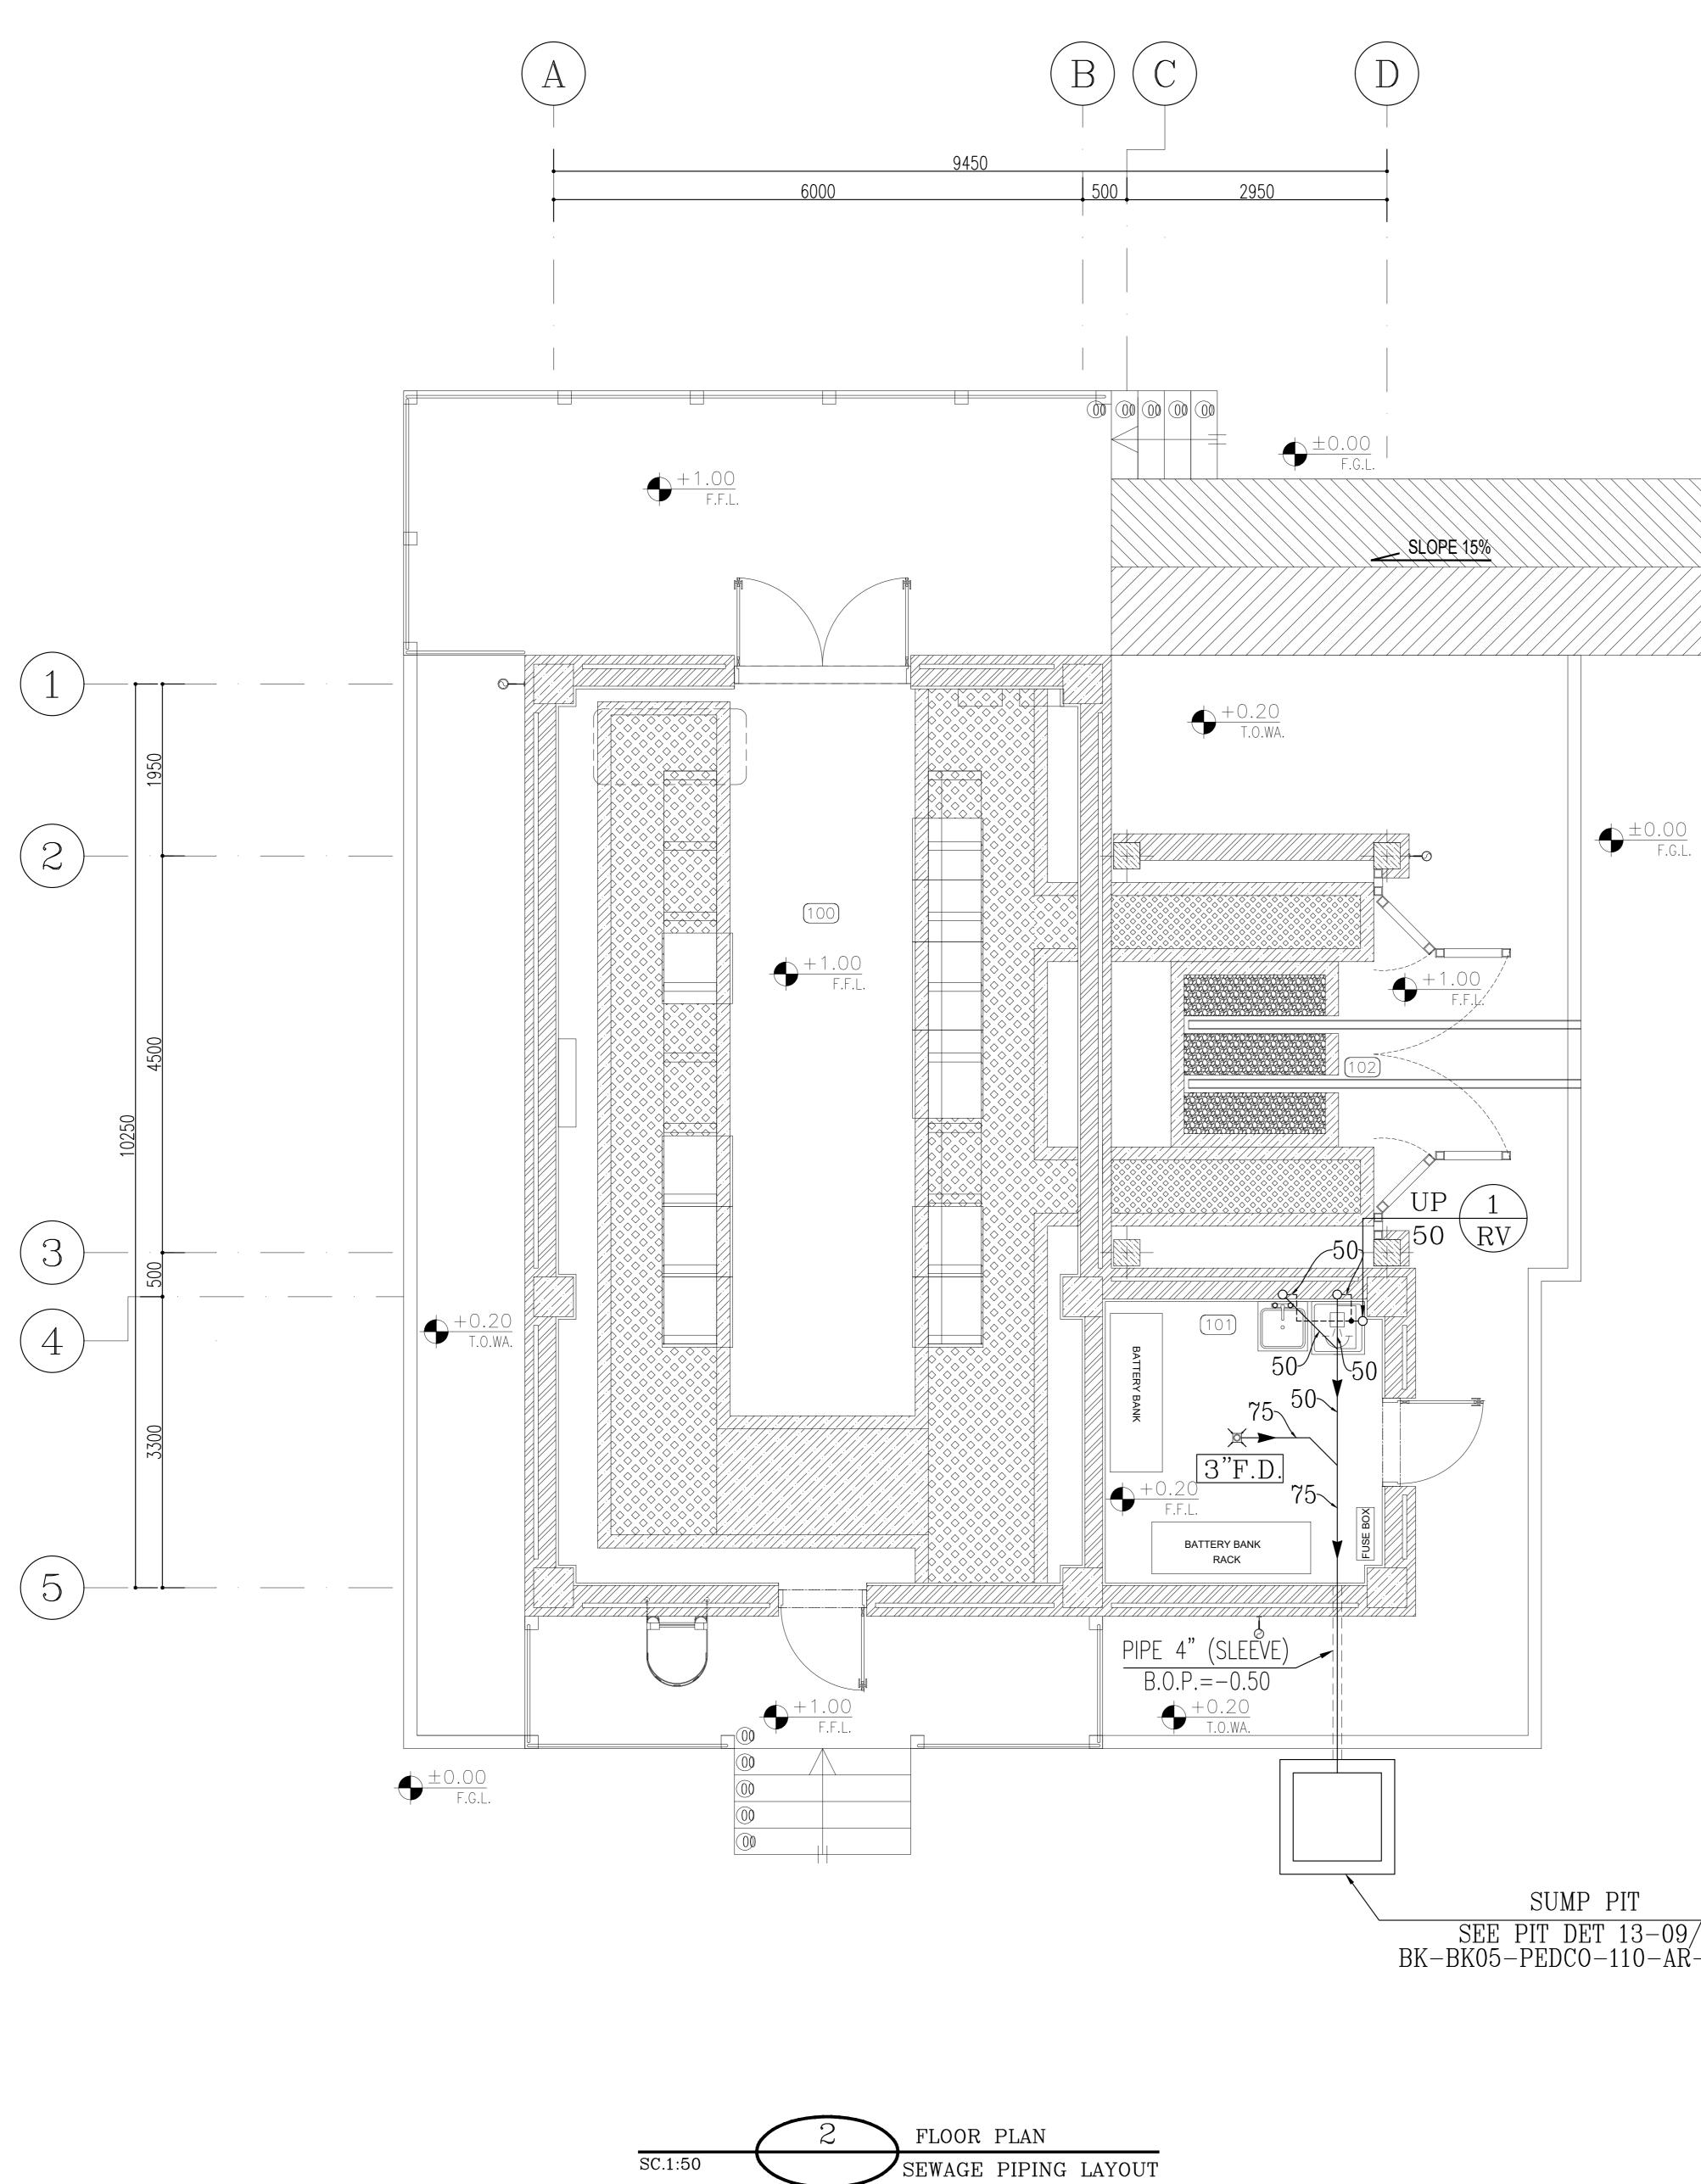

| 100 | SWITCHGEAR ROOM     |
|-----|---------------------|
| 101 | BATTERY ROOM        |
| 102 | TRANSFORMER SHELTER |

| D00                                                                                      | SEP.2023                                 | IFC                           | K.AHMADI   | M.FAKHARIAN | S.FARAMARPOUR |    |
|------------------------------------------------------------------------------------------|------------------------------------------|-------------------------------|------------|-------------|---------------|----|
| REV.                                                                                     | REV. DATE P.O.I.S                        |                               | PREP.      | СНК.        | APP.          |    |
| PROJECT NAME: BINAK OILFIELD DEVELOPMENT/SUB-SURFACE WORK PACK<br>BK05 WHF MODIFICATIONS |                                          |                               |            | CK          |               |    |
| PROJECT                                                                                  | NO.:                                     |                               | 97102      | 20          |               |    |
| EPC CONT                                                                                 | EPC CONTRACTOR: EPD/EPC CONTRACTOR (GC): |                               |            |             |               | -  |
| HIRGAN PETRO                                                                             |                                          |                               |            |             | TROIRAN       |    |
|                                                                                          |                                          |                               |            |             | VELOPME       | N  |
| HIRGAN                                                                                   |                                          | DESIGN & INSPECTION<br>PANIES | PEDC       | 0 CO        | MPANY         |    |
| DRAWING                                                                                  | TITLE:                                   |                               |            |             |               |    |
| PLUI                                                                                     | MBING & S                                | EWAGE PIPING LAYOUT           | FOR SWITC  | CHGEAR BU   | ILDING – I    | 3K |
| SCALE                                                                                    | SIZE                                     | DRAWIN                        | IG NO.     |             | SHEET NO      | '• |
| AS SHOWN                                                                                 | A1                                       | BK-BK05-PEDCO-                | -110-HV-PY | -0003       | 01 OF 02      |    |
| 1                                                                                        | <u>I</u>                                 |                               |            |             |               |    |

| г |     |                     |
|---|-----|---------------------|
|   | 100 | SWITCHGEAR ROOM     |
|   | 101 | BATTERY ROOM        |
|   | 102 | TRANSFORMER SHELTER |