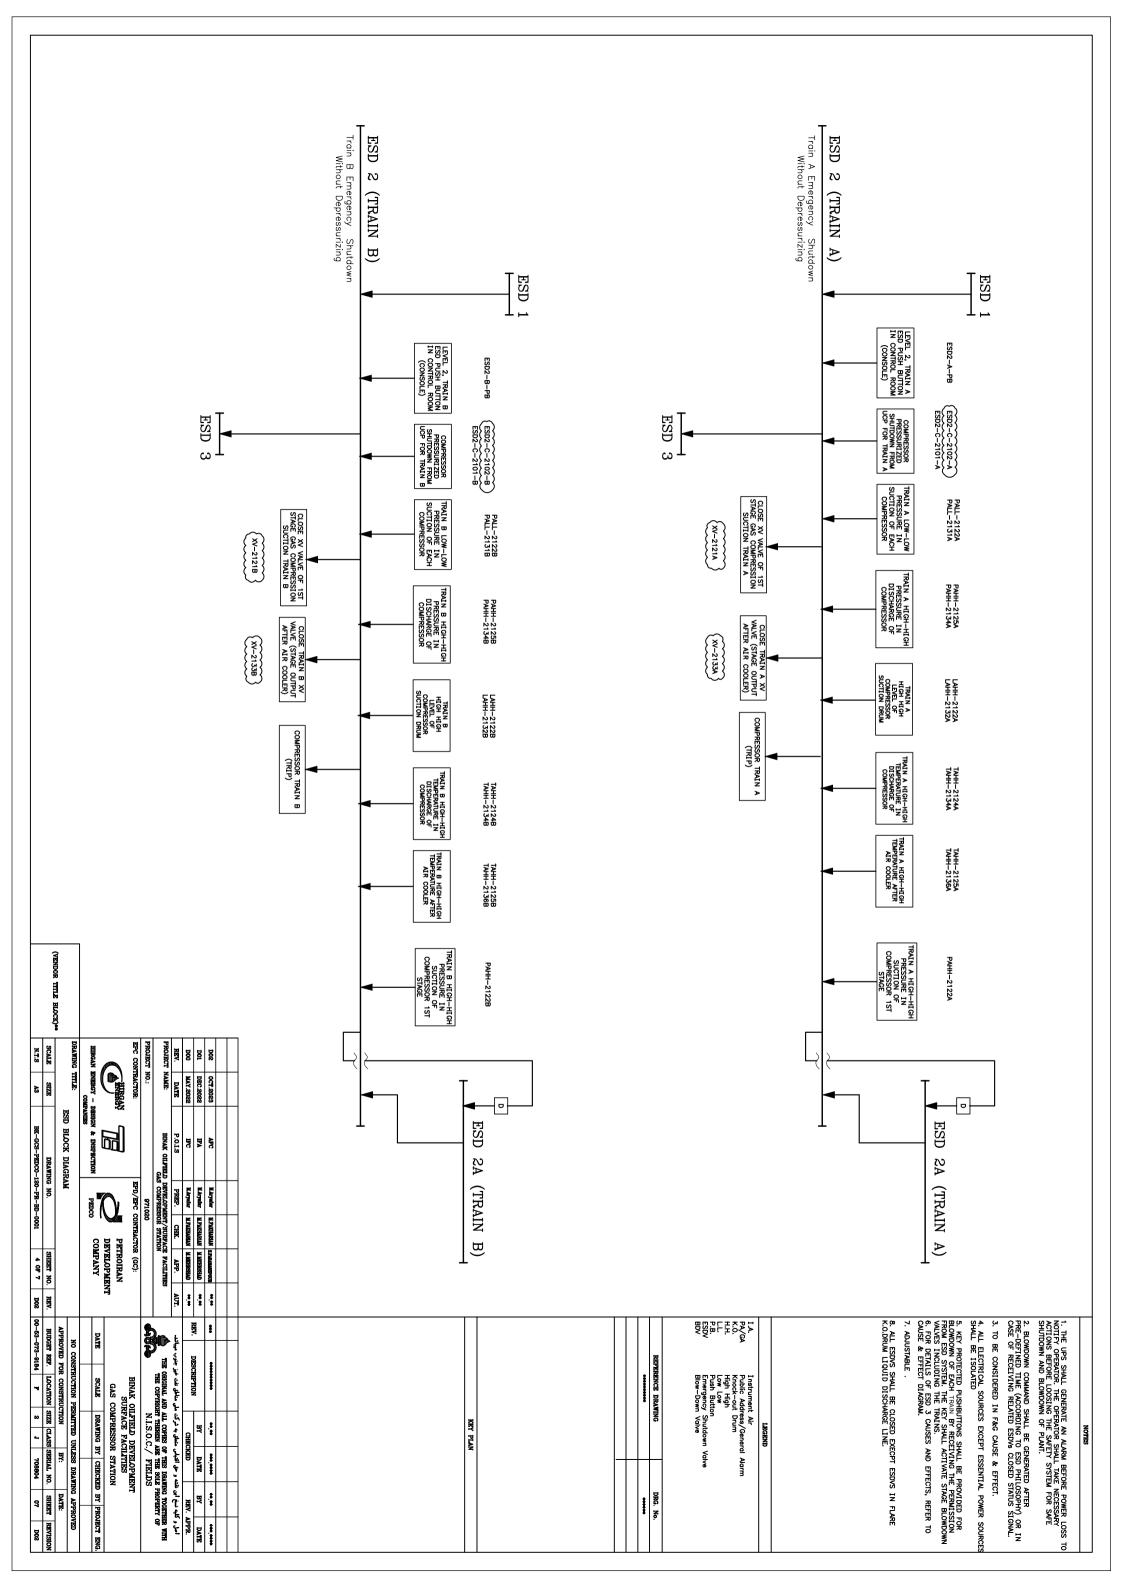

## DOCUMENT TITLE:

ESD BLOCK DIAGRAM

| N.T.S                       | SCALE                                      | T/#                       | DRAI                                              | _                             |                                          |                                           | EPC                                              | PRO                | PRO                                                                                                      | REV                                                                              | DOO         | <b>D</b> 01        | D02                       |  |
|-----------------------------|--------------------------------------------|---------------------------|---------------------------------------------------|-------------------------------|------------------------------------------|-------------------------------------------|--------------------------------------------------|--------------------|----------------------------------------------------------------------------------------------------------|----------------------------------------------------------------------------------|-------------|--------------------|---------------------------|--|
| T.S                         | ALE .                                      |                           | DRAWING TITLE:                                    |                               |                                          |                                           | CONT                                             | PROJECT NO.:       | PROJECT NAME:                                                                                            | EV.                                                                              | 80          | 22                 | 02                        |  |
| A3                          | SIZE                                       |                           | TITLE                                             | COMPANIES                     | NERGY - D                                | New Market                                | EPC CONTRACTOR:                                  | 10.:               | (AME:                                                                                                    | DATE                                                                             | MAY.2022    | DEC.2022           | OCT.2023                  |  |
| BK-GCS-PEDC0-120-PR-BD-0001 | DRAWING NO.                                | ESD BLOCK DIAGRAM         |                                                   | AVUES                         | HIRGAN ENERGY - DESIGN & INSPECTION      |                                           |                                                  |                    | BINAK OILFIELD DEVELOPMENT/SURFACE FACILITIES GAS COMPRESSOR STATION                                     | P.O.I.S                                                                          | IPC         | IFA                | APC                       |  |
|                             | G NO.                                      |                           |                                                   | PEDCO                         |                                          |                                           | EPD/EPC                                          | 971020             | DEVELOPME<br>S COMPRESS                                                                                  | PREP.                                                                            | Maryeler    | N.Aryafar          | Maryafar                  |  |
|                             |                                            |                           |                                                   |                               | •                                        |                                           | EPD/EPC CONTRACTOR (GC):                         | 8                  | ENT/SURFAC<br>SOR STATION                                                                                | CHIK                                                                             | M.FAKHAHAN  | OPEREDENT AVERSAUT | M.PAKHARIAN               |  |
| 1 OF 7                      | ON LEAHS                                   |                           |                                                   | PETROIRAN DEVELOPMENT COMPANY |                                          |                                           | R (GC):                                          |                    | E FACILITIES                                                                                             | APP.                                                                             | MANISHESHAD | <b>THEMSHAD</b>    | M.PAKHARIAN S.PARAMETPOUR |  |
| D02                         | REV.                                       |                           |                                                   |                               |                                          |                                           |                                                  |                    |                                                                                                          | AUT.                                                                             |             |                    | ***                       |  |
| 00-63                       | INB                                        | APPROVED FOR CONSTRUCTION | NO CONSTRUCTION PERMITTED UNLESS DRAWING APPROVED |                               | Ţ                                        |                                           |                                                  | 9                  | )                                                                                                        | اصل و کلیه نسخ این نقشه و حق اقتباس متعلق به شرکت ملی مناطق نفت خیز جنوب میباشد. | REV.        |                    |                           |  |
| 00-53-073-0184              | DGET REF.                                  |                           |                                                   |                               | DATE                                     |                                           |                                                  | 1                  |                                                                                                          |                                                                                  | 2000        | חשפת               | •                         |  |
| F                           | BUDGET REF. LOCATION SIZE CLASS SERIAL NO. |                           |                                                   |                               | SCALE DRAWING BY CHECKED BY PROJECT ENG. | GAS CI                                    | BINAK OILFIELD DEVELOPMENT<br>SURFACE FACILITIES |                    | ORIGINAL AND                                                                                             |                                                                                  | MI HOM      | DESCRIPTION        | *******                   |  |
| w                           | SIZE                                       |                           | ERMITTI                                           |                               |                                          | RFACE                                     |                                                  | N.I.S              | THE ORIGINAL AND ALL COPIES OF THIS DRAWING TOGETHER WITH THE COPYRIGHT THEREIN ARE THE SOLE PROPERTY OF |                                                                                  | CHECKED     | ВУ                 | **                        |  |
| •                           | SSEVIL                                     |                           | TIND OF                                           |                               |                                          | FACIL                                     |                                                  | 0.0.               |                                                                                                          |                                                                                  |             |                    | _                         |  |
| 708804                      | ERIAL NO.                                  | BY:                       | ESS DRAW                                          |                               | CHECKE                                   | SURFACE FACILITIES GAS COMPRESSOR STATION |                                                  | N.I.S.O.C./ FIELDS |                                                                                                          |                                                                                  |             | DATE               | ****                      |  |
| 97                          | SHEET                                      | DATE:                     | NG AP                                             |                               | D BY                                     |                                           |                                                  | "                  |                                                                                                          |                                                                                  | REV. APPR.  | B¥                 |                           |  |
| _                           |                                            |                           | PROVED                                            |                               | PROJECT                                  |                                           |                                                  |                    |                                                                                                          |                                                                                  |             | DA                 | ****                      |  |
| D02                         | NOISIVER                                   |                           |                                                   |                               | ENG.                                     |                                           |                                                  |                    |                                                                                                          |                                                                                  |             | DATE               | I                         |  |