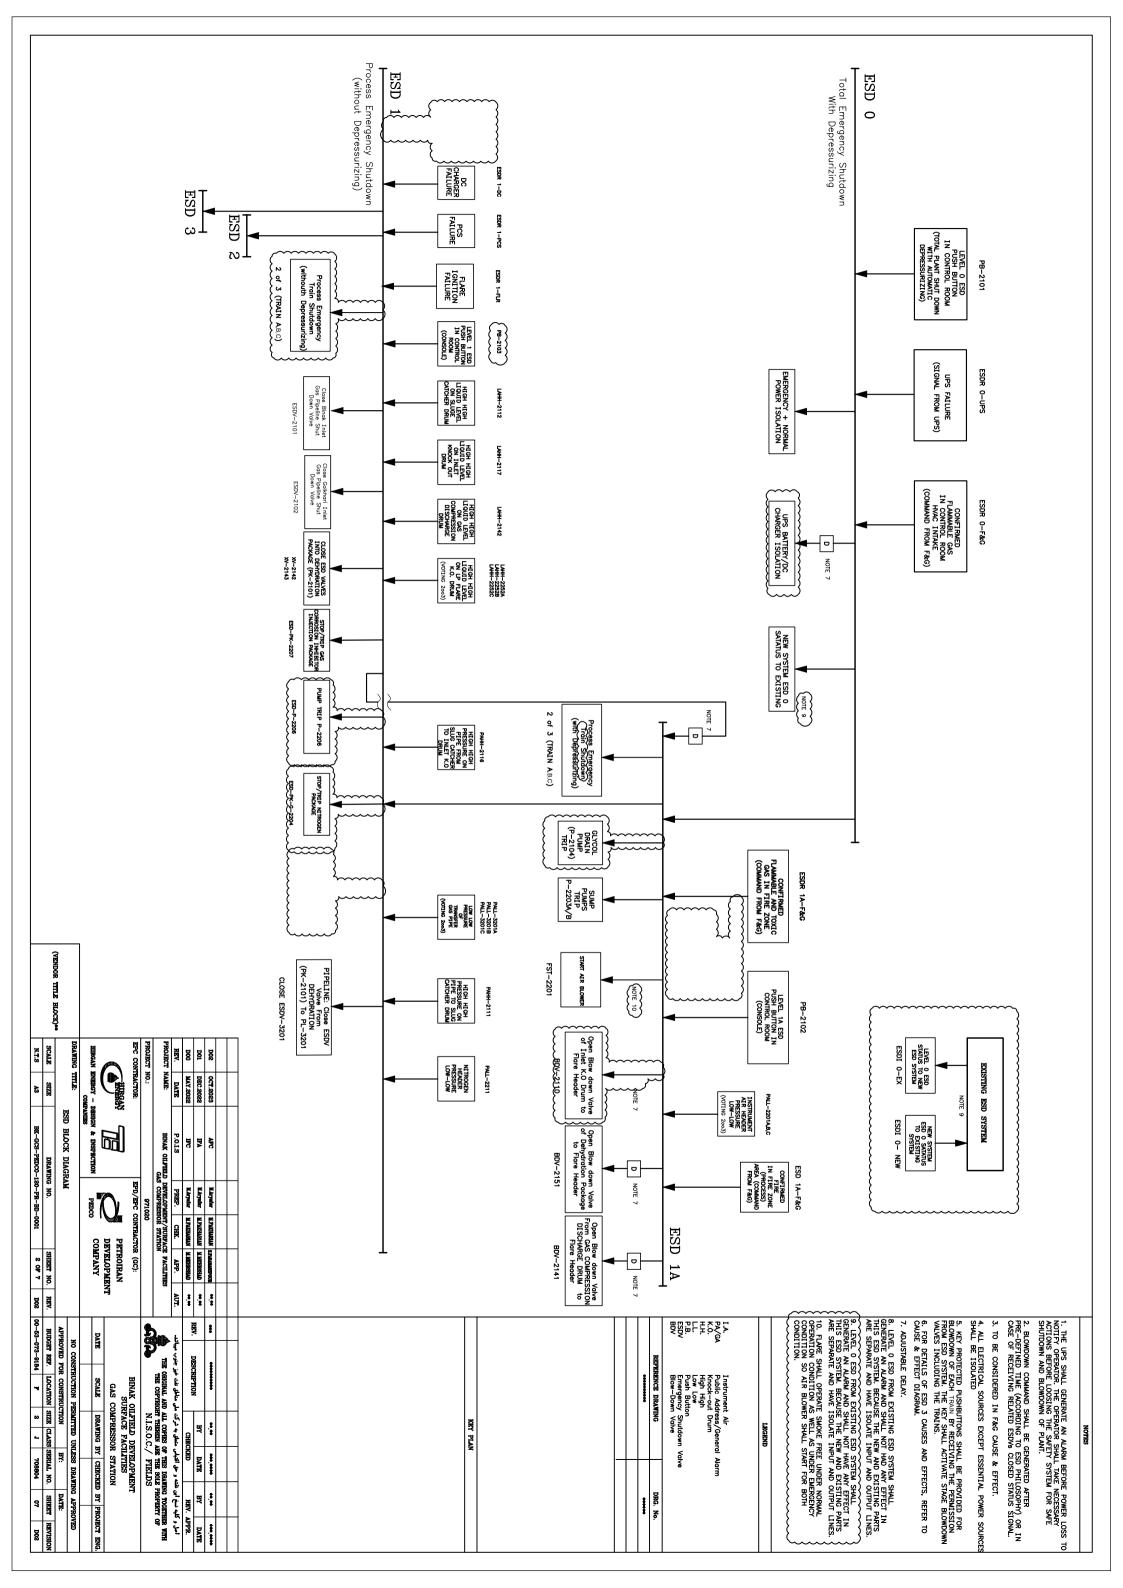

## DOCUMENT TITLE:

ESD BLOCK DIAGRAM

| N.T.S                       | SCALE                                      | T/#                       | DRAI                                              | _                             |                                          |                                           | EPC                                              | PRO                | PRO                                                                                                      | REV                                                                              | DOO         | <b>D</b> 01        | D02                       |  |
|-----------------------------|--------------------------------------------|---------------------------|---------------------------------------------------|-------------------------------|------------------------------------------|-------------------------------------------|--------------------------------------------------|--------------------|----------------------------------------------------------------------------------------------------------|----------------------------------------------------------------------------------|-------------|--------------------|---------------------------|--|
| T.S                         | ALE .                                      |                           | DRAWING TITLE:                                    |                               |                                          |                                           | CONT                                             | PROJECT NO.:       | PROJECT NAME:                                                                                            | EV.                                                                              | 80          | 22                 | 02                        |  |
| A3                          | SIZE                                       |                           | TITLE                                             | COMPANIES                     | NERGY - D                                | New Market                                | EPC CONTRACTOR:                                  | 10.:               | (AME:                                                                                                    | DATE                                                                             | MAY.2022    | DEC.2022           | OCT.2023                  |  |
| BK-GCS-PEDC0-120-PR-BD-0001 | DRAWING NO.                                | ESD BLOCK DIAGRAM         |                                                   | AVUES                         | HIRGAN ENERGY - DESIGN & INSPECTION      |                                           |                                                  |                    | BINAK OILFIELD DEVELOPMENT/SURFACE FACILITIES GAS COMPRESSOR STATION                                     | P.O.I.S                                                                          | IPC         | IFA                | APC                       |  |
|                             | G NO.                                      |                           |                                                   | PEDCO                         |                                          |                                           | EPD/EPC                                          | 971020             | DEVELOPME<br>S COMPRESS                                                                                  | PREP.                                                                            | Maryeler    | N.Aryafar          | Maryafar                  |  |
|                             |                                            |                           |                                                   |                               | •                                        |                                           | EPD/EPC CONTRACTOR (GC):                         | 8                  | ENT/SURFAC<br>SOR STATION                                                                                | CHIK                                                                             | M.FAKHAHAN  | OPEREDENT AVERSAUT | M.PAKHARIAN               |  |
| 1 OF 7                      | ON LEAHS                                   |                           |                                                   | PETROIRAN DEVELOPMENT COMPANY |                                          |                                           | R (GC):                                          |                    | E FACILITIES                                                                                             | APP.                                                                             | MANISHESHAD | <b>THEMSHAD</b>    | M.PAKHARIAN S.PARAMETPOUR |  |
| D02                         | REV.                                       |                           |                                                   |                               |                                          |                                           |                                                  |                    |                                                                                                          | AUT.                                                                             |             |                    | ***                       |  |
| 00-63                       | INB                                        | APPROVED FOR CONSTRUCTION | NO CONSTRUCTION PERMITTED UNLESS DRAWING APPROVED |                               | Ţ                                        |                                           |                                                  | 9                  | )                                                                                                        | اصل و کلیه نسخ این نقشه و حق اقتباس متعلق به شرکت ملی مناطق نفت خیز جنوب میباشد. | REV.        |                    |                           |  |
| 00-53-073-0184              | DGET REF.                                  |                           |                                                   |                               | DATE                                     |                                           |                                                  | 1                  |                                                                                                          |                                                                                  | 2000        | חשפת               | •                         |  |
| F                           | BUDGET REF. LOCATION SIZE CLASS SERIAL NO. |                           |                                                   |                               | SCALE DRAWING BY CHECKED BY PROJECT ENG. | GAS CI                                    | BINAK OILFIELD DEVELOPMENT<br>SURFACE FACILITIES |                    | ORIGINAL AND                                                                                             |                                                                                  | MI HOM      | DESCRIPTION        | *******                   |  |
| w                           | SIZE                                       |                           | ERMITTI                                           |                               |                                          | RFACE                                     |                                                  | N.I.S              | THE ORIGINAL AND ALL COPIES OF THIS DRAWING TOGETHER WITH THE COPYRIGHT THEREIN ARE THE SOLE PROPERTY OF |                                                                                  | CHECKED     | ВУ                 | **                        |  |
| •                           | SSEVIL                                     |                           | TIND OF                                           |                               |                                          | FACIL                                     |                                                  | 0.0.               |                                                                                                          |                                                                                  |             |                    | _                         |  |
| 708804                      | ERIAL NO.                                  | BY:                       | ESS DRAW                                          |                               | CHECKE                                   | SURFACE FACILITIES GAS COMPRESSOR STATION |                                                  | N.I.S.O.C./ FIELDS |                                                                                                          |                                                                                  |             | DATE               | ****                      |  |
| 97                          | SHEET                                      | DATE:                     | NG AP                                             |                               | D BY                                     |                                           |                                                  | "                  |                                                                                                          |                                                                                  | REV. APPR.  | B¥                 |                           |  |
| _                           |                                            |                           | PROVED                                            |                               | PROJECT                                  |                                           |                                                  |                    |                                                                                                          |                                                                                  |             | DA                 | ****                      |  |
| D02                         | NOISIVER                                   |                           |                                                   |                               | ENG.                                     |                                           |                                                  |                    |                                                                                                          |                                                                                  |             | DATE               | I                         |  |