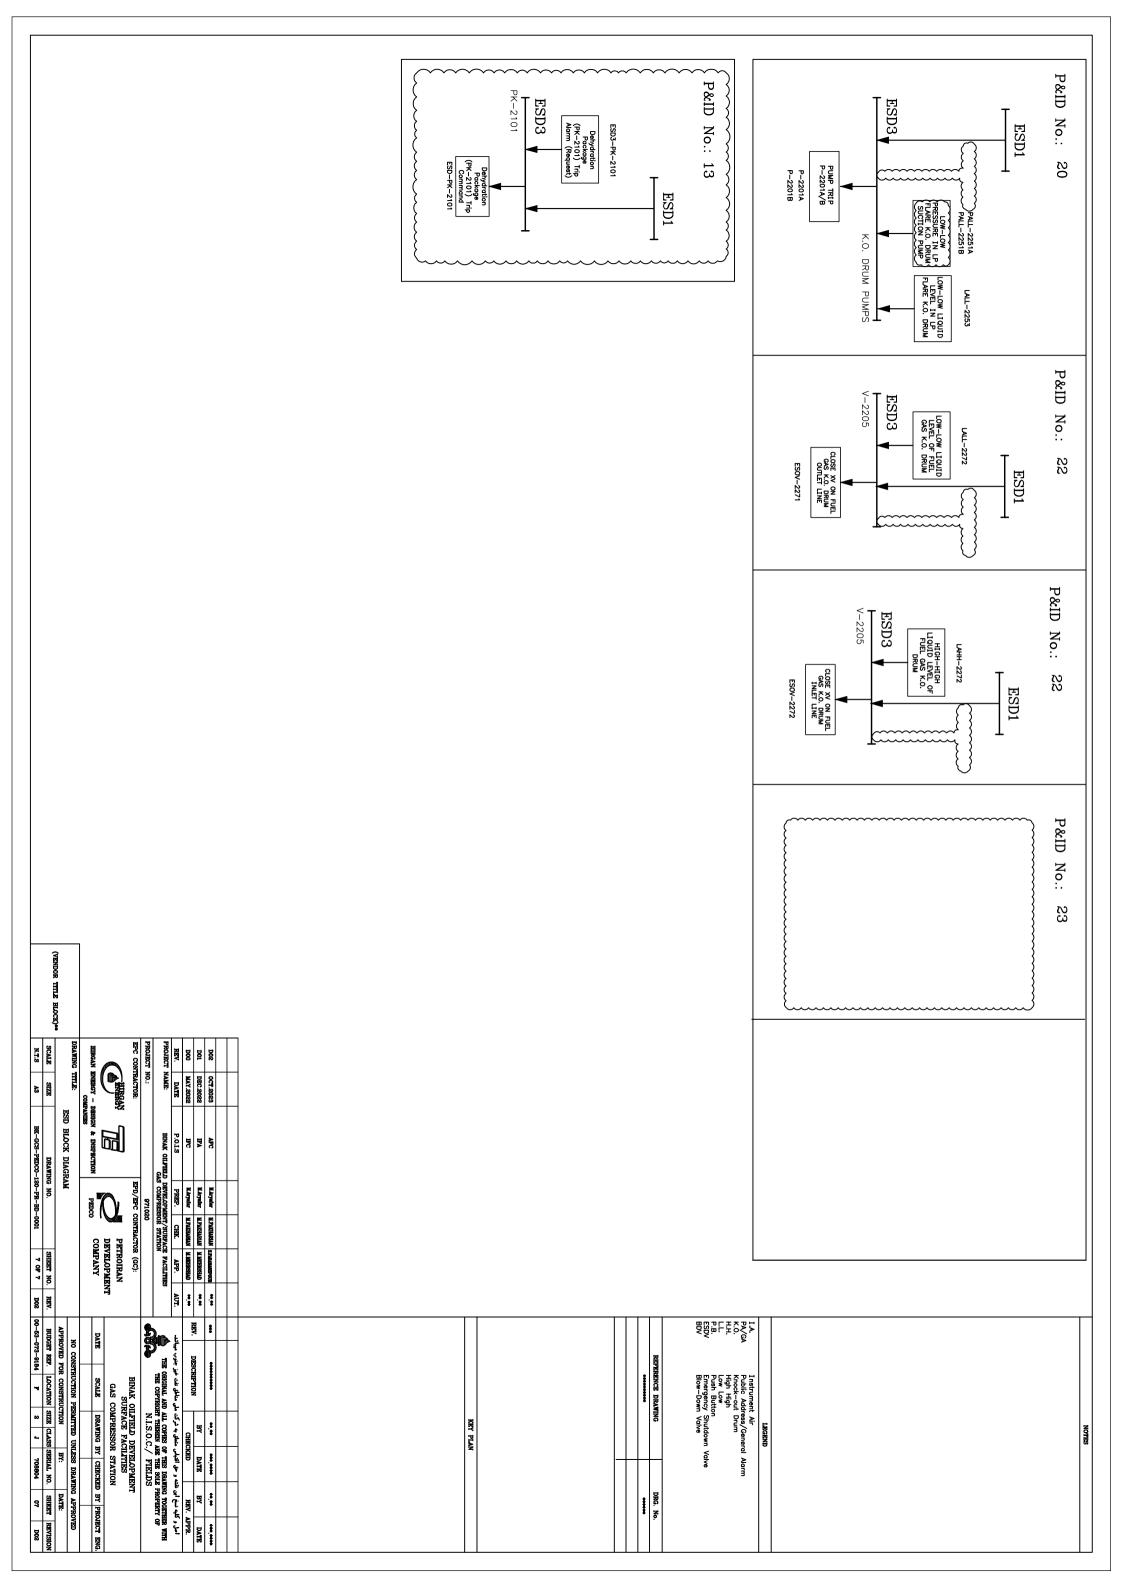

## DOCUMENT TITLE:

ESD BLOCK DIAGRAM

| N.T.S                       | SCALE                                      | T/#                       | DRAI                                              | _                             |                                          |                                           | EPC                                              | PRO                | PRO                                                                                                      | REV                                                                              | DOO         | <b>D</b> 01        | D02                       |  |
|-----------------------------|--------------------------------------------|---------------------------|---------------------------------------------------|-------------------------------|------------------------------------------|-------------------------------------------|--------------------------------------------------|--------------------|----------------------------------------------------------------------------------------------------------|----------------------------------------------------------------------------------|-------------|--------------------|---------------------------|--|
| T.S                         | ALE .                                      |                           | DRAWING TITLE:                                    |                               |                                          |                                           | CONT                                             | PROJECT NO.:       | PROJECT NAME:                                                                                            | EV.                                                                              | 80          | 22                 | 02                        |  |
| A3                          | SIZE                                       |                           | TITLE                                             | COMPANIES                     | NERGY - D                                | New Market                                | EPC CONTRACTOR:                                  | 10.:               | (AME:                                                                                                    | DATE                                                                             | MAY.2022    | DEC.2022           | OCT.2023                  |  |
| BK-GCS-PEDC0-120-PR-BD-0001 | DRAWING NO.                                | ESD BLOCK DIAGRAM         |                                                   | AVUES                         | HIRGAN ENERGY - DESIGN & INSPECTION      |                                           |                                                  |                    | BINAK OILFIELD DEVELOPMENT/SURFACE FACILITIES GAS COMPRESSOR STATION                                     | P.O.I.S                                                                          | IPC         | IFA                | APC                       |  |
|                             | G NO.                                      |                           |                                                   | PEDCO                         |                                          |                                           | EPD/EPC                                          | 971020             | DEVELOPME<br>S COMPRESS                                                                                  | PREP.                                                                            | Maryeler    | N.Aryafar          | Maryafar                  |  |
|                             |                                            |                           |                                                   |                               | •                                        |                                           | EPD/EPC CONTRACTOR (GC):                         | 8                  | ENT/SURFAC<br>SOR STATION                                                                                | CHIK                                                                             | M.FAKHAHAN  | OPEREDENT AVERSAUT | M.PAKHARIAN               |  |
| 1 OF 7                      | ON LEAHS                                   |                           |                                                   | PETROIRAN DEVELOPMENT COMPANY |                                          |                                           | R (GC):                                          |                    | E FACILITIES                                                                                             | APP.                                                                             | MANISHESHAD | <b>THEMSHAD</b>    | M.PAKHARIAN S.PARAMETPOUR |  |
| D02                         | REV.                                       |                           |                                                   |                               |                                          |                                           |                                                  |                    |                                                                                                          | AUT.                                                                             |             |                    | ***                       |  |
| 00-63                       | INB                                        | APPROVED FOR CONSTRUCTION | NO CONSTRUCTION PERMITTED UNLESS DRAWING APPROVED |                               | Ţ                                        |                                           |                                                  | 9                  | )                                                                                                        | اصل و کلیه نسخ این نقشه و حق اقتباس متعلق به شرکت ملی مناطق نفت خیز جنوب میباشد. | REV.        |                    |                           |  |
| 00-53-073-0184              | DGET REF.                                  |                           |                                                   |                               | DATE                                     |                                           |                                                  | 1                  |                                                                                                          |                                                                                  | 2000        | חשפת               | •                         |  |
| F                           | BUDGET REF. LOCATION SIZE CLASS SERIAL NO. |                           |                                                   |                               | SCALE DRAWING BY CHECKED BY PROJECT ENG. | GAS CI                                    | BINAK OILFIELD DEVELOPMENT<br>SURFACE FACILITIES |                    | ORIGINAL AND                                                                                             |                                                                                  | MI HOM      | DESCRIPTION        | *******                   |  |
| w                           | SIZE                                       |                           | ERMITTI                                           |                               |                                          | RFACE                                     |                                                  | N.I.S              | THE ORIGINAL AND ALL COPIES OF THIS DRAWING TOGETHER WITH THE COPYRIGHT THEREIN ARE THE SOLE PROPERTY OF |                                                                                  | CHECKED     | ВУ                 | **                        |  |
| •                           | SSEVIL                                     |                           | TIND OF                                           |                               |                                          | FACIL                                     |                                                  | 0.0.               |                                                                                                          |                                                                                  |             |                    | _                         |  |
| 708804                      | ERIAL NO.                                  | BY:                       | ESS DRAW                                          |                               | CHECKE                                   | SURFACE FACILITIES GAS COMPRESSOR STATION |                                                  | N.I.S.O.C./ FIELDS |                                                                                                          |                                                                                  |             | DATE               | ****                      |  |
| 97                          | SHEET                                      | DATE:                     | NG AP                                             |                               | D BY                                     |                                           |                                                  | "                  |                                                                                                          |                                                                                  | REV. APPR.  | B¥                 |                           |  |
| _                           |                                            |                           | PROVED                                            |                               | PROJECT                                  |                                           |                                                  |                    |                                                                                                          |                                                                                  |             | DA                 | ****                      |  |
| D02                         | NOISIVER                                   |                           |                                                   |                               | ENG.                                     |                                           |                                                  |                    |                                                                                                          |                                                                                  |             | DATE               | I                         |  |