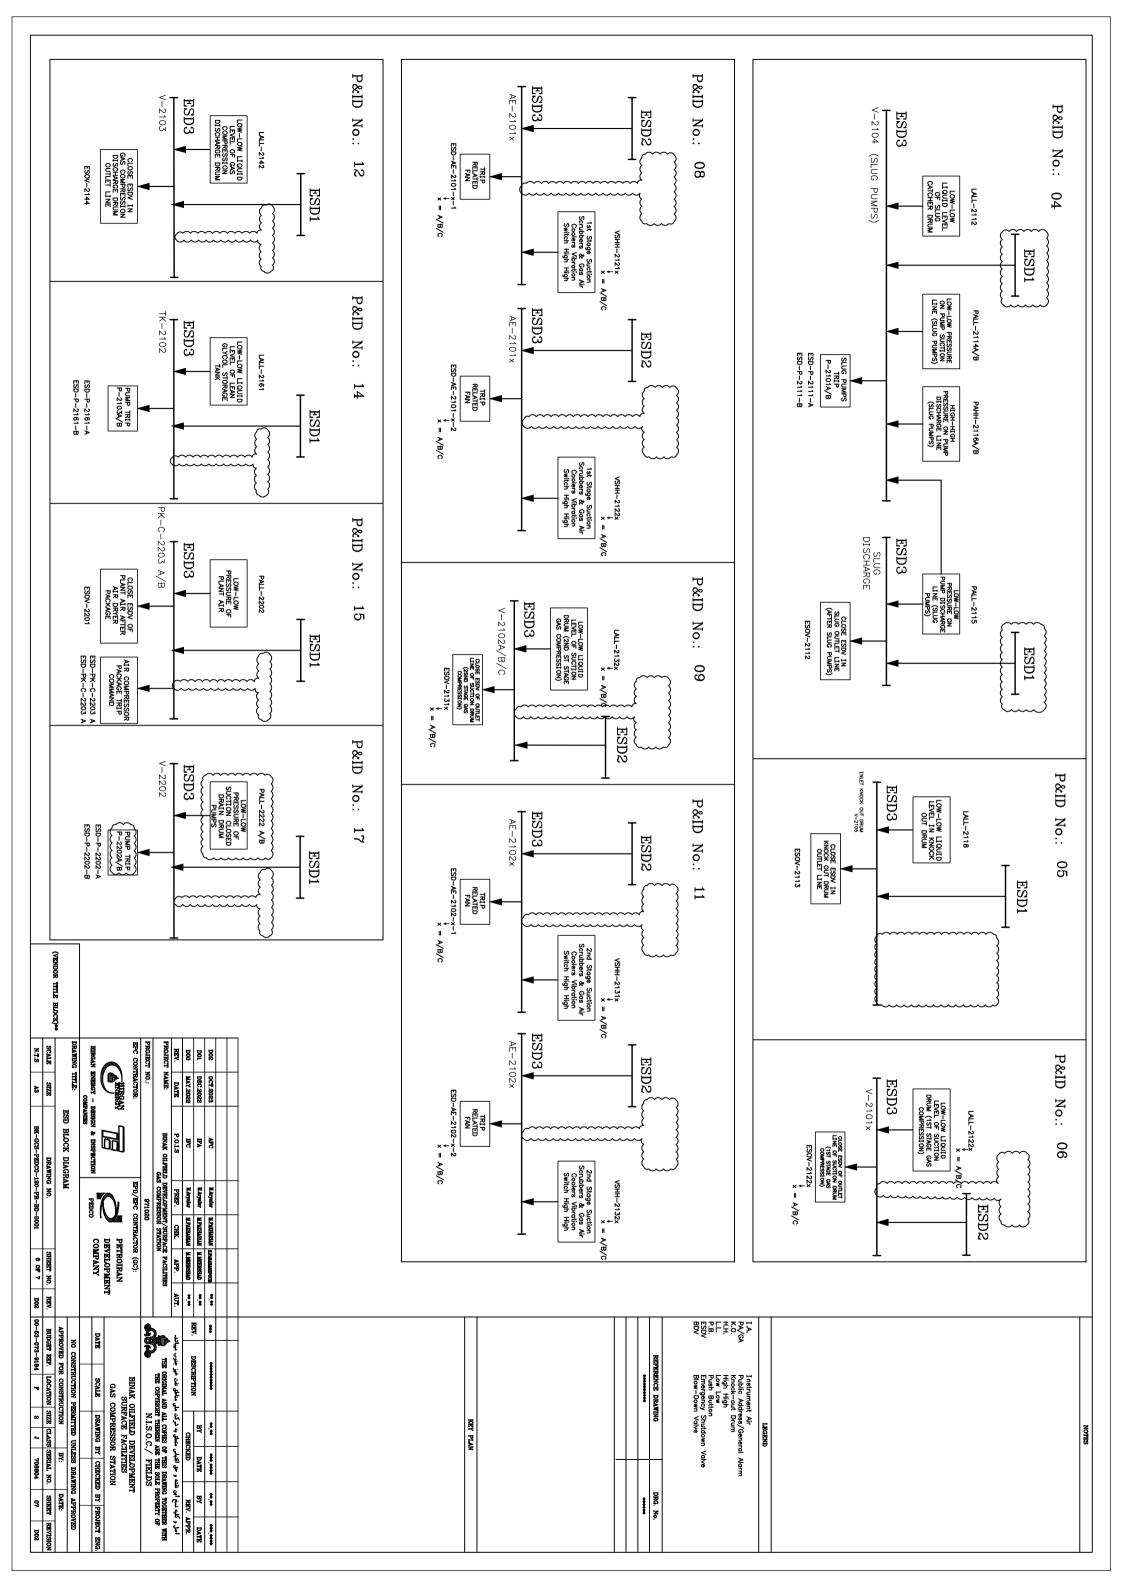

## DOCUMENT TITLE:

ESD BLOCK DIAGRAM

| N.T.S                       | SCALE                                      | T/#                       | DRAI                                              | _                             |                                          |                                           | EPC                                              | PRO                | PRO                                                                                                      | REV                                                                              | DOO         | <b>D</b> 01        | D02                       |  |
|-----------------------------|--------------------------------------------|---------------------------|---------------------------------------------------|-------------------------------|------------------------------------------|-------------------------------------------|--------------------------------------------------|--------------------|----------------------------------------------------------------------------------------------------------|----------------------------------------------------------------------------------|-------------|--------------------|---------------------------|--|
| T.S                         | ALE .                                      |                           | DRAWING TITLE:                                    |                               |                                          |                                           | CONT                                             | PROJECT NO.:       | PROJECT NAME:                                                                                            | EV.                                                                              | 80          | 22                 | 02                        |  |
| A3                          | SIZE                                       |                           | TITLE                                             | COMPANIES                     | NERGY - D                                | New Market                                | EPC CONTRACTOR:                                  | 10.:               | (AME:                                                                                                    | DATE                                                                             | MAY.2022    | DEC.2022           | OCT.2023                  |  |
| BK-GCS-PEDC0-120-PR-BD-0001 | DRAWING NO.                                | ESD BLOCK DIAGRAM         |                                                   | AVUES                         | HIRGAN ENERGY - DESIGN & INSPECTION      |                                           |                                                  |                    | BINAK OILFIELD DEVELOPMENT/SURFACE FACILITIES GAS COMPRESSOR STATION                                     | P.O.I.S                                                                          | IPC         | IFA                | APC                       |  |
|                             | G NO.                                      |                           |                                                   | PEDCO                         |                                          |                                           | EPD/EPC                                          | 971020             | DEVELOPME<br>S COMPRESS                                                                                  | PREP.                                                                            | Maryeler    | N.Aryafar          | Maryafar                  |  |
|                             |                                            |                           |                                                   |                               | •                                        |                                           | EPD/EPC CONTRACTOR (GC):                         | 8                  | ENT/SURFAC<br>SOR STATION                                                                                | CHIK                                                                             | M.FAKHAHAN  | OPEREDENT AVERSAUT | M.PAKHARIAN               |  |
| 1 OF 7                      | ON LEAHS                                   |                           |                                                   | PETROIRAN DEVELOPMENT COMPANY |                                          |                                           | R (GC):                                          |                    | E FACILITIES                                                                                             | APP.                                                                             | MANISHESHAD | <b>THEMSHAD</b>    | M.PAKHARIAN S.PARAMETPOUR |  |
| D02                         | REV.                                       |                           |                                                   |                               |                                          |                                           |                                                  |                    |                                                                                                          | AUT.                                                                             |             |                    | ***                       |  |
| 00-63                       | INB                                        | APPROVED FOR CONSTRUCTION | NO CONSTRUCTION PERMITTED UNLESS DRAWING APPROVED |                               | Ţ                                        |                                           |                                                  | 9                  | )                                                                                                        | اصل و کلیه نسخ این نقشه و حق اقتباس متعلق به شرکت ملی مناطق نفت خیز جنوب میباشد. | REV.        |                    |                           |  |
| 00-53-073-0184              | DGET REF.                                  |                           |                                                   |                               | DATE                                     |                                           |                                                  | 1                  |                                                                                                          |                                                                                  | 2000        | חשפת               | •                         |  |
| F                           | BUDGET REF. LOCATION SIZE CLASS SERIAL NO. |                           |                                                   |                               | SCALE DRAWING BY CHECKED BY PROJECT ENG. | GAS CI                                    | BINAK OILFIELD DEVELOPMENT<br>SURFACE FACILITIES |                    | ORIGINAL AND                                                                                             |                                                                                  | MI HOM      | DESCRIPTION        | *******                   |  |
| w                           | SIZE                                       |                           | ERMITTI                                           |                               |                                          | RFACE                                     |                                                  | N.I.S              | THE ORIGINAL AND ALL COPIES OF THIS DRAWING TOGETHER WITH THE COPYRIGHT THEREIN ARE THE SOLE PROPERTY OF |                                                                                  | CHECKED     | ВУ                 | **                        |  |
| •                           | SSEVIL                                     |                           | TIND OF                                           |                               |                                          | FACIL                                     |                                                  | 0.0.               |                                                                                                          |                                                                                  |             |                    | _                         |  |
| 708804                      | ERIAL NO.                                  | BY:                       | ESS DRAW                                          |                               | CHECKE                                   | SURFACE FACILITIES GAS COMPRESSOR STATION |                                                  | N.I.S.O.C./ FIELDS |                                                                                                          |                                                                                  |             | DATE               | ****                      |  |
| 97                          | SHEET                                      | DATE:                     | NG AP                                             |                               | D BY                                     |                                           |                                                  | "                  |                                                                                                          |                                                                                  | REV. APPR.  | B¥                 |                           |  |
| _                           |                                            |                           | PROVED                                            |                               | PROJECT                                  |                                           |                                                  |                    |                                                                                                          |                                                                                  |             | DA                 | ****                      |  |
| D02                         | NOISIVER                                   |                           |                                                   |                               | ENG.                                     |                                           |                                                  |                    |                                                                                                          |                                                                                  |             | DATE               | I                         |  |