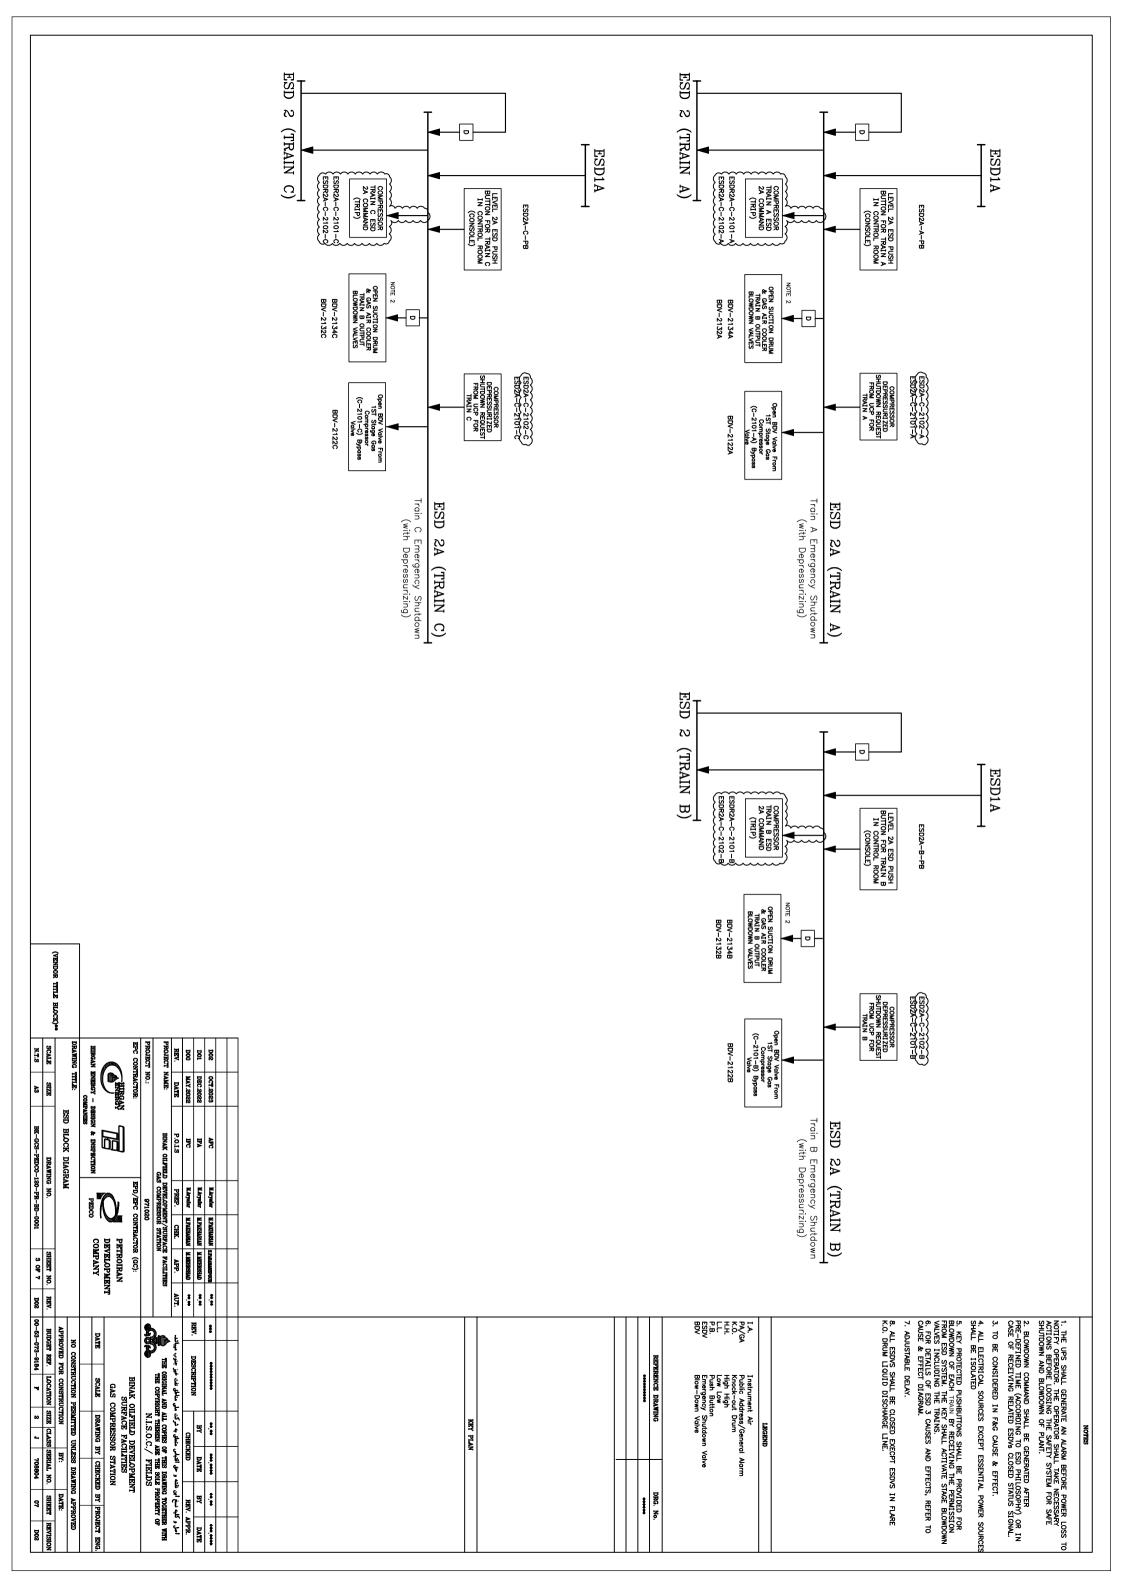

## DOCUMENT TITLE:

ESD BLOCK DIAGRAM

| N.T.S                       | SCALE                                      | T/#                       | DRAI                                              | _                             |                                          |                                           | EPC                                              | PRO                | PRO                                                                                                      | REV                                                                              | DOO         | <b>D</b> 01        | D02                       |  |
|-----------------------------|--------------------------------------------|---------------------------|---------------------------------------------------|-------------------------------|------------------------------------------|-------------------------------------------|--------------------------------------------------|--------------------|----------------------------------------------------------------------------------------------------------|----------------------------------------------------------------------------------|-------------|--------------------|---------------------------|--|
| T.S                         | ALE .                                      |                           | DRAWING TITLE:                                    |                               |                                          |                                           | CONT                                             | PROJECT NO.:       | PROJECT NAME:                                                                                            | EV.                                                                              | 80          | 22                 | 02                        |  |
| A3                          | SIZE                                       |                           | TITLE                                             | COMPANIES                     | NERGY - D                                | New Market                                | EPC CONTRACTOR:                                  | 10.:               | (AME:                                                                                                    | DATE                                                                             | MAY.2022    | DEC.2022           | OCT.2023                  |  |
| BK-GCS-PEDC0-120-PR-BD-0001 | DRAWING NO.                                | ESD BLOCK DIAGRAM         |                                                   | AVUES                         | HIRGAN ENERGY - DESIGN & INSPECTION      |                                           |                                                  |                    | BINAK OILFIELD DEVELOPMENT/SURFACE FACILITIES GAS COMPRESSOR STATION                                     | P.O.I.S                                                                          | IPC         | IFA                | APC                       |  |
|                             | G NO.                                      |                           |                                                   | PEDCO                         |                                          |                                           | EPD/EPC                                          | 971020             | DEVELOPME<br>S COMPRESS                                                                                  | PREP.                                                                            | Maryeler    | N.Aryafar          | Maryafar                  |  |
|                             |                                            |                           |                                                   |                               | •                                        |                                           | EPD/EPC CONTRACTOR (GC):                         | 8                  | ENT/SURFAC<br>SOR STATION                                                                                | CHIK                                                                             | M.FAKHAHAN  | OPEREDENT AVERSAUT | M.PAKHARIAN               |  |
| 1 OF 7                      | ON LEAHS                                   |                           |                                                   | PETROIRAN DEVELOPMENT COMPANY |                                          |                                           | R (GC):                                          |                    | E FACILITIES                                                                                             | APP.                                                                             | MANISHESHAD | <b>THEMSHAD</b>    | M.PAKHARIAN S.PARAMETPOUR |  |
| D02                         | REV.                                       |                           |                                                   |                               |                                          |                                           |                                                  |                    |                                                                                                          | AUT.                                                                             |             |                    | ***                       |  |
| 00-63                       | INB                                        | APPROVED FOR CONSTRUCTION | NO CONSTRUCTION PERMITTED UNLESS DRAWING APPROVED |                               | Ţ                                        |                                           |                                                  | 9                  | )                                                                                                        | اصل و کلیه نسخ این نقشه و حق اقتباس متعلق به شرکت ملی مناطق نفت خیز جنوب میباشد. | REV.        |                    |                           |  |
| 00-53-073-0184              | DGET REF.                                  |                           |                                                   |                               | DATE                                     |                                           |                                                  | 1                  |                                                                                                          |                                                                                  | 2000        | חשפת               | •                         |  |
| F                           | BUDGET REF. LOCATION SIZE CLASS SERIAL NO. |                           |                                                   |                               | SCALE DRAWING BY CHECKED BY PROJECT ENG. | GAS CI                                    | BINAK OILFIELD DEVELOPMENT<br>SURFACE FACILITIES |                    | ORIGINAL AND                                                                                             |                                                                                  | MI HOM      | DESCRIPTION        | *******                   |  |
| w                           | SIZE                                       |                           | ERMITTI                                           |                               |                                          | RFACE                                     |                                                  | N.I.S              | THE ORIGINAL AND ALL COPIES OF THIS DRAWING TOGETHER WITH THE COPYRIGHT THEREIN ARE THE SOLE PROPERTY OF |                                                                                  | CHECKED     | ВУ                 | **                        |  |
| •                           | SSEVIL                                     |                           | TIND OF                                           |                               |                                          | FACIL                                     |                                                  | 0.0.               |                                                                                                          |                                                                                  |             |                    | _                         |  |
| 708804                      | ERIAL NO.                                  | BY:                       | ESS DRAW                                          |                               | CHECKE                                   | SURFACE FACILITIES GAS COMPRESSOR STATION |                                                  | N.I.S.O.C./ FIELDS |                                                                                                          |                                                                                  |             | DATE               | ****                      |  |
| 97                          | SHEET                                      | DATE:                     | NG AP                                             |                               | D BY                                     |                                           |                                                  | "                  |                                                                                                          |                                                                                  | REV. APPR.  | B¥                 |                           |  |
| _                           |                                            |                           | PROVED                                            |                               | PROJECT                                  |                                           |                                                  |                    |                                                                                                          |                                                                                  |             | DA                 | ****                      |  |
| D02                         | NOISIVER                                   |                           |                                                   |                               | ENG.                                     |                                           |                                                  |                    |                                                                                                          |                                                                                  |             | DATE               | I                         |  |