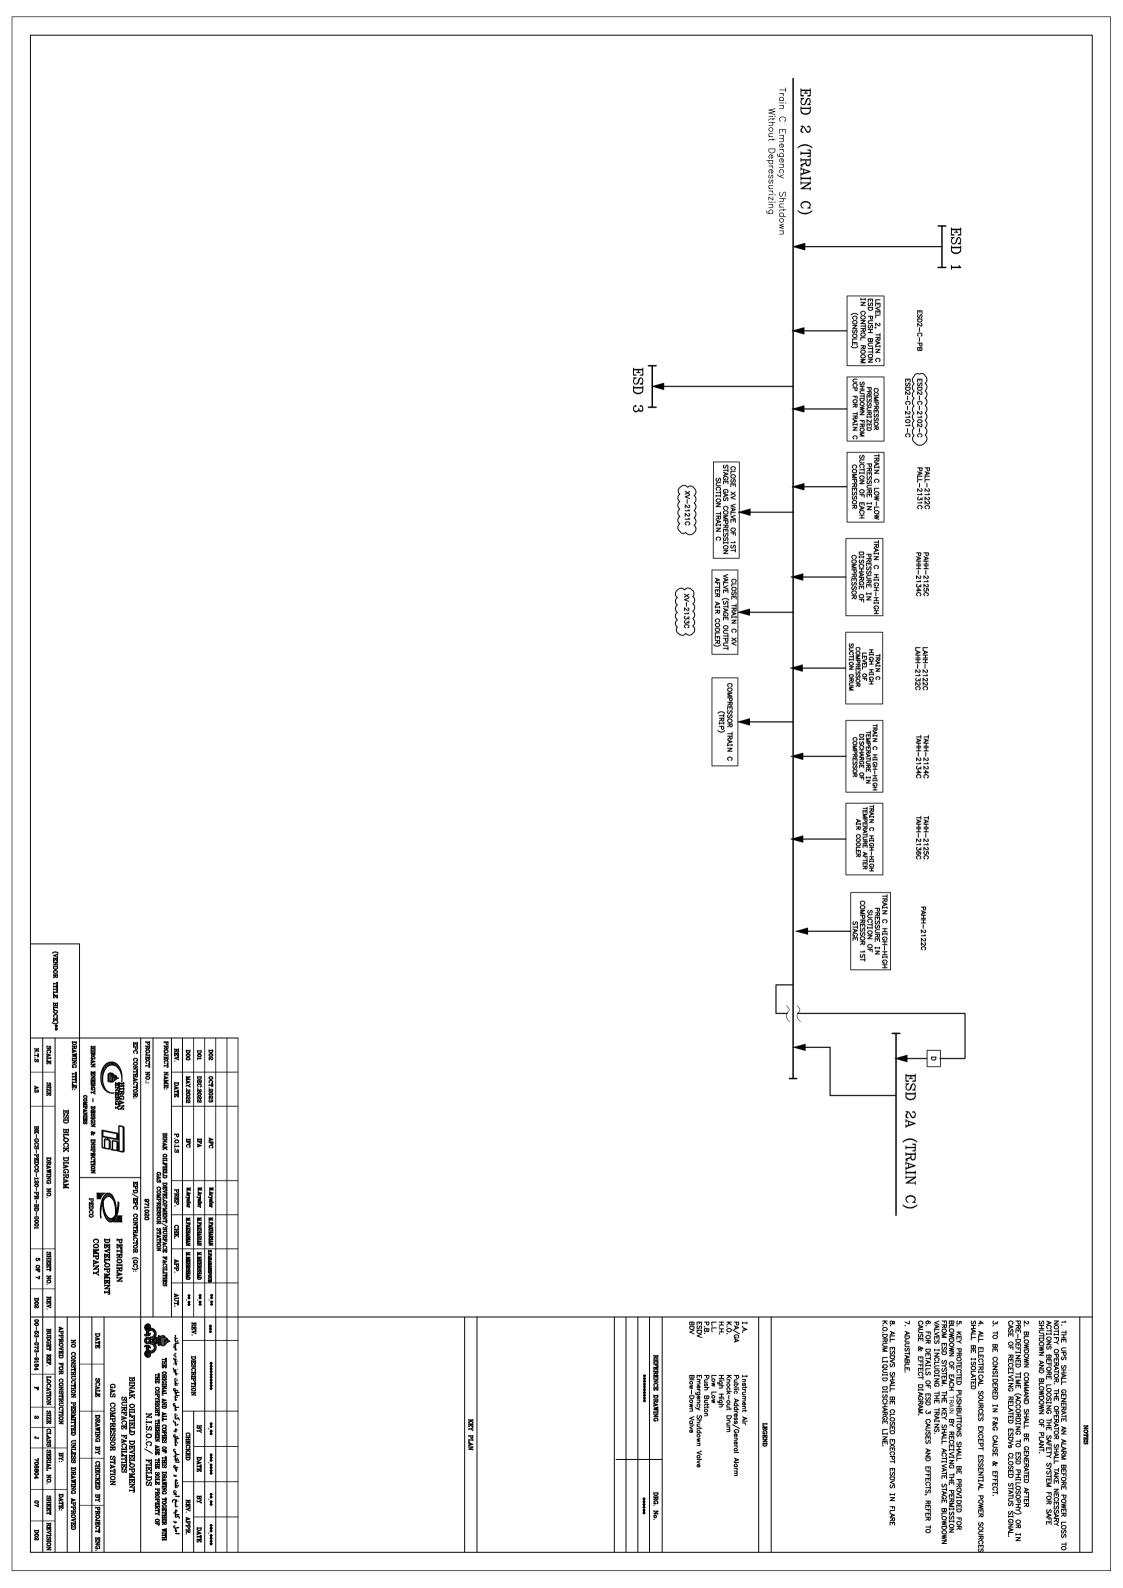

## DOCUMENT TITLE:

ESD BLOCK DIAGRAM

| N.T.S                       | SCALE                                      | T/#                       | DRAI                                              | _                             |                                          |                                           | EPC                                              | PRO                | PRO                                                                                                      | REV                                                                              | DOO         | <b>D</b> 01        | D02                       |  |
|-----------------------------|--------------------------------------------|---------------------------|---------------------------------------------------|-------------------------------|------------------------------------------|-------------------------------------------|--------------------------------------------------|--------------------|----------------------------------------------------------------------------------------------------------|----------------------------------------------------------------------------------|-------------|--------------------|---------------------------|--|
| T.S                         | ALE .                                      |                           | DRAWING TITLE:                                    |                               |                                          |                                           | CONT                                             | PROJECT NO.:       | PROJECT NAME:                                                                                            | EV.                                                                              | 80          | 22                 | 02                        |  |
| A3                          | SIZE                                       |                           | TITLE                                             | COMPANIES                     | NERGY - D                                | New Market                                | EPC CONTRACTOR:                                  | 10.:               | (AME:                                                                                                    | DATE                                                                             | MAY.2022    | DEC.2022           | OCT.2023                  |  |
| BK-GCS-PEDC0-120-PR-BD-0001 | DRAWING NO.                                | ESD BLOCK DIAGRAM         |                                                   | AVUES                         | HIRGAN ENERGY - DESIGN & INSPECTION      |                                           |                                                  |                    | BINAK OILFIELD DEVELOPMENT/SURFACE FACILITIES GAS COMPRESSOR STATION                                     | P.O.I.S                                                                          | IPC         | IFA                | APC                       |  |
|                             | G NO.                                      |                           |                                                   | PEDCO                         |                                          |                                           | EPD/EPC                                          | 971020             | DEVELOPME<br>S COMPRESS                                                                                  | PREP.                                                                            | Maryeler    | N.Aryafar          | Maryafar                  |  |
|                             |                                            |                           |                                                   |                               | •                                        |                                           | EPD/EPC CONTRACTOR (GC):                         | 8                  | ENT/SURFAC<br>SOR STATION                                                                                | CHIK                                                                             | M.FAKHAHAN  | OPEREDENT AVERSAUT | M.PAKHARIAN               |  |
| 1 OF 7                      | ON LEAHS                                   |                           |                                                   | PETROIRAN DEVELOPMENT COMPANY |                                          |                                           | R (GC):                                          |                    | E FACILITIES                                                                                             | APP.                                                                             | MANISHESHAD | <b>THEMSHAD</b>    | M.PAKHARIAN S.PARAMETPOUR |  |
| D02                         | REV.                                       |                           |                                                   |                               |                                          |                                           |                                                  |                    |                                                                                                          | AUT.                                                                             |             |                    | ***                       |  |
| 00-63                       | INB                                        | APPROVED FOR CONSTRUCTION | NO CONSTRUCTION PERMITTED UNLESS DRAWING APPROVED |                               | Ţ                                        |                                           |                                                  | 9                  | )                                                                                                        | اصل و کلیه نسخ این نقشه و حق اقتباس متعلق به شرکت ملی مناطق نفت خیز جنوب میباشد. | REV.        |                    |                           |  |
| 00-53-073-0184              | DGET REF.                                  |                           |                                                   |                               | DATE                                     |                                           |                                                  | 1                  |                                                                                                          |                                                                                  | 2000        | חשפת               | •                         |  |
| F                           | BUDGET REF. LOCATION SIZE CLASS SERIAL NO. |                           |                                                   |                               | SCALE DRAWING BY CHECKED BY PROJECT ENG. | GAS CI                                    | BINAK OILFIELD DEVELOPMENT<br>SURFACE FACILITIES |                    | ORIGINAL AND                                                                                             |                                                                                  | MI HOM      | DESCRIPTION        | *******                   |  |
| w                           | SIZE                                       |                           | ERMITTI                                           |                               |                                          | RFACE                                     |                                                  | N.I.S              | THE ORIGINAL AND ALL COPIES OF THIS DRAWING TOGETHER WITH THE COPYRIGHT THEREIN ARE THE SOLE PROPERTY OF |                                                                                  | CHECKED     | ВУ                 | **                        |  |
| •                           | SSEVIL                                     |                           | TIND OF                                           |                               |                                          | FACIL                                     |                                                  | 0.0.               |                                                                                                          |                                                                                  |             |                    | _                         |  |
| 708804                      | ERIAL NO.                                  | BY:                       | ESS DRAW                                          |                               | CHECKE                                   | SURFACE FACILITIES GAS COMPRESSOR STATION |                                                  | N.I.S.O.C./ FIELDS |                                                                                                          |                                                                                  |             | DATE               | ****                      |  |
| 97                          | SHEET                                      | DATE:                     | NG AP                                             |                               | D BY                                     |                                           |                                                  | "                  |                                                                                                          |                                                                                  | REV. APPR.  | B¥                 |                           |  |
| _                           |                                            |                           | PROVED                                            |                               | PROJECT                                  |                                           |                                                  |                    |                                                                                                          |                                                                                  |             | DA                 | ****                      |  |
| D02                         | NOISIVER                                   |                           |                                                   |                               | ENG.                                     |                                           |                                                  |                    |                                                                                                          |                                                                                  |             | DATE               | I                         |  |