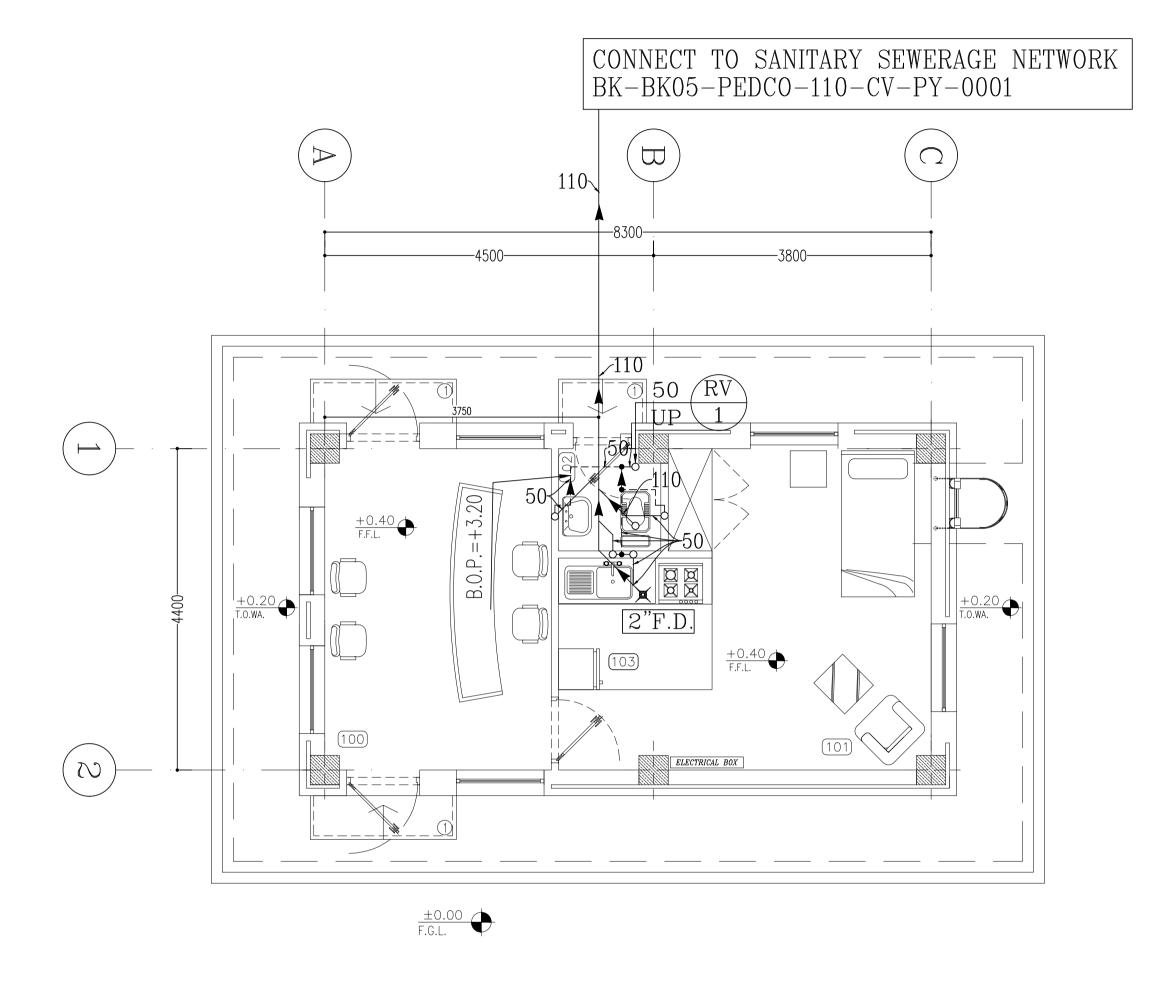

100 | SECURITY GUARD ROOM

102 WC

103 PANTRY

| Hot Water Demand per Fixture (Office)                                              |              |          |                    |  |  |  |  |  |  |  |
|------------------------------------------------------------------------------------|--------------|----------|--------------------|--|--|--|--|--|--|--|
| Fixture                                                                            | Demand (GPH) | Quantity | Total Demand (GPH) |  |  |  |  |  |  |  |
| Basin, privet lavatory                                                             | 2            | 1        | 2                  |  |  |  |  |  |  |  |
| Pantry Sink                                                                        | 10           | 1        | 10                 |  |  |  |  |  |  |  |
| Demand Factor<br>Storage Factor                                                    | 12           |          |                    |  |  |  |  |  |  |  |
| $V = 12 \times 0.3 \times 2 \times 3.785 = 27.252 \text{ Lit} \sim 30 \text{ Lit}$ |              |          |                    |  |  |  |  |  |  |  |