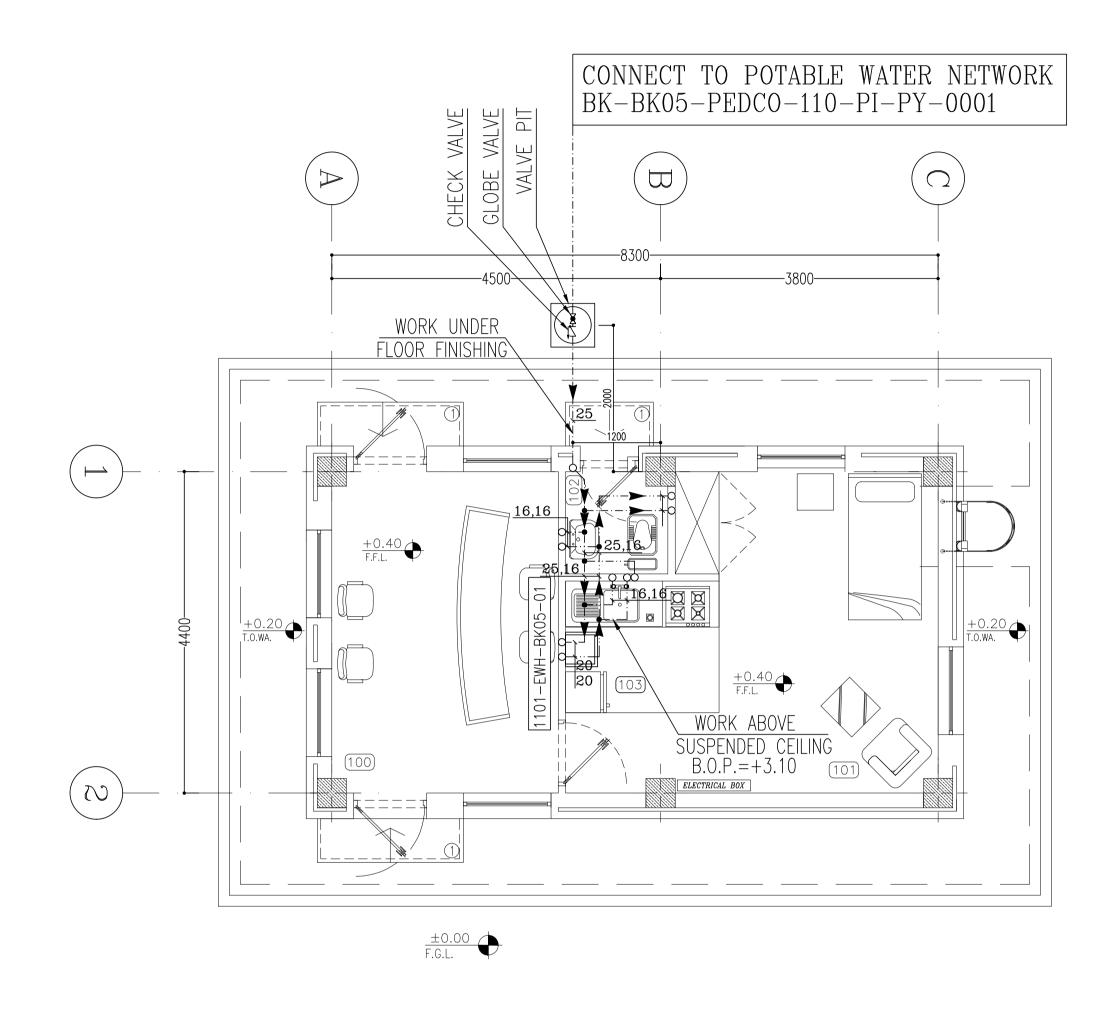

NOTES

GENERAL NOTES:

1. ALL DIMENSIONS AND COORDINATES ARE IN MILLIMETERS UNLESS OTHERWISE NOTED.

2. ALL ELEVATIONS ARE IN METER FROM F.FL. OF EACH ROOM.

3. THIS DWG. SHOULD BE WORKED TOGETHER WITH THE OTHER MECHANICAL, ARCHITECTURAL ELECTRICAL DWGS. & ANY CONFLICT SHOULD CLARIFIED BY THE CONTRACTOR PRIOR TO CONSTRUCTION.

NOTES

- DWGS. & ANY CONFLICT SHOULD CLARIFIED BY THE CONTRACTOR PRIOR TO CONSTRUCTION.

  4. ALL HORIZONTAL DOMESTIC WATER PIPES IN THE BUILDING SHALL RUN ABOVE THE FALSE CEILING UNLESS OTHERWISE SPECIFIED.
- 5. MATERIAL OF DOMESTIC COLD AND HOT WATER PIPES OUTSIDE BUILDING ARE GALVANIZED STEEL IN ACCORDANCE WITH ASTM A53 AND FITTINGS ARE IN ACCORDANCE WITH ASME B16.12.
- 6. DOMESTIC HOT WATER PIPING INSIDE THE BUILDING WILL BE COVERED WITH THERMAL INSULATION
- (WATER PIPE INSULATION) ACCORDING TO NIBR TOPIC 16.
  7. DOMESTIC COLD WATER PIPING OUTSIDE THE BUILDING SHALL BE COVERED WITH ELASTOMERIC
- INSULATION (MIN 25MM)

  8. TOP OF THE SUPPORT STEEL STRUCTURE SHALL BE CONSIDERED AS B.O.P.
- 9. MATERIAL OF SANITARY SEWER, VENT PIPES AND FITTINGS SHALL BE PVC-U (BD-TYPE) IN
- ACCORDANCE WITH EN 1451.
- 10. SLOPE OF SEWAGE PIPES ARE 1.5% ~ 2% TO DRAIN.
- 11.MATERIAL OF DOMESTIC COLD AND HOT WATER PIPES INSIDE BUILDING SHALL BE FIVE LAYERED POLYETHYLENE PEX -AL- PEX ACCORDING TO ASTM F1281/1282 AND FITTINGS SHALL BE ACCORDING
- TO ASTM F1281/1282.

  12.MATERIAL OF HOT DIPPED GALVANIZED STEEL PIPE SHALL BE ACCORDING TO ASTM A53 GR B AND
- FITTINGS SHALL BE ACCORDING TO ASTM A234 GR WPB.

  13. ALL VALVES ABOVE THE FALSE CEILING SHALL HAVE ACCESS DOOR.
- 14. THE WASTE FROM BUILDING TO WASTE WATER TREATMENT PLANT SHALL DISCHARGE BY GRAVITY FLOW.

  15. FINAL ROUTE FOR PLUMBING SHALL NOT BE OVER AND NEAR THE ELECTRICAL & CONTROL PANEL.

LEGEND

| REFERENCE DRAWING                       | DRG. No.                      |
|-----------------------------------------|-------------------------------|
| HVAC & Plumbing Design Criteria         | BK-GNRAL-PEDCO-000-HV-DC-0001 |
| Specification For Duct Work & Pipe Work | BK-GNRAL-PEDCO-000-HV-SP-0002 |
| Standard Drawing For HVAC & Plumbing    | BK-GNRAL-PEDCO-000-HV-DW-0001 |
| Symbol & Legend For HVAC & Plumbing     | BK-GNRAL-PEDCO-000-HV-DW-0002 |
| General Civil Layout - BK05             | BK-BK05-PEDCO-110-CV-PY-0001  |
| Plot Plan Drawing-BK05                  | BK-BK05-PEDCO-110-PI-PY-0001  |

100 | SECURITY GUARD ROOM

102 WC

103 PANTRY

| Hot Water Demand per Fixture (Office)                                              |              |          |                    |  |  |  |  |  |  |  |
|------------------------------------------------------------------------------------|--------------|----------|--------------------|--|--|--|--|--|--|--|
| Fixture                                                                            | Demand (GPH) | Quantity | Total Demand (GPH) |  |  |  |  |  |  |  |
| Basin, privet lavatory                                                             | 2            | 1        | 2                  |  |  |  |  |  |  |  |
| Pantry Sink                                                                        | 10           | 1        | 10                 |  |  |  |  |  |  |  |
| Demand Factor<br>Storage Factor                                                    | 12           |          |                    |  |  |  |  |  |  |  |
| $V = 12 \times 0.3 \times 2 \times 3.785 = 27.252 \text{ Lit} \sim 30 \text{ Lit}$ |              |          |                    |  |  |  |  |  |  |  |

## AUTOMATIC ELECTRICAL WATER HEATER

| EQUIPMENT<br>NO. | QTY | INSTALLATION<br>AREA | TYPE            | NOMINAL STORAGE<br>TANK CAPACITY<br>(Liter) | STORAGE TANK MATERIAL CONSTRUCTION | ELECTRIC POWER SUPPLY V/PH/Hz | HEATING ELEMENT<br>POWER<br>(KW) | INCLUDING                                                                                                                                                                                |
|------------------|-----|----------------------|-----------------|---------------------------------------------|------------------------------------|-------------------------------|----------------------------------|------------------------------------------------------------------------------------------------------------------------------------------------------------------------------------------|
| 1101-EWH-BK05-01 | 1   | TOILET               | WALL<br>MOUNTED | 30                                          | GALVANIZED STEEL                   | 230/1/50                      | 2                                | STANDARD THERMOSTATS (A SAFETY CUT-OUT) PREVENTING THE ELECTRICALLY-LIVE PARTS TO BE IN CONTACT WITH WATER. AND EQUIPPED WITH DRAIN VALVE, TEMPERATURE GAGE AND ALL STANDARD ACCESSORIES |