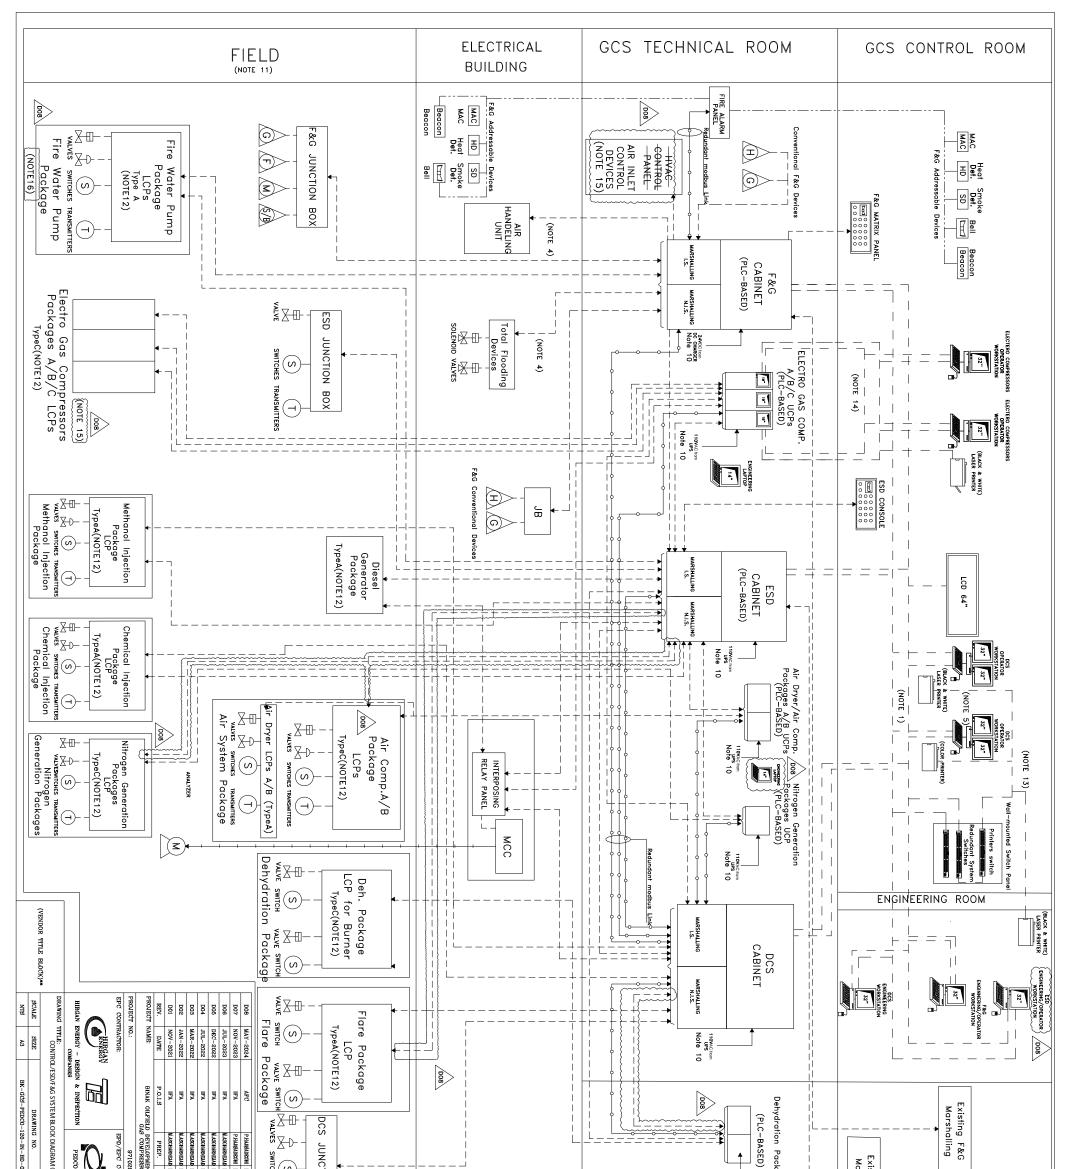

| (VENDOR TITLE BLOCK)**                                                                                                                                                                                              |                                                                                                                                                                                                                                                                                                                                                                                                                                                                                                                                                                                                                                                                                                                                                                                                                                                                                                                                                                                                                                                                                                                                                                                                                                                                                                                                                                                             |                            | RATION                                                                                                                                                                                                                                                                                                                                                                                                                                                                                                                                                                                                                                                                                                                                                                                                                                                                                                                                                                                                                                                                                                                                                                                                                                                                                                                                                                                                                                                                                                                                                                                                                                                                                                                                                                                                                                                                                                                                                                                                                                                                                                                                                                                                                                                                                                                                                                                                                                                                                                                                                                                                                                                                                                                                                                                                                                                                                                                                                                                                                                                                                                                                                                                                                                                                                                                                                                                                                                                                                                                                                                                                                                                                                                                              |        |       |
|---------------------------------------------------------------------------------------------------------------------------------------------------------------------------------------------------------------------|---------------------------------------------------------------------------------------------------------------------------------------------------------------------------------------------------------------------------------------------------------------------------------------------------------------------------------------------------------------------------------------------------------------------------------------------------------------------------------------------------------------------------------------------------------------------------------------------------------------------------------------------------------------------------------------------------------------------------------------------------------------------------------------------------------------------------------------------------------------------------------------------------------------------------------------------------------------------------------------------------------------------------------------------------------------------------------------------------------------------------------------------------------------------------------------------------------------------------------------------------------------------------------------------------------------------------------------------------------------------------------------------|----------------------------|-------------------------------------------------------------------------------------------------------------------------------------------------------------------------------------------------------------------------------------------------------------------------------------------------------------------------------------------------------------------------------------------------------------------------------------------------------------------------------------------------------------------------------------------------------------------------------------------------------------------------------------------------------------------------------------------------------------------------------------------------------------------------------------------------------------------------------------------------------------------------------------------------------------------------------------------------------------------------------------------------------------------------------------------------------------------------------------------------------------------------------------------------------------------------------------------------------------------------------------------------------------------------------------------------------------------------------------------------------------------------------------------------------------------------------------------------------------------------------------------------------------------------------------------------------------------------------------------------------------------------------------------------------------------------------------------------------------------------------------------------------------------------------------------------------------------------------------------------------------------------------------------------------------------------------------------------------------------------------------------------------------------------------------------------------------------------------------------------------------------------------------------------------------------------------------------------------------------------------------------------------------------------------------------------------------------------------------------------------------------------------------------------------------------------------------------------------------------------------------------------------------------------------------------------------------------------------------------------------------------------------------------------------------------------------------------------------------------------------------------------------------------------------------------------------------------------------------------------------------------------------------------------------------------------------------------------------------------------------------------------------------------------------------------------------------------------------------------------------------------------------------------------------------------------------------------------------------------------------------------------------------------------------------------------------------------------------------------------------------------------------------------------------------------------------------------------------------------------------------------------------------------------------------------------------------------------------------------------------------------------------------------------------------------------------------------------------------------------------------|--------|-------|
|                                                                                                                                                                                                                     | D06     MAY-2024     APC       D07     NOV-2023     IFA       D06     bRC-2022     IFA       D06     bRC-2022     IFA       D06     bRC-2022     IFA       D07     NOV-2021     IFA       D08     ANR-2022     IFA       D09     ANR-2022     IFA       D01     NOV-2021     IFA       D02     ANRE     BINAK OILFEL       FROJECT     NAME     IFA       PROJECT     NAME     INAK OILFEL       FROJECT NO.:     ENCONTRACTOR:     ENCONTRACTOR:       EPC     CONTRACTOR:     ENCONFAUNT       IBRAN     NERGY     DESIGN & INSPECTION       HIRGAN     NERGY CONFAUNT     INSPECTION                                                                                                                                                                                                                                                                                                                                                                                                                                                                                                                                                                                                                                                                                                                                                                                                     |                            |                                                                                                                                                                                                                                                                                                                                                                                                                                                                                                                                                                                                                                                                                                                                                                                                                                                                                                                                                                                                                                                                                                                                                                                                                                                                                                                                                                                                                                                                                                                                                                                                                                                                                                                                                                                                                                                                                                                                                                                                                                                                                                                                                                                                                                                                                                                                                                                                                                                                                                                                                                                                                                                                                                                                                                                                                                                                                                                                                                                                                                                                                                                                                                                                                                                                                                                                                                                                                                                                                                                                                                                                                                                                                                                                     |        |       |
| BK-dd9-pEDd0-120-IN-BD-0001 1 0F 2 D08                                                                                                                                                                              | PHANSANGENI LIPAKHABAN SUBAHARIPARA   PHANSANGENI LIPAKHABAN SUBAHARIPARA   HASSHARIPARA LIPAKHABAN SUBAHARIPARA   HASSHARIPARA LIPAKHABAN SUBAHARIPARA   HASSHARIPARA LIPAKHABAN MUBERSHAD   HASSHARIPARA LIPAKHANA LIPAKHABANAN                                                                                                                                               |                            |                                                                                                                                                                                                                                                                                                                                                                                                                                                                                                                                                                                                                                                                                                                                                                                                                                                                                                                                                                                                                                                                                                                                                                                                                                                                                                                                                                                                                                                                                                                                                                                                                                                                                                                                                                                                                                                                                                                                                                                                                                                                                                                                                                                                                                                                                                                                                                                                                                                                                                                                                                                                                                                                                                                                                                                                                                                                                                                                                                                                                                                                                                                                                                                                                                                                                                                                                                                                                                                                                                                                                                                                                                                                                                                                     |        |       |
| APPROVED     FOR     CONSTRUCTION     BY:     DATE:       BUDGET     REP.     LOCATION     SIZE     CLASS     SERIAL     NO.     SHEET     REVISION       p-53-073-8184     F     2     J     7089433     2     D08 | Image: Solution of the system   Image: Solution of the system Image: Solution of the system Image: Solution of the system Image: Solution of the system Image: Solution of the system   Image: Solution of the system Image: Solution of the system Image: Solution of the system Image: Solution of the system Image: Solution of the system   Image: Solution of the system Image: Solution of the system Image: Solution of the system Image: Solution of the system   Image: Solution of the system Image: Solution of the system Image: Solution of the system Image: Solution of the system   Image: Solution of the system Image: Solution of the system Image: Solution of the system Image: Solution of the system   Image: Solution of the system Image: Solution of the system Image: Solution of the system Image: Solution of the system   Image: Solution of the system Image: Solution of the system Image: Solution of the system Image: Solution of the system   Image: Solution of the system Image: Solution of the system Image: Solution of the system Image: Solution of the system   Image: Solution of the system Image: Solution of the system Image: Solution of the system Image: Solution of the system   Image: Solution of the system | REFERENCE DRAWING DRd. No. | -<br>Longo<br>-<br>Longo<br>-<br>Longo<br>-<br>Longo<br>-<br>Longo<br>-<br>Longo<br>-<br>Longo<br>-<br>Longo<br>-<br>Longo<br>-<br>Longo<br>-<br>Longo<br>-<br>Longo<br>-<br>Longo<br>-<br>Longo<br>-<br>Longo<br>-<br>Longo<br>-<br>Longo<br>-<br>Longo<br>-<br>Longo<br>-<br>Longo<br>-<br>Longo<br>-<br>Longo<br>-<br>Longo<br>-<br>Longo<br>-<br>Longo<br>-<br>Longo<br>-<br>Longo<br>-<br>Longo<br>-<br>Longo<br>-<br>Longo<br>-<br>Longo<br>-<br>Longo<br>-<br>Longo<br>-<br>Longo<br>-<br>Longo<br>-<br>Longo<br>-<br>Longo<br>-<br>Longo<br>-<br>Longo<br>-<br>Longo<br>-<br>Longo<br>-<br>Longo<br>-<br>Longo<br>-<br>Longo<br>-<br>Longo<br>-<br>Longo<br>-<br>Longo<br>-<br>Longo<br>-<br>Longo<br>-<br>Longo<br>-<br>Longo<br>-<br>Longo<br>-<br>Longo<br>-<br>Longo<br>-<br>Longo<br>-<br>Longo<br>-<br>Longo<br>-<br>Longo<br>-<br>Longo<br>-<br>Longo<br>-<br>Longo<br>-<br>Longo<br>-<br>Longo<br>-<br>Longo<br>-<br>Longo<br>-<br>Longo<br>-<br>Longo<br>-<br>Longo<br>-<br>Longo<br>-<br>Longo<br>-<br>Longo<br>-<br>Longo<br>-<br>Longo<br>-<br>Longo<br>-<br>Longo<br>-<br>Longo<br>-<br>Longo<br>-<br>Longo<br>-<br>Longo<br>-<br>Longo<br>-<br>Longo<br>-<br>Longo<br>-<br>Longo<br>-<br>Longo<br>-<br>Longo<br>-<br>Longo<br>-<br>Longo<br>-<br>Longo<br>-<br>Longo<br>-<br>Longo<br>-<br>Longo<br>-<br>Longo<br>-<br>Longo<br>-<br>Longo<br>-<br>Longo<br>-<br>Longo<br>-<br>Longo<br>-<br>Longo<br>-<br>Longo<br>-<br>Longo<br>-<br>Longo<br>-<br>Longo<br>-<br>Longo<br>-<br>Longo<br>-<br>Longo<br>-<br>Longo<br>-<br>Longo<br>-<br>Longo<br>-<br>Longo<br>-<br>Longo<br>-<br>Longo<br>-<br>Longo<br>-<br>Longo<br>-<br>Longo<br>-<br>Longo<br>-<br>Longo<br>-<br>Longo<br>-<br>Longo<br>-<br>Longo<br>-<br>Longo<br>-<br>Longo<br>-<br>Longo<br>-<br>Longo<br>-<br>Longo<br>-<br>Longo<br>-<br>Longo<br>-<br>Longo<br>-<br>Long<br>-<br>Longo<br>-<br>Longo<br>-<br>Longo<br>-<br>Longo<br>-<br>Longo<br>-<br>Longo<br>-<br>Longo<br>-<br>Longo<br>-<br>Longo<br>-<br>Longo<br>-<br>Longo<br>-<br>Longo<br>-<br>Longo<br>-<br>Longo<br>-<br>Longo<br>-<br>Longo<br>-<br>Longo<br>-<br>Longo<br>-<br>Longo<br>-<br>Longo<br>-<br>Longo<br>-<br>Longo<br>-<br>Longo<br>-<br>Longo<br>-<br>Longo<br>-<br>Longo<br>-<br>Longo<br>-<br>Longo<br>-<br>Longo<br>-<br>Longo<br>-<br>Longo<br>-<br>Longo<br>-<br>Longo<br>-<br>Longo<br>-<br>Longo<br>-<br>Longo<br>-<br>Longo<br>-<br>Longo<br>-<br>Longo<br>-<br>Longo<br>-<br>Longo<br>-<br>Longo<br>-<br>Longo<br>-<br>Longo<br>-<br>Longo<br>-<br>Longo<br>-<br>Longo<br>-<br>Longo<br>-<br>Longo<br>-<br>Longo<br>-<br>Longo<br>-<br>Longo<br>-<br>Longo<br>-<br>Longo<br>-<br>Longo<br>-<br>Longo<br>-<br>Longo<br>-<br>Longo<br>-<br>Longo<br>-<br>Longo<br>-<br>Longo<br>-<br>Longo<br>-<br>Longo<br>-<br>Longo<br>-<br>Longo<br>-<br>Longo<br>-<br>Longo<br>-<br>Longo<br>-<br>Longo<br>-<br>Longo<br>-<br>Longo<br>-<br>Longo<br>-<br>Longo<br>-<br>Longo<br>-<br>Longo<br>-<br>Longo<br>-<br>Longo<br>-<br>Longo<br>-<br>Longo<br>-<br>Longo<br>-<br>Longo<br>-<br>Longo<br>-<br>Longo<br>-<br>Longo<br>-<br>Longo<br>-<br>Longo<br>-<br>Longo<br>-<br>Longo<br>-<br>Longo<br>-<br>Longo<br>-<br>Longo<br>-<br>Longo<br>-<br>Longo<br>-<br>Longo<br>-<br>Longo<br>-<br>Longo<br>-<br>Longo<br>-<br>Longo<br>-<br>Longo<br>-<br>Longo<br>-<br>Longo<br>-<br>Longo<br>-<br>Longo<br>-<br>Longo<br>-<br>Longo<br>-<br>Longo<br>-<br>Longo<br>-<br>Longo<br>-<br>Longo<br>-<br>Longo<br>-<br>Longo<br>-<br>Longo<br>-<br>Longo<br>-<br>Longo<br>-<br>Longo<br>-<br>Longo<br>-<br>Longo<br>-<br>Longo<br>-<br>Long<br>-<br>Long<br>-<br>Long<br>-<br>Long<br>-<br>Long<br>-<br>Long<br>-<br>Long<br>-<br>Long<br>-<br>Long<br>-<br>Long<br>-<br>Long<br>- | LEGEND | NOTES |

## BLOCK DIAGRAM CONFIGUR CONTROL/ESD/F&G SYST

DOCUMENT TITLE:

| MI CONFIGURATION<br>SHEET NO. R<br>D-0001 2 OF 2 D                                                                                                                                                                                                                                               | PET)<br>DEVJ<br>COM                                                                        | HII     L/EAKUMEUM     Sznauwarronik       HII     L/EAKUMEUM     Sznauwarronik       HII     L/EAKUMEUM     Sznauwarronik       HII     L/EAKUMEUM     Sznauwarronik       Julio     L/EAKUMEUM     Juliansessu       Julia     L/EAKUMEUM     Juliansessu       Juliansessessoft     Julianses | ICTION BOX                                                                                                                                                                                      |                                                                                                                                                                                                                                                                                        | Note to<br>Note to<br>Not |
|--------------------------------------------------------------------------------------------------------------------------------------------------------------------------------------------------------------------------------------------------------------------------------------------------|--------------------------------------------------------------------------------------------|----------------------------------------------------------------------------------------------------------------------------------------------------------------------------------------------------------------------------------------------------------------------------------------------------------------------------------------------------------------------------------------------------------------------------------------------------------------------------------------------------------------------------------------------------------------------------------------------------------------------------------------------------------------------------------------------------------------------------------------------------------------------------------------------------------------------------------------------------------------------------------------------------------------------------|-------------------------------------------------------------------------------------------------------------------------------------------------------------------------------------------------|----------------------------------------------------------------------------------------------------------------------------------------------------------------------------------------------------------------------------------------------------------------------------------------|------------------------------------------------------------------------------------------------------------------------------------------------------------------------------------------------------------------------------------------------------------------------------------------------------------------------------------------------------------------------------------------------------------------------------------------------------------------------------------------------------------------------------------------------------------------------------------------------------------------------------------------------------------------------------------------------------------------------------------------------------------------------------------------------------------------------------------------------------------------------------------------------------------------------------------------------------------------------------------------------------------------------------------------------------------------------------------------------------------------------------------------------------------------------------------------------------------------------------------------------------------------------------------------------------------------------------------------------------------------------------------------------------------------------------------------------------------------------------------------------------------------------------------------------------------------------------------------------------------------------------------------------------------------------------------------------------------------------------------------------------------------------------------------------------------------------------------------------------------------------------------------------------------------------------------------------------------------------------------------------------------------------------------------------------------------------------------------------------------------------------------------------------------------------------------------------------------------------------------------------------------------------------------------------------------------------------------------------------------------------------------------------------------------------------------------------------------------------------------------------------------------------------------------------------------------------------------------------------|
| NO     CONSTRUCTION     PERMITTED     UNLESS     DEAWING     APPROVED     FOR     CONSTRUCTION     BY:     DATE:       REV.     BUDGET     REF.     LoCATION     SIZE     CLASS     SERIAL     NO.     SHEET     REVISION       D08     D-63-073-9184     F     2     J     708943     2     D08 | SUCRACE ACALIZED SUCRACE SCILLENES<br>GAS COMPRESSOR STATION<br>SCALE DRAWING BY CHECKED I | REV. DESCR<br><br>THE O                                                                                                                                                                                                                                                                                                                                                                                                                                                                                                                                                                                                                                                                                                                                                                                                                                                                                                    | CONTROL HARD-WIRE    REDUNDANT ETHERNET NETWORK    REDUNDANT MODBUS RTU SERIAL LINK    ADDRESSABLE F&G SERIAL LINK    ELECTRICAL WIRE   REFERBNCE DRAWING DRd. No.   REFERBNCE DRAWING KBY FLAN | S SWITCHES G GAS DETECTOR   I TRANSMITTER F FLAME DETECTOR   I ON/OFF VALVE MAC   ICP LOCAL CONTROL VALVE MAC   ICP LOCAL CONTROL PANEL SIREN/BEACON   ICP HEAT DETECTOR SIREN/BEACON   ICP BELL MAC   ICD HEAT DETECTOR SIREN/BEACON   ICD SIREL MAC   ICD HEAT DETECTOR SIREN/BEACON | I. NETWORK CONNECTION BETWEEN PANELS/ WORK<br>STATIONS SHALL BE IN REDUNDANT HIGH SPEED<br>ETHERNET PROTOCOL VIA NETWORK SWITCH, EACH OWS<br>MIM PAGE SHALL BE ABLE TO BE DISPLAYED IN OTHER<br>STATIONS.NUMBER OF STATIONS SHALL BE FINALIZED BY<br>CLENY.<br>2. SEPARATE JB FOR DIFFERENT SIGNAL TYPE SHALL BE<br>CONSIDERED.<br>3. SPARE FOR NETWORK AND MODBUS CONNECTION TO<br>BE CONSIDERED.<br>4. EXISTING AIR HANDELING UNIT SHALL BE STOPPED OR<br>DAWFERS SHALL BE CLOSED IN CASE OF<br>MANUAL/AUTOMAT ACTIVATION OF TOTAL FLODING<br>SYSTEM VIA F&C SYSTEM.<br>5. DCS WORK STATION SHALL BE CONSIDERED INDUSTRIAL TYPE.<br>7. NUMBER OF CABINET, F&C DETECTOR, FIELD<br>INSTRUMENTS AND THERE ARE TYPICAL.<br>8. HARD WIRE CONNECTION TO BE CONSIDERED INDUSTRIAL TYPE.<br>9. FACP COULD BE INTEGRATED IN FGS DEFENDING THE<br>VENDOR'S DESIGN.<br>10. HARDWARE CONNECTION FOR MONITORING OF POWER<br>STATUS TO BE CONSIDERED BETWEEN NEW UPS/DC<br>CHARGER AND DCS. REQUIRED CONNECTION TO ESD AND<br>F&G TO BE CONSIDERED BETWEEN NEW USS/DC<br>CHARGER AND DCS. REQUIRED CONNECTION TO ESD AND<br>F&G TO BE CONSIDERED BETWEEN NEW USS/DC<br>CHARGER AND DCS. REQUIRED CONNECTION TO ESD AND<br>F&G TO BE CONSIDERED DEVICES AS PER P&10.<br>11. ALL FIELD DEVICES ARE IN AREA OF NEW GCS<br>EQUIPMENT AND SCINTECID FOR MONITORING OF POWER<br>13.INDIVIDUALLY NETWORK CONNECTION FOR PRINTER<br>CONSIDERED.<br>14.INDIVIDUALLY NETWORK CONNECTION FOR PRINTER<br>CONSIDERED.<br>15.WILL BE FINALIZED AS PER VENDOR DOCT.<br>16.REFER TO DOCUMENT, SPECIFICATION FOR PRINTER<br>CONSIDERED.<br>16.REFER TO DECOMENT, SPECIFICATION FOR PRINTER<br>CONSIDERED.<br>16.REFER TO DARDALY NETWORK CONNECTION FOR SYSTEM<br>(PU)".<br>16.REFER TO DRATE OF AND CONTROL OF PACKAGE UNIT SYSTEM<br>(DUSDERED.<br>16.REFER TO PRADE OF FILL WERE NEW ON STATA.<br>17. NEW OF ALD - FIRW WERE NEW ON STATA.<br>18. HARD WIRE CONSIDERED.<br>19. HARD SECONSIDERED.<br>19. HARD SECONSTANCE ON FOR SYSTEM<br>(DUSDERED.<br>19. HARD SECONSTATA.<br>19. HARD SECONSTATA.<br>19. HARD SECONSTATAL                                                                                                                                                                                                                                                                                            |