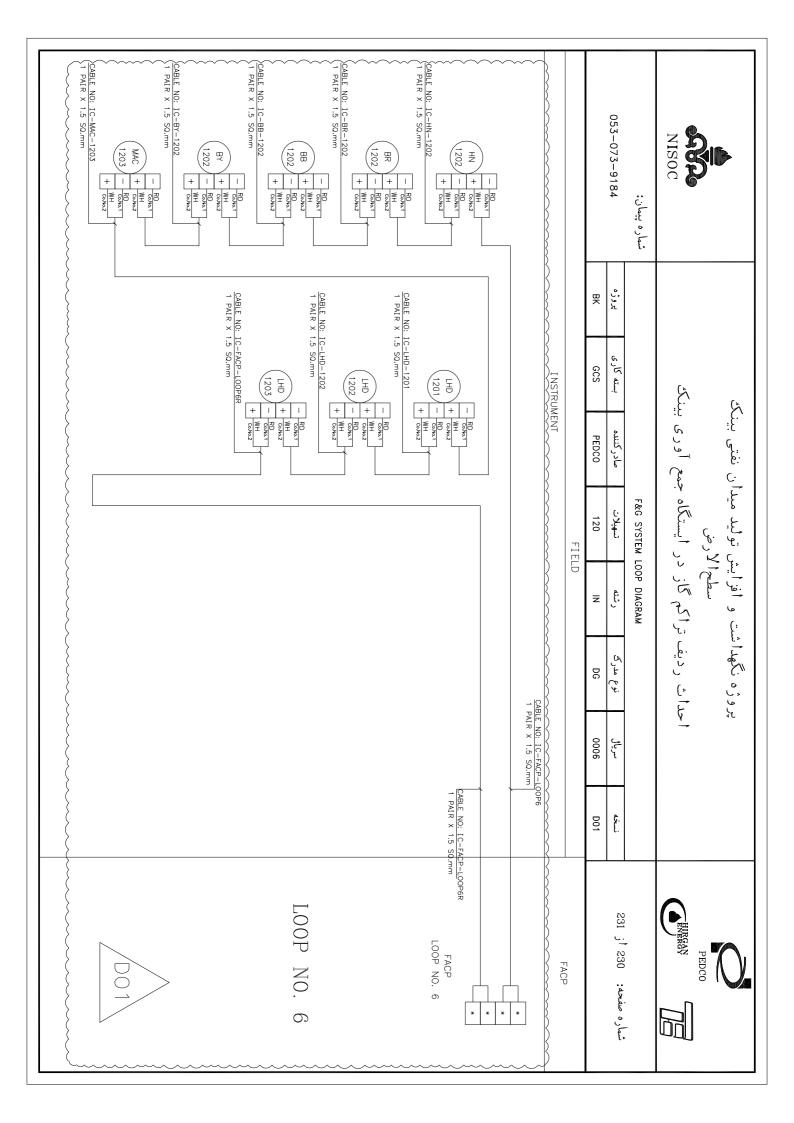

|            |                                        |      | *                                       |
|              |       |           | '                         |                                  |                                                                                                           |            |                                        |      | * * * LOOP NO. 7                        |
|              |       |           |                           |                                  |                                                                                                           |            |                                        |      |                                         |







## **BLANK PAGE**