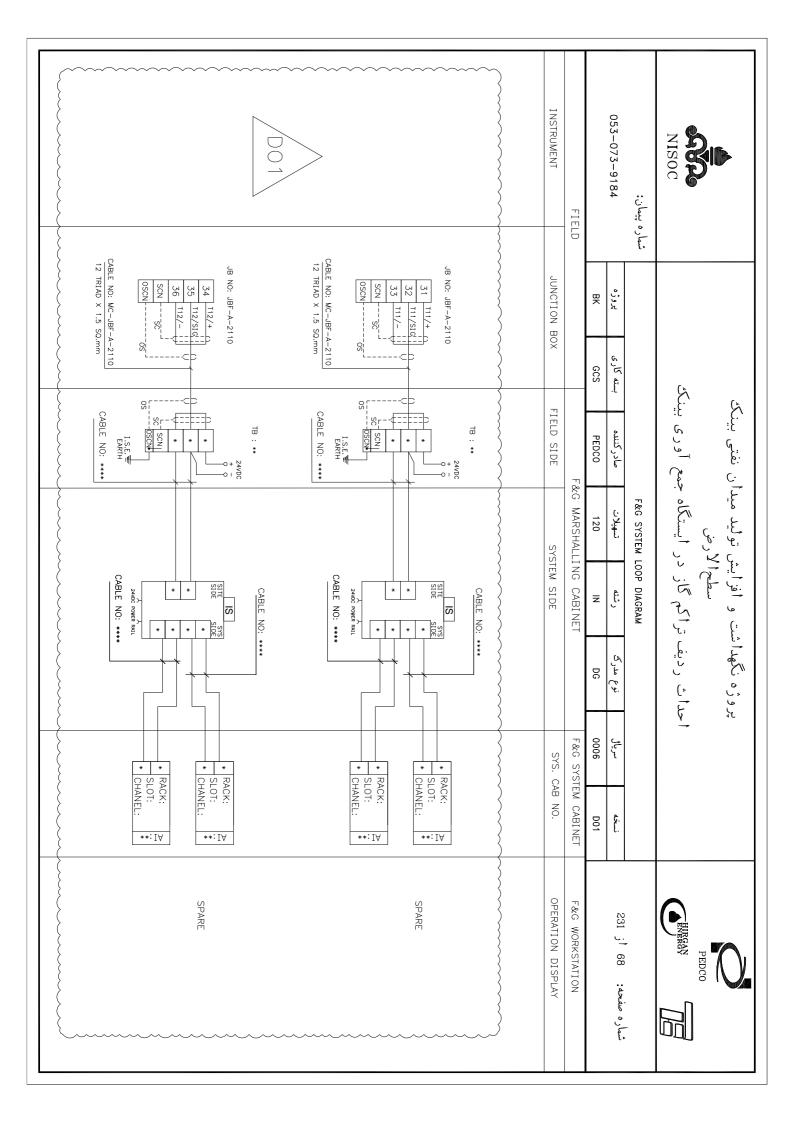

|       |            | 35 JBF-A-2105 | 34 JBF-A-2105 | 33 JBF-A-2105 | 32 JBF-A-2104 | 31 JBF-A-2104 | 30 JBF-A-2104 |            | 28 JBF-A-2104 | 27 JBF-A-2104 |            |       | 24 JBF-A-2103 |            |           |          | 20 IRF-A-2102 |         |       |             | 15 JBF-A-2102 | 14 JBF-A-2101 | 13 JBF-A-2101 |          |                                                                                                                                                                                                                                                                                                                                                                                                                                                                                                                                                                                                                                                                                                                                                                                                                                                                                                                                                                                                                                                                                                                                                                                                                                                                                                                                                                                                                                                                                                                                                                                                                                                                                                                                                                                                                                                                                                                                                                                                                                                                                                                                |            |                     |                   | 7 I FCFND | TECEND OF      | 4 TABLE OF CONTENT  | TABLE OF  |                    |            | PAGE CONTENT DESCRIPTION |                  |       | 053-073-9184          | شماره پیمان:    | - | NISOC                              | 311                                      |
|-------|------------|---------------|---------------|---------------|---------------|---------------|---------------|------------|---------------|---------------|------------|-------|---------------|------------|-----------|----------|---------------|---------|-------|-------------|---------------|---------------|---------------|----------|--------------------------------------------------------------------------------------------------------------------------------------------------------------------------------------------------------------------------------------------------------------------------------------------------------------------------------------------------------------------------------------------------------------------------------------------------------------------------------------------------------------------------------------------------------------------------------------------------------------------------------------------------------------------------------------------------------------------------------------------------------------------------------------------------------------------------------------------------------------------------------------------------------------------------------------------------------------------------------------------------------------------------------------------------------------------------------------------------------------------------------------------------------------------------------------------------------------------------------------------------------------------------------------------------------------------------------------------------------------------------------------------------------------------------------------------------------------------------------------------------------------------------------------------------------------------------------------------------------------------------------------------------------------------------------------------------------------------------------------------------------------------------------------------------------------------------------------------------------------------------------------------------------------------------------------------------------------------------------------------------------------------------------------------------------------------------------------------------------------------------------|------------|---------------------|-------------------|-----------|----------------|---------------------|-----------|--------------------|------------|--------------------------|------------------|-------|-----------------------|-----------------|---|------------------------------------|------------------------------------------|
|       |            |               | FGD-4001B,    | FD-4001B, F   | SPARE         | SPARE         | SPARE         |            | FGD-4004A,    | FD-4003A, F   | SPARE      |       |               | - 1        | الخلبو    | 01A.     | SPARE         | FD-2002 | SPARE | 002,        | FD-2001, FG   | SPARE         |               | -        |                                                                                                                                                                                                                                                                                                                                                                                                                                                                                                                                                                                                                                                                                                                                                                                                                                                                                                                                                                                                                                                                                                                                                                                                                                                                                                                                                                                                                                                                                                                                                                                                                                                                                                                                                                                                                                                                                                                                                                                                                                                                                                                                | l`         | FGD-1001. T         |                   |           |                |                     |           | SHEET              | ATTE EM    | TION                     |                  | BK    | پروژه                 |                 |   |                                    |                                          |
|       | TGD-4003B  | TGD-4001B     | FGD-4002B     | FD-4002B      |               |               |               | TGD-5001A  | TGD-4004A     | FD-4004A      |            |       | TGD-4003A     | TGD-400IA  | FGD-4002A | FD-4002A |               |         |       | FD-3001     | FGD-2002      |               |               | TGD-2003 | FGD-2004                                                                                                                                                                                                                                                                                                                                                                                                                                                                                                                                                                                                                                                                                                                                                                                                                                                                                                                                                                                                                                                                                                                                                                                                                                                                                                                                                                                                                                                                                                                                                                                                                                                                                                                                                                                                                                                                                                                                                                                                                                                                                                                       | FGD-2001   | TGD-1001            |                   |           |                |                     |           |                    |            |                          |                  | GCS   | بسته کاری             |                 |   | <u>ب</u><br>ب                      | د)                                       |
|       |            |               |               |               |               |               |               |            |               |               |            |       |               |            |           |          |               |         |       |             |               |               |               |          |                                                                                                                                                                                                                                                                                                                                                                                                                                                                                                                                                                                                                                                                                                                                                                                                                                                                                                                                                                                                                                                                                                                                                                                                                                                                                                                                                                                                                                                                                                                                                                                                                                                                                                                                                                                                                                                                                                                                                                                                                                                                                                                                |            |                     |                   |           |                |                     |           |                    |            |                          | ~~~~             | PEDCO | صادركننده             |                 |   | تراکم گاز در ایستگاه جمع آوری بینک | افرایش تولید میدان نفتی بینک<br>سطحالارض |
|       |            |               |               |               |               |               |               |            |               |               |            |       |               |            |           |          |               |         |       |             |               |               |               |          |                                                                                                                                                                                                                                                                                                                                                                                                                                                                                                                                                                                                                                                                                                                                                                                                                                                                                                                                                                                                                                                                                                                                                                                                                                                                                                                                                                                                                                                                                                                                                                                                                                                                                                                                                                                                                                                                                                                                                                                                                                                                                                                                |            |                     |                   |           |                |                     |           |                    |            |                          | TABLE OF CONTENT | 120   | تسهيلات               | F&G SYSTEM LOOP |   | ر ایستگاه ج                        | تولید میدا                               |
| 74    |            |               |               |               |               | 68            | 67            |            |               |               |            |       |               |            |           |          | 57            |         |       |             |               |               |               |          |                                                                                                                                                                                                                                                                                                                                                                                                                                                                                                                                                                                                                                                                                                                                                                                                                                                                                                                                                                                                                                                                                                                                                                                                                                                                                                                                                                                                                                                                                                                                                                                                                                                                                                                                                                                                                                                                                                                                                                                                                                                                                                                                |            |                     |                   |           | 43             |                     |           |                    |            | Œ                        | CONTEN           | Z     | رشته                  | LOOP DIAGRAM    |   | اکم کاز د                          | 6                                        |
|       | JBF-A-2111 | JBF-A-2111    | JBF-A-2111    | JBF-A-2111    | JBF-A-2111    | JBF-A-2110    | JBF-A-2110    | JBF-A-2110 | JBF-A-2110    | JBF-A-2110    | JBF-A-2110 |       | JBF-A-2109    | JBF-A-2109 |           |          | JBF-A-2109    |         |       |             | JBF-A-2108    | JBF-A-2108    |               |          |                                                                                                                                                                                                                                                                                                                                                                                                                                                                                                                                                                                                                                                                                                                                                                                                                                                                                                                                                                                                                                                                                                                                                                                                                                                                                                                                                                                                                                                                                                                                                                                                                                                                                                                                                                                                                                                                                                                                                                                                                                                                                                                                |            | JBF-A-2107          | JBF-A-2100        |           | IBF- 4-2106    |                     |           |                    | JBF-A-2105 | CONTENT DESCRIPTION      | <u>T</u> ~~~~    | DG    | نوع مدرګ              |                 |   | أحداث رديف تر                      | پروژه نکهداشت                            |
| SPARE | SPARE      | SPARE         | SPARE         | TGD-6003      | FD-6002 ,     | SPARE         | SPARE         | SPARE      | TGD-7002,     | FGD-7003,     | FGD-7001,  | SPARE | SPARE         | SPARE      | TGD-6002  |          | FD-6001       | SPARE   | SPARE | FGD-5001C,  | FGD-4004C,    | FD-4003C,     | SPARE         | SPARE    | TGD-4002C.                                                                                                                                                                                                                                                                                                                                                                                                                                                                                                                                                                                                                                                                                                                                                                                                                                                                                                                                                                                                                                                                                                                                                                                                                                                                                                                                                                                                                                                                                                                                                                                                                                                                                                                                                                                                                                                                                                                                                                                                                                                                                                                     | FGD-4003C, | FGD-40010           | FD-4001C          | SDADE.    | SDAPE<br>STAKE | REVEE<br>FGD-2001B, | FGD-40041 | FD-4003B,          | SPARE      | RIPTION                  |                  | 0006  | سرياق                 |                 |   | 5                                  | ů                                        |
|       |            |               |               |               | FGD-6003      |               |               |            | TGD-7003      | TGD-7001      | FGD-7002   |       |               |            | 4 4 4 4   | TGD-6001 | FGD-6001      |         |       | ; TGD-5001C | C, TGD-4004C  | FD-4004C      |               |          |                                                                                                                                                                                                                                                                                                                                                                                                                                                                                                                                                                                                                                                                                                                                                                                                                                                                                                                                                                                                                                                                                                                                                                                                                                                                                                                                                                                                                                                                                                                                                                                                                                                                                                                                                                                                                                                                                                                                                                                                                                                                                                                                | TGD-4001C  | FGD-4001C FGD-4002C | FD-4001C FD-4002C |           |                | 3, 16D-5001B        |           | FD-4003B, FD-4004B | 17         |                          |                  | D01   | نسخه                  |                 |   |                                    |                                          |
|       |            |               |               |               |               |               |               |            |               |               |            |       |               |            |           |          |               |         |       |             |               |               |               |          | \right\right\right\right\right\right\right\right\right\right\right\right\right\right\right\right\right\right\right\right\right\right\right\right\right\right\right\right\right\right\right\right\right\right\right\right\right\right\right\right\right\right\right\right\right\right\right\right\right\right\right\right\right\right\right\right\right\right\right\right\right\right\right\right\right\right\right\right\right\right\right\right\right\right\right\right\right\right\right\right\right\right\right\right\right\right\right\right\right\right\right\right\right\right\right\right\right\right\right\right\right\right\right\right\right\right\right\right\right\right\right\right\right\right\right\right\right\right\right\right\right\right\right\right\right\right\right\right\right\right\right\right\right\right\right\right\right\right\right\right\right\right\right\right\right\right\right\right\right\right\right\right\right\right\right\right\right\right\right\right\right\right\right\right\right\right\right\right\right\right\right\right\right\right\right\right\right\right\right\right\right\right\right\right\right\right\right\right\right\right\right\right\right\right\right\right\right\right\right\right\right\right\right\right\right\right\right\right\right\right\right\right\right\right\right\right\right\right\right\right\right\right\right\right\right\right\right\right\right\right\right\right\right\right\right\right\right\right\right\right\right\right\right\right\right\right\right\right\right\right\right\right\right\right\right\right\right\right\right\right\right\right\right\right\right\right\right\right\right\right\right\right\right\right\right\right\right\right\right\right\right\right\right\right\right\right\right\right\right\right\right\right\right\right\right\right\right\right\right\right\right\right\right\right\right\right\right\right\right\right\right\right\right\right\right\right\right\right\right\right\right\right\right\right\right\right\right\right\right\right\right\right\right\right\right\right\right\right\right\right\right |            |                     |                   |           |                |                     |           |                    |            |                          |                  |       | شماره صفحه: 03 أز 231 |                 |   | BURBAN TE                          | PEDCO                                    |