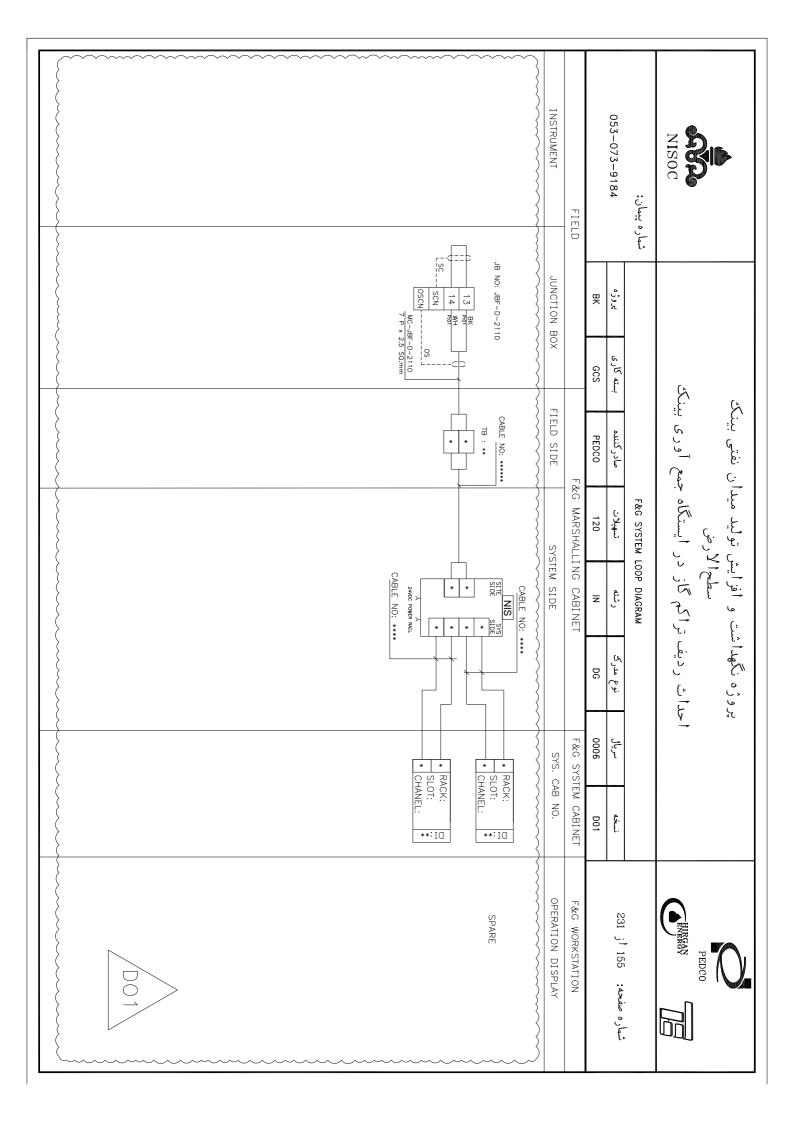

| 111 JBF-A-2115 | 110 JBF-A-2115 | 109 JBF-A-2115 | 108 JBF-A-2114 | 107 JBF-A-2114 | 106 JBF-A-2114   | 105 JBF-A-2114 | 104 BLANK PAGE | 103 BLANK PAGE       | 102 BLANK PAGE | 101 BLANK PAGE | 100 BLANK PAGE | 99 BLANK PAGE | 98 BLANK PAGE | 97 BLANK PAGE | BLANK |       |            | 93 BLANK PACE | AIN IG   |            | OO BIANK DACE |            | BLANK        | 86 JBF-A-1213 |            |            | 83 JBF-A-1213 |            |            |            | 79 IRF-A-2112 |           |           |            | (II)    |          |       | 053-073-9184          | شماره پیمان:            | - | NISOC                              |                                          |
|----------------|----------------|----------------|----------------|----------------|------------------|----------------|----------------|----------------------|----------------|----------------|----------------|---------------|---------------|---------------|-------|-------|------------|---------------|----------|------------|---------------|------------|--------------|---------------|------------|------------|---------------|------------|------------|------------|---------------|-----------|-----------|------------|---------|----------|-------|-----------------------|-------------------------|---|------------------------------------|------------------------------------------|
| SPARE          | SPARE          | )1,            | SPARE          | SPARE          | SPARE            | HGD-1101, H    |                |                      |                |                |                |               |               |               |       |       |            |               |          |            |               |            |              | DTAKE         | SPARE      | SPARE      |               |            | 201.       | SPARE.     | SPARE         | 102,      |           |            |         |          | BK    | پروژه                 |                         |   |                                    |                                          |
|                |                | FD-8002        |                |                |                  | HGD-1102       |                |                      |                |                |                |               |               |               |       |       |            |               |          |            |               |            |              |               |            |            | TGD-1203      | TGD-1201   | FGD-1202   |            |               | TGD-1103  | 10D-1101  | FGD-1102   | 1100    |          | GCS   | بسته کاری             |                         |   | <u>څ</u>                           | د)                                       |
|                |                |                |                |                |                  |                |                |                      |                |                |                |               |               |               |       |       |            |               |          |            |               |            |              |               |            |            |               |            |            |            |               |           |           |            |         |          | PEDCO | صادركننده             |                         |   | تراکم گاز در ایستگاه جمع آوری بینک | افزایش تولید میدان نفتی بینگ<br>سطحالارض |
|                |                |                |                |                |                  |                |                |                      |                |                |                |               |               |               |       |       |            |               |          |            |               |            |              |               |            |            |               |            |            |            |               |           |           |            |         | TABLE OF | 120   | تسهيلات               | F&G SYSTEM              |   | ر ایستگاه ج                        | ، تولید میدا<br>درض                      |
| 148            | 147            | 146            | 145            | 144            | 143              | 142            | 141            | 140                  | 139            | 138            | 137            | 136           | 135           | 134           |       |       |            |               |          |            | 127           |            |              |               |            |            | 120           |            |            |            | 116           |           |           |            | [1]     | CONTENT  | Z     | رشته                  | F&G SYSTEM LOOP DIAGRAM |   | اکم کاز د                          | ه                                        |
| JBF-D-2108     | JBF-D-2108     | JBF-D-2107     | JBF-D-2107     | JBF-D-2107     | JBF-D-2107       | JBF-D-2106     | JBF-D-2106     | JBF-D-2106           | JBF-D-2106     | JBF-D-2105     | JBF-D-2105     | JBF-D-2105    | JBF-D-2105    | BLANK PAGE    |       |       | JBF-D-2104 | IBF-D-2104    |          | IBF-D-2103 | IBF-D-2103    | JBF D 2103 | DEANN PAGE   | BLANK PAGE    | JBF-D-2102 | JBF-D-2102 | JBF-D-2102    | JBF-D-2102 | BLANK PAGE | BLANK PAGE | JBF-D-2101    |           |           | JBF-A-2115 |         |          | DG    | نوع مدرک              |                         |   | أحداث رديف تر                      | پروژه نکهداشت                            |
| BY-1001,       | HN-1001C,      | SPARE          | MAC-1101       |                | ļ. <sup>11</sup> | SPARE          | SPARE          | LSLL-2301            | MAC-8001,      | SPARE          | SPARE          | SPARE         | MAC-9001,     |               |       | SPARE | SPARE      | I.HD-7001     | MAC-SOO1 | ADABE.     | MAC-7001,     | MAC-4001,  | 3001         |               | SPARE      | SPARE      | MAC-4002,     | MAC-1002,  |            | į          | SPARE         | MAC-2002, | MAC-1001, | DTAKE 1001 | RIPTION |          | 0006  | سريال                 |                         |   | احد                                | ŷ                                        |
| BB-1001        | HN-1001N,      |                |                | SD-1102        | HD-1102          |                |                | LSLL-2301, LSLL-2302 | MAC-8002       |                |                |               | MAC-9002      |               |       |       |            | 1.HD-7002     | COUR-DVM |            | MAC 0006      | MAC-5002   | 2005<br>2005 |               |            |            |               | MAC-3001   |            |            |               | MAC-2003  |           |            |         |          | D01   | نسخه                  |                         |   |                                    |                                          |
|                | BR-1001        |                |                |                |                  |                |                |                      |                |                |                |               |               |               |       |       |            |               |          |            |               |            |              |               |            |            |               |            |            |            |               |           |           |            |         |          |       | شماره صفحه: 04 أز 231 |                         |   | HIRGAN                             | PEDCO                                    |