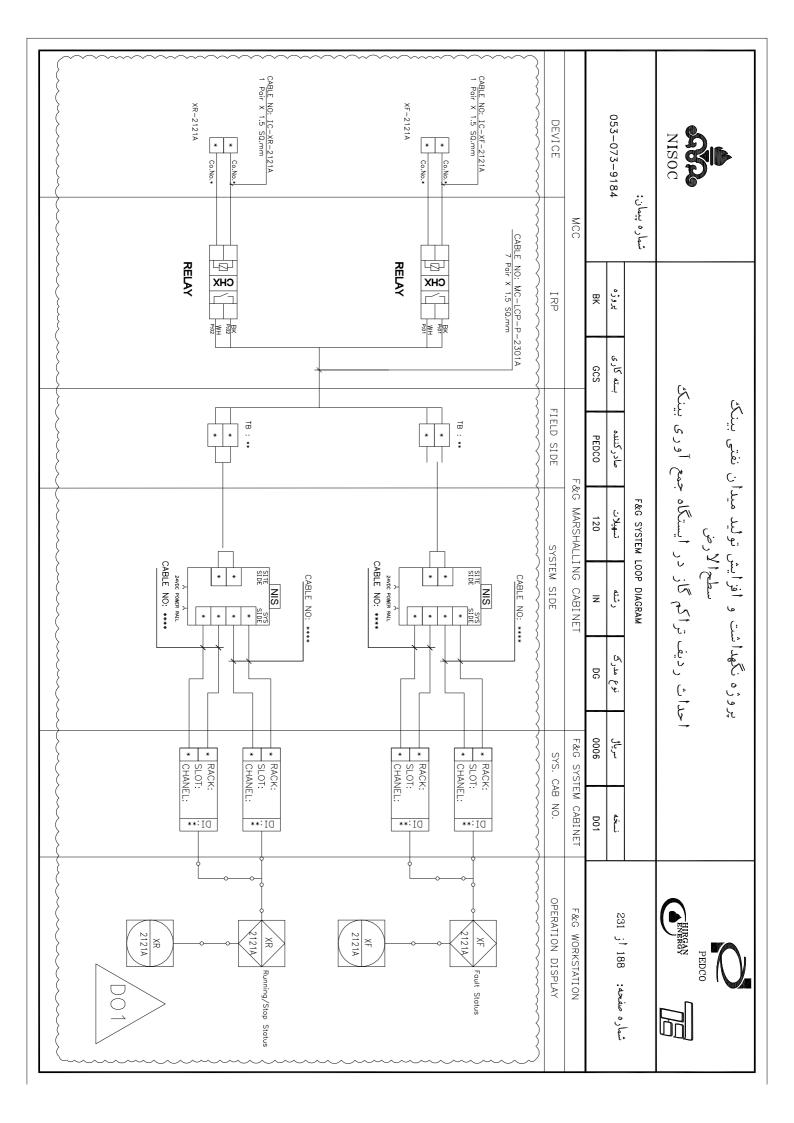

### پروژه نگهداشت و افزایش تولید میدان نفتی بینک سطح الأرض

احداث ردیف تراکم گاز در ایستگاه جمع آوری بینک

053-073-9184 شماره پيمان: 몆 GCS صادر كننده PEDCO F&G SYSTEM LOOP DIAGRAM تسهيلات 120 Z DG 0006

شماره صفحه: 01 أز 231