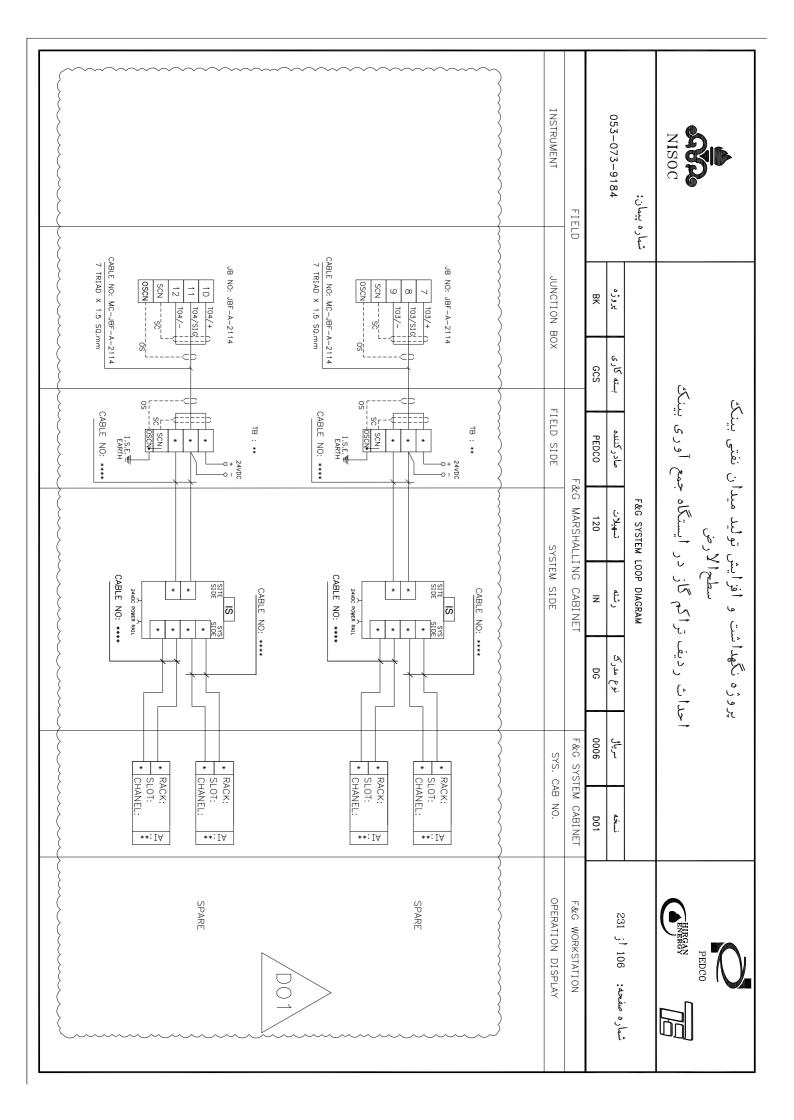

### پروژه نگهداشت و افزایش تولید میدان نفتی بینک سطح الأرض

احداث ردیف تراکم گاز در ایستگاه جمع آوری بینک

053-073-9184 شماره پيمان: 몆 GCS صادر كننده PEDCO F&G SYSTEM LOOP DIAGRAM تسهيلات 120 Z DG 0006

شماره صفحه: 01 أز 231

# F&G SYSTEM LOOP DIAGRAM

نگهداشت و افزایش تولید میدان نفتی بینک

|                 |                |             |               | CLIENT Doc. Number: F2J-708949 |          | CLASS: 1 |
|-----------------|----------------|-------------|---------------|--------------------------------|----------|----------|
| CLIENT APPROVAL | APPROVED BY:   | CHECKED BY: | PREPARED BY:  | PURPOSE OF ISSUE/STATUS        | DATE     | REV.     |
|                 | M.Mehrshad     | M.Fakharian | P.Hajisadeghi | IFC                            | JUN.2022 | D00      |
|                 | M.Faramarzpour | M.Fakharian | P.Hajisadeghi | IFA                            | MAY.2024 | D01      |
|                 |                |             |               |                                |          |          |
|                 |                |             |               |                                |          |          |