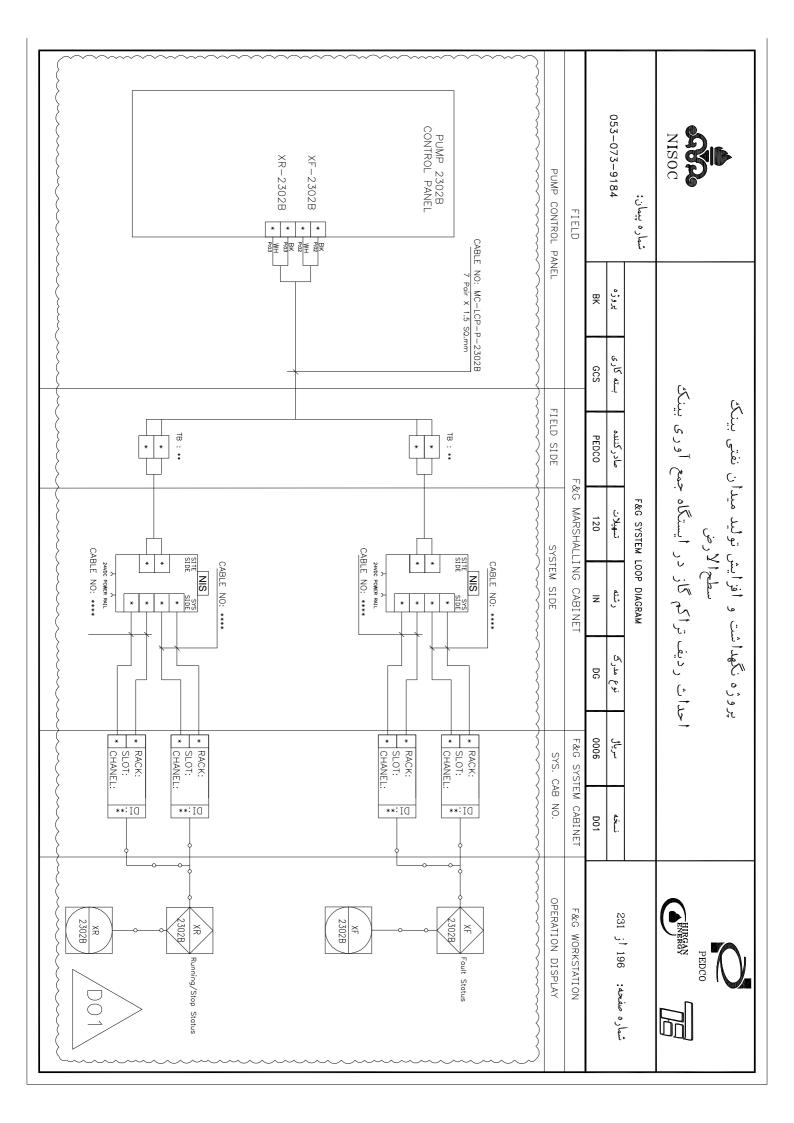

### پروژه نگهداشت و افزایش تولید میدان نفتی بینک سطح الأرض

احداث ردیف تراکم گاز در ایستگاه جمع آوری بینک

053-073-9184 شماره پيمان: 몆 GCS صادر كننده PEDCO F&G SYSTEM LOOP DIAGRAM تسهيلات 120 Z DG 0006

شماره صفحه: 01 أز 231