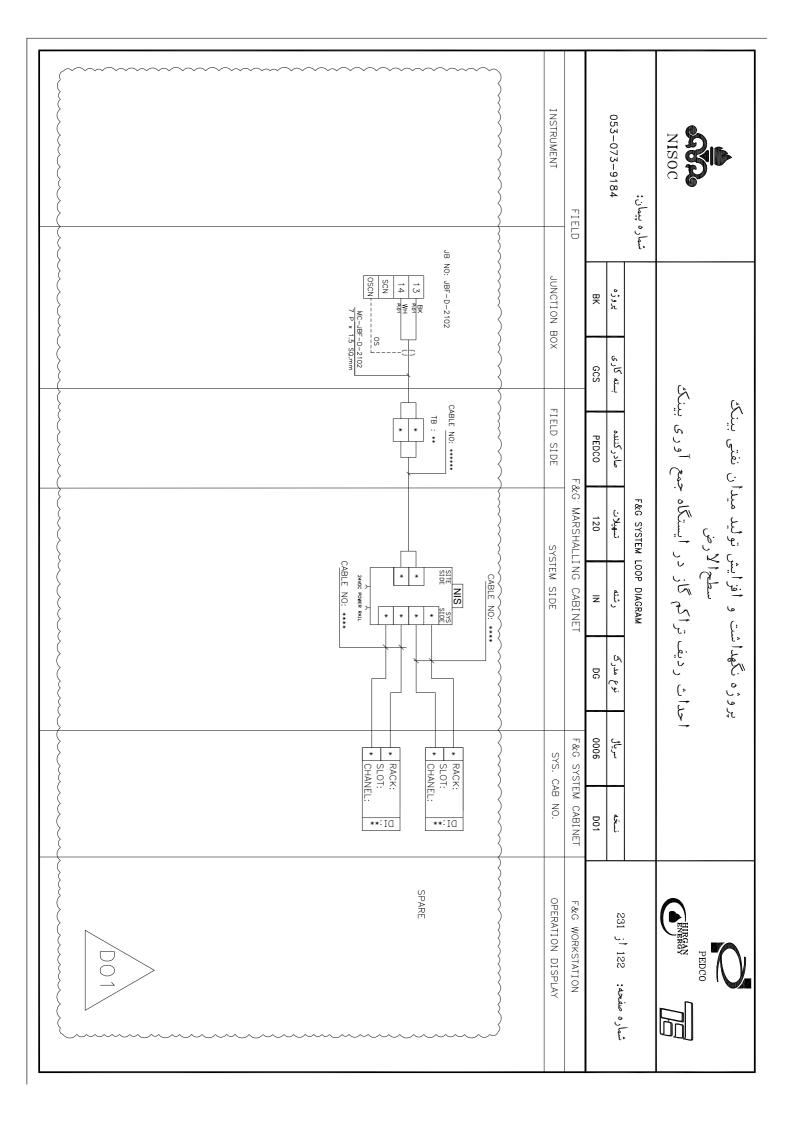

### پروژه نگهداشت و افزایش تولید میدان نفتی بینک سطح الأرض

احداث ردیف تراکم گاز در ایستگاه جمع آوری بینک

053-073-9184 شماره پيمان: 몆 GCS صادر كننده PEDCO F&G SYSTEM LOOP DIAGRAM تسهيلات 120 Z DG 0006

شماره صفحه: 01 أز 231