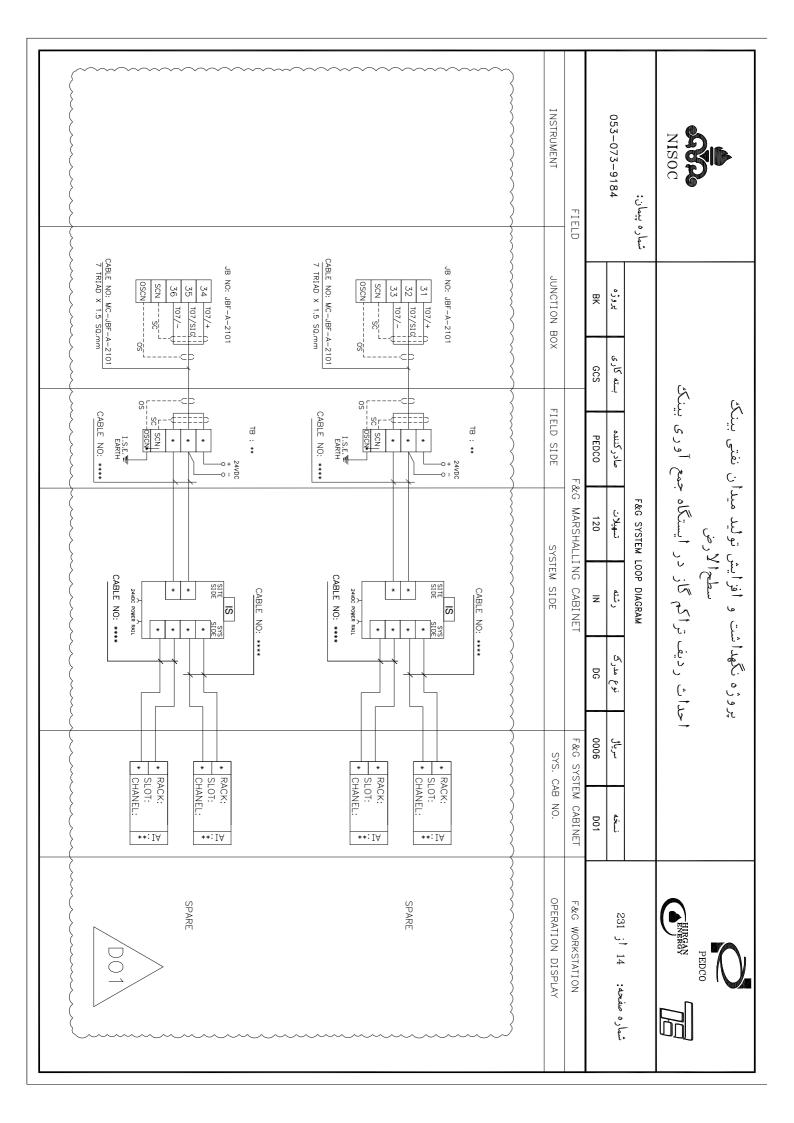

|       |            | 35 JBF-A-2105 | 34 JBF-A-2105 | 33 JBF-A-2105 | 32 JBF-A-2104 | 31 JBF-A-2104 | 30 JBF-A-2104 |            | 28 JBF-A-2104 | 27 JBF-A-2104 |            |       | 24 JBF-A-2103 |            |           |          | 20 IRF-A-2102 |         |       |             | 15 JBF-A-2102 | 14 JBF-A-2101 | 13 JBF-A-2101 |          |                                                                                                                                                                                                                                                                                                                                                                                                                                                                                                                                                                                                                                                                                                                                                                                                                                                                                                                                                                                                                                                                                                                                                                                                                                                                                                                                                                                                                                                                                                                                                                                                                                                                                                                                                                                                                                                                                                                                                                                                                                                                                                                                |            |                     |                   | 7 I FCFND | TECEND OF      | 4 TABLE OF CONTENT  | TABLE OF  |                    |            | PAGE CONTENT DESCRIPTION |                  |       | 053-073-9184          | شماره پیمان:    | - | NISOC                              | 311                                      |
|-------|------------|---------------|---------------|---------------|---------------|---------------|---------------|------------|---------------|---------------|------------|-------|---------------|------------|-----------|----------|---------------|---------|-------|-------------|---------------|---------------|---------------|----------|--------------------------------------------------------------------------------------------------------------------------------------------------------------------------------------------------------------------------------------------------------------------------------------------------------------------------------------------------------------------------------------------------------------------------------------------------------------------------------------------------------------------------------------------------------------------------------------------------------------------------------------------------------------------------------------------------------------------------------------------------------------------------------------------------------------------------------------------------------------------------------------------------------------------------------------------------------------------------------------------------------------------------------------------------------------------------------------------------------------------------------------------------------------------------------------------------------------------------------------------------------------------------------------------------------------------------------------------------------------------------------------------------------------------------------------------------------------------------------------------------------------------------------------------------------------------------------------------------------------------------------------------------------------------------------------------------------------------------------------------------------------------------------------------------------------------------------------------------------------------------------------------------------------------------------------------------------------------------------------------------------------------------------------------------------------------------------------------------------------------------------|------------|---------------------|-------------------|-----------|----------------|---------------------|-----------|--------------------|------------|--------------------------|------------------|-------|-----------------------|-----------------|---|------------------------------------|------------------------------------------|
|       |            |               | FGD-4001B,    | FD-4001B, F   | SPARE         | SPARE         | SPARE         |            | FGD-4004A,    | FD-4003A, F   | SPARE      |       |               | - 1        | الخلبو    | 01A.     | SPARE         | FD-2002 | SPARE | 002,        | FD-2001, FG   | SPARE         |               | -        |                                                                                                                                                                                                                                                                                                                                                                                                                                                                                                                                                                                                                                                                                                                                                                                                                                                                                                                                                                                                                                                                                                                                                                                                                                                                                                                                                                                                                                                                                                                                                                                                                                                                                                                                                                                                                                                                                                                                                                                                                                                                                                                                | l`         | FGD-1001. T         |                   |           |                |                     |           | SHEET              | ATTE EM    | TION                     |                  | BK    | پروژه                 |                 |   |                                    |                                          |
|       | TGD-4003B  | TGD-4001B     | FGD-4002B     | FD-4002B      |               |               |               | TGD-5001A  | TGD-4004A     | FD-4004A      |            |       | TGD-4003A     | TGD-400IA  | FGD-4002A | FD-4002A |               |         |       | FD-3001     | FGD-2002      |               |               | TGD-2003 | FGD-2004                                                                                                                                                                                                                                                                                                                                                                                                                                                                                                                                                                                                                                                                                                                                                                                                                                                                                                                                                                                                                                                                                                                                                                                                                                                                                                                                                                                                                                                                                                                                                                                                                                                                                                                                                                                                                                                                                                                                                                                                                                                                                                                       | FGD-2001   | TGD-1001            |                   |           |                |                     |           |                    |            |                          |                  | GCS   | بسته کاری             |                 |   | <u>ب</u><br>ب                      | د)                                       |
|       |            |               |               |               |               |               |               |            |               |               |            |       |               |            |           |          |               |         |       |             |               |               |               |          |                                                                                                                                                                                                                                                                                                                                                                                                                                                                                                                                                                                                                                                                                                                                                                                                                                                                                                                                                                                                                                                                                                                                                                                                                                                                                                                                                                                                                                                                                                                                                                                                                                                                                                                                                                                                                                                                                                                                                                                                                                                                                                                                |            |                     |                   |           |                |                     |           |                    |            |                          | ~~~~             | PEDCO | صادركننده             |                 |   | تراکم گاز در ایستگاه جمع آوری بینک | افرایش تولید میدان نفتی بینک<br>سطحالارض |
|       |            |               |               |               |               |               |               |            |               |               |            |       |               |            |           |          |               |         |       |             |               |               |               |          |                                                                                                                                                                                                                                                                                                                                                                                                                                                                                                                                                                                                                                                                                                                                                                                                                                                                                                                                                                                                                                                                                                                                                                                                                                                                                                                                                                                                                                                                                                                                                                                                                                                                                                                                                                                                                                                                                                                                                                                                                                                                                                                                |            |                     |                   |           |                |                     |           |                    |            |                          | TABLE OF CONTENT | 120   | تسهيلات               | F&G SYSTEM LOOP |   | ر ایستگاه ج                        | تولید میدا                               |
| 74    |            |               |               |               |               | 68            | 67            |            |               |               |            |       |               |            |           |          | 57            |         |       |             |               |               |               |          |                                                                                                                                                                                                                                                                                                                                                                                                                                                                                                                                                                                                                                                                                                                                                                                                                                                                                                                                                                                                                                                                                                                                                                                                                                                                                                                                                                                                                                                                                                                                                                                                                                                                                                                                                                                                                                                                                                                                                                                                                                                                                                                                |            |                     |                   |           | 43             |                     |           |                    |            | Œ                        | CONTEN           | Z     | رشته                  | LOOP DIAGRAM    |   | اکم کاز د                          | 6                                        |
|       | JBF-A-2111 | JBF-A-2111    | JBF-A-2111    | JBF-A-2111    | JBF-A-2111    | JBF-A-2110    | JBF-A-2110    | JBF-A-2110 | JBF-A-2110    | JBF-A-2110    | JBF-A-2110 |       | JBF-A-2109    | JBF-A-2109 |           |          | JBF-A-2109    |         |       |             | JBF-A-2108    | JBF-A-2108    |               |          |                                                                                                                                                                                                                                                                                                                                                                                                                                                                                                                                                                                                                                                                                                                                                                                                                                                                                                                                                                                                                                                                                                                                                                                                                                                                                                                                                                                                                                                                                                                                                                                                                                                                                                                                                                                                                                                                                                                                                                                                                                                                                                                                |            | JBF-A-2107          | JBF-A-2100        |           | IBF- 4-2106    |                     |           |                    | JBF-A-2105 | CONTENT DESCRIPTION      | <u>T</u> ~~~~    | DG    | نوع مدرګ              |                 |   | أحداث رديف تر                      | پروژه نکهداشت                            |
| SPARE | SPARE      | SPARE         | SPARE         | TGD-6003      | FD-6002 ,     | SPARE         | SPARE         | SPARE      | TGD-7002,     | FGD-7003,     | FGD-7001,  | SPARE | SPARE         | SPARE      | TGD-6002  |          | FD-6001       | SPARE   | SPARE | FGD-5001C,  | FGD-4004C,    | FD-4003C,     | SPARE         | SPARE    | TGD-4002C.                                                                                                                                                                                                                                                                                                                                                                                                                                                                                                                                                                                                                                                                                                                                                                                                                                                                                                                                                                                                                                                                                                                                                                                                                                                                                                                                                                                                                                                                                                                                                                                                                                                                                                                                                                                                                                                                                                                                                                                                                                                                                                                     | FGD-4003C, | FGD-40010           | FD-4001C          | SDADE.    | SDAPE<br>STAKE | REVEE<br>FGD-2001B, | FGD-40041 | FD-4003B,          | SPARE      | RIPTION                  |                  | 0006  | سرياق                 |                 |   | 5                                  | ů                                        |
|       |            |               |               |               | FGD-6003      |               |               |            | TGD-7003      | TGD-7001      | FGD-7002   |       |               |            | 4 4 4 4   | TGD-6001 | FGD-6001      |         |       | ; TGD-5001C | C, TGD-4004C  | FD-4004C      |               |          |                                                                                                                                                                                                                                                                                                                                                                                                                                                                                                                                                                                                                                                                                                                                                                                                                                                                                                                                                                                                                                                                                                                                                                                                                                                                                                                                                                                                                                                                                                                                                                                                                                                                                                                                                                                                                                                                                                                                                                                                                                                                                                                                | TGD-4001C  | FGD-4001C FGD-4002C | FD-4001C FD-4002C |           |                | 3, 16D-5001B        |           | FD-4003B, FD-4004B | 17         |                          |                  | D01   | نسخه                  |                 |   |                                    |                                          |
|       |            |               |               |               |               |               |               |            |               |               |            |       |               |            |           |          |               |         |       |             |               |               |               |          | \right\right\right\right\right\right\right\right\right\right\right\right\right\right\right\right\right\right\right\right\right\right\right\right\right\right\right\right\right\right\right\right\right\right\right\right\right\right\right\right\right\right\right\right\right\right\right\right\right\right\right\right\right\right\right\right\right\right\right\right\right\right\right\right\right\right\right\right\right\right\right\right\right\right\right\right\right\right\right\right\right\right\right\right\right\right\right\right\right\right\right\right\right\right\right\right\right\right\right\right\right\right\right\right\right\right\right\right\right\right\right\right\right\right\right\right\right\right\right\right\right\right\right\right\right\right\right\right\right\right\right\right\right\right\right\right\right\right\right\right\right\right\right\right\right\right\right\right\right\right\right\right\right\right\right\right\right\right\right\right\right\right\right\right\right\right\right\right\right\right\right\right\right\right\right\right\right\right\right\right\right\right\right\right\right\right\right\right\right\right\right\right\right\right\right\right\right\right\right\right\right\right\right\right\right\right\right\right\right\right\right\right\right\right\right\right\right\right\right\right\right\right\right\right\right\right\right\right\right\right\right\right\right\right\right\right\right\right\right\right\right\right\right\right\right\right\right\right\right\right\right\right\right\right\right\right\right\right\right\right\right\right\right\right\right\right\right\right\right\right\right\right\right\right\right\right\right\right\right\right\right\right\right\right\right\right\right\right\right\right\right\right\right\right\right\right\right\right\right\right\right\right\right\right\right\right\right\right\right\right\right\right\right\right\right\right\right\right\right\right\right\right\right\right\right\right\right\right\right\right\right\right\right\right\right\right\right\right\right\right\right |            |                     |                   |           |                |                     |           |                    |            |                          |                  |       | شماره صفحه: 03 أز 231 |                 |   | BURBAN TE                          | PEDCO                                    |