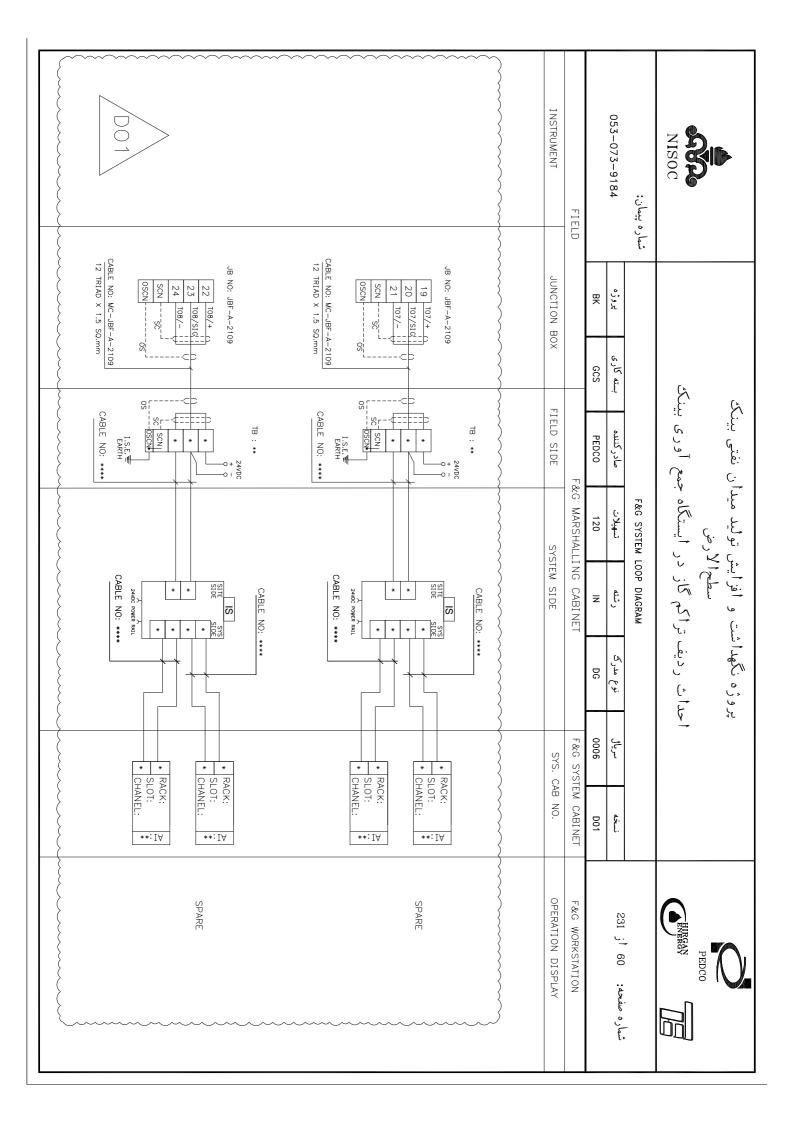

|       |            | 35 JBF-A-2105 | 34 JBF-A-2105 | 33 JBF-A-2105 | 32 JBF-A-2104 | 31 JBF-A-2104 | 30 JBF-A-2104 |            | 28 JBF-A-2104 | 27 JBF-A-2104 |            |       | 24 JBF-A-2103 |            |           |          | 20 IRF-A-2102 |         |       |             | 15 JBF-A-2102 | 14 JBF-A-2101 | 13 JBF-A-2101 |          |                                                                                                                                                                                                                                                                                                                                                                                                                                                                                                                                                                                                                                                                                                                                                                                                                                                                                                                                                                                                                                                                                                                                                                                                                                                                                                                                                                                                                                                                                                                                                                                                                                                                                                                                                                                                                                                                                                                                                                                                                                                                                                                                |            |                     |                   | 7 I FCFND | TECEND OF      | 4 TABLE OF CONTENT  | TABLE OF  |                    |            | PAGE CONTENT DESCRIPTION |                  |       | 053-073-9184          | شماره پیمان:    | - | NISOC                              | 311                                      |
|-------|------------|---------------|---------------|---------------|---------------|---------------|---------------|------------|---------------|---------------|------------|-------|---------------|------------|-----------|----------|---------------|---------|-------|-------------|---------------|---------------|---------------|----------|--------------------------------------------------------------------------------------------------------------------------------------------------------------------------------------------------------------------------------------------------------------------------------------------------------------------------------------------------------------------------------------------------------------------------------------------------------------------------------------------------------------------------------------------------------------------------------------------------------------------------------------------------------------------------------------------------------------------------------------------------------------------------------------------------------------------------------------------------------------------------------------------------------------------------------------------------------------------------------------------------------------------------------------------------------------------------------------------------------------------------------------------------------------------------------------------------------------------------------------------------------------------------------------------------------------------------------------------------------------------------------------------------------------------------------------------------------------------------------------------------------------------------------------------------------------------------------------------------------------------------------------------------------------------------------------------------------------------------------------------------------------------------------------------------------------------------------------------------------------------------------------------------------------------------------------------------------------------------------------------------------------------------------------------------------------------------------------------------------------------------------|------------|---------------------|-------------------|-----------|----------------|---------------------|-----------|--------------------|------------|--------------------------|------------------|-------|-----------------------|-----------------|---|------------------------------------|------------------------------------------|
|       |            |               | FGD-4001B,    | FD-4001B, F   | SPARE         | SPARE         | SPARE         |            | FGD-4004A,    | FD-4003A, F   | SPARE      |       |               | - 1        | الخلبو    | 01A.     | SPARE         | FD-2002 | SPARE | 002,        | FD-2001, FG   | SPARE         |               | -        |                                                                                                                                                                                                                                                                                                                                                                                                                                                                                                                                                                                                                                                                                                                                                                                                                                                                                                                                                                                                                                                                                                                                                                                                                                                                                                                                                                                                                                                                                                                                                                                                                                                                                                                                                                                                                                                                                                                                                                                                                                                                                                                                | l`         | FGD-1001. T         |                   |           |                |                     |           | SHEET              | ATTE EM    | TION                     |                  | BK    | پروژه                 |                 |   |                                    |                                          |
|       | TGD-4003B  | TGD-4001B     | FGD-4002B     | FD-4002B      |               |               |               | TGD-5001A  | TGD-4004A     | FD-4004A      |            |       | TGD-4003A     | TGD-400IA  | FGD-4002A | FD-4002A |               |         |       | FD-3001     | FGD-2002      |               |               | TGD-2003 | FGD-2004                                                                                                                                                                                                                                                                                                                                                                                                                                                                                                                                                                                                                                                                                                                                                                                                                                                                                                                                                                                                                                                                                                                                                                                                                                                                                                                                                                                                                                                                                                                                                                                                                                                                                                                                                                                                                                                                                                                                                                                                                                                                                                                       | FGD-2001   | TGD-1001            |                   |           |                |                     |           |                    |            |                          |                  | GCS   | بسته کاری             |                 |   | <u>ب</u><br>ب                      | د)                                       |
|       |            |               |               |               |               |               |               |            |               |               |            |       |               |            |           |          |               |         |       |             |               |               |               |          |                                                                                                                                                                                                                                                                                                                                                                                                                                                                                                                                                                                                                                                                                                                                                                                                                                                                                                                                                                                                                                                                                                                                                                                                                                                                                                                                                                                                                                                                                                                                                                                                                                                                                                                                                                                                                                                                                                                                                                                                                                                                                                                                |            |                     |                   |           |                |                     |           |                    |            |                          | ~~~~             | PEDCO | صادركننده             |                 |   | تراکم گاز در ایستگاه جمع آوری بینک | افرایش تولید میدان نفتی بینک<br>سطحالارض |
|       |            |               |               |               |               |               |               |            |               |               |            |       |               |            |           |          |               |         |       |             |               |               |               |          |                                                                                                                                                                                                                                                                                                                                                                                                                                                                                                                                                                                                                                                                                                                                                                                                                                                                                                                                                                                                                                                                                                                                                                                                                                                                                                                                                                                                                                                                                                                                                                                                                                                                                                                                                                                                                                                                                                                                                                                                                                                                                                                                |            |                     |                   |           |                |                     |           |                    |            |                          | TABLE OF CONTENT | 120   | تسهيلات               | F&G SYSTEM LOOP |   | ر ایستگاه ج                        | تولید میدا                               |
| 74    |            |               |               |               |               | 68            | 67            |            |               |               |            |       |               |            |           |          | 57            |         |       |             |               |               |               |          |                                                                                                                                                                                                                                                                                                                                                                                                                                                                                                                                                                                                                                                                                                                                                                                                                                                                                                                                                                                                                                                                                                                                                                                                                                                                                                                                                                                                                                                                                                                                                                                                                                                                                                                                                                                                                                                                                                                                                                                                                                                                                                                                |            |                     |                   |           | 43             |                     |           |                    |            | Œ                        | CONTEN           | Z     | رشته                  | LOOP DIAGRAM    |   | اکم کاز د                          | 6                                        |
|       | JBF-A-2111 | JBF-A-2111    | JBF-A-2111    | JBF-A-2111    | JBF-A-2111    | JBF-A-2110    | JBF-A-2110    | JBF-A-2110 | JBF-A-2110    | JBF-A-2110    | JBF-A-2110 |       | JBF-A-2109    | JBF-A-2109 |           |          | JBF-A-2109    |         |       |             | JBF-A-2108    | JBF-A-2108    |               |          |                                                                                                                                                                                                                                                                                                                                                                                                                                                                                                                                                                                                                                                                                                                                                                                                                                                                                                                                                                                                                                                                                                                                                                                                                                                                                                                                                                                                                                                                                                                                                                                                                                                                                                                                                                                                                                                                                                                                                                                                                                                                                                                                |            | JBF-A-2107          | JBF-A-2100        |           | IBF- 4-2106    |                     |           |                    | JBF-A-2105 | CONTENT DESCRIPTION      | <u>T</u> ~~~~    | DG    | نوع مدرګ              |                 |   | أحداث رديف تر                      | پروژه نکهداشت                            |
| SPARE | SPARE      | SPARE         | SPARE         | TGD-6003      | FD-6002 ,     | SPARE         | SPARE         | SPARE      | TGD-7002,     | FGD-7003,     | FGD-7001,  | SPARE | SPARE         | SPARE      | TGD-6002  |          | FD-6001       | SPARE   | SPARE | FGD-5001C,  | FGD-4004C,    | FD-4003C,     | SPARE         | SPARE    | TGD-4002C.                                                                                                                                                                                                                                                                                                                                                                                                                                                                                                                                                                                                                                                                                                                                                                                                                                                                                                                                                                                                                                                                                                                                                                                                                                                                                                                                                                                                                                                                                                                                                                                                                                                                                                                                                                                                                                                                                                                                                                                                                                                                                                                     | FGD-4003C, | FGD-40010           | FD-4001C          | SDADE.    | SDAPE<br>STAKE | REVEE<br>FGD-2001B, | FGD-40041 | FD-4003B,          | SPARE      | RIPTION                  |                  | 0006  | سرياق                 |                 |   | 5                                  | ů                                        |
|       |            |               |               |               | FGD-6003      |               |               |            | TGD-7003      | TGD-7001      | FGD-7002   |       |               |            | 4 4 4 4   | TGD-6001 | FGD-6001      |         |       | ; TGD-5001C | C, TGD-4004C  | FD-4004C      |               |          |                                                                                                                                                                                                                                                                                                                                                                                                                                                                                                                                                                                                                                                                                                                                                                                                                                                                                                                                                                                                                                                                                                                                                                                                                                                                                                                                                                                                                                                                                                                                                                                                                                                                                                                                                                                                                                                                                                                                                                                                                                                                                                                                | TGD-4001C  | FGD-4001C FGD-4002C | FD-4001C FD-4002C |           |                | 3, 16D-5001B        |           | FD-4003B, FD-4004B | 17         |                          |                  | D01   | نسخه                  |                 |   |                                    |                                          |
|       |            |               |               |               |               |               |               |            |               |               |            |       |               |            |           |          |               |         |       |             |               |               |               |          | \right\right\right\right\right\right\right\right\right\right\right\right\right\right\right\right\right\right\right\right\right\right\right\right\right\right\right\right\right\right\right\right\right\right\right\right\right\right\right\right\right\right\right\right\right\right\right\right\right\right\right\right\right\right\right\right\right\right\right\right\right\right\right\right\right\right\right\right\right\right\right\right\right\right\right\right\right\right\right\right\right\right\right\right\right\right\right\right\right\right\right\right\right\right\right\right\right\right\right\right\right\right\right\right\right\right\right\right\right\right\right\right\right\right\right\right\right\right\right\right\right\right\right\right\right\right\right\right\right\right\right\right\right\right\right\right\right\right\right\right\right\right\right\right\right\right\right\right\right\right\right\right\right\right\right\right\right\right\right\right\right\right\right\right\right\right\right\right\right\right\right\right\right\right\right\right\right\right\right\right\right\right\right\right\right\right\right\right\right\right\right\right\right\right\right\right\right\right\right\right\right\right\right\right\right\right\right\right\right\right\right\right\right\right\right\right\right\right\right\right\right\right\right\right\right\right\right\right\right\right\right\right\right\right\right\right\right\right\right\right\right\right\right\right\right\right\right\right\right\right\right\right\right\right\right\right\right\right\right\right\right\right\right\right\right\right\right\right\right\right\right\right\right\right\right\right\right\right\right\right\right\right\right\right\right\right\right\right\right\right\right\right\right\right\right\right\right\right\right\right\right\right\right\right\right\right\right\right\right\right\right\right\right\right\right\right\right\right\right\right\right\right\right\right\right\right\right\right\right\right\right\right\right\right\right\right\right\right\right\right\right |            |                     |                   |           |                |                     |           |                    |            |                          |                  |       | شماره صفحه: 03 أز 231 |                 |   | BURBAN TE                          | PEDCO                                    |