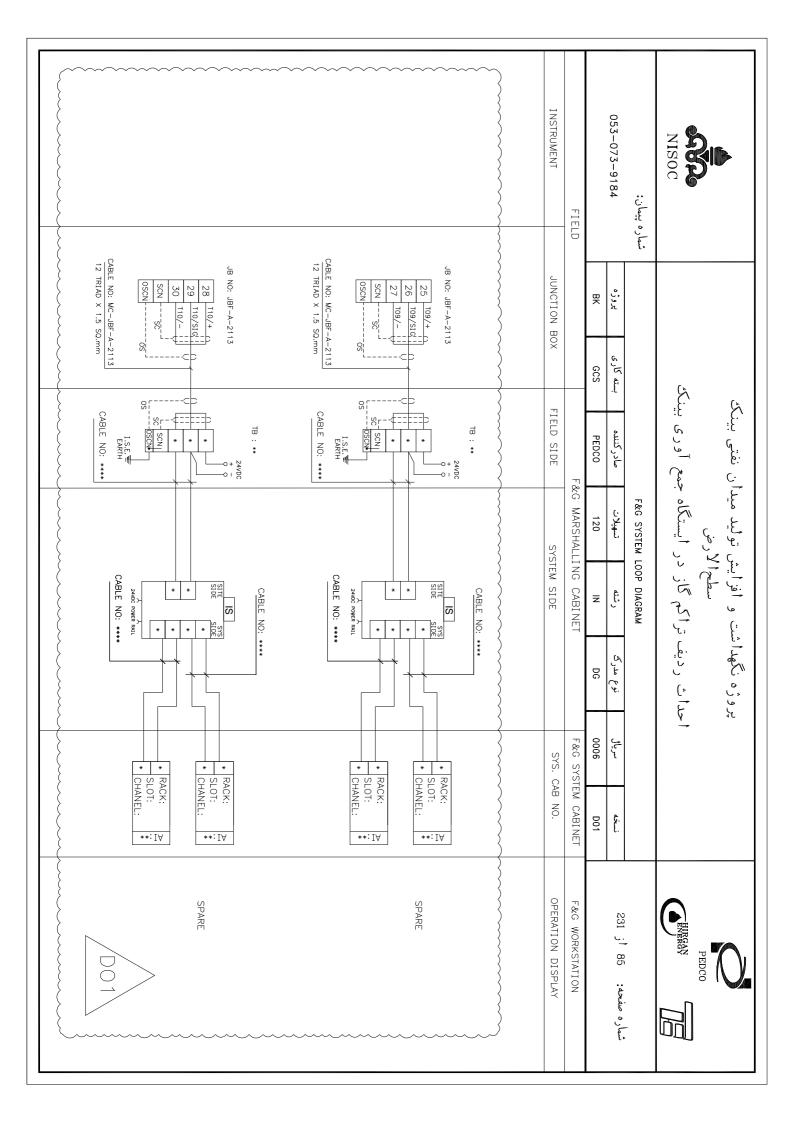

### پروژه نگهداشت و افزایش تولید میدان نفتی بینک سطح الأرض

احداث ردیف تراکم گاز در ایستگاه جمع آوری بینک

053-073-9184 شماره پيمان: 몆 GCS صادر كننده PEDCO F&G SYSTEM LOOP DIAGRAM تسهيلات 120 Z DG 0006

شماره صفحه: 01 أز 231