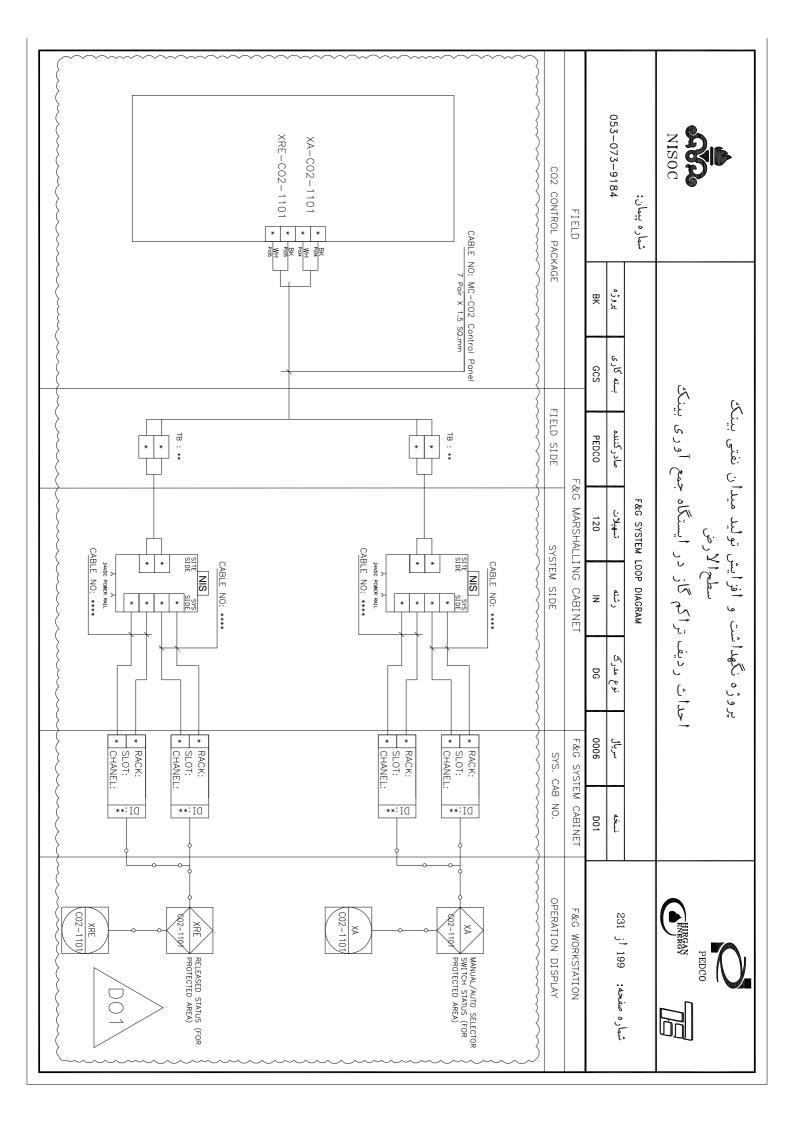

### پروژه نگهداشت و افزایش تولید میدان نفتی بینک سطح الأرض

احداث ردیف تراکم گاز در ایستگاه جمع آوری بینک

053-073-9184 شماره پيمان: 몆 GCS صادر كننده PEDCO F&G SYSTEM LOOP DIAGRAM تسهيلات 120 Z DG 0006

شماره صفحه: 01 أز 231