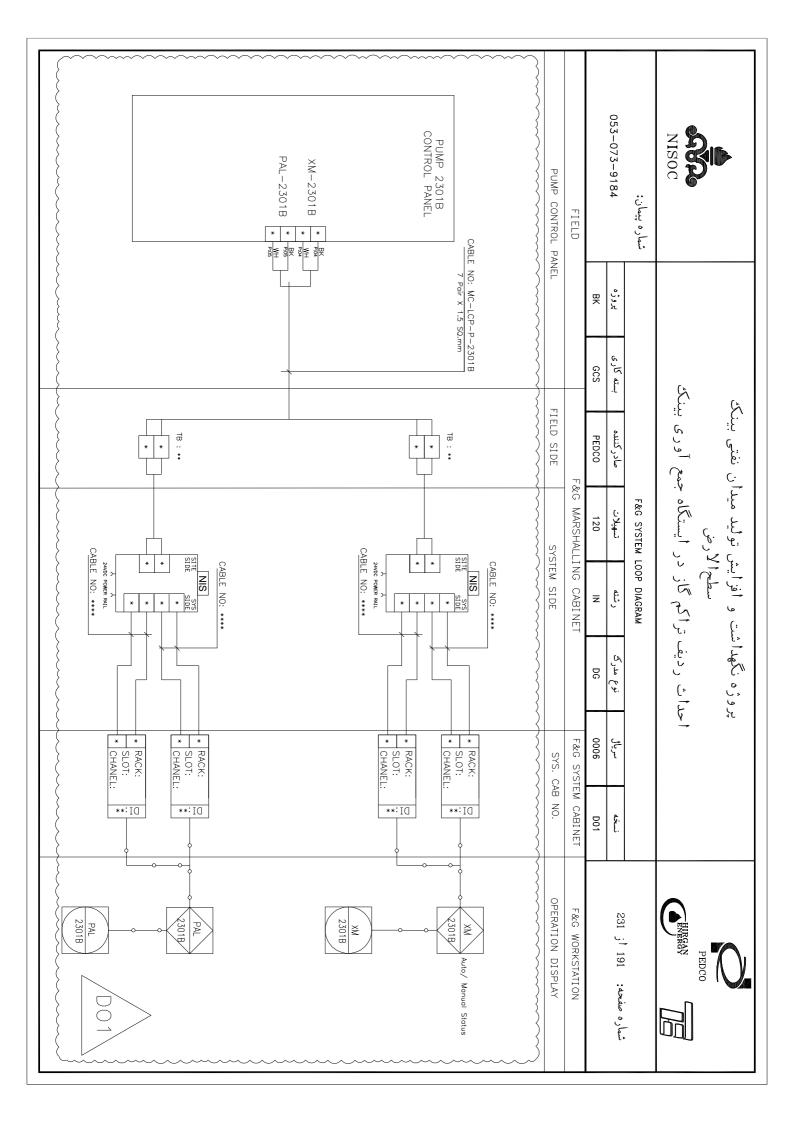

ERED BY CONTROL SYSTEM VENDOR.
- 8. IN THIS DOCUMENT, ONE SCHEMATIC DRAWING HAS BEEN SHOWN FOR BARRIERS / ISOLATORS / SAFETY RELAYS, JUST TO SHOW THE REDUNDANCY. THE DETAILS OF THESE BARRIERS / ISOLATORS / SAFETY RELAYS WILL BE FINALLIZED BY VENDOR.

### INSTRUMENT/DETECTOR SIDE (FIELD):



## JUNCTION BOX SIDE (FIELD):

























































































































































































































































































































































































































F&G SYSTEM

TO OTHER CONTROL SYSTEMS

OR PACKAGES











































## **BLANK PAGE**





## MIMIC PANEL

(ESD CONSOLE / F&G MATRIX PANEL)



































| BK    | پروژه 053-073-9184     | شماره بیمان:            | NISOC                                                                                                    |
|-------|------------------------|-------------------------|----------------------------------------------------------------------------------------------------------|
| GCS   | بسته کاری              |                         | <u>ئ</u><br>ئ                                                                                            |
| PEDCO | صادركننده              |                         | ان نفتی بینگ<br>جمع آوری ب