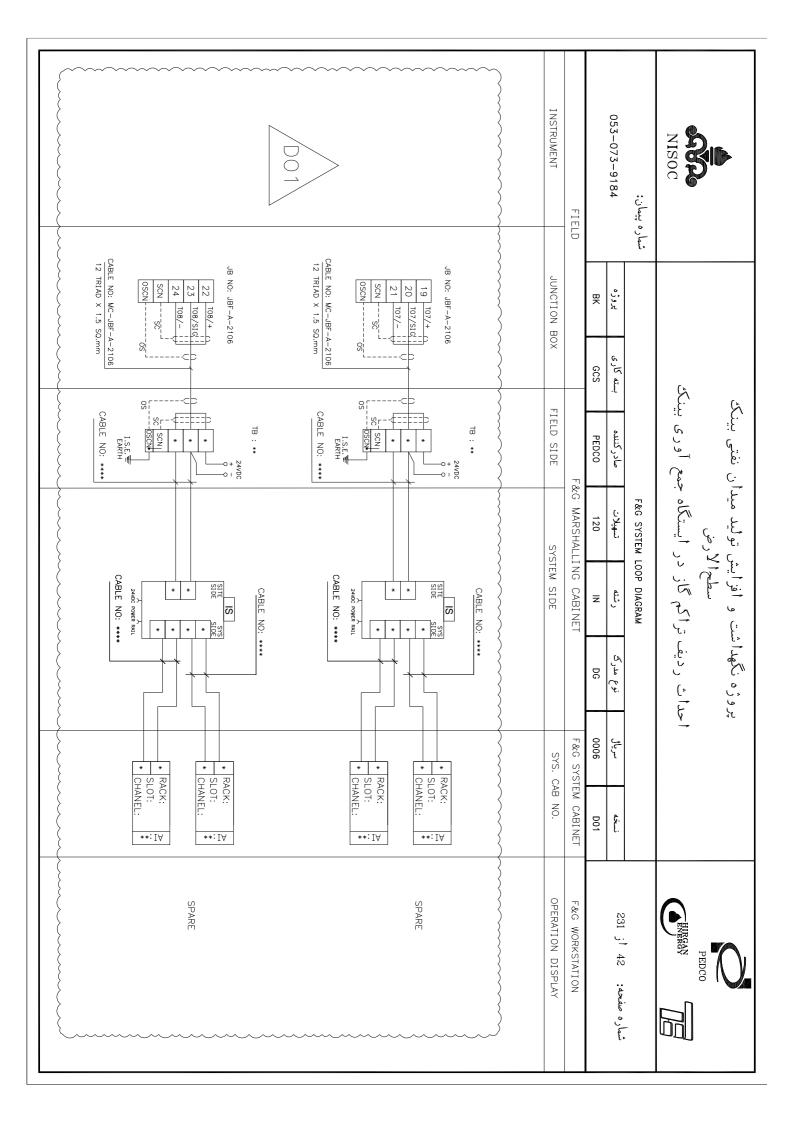

### پروژه نگهداشت و افزایش تولید میدان نفتی بینک سطح الأرض

احداث ردیف تراکم گاز در ایستگاه جمع آوری بینک

053-073-9184 شماره پيمان: 몆 GCS صادر كننده PEDCO F&G SYSTEM LOOP DIAGRAM تسهيلات 120 Z DG 0006

شماره صفحه: 01 أز 231