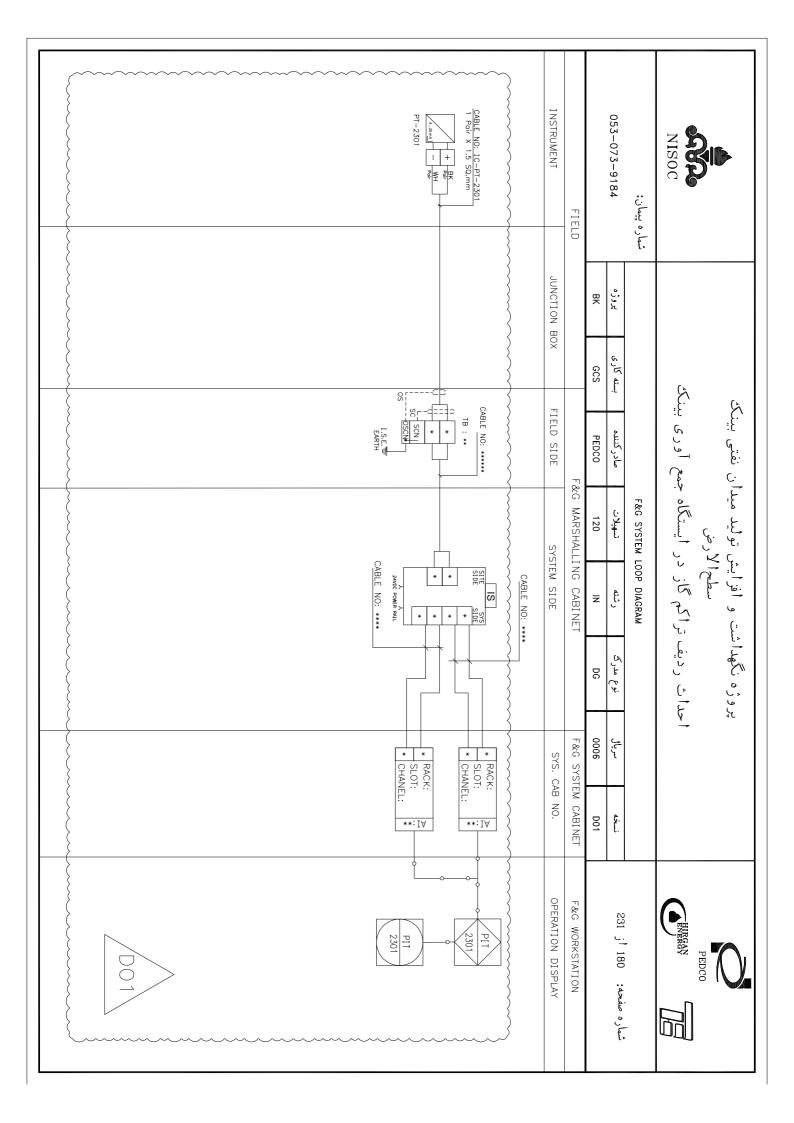

### پروژه نگهداشت و افزایش تولید میدان نفتی بینک سطح الأرض

احداث ردیف تراکم گاز در ایستگاه جمع آوری بینک

053-073-9184 شماره پيمان: 몆 GCS صادر كننده PEDCO F&G SYSTEM LOOP DIAGRAM تسهيلات 120 Z DG 0006

شماره صفحه: 01 أز 231