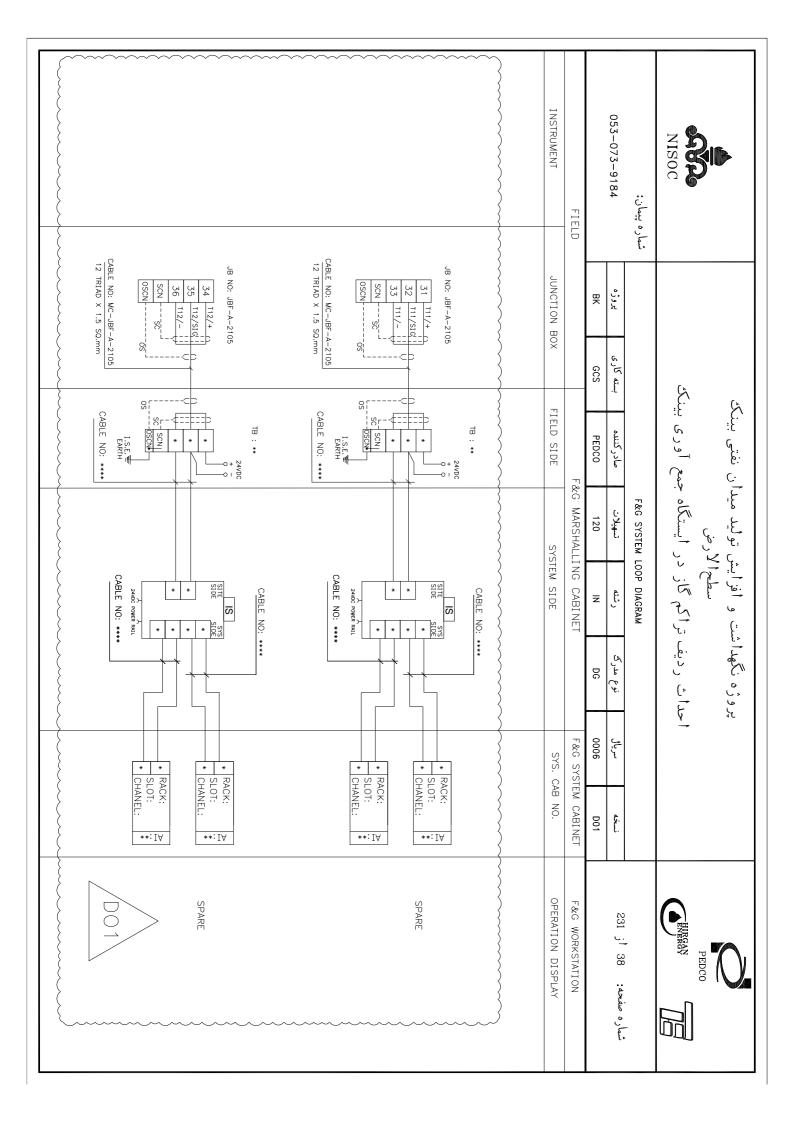

|       |            | 35 JBF-A-2105 | 34 JBF-A-2105 | 33 JBF-A-2105 | 32 JBF-A-2104 | 31 JBF-A-2104 | 30 JBF-A-2104 |            | 28 JBF-A-2104 | 27 JBF-A-2104 |            |       | 24 JBF-A-2103 |            |           |          | 20 IRF-A-2102 |         |       |             | 15 JBF-A-2102 | 14 JBF-A-2101 | 13 JBF-A-2101 |          |                                                                                                                                                                                                                                                                                                                                                                                                                                                                                                                                                                                                                                                                                                                                                                                                                                                                                                                                                                                                                                                                                                                                                                                                                                                                                                                                                                                                                                                                                                                                                                                                                                                                                                                                                                                                                                                                                                                                                                                                                                                                                                                                |            |                     |                   | 7 I FCFND | TECEND OF      | 4 TABLE OF CONTENT  | TABLE OF  |                    |            | PAGE CONTENT DESCRIPTION |                  |       | 053-073-9184          | شماره پیمان:    | - | NISOC                              | 311                                      |
|-------|------------|---------------|---------------|---------------|---------------|---------------|---------------|------------|---------------|---------------|------------|-------|---------------|------------|-----------|----------|---------------|---------|-------|-------------|---------------|---------------|---------------|----------|--------------------------------------------------------------------------------------------------------------------------------------------------------------------------------------------------------------------------------------------------------------------------------------------------------------------------------------------------------------------------------------------------------------------------------------------------------------------------------------------------------------------------------------------------------------------------------------------------------------------------------------------------------------------------------------------------------------------------------------------------------------------------------------------------------------------------------------------------------------------------------------------------------------------------------------------------------------------------------------------------------------------------------------------------------------------------------------------------------------------------------------------------------------------------------------------------------------------------------------------------------------------------------------------------------------------------------------------------------------------------------------------------------------------------------------------------------------------------------------------------------------------------------------------------------------------------------------------------------------------------------------------------------------------------------------------------------------------------------------------------------------------------------------------------------------------------------------------------------------------------------------------------------------------------------------------------------------------------------------------------------------------------------------------------------------------------------------------------------------------------------|------------|---------------------|-------------------|-----------|----------------|---------------------|-----------|--------------------|------------|--------------------------|------------------|-------|-----------------------|-----------------|---|------------------------------------|------------------------------------------|
|       |            |               | FGD-4001B,    | FD-4001B, F   | SPARE         | SPARE         | SPARE         |            | FGD-4004A,    | FD-4003A, F   | SPARE      |       |               | - 1        | الخلبو    | 01A.     | SPARE         | FD-2002 | SPARE | 002,        | FD-2001, FG   | SPARE         |               | -        |                                                                                                                                                                                                                                                                                                                                                                                                                                                                                                                                                                                                                                                                                                                                                                                                                                                                                                                                                                                                                                                                                                                                                                                                                                                                                                                                                                                                                                                                                                                                                                                                                                                                                                                                                                                                                                                                                                                                                                                                                                                                                                                                | l`         | FGD-1001. T         |                   |           |                |                     |           | SHEET              | ATTE EM    | TION                     |                  | BK    | پروژه                 |                 |   |                                    |                                          |
|       | TGD-4003B  | TGD-4001B     | FGD-4002B     | FD-4002B      |               |               |               | TGD-5001A  | TGD-4004A     | FD-4004A      |            |       | TGD-4003A     | TGD-400IA  | FGD-4002A | FD-4002A |               |         |       | FD-3001     | FGD-2002      |               |               | TGD-2003 | FGD-2004                                                                                                                                                                                                                                                                                                                                                                                                                                                                                                                                                                                                                                                                                                                                                                                                                                                                                                                                                                                                                                                                                                                                                                                                                                                                                                                                                                                                                                                                                                                                                                                                                                                                                                                                                                                                                                                                                                                                                                                                                                                                                                                       | FGD-2001   | TGD-1001            |                   |           |                |                     |           |                    |            |                          |                  | GCS   | بسته کاری             |                 |   | <u>ب</u><br>ب                      | د)                                       |
|       |            |               |               |               |               |               |               |            |               |               |            |       |               |            |           |          |               |         |       |             |               |               |               |          |                                                                                                                                                                                                                                                                                                                                                                                                                                                                                                                                                                                                                                                                                                                                                                                                                                                                                                                                                                                                                                                                                                                                                                                                                                                                                                                                                                                                                                                                                                                                                                                                                                                                                                                                                                                                                                                                                                                                                                                                                                                                                                                                |            |                     |                   |           |                |                     |           |                    |            |                          | ~~~~             | PEDCO | صادركننده             |                 |   | تراکم گاز در ایستگاه جمع آوری بینک | افرایش تولید میدان نفتی بینک<br>سطحالارض |
|       |            |               |               |               |               |               |               |            |               |               |            |       |               |            |           |          |               |         |       |             |               |               |               |          |                                                                                                                                                                                                                                                                                                                                                                                                                                                                                                                                                                                                                                                                                                                                                                                                                                                                                                                                                                                                                                                                                                                                                                                                                                                                                                                                                                                                                                                                                                                                                                                                                                                                                                                                                                                                                                                                                                                                                                                                                                                                                                                                |            |                     |                   |           |                |                     |           |                    |            |                          | TABLE OF CONTENT | 120   | تسهيلات               | F&G SYSTEM LOOP |   | ر ایستگاه ج                        | تولید میدا                               |
| 74    |            |               |               |               |               | 68            | 67            |            |               |               |            |       |               |            |           |          | 57            |         |       |             |               |               |               |          |                                                                                                                                                                                                                                                                                                                                                                                                                                                                                                                                                                                                                                                                                                                                                                                                                                                                                                                                                                                                                                                                                                                                                                                                                                                                                                                                                                                                                                                                                                                                                                                                                                                                                                                                                                                                                                                                                                                                                                                                                                                                                                                                |            |                     |                   |           | 43             |                     |           |                    |            | Œ                        | CONTEN           | Z     | رشته                  | LOOP DIAGRAM    |   | اکم کاز د                          | 6                                        |
|       | JBF-A-2111 | JBF-A-2111    | JBF-A-2111    | JBF-A-2111    | JBF-A-2111    | JBF-A-2110    | JBF-A-2110    | JBF-A-2110 | JBF-A-2110    | JBF-A-2110    | JBF-A-2110 |       | JBF-A-2109    | JBF-A-2109 |           |          | JBF-A-2109    |         |       |             | JBF-A-2108    | JBF-A-2108    |               |          |                                                                                                                                                                                                                                                                                                                                                                                                                                                                                                                                                                                                                                                                                                                                                                                                                                                                                                                                                                                                                                                                                                                                                                                                                                                                                                                                                                                                                                                                                                                                                                                                                                                                                                                                                                                                                                                                                                                                                                                                                                                                                                                                |            | JBF-A-2107          | JBF-A-2100        |           | IBF- 4-2106    |                     |           |                    | JBF-A-2105 | CONTENT DESCRIPTION      | <u>T</u> ~~~~    | DG    | نوع مدرګ              |                 |   | أحداث رديف تر                      | پروژه نکهداشت                            |
| SPARE | SPARE      | SPARE         | SPARE         | TGD-6003      | FD-6002 ,     | SPARE         | SPARE         | SPARE      | TGD-7002,     | FGD-7003,     | FGD-7001,  | SPARE | SPARE         | SPARE      | TGD-6002  |          | FD-6001       | SPARE   | SPARE | FGD-5001C,  | FGD-4004C,    | FD-4003C,     | SPARE         | SPARE    | TGD-4002C.                                                                                                                                                                                                                                                                                                                                                                                                                                                                                                                                                                                                                                                                                                                                                                                                                                                                                                                                                                                                                                                                                                                                                                                                                                                                                                                                                                                                                                                                                                                                                                                                                                                                                                                                                                                                                                                                                                                                                                                                                                                                                                                     | FGD-4003C, | FGD-40010           | FD-4001C          | SDADE.    | SDAPE<br>STAKE | REVEE<br>FGD-2001B, | FGD-40041 | FD-4003B,          | SPARE      | RIPTION                  |                  | 0006  | سرياق                 |                 |   | 5                                  | ů                                        |
|       |            |               |               |               | FGD-6003      |               |               |            | TGD-7003      | TGD-7001      | FGD-7002   |       |               |            | 4 4 4 4   | TGD-6001 | FGD-6001      |         |       | ; TGD-5001C | C, TGD-4004C  | FD-4004C      |               |          |                                                                                                                                                                                                                                                                                                                                                                                                                                                                                                                                                                                                                                                                                                                                                                                                                                                                                                                                                                                                                                                                                                                                                                                                                                                                                                                                                                                                                                                                                                                                                                                                                                                                                                                                                                                                                                                                                                                                                                                                                                                                                                                                | TGD-4001C  | FGD-4001C FGD-4002C | FD-4001C FD-4002C |           |                | 3, 16D-5001B        |           | FD-4003B, FD-4004B | 17         |                          |                  | D01   | نسخه                  |                 |   |                                    |                                          |
|       |            |               |               |               |               |               |               |            |               |               |            |       |               |            |           |          |               |         |       |             |               |               |               |          | \right\right\right\right\right\right\right\right\right\right\right\right\right\right\right\right\right\right\right\right\right\right\right\right\right\right\right\right\right\right\right\right\right\right\right\right\right\right\right\right\right\right\right\right\right\right\right\right\right\right\right\right\right\right\right\right\right\right\right\right\right\right\right\right\right\right\right\right\right\right\right\right\right\right\right\right\right\right\right\right\right\right\right\right\right\right\right\right\right\right\right\right\right\right\right\right\right\right\right\right\right\right\right\right\right\right\right\right\right\right\right\right\right\right\right\right\right\right\right\right\right\right\right\right\right\right\right\right\right\right\right\right\right\right\right\right\right\right\right\right\right\right\right\right\right\right\right\right\right\right\right\right\right\right\right\right\right\right\right\right\right\right\right\right\right\right\right\right\right\right\right\right\right\right\right\right\right\right\right\right\right\right\right\right\right\right\right\right\right\right\right\right\right\right\right\right\right\right\right\right\right\right\right\right\right\right\right\right\right\right\right\right\right\right\right\right\right\right\right\right\right\right\right\right\right\right\right\right\right\right\right\right\right\right\right\right\right\right\right\right\right\right\right\right\right\right\right\right\right\right\right\right\right\right\right\right\right\right\right\right\right\right\right\right\right\right\right\right\right\right\right\right\right\right\right\right\right\right\right\right\right\right\right\right\right\right\right\right\right\right\right\right\right\right\right\right\right\right\right\right\right\right\right\right\right\right\right\right\right\right\right\right\right\right\right\right\right\right\right\right\right\right\right\right\right\right\right\right\right\right\right\right\right\right\right\right\right\right\right\right\right |            |                     |                   |           |                |                     |           |                    |            |                          |                  |       | شماره صفحه: 03 أز 231 |                 |   | BURBAN TE                          | PEDCO                                    |