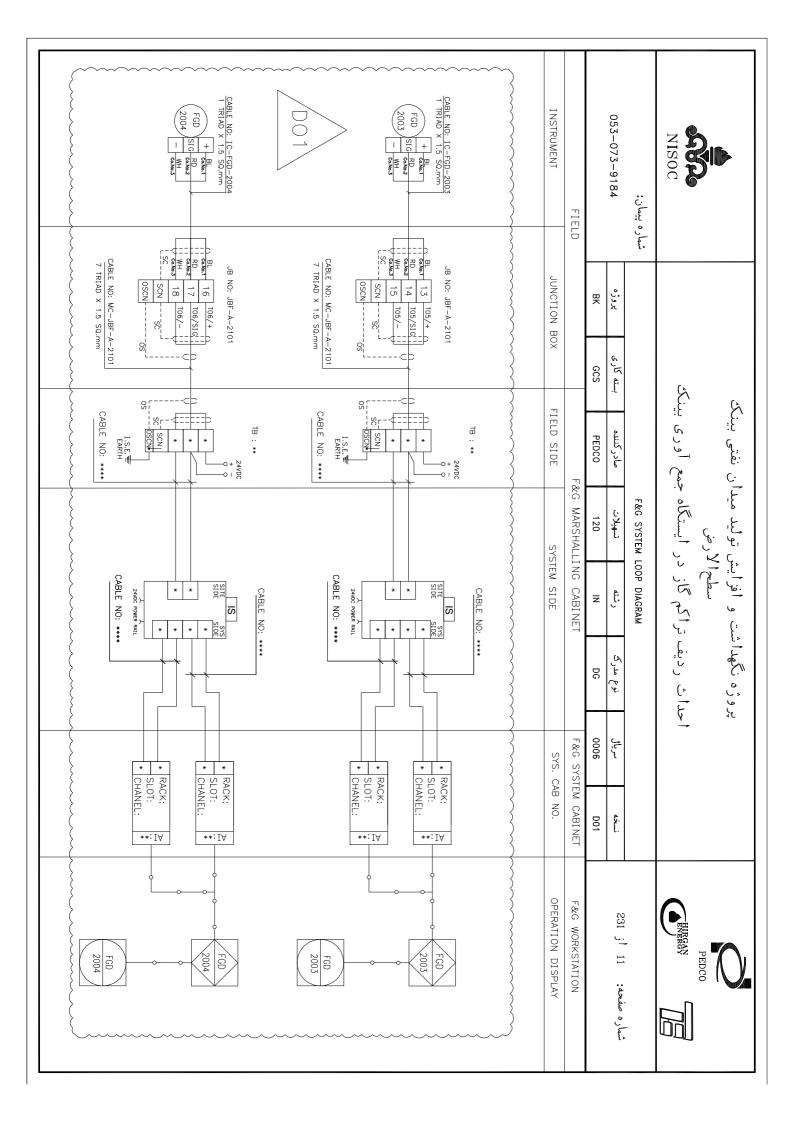

### پروژه نگهداشت و افزایش تولید میدان نفتی بینک سطح الأرض

احداث ردیف تراکم گاز در ایستگاه جمع آوری بینک

053-073-9184 شماره پيمان: 몆 GCS صادر كننده PEDCO F&G SYSTEM LOOP DIAGRAM تسهيلات 120 Z DG 0006

شماره صفحه: 01 أز 231

D01