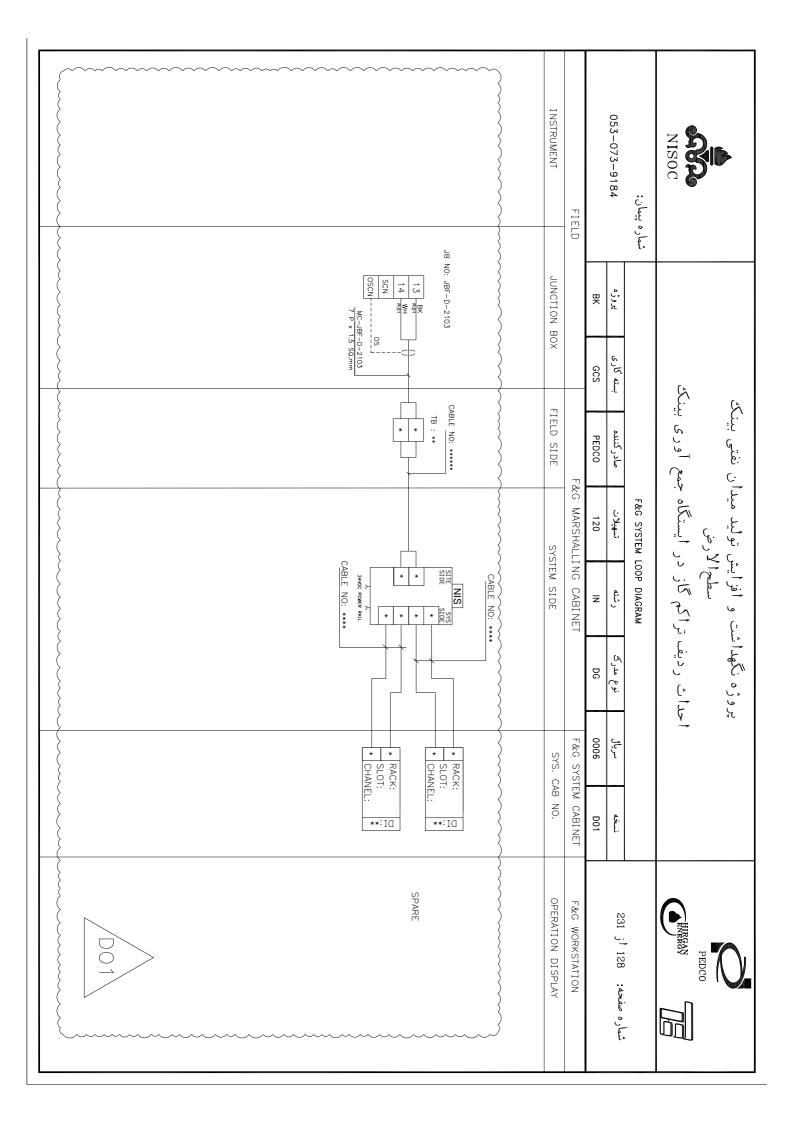

### پروژه نگهداشت و افزایش تولید میدان نفتی بینک سطح الأرض

احداث ردیف تراکم گاز در ایستگاه جمع آوری بینک

053-073-9184 شماره پيمان: 몆 GCS صادر كننده PEDCO F&G SYSTEM LOOP DIAGRAM تسهيلات 120 Z DG 0006

شماره صفحه: 01 أز 231