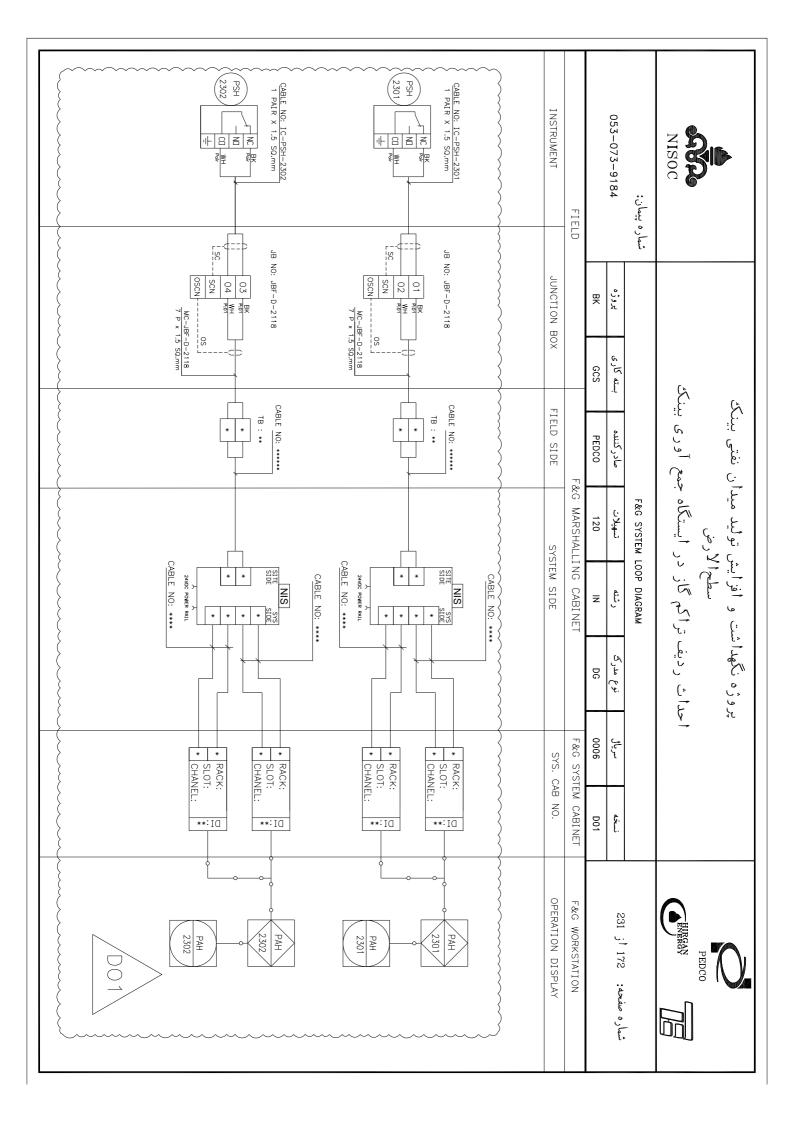

### پروژه نگهداشت و افزایش تولید میدان نفتی بینک سطح الأرض

احداث ردیف تراکم گاز در ایستگاه جمع آوری بینک

053-073-9184 شماره پيمان: 몆 GCS صادر كننده PEDCO F&G SYSTEM LOOP DIAGRAM تسهيلات 120 Z DG 0006

شماره صفحه: 01 أز 231