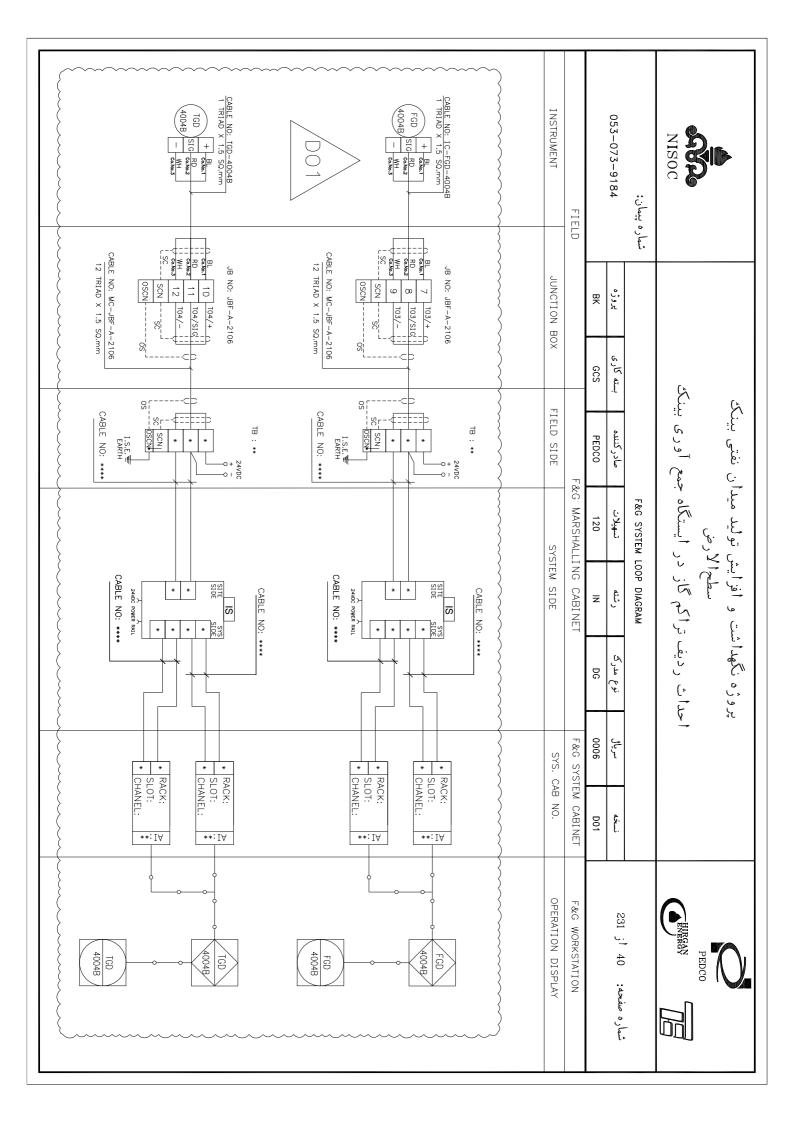

|       |            | 35 JBF-A-2105 | 34 JBF-A-2105 | 33 JBF-A-2105 | 32 JBF-A-2104 | 31 JBF-A-2104 | 30 JBF-A-2104 |            | 28 JBF-A-2104 | 27 JBF-A-2104 |            |       | 24 JBF-A-2103 |            |           |          | 20 IRF-A-2102 |         |       |             | 15 JBF-A-2102 | 14 JBF-A-2101 | 13 JBF-A-2101 |          |                                                                                                                                                                                                                                                                                                                                                                                                                                                                                                                                                                                                                                                                                                                                                                                                                                                                                                                                                                                                                                                                                                                                                                                                                                                                                                                                                                                                                                                                                                                                                                                                                                                                                                                                                                                                                                                                                                                                                                                                                                                                                                                                |            |                     |                   | 7 I FCFND | TECEND OF      | 4 TABLE OF CONTENT  | TABLE OF  |                    |            | PAGE CONTENT DESCRIPTION |                  |       | 053-073-9184          | شماره پیمان:    | - | NISOC                              | 311                                      |
|-------|------------|---------------|---------------|---------------|---------------|---------------|---------------|------------|---------------|---------------|------------|-------|---------------|------------|-----------|----------|---------------|---------|-------|-------------|---------------|---------------|---------------|----------|--------------------------------------------------------------------------------------------------------------------------------------------------------------------------------------------------------------------------------------------------------------------------------------------------------------------------------------------------------------------------------------------------------------------------------------------------------------------------------------------------------------------------------------------------------------------------------------------------------------------------------------------------------------------------------------------------------------------------------------------------------------------------------------------------------------------------------------------------------------------------------------------------------------------------------------------------------------------------------------------------------------------------------------------------------------------------------------------------------------------------------------------------------------------------------------------------------------------------------------------------------------------------------------------------------------------------------------------------------------------------------------------------------------------------------------------------------------------------------------------------------------------------------------------------------------------------------------------------------------------------------------------------------------------------------------------------------------------------------------------------------------------------------------------------------------------------------------------------------------------------------------------------------------------------------------------------------------------------------------------------------------------------------------------------------------------------------------------------------------------------------|------------|---------------------|-------------------|-----------|----------------|---------------------|-----------|--------------------|------------|--------------------------|------------------|-------|-----------------------|-----------------|---|------------------------------------|------------------------------------------|
|       |            |               | FGD-4001B,    | FD-4001B, F   | SPARE         | SPARE         | SPARE         |            | FGD-4004A,    | FD-4003A, F   | SPARE      |       |               | - 1        | الخلبو    | 01A.     | SPARE         | FD-2002 | SPARE | 002,        | FD-2001, FG   | SPARE         |               | -        |                                                                                                                                                                                                                                                                                                                                                                                                                                                                                                                                                                                                                                                                                                                                                                                                                                                                                                                                                                                                                                                                                                                                                                                                                                                                                                                                                                                                                                                                                                                                                                                                                                                                                                                                                                                                                                                                                                                                                                                                                                                                                                                                | l`         | FGD-1001. T         |                   |           |                |                     |           | SHEET              | ATTE EM    | TION                     |                  | BK    | پروژه                 |                 |   |                                    |                                          |
|       | TGD-4003B  | TGD-4001B     | FGD-4002B     | FD-4002B      |               |               |               | TGD-5001A  | TGD-4004A     | FD-4004A      |            |       | TGD-4003A     | TGD-400IA  | FGD-4002A | FD-4002A |               |         |       | FD-3001     | FGD-2002      |               |               | TGD-2003 | FGD-2004                                                                                                                                                                                                                                                                                                                                                                                                                                                                                                                                                                                                                                                                                                                                                                                                                                                                                                                                                                                                                                                                                                                                                                                                                                                                                                                                                                                                                                                                                                                                                                                                                                                                                                                                                                                                                                                                                                                                                                                                                                                                                                                       | FGD-2001   | TGD-1001            |                   |           |                |                     |           |                    |            |                          |                  | GCS   | بسته کاری             |                 |   | <u>ب</u><br>ب                      | د)                                       |
|       |            |               |               |               |               |               |               |            |               |               |            |       |               |            |           |          |               |         |       |             |               |               |               |          |                                                                                                                                                                                                                                                                                                                                                                                                                                                                                                                                                                                                                                                                                                                                                                                                                                                                                                                                                                                                                                                                                                                                                                                                                                                                                                                                                                                                                                                                                                                                                                                                                                                                                                                                                                                                                                                                                                                                                                                                                                                                                                                                |            |                     |                   |           |                |                     |           |                    |            |                          | ~~~~             | PEDCO | صادركننده             |                 |   | تراکم گاز در ایستگاه جمع آوری بینک | افرایش تولید میدان نفتی بینک<br>سطحالارض |
|       |            |               |               |               |               |               |               |            |               |               |            |       |               |            |           |          |               |         |       |             |               |               |               |          |                                                                                                                                                                                                                                                                                                                                                                                                                                                                                                                                                                                                                                                                                                                                                                                                                                                                                                                                                                                                                                                                                                                                                                                                                                                                                                                                                                                                                                                                                                                                                                                                                                                                                                                                                                                                                                                                                                                                                                                                                                                                                                                                |            |                     |                   |           |                |                     |           |                    |            |                          | TABLE OF CONTENT | 120   | تسهيلات               | F&G SYSTEM LOOP |   | ر ایستگاه ج                        | تولید میدا                               |
| 74    |            |               |               |               |               | 68            | 67            |            |               |               |            |       |               |            |           |          | 57            |         |       |             |               |               |               |          |                                                                                                                                                                                                                                                                                                                                                                                                                                                                                                                                                                                                                                                                                                                                                                                                                                                                                                                                                                                                                                                                                                                                                                                                                                                                                                                                                                                                                                                                                                                                                                                                                                                                                                                                                                                                                                                                                                                                                                                                                                                                                                                                |            |                     |                   |           | 43             |                     |           |                    |            | Œ                        | CONTEN           | Z     | رشته                  | LOOP DIAGRAM    |   | اکم کاز د                          | 6                                        |
|       | JBF-A-2111 | JBF-A-2111    | JBF-A-2111    | JBF-A-2111    | JBF-A-2111    | JBF-A-2110    | JBF-A-2110    | JBF-A-2110 | JBF-A-2110    | JBF-A-2110    | JBF-A-2110 |       | JBF-A-2109    | JBF-A-2109 |           |          | JBF-A-2109    |         |       |             | JBF-A-2108    | JBF-A-2108    |               |          |                                                                                                                                                                                                                                                                                                                                                                                                                                                                                                                                                                                                                                                                                                                                                                                                                                                                                                                                                                                                                                                                                                                                                                                                                                                                                                                                                                                                                                                                                                                                                                                                                                                                                                                                                                                                                                                                                                                                                                                                                                                                                                                                |            | JBF-A-2107          | JBF-A-2100        |           | IBF- 4-2106    |                     |           |                    | JBF-A-2105 | CONTENT DESCRIPTION      | <u>T</u> ~~~~    | DG    | نوع مدرګ              |                 |   | أحداث رديف تر                      | پروژه نکهداشت                            |
| SPARE | SPARE      | SPARE         | SPARE         | TGD-6003      | FD-6002 ,     | SPARE         | SPARE         | SPARE      | TGD-7002,     | FGD-7003,     | FGD-7001,  | SPARE | SPARE         | SPARE      | TGD-6002  |          | FD-6001       | SPARE   | SPARE | FGD-5001C,  | FGD-4004C,    | FD-4003C,     | SPARE         | SPARE    | TGD-4002C.                                                                                                                                                                                                                                                                                                                                                                                                                                                                                                                                                                                                                                                                                                                                                                                                                                                                                                                                                                                                                                                                                                                                                                                                                                                                                                                                                                                                                                                                                                                                                                                                                                                                                                                                                                                                                                                                                                                                                                                                                                                                                                                     | FGD-4003C, | FGD-40010           | FD-4001C          | SDADE.    | SDAPE<br>STAKE | REVEE<br>FGD-2001B, | FGD-40041 | FD-4003B,          | SPARE      | RIPTION                  |                  | 0006  | سرياق                 |                 |   | 5                                  | ů                                        |
|       |            |               |               |               | FGD-6003      |               |               |            | TGD-7003      | TGD-7001      | FGD-7002   |       |               |            | 4 4 4 4   | TGD-6001 | FGD-6001      |         |       | ; TGD-5001C | C, TGD-4004C  | FD-4004C      |               |          |                                                                                                                                                                                                                                                                                                                                                                                                                                                                                                                                                                                                                                                                                                                                                                                                                                                                                                                                                                                                                                                                                                                                                                                                                                                                                                                                                                                                                                                                                                                                                                                                                                                                                                                                                                                                                                                                                                                                                                                                                                                                                                                                | TGD-4001C  | FGD-4001C FGD-4002C | FD-4001C FD-4002C |           |                | 3, 16D-5001B        |           | FD-4003B, FD-4004B | 17         |                          |                  | D01   | نسخه                  |                 |   |                                    |                                          |
|       |            |               |               |               |               |               |               |            |               |               |            |       |               |            |           |          |               |         |       |             |               |               |               |          | \right\right\right\right\right\right\right\right\right\right\right\right\right\right\right\right\right\right\right\right\right\right\right\right\right\right\right\right\right\right\right\right\right\right\right\right\right\right\right\right\right\right\right\right\right\right\right\right\right\right\right\right\right\right\right\right\right\right\right\right\right\right\right\right\right\right\right\right\right\right\right\right\right\right\right\right\right\right\right\right\right\right\right\right\right\right\right\right\right\right\right\right\right\right\right\right\right\right\right\right\right\right\right\right\right\right\right\right\right\right\right\right\right\right\right\right\right\right\right\right\right\right\right\right\right\right\right\right\right\right\right\right\right\right\right\right\right\right\right\right\right\right\right\right\right\right\right\right\right\right\right\right\right\right\right\right\right\right\right\right\right\right\right\right\right\right\right\right\right\right\right\right\right\right\right\right\right\right\right\right\right\right\right\right\right\right\right\right\right\right\right\right\right\right\right\right\right\right\right\right\right\right\right\right\right\right\right\right\right\right\right\right\right\right\right\right\right\right\right\right\right\right\right\right\right\right\right\right\right\right\right\right\right\right\right\right\right\right\right\right\right\right\right\right\right\right\right\right\right\right\right\right\right\right\right\right\right\right\right\right\right\right\right\right\right\right\right\right\right\right\right\right\right\right\right\right\right\right\right\right\right\right\right\right\right\right\right\right\right\right\right\right\right\right\right\right\right\right\right\right\right\right\right\right\right\right\right\right\right\right\right\right\right\right\right\right\right\right\right\right\right\right\right\right\right\right\right\right\right\right\right\right\right\right\right\right\right\right\right\right\right |            |                     |                   |           |                |                     |           |                    |            |                          |                  |       | شماره صفحه: 03 أز 231 |                 |   | BURBAN TE                          | PEDCO                                    |