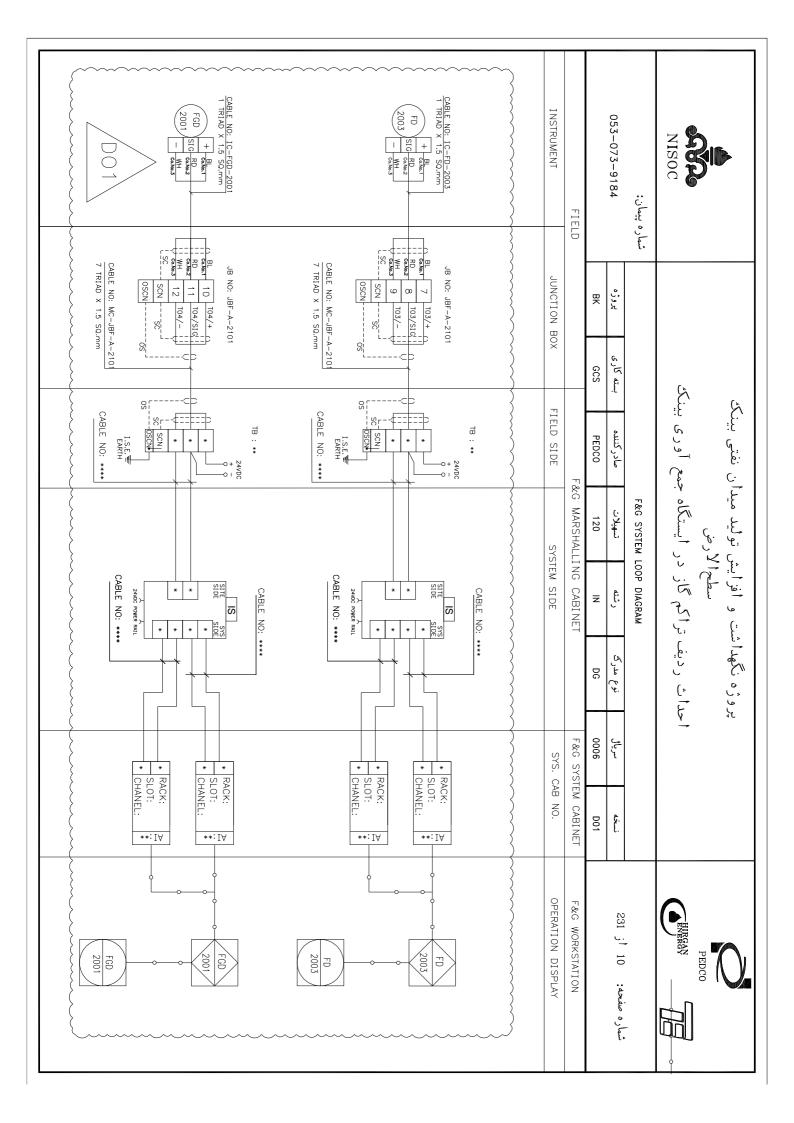

### پروژه نگهداشت و افزایش تولید میدان نفتی بینک سطح الأرض

احداث ردیف تراکم گاز در ایستگاه جمع آوری بینک

053-073-9184 شماره پيمان: 몆 GCS صادر كننده PEDCO F&G SYSTEM LOOP DIAGRAM تسهيلات 120 Z DG 0006

شماره صفحه: 01 أز 231

D01