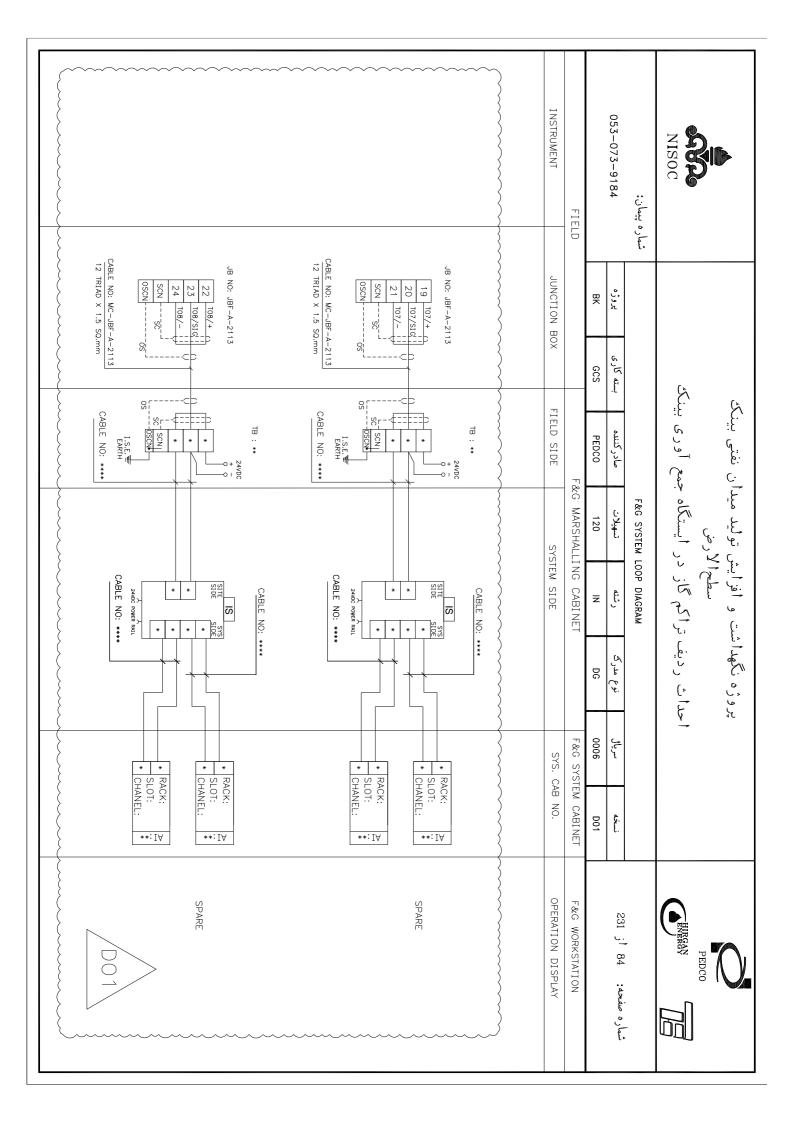

### پروژه نگهداشت و افزایش تولید میدان نفتی بینک سطح الأرض

احداث ردیف تراکم گاز در ایستگاه جمع آوری بینک

053-073-9184 شماره پيمان: 몆 GCS صادر كننده PEDCO F&G SYSTEM LOOP DIAGRAM تسهيلات 120 Z DG 0006

شماره صفحه: 01 أز 231