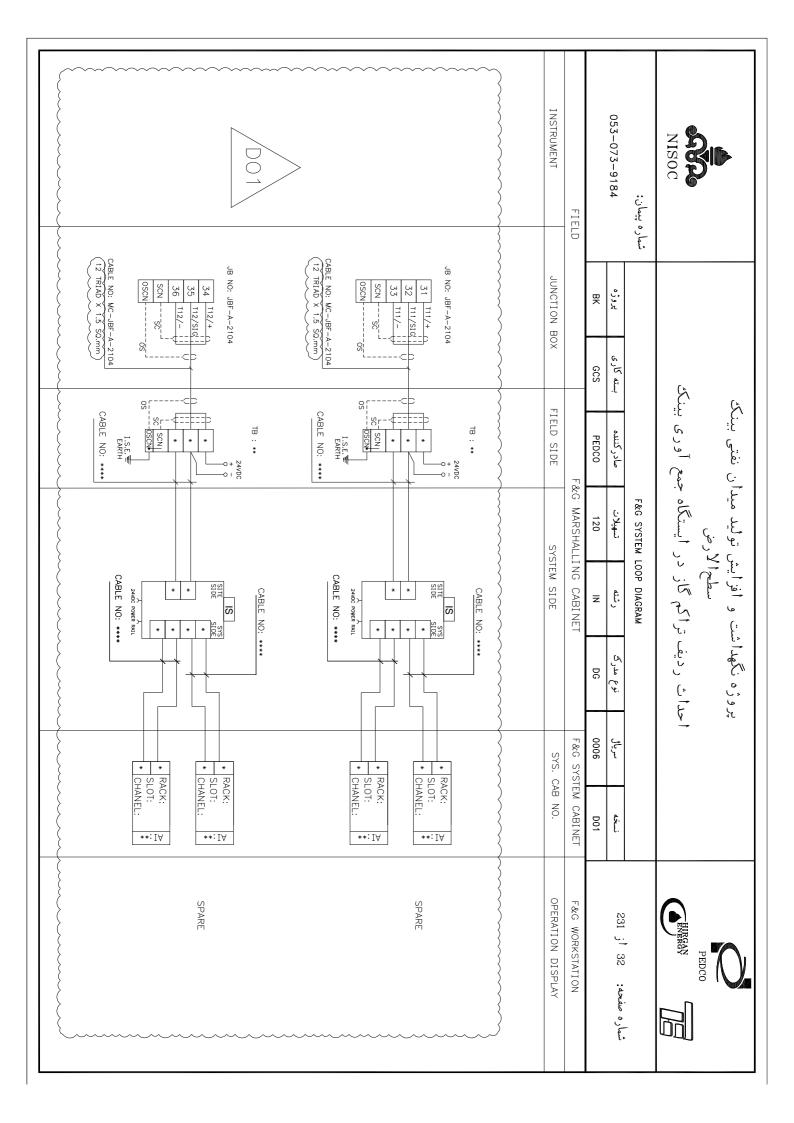

|       |            | 35 JBF-A-2105 | 34 JBF-A-2105 | 33 JBF-A-2105 | 32 JBF-A-2104 | 31 JBF-A-2104 | 30 JBF-A-2104 |            | 28 JBF-A-2104 | 27 JBF-A-2104 |            |       | 24 JBF-A-2103 |            |           |          | 20 IRF-A-2102 |         |       |             | 15 JBF-A-2102 | 14 JBF-A-2101 | 13 JBF-A-2101 |          |                                                                                                                                                                                                                                                                                                                                                                                                                                                                                                                                                                                                                                                                                                                                                                                                                                                                                                                                                                                                                                                                                                                                                                                                                                                                                                                                                                                                                                                                                                                                                                                                                                                                                                                                                                                                                                                                                                                                                                                                                                                                                                                                |            |                     |                   | 7 I FCFND | TECEND OF      | 4 TABLE OF CONTENT  | TABLE OF  |                    |            | PAGE CONTENT DESCRIPTION |                  |       | 053-073-9184          | شماره پیمان:    | - | NISOC                              | 311                                      |
|-------|------------|---------------|---------------|---------------|---------------|---------------|---------------|------------|---------------|---------------|------------|-------|---------------|------------|-----------|----------|---------------|---------|-------|-------------|---------------|---------------|---------------|----------|--------------------------------------------------------------------------------------------------------------------------------------------------------------------------------------------------------------------------------------------------------------------------------------------------------------------------------------------------------------------------------------------------------------------------------------------------------------------------------------------------------------------------------------------------------------------------------------------------------------------------------------------------------------------------------------------------------------------------------------------------------------------------------------------------------------------------------------------------------------------------------------------------------------------------------------------------------------------------------------------------------------------------------------------------------------------------------------------------------------------------------------------------------------------------------------------------------------------------------------------------------------------------------------------------------------------------------------------------------------------------------------------------------------------------------------------------------------------------------------------------------------------------------------------------------------------------------------------------------------------------------------------------------------------------------------------------------------------------------------------------------------------------------------------------------------------------------------------------------------------------------------------------------------------------------------------------------------------------------------------------------------------------------------------------------------------------------------------------------------------------------|------------|---------------------|-------------------|-----------|----------------|---------------------|-----------|--------------------|------------|--------------------------|------------------|-------|-----------------------|-----------------|---|------------------------------------|------------------------------------------|
|       |            |               | FGD-4001B,    | FD-4001B, F   | SPARE         | SPARE         | SPARE         |            | FGD-4004A,    | FD-4003A, F   | SPARE      |       |               | - 1        | الخلبو    | 01A.     | SPARE         | FD-2002 | SPARE | 002,        | FD-2001, FG   | SPARE         |               | -        |                                                                                                                                                                                                                                                                                                                                                                                                                                                                                                                                                                                                                                                                                                                                                                                                                                                                                                                                                                                                                                                                                                                                                                                                                                                                                                                                                                                                                                                                                                                                                                                                                                                                                                                                                                                                                                                                                                                                                                                                                                                                                                                                | l`         | FGD-1001. T         |                   |           |                |                     |           | SHEET              | ATTE EM    | TION                     |                  | BK    | پروژه                 |                 |   |                                    |                                          |
|       | TGD-4003B  | TGD-4001B     | FGD-4002B     | FD-4002B      |               |               |               | TGD-5001A  | TGD-4004A     | FD-4004A      |            |       | TGD-4003A     | TGD-400IA  | FGD-4002A | FD-4002A |               |         |       | FD-3001     | FGD-2002      |               |               | TGD-2003 | FGD-2004                                                                                                                                                                                                                                                                                                                                                                                                                                                                                                                                                                                                                                                                                                                                                                                                                                                                                                                                                                                                                                                                                                                                                                                                                                                                                                                                                                                                                                                                                                                                                                                                                                                                                                                                                                                                                                                                                                                                                                                                                                                                                                                       | FGD-2001   | TGD-1001            |                   |           |                |                     |           |                    |            |                          |                  | GCS   | بسته کاری             |                 |   | <u>ب</u><br>ب                      | د)                                       |
|       |            |               |               |               |               |               |               |            |               |               |            |       |               |            |           |          |               |         |       |             |               |               |               |          |                                                                                                                                                                                                                                                                                                                                                                                                                                                                                                                                                                                                                                                                                                                                                                                                                                                                                                                                                                                                                                                                                                                                                                                                                                                                                                                                                                                                                                                                                                                                                                                                                                                                                                                                                                                                                                                                                                                                                                                                                                                                                                                                |            |                     |                   |           |                |                     |           |                    |            |                          | ~~~~             | PEDCO | صادركننده             |                 |   | تراکم گاز در ایستگاه جمع آوری بینک | افرایش تولید میدان نفتی بینک<br>سطحالارض |
|       |            |               |               |               |               |               |               |            |               |               |            |       |               |            |           |          |               |         |       |             |               |               |               |          |                                                                                                                                                                                                                                                                                                                                                                                                                                                                                                                                                                                                                                                                                                                                                                                                                                                                                                                                                                                                                                                                                                                                                                                                                                                                                                                                                                                                                                                                                                                                                                                                                                                                                                                                                                                                                                                                                                                                                                                                                                                                                                                                |            |                     |                   |           |                |                     |           |                    |            |                          | TABLE OF CONTENT | 120   | تسهيلات               | F&G SYSTEM LOOP |   | ر ایستگاه ج                        | تولید میدا                               |
| 74    |            |               |               |               |               | 68            | 67            |            |               |               |            |       |               |            |           |          | 57            |         |       |             |               |               |               |          |                                                                                                                                                                                                                                                                                                                                                                                                                                                                                                                                                                                                                                                                                                                                                                                                                                                                                                                                                                                                                                                                                                                                                                                                                                                                                                                                                                                                                                                                                                                                                                                                                                                                                                                                                                                                                                                                                                                                                                                                                                                                                                                                |            |                     |                   |           | 43             |                     |           |                    |            | Œ                        | CONTEN           | Z     | رشته                  | LOOP DIAGRAM    |   | اکم کاز د                          | 6                                        |
|       | JBF-A-2111 | JBF-A-2111    | JBF-A-2111    | JBF-A-2111    | JBF-A-2111    | JBF-A-2110    | JBF-A-2110    | JBF-A-2110 | JBF-A-2110    | JBF-A-2110    | JBF-A-2110 |       | JBF-A-2109    | JBF-A-2109 |           |          | JBF-A-2109    |         |       |             | JBF-A-2108    | JBF-A-2108    |               |          |                                                                                                                                                                                                                                                                                                                                                                                                                                                                                                                                                                                                                                                                                                                                                                                                                                                                                                                                                                                                                                                                                                                                                                                                                                                                                                                                                                                                                                                                                                                                                                                                                                                                                                                                                                                                                                                                                                                                                                                                                                                                                                                                |            | JBF-A-2107          | JBF-A-2100        |           | IBF- 4-2106    |                     |           |                    | JBF-A-2105 | CONTENT DESCRIPTION      | <u>T</u> ~~~~    | DG    | نوع مدرګ              |                 |   | أحداث رديف تر                      | پروژه نکهداشت                            |
| SPARE | SPARE      | SPARE         | SPARE         | TGD-6003      | FD-6002 ,     | SPARE         | SPARE         | SPARE      | TGD-7002,     | FGD-7003,     | FGD-7001,  | SPARE | SPARE         | SPARE      | TGD-6002  |          | FD-6001       | SPARE   | SPARE | FGD-5001C,  | FGD-4004C,    | FD-4003C,     | SPARE         | SPARE    | TGD-4002C.                                                                                                                                                                                                                                                                                                                                                                                                                                                                                                                                                                                                                                                                                                                                                                                                                                                                                                                                                                                                                                                                                                                                                                                                                                                                                                                                                                                                                                                                                                                                                                                                                                                                                                                                                                                                                                                                                                                                                                                                                                                                                                                     | FGD-4003C, | FGD-40010           | FD-4001C          | SDADE.    | SDAPE<br>STAKE | REVEE<br>FGD-2001B, | FGD-40041 | FD-4003B,          | SPARE      | RIPTION                  |                  | 0006  | سرياق                 |                 |   | 5                                  | ů                                        |
|       |            |               |               |               | FGD-6003      |               |               |            | TGD-7003      | TGD-7001      | FGD-7002   |       |               |            | 4 4 4 4   | TGD-6001 | FGD-6001      |         |       | ; TGD-5001C | C, TGD-4004C  | FD-4004C      |               |          |                                                                                                                                                                                                                                                                                                                                                                                                                                                                                                                                                                                                                                                                                                                                                                                                                                                                                                                                                                                                                                                                                                                                                                                                                                                                                                                                                                                                                                                                                                                                                                                                                                                                                                                                                                                                                                                                                                                                                                                                                                                                                                                                | TGD-4001C  | FGD-4001C FGD-4002C | FD-4001C FD-4002C |           |                | 3, 16D-5001B        |           | FD-4003B, FD-4004B | 17         |                          |                  | D01   | نسخه                  |                 |   |                                    |                                          |
|       |            |               |               |               |               |               |               |            |               |               |            |       |               |            |           |          |               |         |       |             |               |               |               |          | \right\right\right\right\right\right\right\right\right\right\right\right\right\right\right\right\right\right\right\right\right\right\right\right\right\right\right\right\right\right\right\right\right\right\right\right\right\right\right\right\right\right\right\right\right\right\right\right\right\right\right\right\right\right\right\right\right\right\right\right\right\right\right\right\right\right\right\right\right\right\right\right\right\right\right\right\right\right\right\right\right\right\right\right\right\right\right\right\right\right\right\right\right\right\right\right\right\right\right\right\right\right\right\right\right\right\right\right\right\right\right\right\right\right\right\right\right\right\right\right\right\right\right\right\right\right\right\right\right\right\right\right\right\right\right\right\right\right\right\right\right\right\right\right\right\right\right\right\right\right\right\right\right\right\right\right\right\right\right\right\right\right\right\right\right\right\right\right\right\right\right\right\right\right\right\right\right\right\right\right\right\right\right\right\right\right\right\right\right\right\right\right\right\right\right\right\right\right\right\right\right\right\right\right\right\right\right\right\right\right\right\right\right\right\right\right\right\right\right\right\right\right\right\right\right\right\right\right\right\right\right\right\right\right\right\right\right\right\right\right\right\right\right\right\right\right\right\right\right\right\right\right\right\right\right\right\right\right\right\right\right\right\right\right\right\right\right\right\right\right\right\right\right\right\right\right\right\right\right\right\right\right\right\right\right\right\right\right\right\right\right\right\right\right\right\right\right\right\right\right\right\right\right\right\right\right\right\right\right\right\right\right\right\right\right\right\right\right\right\right\right\right\right\right\right\right\right\right\right\right\right\right\right\right\right\right\right\right\right\right\right |            |                     |                   |           |                |                     |           |                    |            |                          |                  |       | شماره صفحه: 03 أز 231 |                 |   | BURBAN TE                          | PEDCO                                    |