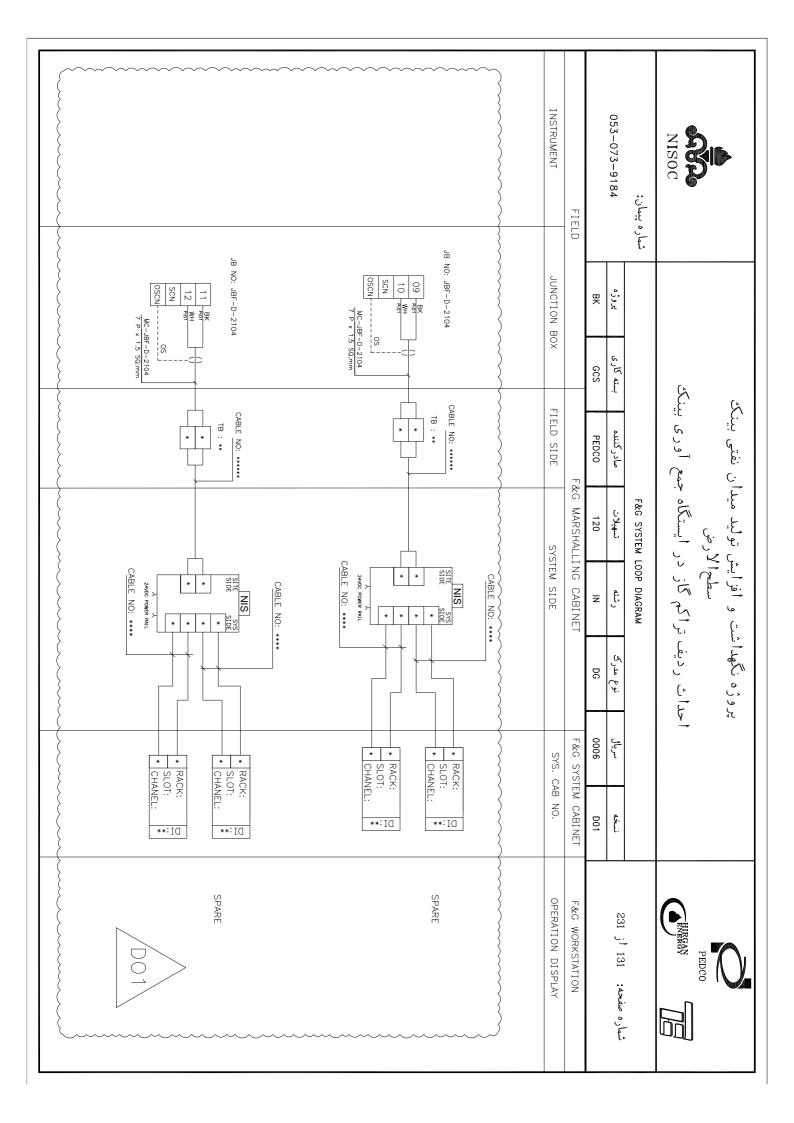

### پروژه نگهداشت و افزایش تولید میدان نفتی بینک سطح الأرض

احداث ردیف تراکم گاز در ایستگاه جمع آوری بینک

053-073-9184 شماره پيمان: 몆 GCS صادر كننده PEDCO F&G SYSTEM LOOP DIAGRAM تسهيلات 120 Z DG 0006

شماره صفحه: 01 أز 231