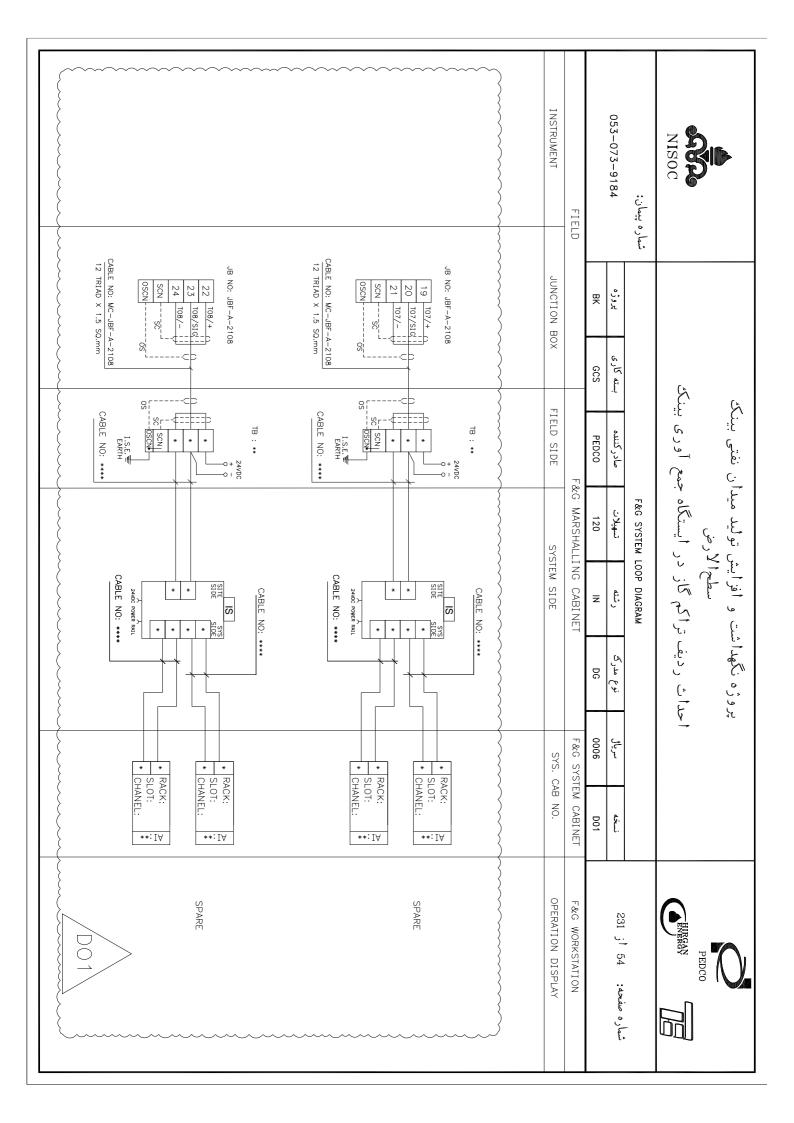

SYSTEM SIDE) AND SYSTEM CABINET TERMINATION DETAILS AND I/O HARDWIRE DETAILS ARE PENDING RECEIPT OF VENDOR DATA.
- 5. ALL INTERFACE SERIAL LINK ARE DUAL REDUNDANT .
- 6. THE REDUNDANCY REQUIREMENTS FOR HARDWARE AND SOFTWARE REDUNDANT CONFIGURATION SHALL BE CONSIDERED BY CONTROL SYSTEM VENDOR .
- 7. INTRINSIC SAFE ISOLATORS/BARRIERS AND OTHER ESSENTIAL EQUIPMENT SHALL BE CONSIDERED BY CONTROL SYSTEM VENDOR.
- 8. IN THIS DOCUMENT, ONE SCHEMATIC DRAWING HAS BEEN SHOWN FOR BARRIERS / ISOLATORS / SAFETY RELAYS, JUST TO SHOW THE REDUNDANCY. THE DETAILS OF THESE BARRIERS / ISOLATORS / SAFETY RELAYS WILL BE FINALLIZED BY VENDOR.

### INSTRUMENT/DETECTOR SIDE (FIELD):



## JUNCTION BOX SIDE (FIELD):

























































































































































































































































































































































































































F&G SYSTEM

TO OTHER CONTROL SYSTEMS

OR PACKAGES











































## **BLANK PAGE**





## MIMIC PANEL

(ESD CONSOLE / F&G MATRIX PANEL)



































| BK    | پروژه 053-073-9184     | شماره بیمان:            | NISOC                                                                                                    |
|-------|------------------------|-------------------------|--------------------------------------------------------------