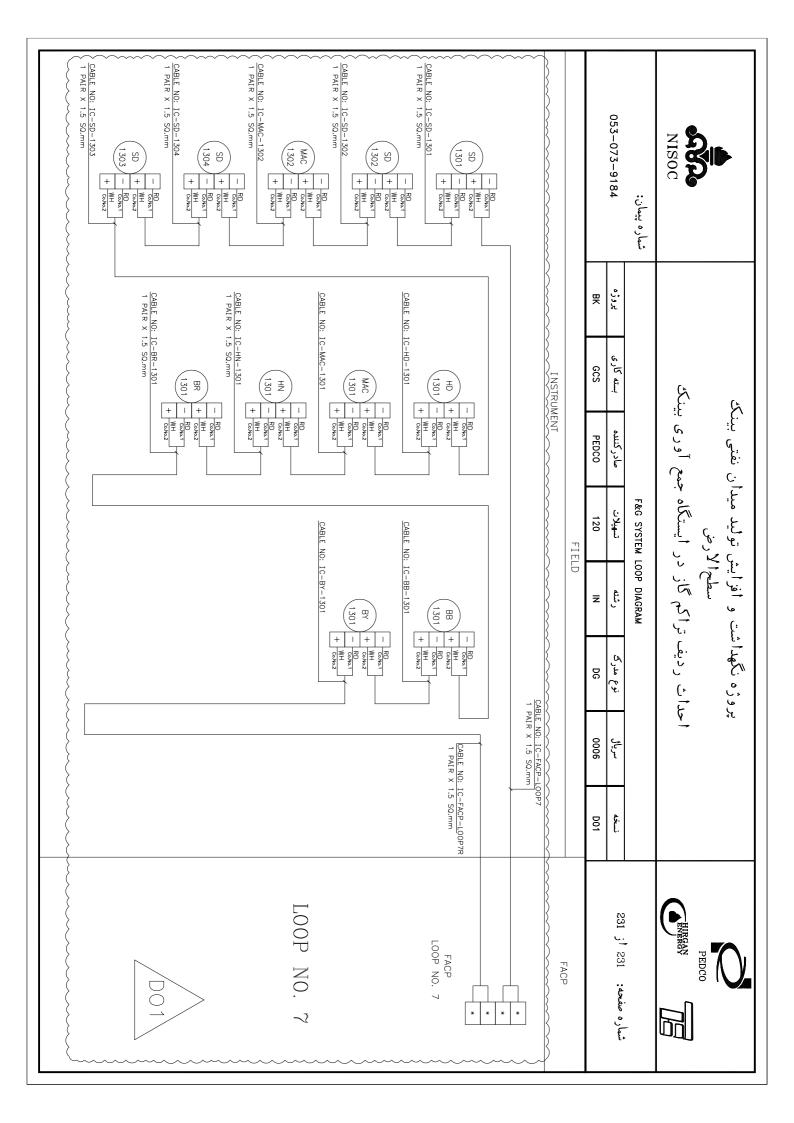

### پروژه نگهداشت و افزایش تولید میدان نفتی بینک سطح الأرض

احداث ردیف تراکم گاز در ایستگاه جمع آوری بینک

053-073-9184 شماره پيمان: 몆 GCS صادر كننده PEDCO F&G SYSTEM LOOP DIAGRAM تسهيلات 120 Z DG 0006

شماره صفحه: 01 أز 231

D01