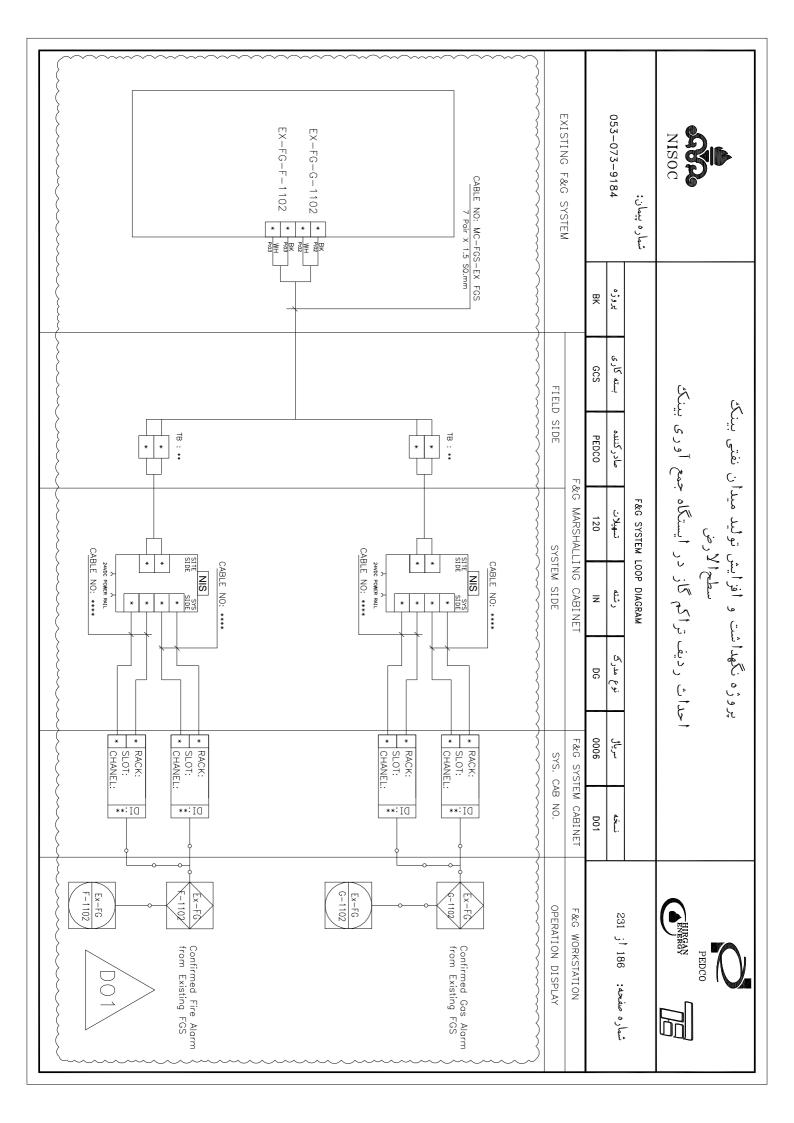

### پروژه نگهداشت و افزایش تولید میدان نفتی بینک سطح الأرض

احداث ردیف تراکم گاز در ایستگاه جمع آوری بینک

053-073-9184 شماره پيمان: 몆 GCS صادر كننده PEDCO F&G SYSTEM LOOP DIAGRAM تسهيلات 120 Z DG 0006

شماره صفحه: 01 أز 231