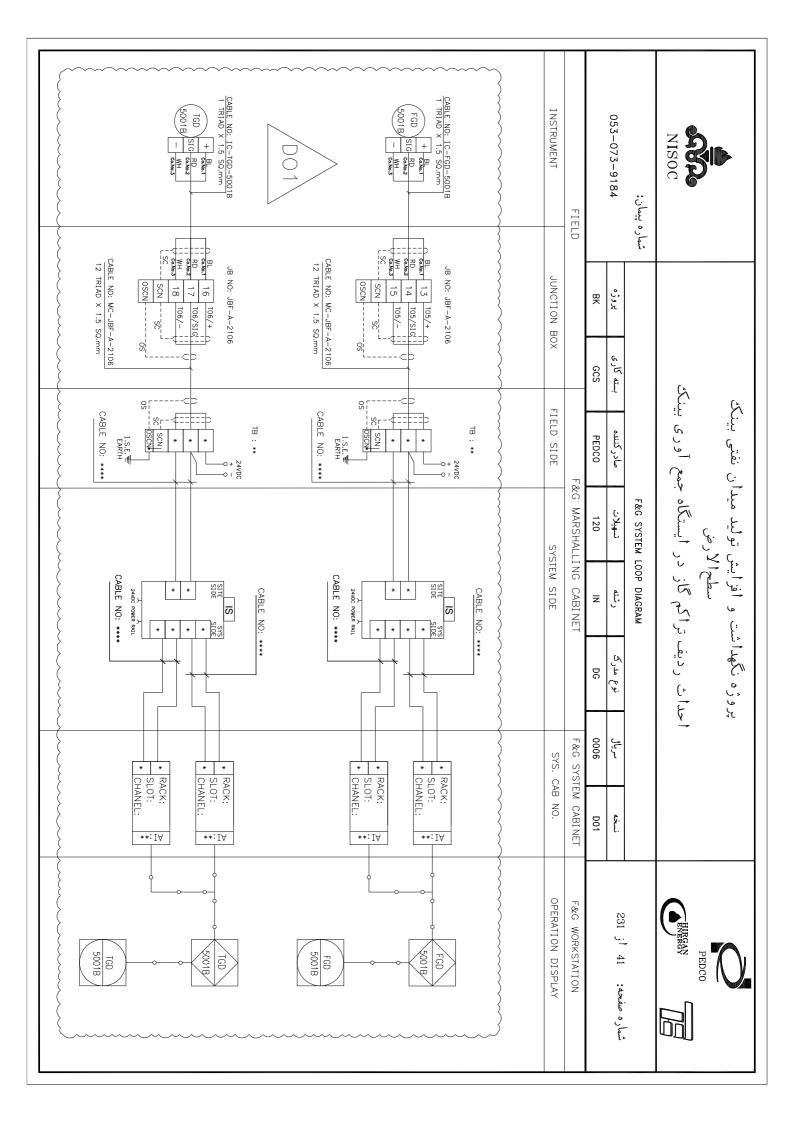

### پروژه نگهداشت و افزایش تولید میدان نفتی بینک سطح الأرض

احداث ردیف تراکم گاز در ایستگاه جمع آوری بینک

053-073-9184 شماره پيمان: 몆 GCS صادر كننده PEDCO F&G SYSTEM LOOP DIAGRAM تسهيلات 120 Z DG 0006

شماره صفحه: 01 أز 231