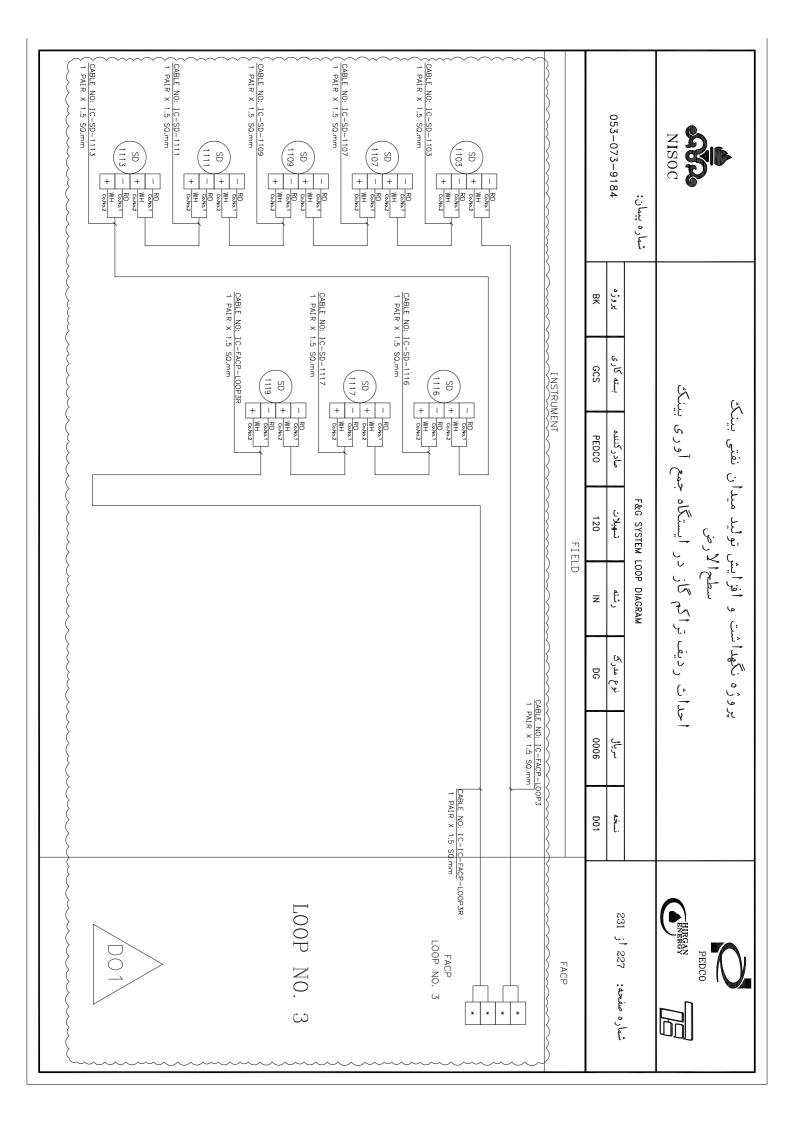

|            |                                        |      | *                                       |
|              |       |           | '                         |                                  |                                                                                                           |            |                                        |      | * * * LOOP NO. 7                        |
|              |       |           |                           |                                  |                                                                                                           |            |                                        |      |                                         |







## **BLANK PAGE**