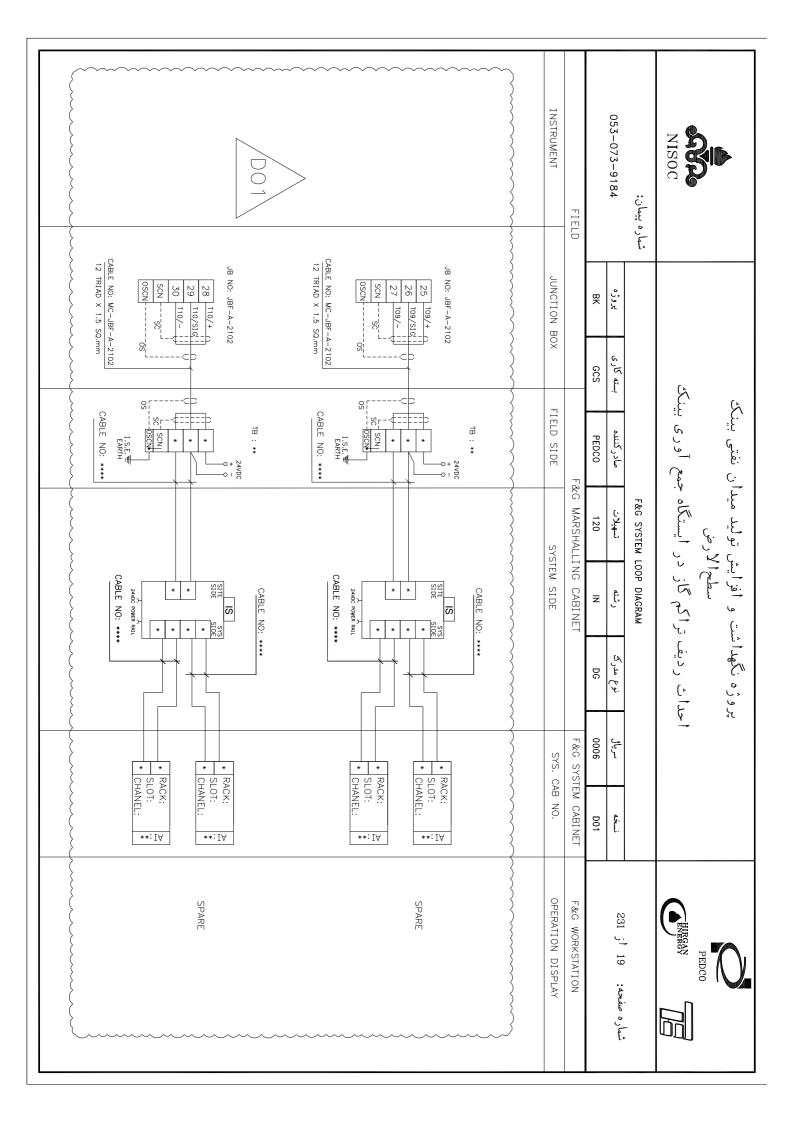

|       |            | 35 JBF-A-2105 | 34 JBF-A-2105 | 33 JBF-A-2105 | 32 JBF-A-2104 | 31 JBF-A-2104 | 30 JBF-A-2104 |            | 28 JBF-A-2104 | 27 JBF-A-2104 |            |       | 24 JBF-A-2103 |            |           |          | 20 IRF-A-2102 |         |       |             | 15 JBF-A-2102 | 14 JBF-A-2101 | 13 JBF-A-2101 |          |                                                                                                                                                                                                                                                                                                                                                                                                                                                                                                                                                                                                                                                                                                                                                                                                                                                                                                                                                                                                                                                                                                                                                                                                                                                                                                                                                                                                                                                                                                                                                                                                                                                                                                                                                                                                                                                                                                                                                                                                                                                                                                                                |            |                     |                   | 7 I FCFND | TECEND OF      | 4 TABLE OF CONTENT  | TABLE OF  |                    |            | PAGE CONTENT DESCRIPTION |                  |       | 053-073-9184          | شماره پیمان:    | - | NISOC                              | 311                                      |
|-------|------------|---------------|---------------|---------------|---------------|---------------|---------------|------------|---------------|---------------|------------|-------|---------------|------------|-----------|----------|---------------|---------|-------|-------------|---------------|---------------|---------------|----------|--------------------------------------------------------------------------------------------------------------------------------------------------------------------------------------------------------------------------------------------------------------------------------------------------------------------------------------------------------------------------------------------------------------------------------------------------------------------------------------------------------------------------------------------------------------------------------------------------------------------------------------------------------------------------------------------------------------------------------------------------------------------------------------------------------------------------------------------------------------------------------------------------------------------------------------------------------------------------------------------------------------------------------------------------------------------------------------------------------------------------------------------------------------------------------------------------------------------------------------------------------------------------------------------------------------------------------------------------------------------------------------------------------------------------------------------------------------------------------------------------------------------------------------------------------------------------------------------------------------------------------------------------------------------------------------------------------------------------------------------------------------------------------------------------------------------------------------------------------------------------------------------------------------------------------------------------------------------------------------------------------------------------------------------------------------------------------------------------------------------------------|------------|---------------------|-------------------|-----------|----------------|---------------------|-----------|--------------------|------------|--------------------------|------------------|-------|-----------------------|-----------------|---|------------------------------------|------------------------------------------|
|       |            |               | FGD-4001B,    | FD-4001B, F   | SPARE         | SPARE         | SPARE         |            | FGD-4004A,    | FD-4003A, F   | SPARE      |       |               | - 1        | الخلبو    | 01A.     | SPARE         | FD-2002 | SPARE | 002,        | FD-2001, FG   | SPARE         |               | -        |                                                                                                                                                                                                                                                                                                                                                                                                                                                                                                                                                                                                                                                                                                                                                                                                                                                                                                                                                                                                                                                                                                                                                                                                                                                                                                                                                                                                                                                                                                                                                                                                                                                                                                                                                                                                                                                                                                                                                                                                                                                                                                                                | l`         | FGD-1001. T         |                   |           |                |                     |           | SHEET              | ATTE EM    | TION                     |                  | BK    | پروژه                 |                 |   |                                    |                                          |
|       | TGD-4003B  | TGD-4001B     | FGD-4002B     | FD-4002B      |               |               |               | TGD-5001A  | TGD-4004A     | FD-4004A      |            |       | TGD-4003A     | TGD-400IA  | FGD-4002A | FD-4002A |               |         |       | FD-3001     | FGD-2002      |               |               | TGD-2003 | FGD-2004                                                                                                                                                                                                                                                                                                                                                                                                                                                                                                                                                                                                                                                                                                                                                                                                                                                                                                                                                                                                                                                                                                                                                                                                                                                                                                                                                                                                                                                                                                                                                                                                                                                                                                                                                                                                                                                                                                                                                                                                                                                                                                                       | FGD-2001   | TGD-1001            |                   |           |                |                     |           |                    |            |                          |                  | GCS   | بسته کاری             |                 |   | <u>ب</u><br>ب                      | د)                                       |
|       |            |               |               |               |               |               |               |            |               |               |            |       |               |            |           |          |               |         |       |             |               |               |               |          |                                                                                                                                                                                                                                                                                                                                                                                                                                                                                                                                                                                                                                                                                                                                                                                                                                                                                                                                                                                                                                                                                                                                                                                                                                                                                                                                                                                                                                                                                                                                                                                                                                                                                                                                                                                                                                                                                                                                                                                                                                                                                                                                |            |                     |                   |           |                |                     |           |                    |            |                          | ~~~~             | PEDCO | صادركننده             |                 |   | تراکم گاز در ایستگاه جمع آوری بینک | افرایش تولید میدان نفتی بینک<br>سطحالارض |
|       |            |               |               |               |               |               |               |            |               |               |            |       |               |            |           |          |               |         |       |             |               |               |               |          |                                                                                                                                                                                                                                                                                                                                                                                                                                                                                                                                                                                                                                                                                                                                                                                                                                                                                                                                                                                                                                                                                                                                                                                                                                                                                                                                                                                                                                                                                                                                                                                                                                                                                                                                                                                                                                                                                                                                                                                                                                                                                                                                |            |                     |                   |           |                |                     |           |                    |            |                          | TABLE OF CONTENT | 120   | تسهيلات               | F&G SYSTEM LOOP |   | ر ایستگاه ج                        | تولید میدا                               |
| 74    |            |               |               |               |               | 68            | 67            |            |               |               |            |       |               |            |           |          | 57            |         |       |             |               |               |               |          |                                                                                                                                                                                                                                                                                                                                                                                                                                                                                                                                                                                                                                                                                                                                                                                                                                                                                                                                                                                                                                                                                                                                                                                                                                                                                                                                                                                                                                                                                                                                                                                                                                                                                                                                                                                                                                                                                                                                                                                                                                                                                                                                |            |                     |                   |           | 43             |                     |           |                    |            | Œ                        | CONTEN           | Z     | رشته                  | LOOP DIAGRAM    |   | اکم کاز د                          | 6                                        |
|       | JBF-A-2111 | JBF-A-2111    | JBF-A-2111    | JBF-A-2111    | JBF-A-2111    | JBF-A-2110    | JBF-A-2110    | JBF-A-2110 | JBF-A-2110    | JBF-A-2110    | JBF-A-2110 |       | JBF-A-2109    | JBF-A-2109 |           |          | JBF-A-2109    |         |       |             | JBF-A-2108    | JBF-A-2108    |               |          |                                                                                                                                                                                                                                                                                                                                                                                                                                                                                                                                                                                                                                                                                                                                                                                                                                                                                                                                                                                                                                                                                                                                                                                                                                                                                                                                                                                                                                                                                                                                                                                                                                                                                                                                                                                                                                                                                                                                                                                                                                                                                                                                |            | JBF-A-2107          | JBF-A-2100        |           | IBF- 4-2106    |                     |           |                    | JBF-A-2105 | CONTENT DESCRIPTION      | <u>T</u> ~~~~    | DG    | نوع مدرګ              |                 |   | أحداث رديف تر                      | پروژه نکهداشت                            |
| SPARE | SPARE      | SPARE         | SPARE         | TGD-6003      | FD-6002 ,     | SPARE         | SPARE         | SPARE      | TGD-7002,     | FGD-7003,     | FGD-7001,  | SPARE | SPARE         | SPARE      | TGD-6002  |          | FD-6001       | SPARE   | SPARE | FGD-5001C,  | FGD-4004C,    | FD-4003C,     | SPARE         | SPARE    | TGD-4002C.                                                                                                                                                                                                                                                                                                                                                                                                                                                                                                                                                                                                                                                                                                                                                                                                                                                                                                                                                                                                                                                                                                                                                                                                                                                                                                                                                                                                                                                                                                                                                                                                                                                                                                                                                                                                                                                                                                                                                                                                                                                                                                                     | FGD-4003C, | FGD-40010           | FD-4001C          | SDADE.    | SDAPE<br>STAKE | REVEE<br>FGD-2001B, | FGD-40041 | FD-4003B,          | SPARE      | RIPTION                  |                  | 0006  | سرياق                 |                 |   | 5                                  | ů                                        |
|       |            |               |               |               | FGD-6003      |               |               |            | TGD-7003      | TGD-7001      | FGD-7002   |       |               |            | 4 4 4 4   | TGD-6001 | FGD-6001      |         |       | ; TGD-5001C | C, TGD-4004C  | FD-4004C      |               |          |                                                                                                                                                                                                                                                                                                                                                                                                                                                                                                                                                                                                                                                                                                                                                                                                                                                                                                                                                                                                                                                                                                                                                                                                                                                                                                                                                                                                                                                                                                                                                                                                                                                                                                                                                                                                                                                                                                                                                                                                                                                                                                                                | TGD-4001C  | FGD-4001C FGD-4002C | FD-4001C FD-4002C |           |                | 3, 16D-5001B        |           | FD-4003B, FD-4004B | 17         |                          |                  | D01   | نسخه                  |                 |   |                                    |                                          |
|       |            |               |               |               |               |               |               |            |               |               |            |       |               |            |           |          |               |         |       |             |               |               |               |          | \right\right\right\right\right\right\right\right\right\right\right\right\right\right\right\right\right\right\right\right\right\right\right\right\right\right\right\right\right\right\right\right\right\right\right\right\right\right\right\right\right\right\right\right\right\right\right\right\right\right\right\right\right\right\right\right\right\right\right\right\right\right\right\right\right\right\right\right\right\right\right\right\right\right\right\right\right\right\right\right\right\right\right\right\right\right\right\right\right\right\right\right\right\right\right\right\right\right\right\right\right\right\right\right\right\right\right\right\right\right\right\right\right\right\right\right\right\right\right\right\right\right\right\right\right\right\right\right\right\right\right\right\right\right\right\right\right\right\right\right\right\right\right\right\right\right\right\right\right\right\right\right\right\right\right\right\right\right\right\right\right\right\right\right\right\right\right\right\right\right\right\right\right\right\right\right\right\right\right\right\right\right\right\right\right\right\right\right\right\right\right\right\right\right\right\right\right\right\right\right\right\right\right\right\right\right\right\right\right\right\right\right\right\right\right\right\right\right\right\right\right\right\right\right\right\right\right\right\right\right\right\right\right\right\right\right\right\right\right\right\right\right\right\right\right\right\right\right\right\right\right\right\right\right\right\right\right\right\right\right\right\right\right\right\right\right\right\right\right\right\right\right\right\right\right\right\right\right\right\right\right\right\right\right\right\right\right\right\right\right\right\right\right\right\right\right\right\right\right\right\right\right\right\right\right\right\right\right\right\right\right\right\right\right\right\right\right\right\right\right\right\right\right\right\right\right\right\right\right\right\right\right\right\right\right\right\right\right\right\right\right |            |                     |                   |           |                |                     |           |                    |            |                          |                  |       | شماره صفحه: 03 أز 231 |                 |   | BURBAN TE                          | PEDCO                                    |