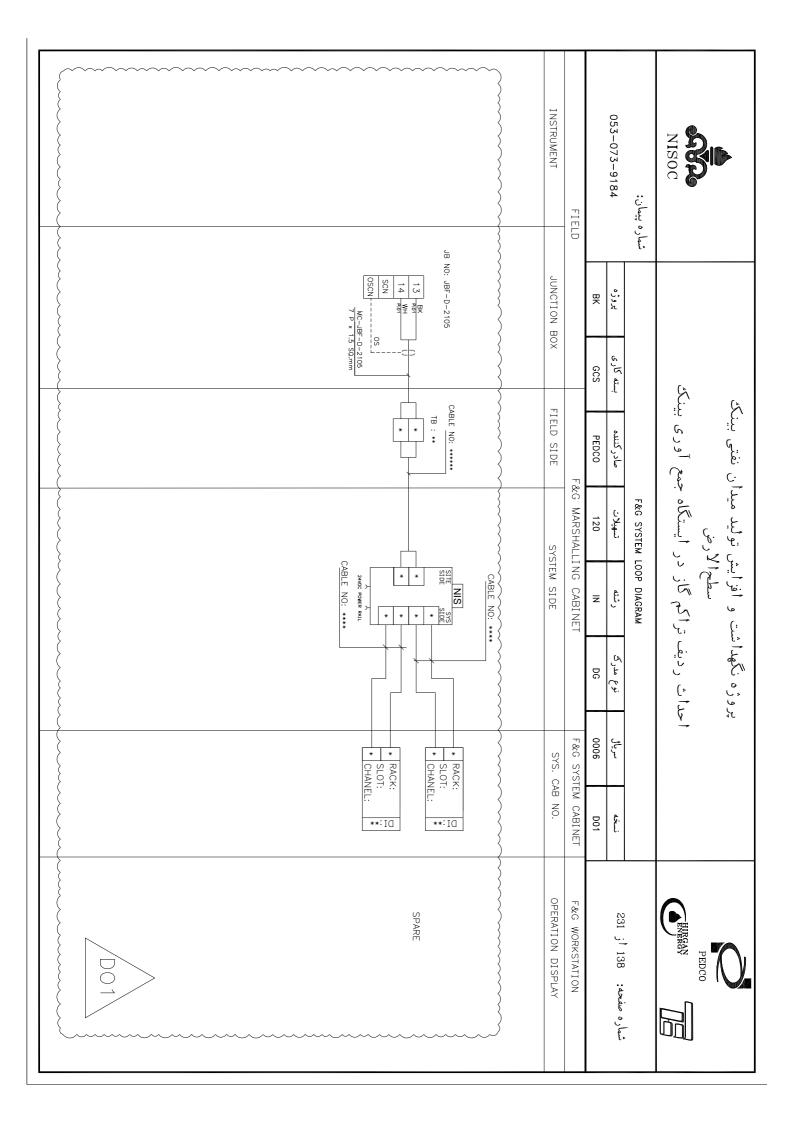

### پروژه نگهداشت و افزایش تولید میدان نفتی بینک سطح الأرض

احداث ردیف تراکم گاز در ایستگاه جمع آوری بینک

053-073-9184 شماره پيمان: 몆 GCS صادر كننده PEDCO F&G SYSTEM LOOP DIAGRAM تسهيلات 120 Z DG 0006

شماره صفحه: 01 أز 231

# F&G SYSTEM LOOP DIAGRAM

نگهداشت و افزایش تولید میدان نفتی بینک

|                 |                |             |               | CLIENT Doc. Number: F2J-708949 |          | CLASS: 1 |
|-----------------|----------------|-------------|---------------|--------------------------------|----------|----------|
| CLIENT APPROVAL | APPROVED BY:   | CHECKED BY: | PREPARED BY:  | PURPOSE OF ISSUE/STATUS        | DATE     | REV.     |
|                 | M.Mehrshad     | M.Fakharian | P.Hajisadeghi | IFC                            | JUN.2022 | D00      |
|                 | M.Faramarzpour | M.Fakharian | P.Hajisadeghi | IFA                            | MAY.2024 | D01      |
|                 |                |             |               |                                |          |          |
|                 |                |             |               |                                |          |          |