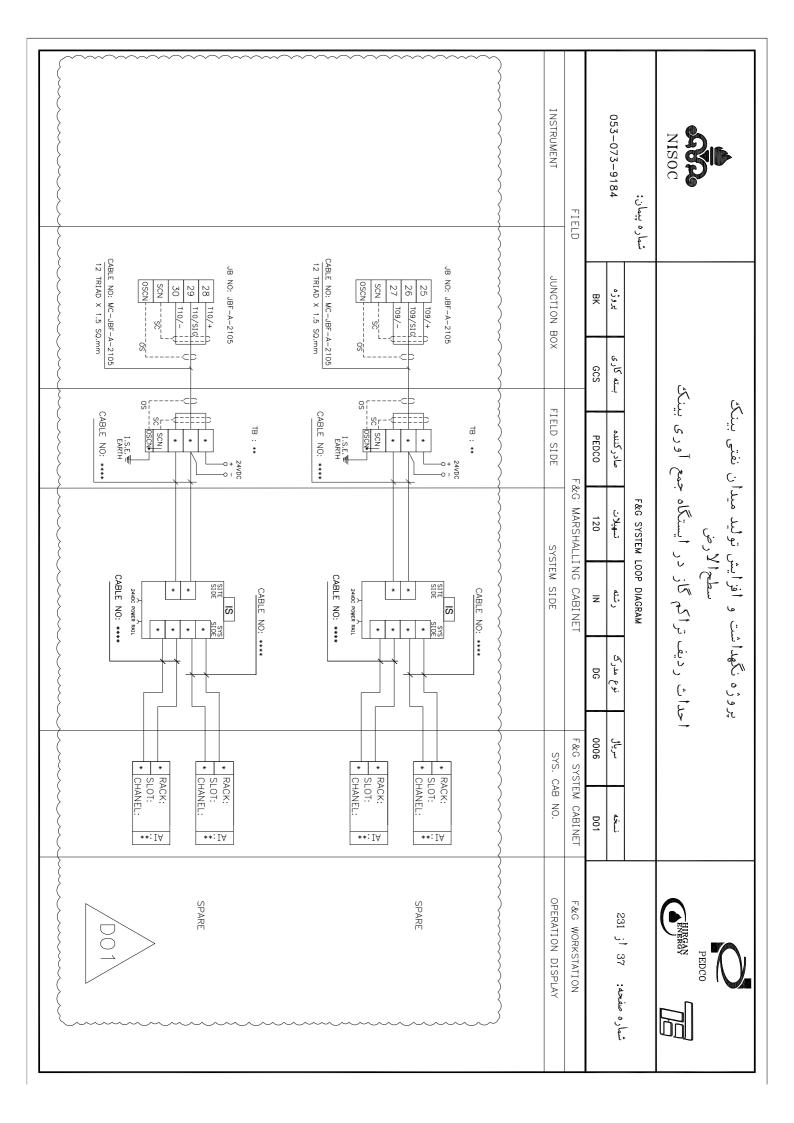

|       |            | 35 JBF-A-2105 | 34 JBF-A-2105 | 33 JBF-A-2105 | 32 JBF-A-2104 | 31 JBF-A-2104 | 30 JBF-A-2104 |            | 28 JBF-A-2104 | 27 JBF-A-2104 |            |       | 24 JBF-A-2103 |            |           |          | 20 IRF-A-2102 |         |       |             | 15 JBF-A-2102 | 14 JBF-A-2101 | 13 JBF-A-2101 |          |                                                                                                                                                                                                                                                                                                                                                                                                                                                                                                                                                                                                                                                                                                                                                                                                                                                                                                                                                                                                                                                                                                                                                                                                                                                                                                                                                                                                                                                                                                                                                                                                                                                                                                                                                                                                                                                                                                                                                                                                                                                                                                                                |            |                     |                   | 7 I FCFND | TECEND OF      | 4 TABLE OF CONTENT  | TABLE OF  |                    |            | PAGE CONTENT DESCRIPTION |                  |       | 053-073-9184          | شماره پیمان:    | - | NISOC                              | 311                                      |
|-------|------------|---------------|---------------|---------------|---------------|---------------|---------------|------------|---------------|---------------|------------|-------|---------------|------------|-----------|----------|---------------|---------|-------|-------------|---------------|---------------|---------------|----------|--------------------------------------------------------------------------------------------------------------------------------------------------------------------------------------------------------------------------------------------------------------------------------------------------------------------------------------------------------------------------------------------------------------------------------------------------------------------------------------------------------------------------------------------------------------------------------------------------------------------------------------------------------------------------------------------------------------------------------------------------------------------------------------------------------------------------------------------------------------------------------------------------------------------------------------------------------------------------------------------------------------------------------------------------------------------------------------------------------------------------------------------------------------------------------------------------------------------------------------------------------------------------------------------------------------------------------------------------------------------------------------------------------------------------------------------------------------------------------------------------------------------------------------------------------------------------------------------------------------------------------------------------------------------------------------------------------------------------------------------------------------------------------------------------------------------------------------------------------------------------------------------------------------------------------------------------------------------------------------------------------------------------------------------------------------------------------------------------------------------------------|------------|---------------------|-------------------|-----------|----------------|---------------------|-----------|--------------------|------------|--------------------------|------------------|-------|-----------------------|-----------------|---|------------------------------------|------------------------------------------|
|       |            |               | FGD-4001B,    | FD-4001B, F   | SPARE         | SPARE         | SPARE         |            | FGD-4004A,    | FD-4003A, F   | SPARE      |       |               | - 1        | الخلبو    | 01A.     | SPARE         | FD-2002 | SPARE | 002,        | FD-2001, FG   | SPARE         |               | -        |                                                                                                                                                                                                                                                                                                                                                                                                                                                                                                                                                                                                                                                                                                                                                                                                                                                                                                                                                                                                                                                                                                                                                                                                                                                                                                                                                                                                                                                                                                                                                                                                                                                                                                                                                                                                                                                                                                                                                                                                                                                                                                                                | l`         | FGD-1001. T         |                   |           |                |                     |           | SHEET              | ATTE EM    | TION                     |                  | BK    | پروژه                 |                 |   |                                    |                                          |
|       | TGD-4003B  | TGD-4001B     | FGD-4002B     | FD-4002B      |               |               |               | TGD-5001A  | TGD-4004A     | FD-4004A      |            |       | TGD-4003A     | TGD-400IA  | FGD-4002A | FD-4002A |               |         |       | FD-3001     | FGD-2002      |               |               | TGD-2003 | FGD-2004                                                                                                                                                                                                                                                                                                                                                                                                                                                                                                                                                                                                                                                                                                                                                                                                                                                                                                                                                                                                                                                                                                                                                                                                                                                                                                                                                                                                                                                                                                                                                                                                                                                                                                                                                                                                                                                                                                                                                                                                                                                                                                                       | FGD-2001   | TGD-1001            |                   |           |                |                     |           |                    |            |                          |                  | GCS   | بسته کاری             |                 |   | <u>ب</u><br>ب                      | د)                                       |
|       |            |               |               |               |               |               |               |            |               |               |            |       |               |            |           |          |               |         |       |             |               |               |               |          |                                                                                                                                                                                                                                                                                                                                                                                                                                                                                                                                                                                                                                                                                                                                                                                                                                                                                                                                                                                                                                                                                                                                                                                                                                                                                                                                                                                                                                                                                                                                                                                                                                                                                                                                                                                                                                                                                                                                                                                                                                                                                                                                |            |                     |                   |           |                |                     |           |                    |            |                          | ~~~~             | PEDCO | صادركننده             |                 |   | تراکم گاز در ایستگاه جمع آوری بینک | افرایش تولید میدان نفتی بینک<br>سطحالارض |
|       |            |               |               |               |               |               |               |            |               |               |            |       |               |            |           |          |               |         |       |             |               |               |               |          |                                                                                                                                                                                                                                                                                                                                                                                                                                                                                                                                                                                                                                                                                                                                                                                                                                                                                                                                                                                                                                                                                                                                                                                                                                                                                                                                                                                                                                                                                                                                                                                                                                                                                                                                                                                                                                                                                                                                                                                                                                                                                                                                |            |                     |                   |           |                |                     |           |                    |            |                          | TABLE OF CONTENT | 120   | تسهيلات               | F&G SYSTEM LOOP |   | ر ایستگاه ج                        | تولید میدا                               |
| 74    |            |               |               |               |               | 68            | 67            |            |               |               |            |       |               |            |           |          | 57            |         |       |             |               |               |               |          |                                                                                                                                                                                                                                                                                                                                                                                                                                                                                                                                                                                                                                                                                                                                                                                                                                                                                                                                                                                                                                                                                                                                                                                                                                                                                                                                                                                                                                                                                                                                                                                                                                                                                                                                                                                                                                                                                                                                                                                                                                                                                                                                |            |                     |                   |           | 43             |                     |           |                    |            | Œ                        | CONTEN           | Z     | رشته                  | LOOP DIAGRAM    |   | اکم کاز د                          | 6                                        |
|       | JBF-A-2111 | JBF-A-2111    | JBF-A-2111    | JBF-A-2111    | JBF-A-2111    | JBF-A-2110    | JBF-A-2110    | JBF-A-2110 | JBF-A-2110    | JBF-A-2110    | JBF-A-2110 |       | JBF-A-2109    | JBF-A-2109 |           |          | JBF-A-2109    |         |       |             | JBF-A-2108    | JBF-A-2108    |               |          |                                                                                                                                                                                                                                                                                                                                                                                                                                                                                                                                                                                                                                                                                                                                                                                                                                                                                                                                                                                                                                                                                                                                                                                                                                                                                                                                                                                                                                                                                                                                                                                                                                                                                                                                                                                                                                                                                                                                                                                                                                                                                                                                |            | JBF-A-2107          | JBF-A-2100        |           | IBF- 4-2106    |                     |           |                    | JBF-A-2105 | CONTENT DESCRIPTION      | <u>T</u> ~~~~    | DG    | نوع مدرګ              |                 |   | أحداث رديف تر                      | پروژه نکهداشت                            |
| SPARE | SPARE      | SPARE         | SPARE         | TGD-6003      | FD-6002 ,     | SPARE         | SPARE         | SPARE      | TGD-7002,     | FGD-7003,     | FGD-7001,  | SPARE | SPARE         | SPARE      | TGD-6002  |          | FD-6001       | SPARE   | SPARE | FGD-5001C,  | FGD-4004C,    | FD-4003C,     | SPARE         | SPARE    | TGD-4002C.                                                                                                                                                                                                                                                                                                                                                                                                                                                                                                                                                                                                                                                                                                                                                                                                                                                                                                                                                                                                                                                                                                                                                                                                                                                                                                                                                                                                                                                                                                                                                                                                                                                                                                                                                                                                                                                                                                                                                                                                                                                                                                                     | FGD-4003C, | FGD-40010           | FD-4001C          | SDADE.    | SDAPE<br>STAKE | REVEE<br>FGD-2001B, | FGD-40041 | FD-4003B,          | SPARE      | RIPTION                  |                  | 0006  | سرياق                 |                 |   | 5                                  | ů                                        |
|       |            |               |               |               | FGD-6003      |               |               |            | TGD-7003      | TGD-7001      | FGD-7002   |       |               |            | 4 4 4 4   | TGD-6001 | FGD-6001      |         |       | ; TGD-5001C | C, TGD-4004C  | FD-4004C      |               |          |                                                                                                                                                                                                                                                                                                                                                                                                                                                                                                                                                                                                                                                                                                                                                                                                                                                                                                                                                                                                                                                                                                                                                                                                                                                                                                                                                                                                                                                                                                                                                                                                                                                                                                                                                                                                                                                                                                                                                                                                                                                                                                                                | TGD-4001C  | FGD-4001C FGD-4002C | FD-4001C FD-4002C |           |                | 3, 16D-5001B        |           | FD-4003B, FD-4004B | 17         |                          |                  | D01   | نسخه                  |                 |   |                                    |                                          |
|       |            |               |               |               |               |               |               |            |               |               |            |       |               |            |           |          |               |         |       |             |               |               |               |          | \right\right\right\right\right\right\right\right\right\right\right\right\right\right\right\right\right\right\right\right\right\right\right\right\right\right\right\right\right\right\right\right\right\right\right\right\right\right\right\right\right\right\right\right\right\right\right\right\right\right\right\right\right\right\right\right\right\right\right\right\right\right\right\right\right\right\right\right\right\right\right\right\right\right\right\right\right\right\right\right\right\right\right\right\right\right\right\right\right\right\right\right\right\right\right\right\right\right\right\right\right\right\right\right\right\right\right\right\right\right\right\right\right\right\right\right\right\right\right\right\right\right\right\right\right\right\right\right\right\right\right\right\right\right\right\right\right\right\right\right\right\right\right\right\right\right\right\right\right\right\right\right\right\right\right\right\right\right\right\right\right\right\right\right\right\right\right\right\right\right\right\right\right\right\right\right\right\right\right\right\right\right\right\right\right\right\right\right\right\right\right\right\right\right\right\right\right\right\right\right\right\right\right\right\right\right\right\right\right\right\right\right\right\right\right\right\right\right\right\right\right\right\right\right\right\right\right\right\right\right\right\right\right\right\right\right\right\right\right\right\right\right\right\right\right\right\right\right\right\right\right\right\right\right\right\right\right\right\right\right\right\right\right\right\right\right\right\right\right\right\right\right\right\right\right\right\right\right\right\right\right\right\right\right\right\right\right\right\right\right\right\right\right\right\right\right\right\right\right\right\right\right\right\right\right\right\right\right\right\right\right\right\right\right\right\right\right\right\right\right\right\right\right\right\right\right\right\right\right\right\right\right\right\right\right\right\right\right\right\right\right |            |                     |                   |           |                |                     |           |                    |            |                          |                  |       | شماره صفحه: 03 أز 231 |                 |   | BURBAN TE                          | PEDCO                                    |