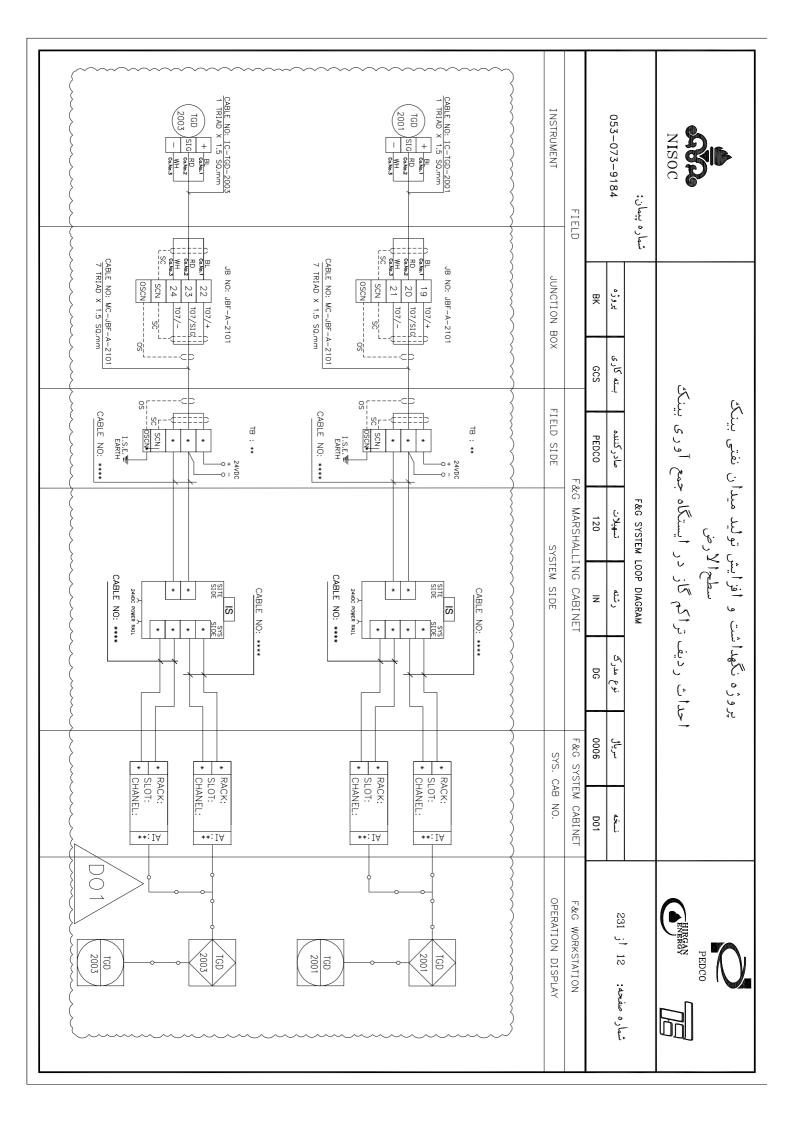

### پروژه نگهداشت و افزایش تولید میدان نفتی بینک سطح الأرض

احداث ردیف تراکم گاز در ایستگاه جمع آوری بینک

053-073-9184 شماره پيمان: 몆 GCS صادر كننده PEDCO F&G SYSTEM LOOP DIAGRAM تسهيلات 120 Z DG 0006

شماره صفحه: 01 أز 231

D01