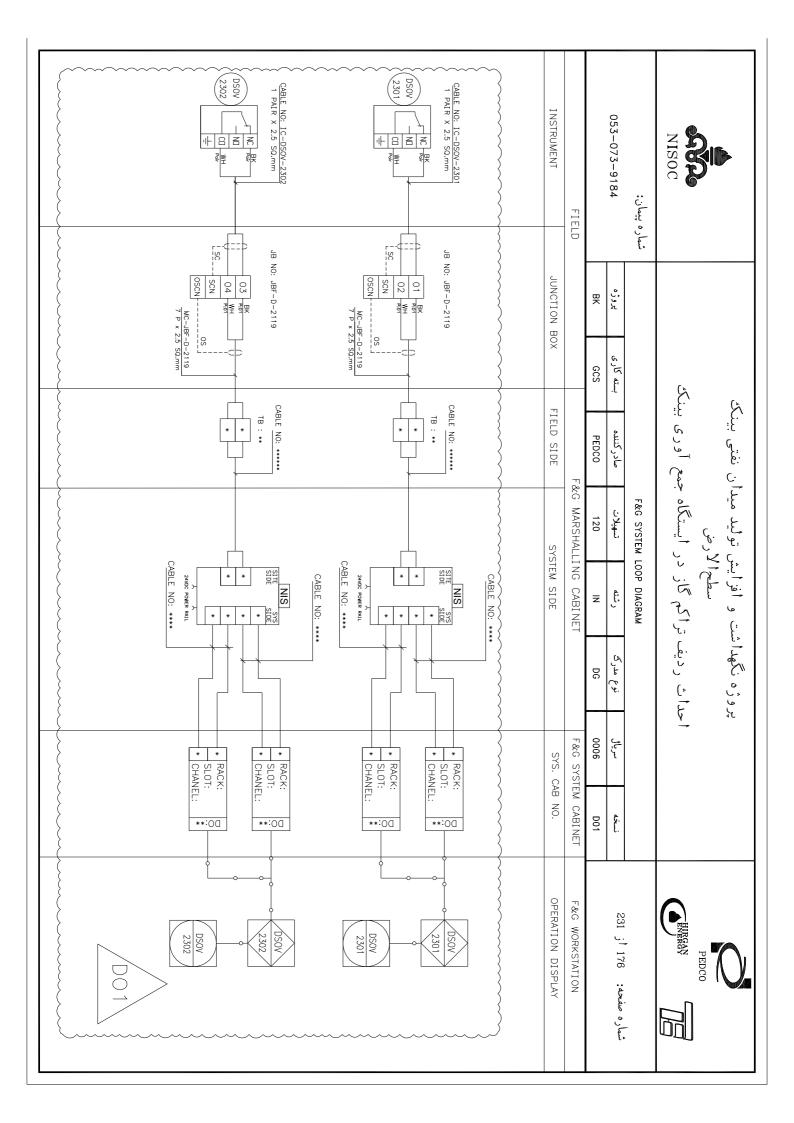

### پروژه نگهداشت و افزایش تولید میدان نفتی بینک سطح الأرض

احداث ردیف تراکم گاز در ایستگاه جمع آوری بینک

053-073-9184 شماره پيمان: 몆 GCS صادر كننده PEDCO F&G SYSTEM LOOP DIAGRAM تسهيلات 120 Z DG 0006

شماره صفحه: 01 أز 231