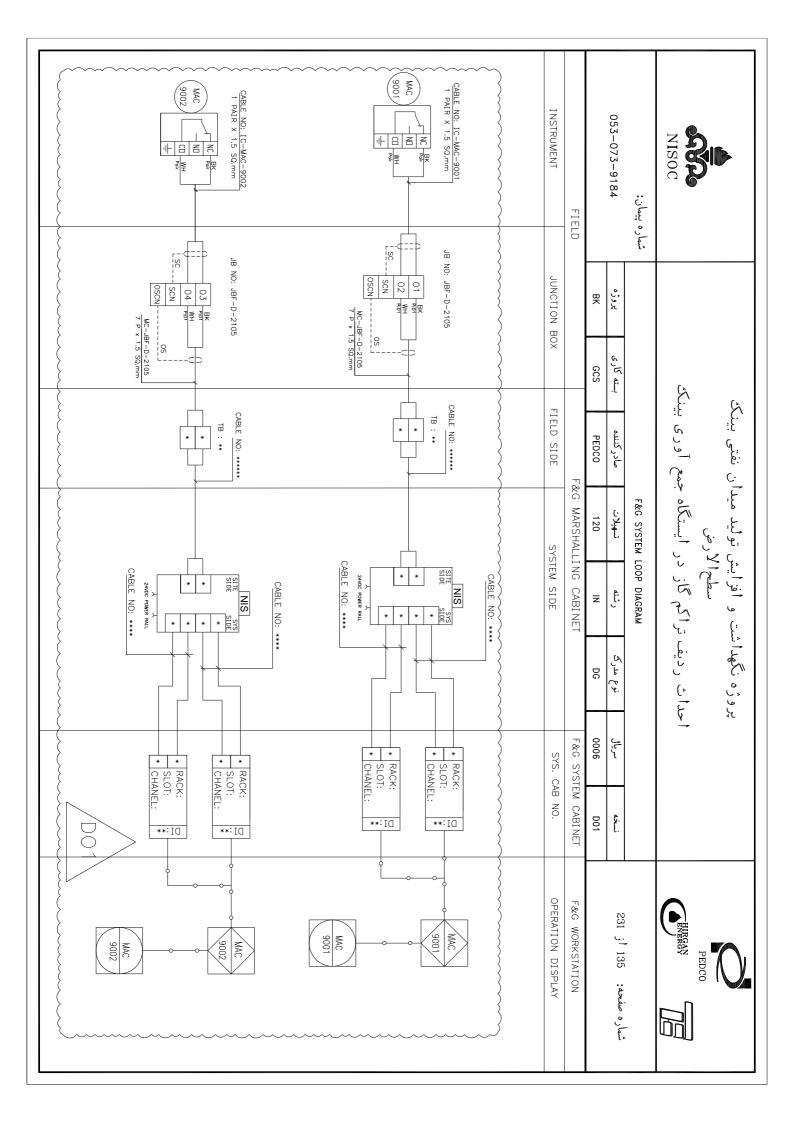

### پروژه نگهداشت و افزایش تولید میدان نفتی بینک سطح الأرض

احداث ردیف تراکم گاز در ایستگاه جمع آوری بینک

053-073-9184 شماره پيمان: 몆 GCS صادر كننده PEDCO F&G SYSTEM LOOP DIAGRAM تسهيلات 120 Z DG 0006

شماره صفحه: 01 أز 231

# F&G SYSTEM LOOP DIAGRAM

نگهداشت و افزایش تولید میدان نفتی بینک

|                 |                |             |               | CLIENT Doc. Number: F2J-708949 |          | CLASS: 1 |
|-----------------|----------------|-------------|---------------|--------------------------------|----------|----------|
| CLIENT APPROVAL | APPROVED BY:   | CHECKED BY: | PREPARED BY:  | PURPOSE OF ISSUE/STATUS        | DATE     | REV.     |
|                 | M.Mehrshad     | M.Fakharian | P.Hajisadeghi | IFC                            | JUN.2022 | D00      |
|                 | M.Faramarzpour | M.Fakharian | P.Hajisadeghi | IFA                            | MAY.2024 | D01      |
|                 |                |             |               |                                |          |          |
|                 |                |             |               |                                |          |          |