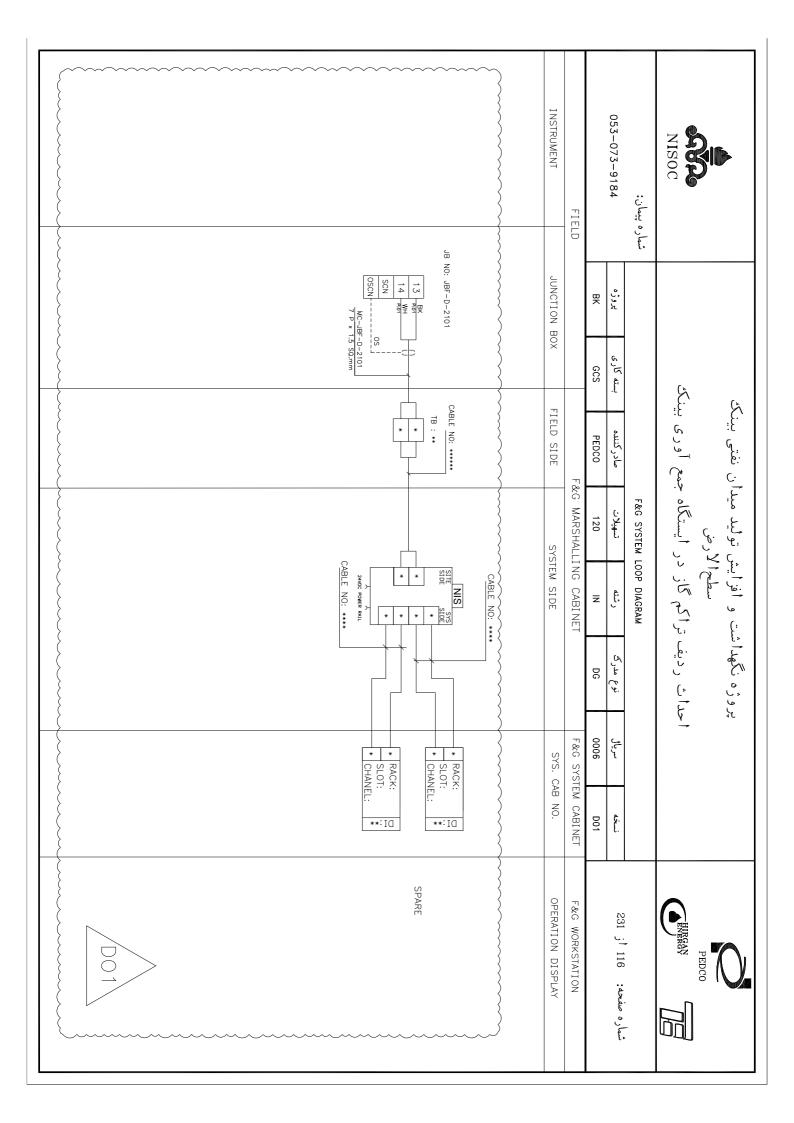

### پروژه نگهداشت و افزایش تولید میدان نفتی بینک سطح الأرض

احداث ردیف تراکم گاز در ایستگاه جمع آوری بینک

053-073-9184 شماره پيمان: 몆 GCS صادر كننده PEDCO F&G SYSTEM LOOP DIAGRAM تسهيلات 120 Z DG 0006

شماره صفحه: 01 أز 231