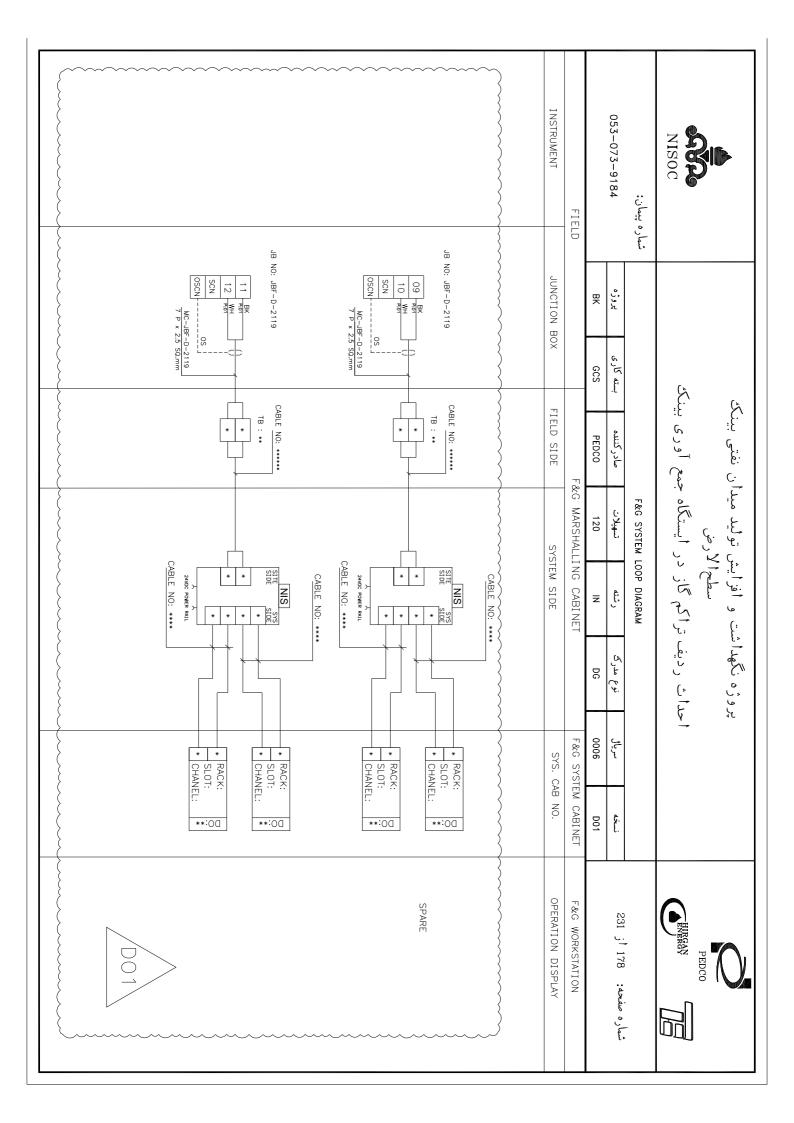

### پروژه نگهداشت و افزایش تولید میدان نفتی بینک سطح الأرض

احداث ردیف تراکم گاز در ایستگاه جمع آوری بینک

053-073-9184 شماره پيمان: 몆 GCS صادر كننده PEDCO F&G SYSTEM LOOP DIAGRAM تسهيلات 120 Z DG 0006

شماره صفحه: 01 أز 231