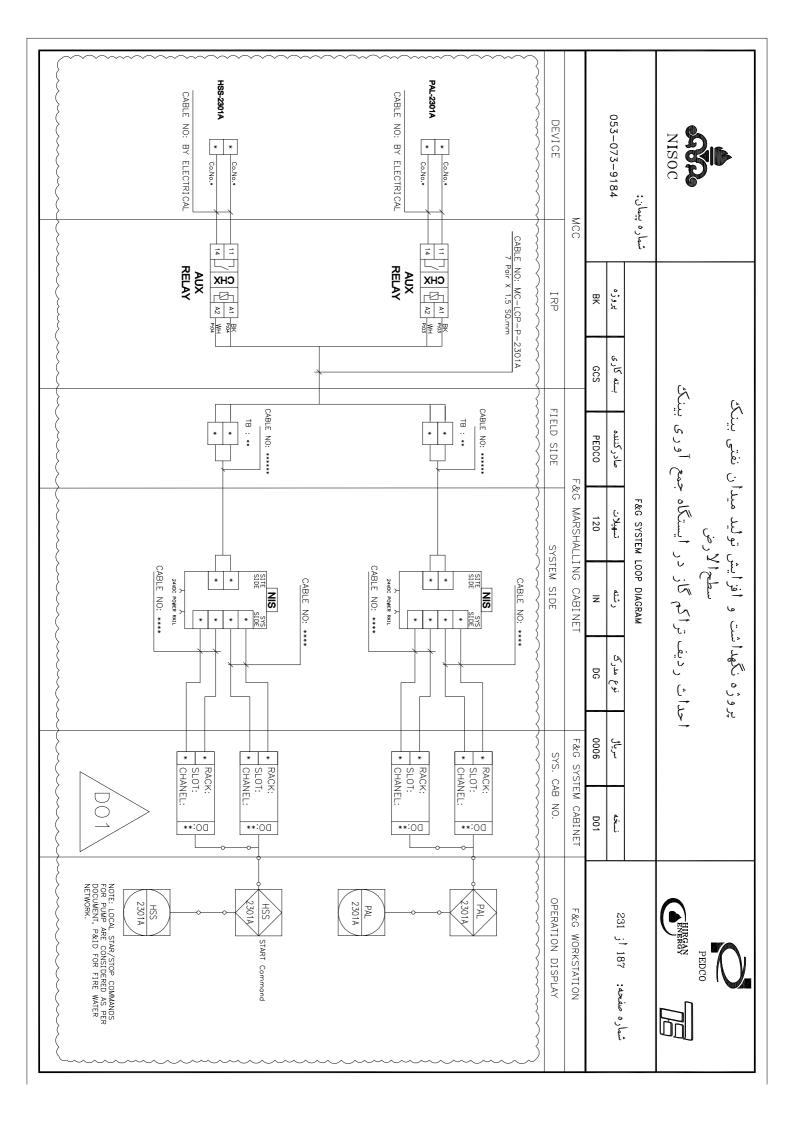

### پروژه نگهداشت و افزایش تولید میدان نفتی بینک سطح الأرض

احداث ردیف تراکم گاز در ایستگاه جمع آوری بینک

053-073-9184 شماره پيمان: 몆 GCS صادر كننده PEDCO F&G SYSTEM LOOP DIAGRAM تسهيلات 120 Z DG 0006

شماره صفحه: 01 أز 231