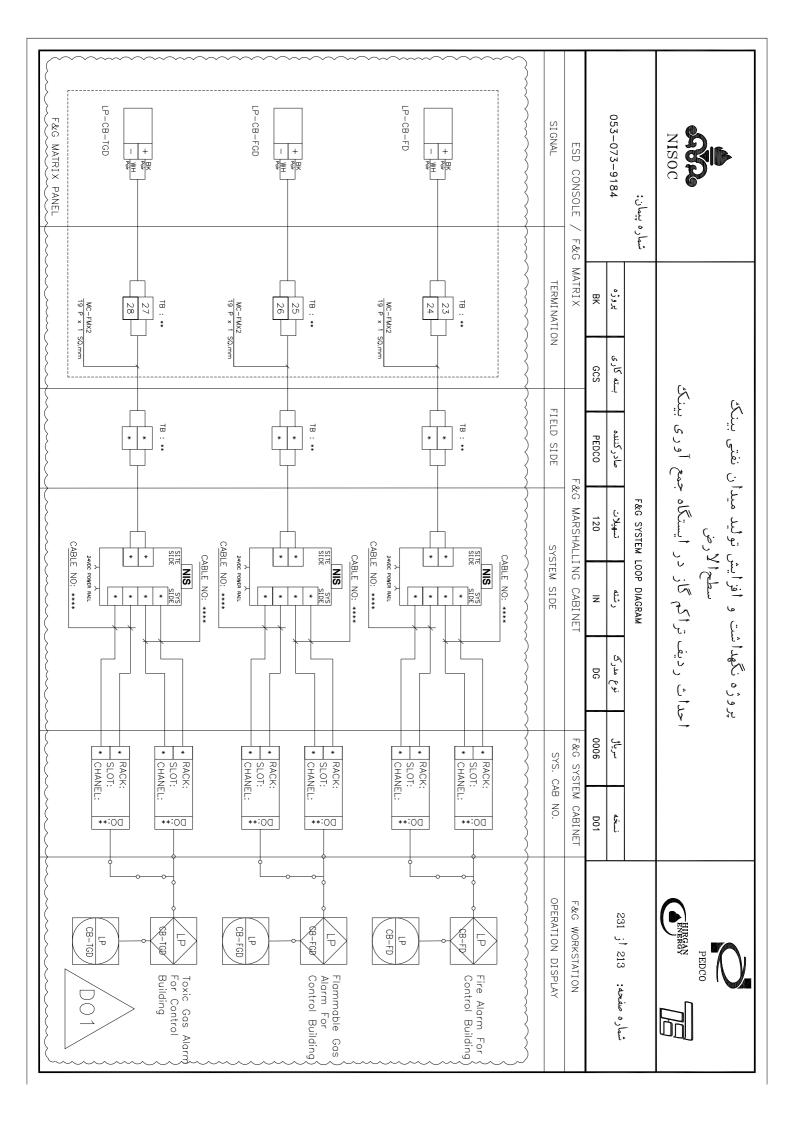

### پروژه نگهداشت و افزایش تولید میدان نفتی بینک سطح الأرض

احداث ردیف تراکم گاز در ایستگاه جمع آوری بینک

053-073-9184 شماره پيمان: 몆 GCS صادر كننده PEDCO F&G SYSTEM LOOP DIAGRAM تسهيلات 120 Z DG 0006

شماره صفحه: 01 أز 231