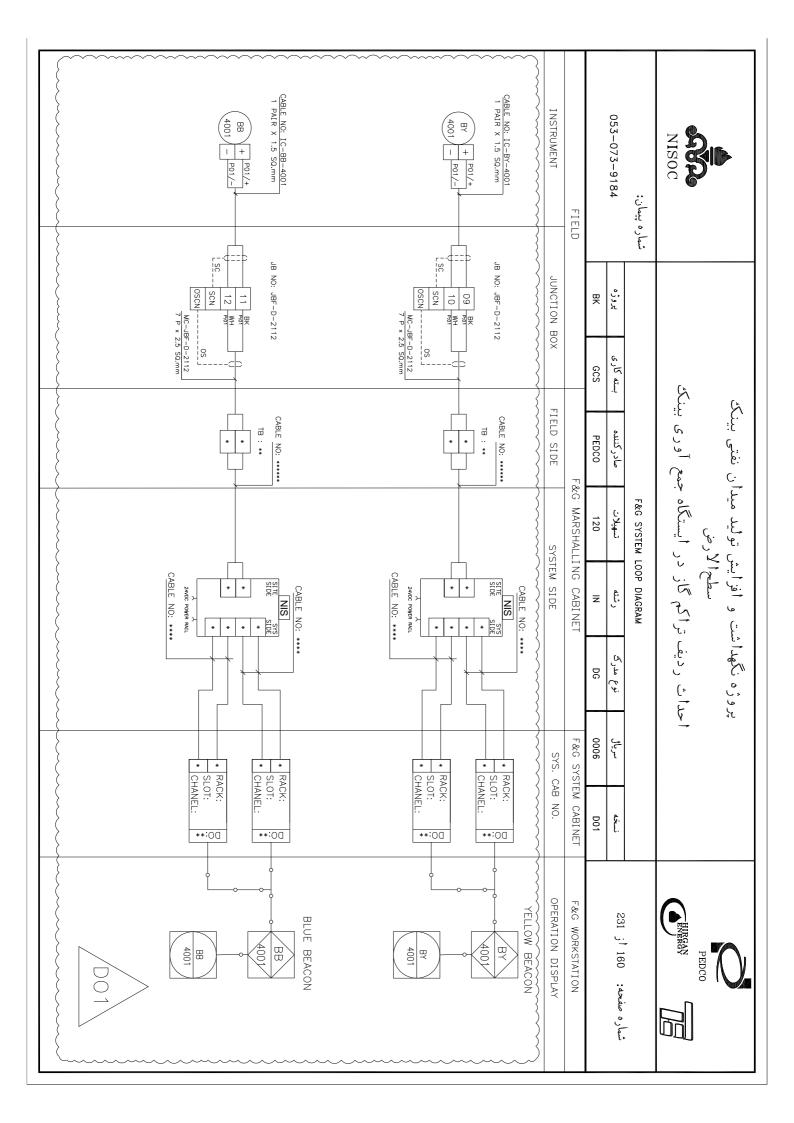

D BY CONTROL SYSTEM VENDOR .
- 7. INTRINSIC SAFE ISOLATORS/BARRIERS AND OTHER ESSENTIAL EQUIPMENT SHALL BE CONSIDERED BY CONTROL SYSTEM VENDOR.
- 8. IN THIS DOCUMENT, ONE SCHEMATIC DRAWING HAS BEEN SHOWN FOR BARRIERS / ISOLATORS / SAFETY RELAYS, JUST TO SHOW THE REDUNDANCY. THE DETAILS OF THESE BARRIERS / ISOLATORS / SAFETY RELAYS WILL BE FINALLIZED BY VENDOR.

### INSTRUMENT/DETECTOR SIDE (FIELD):



## JUNCTION BOX SIDE (FIELD):

























































































































































































































































































































































































































F&G SYSTEM

TO OTHER CONTROL SYSTEMS

OR PACKAGES











































## **BLANK PAGE**





## MIMIC PANEL

(ESD CONSOLE / F&G MATRIX PANEL)



































| BK    | پروژه 053-073-9184     | شماره بیمان:            | NISOC                                                                                                    |
|-------|------------------------|-------------------------|----------------------------------------------------------------------------------------------------------|
| GCS   | بسته کاری              |                         | <u>ئ</u><br>ئ                                                                                            |
| PEDCO | صادركننده              |