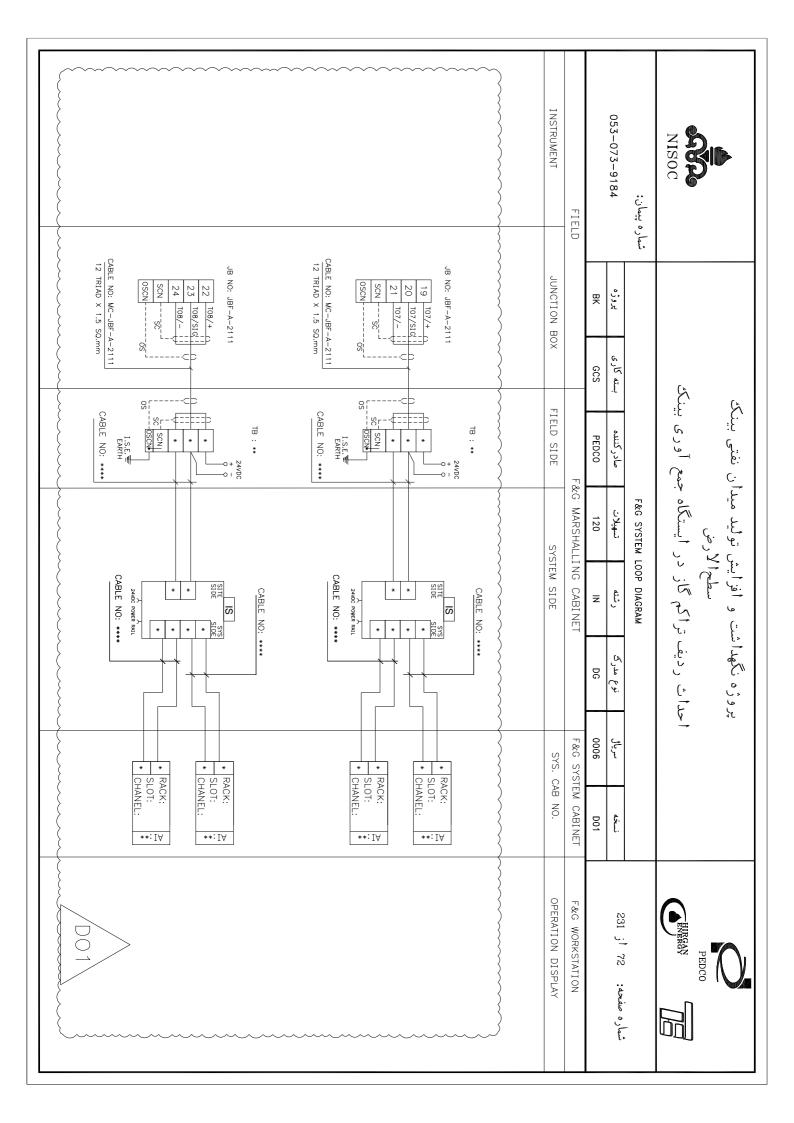

### پروژه نگهداشت و افزایش تولید میدان نفتی بینک سطح الأرض

احداث ردیف تراکم گاز در ایستگاه جمع آوری بینک

053-073-9184 شماره پيمان: 몆 GCS صادر كننده PEDCO F&G SYSTEM LOOP DIAGRAM تسهيلات 120 Z DG 0006

شماره صفحه: 01 أز 231