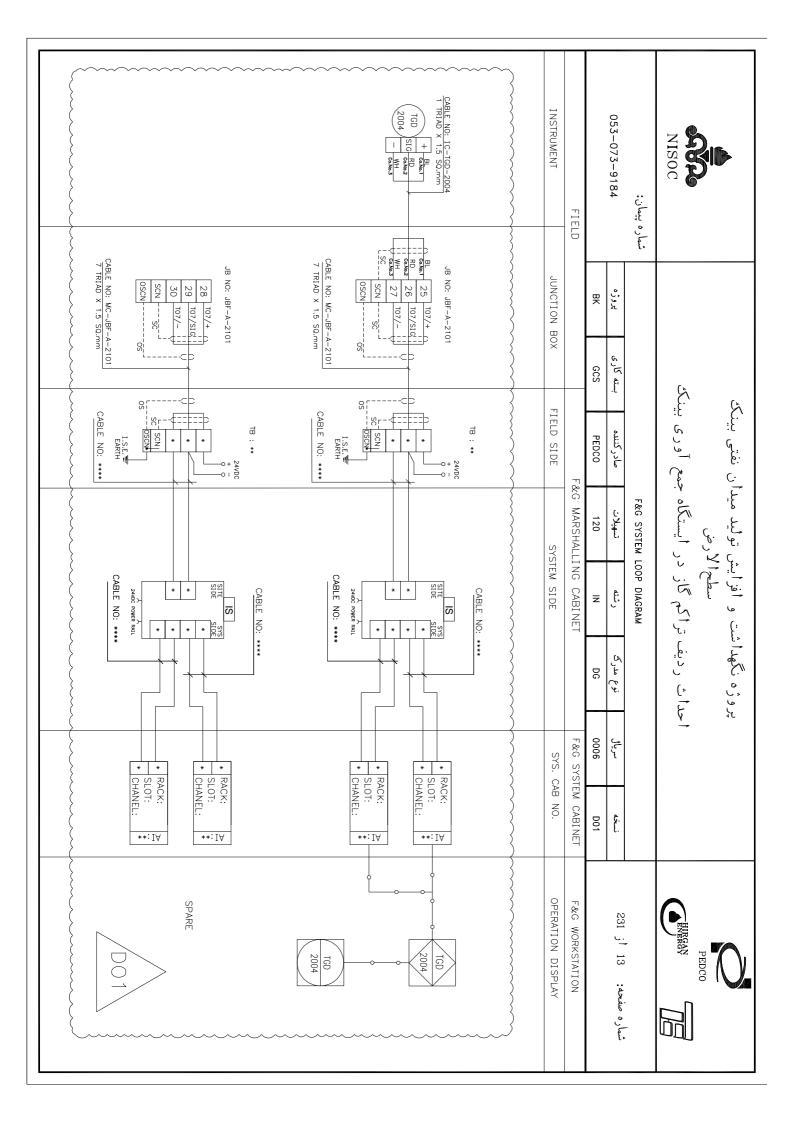

### پروژه نگهداشت و افزایش تولید میدان نفتی بینک سطح الأرض

احداث ردیف تراکم گاز در ایستگاه جمع آوری بینک

053-073-9184 شماره پيمان: 몆 GCS صادر كننده PEDCO F&G SYSTEM LOOP DIAGRAM تسهيلات 120 Z DG 0006

شماره صفحه: 01 أز 231

D01