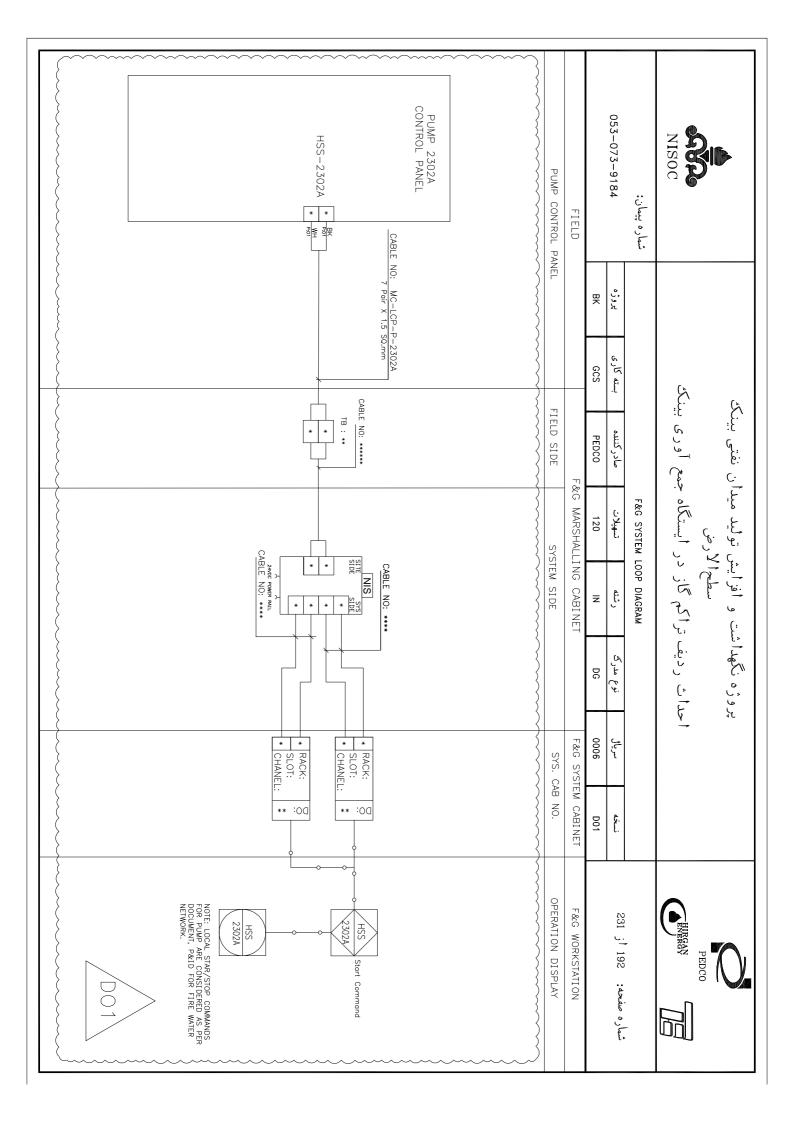

ED BY CONTROL SYSTEM VENDOR.
- 8. IN THIS DOCUMENT, ONE SCHEMATIC DRAWING HAS BEEN SHOWN FOR BARRIERS / ISOLATORS / SAFETY RELAYS, JUST TO SHOW THE REDUNDANCY. THE DETAILS OF THESE BARRIERS / ISOLATORS / SAFETY RELAYS WILL BE FINALLIZED BY VENDOR.

### INSTRUMENT/DETECTOR SIDE (FIELD):



## JUNCTION BOX SIDE (FIELD):

























































































































































































































































































































































































































F&G SYSTEM

TO OTHER CONTROL SYSTEMS

OR PACKAGES











































## **BLANK PAGE**





## MIMIC PANEL

(ESD CONSOLE / F&G MATRIX PANEL)



































| BK    | پروژه 053-073-9184     | شماره بیمان:            | NISOC                                                                                                    |
|-------|------------------------|-------------------------|----------------------------------------------------------------------------------------------------------|
| GCS   | بسته کاری              |                         | <u>ئ</u><br>ئ                                                                                            |
| PEDCO | صادركننده              |                         | ان نفتی بینگ<br>جمع آوری ب                                                                               |