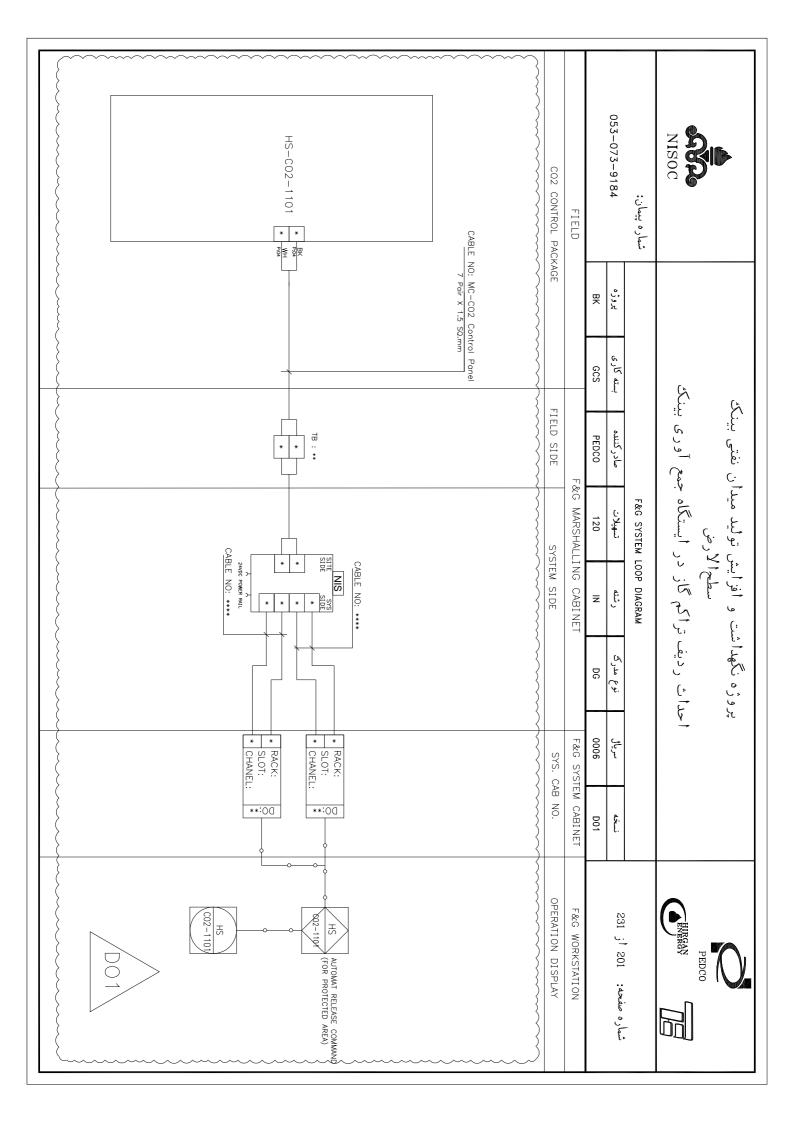

### پروژه نگهداشت و افزایش تولید میدان نفتی بینک سطح الأرض

احداث ردیف تراکم گاز در ایستگاه جمع آوری بینک

053-073-9184 شماره پيمان: 몆 GCS صادر كننده PEDCO F&G SYSTEM LOOP DIAGRAM تسهيلات 120 Z DG 0006

شماره صفحه: 01 أز 231