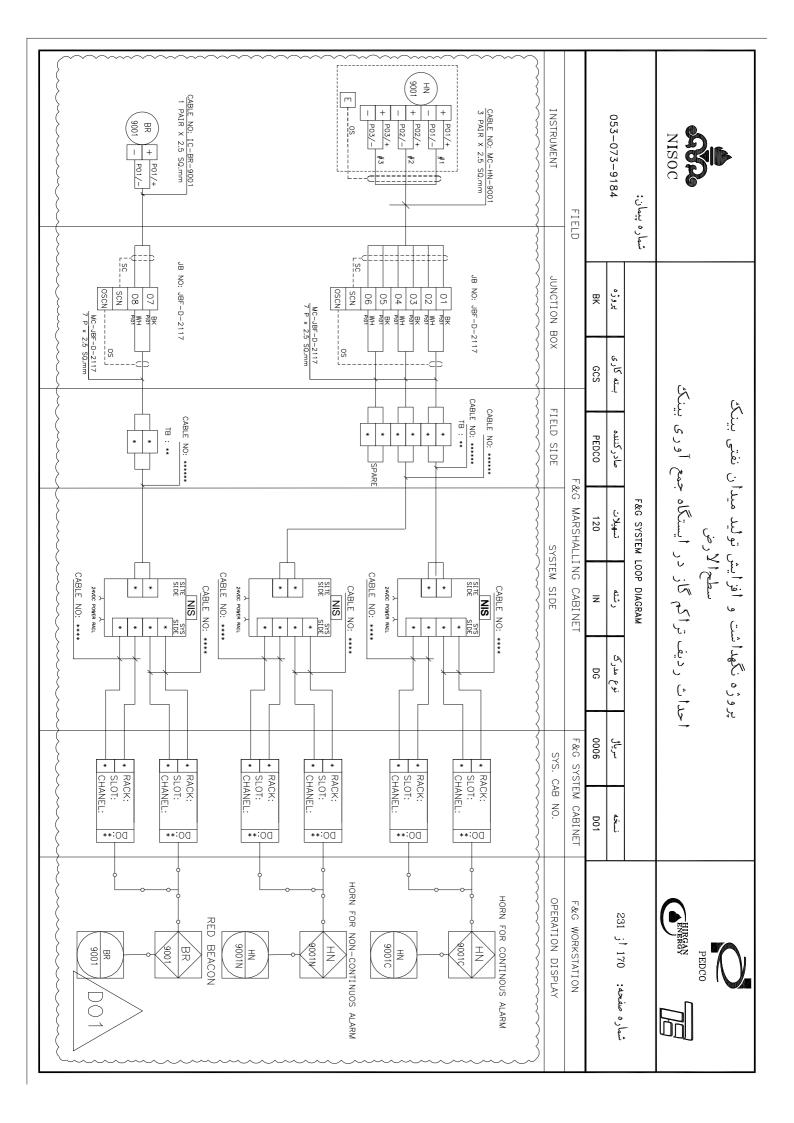

### پروژه نگهداشت و افزایش تولید میدان نفتی بینک سطح الأرض

احداث ردیف تراکم گاز در ایستگاه جمع آوری بینک

053-073-9184 شماره پيمان: 몆 GCS صادر كننده PEDCO F&G SYSTEM LOOP DIAGRAM تسهيلات 120 Z DG 0006

شماره صفحه: 01 أز 231