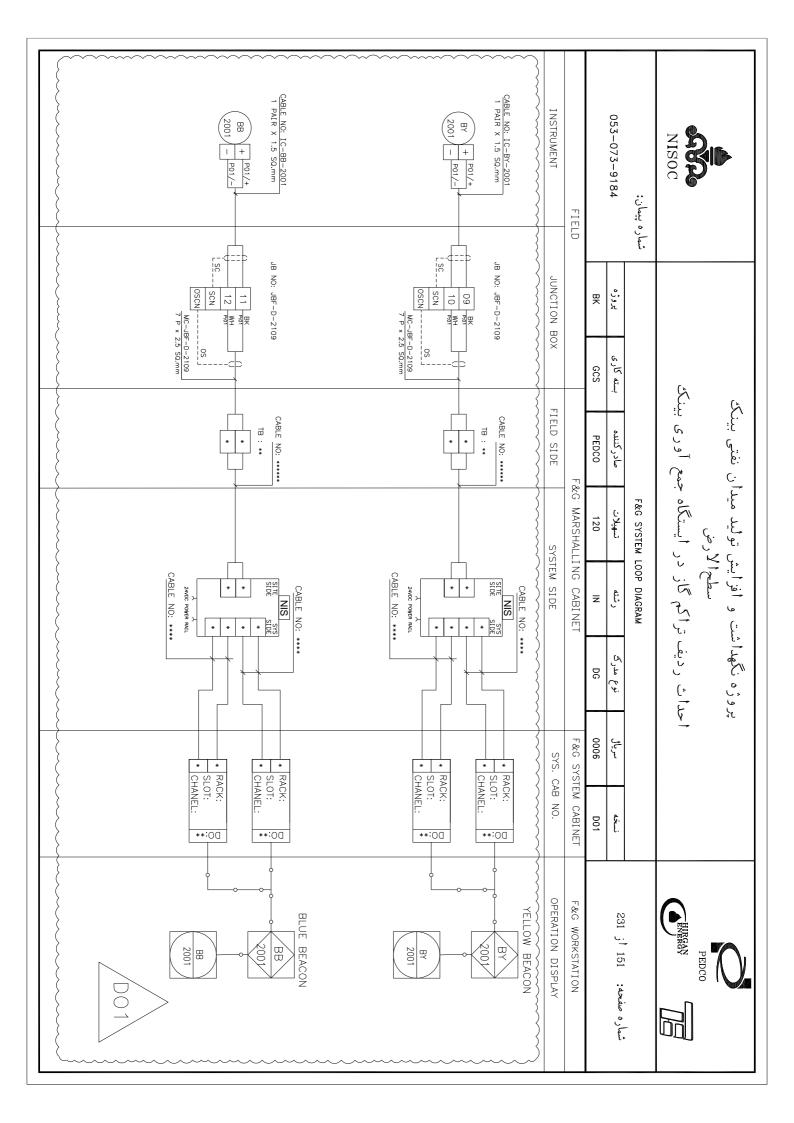

|       |            | 35 JBF-A-2105 | 34 JBF-A-2105 | 33 JBF-A-2105 | 32 JBF-A-2104 | 31 JBF-A-2104 | 30 JBF-A-2104 |            | 28 JBF-A-2104 | 27 JBF-A-2104 |            |       | 24 JBF-A-2103 |            |           |          | 20 IRF-A-2102 |         |       |             | 15 JBF-A-2102 | 14 JBF-A-2101 | 13 JBF-A-2101 |          |                                                                                                                                                                                                                                                                                                                                                                                                                                                                                                                                                                                                                                                                                                                                                                                                                                                                                                                                                                                                                                                                                                                                                                                                                                                                                                                                                                                                                                                                                                                                                                                                                                                                                                                                                                                                                                                                                                                                                                                                                                                                                                                                |            |                     |                   | 7 I FCFND | TECEND OF      | 4 TABLE OF CONTENT  | TABLE OF  |                    |            | PAGE CONTENT DESCRIPTION |                  |       | 053-073-9184          | شماره پیمان:    | - | NISOC                              | 311                                      |
|-------|------------|---------------|---------------|---------------|---------------|---------------|---------------|------------|---------------|---------------|------------|-------|---------------|------------|-----------|----------|---------------|---------|-------|-------------|---------------|---------------|---------------|----------|--------------------------------------------------------------------------------------------------------------------------------------------------------------------------------------------------------------------------------------------------------------------------------------------------------------------------------------------------------------------------------------------------------------------------------------------------------------------------------------------------------------------------------------------------------------------------------------------------------------------------------------------------------------------------------------------------------------------------------------------------------------------------------------------------------------------------------------------------------------------------------------------------------------------------------------------------------------------------------------------------------------------------------------------------------------------------------------------------------------------------------------------------------------------------------------------------------------------------------------------------------------------------------------------------------------------------------------------------------------------------------------------------------------------------------------------------------------------------------------------------------------------------------------------------------------------------------------------------------------------------------------------------------------------------------------------------------------------------------------------------------------------------------------------------------------------------------------------------------------------------------------------------------------------------------------------------------------------------------------------------------------------------------------------------------------------------------------------------------------------------------|------------|---------------------|-------------------|-----------|----------------|---------------------|-----------|--------------------|------------|--------------------------|------------------|-------|-----------------------|-----------------|---|------------------------------------|------------------------------------------|
|       |            |               | FGD-4001B,    | FD-4001B, F   | SPARE         | SPARE         | SPARE         |            | FGD-4004A,    | FD-4003A, F   | SPARE      |       |               | - 1        | الخلبو    | 01A.     | SPARE         | FD-2002 | SPARE | 002,        | FD-2001, FG   | SPARE         |               | -        |                                                                                                                                                                                                                                                                                                                                                                                                                                                                                                                                                                                                                                                                                                                                                                                                                                                                                                                                                                                                                                                                                                                                                                                                                                                                                                                                                                                                                                                                                                                                                                                                                                                                                                                                                                                                                                                                                                                                                                                                                                                                                                                                | l`         | FGD-1001. T         |                   |           |                |                     |           | SHEET              | ATTE EM    | TION                     |                  | BK    | پروژه                 |                 |   |                                    |                                          |
|       | TGD-4003B  | TGD-4001B     | FGD-4002B     | FD-4002B      |               |               |               | TGD-5001A  | TGD-4004A     | FD-4004A      |            |       | TGD-4003A     | TGD-400IA  | FGD-4002A | FD-4002A |               |         |       | FD-3001     | FGD-2002      |               |               | TGD-2003 | FGD-2004                                                                                                                                                                                                                                                                                                                                                                                                                                                                                                                                                                                                                                                                                                                                                                                                                                                                                                                                                                                                                                                                                                                                                                                                                                                                                                                                                                                                                                                                                                                                                                                                                                                                                                                                                                                                                                                                                                                                                                                                                                                                                                                       | FGD-2001   | TGD-1001            |                   |           |                |                     |           |                    |            |                          |                  | GCS   | بسته کاری             |                 |   | <u>ب</u><br>ب                      | د)                                       |
|       |            |               |               |               |               |               |               |            |               |               |            |       |               |            |           |          |               |         |       |             |               |               |               |          |                                                                                                                                                                                                                                                                                                                                                                                                                                                                                                                                                                                                                                                                                                                                                                                                                                                                                                                                                                                                                                                                                                                                                                                                                                                                                                                                                                                                                                                                                                                                                                                                                                                                                                                                                                                                                                                                                                                                                                                                                                                                                                                                |            |                     |                   |           |                |                     |           |                    |            |                          | ~~~~             | PEDCO | صادركننده             |                 |   | تراکم گاز در ایستگاه جمع آوری بینک | افرایش تولید میدان نفتی بینک<br>سطحالارض |
|       |            |               |               |               |               |               |               |            |               |               |            |       |               |            |           |          |               |         |       |             |               |               |               |          |                                                                                                                                                                                                                                                                                                                                                                                                                                                                                                                                                                                                                                                                                                                                                                                                                                                                                                                                                                                                                                                                                                                                                                                                                                                                                                                                                                                                                                                                                                                                                                                                                                                                                                                                                                                                                                                                                                                                                                                                                                                                                                                                |            |                     |                   |           |                |                     |           |                    |            |                          | TABLE OF CONTENT | 120   | تسهيلات               | F&G SYSTEM LOOP |   | ر ایستگاه ج                        | تولید میدا                               |
| 74    |            |               |               |               |               | 68            | 67            |            |               |               |            |       |               |            |           |          | 57            |         |       |             |               |               |               |          |                                                                                                                                                                                                                                                                                                                                                                                                                                                                                                                                                                                                                                                                                                                                                                                                                                                                                                                                                                                                                                                                                                                                                                                                                                                                                                                                                                                                                                                                                                                                                                                                                                                                                                                                                                                                                                                                                                                                                                                                                                                                                                                                |            |                     |                   |           | 43             |                     |           |                    |            | Œ                        | CONTEN           | Z     | رشته                  | LOOP DIAGRAM    |   | اکم کاز د                          | 6                                        |
|       | JBF-A-2111 | JBF-A-2111    | JBF-A-2111    | JBF-A-2111    | JBF-A-2111    | JBF-A-2110    | JBF-A-2110    | JBF-A-2110 | JBF-A-2110    | JBF-A-2110    | JBF-A-2110 |       | JBF-A-2109    | JBF-A-2109 |           |          | JBF-A-2109    |         |       |             | JBF-A-2108    | JBF-A-2108    |               |          |                                                                                                                                                                                                                                                                                                                                                                                                                                                                                                                                                                                                                                                                                                                                                                                                                                                                                                                                                                                                                                                                                                                                                                                                                                                                                                                                                                                                                                                                                                                                                                                                                                                                                                                                                                                                                                                                                                                                                                                                                                                                                                                                |            | JBF-A-2107          | JBF-A-2100        |           | IBF- 4-2106    |                     |           |                    | JBF-A-2105 | CONTENT DESCRIPTION      | <u>T</u> ~~~~    | DG    | نوع مدرګ              |                 |   | أحداث رديف تر                      | پروژه نکهداشت                            |
| SPARE | SPARE      | SPARE         | SPARE         | TGD-6003      | FD-6002 ,     | SPARE         | SPARE         | SPARE      | TGD-7002,     | FGD-7003,     | FGD-7001,  | SPARE | SPARE         | SPARE      | TGD-6002  |          | FD-6001       | SPARE   | SPARE | FGD-5001C,  | FGD-4004C,    | FD-4003C,     | SPARE         | SPARE    | TGD-4002C.                                                                                                                                                                                                                                                                                                                                                                                                                                                                                                                                                                                                                                                                                                                                                                                                                                                                                                                                                                                                                                                                                                                                                                                                                                                                                                                                                                                                                                                                                                                                                                                                                                                                                                                                                                                                                                                                                                                                                                                                                                                                                                                     | FGD-4003C, | FGD-40010           | FD-4001C          | SDADE.    | SDAPE<br>STAKE | REVEE<br>FGD-2001B, | FGD-40041 | FD-4003B,          | SPARE      | RIPTION                  |                  | 0006  | سرياق                 |                 |   | 5                                  | ů                                        |
|       |            |               |               |               | FGD-6003      |               |               |            | TGD-7003      | TGD-7001      | FGD-7002   |       |               |            | 4 4 4 4   | TGD-6001 | FGD-6001      |         |       | ; TGD-5001C | C, TGD-4004C  | FD-4004C      |               |          |                                                                                                                                                                                                                                                                                                                                                                                                                                                                                                                                                                                                                                                                                                                                                                                                                                                                                                                                                                                                                                                                                                                                                                                                                                                                                                                                                                                                                                                                                                                                                                                                                                                                                                                                                                                                                                                                                                                                                                                                                                                                                                                                | TGD-4001C  | FGD-4001C FGD-4002C | FD-4001C FD-4002C |           |                | 3, 16D-5001B        |           | FD-4003B, FD-4004B | 17         |                          |                  | D01   | نسخه                  |                 |   |                                    |                                          |
|       |            |               |               |               |               |               |               |            |               |               |            |       |               |            |           |          |               |         |       |             |               |               |               |          | \right\right\right\right\right\right\right\right\right\right\right\right\right\right\right\right\right\right\right\right\right\right\right\right\right\right\right\right\right\right\right\right\right\right\right\right\right\right\right\right\right\right\right\right\right\right\right\right\right\right\right\right\right\right\right\right\right\right\right\right\right\right\right\right\right\right\right\right\right\right\right\right\right\right\right\right\right\right\right\right\right\right\right\right\right\right\right\right\right\right\right\right\right\right\right\right\right\right\right\right\right\right\right\right\right\right\right\right\right\right\right\right\right\right\right\right\right\right\right\right\right\right\right\right\right\right\right\right\right\right\right\right\right\right\right\right\right\right\right\right\right\right\right\right\right\right\right\right\right\right\right\right\right\right\right\right\right\right\right\right\right\right\right\right\right\right\right\right\right\right\right\right\right\right\right\right\right\right\right\right\right\right\right\right\right\right\right\right\right\right\right\right\right\right\right\right\right\right\right\right\right\right\right\right\right\right\right\right\right\right\right\right\right\right\right\right\right\right\right\right\right\right\right\right\right\right\right\right\right\right\right\right\right\right\right\right\right\right\right\right\right\right\right\right\right\right\right\right\right\right\right\right\right\right\right\right\right\right\right\right\right\right\right\right\right\right\right\right\right\right\right\right\right\right\right\right\right\right\right\right\right\right\right\right\right\right\right\right\right\right\right\right\right\right\right\right\right\right\right\right\right\right\right\right\right\right\right\right\right\right\right\right\right\right\right\right\right\right\right\right\right\right\right\right\right\right\right\right\right\right\right\right\right\right\right\right\right\right\right\right\right |            |                     |                   |           |                |                     |           |                    |            |                          |                  |       | شماره صفحه: 03 أز 231 |                 |   | BURBAN TE                          | PEDCO                                    |