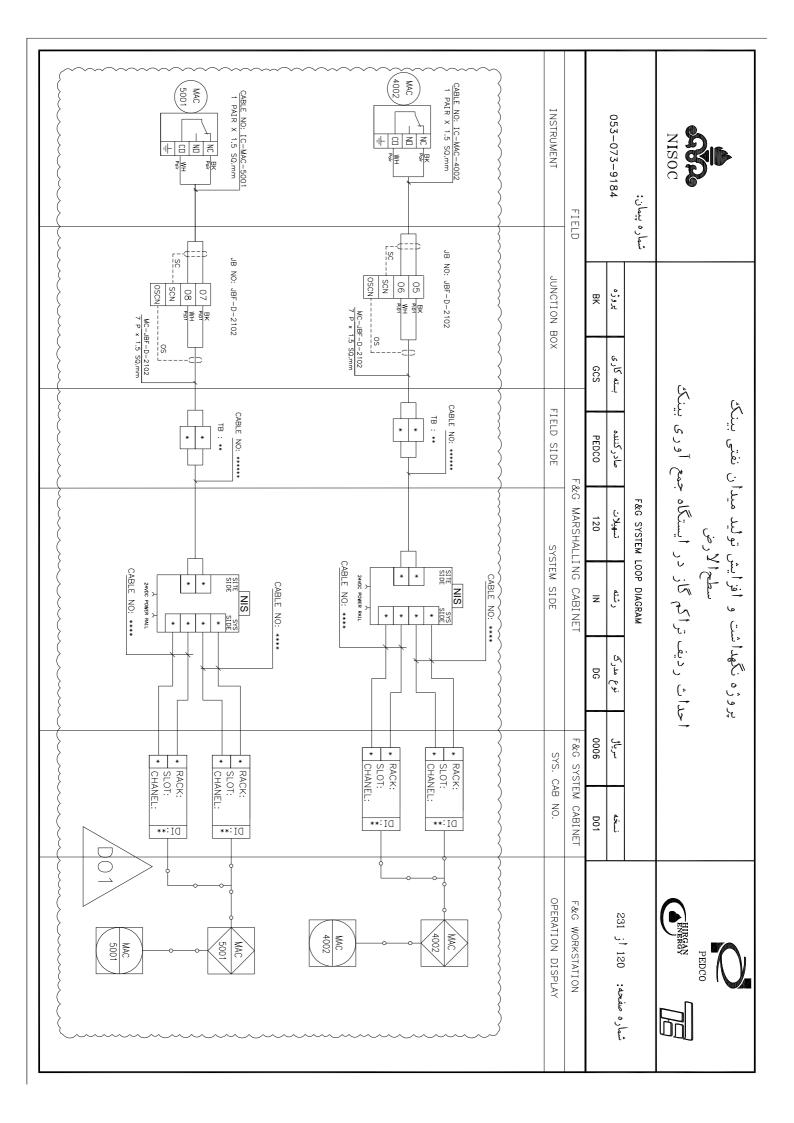

# F&G SYSTEM LOOP DIAGRAM

نگهداشت و افزایش تولید میدان نفتی بینک

|                 |                |             |               | CLIENT Doc. Number: F2J-708949 |          | CLASS: 1 |
|-----------------|----------------|-------------|---------------|--------------------------------|----------|----------|
| CLIENT APPROVAL | APPROVED BY:   | CHECKED BY: | PREPARED BY:  | PURPOSE OF ISSUE/STATUS        | DATE     | REV.     |
|                 | M.Mehrshad     | M.Fakharian | P.Hajisadeghi | IFC                            | JUN.2022 | D00      |
|                 | M.Faramarzpour | M.Fakharian | P.Hajisadeghi | IFA                            | MAY.2024 | D01      |
|                 |                |             |               |                                |          |          |
|                 |                |             |               |                                |          |          |