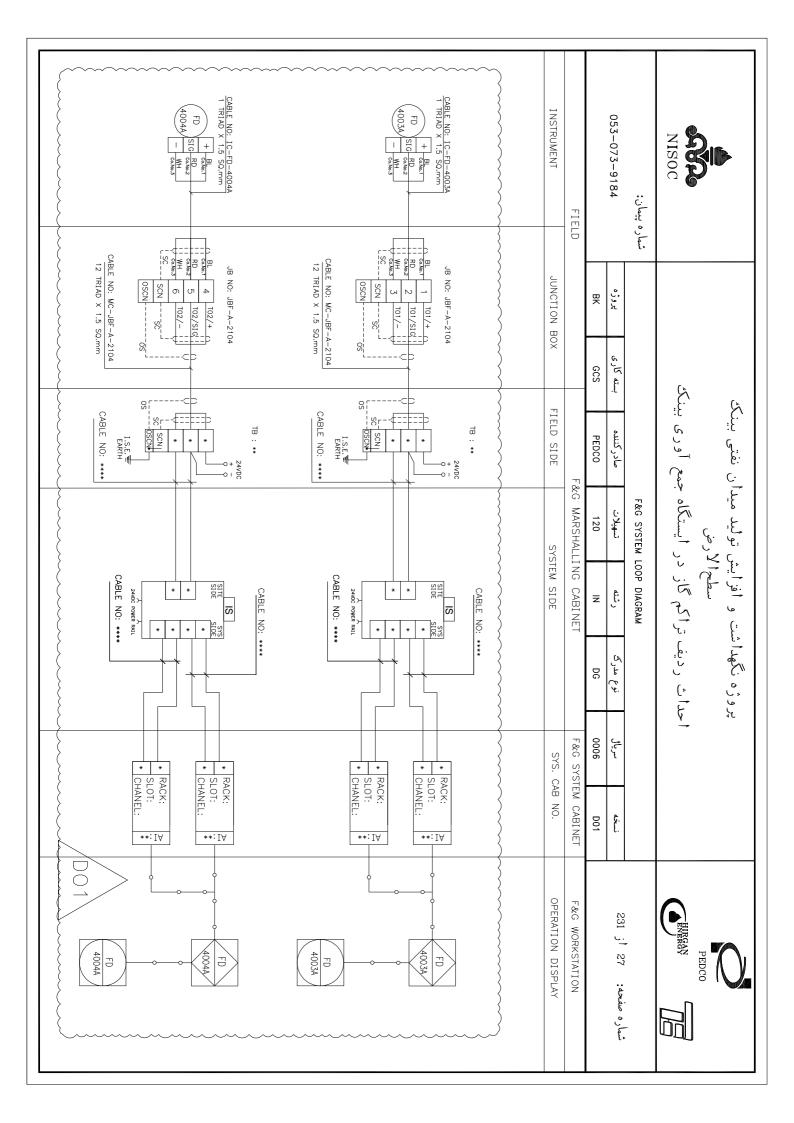

|       |            | 35 JBF-A-2105 | 34 JBF-A-2105 | 33 JBF-A-2105 | 32 JBF-A-2104 | 31 JBF-A-2104 | 30 JBF-A-2104 |            | 28 JBF-A-2104 | 27 JBF-A-2104 |            |       | 24 JBF-A-2103 |            |           |          | 20 IRF-A-2102 |         |       |             | 15 JBF-A-2102 | 14 JBF-A-2101 | 13 JBF-A-2101 |          |                                                                                                                                                                                                                                                                                                                                                                                                                                                                                                                                                                                                                                                                                                                                                                                                                                                                                                                                                                                                                                                                                                                                                                                                                                                                                                                                                                                                                                                                                                                                                                                                                                                                                                                                                                                                                                                                                                                                                                                                                                                                                                                                |            |                     |                   | 7 I FCFND | TECEND OF      | 4 TABLE OF CONTENT  | TABLE OF  |                    |            | PAGE CONTENT DESCRIPTION |                  |       | 053-073-9184          | شماره پیمان:    | - | NISOC                              | 311                                      |
|-------|------------|---------------|---------------|---------------|---------------|---------------|---------------|------------|---------------|---------------|------------|-------|---------------|------------|-----------|----------|---------------|---------|-------|-------------|---------------|---------------|---------------|----------|--------------------------------------------------------------------------------------------------------------------------------------------------------------------------------------------------------------------------------------------------------------------------------------------------------------------------------------------------------------------------------------------------------------------------------------------------------------------------------------------------------------------------------------------------------------------------------------------------------------------------------------------------------------------------------------------------------------------------------------------------------------------------------------------------------------------------------------------------------------------------------------------------------------------------------------------------------------------------------------------------------------------------------------------------------------------------------------------------------------------------------------------------------------------------------------------------------------------------------------------------------------------------------------------------------------------------------------------------------------------------------------------------------------------------------------------------------------------------------------------------------------------------------------------------------------------------------------------------------------------------------------------------------------------------------------------------------------------------------------------------------------------------------------------------------------------------------------------------------------------------------------------------------------------------------------------------------------------------------------------------------------------------------------------------------------------------------------------------------------------------------|------------|---------------------|-------------------|-----------|----------------|---------------------|-----------|--------------------|------------|--------------------------|------------------|-------|-----------------------|-----------------|---|------------------------------------|------------------------------------------|
|       |            |               | FGD-4001B,    | FD-4001B, F   | SPARE         | SPARE         | SPARE         |            | FGD-4004A,    | FD-4003A, F   | SPARE      |       |               | - 1        | الخلبو    | 01A.     | SPARE         | FD-2002 | SPARE | 002,        | FD-2001, FG   | SPARE         |               | -        |                                                                                                                                                                                                                                                                                                                                                                                                                                                                                                                                                                                                                                                                                                                                                                                                                                                                                                                                                                                                                                                                                                                                                                                                                                                                                                                                                                                                                                                                                                                                                                                                                                                                                                                                                                                                                                                                                                                                                                                                                                                                                                                                | l`         | FGD-1001. T         |                   |           |                |                     |           | SHEET              | ATTE EM    | TION                     |                  | BK    | پروژه                 |                 |   |                                    |                                          |
|       | TGD-4003B  | TGD-4001B     | FGD-4002B     | FD-4002B      |               |               |               | TGD-5001A  | TGD-4004A     | FD-4004A      |            |       | TGD-4003A     | TGD-400IA  | FGD-4002A | FD-4002A |               |         |       | FD-3001     | FGD-2002      |               |               | TGD-2003 | FGD-2004                                                                                                                                                                                                                                                                                                                                                                                                                                                                                                                                                                                                                                                                                                                                                                                                                                                                                                                                                                                                                                                                                                                                                                                                                                                                                                                                                                                                                                                                                                                                                                                                                                                                                                                                                                                                                                                                                                                                                                                                                                                                                                                       | FGD-2001   | TGD-1001            |                   |           |                |                     |           |                    |            |                          |                  | GCS   | بسته کاری             |                 |   | <u>ب</u><br>ب                      | د)                                       |
|       |            |               |               |               |               |               |               |            |               |               |            |       |               |            |           |          |               |         |       |             |               |               |               |          |                                                                                                                                                                                                                                                                                                                                                                                                                                                                                                                                                                                                                                                                                                                                                                                                                                                                                                                                                                                                                                                                                                                                                                                                                                                                                                                                                                                                                                                                                                                                                                                                                                                                                                                                                                                                                                                                                                                                                                                                                                                                                                                                |            |                     |                   |           |                |                     |           |                    |            |                          | ~~~~             | PEDCO | صادركننده             |                 |   | تراکم گاز در ایستگاه جمع آوری بینک | افرایش تولید میدان نفتی بینک<br>سطحالارض |
|       |            |               |               |               |               |               |               |            |               |               |            |       |               |            |           |          |               |         |       |             |               |               |               |          |                                                                                                                                                                                                                                                                                                                                                                                                                                                                                                                                                                                                                                                                                                                                                                                                                                                                                                                                                                                                                                                                                                                                                                                                                                                                                                                                                                                                                                                                                                                                                                                                                                                                                                                                                                                                                                                                                                                                                                                                                                                                                                                                |            |                     |                   |           |                |                     |           |                    |            |                          | TABLE OF CONTENT | 120   | تسهيلات               | F&G SYSTEM LOOP |   | ر ایستگاه ج                        | تولید میدا                               |
| 74    |            |               |               |               |               | 68            | 67            |            |               |               |            |       |               |            |           |          | 57            |         |       |             |               |               |               |          |                                                                                                                                                                                                                                                                                                                                                                                                                                                                                                                                                                                                                                                                                                                                                                                                                                                                                                                                                                                                                                                                                                                                                                                                                                                                                                                                                                                                                                                                                                                                                                                                                                                                                                                                                                                                                                                                                                                                                                                                                                                                                                                                |            |                     |                   |           | 43             |                     |           |                    |            | Œ                        | CONTEN           | Z     | رشته                  | LOOP DIAGRAM    |   | اکم کاز د                          | 6                                        |
|       | JBF-A-2111 | JBF-A-2111    | JBF-A-2111    | JBF-A-2111    | JBF-A-2111    | JBF-A-2110    | JBF-A-2110    | JBF-A-2110 | JBF-A-2110    | JBF-A-2110    | JBF-A-2110 |       | JBF-A-2109    | JBF-A-2109 |           |          | JBF-A-2109    |         |       |             | JBF-A-2108    | JBF-A-2108    |               |          |                                                                                                                                                                                                                                                                                                                                                                                                                                                                                                                                                                                                                                                                                                                                                                                                                                                                                                                                                                                                                                                                                                                                                                                                                                                                                                                                                                                                                                                                                                                                                                                                                                                                                                                                                                                                                                                                                                                                                                                                                                                                                                                                |            | JBF-A-2107          | JBF-A-2100        |           | IBF- 4-2106    |                     |           |                    | JBF-A-2105 | CONTENT DESCRIPTION      | <u>T</u> ~~~~    | DG    | نوع مدرګ              |                 |   | أحداث رديف تر                      | پروژه نکهداشت                            |
| SPARE | SPARE      | SPARE         | SPARE         | TGD-6003      | FD-6002 ,     | SPARE         | SPARE         | SPARE      | TGD-7002,     | FGD-7003,     | FGD-7001,  | SPARE | SPARE         | SPARE      | TGD-6002  |          | FD-6001       | SPARE   | SPARE | FGD-5001C,  | FGD-4004C,    | FD-4003C,     | SPARE         | SPARE    | TGD-4002C.                                                                                                                                                                                                                                                                                                                                                                                                                                                                                                                                                                                                                                                                                                                                                                                                                                                                                                                                                                                                                                                                                                                                                                                                                                                                                                                                                                                                                                                                                                                                                                                                                                                                                                                                                                                                                                                                                                                                                                                                                                                                                                                     | FGD-4003C, | FGD-40010           | FD-4001C          | SDADE.    | SDAPE<br>STAKE | REVEE<br>FGD-2001B, | FGD-40041 | FD-4003B,          | SPARE      | RIPTION                  |                  | 0006  | سرياق                 |                 |   | 5                                  | ů                                        |
|       |            |               |               |               | FGD-6003      |               |               |            | TGD-7003      | TGD-7001      | FGD-7002   |       |               |            | 4 4 4 4   | TGD-6001 | FGD-6001      |         |       | ; TGD-5001C | C, TGD-4004C  | FD-4004C      |               |          |                                                                                                                                                                                                                                                                                                                                                                                                                                                                                                                                                                                                                                                                                                                                                                                                                                                                                                                                                                                                                                                                                                                                                                                                                                                                                                                                                                                                                                                                                                                                                                                                                                                                                                                                                                                                                                                                                                                                                                                                                                                                                                                                | TGD-4001C  | FGD-4001C FGD-4002C | FD-4001C FD-4002C |           |                | 3, 16D-5001B        |           | FD-4003B, FD-4004B | 17         |                          |                  | D01   | نسخه                  |                 |   |                                    |                                          |
|       |            |               |               |               |               |               |               |            |               |               |            |       |               |            |           |          |               |         |       |             |               |               |               |          | \right\right\right\right\right\right\right\right\right\right\right\right\right\right\right\right\right\right\right\right\right\right\right\right\right\right\right\right\right\right\right\right\right\right\right\right\right\right\right\right\right\right\right\right\right\right\right\right\right\right\right\right\right\right\right\right\right\right\right\right\right\right\right\right\right\right\right\right\right\right\right\right\right\right\right\right\right\right\right\right\right\right\right\right\right\right\right\right\right\right\right\right\right\right\right\right\right\right\right\right\right\right\right\right\right\right\right\right\right\right\right\right\right\right\right\right\right\right\right\right\right\right\right\right\right\right\right\right\right\right\right\right\right\right\right\right\right\right\right\right\right\right\right\right\right\right\right\right\right\right\right\right\right\right\right\right\right\right\right\right\right\right\right\right\right\right\right\right\right\right\right\right\right\right\right\right\right\right\right\right\right\right\right\right\right\right\right\right\right\right\right\right\right\right\right\right\right\right\right\right\right\right\right\right\right\right\right\right\right\right\right\right\right\right\right\right\right\right\right\right\right\right\right\right\right\right\right\right\right\right\right\right\right\right\right\right\right\right\right\right\right\right\right\right\right\right\right\right\right\right\right\right\right\right\right\right\right\right\right\right\right\right\right\right\right\right\right\right\right\right\right\right\right\right\right\right\right\right\right\right\right\right\right\right\right\right\right\right\right\right\right\right\right\right\right\right\right\right\right\right\right\right\right\right\right\right\right\right\right\right\right\right\right\right\right\right\right\right\right\right\right\right\right\right\right\right\right\right\right\right\right\right\right\right\right\right\right\right\right\right\right |            |                     |                   |           |                |                     |           |                    |            |                          |                  |       | شماره صفحه: 03 أز 231 |                 |   | BURBAN TE                          | PEDCO                                    |