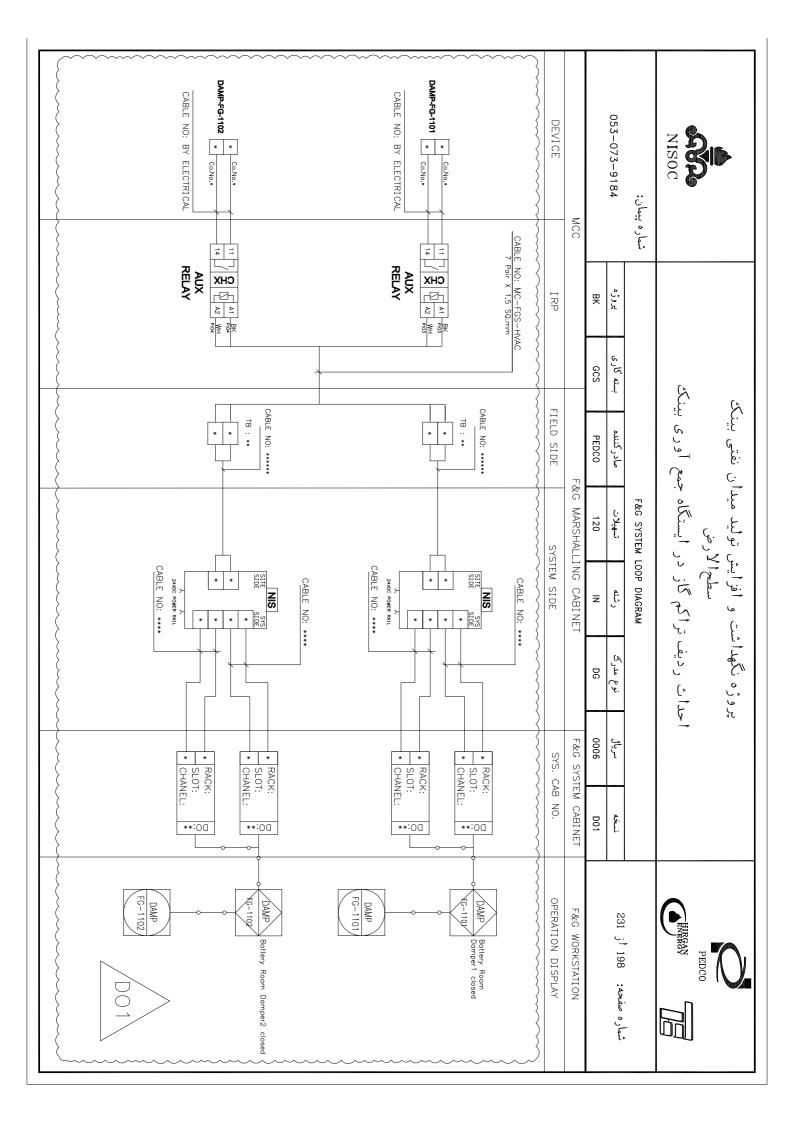

### پروژه نگهداشت و افزایش تولید میدان نفتی بینک سطح الأرض

احداث ردیف تراکم گاز در ایستگاه جمع آوری بینک

053-073-9184 شماره پيمان: 몆 GCS صادر كننده PEDCO F&G SYSTEM LOOP DIAGRAM تسهيلات 120 Z DG 0006

شماره صفحه: 01 أز 231