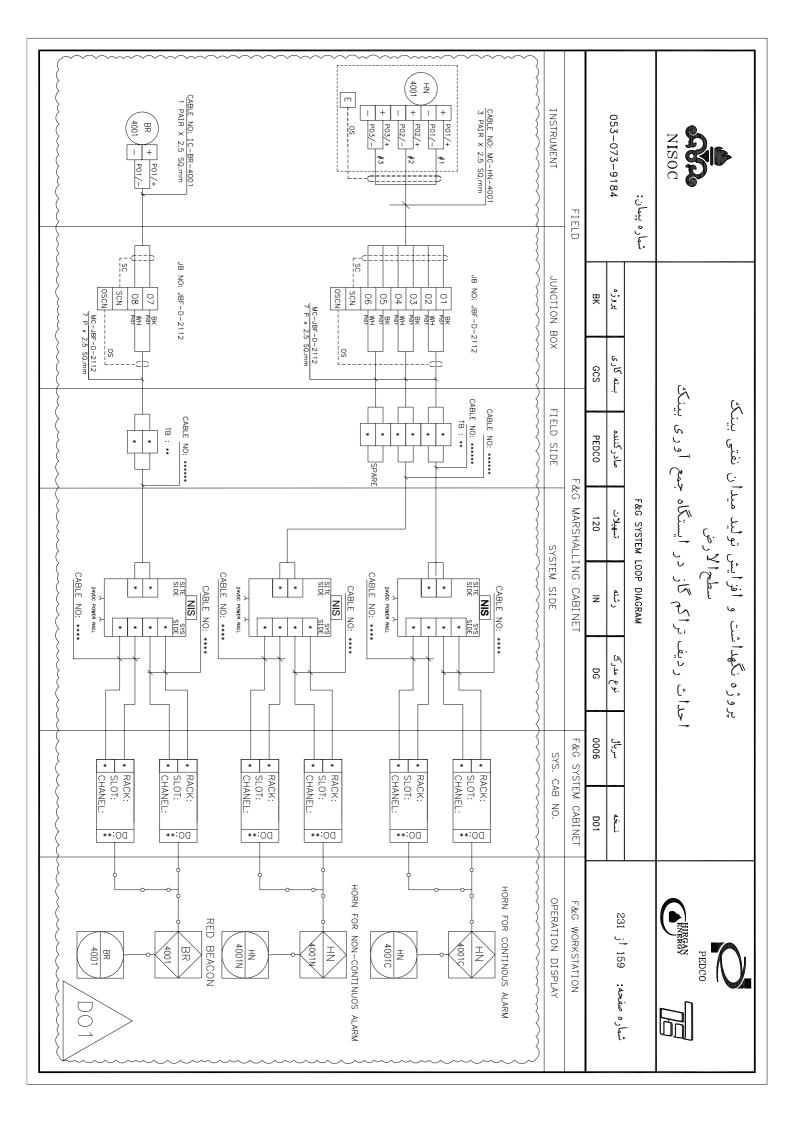

RED BY CONTROL SYSTEM VENDOR .
- 7. INTRINSIC SAFE ISOLATORS/BARRIERS AND OTHER ESSENTIAL EQUIPMENT SHALL BE CONSIDERED BY CONTROL SYSTEM VENDOR.
- 8. IN THIS DOCUMENT, ONE SCHEMATIC DRAWING HAS BEEN SHOWN FOR BARRIERS / ISOLATORS / SAFETY RELAYS, JUST TO SHOW THE REDUNDANCY. THE DETAILS OF THESE BARRIERS / ISOLATORS / SAFETY RELAYS WILL BE FINALLIZED BY VENDOR.

### INSTRUMENT/DETECTOR SIDE (FIELD):



## JUNCTION BOX SIDE (FIELD):

























































































































































































































































































































































































































F&G SYSTEM

TO OTHER CONTROL SYSTEMS

OR PACKAGES











































## **BLANK PAGE**





## MIMIC PANEL

(ESD CONSOLE / F&G MATRIX PANEL)



































| BK    | پروژه 053-073-9184     | شماره بیمان:            | NISOC                                                                                                    |
|-------|------------------------|-------------------------|----------------------------------------------------------------------------------------------------------|
| GCS   | بسته کاری              |                         | <u>ئ</u><br>ئ                                                                                            |
| PEDCO | صادركننده              |