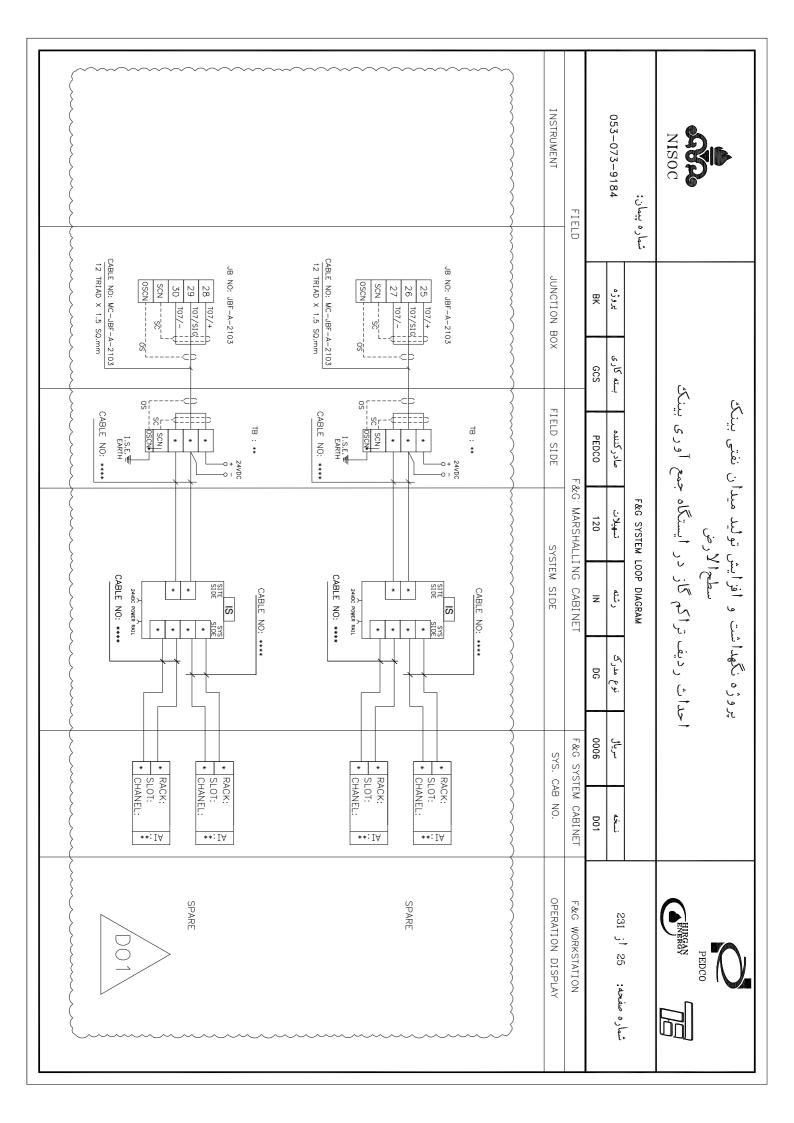

|       |            | 35 JBF-A-2105 | 34 JBF-A-2105 | 33 JBF-A-2105 | 32 JBF-A-2104 | 31 JBF-A-2104 | 30 JBF-A-2104 |            | 28 JBF-A-2104 | 27 JBF-A-2104 |            |       | 24 JBF-A-2103 |            |           |          | 20 IRF-A-2102 |         |       |             | 15 JBF-A-2102 | 14 JBF-A-2101 | 13 JBF-A-2101 |          |                                                                                                                                                                                                                                                                                                                                                                                                                                                                                                                                                                                                                                                                                                                                                                                                                                                                                                                                                                                                                                                                                                                                                                                                                                                                                                                                                                                                                                                                                                                                                                                                                                                                                                                                                                                                                                                                                                                                                                                                                                                                                                                                |            |                     |                   | 7 I FCFND | TECEND OF      | 4 TABLE OF CONTENT  | TABLE OF  |                    |            | PAGE CONTENT DESCRIPTION |                  |       | 053-073-9184          | شماره پیمان:    | - | NISOC                              | 311                                      |
|-------|------------|---------------|---------------|---------------|---------------|---------------|---------------|------------|---------------|---------------|------------|-------|---------------|------------|-----------|----------|---------------|---------|-------|-------------|---------------|---------------|---------------|----------|--------------------------------------------------------------------------------------------------------------------------------------------------------------------------------------------------------------------------------------------------------------------------------------------------------------------------------------------------------------------------------------------------------------------------------------------------------------------------------------------------------------------------------------------------------------------------------------------------------------------------------------------------------------------------------------------------------------------------------------------------------------------------------------------------------------------------------------------------------------------------------------------------------------------------------------------------------------------------------------------------------------------------------------------------------------------------------------------------------------------------------------------------------------------------------------------------------------------------------------------------------------------------------------------------------------------------------------------------------------------------------------------------------------------------------------------------------------------------------------------------------------------------------------------------------------------------------------------------------------------------------------------------------------------------------------------------------------------------------------------------------------------------------------------------------------------------------------------------------------------------------------------------------------------------------------------------------------------------------------------------------------------------------------------------------------------------------------------------------------------------------|------------|---------------------|-------------------|-----------|----------------|---------------------|-----------|--------------------|------------|--------------------------|------------------|-------|-----------------------|-----------------|---|------------------------------------|------------------------------------------|
|       |            |               | FGD-4001B,    | FD-4001B, F   | SPARE         | SPARE         | SPARE         |            | FGD-4004A,    | FD-4003A, F   | SPARE      |       |               | - 1        | الخلبو    | 01A.     | SPARE         | FD-2002 | SPARE | 002,        | FD-2001, FG   | SPARE         |               | -        |                                                                                                                                                                                                                                                                                                                                                                                                                                                                                                                                                                                                                                                                                                                                                                                                                                                                                                                                                                                                                                                                                                                                                                                                                                                                                                                                                                                                                                                                                                                                                                                                                                                                                                                                                                                                                                                                                                                                                                                                                                                                                                                                | l`         | FGD-1001. T         |                   |           |                |                     |           | SHEET              | ATTE EM    | TION                     |                  | BK    | پروژه                 |                 |   |                                    |                                          |
|       | TGD-4003B  | TGD-4001B     | FGD-4002B     | FD-4002B      |               |               |               | TGD-5001A  | TGD-4004A     | FD-4004A      |            |       | TGD-4003A     | TGD-400IA  | FGD-4002A | FD-4002A |               |         |       | FD-3001     | FGD-2002      |               |               | TGD-2003 | FGD-2004                                                                                                                                                                                                                                                                                                                                                                                                                                                                                                                                                                                                                                                                                                                                                                                                                                                                                                                                                                                                                                                                                                                                                                                                                                                                                                                                                                                                                                                                                                                                                                                                                                                                                                                                                                                                                                                                                                                                                                                                                                                                                                                       | FGD-2001   | TGD-1001            |                   |           |                |                     |           |                    |            |                          |                  | GCS   | بسته کاری             |                 |   | <u>ب</u><br>ب                      | د)                                       |
|       |            |               |               |               |               |               |               |            |               |               |            |       |               |            |           |          |               |         |       |             |               |               |               |          |                                                                                                                                                                                                                                                                                                                                                                                                                                                                                                                                                                                                                                                                                                                                                                                                                                                                                                                                                                                                                                                                                                                                                                                                                                                                                                                                                                                                                                                                                                                                                                                                                                                                                                                                                                                                                                                                                                                                                                                                                                                                                                                                |            |                     |                   |           |                |                     |           |                    |            |                          | ~~~~             | PEDCO | صادركننده             |                 |   | تراکم گاز در ایستگاه جمع آوری بینک | افرایش تولید میدان نفتی بینک<br>سطحالارض |
|       |            |               |               |               |               |               |               |            |               |               |            |       |               |            |           |          |               |         |       |             |               |               |               |          |                                                                                                                                                                                                                                                                                                                                                                                                                                                                                                                                                                                                                                                                                                                                                                                                                                                                                                                                                                                                                                                                                                                                                                                                                                                                                                                                                                                                                                                                                                                                                                                                                                                                                                                                                                                                                                                                                                                                                                                                                                                                                                                                |            |                     |                   |           |                |                     |           |                    |            |                          | TABLE OF CONTENT | 120   | تسهيلات               | F&G SYSTEM LOOP |   | ر ایستگاه ج                        | تولید میدا                               |
| 74    |            |               |               |               |               | 68            | 67            |            |               |               |            |       |               |            |           |          | 57            |         |       |             |               |               |               |          |                                                                                                                                                                                                                                                                                                                                                                                                                                                                                                                                                                                                                                                                                                                                                                                                                                                                                                                                                                                                                                                                                                                                                                                                                                                                                                                                                                                                                                                                                                                                                                                                                                                                                                                                                                                                                                                                                                                                                                                                                                                                                                                                |            |                     |                   |           | 43             |                     |           |                    |            | Œ                        | CONTEN           | Z     | رشته                  | LOOP DIAGRAM    |   | اکم کاز د                          | 6                                        |
|       | JBF-A-2111 | JBF-A-2111    | JBF-A-2111    | JBF-A-2111    | JBF-A-2111    | JBF-A-2110    | JBF-A-2110    | JBF-A-2110 | JBF-A-2110    | JBF-A-2110    | JBF-A-2110 |       | JBF-A-2109    | JBF-A-2109 |           |          | JBF-A-2109    |         |       |             | JBF-A-2108    | JBF-A-2108    |               |          |                                                                                                                                                                                                                                                                                                                                                                                                                                                                                                                                                                                                                                                                                                                                                                                                                                                                                                                                                                                                                                                                                                                                                                                                                                                                                                                                                                                                                                                                                                                                                                                                                                                                                                                                                                                                                                                                                                                                                                                                                                                                                                                                |            | JBF-A-2107          | JBF-A-2100        |           | IBF- 4-2106    |                     |           |                    | JBF-A-2105 | CONTENT DESCRIPTION      | <u>T</u> ~~~~    | DG    | نوع مدرګ              |                 |   | أحداث رديف تر                      | پروژه نکهداشت                            |
| SPARE | SPARE      | SPARE         | SPARE         | TGD-6003      | FD-6002 ,     | SPARE         | SPARE         | SPARE      | TGD-7002,     | FGD-7003,     | FGD-7001,  | SPARE | SPARE         | SPARE      | TGD-6002  |          | FD-6001       | SPARE   | SPARE | FGD-5001C,  | FGD-4004C,    | FD-4003C,     | SPARE         | SPARE    | TGD-4002C.                                                                                                                                                                                                                                                                                                                                                                                                                                                                                                                                                                                                                                                                                                                                                                                                                                                                                                                                                                                                                                                                                                                                                                                                                                                                                                                                                                                                                                                                                                                                                                                                                                                                                                                                                                                                                                                                                                                                                                                                                                                                                                                     | FGD-4003C, | FGD-40010           | FD-4001C          | SDADE.    | SDAPE<br>STAKE | REVEE<br>FGD-2001B, | FGD-40041 | FD-4003B,          | SPARE      | RIPTION                  |                  | 0006  | سرياق                 |                 |   | 5                                  | ů                                        |
|       |            |               |               |               | FGD-6003      |               |               |            | TGD-7003      | TGD-7001      | FGD-7002   |       |               |            | 4 4 4 4   | TGD-6001 | FGD-6001      |         |       | ; TGD-5001C | C, TGD-4004C  | FD-4004C      |               |          |                                                                                                                                                                                                                                                                                                                                                                                                                                                                                                                                                                                                                                                                                                                                                                                                                                                                                                                                                                                                                                                                                                                                                                                                                                                                                                                                                                                                                                                                                                                                                                                                                                                                                                                                                                                                                                                                                                                                                                                                                                                                                                                                | TGD-4001C  | FGD-4001C FGD-4002C | FD-4001C FD-4002C |           |                | 3, 16D-5001B        |           | FD-4003B, FD-4004B | 17         |                          |                  | D01   | نسخه                  |                 |   |                                    |                                          |
|       |            |               |               |               |               |               |               |            |               |               |            |       |               |            |           |          |               |         |       |             |               |               |               |          | \right\right\right\right\right\right\right\right\right\right\right\right\right\right\right\right\right\right\right\right\right\right\right\right\right\right\right\right\right\right\right\right\right\right\right\right\right\right\right\right\right\right\right\right\right\right\right\right\right\right\right\right\right\right\right\right\right\right\right\right\right\right\right\right\right\right\right\right\right\right\right\right\right\right\right\right\right\right\right\right\right\right\right\right\right\right\right\right\right\right\right\right\right\right\right\right\right\right\right\right\right\right\right\right\right\right\right\right\right\right\right\right\right\right\right\right\right\right\right\right\right\right\right\right\right\right\right\right\right\right\right\right\right\right\right\right\right\right\right\right\right\right\right\right\right\right\right\right\right\right\right\right\right\right\right\right\right\right\right\right\right\right\right\right\right\right\right\right\right\right\right\right\right\right\right\right\right\right\right\right\right\right\right\right\right\right\right\right\right\right\right\right\right\right\right\right\right\right\right\right\right\right\right\right\right\right\right\right\right\right\right\right\right\right\right\right\right\right\right\right\right\right\right\right\right\right\right\right\right\right\right\right\right\right\right\right\right\right\right\right\right\right\right\right\right\right\right\right\right\right\right\right\right\right\right\right\right\right\right\right\right\right\right\right\right\right\right\right\right\right\right\right\right\right\right\right\right\right\right\right\right\right\right\right\right\right\right\right\right\right\right\right\right\right\right\right\right\right\right\right\right\right\right\right\right\right\right\right\right\right\right\right\right\right\right\right\right\right\right\right\right\right\right\right\right\right\right\right\right\right\right\right\right\right\right\right\right\right\right\right\right |            |                     |                   |           |                |                     |           |                    |            |                          |                  |       | شماره صفحه: 03 أز 231 |                 |   | BURBAN TE                          | PEDCO                                    |