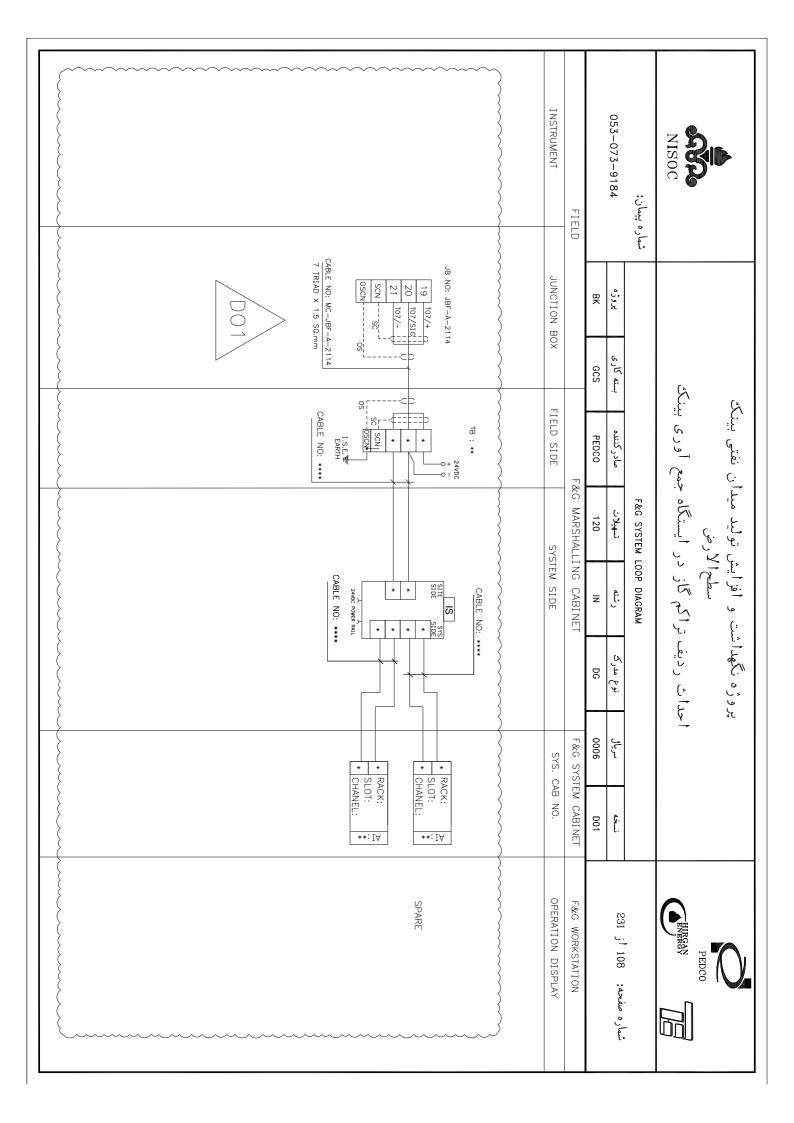

### پروژه نگهداشت و افزایش تولید میدان نفتی بینک سطح الأرض

احداث ردیف تراکم گاز در ایستگاه جمع آوری بینک

053-073-9184 شماره پيمان: 몆 GCS صادر كننده PEDCO F&G SYSTEM LOOP DIAGRAM تسهيلات 120 Z DG 0006

شماره صفحه: 01 أز 231

# F&G SYSTEM LOOP DIAGRAM

نگهداشت و افزایش تولید میدان نفتی بینک

|                 |                |             |               | CLIENT Doc. Number: F2J-708949 |          | CLASS: 1 |
|-----------------|----------------|-------------|---------------|--------------------------------|----------|----------|
| CLIENT APPROVAL | APPROVED BY:   | CHECKED BY: | PREPARED BY:  | PURPOSE OF ISSUE/STATUS        | DATE     | REV.     |
|                 | M.Mehrshad     | M.Fakharian | P.Hajisadeghi | IFC                            | JUN.2022 | D00      |
|                 | M.Faramarzpour | M.Fakharian | P.Hajisadeghi | IFA                            | MAY.2024 | D01      |
|                 |                |             |               |                                |          |          |
|                 |                |             |               |                                |          |          |