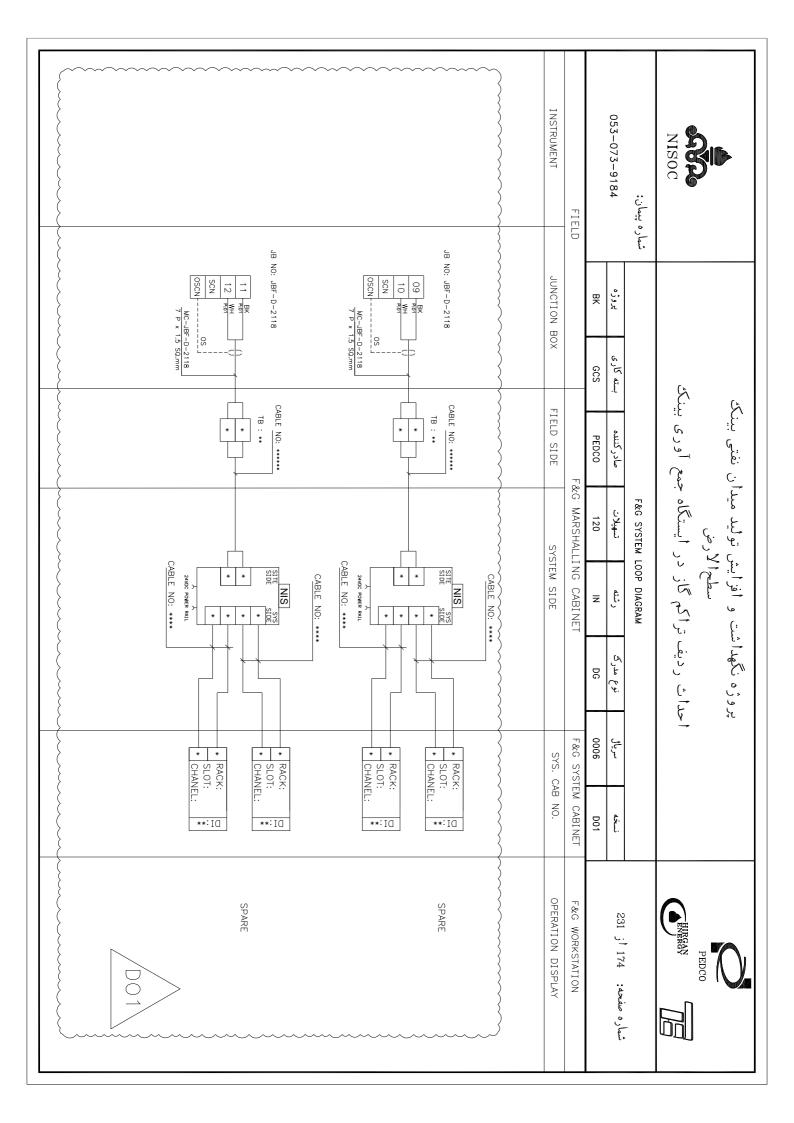

### پروژه نگهداشت و افزایش تولید میدان نفتی بینک سطح الأرض

احداث ردیف تراکم گاز در ایستگاه جمع آوری بینک

053-073-9184 شماره پيمان: 몆 GCS صادر كننده PEDCO F&G SYSTEM LOOP DIAGRAM تسهيلات 120 Z DG 0006

شماره صفحه: 01 أز 231