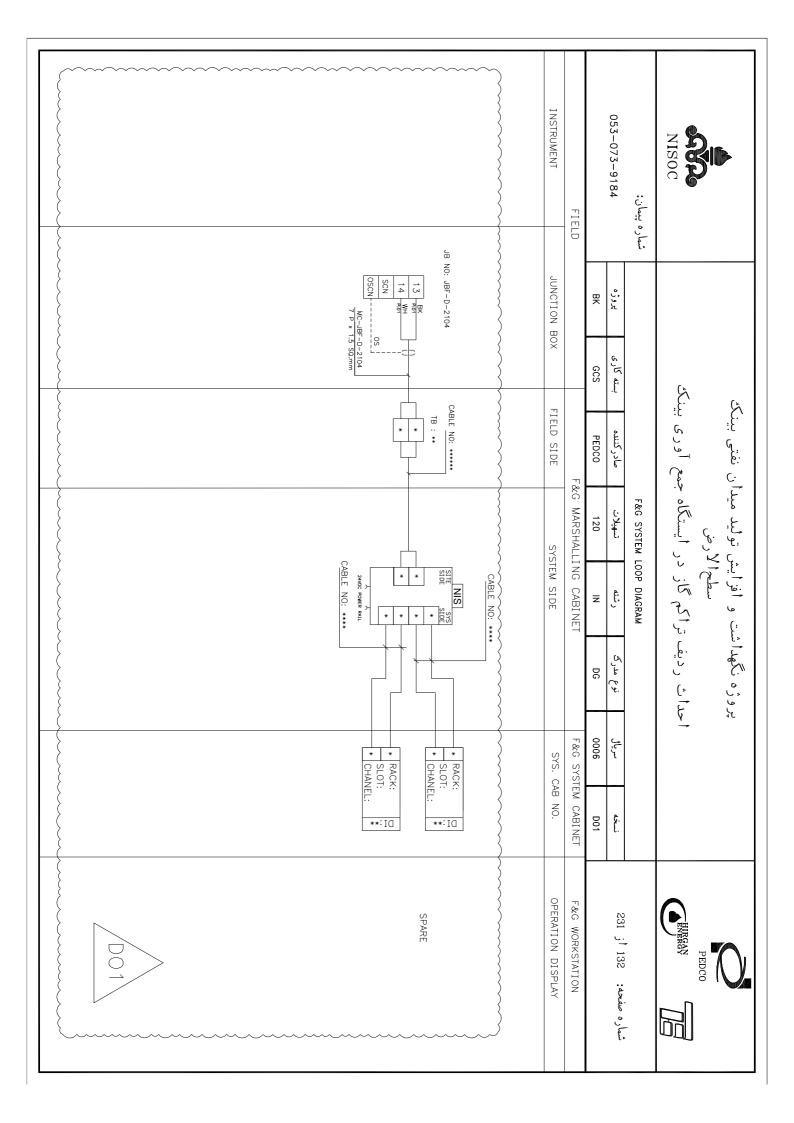

### پروژه نگهداشت و افزایش تولید میدان نفتی بینک سطح الأرض

احداث ردیف تراکم گاز در ایستگاه جمع آوری بینک

053-073-9184 شماره پيمان: 몆 GCS صادر كننده PEDCO F&G SYSTEM LOOP DIAGRAM تسهيلات 120 Z DG 0006

شماره صفحه: 01 أز 231