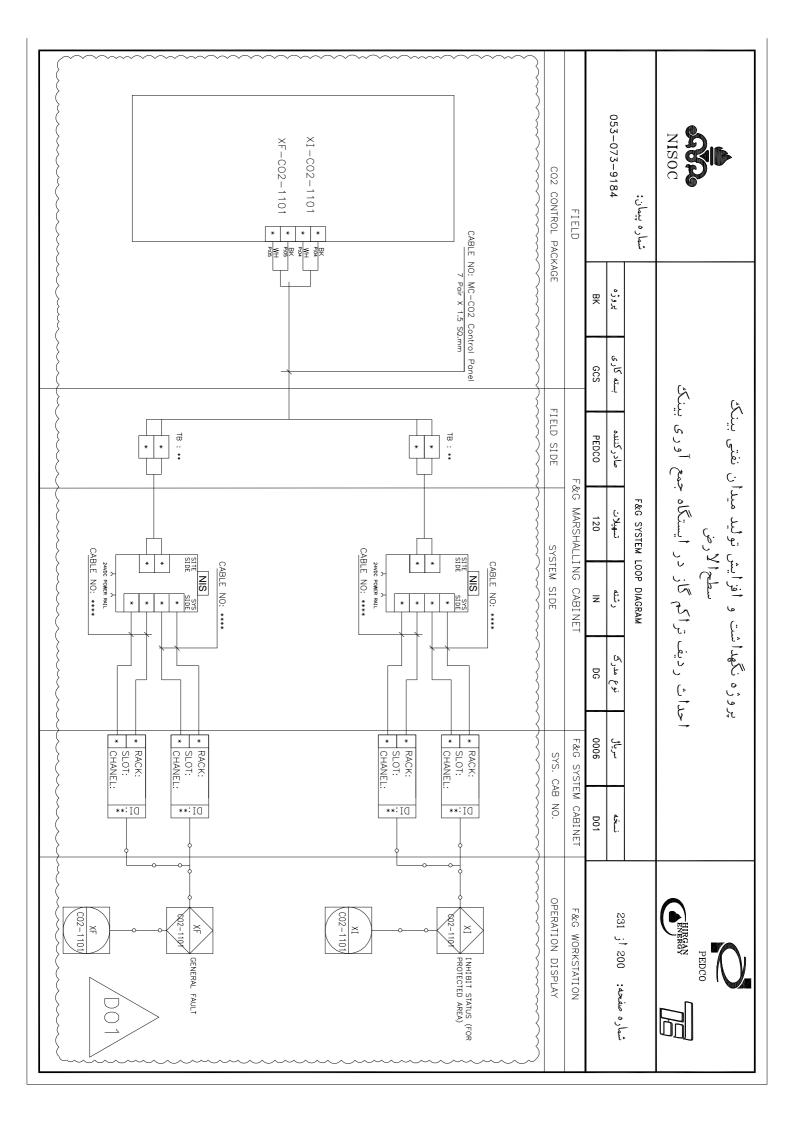

### پروژه نگهداشت و افزایش تولید میدان نفتی بینک سطح الأرض

احداث ردیف تراکم گاز در ایستگاه جمع آوری بینک

053-073-9184 شماره پيمان: 몆 GCS صادر كننده PEDCO F&G SYSTEM LOOP DIAGRAM تسهيلات 120 Z DG 0006

شماره صفحه: 01 أز 231