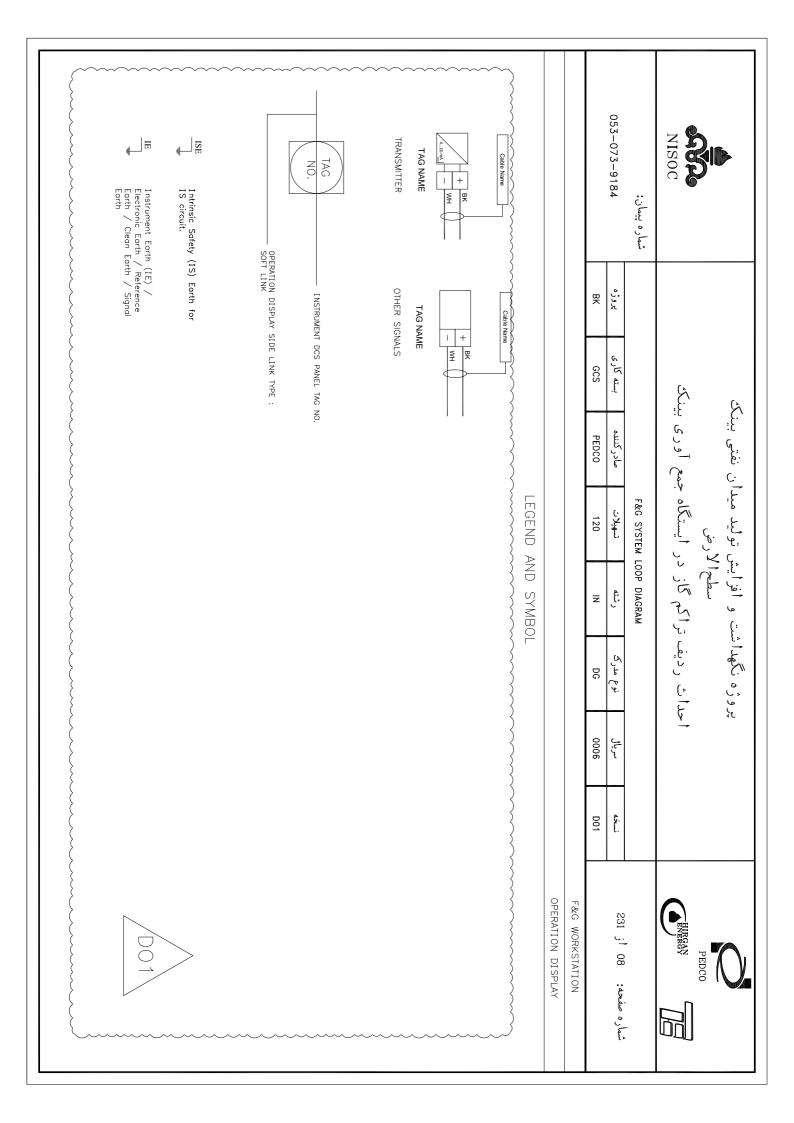

### پروژه نگهداشت و افزایش تولید میدان نفتی بینک سطح الأرض

احداث ردیف تراکم گاز در ایستگاه جمع آوری بینک

053-073-9184 شماره پيمان: 몆 GCS صادر كننده PEDCO F&G SYSTEM LOOP DIAGRAM تسهيلات 120 Z DG 0006

شماره صفحه: 01 أز 231