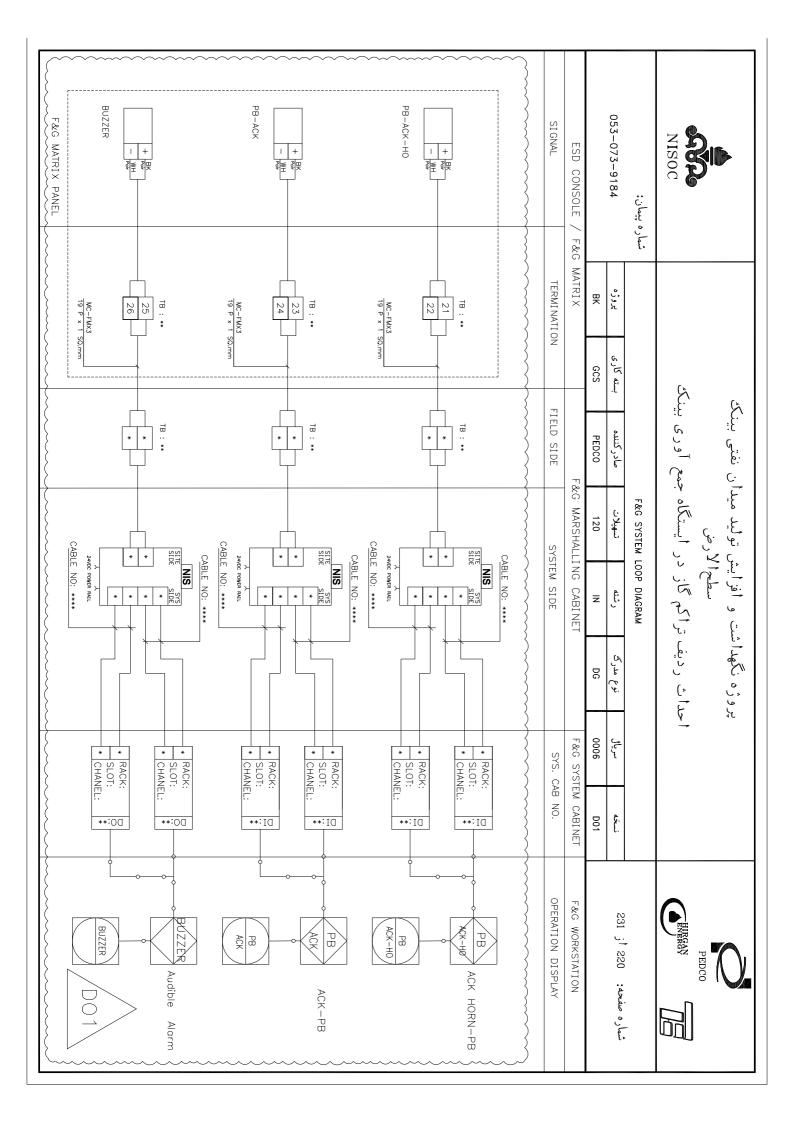

### پروژه نگهداشت و افزایش تولید میدان نفتی بینک سطح الأرض

احداث ردیف تراکم گاز در ایستگاه جمع آوری بینک

053-073-9184 شماره پيمان: 몆 GCS صادر كننده PEDCO F&G SYSTEM LOOP DIAGRAM تسهيلات 120 Z DG 0006

شماره صفحه: 01 أز 231