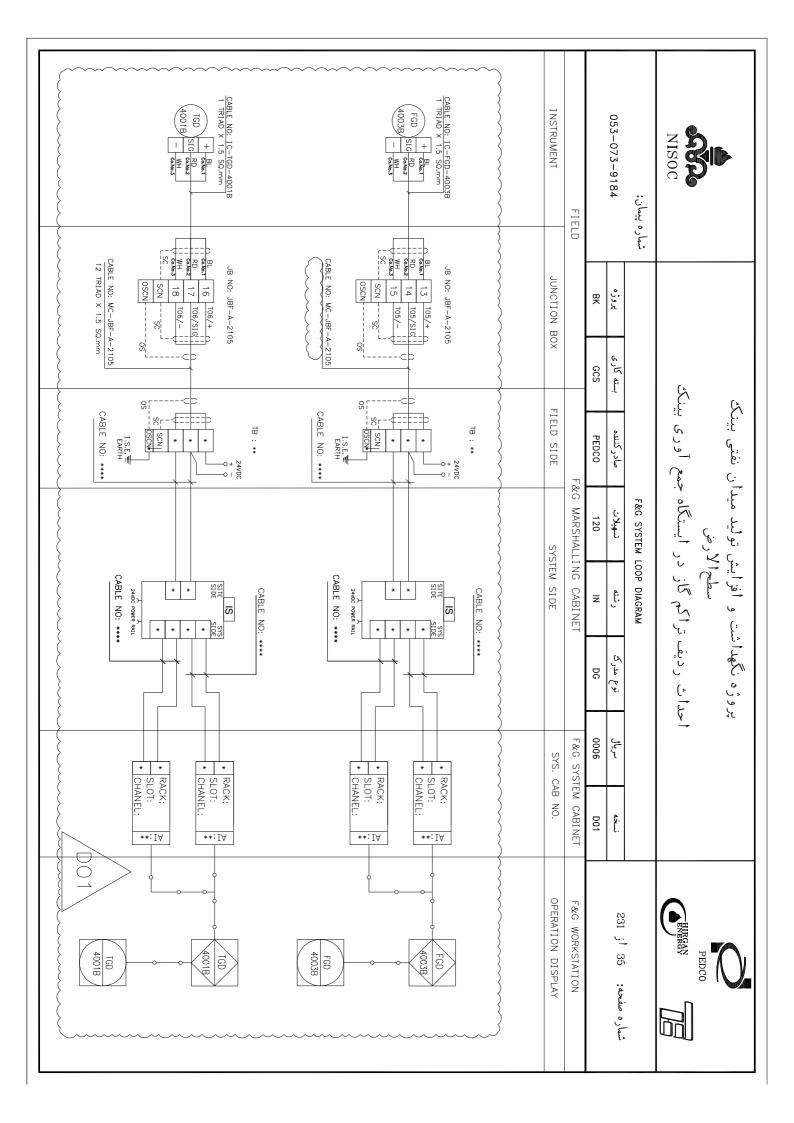

|       |            | 35 JBF-A-2105 | 34 JBF-A-2105 | 33 JBF-A-2105 | 32 JBF-A-2104 | 31 JBF-A-2104 | 30 JBF-A-2104 |            | 28 JBF-A-2104 | 27 JBF-A-2104 |            |       | 24 JBF-A-2103 |            |           |          | 20 IRF-A-2102 |         |       |             | 15 JBF-A-2102 | 14 JBF-A-2101 | 13 JBF-A-2101 |          |                                                                                                                                                                                                                                                                                                                                                                                                                                                                                                                                                                                                                                                                                                                                                                                                                                                                                                                                                                                                                                                                                                                                                                                                                                                                                                                                                                                                                                                                                                                                                                                                                                                                                                                                                                                                                                                                                                                                                                                                                                                                                                                                |            |                     |                   | 7 I FCFND | TECEND OF      | 4 TABLE OF CONTENT  | TABLE OF  |                    |            | PAGE CONTENT DESCRIPTION |                  |       | 053-073-9184          | شماره پیمان:    | - | NISOC                              | 311                                      |
|-------|------------|---------------|---------------|---------------|---------------|---------------|---------------|------------|---------------|---------------|------------|-------|---------------|------------|-----------|----------|---------------|---------|-------|-------------|---------------|---------------|---------------|----------|--------------------------------------------------------------------------------------------------------------------------------------------------------------------------------------------------------------------------------------------------------------------------------------------------------------------------------------------------------------------------------------------------------------------------------------------------------------------------------------------------------------------------------------------------------------------------------------------------------------------------------------------------------------------------------------------------------------------------------------------------------------------------------------------------------------------------------------------------------------------------------------------------------------------------------------------------------------------------------------------------------------------------------------------------------------------------------------------------------------------------------------------------------------------------------------------------------------------------------------------------------------------------------------------------------------------------------------------------------------------------------------------------------------------------------------------------------------------------------------------------------------------------------------------------------------------------------------------------------------------------------------------------------------------------------------------------------------------------------------------------------------------------------------------------------------------------------------------------------------------------------------------------------------------------------------------------------------------------------------------------------------------------------------------------------------------------------------------------------------------------------|------------|---------------------|-------------------|-----------|----------------|---------------------|-----------|--------------------|------------|--------------------------|------------------|-------|-----------------------|-----------------|---|------------------------------------|------------------------------------------|
|       |            |               | FGD-4001B,    | FD-4001B, F   | SPARE         | SPARE         | SPARE         |            | FGD-4004A,    | FD-4003A, F   | SPARE      |       |               | - 1        | الخلبو    | 01A.     | SPARE         | FD-2002 | SPARE | 002,        | FD-2001, FG   | SPARE         |               | -        |                                                                                                                                                                                                                                                                                                                                                                                                                                                                                                                                                                                                                                                                                                                                                                                                                                                                                                                                                                                                                                                                                                                                                                                                                                                                                                                                                                                                                                                                                                                                                                                                                                                                                                                                                                                                                                                                                                                                                                                                                                                                                                                                | l`         | FGD-1001. T         |                   |           |                |                     |           | SHEET              | ATTE EM    | TION                     |                  | BK    | پروژه                 |                 |   |                                    |                                          |
|       | TGD-4003B  | TGD-4001B     | FGD-4002B     | FD-4002B      |               |               |               | TGD-5001A  | TGD-4004A     | FD-4004A      |            |       | TGD-4003A     | TGD-400IA  | FGD-4002A | FD-4002A |               |         |       | FD-3001     | FGD-2002      |               |               | TGD-2003 | FGD-2004                                                                                                                                                                                                                                                                                                                                                                                                                                                                                                                                                                                                                                                                                                                                                                                                                                                                                                                                                                                                                                                                                                                                                                                                                                                                                                                                                                                                                                                                                                                                                                                                                                                                                                                                                                                                                                                                                                                                                                                                                                                                                                                       | FGD-2001   | TGD-1001            |                   |           |                |                     |           |                    |            |                          |                  | GCS   | بسته کاری             |                 |   | <u>ب</u><br>ب                      | د)                                       |
|       |            |               |               |               |               |               |               |            |               |               |            |       |               |            |           |          |               |         |       |             |               |               |               |          |                                                                                                                                                                                                                                                                                                                                                                                                                                                                                                                                                                                                                                                                                                                                                                                                                                                                                                                                                                                                                                                                                                                                                                                                                                                                                                                                                                                                                                                                                                                                                                                                                                                                                                                                                                                                                                                                                                                                                                                                                                                                                                                                |            |                     |                   |           |                |                     |           |                    |            |                          | ~~~~             | PEDCO | صادركننده             |                 |   | تراکم گاز در ایستگاه جمع آوری بینک | افرایش تولید میدان نفتی بینک<br>سطحالارض |
|       |            |               |               |               |               |               |               |            |               |               |            |       |               |            |           |          |               |         |       |             |               |               |               |          |                                                                                                                                                                                                                                                                                                                                                                                                                                                                                                                                                                                                                                                                                                                                                                                                                                                                                                                                                                                                                                                                                                                                                                                                                                                                                                                                                                                                                                                                                                                                                                                                                                                                                                                                                                                                                                                                                                                                                                                                                                                                                                                                |            |                     |                   |           |                |                     |           |                    |            |                          | TABLE OF CONTENT | 120   | تسهيلات               | F&G SYSTEM LOOP |   | ر ایستگاه ج                        | تولید میدا                               |
| 74    |            |               |               |               |               | 68            | 67            |            |               |               |            |       |               |            |           |          | 57            |         |       |             |               |               |               |          |                                                                                                                                                                                                                                                                                                                                                                                                                                                                                                                                                                                                                                                                                                                                                                                                                                                                                                                                                                                                                                                                                                                                                                                                                                                                                                                                                                                                                                                                                                                                                                                                                                                                                                                                                                                                                                                                                                                                                                                                                                                                                                                                |            |                     |                   |           | 43             |                     |           |                    |            | Œ                        | CONTEN           | Z     | رشته                  | LOOP DIAGRAM    |   | اکم کاز د                          | 6                                        |
|       | JBF-A-2111 | JBF-A-2111    | JBF-A-2111    | JBF-A-2111    | JBF-A-2111    | JBF-A-2110    | JBF-A-2110    | JBF-A-2110 | JBF-A-2110    | JBF-A-2110    | JBF-A-2110 |       | JBF-A-2109    | JBF-A-2109 |           |          | JBF-A-2109    |         |       |             | JBF-A-2108    | JBF-A-2108    |               |          |                                                                                                                                                                                                                                                                                                                                                                                                                                                                                                                                                                                                                                                                                                                                                                                                                                                                                                                                                                                                                                                                                                                                                                                                                                                                                                                                                                                                                                                                                                                                                                                                                                                                                                                                                                                                                                                                                                                                                                                                                                                                                                                                |            | JBF-A-2107          | JBF-A-2100        |           | IBF- 4-2106    |                     |           |                    | JBF-A-2105 | CONTENT DESCRIPTION      | <u>T</u> ~~~~    | DG    | نوع مدرګ              |                 |   | أحداث رديف تر                      | پروژه نکهداشت                            |
| SPARE | SPARE      | SPARE         | SPARE         | TGD-6003      | FD-6002 ,     | SPARE         | SPARE         | SPARE      | TGD-7002,     | FGD-7003,     | FGD-7001,  | SPARE | SPARE         | SPARE      | TGD-6002  |          | FD-6001       | SPARE   | SPARE | FGD-5001C,  | FGD-4004C,    | FD-4003C,     | SPARE         | SPARE    | TGD-4002C.                                                                                                                                                                                                                                                                                                                                                                                                                                                                                                                                                                                                                                                                                                                                                                                                                                                                                                                                                                                                                                                                                                                                                                                                                                                                                                                                                                                                                                                                                                                                                                                                                                                                                                                                                                                                                                                                                                                                                                                                                                                                                                                     | FGD-4003C, | FGD-40010           | FD-4001C          | SDADE.    | SDAPE<br>STAKE | REVEE<br>FGD-2001B, | FGD-40041 | FD-4003B,          | SPARE      | RIPTION                  |                  | 0006  | سرياق                 |                 |   | 5                                  | ů                                        |
|       |            |               |               |               | FGD-6003      |               |               |            | TGD-7003      | TGD-7001      | FGD-7002   |       |               |            | 4 4 4 4   | TGD-6001 | FGD-6001      |         |       | ; TGD-5001C | C, TGD-4004C  | FD-4004C      |               |          |                                                                                                                                                                                                                                                                                                                                                                                                                                                                                                                                                                                                                                                                                                                                                                                                                                                                                                                                                                                                                                                                                                                                                                                                                                                                                                                                                                                                                                                                                                                                                                                                                                                                                                                                                                                                                                                                                                                                                                                                                                                                                                                                | TGD-4001C  | FGD-4001C FGD-4002C | FD-4001C FD-4002C |           |                | 3, 16D-5001B        |           | FD-4003B, FD-4004B | 17         |                          |                  | D01   | نسخه                  |                 |   |                                    |                                          |
|       |            |               |               |               |               |               |               |            |               |               |            |       |               |            |           |          |               |         |       |             |               |               |               |          | \right\right\right\right\right\right\right\right\right\right\right\right\right\right\right\right\right\right\right\right\right\right\right\right\right\right\right\right\right\right\right\right\right\right\right\right\right\right\right\right\right\right\right\right\right\right\right\right\right\right\right\right\right\right\right\right\right\right\right\right\right\right\right\right\right\right\right\right\right\right\right\right\right\right\right\right\right\right\right\right\right\right\right\right\right\right\right\right\right\right\right\right\right\right\right\right\right\right\right\right\right\right\right\right\right\right\right\right\right\right\right\right\right\right\right\right\right\right\right\right\right\right\right\right\right\right\right\right\right\right\right\right\right\right\right\right\right\right\right\right\right\right\right\right\right\right\right\right\right\right\right\right\right\right\right\right\right\right\right\right\right\right\right\right\right\right\right\right\right\right\right\right\right\right\right\right\right\right\right\right\right\right\right\right\right\right\right\right\right\right\right\right\right\right\right\right\right\right\right\right\right\right\right\right\right\right\right\right\right\right\right\right\right\right\right\right\right\right\right\right\right\right\right\right\right\right\right\right\right\right\right\right\right\right\right\right\right\right\right\right\right\right\right\right\right\right\right\right\right\right\right\right\right\right\right\right\right\right\right\right\right\right\right\right\right\right\right\right\right\right\right\right\right\right\right\right\right\right\right\right\right\right\right\right\right\right\right\right\right\right\right\right\right\right\right\right\right\right\right\right\right\right\right\right\right\right\right\right\right\right\right\right\right\right\right\right\right\right\right\right\right\right\right\right\right\right\right\right\right\right\right\right\right\right\right\right\right\right\right\right\right |            |                     |                   |           |                |                     |           |                    |            |                          |                  |       | شماره صفحه: 03 أز 231 |                 |   | BURBAN TE                          | PEDCO                                    |