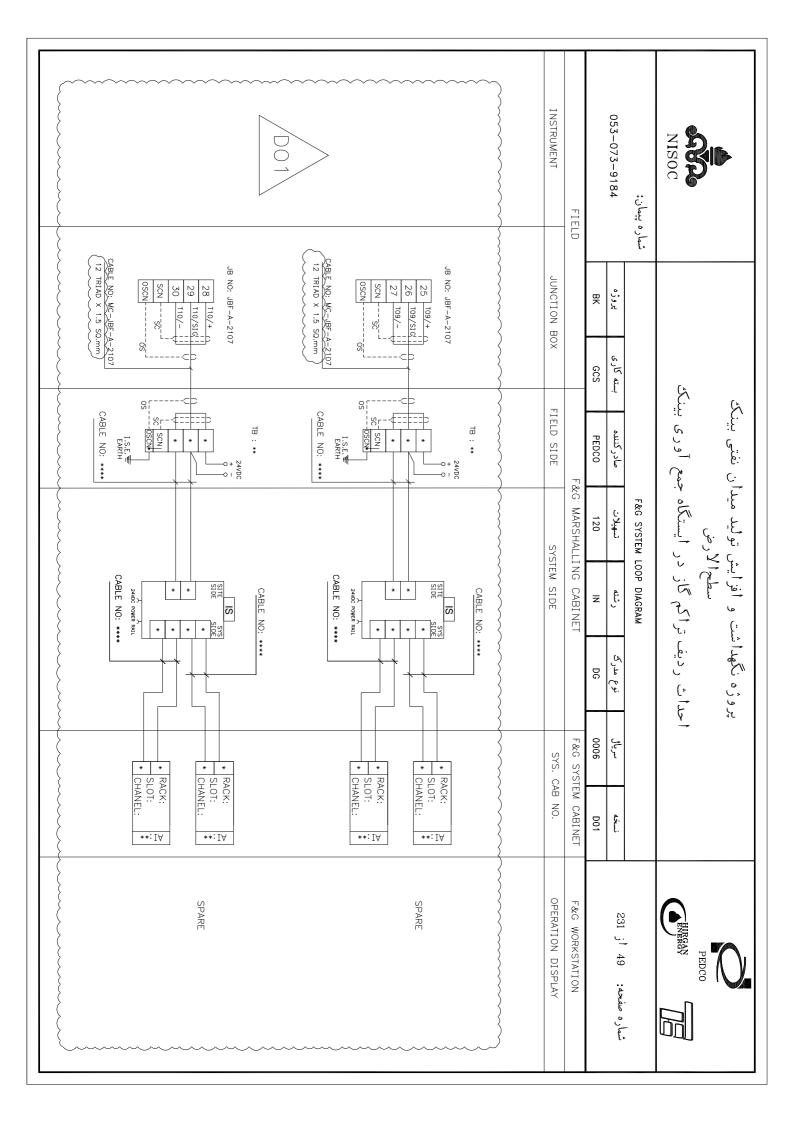

### پروژه نگهداشت و افزایش تولید میدان نفتی بینک سطح الأرض

احداث ردیف تراکم گاز در ایستگاه جمع آوری بینک

053-073-9184 شماره پيمان: 몆 GCS صادر كننده PEDCO F&G SYSTEM LOOP DIAGRAM تسهيلات 120 Z DG 0006

شماره صفحه: 01 أز 231