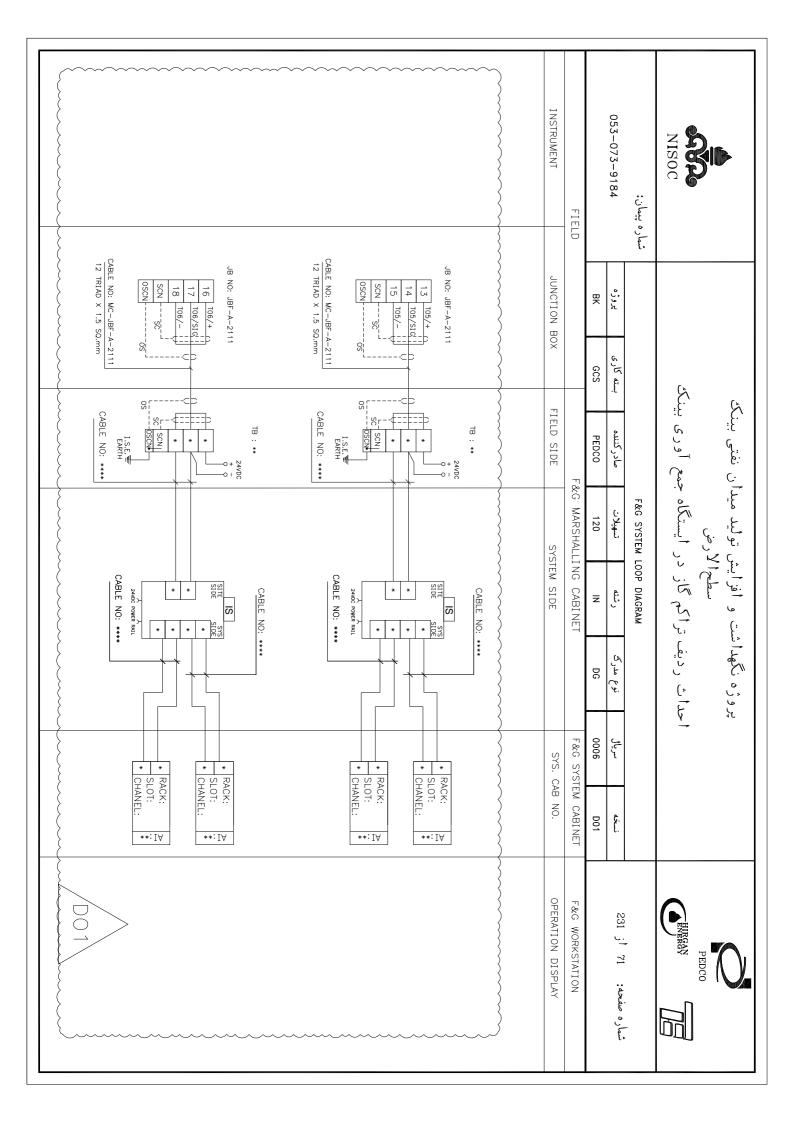

|       |            | 35 JBF-A-2105 | 34 JBF-A-2105 | 33 JBF-A-2105 | 32 JBF-A-2104 | 31 JBF-A-2104 | 30 JBF-A-2104 |            | 28 JBF-A-2104 | 27 JBF-A-2104 |            |       | 24 JBF-A-2103 |            |           |          | 20 IRF-A-2102 |         |       |             | 15 JBF-A-2102 | 14 JBF-A-2101 | 13 JBF-A-2101 |          |                                                                                                                                                                                                                                                                                                                                                                                                                                                                                                                                                                                                                                                                                                                                                                                                                                                                                                                                                                                                                                                                                                                                                                                                                                                                                                                                                                                                                                                                                                                                                                                                                                                                                                                                                                                                                                                                                                                                                                                                                                                                                                                                |            |                     |                   | 7 I FCFND | TECEND OF      | 4 TABLE OF CONTENT  | TABLE OF  |                    |            | PAGE CONTENT DESCRIPTION |                  |       | 053-073-9184          | شماره پیمان:    | - | NISOC                              | 311                                      |
|-------|------------|---------------|---------------|---------------|---------------|---------------|---------------|------------|---------------|---------------|------------|-------|---------------|------------|-----------|----------|---------------|---------|-------|-------------|---------------|---------------|---------------|----------|--------------------------------------------------------------------------------------------------------------------------------------------------------------------------------------------------------------------------------------------------------------------------------------------------------------------------------------------------------------------------------------------------------------------------------------------------------------------------------------------------------------------------------------------------------------------------------------------------------------------------------------------------------------------------------------------------------------------------------------------------------------------------------------------------------------------------------------------------------------------------------------------------------------------------------------------------------------------------------------------------------------------------------------------------------------------------------------------------------------------------------------------------------------------------------------------------------------------------------------------------------------------------------------------------------------------------------------------------------------------------------------------------------------------------------------------------------------------------------------------------------------------------------------------------------------------------------------------------------------------------------------------------------------------------------------------------------------------------------------------------------------------------------------------------------------------------------------------------------------------------------------------------------------------------------------------------------------------------------------------------------------------------------------------------------------------------------------------------------------------------------|------------|---------------------|-------------------|-----------|----------------|---------------------|-----------|--------------------|------------|--------------------------|------------------|-------|-----------------------|-----------------|---|------------------------------------|------------------------------------------|
|       |            |               | FGD-4001B,    | FD-4001B, F   | SPARE         | SPARE         | SPARE         |            | FGD-4004A,    | FD-4003A, F   | SPARE      |       |               | - 1        | الخلبو    | 01A.     | SPARE         | FD-2002 | SPARE | 002,        | FD-2001, FG   | SPARE         |               | -        |                                                                                                                                                                                                                                                                                                                                                                                                                                                                                                                                                                                                                                                                                                                                                                                                                                                                                                                                                                                                                                                                                                                                                                                                                                                                                                                                                                                                                                                                                                                                                                                                                                                                                                                                                                                                                                                                                                                                                                                                                                                                                                                                | l`         | FGD-1001. T         |                   |           |                |                     |           | SHEET              | ATTE EM    | TION                     |                  | BK    | پروژه                 |                 |   |                                    |                                          |
|       | TGD-4003B  | TGD-4001B     | FGD-4002B     | FD-4002B      |               |               |               | TGD-5001A  | TGD-4004A     | FD-4004A      |            |       | TGD-4003A     | TGD-400IA  | FGD-4002A | FD-4002A |               |         |       | FD-3001     | FGD-2002      |               |               | TGD-2003 | FGD-2004                                                                                                                                                                                                                                                                                                                                                                                                                                                                                                                                                                                                                                                                                                                                                                                                                                                                                                                                                                                                                                                                                                                                                                                                                                                                                                                                                                                                                                                                                                                                                                                                                                                                                                                                                                                                                                                                                                                                                                                                                                                                                                                       | FGD-2001   | TGD-1001            |                   |           |                |                     |           |                    |            |                          |                  | GCS   | بسته کاری             |                 |   | <u>ب</u><br>ب                      | د)                                       |
|       |            |               |               |               |               |               |               |            |               |               |            |       |               |            |           |          |               |         |       |             |               |               |               |          |                                                                                                                                                                                                                                                                                                                                                                                                                                                                                                                                                                                                                                                                                                                                                                                                                                                                                                                                                                                                                                                                                                                                                                                                                                                                                                                                                                                                                                                                                                                                                                                                                                                                                                                                                                                                                                                                                                                                                                                                                                                                                                                                |            |                     |                   |           |                |                     |           |                    |            |                          | ~~~~             | PEDCO | صادركننده             |                 |   | تراکم گاز در ایستگاه جمع آوری بینک | افرایش تولید میدان نفتی بینک<br>سطحالارض |
|       |            |               |               |               |               |               |               |            |               |               |            |       |               |            |           |          |               |         |       |             |               |               |               |          |                                                                                                                                                                                                                                                                                                                                                                                                                                                                                                                                                                                                                                                                                                                                                                                                                                                                                                                                                                                                                                                                                                                                                                                                                                                                                                                                                                                                                                                                                                                                                                                                                                                                                                                                                                                                                                                                                                                                                                                                                                                                                                                                |            |                     |                   |           |                |                     |           |                    |            |                          | TABLE OF CONTENT | 120   | تسهيلات               | F&G SYSTEM LOOP |   | ر ایستگاه ج                        | تولید میدا                               |
| 74    |            |               |               |               |               | 68            | 67            |            |               |               |            |       |               |            |           |          | 57            |         |       |             |               |               |               |          |                                                                                                                                                                                                                                                                                                                                                                                                                                                                                                                                                                                                                                                                                                                                                                                                                                                                                                                                                                                                                                                                                                                                                                                                                                                                                                                                                                                                                                                                                                                                                                                                                                                                                                                                                                                                                                                                                                                                                                                                                                                                                                                                |            |                     |                   |           | 43             |                     |           |                    |            | Œ                        | CONTEN           | Z     | رشته                  | LOOP DIAGRAM    |   | اکم کاز د                          | 6                                        |
|       | JBF-A-2111 | JBF-A-2111    | JBF-A-2111    | JBF-A-2111    | JBF-A-2111    | JBF-A-2110    | JBF-A-2110    | JBF-A-2110 | JBF-A-2110    | JBF-A-2110    | JBF-A-2110 |       | JBF-A-2109    | JBF-A-2109 |           |          | JBF-A-2109    |         |       |             | JBF-A-2108    | JBF-A-2108    |               |          |                                                                                                                                                                                                                                                                                                                                                                                                                                                                                                                                                                                                                                                                                                                                                                                                                                                                                                                                                                                                                                                                                                                                                                                                                                                                                                                                                                                                                                                                                                                                                                                                                                                                                                                                                                                                                                                                                                                                                                                                                                                                                                                                |            | JBF-A-2107          | JBF-A-2100        |           | IBF- 4-2106    |                     |           |                    | JBF-A-2105 | CONTENT DESCRIPTION      | <u>T</u> ~~~~    | DG    | نوع مدرګ              |                 |   | أحداث رديف تر                      | پروژه نکهداشت                            |
| SPARE | SPARE      | SPARE         | SPARE         | TGD-6003      | FD-6002 ,     | SPARE         | SPARE         | SPARE      | TGD-7002,     | FGD-7003,     | FGD-7001,  | SPARE | SPARE         | SPARE      | TGD-6002  |          | FD-6001       | SPARE   | SPARE | FGD-5001C,  | FGD-4004C,    | FD-4003C,     | SPARE         | SPARE    | TGD-4002C.                                                                                                                                                                                                                                                                                                                                                                                                                                                                                                                                                                                                                                                                                                                                                                                                                                                                                                                                                                                                                                                                                                                                                                                                                                                                                                                                                                                                                                                                                                                                                                                                                                                                                                                                                                                                                                                                                                                                                                                                                                                                                                                     | FGD-4003C, | FGD-40010           | FD-4001C          | SDADE.    | SDAPE<br>STAKE | REVEE<br>FGD-2001B, | FGD-40041 | FD-4003B,          | SPARE      | RIPTION                  |                  | 0006  | سرياق                 |                 |   | 5                                  | ů                                        |
|       |            |               |               |               | FGD-6003      |               |               |            | TGD-7003      | TGD-7001      | FGD-7002   |       |               |            | 4 4 4 4   | TGD-6001 | FGD-6001      |         |       | ; TGD-5001C | C, TGD-4004C  | FD-4004C      |               |          |                                                                                                                                                                                                                                                                                                                                                                                                                                                                                                                                                                                                                                                                                                                                                                                                                                                                                                                                                                                                                                                                                                                                                                                                                                                                                                                                                                                                                                                                                                                                                                                                                                                                                                                                                                                                                                                                                                                                                                                                                                                                                                                                | TGD-4001C  | FGD-4001C FGD-4002C | FD-4001C FD-4002C |           |                | 3, 16D-5001B        |           | FD-4003B, FD-4004B | 17         |                          |                  | D01   | نسخه                  |                 |   |                                    |                                          |
|       |            |               |               |               |               |               |               |            |               |               |            |       |               |            |           |          |               |         |       |             |               |               |               |          | \right\right\right\right\right\right\right\right\right\right\right\right\right\right\right\right\right\right\right\right\right\right\right\right\right\right\right\right\right\right\right\right\right\right\right\right\right\right\right\right\right\right\right\right\right\right\right\right\right\right\right\right\right\right\right\right\right\right\right\right\right\right\right\right\right\right\right\right\right\right\right\right\right\right\right\right\right\right\right\right\right\right\right\right\right\right\right\right\right\right\right\right\right\right\right\right\right\right\right\right\right\right\right\right\right\right\right\right\right\right\right\right\right\right\right\right\right\right\right\right\right\right\right\right\right\right\right\right\right\right\right\right\right\right\right\right\right\right\right\right\right\right\right\right\right\right\right\right\right\right\right\right\right\right\right\right\right\right\right\right\right\right\right\right\right\right\right\right\right\right\right\right\right\right\right\right\right\right\right\right\right\right\right\right\right\right\right\right\right\right\right\right\right\right\right\right\right\right\right\right\right\right\right\right\right\right\right\right\right\right\right\right\right\right\right\right\right\right\right\right\right\right\right\right\right\right\right\right\right\right\right\right\right\right\right\right\right\right\right\right\right\right\right\right\right\right\right\right\right\right\right\right\right\right\right\right\right\right\right\right\right\right\right\right\right\right\right\right\right\right\right\right\right\right\right\right\right\right\right\right\right\right\right\right\right\right\right\right\right\right\right\right\right\right\right\right\right\right\right\right\right\right\right\right\right\right\right\right\right\right\right\right\right\right\right\right\right\right\right\right\right\right\right\right\right\right\right\right\right\right\right\right\right\right\right\right\right\right\right\right\right |            |                     |                   |           |                |                     |           |                    |            |                          |                  |       | شماره صفحه: 03 أز 231 |                 |   | BURBAN TE                          | PEDCO                                    |