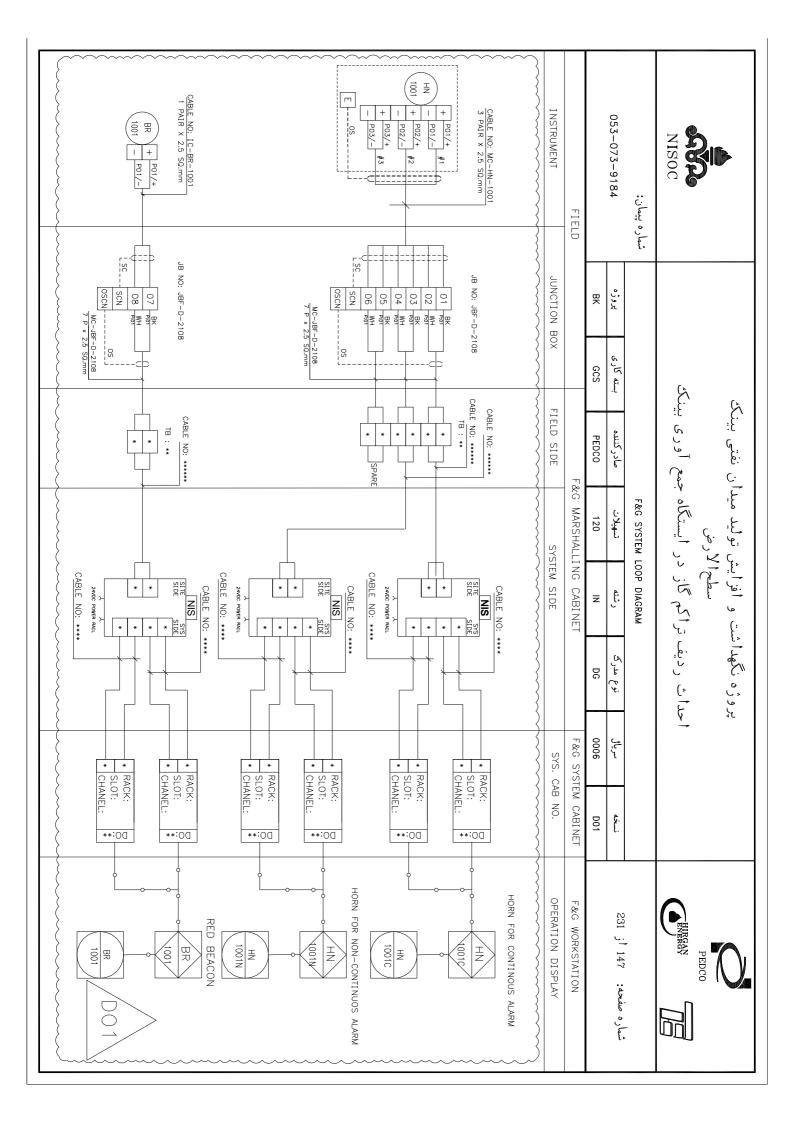

| 111 JBF-A-2115 | 110 JBF-A-2115 | 109 JBF-A-2115 | 108 JBF-A-2114 | 107 JBF-A-2114 | 106 JBF-A-2114   | 105 JBF-A-2114 | 104 BLANK PAGE | 103 BLANK PAGE       | 102 BLANK PAGE | 101 BLANK PAGE | 100 BLANK PAGE | 99 BLANK PAGE | 98 BLANK PAGE | 97 BLANK PAGE | BLANK |       |            | 93 BLANK PACE | AIN IG   |            | OO BIANK DACE |            | BLANK        | 86 JBF-A-1213 |            |            | 83 JBF-A-1213 |            |            |            | 79 IRF-A-2112 |           |           |            | (II)    |          |       | 053-073-9184          | شماره پیمان:            | - | NISOC                              |                                          |
|----------------|----------------|----------------|----------------|----------------|------------------|----------------|----------------|----------------------|----------------|----------------|----------------|---------------|---------------|---------------|-------|-------|------------|---------------|----------|------------|---------------|------------|--------------|---------------|------------|------------|---------------|------------|------------|------------|---------------|-----------|-----------|------------|---------|----------|-------|-----------------------|-------------------------|---|------------------------------------|------------------------------------------|
| SPARE          | SPARE          | )1,            | SPARE          | SPARE          | SPARE            | HGD-1101, H    |                |                      |                |                |                |               |               |               |       |       |            |               |          |            |               |            |              | DTAKE         | SPARE      | SPARE      |               |            | 201.       | SPARE.     | SPARE         | 102,      |           |            |         |          | BK    | پروژه                 |                         |   |                                    |                                          |
|                |                | FD-8002        |                |                |                  | HGD-1102       |                |                      |                |                |                |               |               |               |       |       |            |               |          |            |               |            |              |               |            |            | TGD-1203      | TGD-1201   | FGD-1202   |            |               | TGD-1103  | 10D-1101  | FGD-1102   | 1100    |          | GCS   | بسته کاری             |                         |   | <u>څ</u>                           | د)                                       |
|                |                |                |                |                |                  |                |                |                      |                |                |                |               |               |               |       |       |            |               |          |            |               |            |              |               |            |            |               |            |            |            |               |           |           |            |         |          | PEDCO | صادركننده             |                         |   | تراکم گاز در ایستگاه جمع آوری بینک | افزایش تولید میدان نفتی بینگ<br>سطحالارض |
|                |                |                |                |                |                  |                |                |                      |                |                |                |               |               |               |       |       |            |               |          |            |               |            |              |               |            |            |               |            |            |            |               |           |           |            |         | TABLE OF | 120   | تسهيلات               | F&G SYSTEM              |   | ر ایستگاه ج                        | ، تولید میدا<br>درض                      |
| 148            | 147            | 146            | 145            | 144            | 143              | 142            | 141            | 140                  | 139            | 138            | 137            | 136           | 135           | 134           |       |       |            |               |          |            | 127           |            |              |               |            |            | 120           |            |            |            | 116           |           |           |            | [1]     | CONTENT  | Z     | رشته                  | F&G SYSTEM LOOP DIAGRAM |   | اکم کاز د                          | ه                                        |
| JBF-D-2108     | JBF-D-2108     | JBF-D-2107     | JBF-D-2107     | JBF-D-2107     | JBF-D-2107       | JBF-D-2106     | JBF-D-2106     | JBF-D-2106           | JBF-D-2106     | JBF-D-2105     | JBF-D-2105     | JBF-D-2105    | JBF-D-2105    | BLANK PAGE    |       |       | JBF-D-2104 | IBF-D-2104    |          | IBF-D-2103 | IBF-D-2103    | JBF D 2103 | DEANN PAGE   | BLANK PAGE    | JBF-D-2102 | JBF-D-2102 | JBF-D-2102    | JBF-D-2102 | BLANK PAGE | BLANK PAGE | JBF-D-2101    |           |           | JBF-A-2115 |         |          | DG    | نوع مدرک              |                         |   | أحداث رديف تر                      | پروژه نکهداشت                            |
| BY-1001,       | HN-1001C,      | SPARE          | MAC-1101       |                | ļ. <sup>11</sup> | SPARE          | SPARE          | LSLL-2301            | MAC-8001,      | SPARE          | SPARE          | SPARE         | MAC-9001,     |               |       | SPARE | SPARE      | I.HD-7001     | MAC-SOO1 | ADABE.     | MAC-7001,     | MAC-4001,  | 3001         |               | SPARE      | SPARE      | MAC-4002,     | MAC-1002,  |            | į          | SPARE         | MAC-2002, | MAC-1001, | DTAKE 1001 | RIPTION |          | 0006  | سريال                 |                         |   | احد                                | ŷ                                        |
| BB-1001        | HN-1001N,      |                |                | SD-1102        | HD-1102          |                |                | LSLL-2301, LSLL-2302 | MAC-8002       |                |                |               | MAC-9002      |               |       |       |            | 1.HD-7002     | COUR-DVM |            | MAC 0006      | MAC-5002   | 2005<br>2005 |               |            |            |               | MAC-3001   |            |            |               | MAC-2003  |           |            |         |          | D01   | نسخه                  |                         |   |                                    |                                          |
|                | BR-1001        |                |                |                |                  |                |                |                      |                |                |                |               |               |               |       |       |            |               |          |            |               |            |              |               |            |            |               |            |            |            |               |           |           |            |         |          |       | شماره صفحه: 04 أز 231 |                         |   | HIRGAN                             | PEDCO                                    |