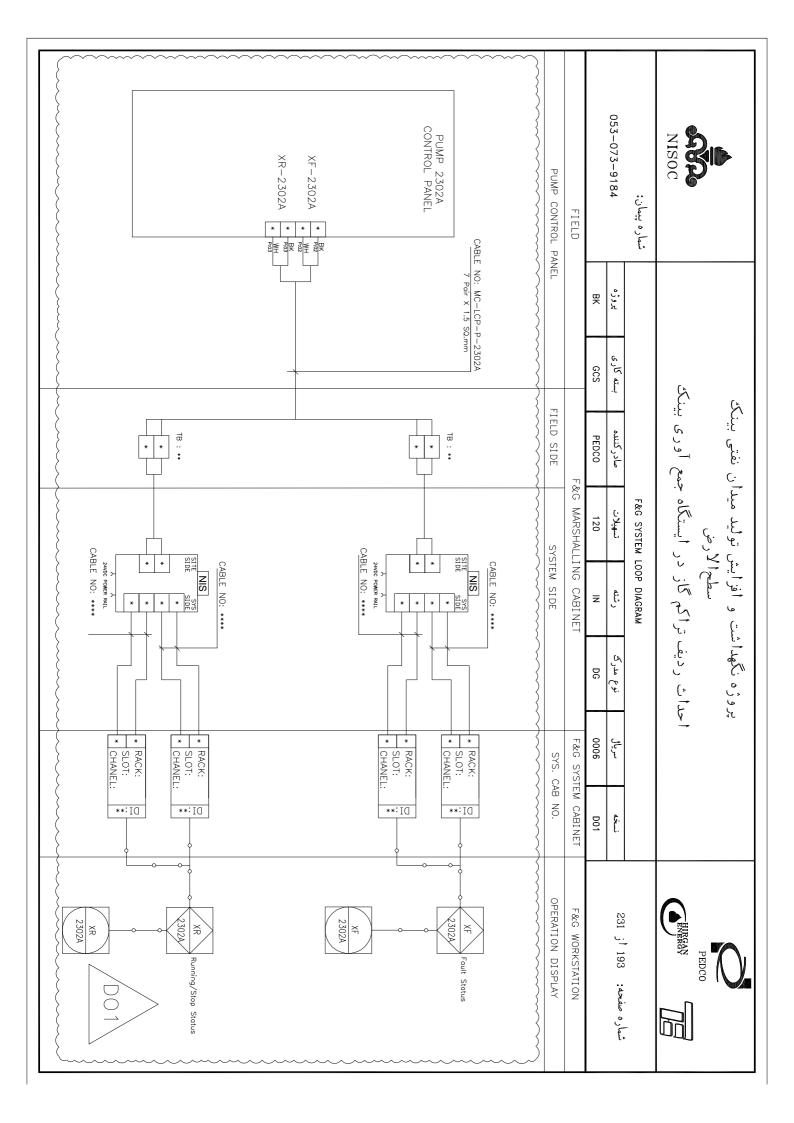

BY CONTROL SYSTEM VENDOR.
- 8. IN THIS DOCUMENT, ONE SCHEMATIC DRAWING HAS BEEN SHOWN FOR BARRIERS / ISOLATORS / SAFETY RELAYS, JUST TO SHOW THE REDUNDANCY. THE DETAILS OF THESE BARRIERS / ISOLATORS / SAFETY RELAYS WILL BE FINALLIZED BY VENDOR.

### INSTRUMENT/DETECTOR SIDE (FIELD):



## JUNCTION BOX SIDE (FIELD):

























































































































































































































































































































































































































F&G SYSTEM

TO OTHER CONTROL SYSTEMS

OR PACKAGES











































## **BLANK PAGE**





## MIMIC PANEL

(ESD CONSOLE / F&G MATRIX PANEL)



































| BK    | پروژه 053-073-9184     | شماره بیمان:            | NISOC                                                                                                    |
|-------|------------------------|-------------------------|----------------------------------------------------------------------------------------------------------|
| GCS   | بسته کاری              |                         | <u>ئ</u><br>ئ                                                                                            |
| PEDCO | صادركننده              |                         | ان نفتی بینگ<br>جمع آوری ب                                                                               |
|