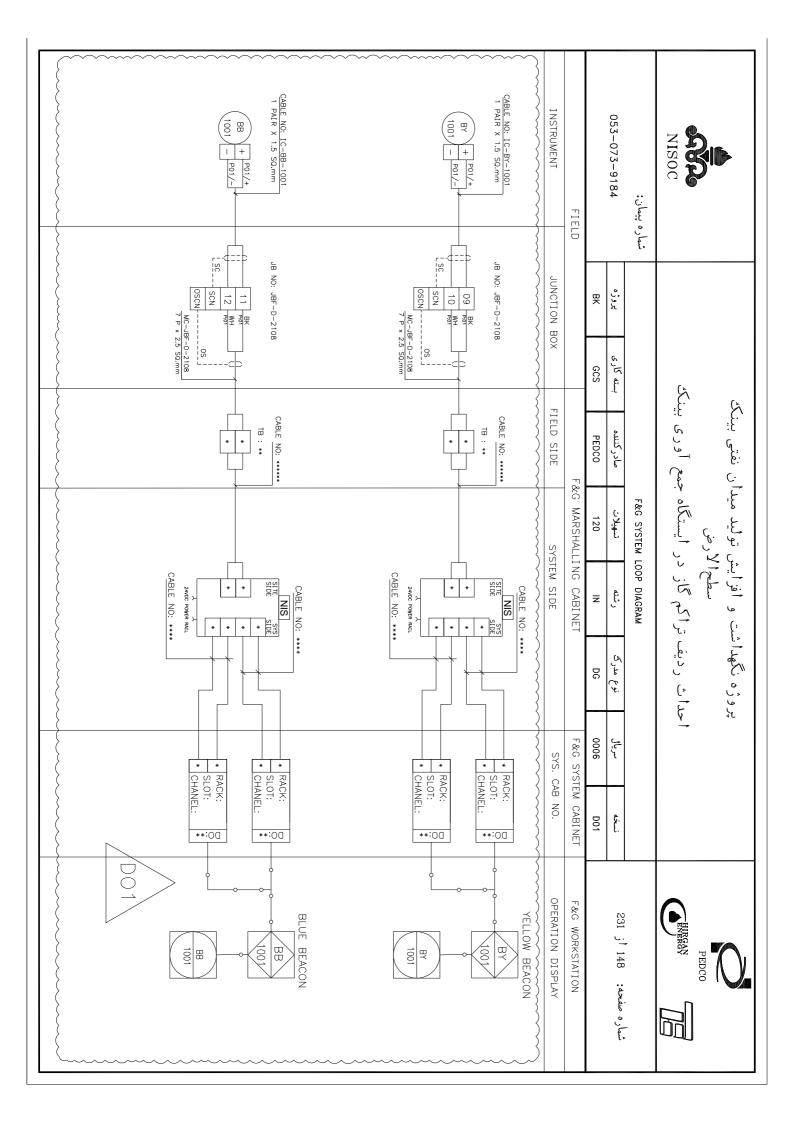

| 111 JBF-A-2115 | 110 JBF-A-2115 | 109 JBF-A-2115 | 108 JBF-A-2114 | 107 JBF-A-2114 | 106 JBF-A-2114   | 105 JBF-A-2114 | 104 BLANK PAGE | 103 BLANK PAGE       | 102 BLANK PAGE | 101 BLANK PAGE | 100 BLANK PAGE | 99 BLANK PAGE | 98 BLANK PAGE | 97 BLANK PAGE | BLANK |       |            | 93 BLANK PACE | AIN IG   |            | OO BIANK DACE |            | BLANK        | 86 JBF-A-1213 |            |            | 83 JBF-A-1213 |            |            |            | 79 IRF-A-2112 |           |           |            | (II)    |          |       | 053-073-9184          | شماره پیمان:            | - | NISOC                              |                                          |
|----------------|----------------|----------------|----------------|----------------|------------------|----------------|----------------|----------------------|----------------|----------------|----------------|---------------|---------------|---------------|-------|-------|------------|---------------|----------|------------|---------------|------------|--------------|---------------|------------|------------|---------------|------------|------------|------------|---------------|-----------|-----------|------------|---------|----------|-------|-----------------------|-------------------------|---|------------------------------------|------------------------------------------|
| SPARE          | SPARE          | )1,            | SPARE          | SPARE          | SPARE            | HGD-1101, H    |                |                      |                |                |                |               |               |               |       |       |            |               |          |            |               |            |              | DTAKE         | SPARE      | SPARE      |               |            | 201.       | SPARE.     | SPARE         | 102,      |           |            |         |          | BK    | پروژه                 |                         |   |                                    |                                          |
|                |                | FD-8002        |                |                |                  | HGD-1102       |                |                      |                |                |                |               |               |               |       |       |            |               |          |            |               |            |              |               |            |            | TGD-1203      | TGD-1201   | FGD-1202   |            |               | TGD-1103  | 10D-1101  | FGD-1102   | 1100    |          | GCS   | بسته کاری             |                         |   | <u>څ</u>                           | د)                                       |
|                |                |                |                |                |                  |                |                |                      |                |                |                |               |               |               |       |       |            |               |          |            |               |            |              |               |            |            |               |            |            |            |               |           |           |            |         |          | PEDCO | صادركننده             |                         |   | تراکم گاز در ایستگاه جمع آوری بینک | افزایش تولید میدان نفتی بینگ<br>سطحالارض |
|                |                |                |                |                |                  |                |                |                      |                |                |                |               |               |               |       |       |            |               |          |            |               |            |              |               |            |            |               |            |            |            |               |           |           |            |         | TABLE OF | 120   | تسهيلات               | F&G SYSTEM              |   | ر ایستگاه ج                        | ، تولید میدا<br>درض                      |
| 148            | 147            | 146            | 145            | 144            | 143              | 142            | 141            | 140                  | 139            | 138            | 137            | 136           | 135           | 134           |       |       |            |               |          |            | 127           |            |              |               |            |            | 120           |            |            |            | 116           |           |           |            | [1]     | CONTENT  | Z     | رشته                  | F&G SYSTEM LOOP DIAGRAM |   | اکم کاز د                          | ه                                        |
| JBF-D-2108     | JBF-D-2108     | JBF-D-2107     | JBF-D-2107     | JBF-D-2107     | JBF-D-2107       | JBF-D-2106     | JBF-D-2106     | JBF-D-2106           | JBF-D-2106     | JBF-D-2105     | JBF-D-2105     | JBF-D-2105    | JBF-D-2105    | BLANK PAGE    |       |       | JBF-D-2104 | IBF-D-2104    |          | IBF-D-2103 | IBF-D-2103    | JBF D 2103 | DEANN PAGE   | BLANK PAGE    | JBF-D-2102 | JBF-D-2102 | JBF-D-2102    | JBF-D-2102 | BLANK PAGE | BLANK PAGE | JBF-D-2101    |           |           | JBF-A-2115 |         |          | DG    | نوع مدرک              |                         |   | أحداث رديف تر                      | پروژه نکهداشت                            |
| BY-1001,       | HN-1001C,      | SPARE          | MAC-1101       |                | ļ. <sup>11</sup> | SPARE          | SPARE          | LSLL-2301            | MAC-8001,      | SPARE          | SPARE          | SPARE         | MAC-9001,     |               |       | SPARE | SPARE      | I.HD-7001     | MAC-SOO1 | ADABE.     | MAC-7001,     | MAC-4001,  | 3001         |               | SPARE      | SPARE      | MAC-4002,     | MAC-1002,  |            | į          | SPARE         | MAC-2002, | MAC-1001, | DTAKE 1001 | RIPTION |          | 0006  | سريال                 |                         |   | احد                                | ŷ                                        |
| BB-1001        | HN-1001N,      |                |                | SD-1102        | HD-1102          |                |                | LSLL-2301, LSLL-2302 | MAC-8002       |                |                |               | MAC-9002      |               |       |       |            | 1.HD-7002     | COUR-DVM |            | MAC 0006      | MAC-5002   | 2005<br>2005 |               |            |            |               | MAC-3001   |            |            |               | MAC-2003  |           |            |         |          | D01   | نسخه                  |                         |   |                                    |                                          |
|                | BR-1001        |                |                |                |                  |                |                |                      |                |                |                |               |               |               |       |       |            |               |          |            |               |            |              |               |            |            |               |            |            |            |               |           |           |            |         |          |       | شماره صفحه: 04 أز 231 |                         |   | HIRGAN                             | PEDCO                                    |