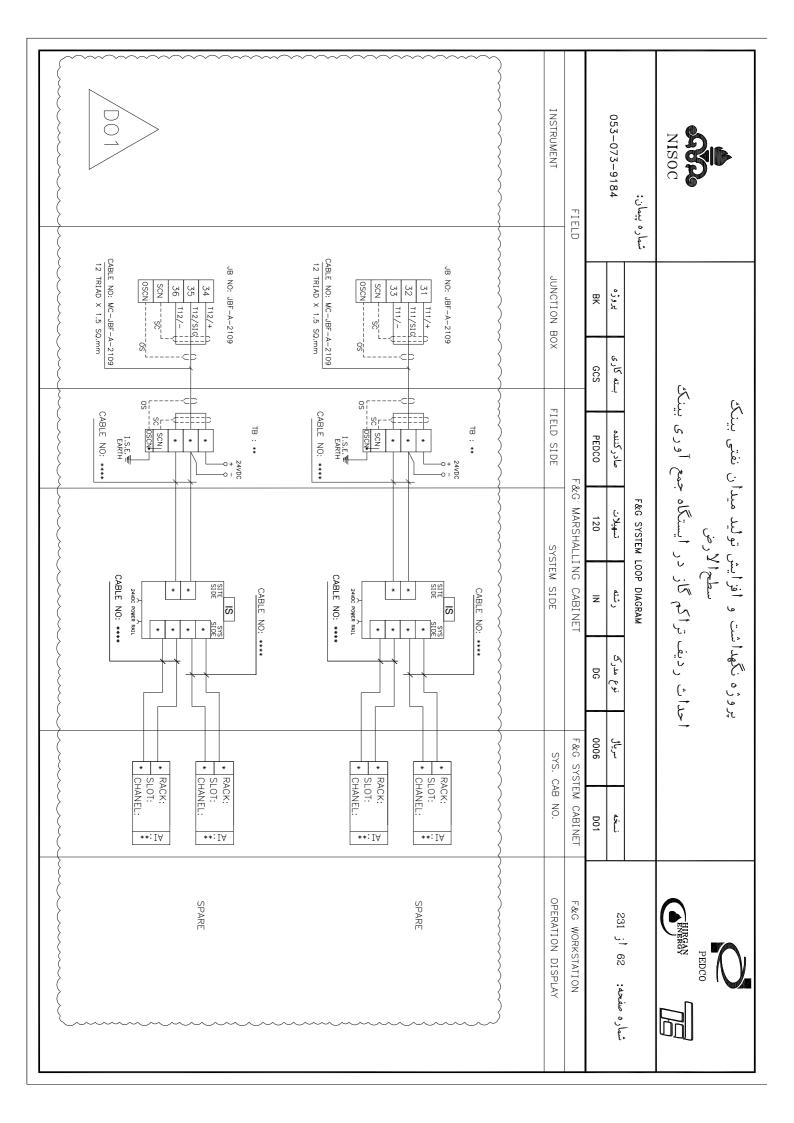

|       |            | 35 JBF-A-2105 | 34 JBF-A-2105 | 33 JBF-A-2105 | 32 JBF-A-2104 | 31 JBF-A-2104 | 30 JBF-A-2104 |            | 28 JBF-A-2104 | 27 JBF-A-2104 |            |       | 24 JBF-A-2103 |            |           |          | 20 IRF-A-2102 |         |       |             | 15 JBF-A-2102 | 14 JBF-A-2101 | 13 JBF-A-2101 |          |                                                                                                                                                                                                                                                                                                                                                                                                                                                                                                                                                                                                                                                                                                                                                                                                                                                                                                                                                                                                                                                                                                                                                                                                                                                                                                                                                                                                                                                                                                                                                                                                                                                                                                                                                                                                                                                                                                                                                                                                                                                                                                                                |            |                     |                   | 7 I FCFND | TECEND OF      | 4 TABLE OF CONTENT  | TABLE OF  |                    |            | PAGE CONTENT DESCRIPTION |                  |       | 053-073-9184          | شماره پیمان:    | - | NISOC                              | 311                                      |
|-------|------------|---------------|---------------|---------------|---------------|---------------|---------------|------------|---------------|---------------|------------|-------|---------------|------------|-----------|----------|---------------|---------|-------|-------------|---------------|---------------|---------------|----------|--------------------------------------------------------------------------------------------------------------------------------------------------------------------------------------------------------------------------------------------------------------------------------------------------------------------------------------------------------------------------------------------------------------------------------------------------------------------------------------------------------------------------------------------------------------------------------------------------------------------------------------------------------------------------------------------------------------------------------------------------------------------------------------------------------------------------------------------------------------------------------------------------------------------------------------------------------------------------------------------------------------------------------------------------------------------------------------------------------------------------------------------------------------------------------------------------------------------------------------------------------------------------------------------------------------------------------------------------------------------------------------------------------------------------------------------------------------------------------------------------------------------------------------------------------------------------------------------------------------------------------------------------------------------------------------------------------------------------------------------------------------------------------------------------------------------------------------------------------------------------------------------------------------------------------------------------------------------------------------------------------------------------------------------------------------------------------------------------------------------------------|------------|---------------------|-------------------|-----------|----------------|---------------------|-----------|--------------------|------------|--------------------------|------------------|-------|-----------------------|-----------------|---|------------------------------------|------------------------------------------|
|       |            |               | FGD-4001B,    | FD-4001B, F   | SPARE         | SPARE         | SPARE         |            | FGD-4004A,    | FD-4003A, F   | SPARE      |       |               | - 1        | الخلبو    | 01A.     | SPARE         | FD-2002 | SPARE | 002,        | FD-2001, FG   | SPARE         |               | -        |                                                                                                                                                                                                                                                                                                                                                                                                                                                                                                                                                                                                                                                                                                                                                                                                                                                                                                                                                                                                                                                                                                                                                                                                                                                                                                                                                                                                                                                                                                                                                                                                                                                                                                                                                                                                                                                                                                                                                                                                                                                                                                                                | l`         | FGD-1001. T         |                   |           |                |                     |           | SHEET              | ATTE EM    | TION                     |                  | BK    | پروژه                 |                 |   |                                    |                                          |
|       | TGD-4003B  | TGD-4001B     | FGD-4002B     | FD-4002B      |               |               |               | TGD-5001A  | TGD-4004A     | FD-4004A      |            |       | TGD-4003A     | TGD-400IA  | FGD-4002A | FD-4002A |               |         |       | FD-3001     | FGD-2002      |               |               | TGD-2003 | FGD-2004                                                                                                                                                                                                                                                                                                                                                                                                                                                                                                                                                                                                                                                                                                                                                                                                                                                                                                                                                                                                                                                                                                                                                                                                                                                                                                                                                                                                                                                                                                                                                                                                                                                                                                                                                                                                                                                                                                                                                                                                                                                                                                                       | FGD-2001   | TGD-1001            |                   |           |                |                     |           |                    |            |                          |                  | GCS   | بسته کاری             |                 |   | <u>ب</u><br>ب                      | د)                                       |
|       |            |               |               |               |               |               |               |            |               |               |            |       |               |            |           |          |               |         |       |             |               |               |               |          |                                                                                                                                                                                                                                                                                                                                                                                                                                                                                                                                                                                                                                                                                                                                                                                                                                                                                                                                                                                                                                                                                                                                                                                                                                                                                                                                                                                                                                                                                                                                                                                                                                                                                                                                                                                                                                                                                                                                                                                                                                                                                                                                |            |                     |                   |           |                |                     |           |                    |            |                          | ~~~~             | PEDCO | صادركننده             |                 |   | تراکم گاز در ایستگاه جمع آوری بینک | افرایش تولید میدان نفتی بینک<br>سطحالارض |
|       |            |               |               |               |               |               |               |            |               |               |            |       |               |            |           |          |               |         |       |             |               |               |               |          |                                                                                                                                                                                                                                                                                                                                                                                                                                                                                                                                                                                                                                                                                                                                                                                                                                                                                                                                                                                                                                                                                                                                                                                                                                                                                                                                                                                                                                                                                                                                                                                                                                                                                                                                                                                                                                                                                                                                                                                                                                                                                                                                |            |                     |                   |           |                |                     |           |                    |            |                          | TABLE OF CONTENT | 120   | تسهيلات               | F&G SYSTEM LOOP |   | ر ایستگاه ج                        | تولید میدا                               |
| 74    |            |               |               |               |               | 68            | 67            |            |               |               |            |       |               |            |           |          | 57            |         |       |             |               |               |               |          |                                                                                                                                                                                                                                                                                                                                                                                                                                                                                                                                                                                                                                                                                                                                                                                                                                                                                                                                                                                                                                                                                                                                                                                                                                                                                                                                                                                                                                                                                                                                                                                                                                                                                                                                                                                                                                                                                                                                                                                                                                                                                                                                |            |                     |                   |           | 43             |                     |           |                    |            | Œ                        | CONTEN           | Z     | رشته                  | LOOP DIAGRAM    |   | اکم کاز د                          | 6                                        |
|       | JBF-A-2111 | JBF-A-2111    | JBF-A-2111    | JBF-A-2111    | JBF-A-2111    | JBF-A-2110    | JBF-A-2110    | JBF-A-2110 | JBF-A-2110    | JBF-A-2110    | JBF-A-2110 |       | JBF-A-2109    | JBF-A-2109 |           |          | JBF-A-2109    |         |       |             | JBF-A-2108    | JBF-A-2108    |               |          |                                                                                                                                                                                                                                                                                                                                                                                                                                                                                                                                                                                                                                                                                                                                                                                                                                                                                                                                                                                                                                                                                                                                                                                                                                                                                                                                                                                                                                                                                                                                                                                                                                                                                                                                                                                                                                                                                                                                                                                                                                                                                                                                |            | JBF-A-2107          | JBF-A-2100        |           | IBF- 4-2106    |                     |           |                    | JBF-A-2105 | CONTENT DESCRIPTION      | <u>T</u> ~~~~    | DG    | نوع مدرګ              |                 |   | أحداث رديف تر                      | پروژه نکهداشت                            |
| SPARE | SPARE      | SPARE         | SPARE         | TGD-6003      | FD-6002 ,     | SPARE         | SPARE         | SPARE      | TGD-7002,     | FGD-7003,     | FGD-7001,  | SPARE | SPARE         | SPARE      | TGD-6002  |          | FD-6001       | SPARE   | SPARE | FGD-5001C,  | FGD-4004C,    | FD-4003C,     | SPARE         | SPARE    | TGD-4002C.                                                                                                                                                                                                                                                                                                                                                                                                                                                                                                                                                                                                                                                                                                                                                                                                                                                                                                                                                                                                                                                                                                                                                                                                                                                                                                                                                                                                                                                                                                                                                                                                                                                                                                                                                                                                                                                                                                                                                                                                                                                                                                                     | FGD-4003C, | FGD-40010           | FD-4001C          | SDADE.    | SDAPE<br>STAKE | REVEE<br>FGD-2001B, | FGD-40041 | FD-4003B,          | SPARE      | RIPTION                  |                  | 0006  | سرياق                 |                 |   | 5                                  | ů                                        |
|       |            |               |               |               | FGD-6003      |               |               |            | TGD-7003      | TGD-7001      | FGD-7002   |       |               |            | 4 4 4 4   | TGD-6001 | FGD-6001      |         |       | ; TGD-5001C | C, TGD-4004C  | FD-4004C      |               |          |                                                                                                                                                                                                                                                                                                                                                                                                                                                                                                                                                                                                                                                                                                                                                                                                                                                                                                                                                                                                                                                                                                                                                                                                                                                                                                                                                                                                                                                                                                                                                                                                                                                                                                                                                                                                                                                                                                                                                                                                                                                                                                                                | TGD-4001C  | FGD-4001C FGD-4002C | FD-4001C FD-4002C |           |                | 3, 16D-5001B        |           | FD-4003B, FD-4004B | 17         |                          |                  | D01   | نسخه                  |                 |   |                                    |                                          |
|       |            |               |               |               |               |               |               |            |               |               |            |       |               |            |           |          |               |         |       |             |               |               |               |          | \right\right\right\right\right\right\right\right\right\right\right\right\right\right\right\right\right\right\right\right\right\right\right\right\right\right\right\right\right\right\right\right\right\right\right\right\right\right\right\right\right\right\right\right\right\right\right\right\right\right\right\right\right\right\right\right\right\right\right\right\right\right\right\right\right\right\right\right\right\right\right\right\right\right\right\right\right\right\right\right\right\right\right\right\right\right\right\right\right\right\right\right\right\right\right\right\right\right\right\right\right\right\right\right\right\right\right\right\right\right\right\right\right\right\right\right\right\right\right\right\right\right\right\right\right\right\right\right\right\right\right\right\right\right\right\right\right\right\right\right\right\right\right\right\right\right\right\right\right\right\right\right\right\right\right\right\right\right\right\right\right\right\right\right\right\right\right\right\right\right\right\right\right\right\right\right\right\right\right\right\right\right\right\right\right\right\right\right\right\right\right\right\right\right\right\right\right\right\right\right\right\right\right\right\right\right\right\right\right\right\right\right\right\right\right\right\right\right\right\right\right\right\right\right\right\right\right\right\right\right\right\right\right\right\right\right\right\right\right\right\right\right\right\right\right\right\right\right\right\right\right\right\right\right\right\right\right\right\right\right\right\right\right\right\right\right\right\right\right\right\right\right\right\right\right\right\right\right\right\right\right\right\right\right\right\right\right\right\right\right\right\right\right\right\right\right\right\right\right\right\right\right\right\right\right\right\right\right\right\right\right\right\right\right\right\right\right\right\right\right\right\right\right\right\right\right\right\right\right\right\right\right\right\right\right\right\right\right\right\right\right |            |                     |                   |           |                |                     |           |                    |            |                          |                  |       | شماره صفحه: 03 أز 231 |                 |   | BURBAN TE                          | PEDCO                                    |