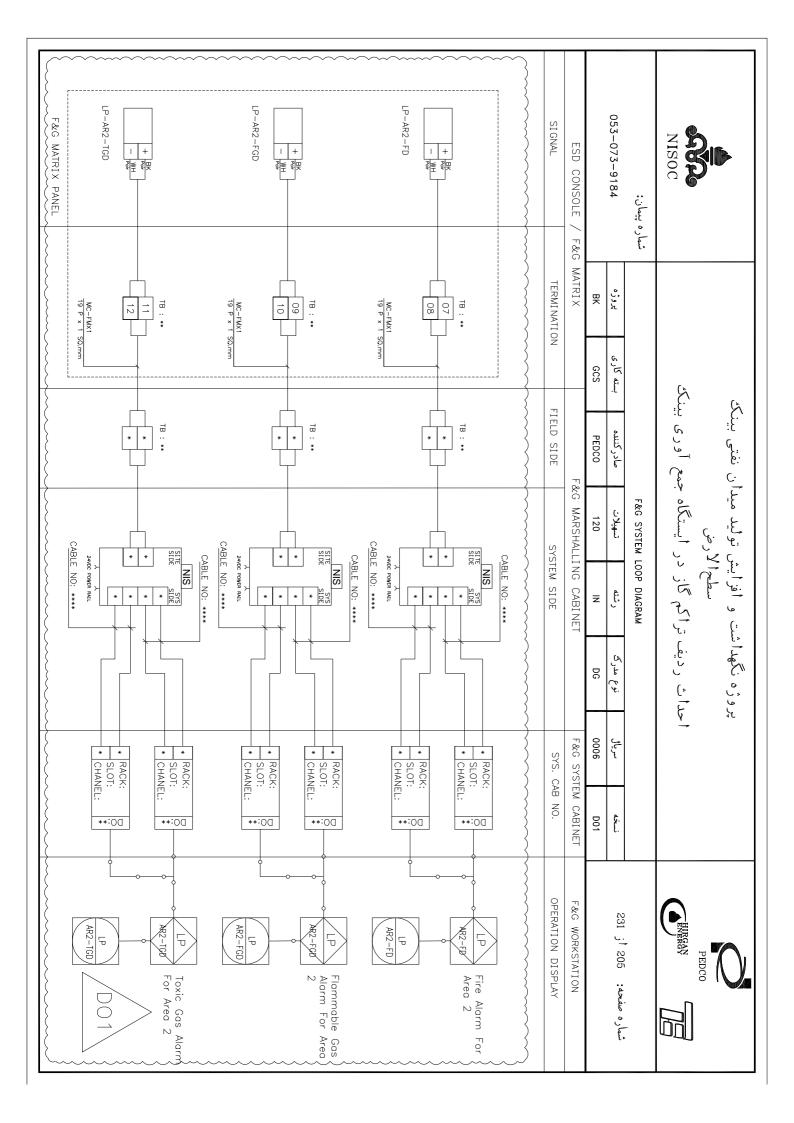

### پروژه نگهداشت و افزایش تولید میدان نفتی بینک سطح الأرض

احداث ردیف تراکم گاز در ایستگاه جمع آوری بینک

053-073-9184 شماره پيمان: 몆 GCS صادر كننده PEDCO F&G SYSTEM LOOP DIAGRAM تسهيلات 120 Z DG 0006

شماره صفحه: 01 أز 231