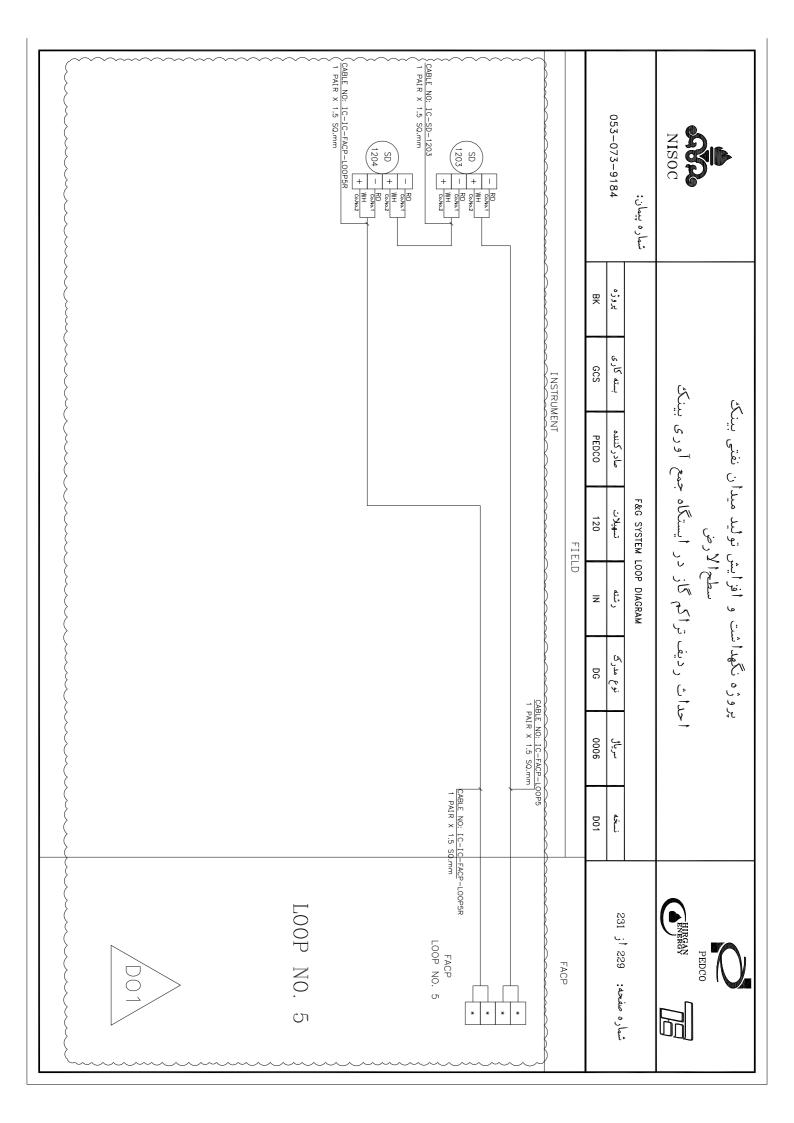

|            |                                        |      | *                                       |
|              |       |           | '                         |                                  |                                                                                                           |            |                                        |      | * * * LOOP NO. 7                        |
|              |       |           |                           |                                  |                                                                                                           |            |                                        |      |                                         |







## **BLANK PAGE**