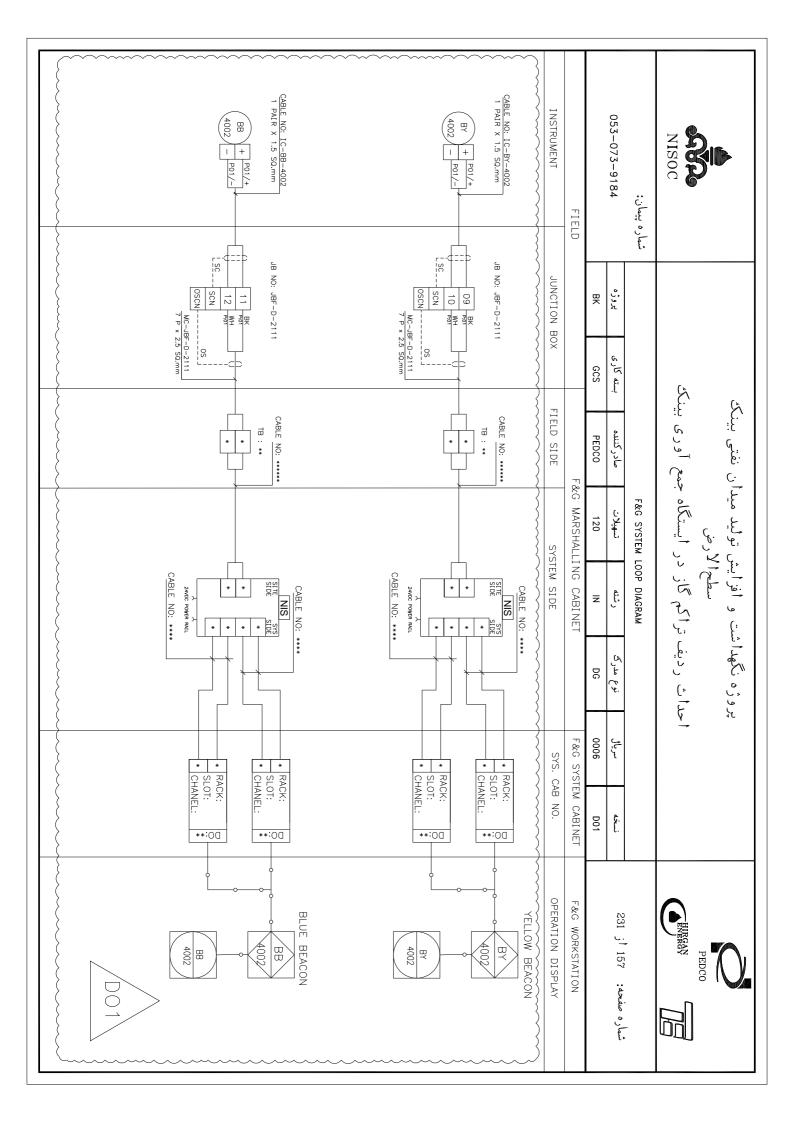

| 111 JBF-A-2115 | 110 JBF-A-2115 | 109 JBF-A-2115 | 108 JBF-A-2114 | 107 JBF-A-2114 | 106 JBF-A-2114   | 105 JBF-A-2114 | 104 BLANK PAGE | 103 BLANK PAGE       | 102 BLANK PAGE | 101 BLANK PAGE | 100 BLANK PAGE | 99 BLANK PAGE | 98 BLANK PAGE | 97 BLANK PAGE | BLANK |       |            | 93 BLANK PACE | AIN IG   |            | OO BIANK DACE |            | BLANK        | 86 JBF-A-1213 |            |            | 83 JBF-A-1213 |            |            |            | 79 IRF-A-2112 |           |           |            | (II)    |          |       | 053-073-9184          | شماره پیمان:            | - | NISOC                              |                                          |
|----------------|----------------|----------------|----------------|----------------|------------------|----------------|----------------|----------------------|----------------|----------------|----------------|---------------|---------------|---------------|-------|-------|------------|---------------|----------|------------|---------------|------------|--------------|---------------|------------|------------|---------------|------------|------------|------------|---------------|-----------|-----------|------------|---------|----------|-------|-----------------------|-------------------------|---|------------------------------------|------------------------------------------|
| SPARE          | SPARE          | )1,            | SPARE          | SPARE          | SPARE            | HGD-1101, H    |                |                      |                |                |                |               |               |               |       |       |            |               |          |            |               |            |              | DTAKE         | SPARE      | SPARE      |               |            | 201.       | SPARE.     | SPARE         | 102,      |           |            |         |          | BK    | پروژه                 |                         |   |                                    |                                          |
|                |                | FD-8002        |                |                |                  | HGD-1102       |                |                      |                |                |                |               |               |               |       |       |            |               |          |            |               |            |              |               |            |            | TGD-1203      | TGD-1201   | FGD-1202   |            |               | TGD-1103  | 10D-1101  | FGD-1102   | 1100    |          | GCS   | بسته کاری             |                         |   | <u>څ</u>                           | د)                                       |
|                |                |                |                |                |                  |                |                |                      |                |                |                |               |               |               |       |       |            |               |          |            |               |            |              |               |            |            |               |            |            |            |               |           |           |            |         |          | PEDCO | صادركننده             |                         |   | تراکم گاز در ایستگاه جمع آوری بینک | افزایش تولید میدان نفتی بینگ<br>سطحالارض |
|                |                |                |                |                |                  |                |                |                      |                |                |                |               |               |               |       |       |            |               |          |            |               |            |              |               |            |            |               |            |            |            |               |           |           |            |         | TABLE OF | 120   | تسهيلات               | F&G SYSTEM              |   | ر ایستگاه ج                        | ، تولید میدا<br>درض                      |
| 148            | 147            | 146            | 145            | 144            | 143              | 142            | 141            | 140                  | 139            | 138            | 137            | 136           | 135           | 134           |       |       |            |               |          |            | 127           |            |              |               |            |            | 120           |            |            |            | 116           |           |           |            | [1]     | CONTENT  | Z     | رشته                  | F&G SYSTEM LOOP DIAGRAM |   | اکم کاز د                          | ه                                        |
| JBF-D-2108     | JBF-D-2108     | JBF-D-2107     | JBF-D-2107     | JBF-D-2107     | JBF-D-2107       | JBF-D-2106     | JBF-D-2106     | JBF-D-2106           | JBF-D-2106     | JBF-D-2105     | JBF-D-2105     | JBF-D-2105    | JBF-D-2105    | BLANK PAGE    |       |       | JBF-D-2104 | IBF-D-2104    |          | IBF-D-2103 | IBF-D-2103    | JBF D 2103 | DEANN PAGE   | BLANK PAGE    | JBF-D-2102 | JBF-D-2102 | JBF-D-2102    | JBF-D-2102 | BLANK PAGE | BLANK PAGE | JBF-D-2101    |           |           | JBF-A-2115 |         |          | DG    | نوع مدرک              |                         |   | أحداث رديف تر                      | پروژه نکهداشت                            |
| BY-1001,       | HN-1001C,      | SPARE          | MAC-1101       |                | ļ. <sup>11</sup> | SPARE          | SPARE          | LSLL-2301            | MAC-8001,      | SPARE          | SPARE          | SPARE         | MAC-9001,     |               |       | SPARE | SPARE      | I.HD-7001     | MAC-SOO1 | ADABE.     | MAC-7001,     | MAC-4001,  | 3001         |               | SPARE      | SPARE      | MAC-4002,     | MAC-1002,  |            | į          | SPARE         | MAC-2002, | MAC-1001, | DTAKE 1001 | RIPTION |          | 0006  | سريال                 |                         |   | احد                                | ŷ                                        |
| BB-1001        | HN-1001N,      |                |                | SD-1102        | HD-1102          |                |                | LSLL-2301, LSLL-2302 | MAC-8002       |                |                |               | MAC-9002      |               |       |       |            | 1.HD-7002     | COUR-DVM |            | MAC 0006      | MAC-5002   | 2005<br>2005 |               |            |            |               | MAC-3001   |            |            |               | MAC-2003  |           |            |         |          | D01   | نسخه                  |                         |   |                                    |                                          |
|                | BR-1001        |                |                |                |                  |                |                |                      |                |                |                |               |               |               |       |       |            |               |          |            |               |            |              |               |            |            |               |            |            |            |               |           |           |            |         |          |       | شماره صفحه: 04 أز 231 |                         |   | HIRGAN                             | PEDCO                                    |