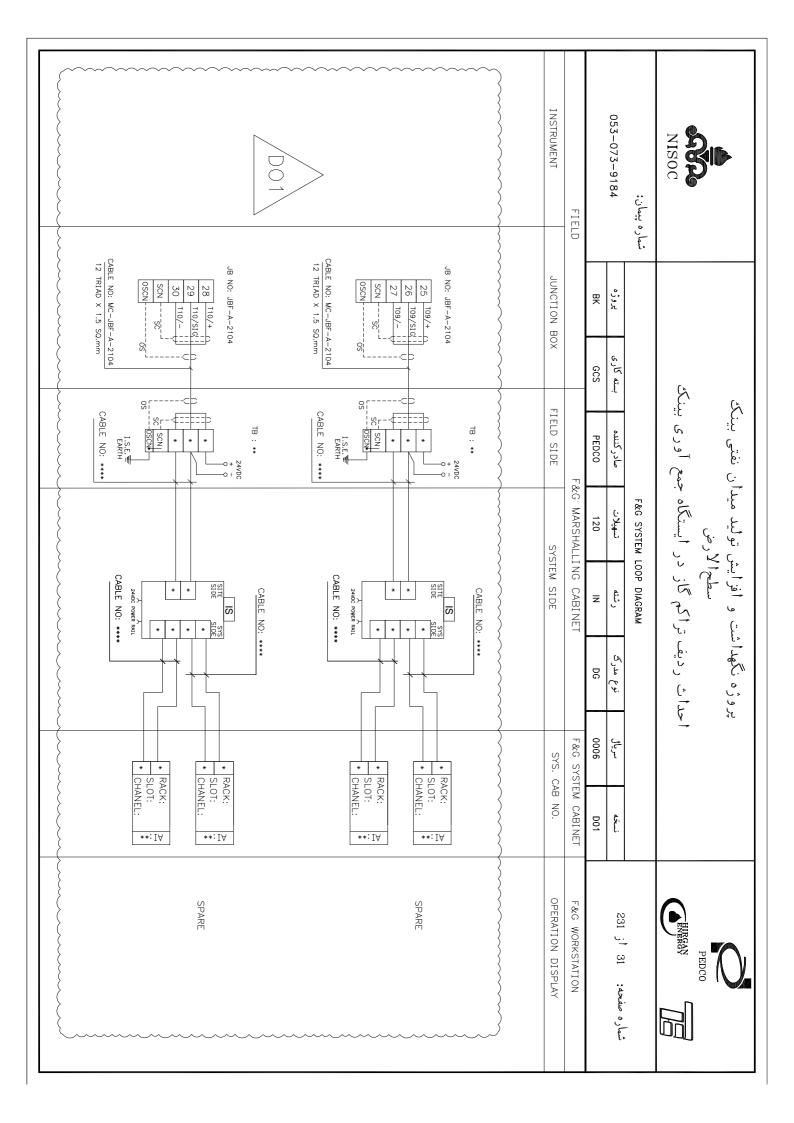

|       |            | 35 JBF-A-2105 | 34 JBF-A-2105 | 33 JBF-A-2105 | 32 JBF-A-2104 | 31 JBF-A-2104 | 30 JBF-A-2104 |            | 28 JBF-A-2104 | 27 JBF-A-2104 |            |       | 24 JBF-A-2103 |            |           |          | 20 IRF-A-2102 |         |       |             | 15 JBF-A-2102 | 14 JBF-A-2101 | 13 JBF-A-2101 |          |                                                                                                                                                                                                                                                                                                                                                                                                                                                                                                                                                                                                                                                                                                                                                                                                                                                                                                                                                                                                                                                                                                                                                                                                                                                                                                                                                                                                                                                                                                                                                                                                                                                                                                                                                                                                                                                                                                                                                                                                                                                                                                                                |            |                     |                   | 7 I FCFND | TECEND OF      | 4 TABLE OF CONTENT  | TABLE OF  |                    |            | PAGE CONTENT DESCRIPTION |                  |       | 053-073-9184          | شماره پیمان:    | - | NISOC                              | 311                                      |
|-------|------------|---------------|---------------|---------------|---------------|---------------|---------------|------------|---------------|---------------|------------|-------|---------------|------------|-----------|----------|---------------|---------|-------|-------------|---------------|---------------|---------------|----------|--------------------------------------------------------------------------------------------------------------------------------------------------------------------------------------------------------------------------------------------------------------------------------------------------------------------------------------------------------------------------------------------------------------------------------------------------------------------------------------------------------------------------------------------------------------------------------------------------------------------------------------------------------------------------------------------------------------------------------------------------------------------------------------------------------------------------------------------------------------------------------------------------------------------------------------------------------------------------------------------------------------------------------------------------------------------------------------------------------------------------------------------------------------------------------------------------------------------------------------------------------------------------------------------------------------------------------------------------------------------------------------------------------------------------------------------------------------------------------------------------------------------------------------------------------------------------------------------------------------------------------------------------------------------------------------------------------------------------------------------------------------------------------------------------------------------------------------------------------------------------------------------------------------------------------------------------------------------------------------------------------------------------------------------------------------------------------------------------------------------------------|------------|---------------------|-------------------|-----------|----------------|---------------------|-----------|--------------------|------------|--------------------------|------------------|-------|-----------------------|-----------------|---|------------------------------------|------------------------------------------|
|       |            |               | FGD-4001B,    | FD-4001B, F   | SPARE         | SPARE         | SPARE         |            | FGD-4004A,    | FD-4003A, F   | SPARE      |       |               | - 1        | الخلبو    | 01A.     | SPARE         | FD-2002 | SPARE | 002,        | FD-2001, FG   | SPARE         |               | -        |                                                                                                                                                                                                                                                                                                                                                                                                                                                                                                                                                                                                                                                                                                                                                                                                                                                                                                                                                                                                                                                                                                                                                                                                                                                                                                                                                                                                                                                                                                                                                                                                                                                                                                                                                                                                                                                                                                                                                                                                                                                                                                                                | l`         | FGD-1001. T         |                   |           |                |                     |           | SHEET              | ATTE EM    | TION                     |                  | BK    | پروژه                 |                 |   |                                    |                                          |
|       | TGD-4003B  | TGD-4001B     | FGD-4002B     | FD-4002B      |               |               |               | TGD-5001A  | TGD-4004A     | FD-4004A      |            |       | TGD-4003A     | TGD-400IA  | FGD-4002A | FD-4002A |               |         |       | FD-3001     | FGD-2002      |               |               | TGD-2003 | FGD-2004                                                                                                                                                                                                                                                                                                                                                                                                                                                                                                                                                                                                                                                                                                                                                                                                                                                                                                                                                                                                                                                                                                                                                                                                                                                                                                                                                                                                                                                                                                                                                                                                                                                                                                                                                                                                                                                                                                                                                                                                                                                                                                                       | FGD-2001   | TGD-1001            |                   |           |                |                     |           |                    |            |                          |                  | GCS   | بسته کاری             |                 |   | <u>ب</u><br>ب                      | د)                                       |
|       |            |               |               |               |               |               |               |            |               |               |            |       |               |            |           |          |               |         |       |             |               |               |               |          |                                                                                                                                                                                                                                                                                                                                                                                                                                                                                                                                                                                                                                                                                                                                                                                                                                                                                                                                                                                                                                                                                                                                                                                                                                                                                                                                                                                                                                                                                                                                                                                                                                                                                                                                                                                                                                                                                                                                                                                                                                                                                                                                |            |                     |                   |           |                |                     |           |                    |            |                          | ~~~~             | PEDCO | صادركننده             |                 |   | تراکم گاز در ایستگاه جمع آوری بینک | افرایش تولید میدان نفتی بینک<br>سطحالارض |
|       |            |               |               |               |               |               |               |            |               |               |            |       |               |            |           |          |               |         |       |             |               |               |               |          |                                                                                                                                                                                                                                                                                                                                                                                                                                                                                                                                                                                                                                                                                                                                                                                                                                                                                                                                                                                                                                                                                                                                                                                                                                                                                                                                                                                                                                                                                                                                                                                                                                                                                                                                                                                                                                                                                                                                                                                                                                                                                                                                |            |                     |                   |           |                |                     |           |                    |            |                          | TABLE OF CONTENT | 120   | تسهيلات               | F&G SYSTEM LOOP |   | ر ایستگاه ج                        | تولید میدا                               |
| 74    |            |               |               |               |               | 68            | 67            |            |               |               |            |       |               |            |           |          | 57            |         |       |             |               |               |               |          |                                                                                                                                                                                                                                                                                                                                                                                                                                                                                                                                                                                                                                                                                                                                                                                                                                                                                                                                                                                                                                                                                                                                                                                                                                                                                                                                                                                                                                                                                                                                                                                                                                                                                                                                                                                                                                                                                                                                                                                                                                                                                                                                |            |                     |                   |           | 43             |                     |           |                    |            | Œ                        | CONTEN           | Z     | رشته                  | LOOP DIAGRAM    |   | اکم کاز د                          | 6                                        |
|       | JBF-A-2111 | JBF-A-2111    | JBF-A-2111    | JBF-A-2111    | JBF-A-2111    | JBF-A-2110    | JBF-A-2110    | JBF-A-2110 | JBF-A-2110    | JBF-A-2110    | JBF-A-2110 |       | JBF-A-2109    | JBF-A-2109 |           |          | JBF-A-2109    |         |       |             | JBF-A-2108    | JBF-A-2108    |               |          |                                                                                                                                                                                                                                                                                                                                                                                                                                                                                                                                                                                                                                                                                                                                                                                                                                                                                                                                                                                                                                                                                                                                                                                                                                                                                                                                                                                                                                                                                                                                                                                                                                                                                                                                                                                                                                                                                                                                                                                                                                                                                                                                |            | JBF-A-2107          | JBF-A-2100        |           | IBF- 4-2106    |                     |           |                    | JBF-A-2105 | CONTENT DESCRIPTION      | <u>T</u> ~~~~    | DG    | نوع مدرګ              |                 |   | أحداث رديف تر                      | پروژه نکهداشت                            |
| SPARE | SPARE      | SPARE         | SPARE         | TGD-6003      | FD-6002 ,     | SPARE         | SPARE         | SPARE      | TGD-7002,     | FGD-7003,     | FGD-7001,  | SPARE | SPARE         | SPARE      | TGD-6002  |          | FD-6001       | SPARE   | SPARE | FGD-5001C,  | FGD-4004C,    | FD-4003C,     | SPARE         | SPARE    | TGD-4002C.                                                                                                                                                                                                                                                                                                                                                                                                                                                                                                                                                                                                                                                                                                                                                                                                                                                                                                                                                                                                                                                                                                                                                                                                                                                                                                                                                                                                                                                                                                                                                                                                                                                                                                                                                                                                                                                                                                                                                                                                                                                                                                                     | FGD-4003C, | FGD-40010           | FD-4001C          | SDADE.    | SDAPE<br>STAKE | REVEE<br>FGD-2001B, | FGD-40041 | FD-4003B,          | SPARE      | RIPTION                  |                  | 0006  | سرياق                 |                 |   | 5                                  | ů                                        |
|       |            |               |               |               | FGD-6003      |               |               |            | TGD-7003      | TGD-7001      | FGD-7002   |       |               |            | 4 4 4 4   | TGD-6001 | FGD-6001      |         |       | ; TGD-5001C | C, TGD-4004C  | FD-4004C      |               |          |                                                                                                                                                                                                                                                                                                                                                                                                                                                                                                                                                                                                                                                                                                                                                                                                                                                                                                                                                                                                                                                                                                                                                                                                                                                                                                                                                                                                                                                                                                                                                                                                                                                                                                                                                                                                                                                                                                                                                                                                                                                                                                                                | TGD-4001C  | FGD-4001C FGD-4002C | FD-4001C FD-4002C |           |                | 3, 16D-5001B        |           | FD-4003B, FD-4004B | 17         |                          |                  | D01   | نسخه                  |                 |   |                                    |                                          |
|       |            |               |               |               |               |               |               |            |               |               |            |       |               |            |           |          |               |         |       |             |               |               |               |          | \right\right\right\right\right\right\right\right\right\right\right\right\right\right\right\right\right\right\right\right\right\right\right\right\right\right\right\right\right\right\right\right\right\right\right\right\right\right\right\right\right\right\right\right\right\right\right\right\right\right\right\right\right\right\right\right\right\right\right\right\right\right\right\right\right\right\right\right\right\right\right\right\right\right\right\right\right\right\right\right\right\right\right\right\right\right\right\right\right\right\right\right\right\right\right\right\right\right\right\right\right\right\right\right\right\right\right\right\right\right\right\right\right\right\right\right\right\right\right\right\right\right\right\right\right\right\right\right\right\right\right\right\right\right\right\right\right\right\right\right\right\right\right\right\right\right\right\right\right\right\right\right\right\right\right\right\right\right\right\right\right\right\right\right\right\right\right\right\right\right\right\right\right\right\right\right\right\right\right\right\right\right\right\right\right\right\right\right\right\right\right\right\right\right\right\right\right\right\right\right\right\right\right\right\right\right\right\right\right\right\right\right\right\right\right\right\right\right\right\right\right\right\right\right\right\right\right\right\right\right\right\right\right\right\right\right\right\right\right\right\right\right\right\right\right\right\right\right\right\right\right\right\right\right\right\right\right\right\right\right\right\right\right\right\right\right\right\right\right\right\right\right\right\right\right\right\right\right\right\right\right\right\right\right\right\right\right\right\right\right\right\right\right\right\right\right\right\right\right\right\right\right\right\right\right\right\right\right\right\right\right\right\right\right\right\right\right\right\right\right\right\right\right\right\right\right\right\right\right\right\right\right\right\right\right\right\right\right\right\right\right |            |                     |                   |           |                |                     |           |                    |            |                          |                  |       | شماره صفحه: 03 أز 231 |                 |   | BURBAN TE                          | PEDCO                                    |