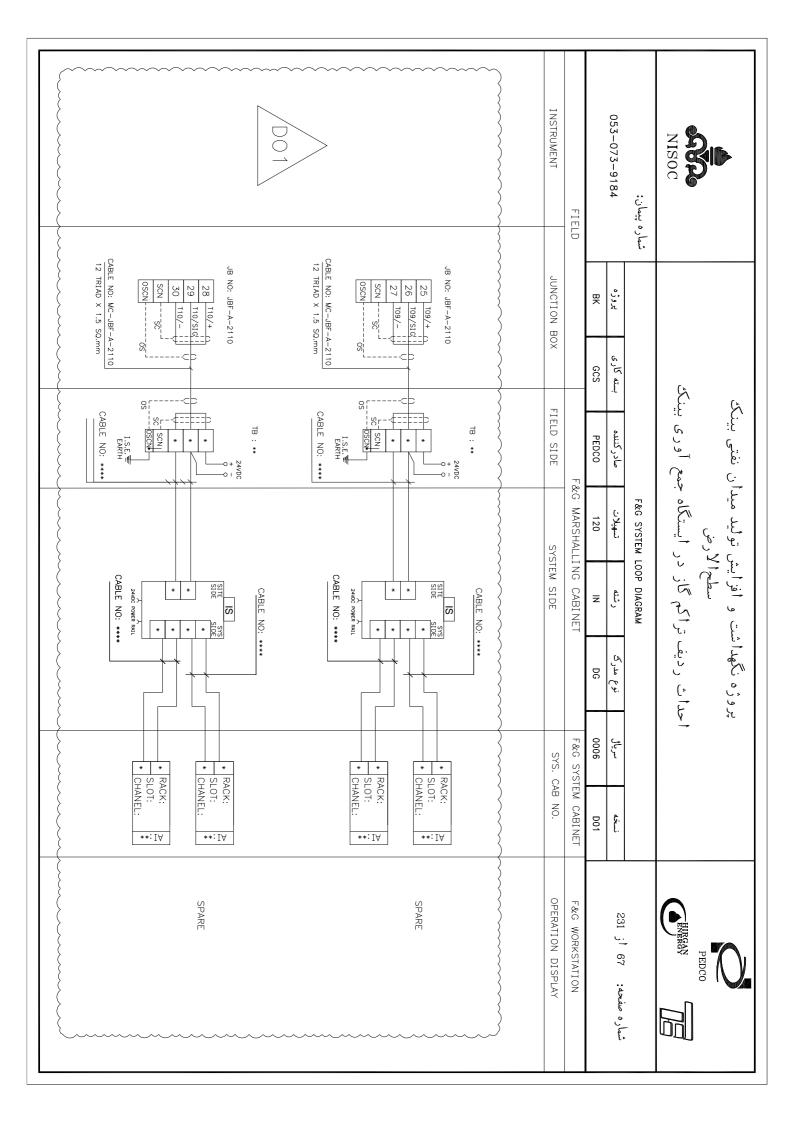

|       |            | 35 JBF-A-2105 | 34 JBF-A-2105 | 33 JBF-A-2105 | 32 JBF-A-2104 | 31 JBF-A-2104 | 30 JBF-A-2104 |            | 28 JBF-A-2104 | 27 JBF-A-2104 |            |       | 24 JBF-A-2103 |            |           |          | 20 IRF-A-2102 |         |       |             | 15 JBF-A-2102 | 14 JBF-A-2101 | 13 JBF-A-2101 |          |                                                                                                                                                                                                                                                                                                                                                                                                                                                                                                                                                                                                                                                                                                                                                                                                                                                                                                                                                                                                                                                                                                                                                                                                                                                                                                                                                                                                                                                                                                                                                                                                                                                                                                                                                                                                                                                                                                                                                                                                                                                                                                                                |            |                     |                   | 7 I FCFND | TECEND OF      | 4 TABLE OF CONTENT  | TABLE OF  |                    |            | PAGE CONTENT DESCRIPTION |                  |       | 053-073-9184          | شماره پیمان:    | - | NISOC                              | 311                                      |
|-------|------------|---------------|---------------|---------------|---------------|---------------|---------------|------------|---------------|---------------|------------|-------|---------------|------------|-----------|----------|---------------|---------|-------|-------------|---------------|---------------|---------------|----------|--------------------------------------------------------------------------------------------------------------------------------------------------------------------------------------------------------------------------------------------------------------------------------------------------------------------------------------------------------------------------------------------------------------------------------------------------------------------------------------------------------------------------------------------------------------------------------------------------------------------------------------------------------------------------------------------------------------------------------------------------------------------------------------------------------------------------------------------------------------------------------------------------------------------------------------------------------------------------------------------------------------------------------------------------------------------------------------------------------------------------------------------------------------------------------------------------------------------------------------------------------------------------------------------------------------------------------------------------------------------------------------------------------------------------------------------------------------------------------------------------------------------------------------------------------------------------------------------------------------------------------------------------------------------------------------------------------------------------------------------------------------------------------------------------------------------------------------------------------------------------------------------------------------------------------------------------------------------------------------------------------------------------------------------------------------------------------------------------------------------------------|------------|---------------------|-------------------|-----------|----------------|---------------------|-----------|--------------------|------------|--------------------------|------------------|-------|-----------------------|-----------------|---|------------------------------------|------------------------------------------|
|       |            |               | FGD-4001B,    | FD-4001B, F   | SPARE         | SPARE         | SPARE         |            | FGD-4004A,    | FD-4003A, F   | SPARE      |       |               | - 1        | الخلبو    | 01A.     | SPARE         | FD-2002 | SPARE | 002,        | FD-2001, FG   | SPARE         |               | -        |                                                                                                                                                                                                                                                                                                                                                                                                                                                                                                                                                                                                                                                                                                                                                                                                                                                                                                                                                                                                                                                                                                                                                                                                                                                                                                                                                                                                                                                                                                                                                                                                                                                                                                                                                                                                                                                                                                                                                                                                                                                                                                                                | l`         | FGD-1001. T         |                   |           |                |                     |           | SHEET              | ATTE EM    | TION                     |                  | BK    | پروژه                 |                 |   |                                    |                                          |
|       | TGD-4003B  | TGD-4001B     | FGD-4002B     | FD-4002B      |               |               |               | TGD-5001A  | TGD-4004A     | FD-4004A      |            |       | TGD-4003A     | TGD-400IA  | FGD-4002A | FD-4002A |               |         |       | FD-3001     | FGD-2002      |               |               | TGD-2003 | FGD-2004                                                                                                                                                                                                                                                                                                                                                                                                                                                                                                                                                                                                                                                                                                                                                                                                                                                                                                                                                                                                                                                                                                                                                                                                                                                                                                                                                                                                                                                                                                                                                                                                                                                                                                                                                                                                                                                                                                                                                                                                                                                                                                                       | FGD-2001   | TGD-1001            |                   |           |                |                     |           |                    |            |                          |                  | GCS   | بسته کاری             |                 |   | <u>ب</u><br>ب                      | د)                                       |
|       |            |               |               |               |               |               |               |            |               |               |            |       |               |            |           |          |               |         |       |             |               |               |               |          |                                                                                                                                                                                                                                                                                                                                                                                                                                                                                                                                                                                                                                                                                                                                                                                                                                                                                                                                                                                                                                                                                                                                                                                                                                                                                                                                                                                                                                                                                                                                                                                                                                                                                                                                                                                                                                                                                                                                                                                                                                                                                                                                |            |                     |                   |           |                |                     |           |                    |            |                          | ~~~~             | PEDCO | صادركننده             |                 |   | تراکم گاز در ایستگاه جمع آوری بینک | افرایش تولید میدان نفتی بینک<br>سطحالارض |
|       |            |               |               |               |               |               |               |            |               |               |            |       |               |            |           |          |               |         |       |             |               |               |               |          |                                                                                                                                                                                                                                                                                                                                                                                                                                                                                                                                                                                                                                                                                                                                                                                                                                                                                                                                                                                                                                                                                                                                                                                                                                                                                                                                                                                                                                                                                                                                                                                                                                                                                                                                                                                                                                                                                                                                                                                                                                                                                                                                |            |                     |                   |           |                |                     |           |                    |            |                          | TABLE OF CONTENT | 120   | تسهيلات               | F&G SYSTEM LOOP |   | ر ایستگاه ج                        | تولید میدا                               |
| 74    |            |               |               |               |               | 68            | 67            |            |               |               |            |       |               |            |           |          | 57            |         |       |             |               |               |               |          |                                                                                                                                                                                                                                                                                                                                                                                                                                                                                                                                                                                                                                                                                                                                                                                                                                                                                                                                                                                                                                                                                                                                                                                                                                                                                                                                                                                                                                                                                                                                                                                                                                                                                                                                                                                                                                                                                                                                                                                                                                                                                                                                |            |                     |                   |           | 43             |                     |           |                    |            | Œ                        | CONTEN           | Z     | رشته                  | LOOP DIAGRAM    |   | اکم کاز د                          | 6                                        |
|       | JBF-A-2111 | JBF-A-2111    | JBF-A-2111    | JBF-A-2111    | JBF-A-2111    | JBF-A-2110    | JBF-A-2110    | JBF-A-2110 | JBF-A-2110    | JBF-A-2110    | JBF-A-2110 |       | JBF-A-2109    | JBF-A-2109 |           |          | JBF-A-2109    |         |       |             | JBF-A-2108    | JBF-A-2108    |               |          |                                                                                                                                                                                                                                                                                                                                                                                                                                                                                                                                                                                                                                                                                                                                                                                                                                                                                                                                                                                                                                                                                                                                                                                                                                                                                                                                                                                                                                                                                                                                                                                                                                                                                                                                                                                                                                                                                                                                                                                                                                                                                                                                |            | JBF-A-2107          | JBF-A-2100        |           | IBF- 4-2106    |                     |           |                    | JBF-A-2105 | CONTENT DESCRIPTION      | <u>T</u> ~~~~    | DG    | نوع مدرګ              |                 |   | أحداث رديف تر                      | پروژه نکهداشت                            |
| SPARE | SPARE      | SPARE         | SPARE         | TGD-6003      | FD-6002 ,     | SPARE         | SPARE         | SPARE      | TGD-7002,     | FGD-7003,     | FGD-7001,  | SPARE | SPARE         | SPARE      | TGD-6002  |          | FD-6001       | SPARE   | SPARE | FGD-5001C,  | FGD-4004C,    | FD-4003C,     | SPARE         | SPARE    | TGD-4002C.                                                                                                                                                                                                                                                                                                                                                                                                                                                                                                                                                                                                                                                                                                                                                                                                                                                                                                                                                                                                                                                                                                                                                                                                                                                                                                                                                                                                                                                                                                                                                                                                                                                                                                                                                                                                                                                                                                                                                                                                                                                                                                                     | FGD-4003C, | FGD-40010           | FD-4001C          | SDADE.    | SDAPE<br>STAKE | REVEE<br>FGD-2001B, | FGD-40041 | FD-4003B,          | SPARE      | RIPTION                  |                  | 0006  | سرياق                 |                 |   | 5                                  | ů                                        |
|       |            |               |               |               | FGD-6003      |               |               |            | TGD-7003      | TGD-7001      | FGD-7002   |       |               |            | 4 4 4 4   | TGD-6001 | FGD-6001      |         |       | ; TGD-5001C | C, TGD-4004C  | FD-4004C      |               |          |                                                                                                                                                                                                                                                                                                                                                                                                                                                                                                                                                                                                                                                                                                                                                                                                                                                                                                                                                                                                                                                                                                                                                                                                                                                                                                                                                                                                                                                                                                                                                                                                                                                                                                                                                                                                                                                                                                                                                                                                                                                                                                                                | TGD-4001C  | FGD-4001C FGD-4002C | FD-4001C FD-4002C |           |                | 3, 16D-5001B        |           | FD-4003B, FD-4004B | 17         |                          |                  | D01   | نسخه                  |                 |   |                                    |                                          |
|       |            |               |               |               |               |               |               |            |               |               |            |       |               |            |           |          |               |         |       |             |               |               |               |          | \right\right\right\right\right\right\right\right\right\right\right\right\right\right\right\right\right\right\right\right\right\right\right\right\right\right\right\right\right\right\right\right\right\right\right\right\right\right\right\right\right\right\right\right\right\right\right\right\right\right\right\right\right\right\right\right\right\right\right\right\right\right\right\right\right\right\right\right\right\right\right\right\right\right\right\right\right\right\right\right\right\right\right\right\right\right\right\right\right\right\right\right\right\right\right\right\right\right\right\right\right\right\right\right\right\right\right\right\right\right\right\right\right\right\right\right\right\right\right\right\right\right\right\right\right\right\right\right\right\right\right\right\right\right\right\right\right\right\right\right\right\right\right\right\right\right\right\right\right\right\right\right\right\right\right\right\right\right\right\right\right\right\right\right\right\right\right\right\right\right\right\right\right\right\right\right\right\right\right\right\right\right\right\right\right\right\right\right\right\right\right\right\right\right\right\right\right\right\right\right\right\right\right\right\right\right\right\right\right\right\right\right\right\right\right\right\right\right\right\right\right\right\right\right\right\right\right\right\right\right\right\right\right\right\right\right\right\right\right\right\right\right\right\right\right\right\right\right\right\right\right\right\right\right\right\right\right\right\right\right\right\right\right\right\right\right\right\right\right\right\right\right\right\right\right\right\right\right\right\right\right\right\right\right\right\right\right\right\right\right\right\right\right\right\right\right\right\right\right\right\right\right\right\right\right\right\right\right\right\right\right\right\right\right\right\right\right\right\right\right\right\right\right\right\right\right\right\right\right\right\right\right\right\right\right\right\right\right\right\right\right |            |                     |                   |           |                |                     |           |                    |            |                          |                  |       | شماره صفحه: 03 أز 231 |                 |   | BURBAN TE                          | PEDCO                                    |