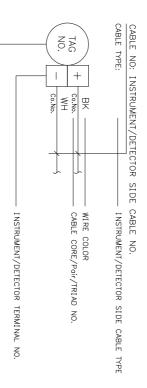

LED AND TAPED.
- INDIVIDUAL AND OVERALL CABLE SCREEN SHALL BE CONNECTED TO EARTH BAR INSIDE THE CABINET.
- 4. MARSHALLING CABINET (SYSTEM SIDE) AND SYSTEM CABINET TERMINATION DETAILS AND I/O HARDWIRE DETAILS ARE PENDING RECEIPT OF VENDOR DATA.
- 5. ALL INTERFACE SERIAL LINK ARE DUAL REDUNDANT .
- 6. THE REDUNDANCY REQUIREMENTS FOR HARDWARE AND SOFTWARE REDUNDANT CONFIGURATION SHALL BE CONSIDERED BY CONTROL SYSTEM VENDOR .
- 7. INTRINSIC SAFE ISOLATORS/BARRIERS AND OTHER ESSENTIAL EQUIPMENT SHALL BE CONSIDERED BY CONTROL SYSTEM VENDOR.
- 8. IN THIS DOCUMENT, ONE SCHEMATIC DRAWING HAS BEEN SHOWN FOR BARRIERS / ISOLATORS / SAFETY RELAYS, JUST TO SHOW THE REDUNDANCY. THE DETAILS OF THESE BARRIERS / ISOLATORS / SAFETY RELAYS WILL BE FINALLIZED BY VENDOR.

### INSTRUMENT/DETECTOR SIDE (FIELD):



## JUNCTION BOX SIDE (FIELD):

























































































































































































































































































































































































































F&G SYSTEM

TO OTHER CONTROL SYSTEMS

OR PACKAGES











































## **BLANK PAGE**





## MIMIC PANEL

(ESD CONSOLE / F&G MATRIX PANEL)



































| BK    | پروژه 053-073-9184     | شماره بیمان:            | NISOC