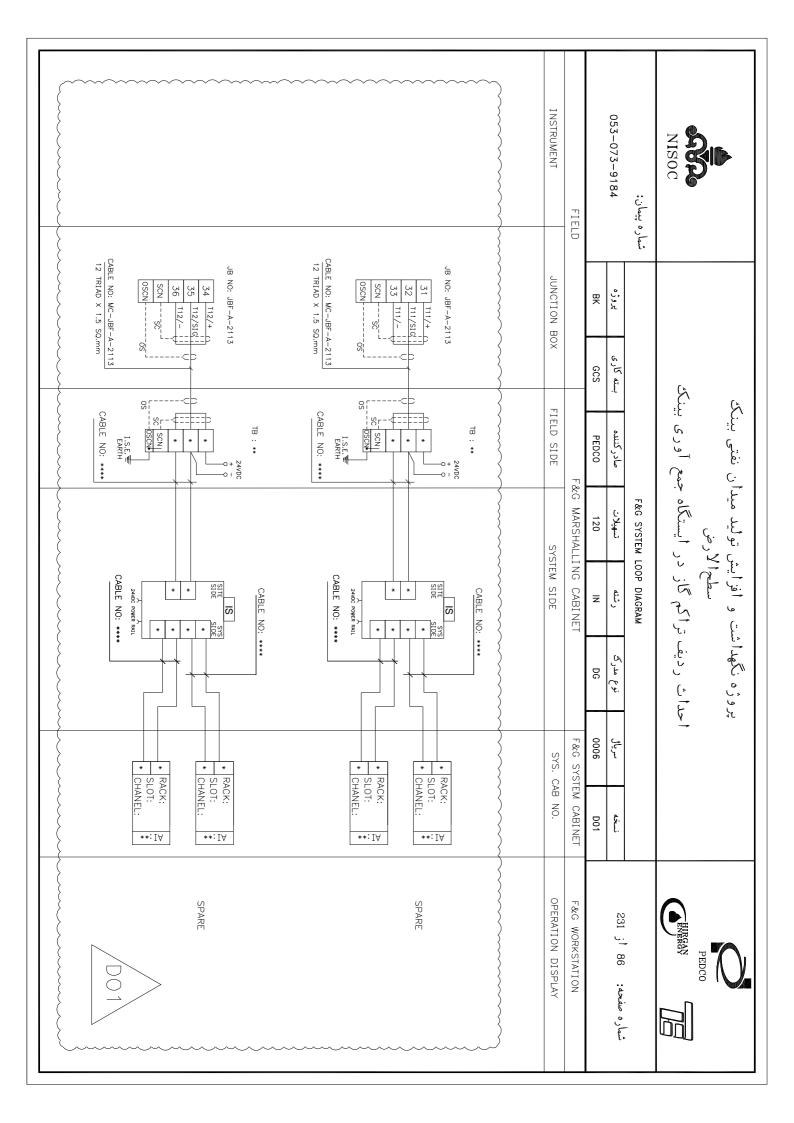

### پروژه نگهداشت و افزایش تولید میدان نفتی بینک سطح الأرض

احداث ردیف تراکم گاز در ایستگاه جمع آوری بینک

053-073-9184 شماره پيمان: 몆 GCS صادر كننده PEDCO F&G SYSTEM LOOP DIAGRAM تسهيلات 120 Z DG 0006

شماره صفحه: 01 أز 231