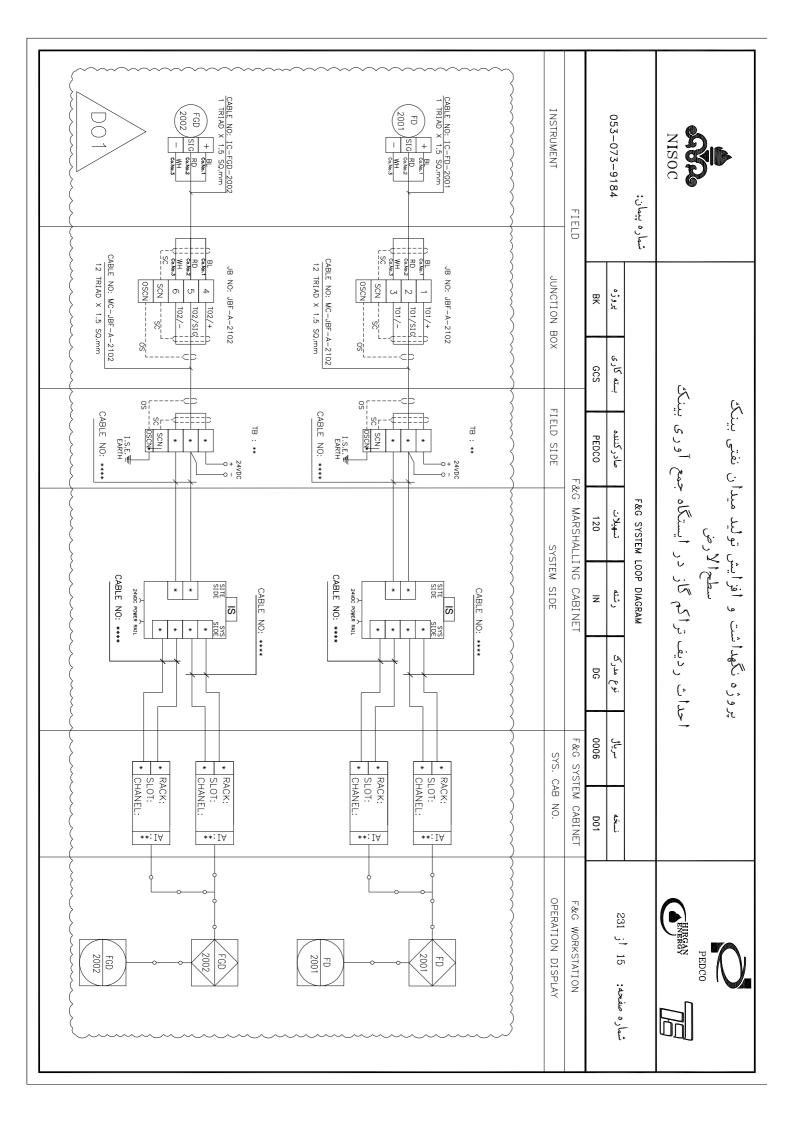

|       |            | 35 JBF-A-2105 | 34 JBF-A-2105 | 33 JBF-A-2105 | 32 JBF-A-2104 | 31 JBF-A-2104 | 30 JBF-A-2104 |            | 28 JBF-A-2104 | 27 JBF-A-2104 |            |       | 24 JBF-A-2103 |            |           |          | 20 IRF-A-2102 |         |       |             | 15 JBF-A-2102 | 14 JBF-A-2101 | 13 JBF-A-2101 |          |                                                                                                                                                                                                                                                                                                                                                                                                                                                                                                                                                                                                                                                                                                                                                                                                                                                                                                                                                                                                                                                                                                                                                                                                                                                                                                                                                                                                                                                                                                                                                                                                                                                                                                                                                                                                                                                                                                                                                                                                                                                                                                                                |            |                     |                   | 7 I FCFND | TECEND OF      | 4 TABLE OF CONTENT  | TABLE OF  |                    |            | PAGE CONTENT DESCRIPTION |                  |       | 053-073-9184          | شماره پیمان:    | - | NISOC                              | 311                                      |
|-------|------------|---------------|---------------|---------------|---------------|---------------|---------------|------------|---------------|---------------|------------|-------|---------------|------------|-----------|----------|---------------|---------|-------|-------------|---------------|---------------|---------------|----------|--------------------------------------------------------------------------------------------------------------------------------------------------------------------------------------------------------------------------------------------------------------------------------------------------------------------------------------------------------------------------------------------------------------------------------------------------------------------------------------------------------------------------------------------------------------------------------------------------------------------------------------------------------------------------------------------------------------------------------------------------------------------------------------------------------------------------------------------------------------------------------------------------------------------------------------------------------------------------------------------------------------------------------------------------------------------------------------------------------------------------------------------------------------------------------------------------------------------------------------------------------------------------------------------------------------------------------------------------------------------------------------------------------------------------------------------------------------------------------------------------------------------------------------------------------------------------------------------------------------------------------------------------------------------------------------------------------------------------------------------------------------------------------------------------------------------------------------------------------------------------------------------------------------------------------------------------------------------------------------------------------------------------------------------------------------------------------------------------------------------------------|------------|---------------------|-------------------|-----------|----------------|---------------------|-----------|--------------------|------------|--------------------------|------------------|-------|-----------------------|-----------------|---|------------------------------------|------------------------------------------|
|       |            |               | FGD-4001B,    | FD-4001B, F   | SPARE         | SPARE         | SPARE         |            | FGD-4004A,    | FD-4003A, F   | SPARE      |       |               | - 1        | الخلبو    | 01A.     | SPARE         | FD-2002 | SPARE | 002,        | FD-2001, FG   | SPARE         |               | -        |                                                                                                                                                                                                                                                                                                                                                                                                                                                                                                                                                                                                                                                                                                                                                                                                                                                                                                                                                                                                                                                                                                                                                                                                                                                                                                                                                                                                                                                                                                                                                                                                                                                                                                                                                                                                                                                                                                                                                                                                                                                                                                                                | l`         | FGD-1001. T         |                   |           |                |                     |           | SHEET              | ATTE EM    | TION                     |                  | BK    | پروژه                 |                 |   |                                    |                                          |
|       | TGD-4003B  | TGD-4001B     | FGD-4002B     | FD-4002B      |               |               |               | TGD-5001A  | TGD-4004A     | FD-4004A      |            |       | TGD-4003A     | TGD-400IA  | FGD-4002A | FD-4002A |               |         |       | FD-3001     | FGD-2002      |               |               | TGD-2003 | FGD-2004                                                                                                                                                                                                                                                                                                                                                                                                                                                                                                                                                                                                                                                                                                                                                                                                                                                                                                                                                                                                                                                                                                                                                                                                                                                                                                                                                                                                                                                                                                                                                                                                                                                                                                                                                                                                                                                                                                                                                                                                                                                                                                                       | FGD-2001   | TGD-1001            |                   |           |                |                     |           |                    |            |                          |                  | GCS   | بسته کاری             |                 |   | <u>ب</u><br>ب                      | د)                                       |
|       |            |               |               |               |               |               |               |            |               |               |            |       |               |            |           |          |               |         |       |             |               |               |               |          |                                                                                                                                                                                                                                                                                                                                                                                                                                                                                                                                                                                                                                                                                                                                                                                                                                                                                                                                                                                                                                                                                                                                                                                                                                                                                                                                                                                                                                                                                                                                                                                                                                                                                                                                                                                                                                                                                                                                                                                                                                                                                                                                |            |                     |                   |           |                |                     |           |                    |            |                          | ~~~~             | PEDCO | صادركننده             |                 |   | تراکم گاز در ایستگاه جمع آوری بینک | افرایش تولید میدان نفتی بینک<br>سطحالارض |
|       |            |               |               |               |               |               |               |            |               |               |            |       |               |            |           |          |               |         |       |             |               |               |               |          |                                                                                                                                                                                                                                                                                                                                                                                                                                                                                                                                                                                                                                                                                                                                                                                                                                                                                                                                                                                                                                                                                                                                                                                                                                                                                                                                                                                                                                                                                                                                                                                                                                                                                                                                                                                                                                                                                                                                                                                                                                                                                                                                |            |                     |                   |           |                |                     |           |                    |            |                          | TABLE OF CONTENT | 120   | تسهيلات               | F&G SYSTEM LOOP |   | ر ایستگاه ج                        | تولید میدا                               |
| 74    |            |               |               |               |               | 68            | 67            |            |               |               |            |       |               |            |           |          | 57            |         |       |             |               |               |               |          |                                                                                                                                                                                                                                                                                                                                                                                                                                                                                                                                                                                                                                                                                                                                                                                                                                                                                                                                                                                                                                                                                                                                                                                                                                                                                                                                                                                                                                                                                                                                                                                                                                                                                                                                                                                                                                                                                                                                                                                                                                                                                                                                |            |                     |                   |           | 43             |                     |           |                    |            | Œ                        | CONTEN           | Z     | رشته                  | LOOP DIAGRAM    |   | اکم کاز د                          | 6                                        |
|       | JBF-A-2111 | JBF-A-2111    | JBF-A-2111    | JBF-A-2111    | JBF-A-2111    | JBF-A-2110    | JBF-A-2110    | JBF-A-2110 | JBF-A-2110    | JBF-A-2110    | JBF-A-2110 |       | JBF-A-2109    | JBF-A-2109 |           |          | JBF-A-2109    |         |       |             | JBF-A-2108    | JBF-A-2108    |               |          |                                                                                                                                                                                                                                                                                                                                                                                                                                                                                                                                                                                                                                                                                                                                                                                                                                                                                                                                                                                                                                                                                                                                                                                                                                                                                                                                                                                                                                                                                                                                                                                                                                                                                                                                                                                                                                                                                                                                                                                                                                                                                                                                |            | JBF-A-2107          | JBF-A-2100        |           | IBF- 4-2106    |                     |           |                    | JBF-A-2105 | CONTENT DESCRIPTION      | <u>T</u> ~~~~    | DG    | نوع مدرګ              |                 |   | أحداث رديف تر                      | پروژه نکهداشت                            |
| SPARE | SPARE      | SPARE         | SPARE         | TGD-6003      | FD-6002 ,     | SPARE         | SPARE         | SPARE      | TGD-7002,     | FGD-7003,     | FGD-7001,  | SPARE | SPARE         | SPARE      | TGD-6002  |          | FD-6001       | SPARE   | SPARE | FGD-5001C,  | FGD-4004C,    | FD-4003C,     | SPARE         | SPARE    | TGD-4002C.                                                                                                                                                                                                                                                                                                                                                                                                                                                                                                                                                                                                                                                                                                                                                                                                                                                                                                                                                                                                                                                                                                                                                                                                                                                                                                                                                                                                                                                                                                                                                                                                                                                                                                                                                                                                                                                                                                                                                                                                                                                                                                                     | FGD-4003C, | FGD-40010           | FD-4001C          | SDADE.    | SDAPE<br>STAKE | REVEE<br>FGD-2001B, | FGD-40041 | FD-4003B,          | SPARE      | RIPTION                  |                  | 0006  | سرياق                 |                 |   | 5                                  | ů                                        |
|       |            |               |               |               | FGD-6003      |               |               |            | TGD-7003      | TGD-7001      | FGD-7002   |       |               |            | 4 4 4 4   | TGD-6001 | FGD-6001      |         |       | ; TGD-5001C | C, TGD-4004C  | FD-4004C      |               |          |                                                                                                                                                                                                                                                                                                                                                                                                                                                                                                                                                                                                                                                                                                                                                                                                                                                                                                                                                                                                                                                                                                                                                                                                                                                                                                                                                                                                                                                                                                                                                                                                                                                                                                                                                                                                                                                                                                                                                                                                                                                                                                                                | TGD-4001C  | FGD-4001C FGD-4002C | FD-4001C FD-4002C |           |                | 3, 16D-5001B        |           | FD-4003B, FD-4004B | 17         |                          |                  | D01   | نسخه                  |                 |   |                                    |                                          |
|       |            |               |               |               |               |               |               |            |               |               |            |       |               |            |           |          |               |         |       |             |               |               |               |          | \right\right\right\right\right\right\right\right\right\right\right\right\right\right\right\right\right\right\right\right\right\right\right\right\right\right\right\right\right\right\right\right\right\right\right\right\right\right\right\right\right\right\right\right\right\right\right\right\right\right\right\right\right\right\right\right\right\right\right\right\right\right\right\right\right\right\right\right\right\right\right\right\right\right\right\right\right\right\right\right\right\right\right\right\right\right\right\right\right\right\right\right\right\right\right\right\right\right\right\right\right\right\right\right\right\right\right\right\right\right\right\right\right\right\right\right\right\right\right\right\right\right\right\right\right\right\right\right\right\right\right\right\right\right\right\right\right\right\right\right\right\right\right\right\right\right\right\right\right\right\right\right\right\right\right\right\right\right\right\right\right\right\right\right\right\right\right\right\right\right\right\right\right\right\right\right\right\right\right\right\right\right\right\right\right\right\right\right\right\right\right\right\right\right\right\right\right\right\right\right\right\right\right\right\right\right\right\right\right\right\right\right\right\right\right\right\right\right\right\right\right\right\right\right\right\right\right\right\right\right\right\right\right\right\right\right\right\right\right\right\right\right\right\right\right\right\right\right\right\right\right\right\right\right\right\right\right\right\right\right\right\right\right\right\right\right\right\right\right\right\right\right\right\right\right\right\right\right\right\right\right\right\right\right\right\right\right\right\right\right\right\right\right\right\right\right\right\right\right\right\right\right\right\right\right\right\right\right\right\right\right\right\right\right\right\right\right\right\right\right\right\right\right\right\right\right\right\right\right\right\right\right\right\right\right\right\right\right\right\right\right |            |                     |                   |           |                |                     |           |                    |            |                          |                  |       | شماره صفحه: 03 أز 231 |                 |   | BURBAN TE                          | PEDCO                                    |