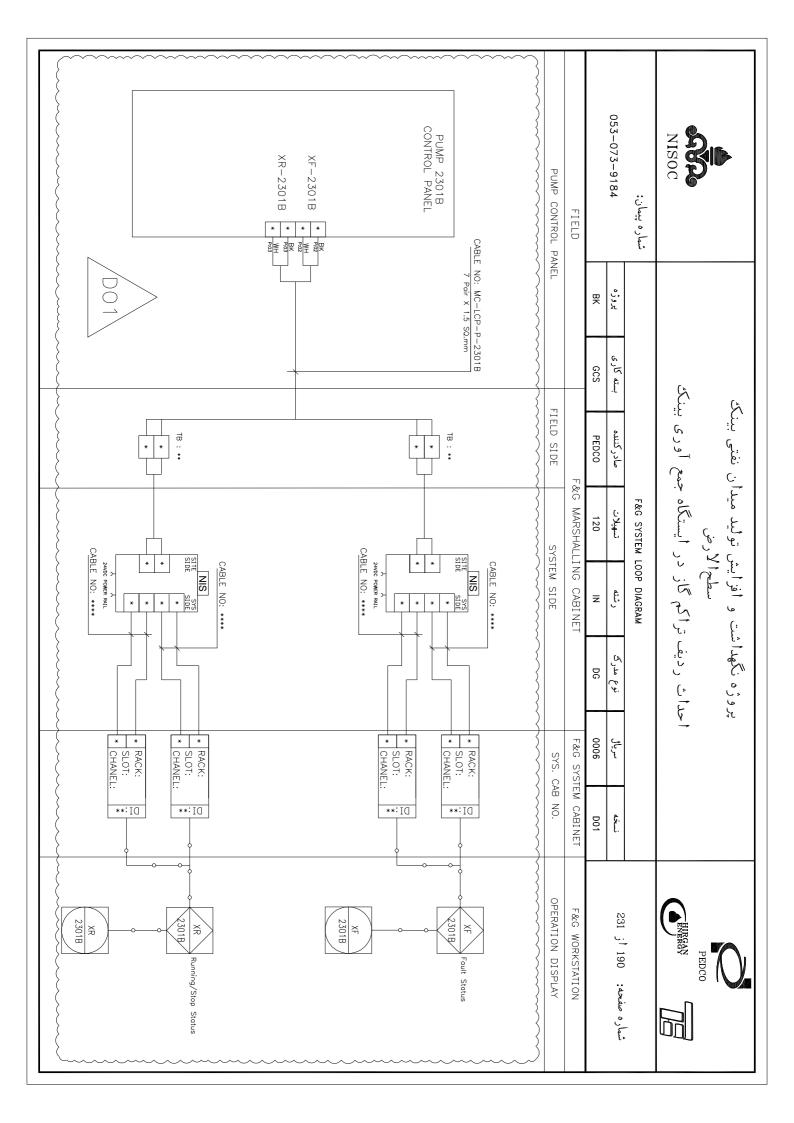

### پروژه نگهداشت و افزایش تولید میدان نفتی بینک سطح الأرض

احداث ردیف تراکم گاز در ایستگاه جمع آوری بینک

053-073-9184 شماره پيمان: 몆 GCS صادر كننده PEDCO F&G SYSTEM LOOP DIAGRAM تسهيلات 120 Z DG 0006

شماره صفحه: 01 أز 231