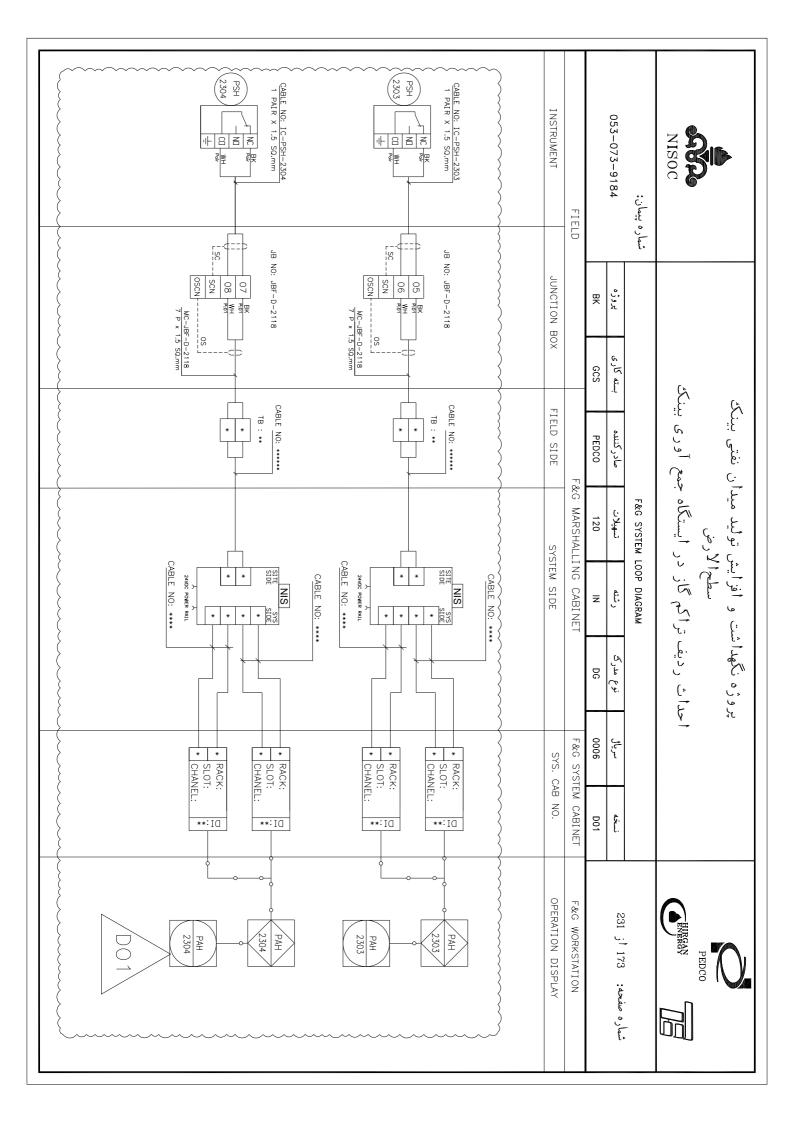

### پروژه نگهداشت و افزایش تولید میدان نفتی بینک سطح الأرض

احداث ردیف تراکم گاز در ایستگاه جمع آوری بینک

053-073-9184 شماره پيمان: 몆 GCS صادر كننده PEDCO F&G SYSTEM LOOP DIAGRAM تسهيلات 120 Z DG 0006

شماره صفحه: 01 أز 231