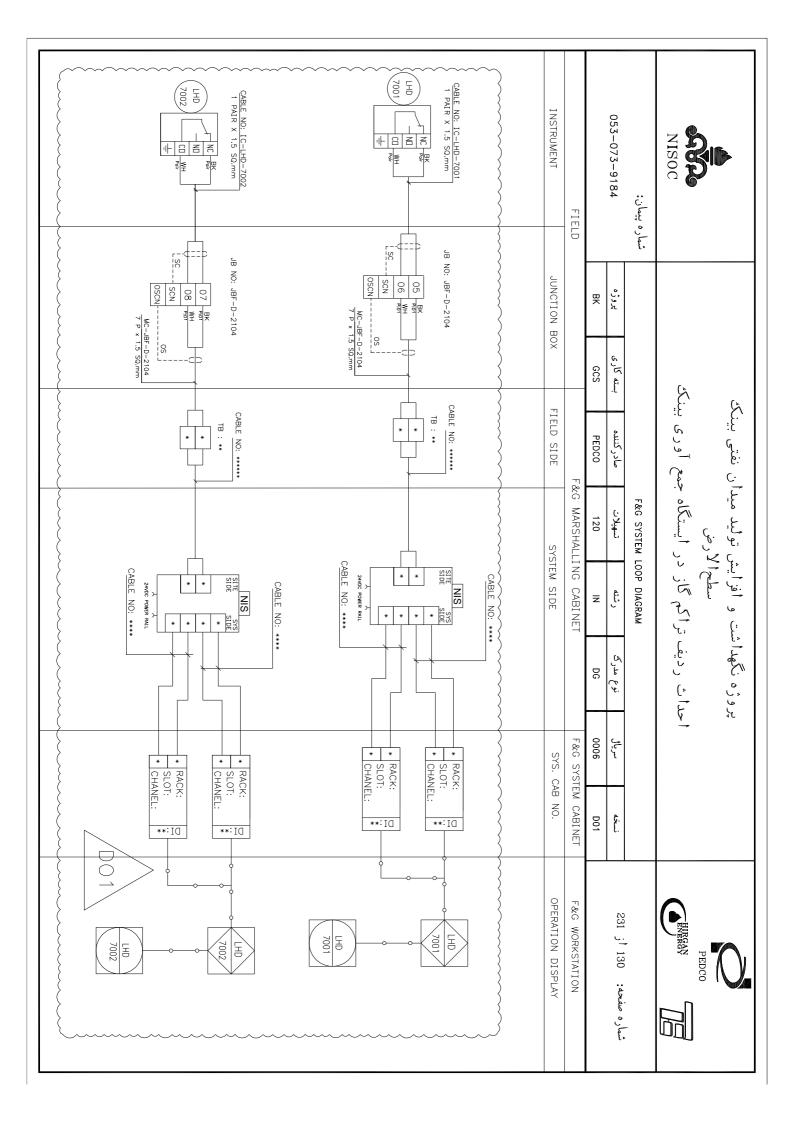

### پروژه نگهداشت و افزایش تولید میدان نفتی بینک سطح الأرض

احداث ردیف تراکم گاز در ایستگاه جمع آوری بینک

053-073-9184 شماره پيمان: 몆 GCS صادر كننده PEDCO F&G SYSTEM LOOP DIAGRAM تسهيلات 120 Z DG 0006

شماره صفحه: 01 أز 231