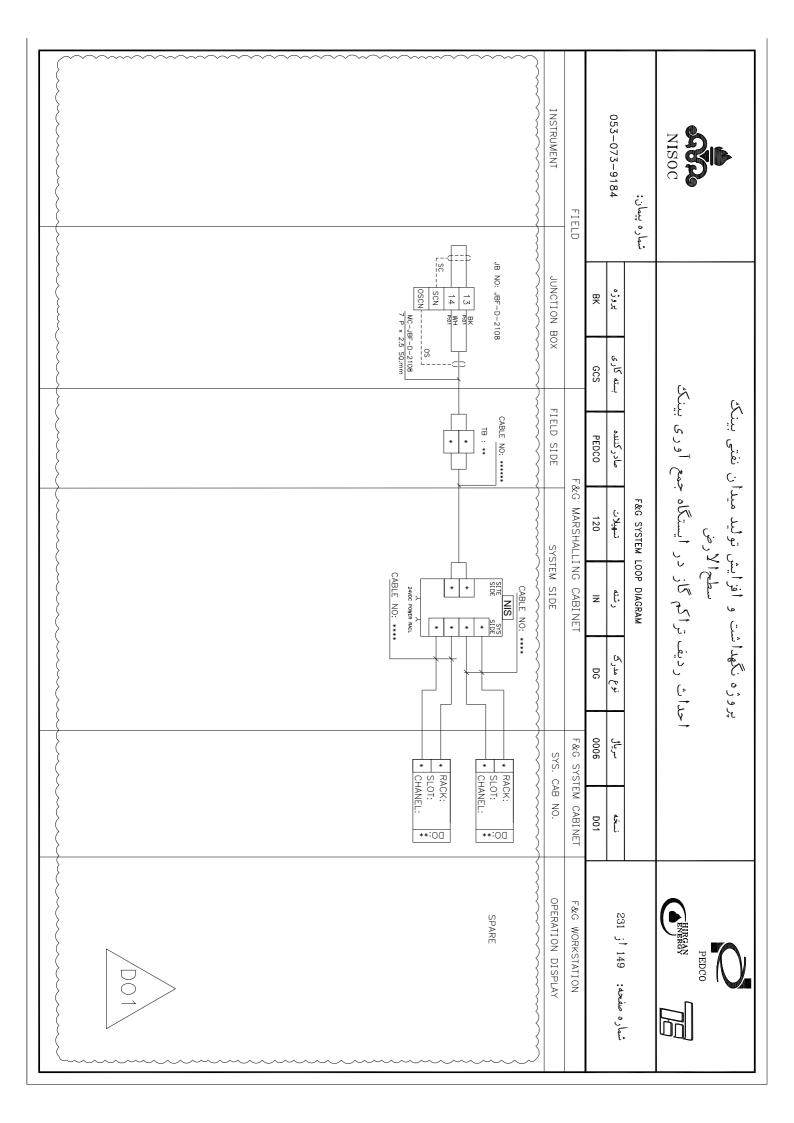

|       |            | 35 JBF-A-2105 | 34 JBF-A-2105 | 33 JBF-A-2105 | 32 JBF-A-2104 | 31 JBF-A-2104 | 30 JBF-A-2104 |            | 28 JBF-A-2104 | 27 JBF-A-2104 |            |       | 24 JBF-A-2103 |            |           |          | 20 IRF-A-2102 |         |       |             | 15 JBF-A-2102 | 14 JBF-A-2101 | 13 JBF-A-2101 |          |                                                                                                                                                                                                                                                                                                                                                                                                                                                                                                                                                                                                                                                                                                                                                                                                                                                                                                                                                                                                                                                                                                                                                                                                                                                                                                                                                                                                                                                                                                                                                                                                                                                                                                                                                                                                                                                                                                                                                                                                                                                                                                                                |            |                     |                   | 7 I FCFND | TECEND OF      | 4 TABLE OF CONTENT  | TABLE OF  |                    |            | PAGE CONTENT DESCRIPTION |                  |       | 053-073-9184          | شماره پیمان:    | - | NISOC                              | 311                                      |
|-------|------------|---------------|---------------|---------------|---------------|---------------|---------------|------------|---------------|---------------|------------|-------|---------------|------------|-----------|----------|---------------|---------|-------|-------------|---------------|---------------|---------------|----------|--------------------------------------------------------------------------------------------------------------------------------------------------------------------------------------------------------------------------------------------------------------------------------------------------------------------------------------------------------------------------------------------------------------------------------------------------------------------------------------------------------------------------------------------------------------------------------------------------------------------------------------------------------------------------------------------------------------------------------------------------------------------------------------------------------------------------------------------------------------------------------------------------------------------------------------------------------------------------------------------------------------------------------------------------------------------------------------------------------------------------------------------------------------------------------------------------------------------------------------------------------------------------------------------------------------------------------------------------------------------------------------------------------------------------------------------------------------------------------------------------------------------------------------------------------------------------------------------------------------------------------------------------------------------------------------------------------------------------------------------------------------------------------------------------------------------------------------------------------------------------------------------------------------------------------------------------------------------------------------------------------------------------------------------------------------------------------------------------------------------------------|------------|---------------------|-------------------|-----------|----------------|---------------------|-----------|--------------------|------------|--------------------------|------------------|-------|-----------------------|-----------------|---|------------------------------------|------------------------------------------|
|       |            |               | FGD-4001B,    | FD-4001B, F   | SPARE         | SPARE         | SPARE         |            | FGD-4004A,    | FD-4003A, F   | SPARE      |       |               | - 1        | الخلبو    | 01A.     | SPARE         | FD-2002 | SPARE | 002,        | FD-2001, FG   | SPARE         |               | -        |                                                                                                                                                                                                                                                                                                                                                                                                                                                                                                                                                                                                                                                                                                                                                                                                                                                                                                                                                                                                                                                                                                                                                                                                                                                                                                                                                                                                                                                                                                                                                                                                                                                                                                                                                                                                                                                                                                                                                                                                                                                                                                                                | l`         | FGD-1001. T         |                   |           |                |                     |           | SHEET              | ATTE EM    | TION                     |                  | BK    | پروژه                 |                 |   |                                    |                                          |
|       | TGD-4003B  | TGD-4001B     | FGD-4002B     | FD-4002B      |               |               |               | TGD-5001A  | TGD-4004A     | FD-4004A      |            |       | TGD-4003A     | TGD-400IA  | FGD-4002A | FD-4002A |               |         |       | FD-3001     | FGD-2002      |               |               | TGD-2003 | FGD-2004                                                                                                                                                                                                                                                                                                                                                                                                                                                                                                                                                                                                                                                                                                                                                                                                                                                                                                                                                                                                                                                                                                                                                                                                                                                                                                                                                                                                                                                                                                                                                                                                                                                                                                                                                                                                                                                                                                                                                                                                                                                                                                                       | FGD-2001   | TGD-1001            |                   |           |                |                     |           |                    |            |                          |                  | GCS   | بسته کاری             |                 |   | <u>ب</u><br>ب                      | د)                                       |
|       |            |               |               |               |               |               |               |            |               |               |            |       |               |            |           |          |               |         |       |             |               |               |               |          |                                                                                                                                                                                                                                                                                                                                                                                                                                                                                                                                                                                                                                                                                                                                                                                                                                                                                                                                                                                                                                                                                                                                                                                                                                                                                                                                                                                                                                                                                                                                                                                                                                                                                                                                                                                                                                                                                                                                                                                                                                                                                                                                |            |                     |                   |           |                |                     |           |                    |            |                          | ~~~~             | PEDCO | صادركننده             |                 |   | تراکم گاز در ایستگاه جمع آوری بینک | افرایش تولید میدان نفتی بینک<br>سطحالارض |
|       |            |               |               |               |               |               |               |            |               |               |            |       |               |            |           |          |               |         |       |             |               |               |               |          |                                                                                                                                                                                                                                                                                                                                                                                                                                                                                                                                                                                                                                                                                                                                                                                                                                                                                                                                                                                                                                                                                                                                                                                                                                                                                                                                                                                                                                                                                                                                                                                                                                                                                                                                                                                                                                                                                                                                                                                                                                                                                                                                |            |                     |                   |           |                |                     |           |                    |            |                          | TABLE OF CONTENT | 120   | تسهيلات               | F&G SYSTEM LOOP |   | ر ایستگاه ج                        | تولید میدا                               |
| 74    |            |               |               |               |               | 68            | 67            |            |               |               |            |       |               |            |           |          | 57            |         |       |             |               |               |               |          |                                                                                                                                                                                                                                                                                                                                                                                                                                                                                                                                                                                                                                                                                                                                                                                                                                                                                                                                                                                                                                                                                                                                                                                                                                                                                                                                                                                                                                                                                                                                                                                                                                                                                                                                                                                                                                                                                                                                                                                                                                                                                                                                |            |                     |                   |           | 43             |                     |           |                    |            | Œ                        | CONTEN           | Z     | رشته                  | LOOP DIAGRAM    |   | اکم کاز د                          | 6                                        |
|       | JBF-A-2111 | JBF-A-2111    | JBF-A-2111    | JBF-A-2111    | JBF-A-2111    | JBF-A-2110    | JBF-A-2110    | JBF-A-2110 | JBF-A-2110    | JBF-A-2110    | JBF-A-2110 |       | JBF-A-2109    | JBF-A-2109 |           |          | JBF-A-2109    |         |       |             | JBF-A-2108    | JBF-A-2108    |               |          |                                                                                                                                                                                                                                                                                                                                                                                                                                                                                                                                                                                                                                                                                                                                                                                                                                                                                                                                                                                                                                                                                                                                                                                                                                                                                                                                                                                                                                                                                                                                                                                                                                                                                                                                                                                                                                                                                                                                                                                                                                                                                                                                |            | JBF-A-2107          | JBF-A-2100        |           | IBF- 4-2106    |                     |           |                    | JBF-A-2105 | CONTENT DESCRIPTION      | <u>T</u> ~~~~    | DG    | نوع مدرګ              |                 |   | أحداث رديف تر                      | پروژه نکهداشت                            |
| SPARE | SPARE      | SPARE         | SPARE         | TGD-6003      | FD-6002 ,     | SPARE         | SPARE         | SPARE      | TGD-7002,     | FGD-7003,     | FGD-7001,  | SPARE | SPARE         | SPARE      | TGD-6002  |          | FD-6001       | SPARE   | SPARE | FGD-5001C,  | FGD-4004C,    | FD-4003C,     | SPARE         | SPARE    | TGD-4002C.                                                                                                                                                                                                                                                                                                                                                                                                                                                                                                                                                                                                                                                                                                                                                                                                                                                                                                                                                                                                                                                                                                                                                                                                                                                                                                                                                                                                                                                                                                                                                                                                                                                                                                                                                                                                                                                                                                                                                                                                                                                                                                                     | FGD-4003C, | FGD-40010           | FD-4001C          | SDADE.    | SDAPE<br>STAKE | REVEE<br>FGD-2001B, | FGD-40041 | FD-4003B,          | SPARE      | RIPTION                  |                  | 0006  | سرياق                 |                 |   | 5                                  | ů                                        |
|       |            |               |               |               | FGD-6003      |               |               |            | TGD-7003      | TGD-7001      | FGD-7002   |       |               |            | 4 4 4 4   | TGD-6001 | FGD-6001      |         |       | ; TGD-5001C | C, TGD-4004C  | FD-4004C      |               |          |                                                                                                                                                                                                                                                                                                                                                                                                                                                                                                                                                                                                                                                                                                                                                                                                                                                                                                                                                                                                                                                                                                                                                                                                                                                                                                                                                                                                                                                                                                                                                                                                                                                                                                                                                                                                                                                                                                                                                                                                                                                                                                                                | TGD-4001C  | FGD-4001C FGD-4002C | FD-4001C FD-4002C |           |                | 3, 16D-5001B        |           | FD-4003B, FD-4004B | 17         |                          |                  | D01   | نسخه                  |                 |   |                                    |                                          |
|       |            |               |               |               |               |               |               |            |               |               |            |       |               |            |           |          |               |         |       |             |               |               |               |          | \right\right\right\right\right\right\right\right\right\right\right\right\right\right\right\right\right\right\right\right\right\right\right\right\right\right\right\right\right\right\right\right\right\right\right\right\right\right\right\right\right\right\right\right\right\right\right\right\right\right\right\right\right\right\right\right\right\right\right\right\right\right\right\right\right\right\right\right\right\right\right\right\right\right\right\right\right\right\right\right\right\right\right\right\right\right\right\right\right\right\right\right\right\right\right\right\right\right\right\right\right\right\right\right\right\right\right\right\right\right\right\right\right\right\right\right\right\right\right\right\right\right\right\right\right\right\right\right\right\right\right\right\right\right\right\right\right\right\right\right\right\right\right\right\right\right\right\right\right\right\right\right\right\right\right\right\right\right\right\right\right\right\right\right\right\right\right\right\right\right\right\right\right\right\right\right\right\right\right\right\right\right\right\right\right\right\right\right\right\right\right\right\right\right\right\right\right\right\right\right\right\right\right\right\right\right\right\right\right\right\right\right\right\right\right\right\right\right\right\right\right\right\right\right\right\right\right\right\right\right\right\right\right\right\right\right\right\right\right\right\right\right\right\right\right\right\right\right\right\right\right\right\right\right\right\right\right\right\right\right\right\right\right\right\right\right\right\right\right\right\right\right\right\right\right\right\right\right\right\right\right\right\right\right\right\right\right\right\right\right\right\right\right\right\right\right\right\right\right\right\right\right\right\right\right\right\right\right\right\right\right\right\right\right\right\right\right\right\right\right\right\right\right\right\right\right\right\right\right\right\right\right\right\right\right\right\right\right\right\right\right |            |                     |                   |           |                |                     |           |                    |            |                          |                  |       | شماره صفحه: 03 أز 231 |                 |   | BURBAN TE                          | PEDCO                                    |