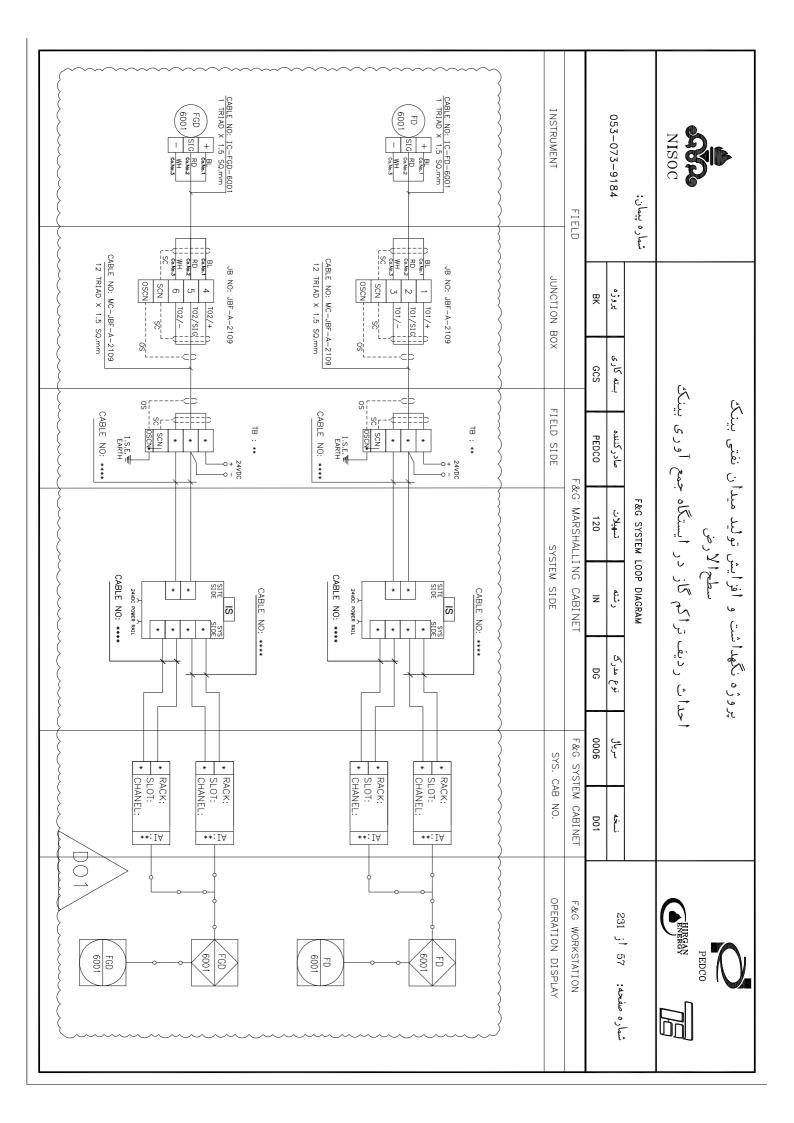

SIDE) AND SYSTEM CABINET TERMINATION DETAILS AND I/O HARDWIRE DETAILS ARE PENDING RECEIPT OF VENDOR DATA.
- 5. ALL INTERFACE SERIAL LINK ARE DUAL REDUNDANT .
- 6. THE REDUNDANCY REQUIREMENTS FOR HARDWARE AND SOFTWARE REDUNDANT CONFIGURATION SHALL BE CONSIDERED BY CONTROL SYSTEM VENDOR .
- 7. INTRINSIC SAFE ISOLATORS/BARRIERS AND OTHER ESSENTIAL EQUIPMENT SHALL BE CONSIDERED BY CONTROL SYSTEM VENDOR.
- 8. IN THIS DOCUMENT, ONE SCHEMATIC DRAWING HAS BEEN SHOWN FOR BARRIERS / ISOLATORS / SAFETY RELAYS, JUST TO SHOW THE REDUNDANCY. THE DETAILS OF THESE BARRIERS / ISOLATORS / SAFETY RELAYS WILL BE FINALLIZED BY VENDOR.

### INSTRUMENT/DETECTOR SIDE (FIELD):



## JUNCTION BOX SIDE (FIELD):

























































































































































































































































































































































































































F&G SYSTEM

TO OTHER CONTROL SYSTEMS

OR PACKAGES











































## **BLANK PAGE**





## MIMIC PANEL

(ESD CONSOLE / F&G MATRIX PANEL)



































| BK    | پروژه 053-073-9184     | شماره بیمان:            | NISOC                                                                                                    |
|-------|------------------------|-------------------------|--------------------------------------------------------------------