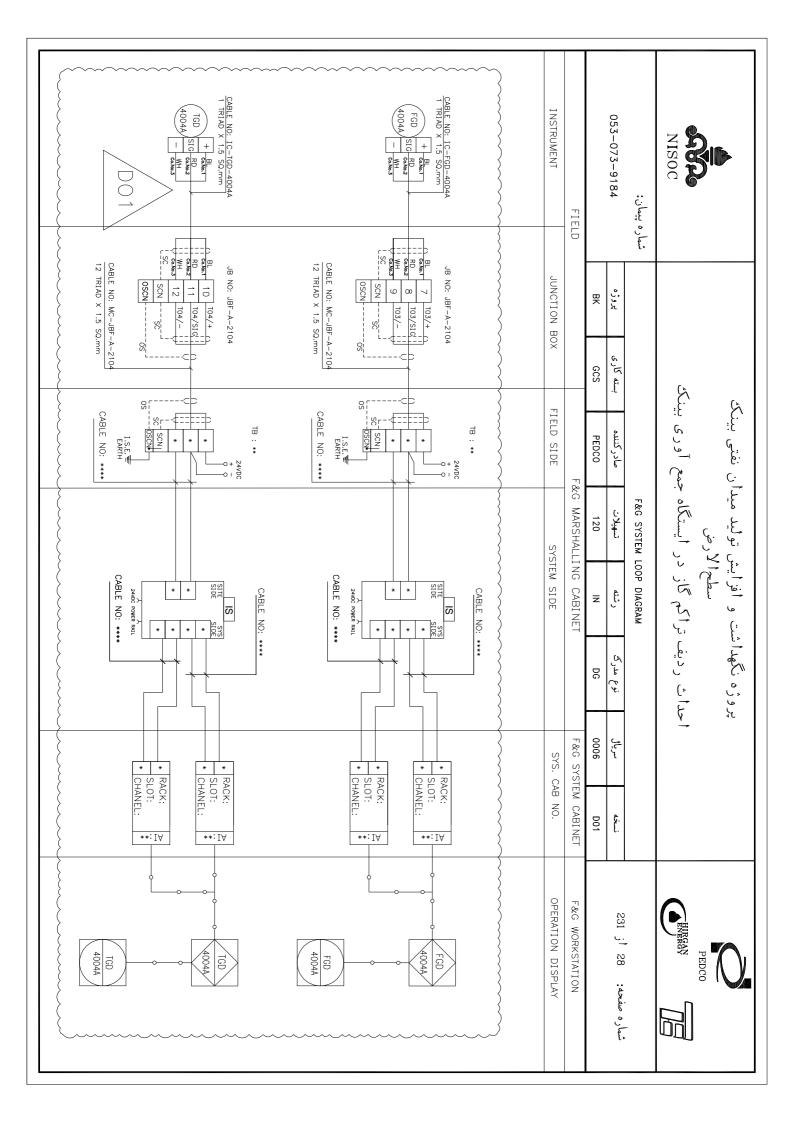

|       |            | 35 JBF-A-2105 | 34 JBF-A-2105 | 33 JBF-A-2105 | 32 JBF-A-2104 | 31 JBF-A-2104 | 30 JBF-A-2104 |            | 28 JBF-A-2104 | 27 JBF-A-2104 |            |       | 24 JBF-A-2103 |            |           |          | 20 IRF-A-2102 |         |       |             | 15 JBF-A-2102 | 14 JBF-A-2101 | 13 JBF-A-2101 |          |                                                                                                                                                                                                                                                                                                                                                                                                                                                                                                                                                                                                                                                                                                                                                                                                                                                                                                                                                                                                                                                                                                                                                                                                                                                                                                                                                                                                                                                                                                                                                                                                                                                                                                                                                                                                                                                                                                                                                                                                                                                                                                                                |            |                     |                   | 7 I FCFND | TECEND OF      | 4 TABLE OF CONTENT  | TABLE OF  |                    |            | PAGE CONTENT DESCRIPTION |                  |       | 053-073-9184          | شماره پیمان:    | - | NISOC                              | 311                                      |
|-------|------------|---------------|---------------|---------------|---------------|---------------|---------------|------------|---------------|---------------|------------|-------|---------------|------------|-----------|----------|---------------|---------|-------|-------------|---------------|---------------|---------------|----------|--------------------------------------------------------------------------------------------------------------------------------------------------------------------------------------------------------------------------------------------------------------------------------------------------------------------------------------------------------------------------------------------------------------------------------------------------------------------------------------------------------------------------------------------------------------------------------------------------------------------------------------------------------------------------------------------------------------------------------------------------------------------------------------------------------------------------------------------------------------------------------------------------------------------------------------------------------------------------------------------------------------------------------------------------------------------------------------------------------------------------------------------------------------------------------------------------------------------------------------------------------------------------------------------------------------------------------------------------------------------------------------------------------------------------------------------------------------------------------------------------------------------------------------------------------------------------------------------------------------------------------------------------------------------------------------------------------------------------------------------------------------------------------------------------------------------------------------------------------------------------------------------------------------------------------------------------------------------------------------------------------------------------------------------------------------------------------------------------------------------------------|------------|---------------------|-------------------|-----------|----------------|---------------------|-----------|--------------------|------------|--------------------------|------------------|-------|-----------------------|-----------------|---|------------------------------------|------------------------------------------|
|       |            |               | FGD-4001B,    | FD-4001B, F   | SPARE         | SPARE         | SPARE         |            | FGD-4004A,    | FD-4003A, F   | SPARE      |       |               | - 1        | الخلبو    | 01A.     | SPARE         | FD-2002 | SPARE | 002,        | FD-2001, FG   | SPARE         |               | -        |                                                                                                                                                                                                                                                                                                                                                                                                                                                                                                                                                                                                                                                                                                                                                                                                                                                                                                                                                                                                                                                                                                                                                                                                                                                                                                                                                                                                                                                                                                                                                                                                                                                                                                                                                                                                                                                                                                                                                                                                                                                                                                                                | l`         | FGD-1001. T         |                   |           |                |                     |           | SHEET              | ATTE EM    | TION                     |                  | BK    | پروژه                 |                 |   |                                    |                                          |
|       | TGD-4003B  | TGD-4001B     | FGD-4002B     | FD-4002B      |               |               |               | TGD-5001A  | TGD-4004A     | FD-4004A      |            |       | TGD-4003A     | TGD-400IA  | FGD-4002A | FD-4002A |               |         |       | FD-3001     | FGD-2002      |               |               | TGD-2003 | FGD-2004                                                                                                                                                                                                                                                                                                                                                                                                                                                                                                                                                                                                                                                                                                                                                                                                                                                                                                                                                                                                                                                                                                                                                                                                                                                                                                                                                                                                                                                                                                                                                                                                                                                                                                                                                                                                                                                                                                                                                                                                                                                                                                                       | FGD-2001   | TGD-1001            |                   |           |                |                     |           |                    |            |                          |                  | GCS   | بسته کاری             |                 |   | <u>ب</u><br>ب                      | د)                                       |
|       |            |               |               |               |               |               |               |            |               |               |            |       |               |            |           |          |               |         |       |             |               |               |               |          |                                                                                                                                                                                                                                                                                                                                                                                                                                                                                                                                                                                                                                                                                                                                                                                                                                                                                                                                                                                                                                                                                                                                                                                                                                                                                                                                                                                                                                                                                                                                                                                                                                                                                                                                                                                                                                                                                                                                                                                                                                                                                                                                |            |                     |                   |           |                |                     |           |                    |            |                          | ~~~~             | PEDCO | صادركننده             |                 |   | تراکم گاز در ایستگاه جمع آوری بینک | افرایش تولید میدان نفتی بینک<br>سطحالارض |
|       |            |               |               |               |               |               |               |            |               |               |            |       |               |            |           |          |               |         |       |             |               |               |               |          |                                                                                                                                                                                                                                                                                                                                                                                                                                                                                                                                                                                                                                                                                                                                                                                                                                                                                                                                                                                                                                                                                                                                                                                                                                                                                                                                                                                                                                                                                                                                                                                                                                                                                                                                                                                                                                                                                                                                                                                                                                                                                                                                |            |                     |                   |           |                |                     |           |                    |            |                          | TABLE OF CONTENT | 120   | تسهيلات               | F&G SYSTEM LOOP |   | ر ایستگاه ج                        | تولید میدا                               |
| 74    |            |               |               |               |               | 68            | 67            |            |               |               |            |       |               |            |           |          | 57            |         |       |             |               |               |               |          |                                                                                                                                                                                                                                                                                                                                                                                                                                                                                                                                                                                                                                                                                                                                                                                                                                                                                                                                                                                                                                                                                                                                                                                                                                                                                                                                                                                                                                                                                                                                                                                                                                                                                                                                                                                                                                                                                                                                                                                                                                                                                                                                |            |                     |                   |           | 43             |                     |           |                    |            | Œ                        | CONTEN           | Z     | رشته                  | LOOP DIAGRAM    |   | اکم کاز د                          | 6                                        |
|       | JBF-A-2111 | JBF-A-2111    | JBF-A-2111    | JBF-A-2111    | JBF-A-2111    | JBF-A-2110    | JBF-A-2110    | JBF-A-2110 | JBF-A-2110    | JBF-A-2110    | JBF-A-2110 |       | JBF-A-2109    | JBF-A-2109 |           |          | JBF-A-2109    |         |       |             | JBF-A-2108    | JBF-A-2108    |               |          |                                                                                                                                                                                                                                                                                                                                                                                                                                                                                                                                                                                                                                                                                                                                                                                                                                                                                                                                                                                                                                                                                                                                                                                                                                                                                                                                                                                                                                                                                                                                                                                                                                                                                                                                                                                                                                                                                                                                                                                                                                                                                                                                |            | JBF-A-2107          | JBF-A-2100        |           | IBF- 4-2106    |                     |           |                    | JBF-A-2105 | CONTENT DESCRIPTION      | <u>T</u> ~~~~    | DG    | نوع مدرګ              |                 |   | أحداث رديف تر                      | پروژه نکهداشت                            |
| SPARE | SPARE      | SPARE         | SPARE         | TGD-6003      | FD-6002 ,     | SPARE         | SPARE         | SPARE      | TGD-7002,     | FGD-7003,     | FGD-7001,  | SPARE | SPARE         | SPARE      | TGD-6002  |          | FD-6001       | SPARE   | SPARE | FGD-5001C,  | FGD-4004C,    | FD-4003C,     | SPARE         | SPARE    | TGD-4002C.                                                                                                                                                                                                                                                                                                                                                                                                                                                                                                                                                                                                                                                                                                                                                                                                                                                                                                                                                                                                                                                                                                                                                                                                                                                                                                                                                                                                                                                                                                                                                                                                                                                                                                                                                                                                                                                                                                                                                                                                                                                                                                                     | FGD-4003C, | FGD-40010           | FD-4001C          | SDADE.    | SDAPE<br>STAKE | REVEE<br>FGD-2001B, | FGD-40041 | FD-4003B,          | SPARE      | RIPTION                  |                  | 0006  | سرياق                 |                 |   | 5                                  | ů                                        |
|       |            |               |               |               | FGD-6003      |               |               |            | TGD-7003      | TGD-7001      | FGD-7002   |       |               |            | 4 4 4 4   | TGD-6001 | FGD-6001      |         |       | ; TGD-5001C | C, TGD-4004C  | FD-4004C      |               |          |                                                                                                                                                                                                                                                                                                                                                                                                                                                                                                                                                                                                                                                                                                                                                                                                                                                                                                                                                                                                                                                                                                                                                                                                                                                                                                                                                                                                                                                                                                                                                                                                                                                                                                                                                                                                                                                                                                                                                                                                                                                                                                                                | TGD-4001C  | FGD-4001C FGD-4002C | FD-4001C FD-4002C |           |                | 3, 16D-5001B        |           | FD-4003B, FD-4004B | 17         |                          |                  | D01   | نسخه                  |                 |   |                                    |                                          |
|       |            |               |               |               |               |               |               |            |               |               |            |       |               |            |           |          |               |         |       |             |               |               |               |          | \right\right\right\right\right\right\right\right\right\right\right\right\right\right\right\right\right\right\right\right\right\right\right\right\right\right\right\right\right\right\right\right\right\right\right\right\right\right\right\right\right\right\right\right\right\right\right\right\right\right\right\right\right\right\right\right\right\right\right\right\right\right\right\right\right\right\right\right\right\right\right\right\right\right\right\right\right\right\right\right\right\right\right\right\right\right\right\right\right\right\right\right\right\right\right\right\right\right\right\right\right\right\right\right\right\right\right\right\right\right\right\right\right\right\right\right\right\right\right\right\right\right\right\right\right\right\right\right\right\right\right\right\right\right\right\right\right\right\right\right\right\right\right\right\right\right\right\right\right\right\right\right\right\right\right\right\right\right\right\right\right\right\right\right\right\right\right\right\right\right\right\right\right\right\right\right\right\right\right\right\right\right\right\right\right\right\right\right\right\right\right\right\right\right\right\right\right\right\right\right\right\right\right\right\right\right\right\right\right\right\right\right\right\right\right\right\right\right\right\right\right\right\right\right\right\right\right\right\right\right\right\right\right\right\right\right\right\right\right\right\right\right\right\right\right\right\right\right\right\right\right\right\right\right\right\right\right\right\right\right\right\right\right\right\right\right\right\right\right\right\right\right\right\right\right\right\right\right\right\right\right\right\right\right\right\right\right\right\right\right\right\right\right\right\right\right\right\right\right\right\right\right\right\right\right\right\right\right\right\right\right\right\right\right\right\right\right\right\right\right\right\right\right\right\right\right\right\right\right\right\right\right\right\right\right\right\right\right\right\right\right |            |                     |                   |           |                |                     |           |                    |            |                          |                  |       | شماره صفحه: 03 أز 231 |                 |   | BURBAN TE                          | PEDCO                                    |