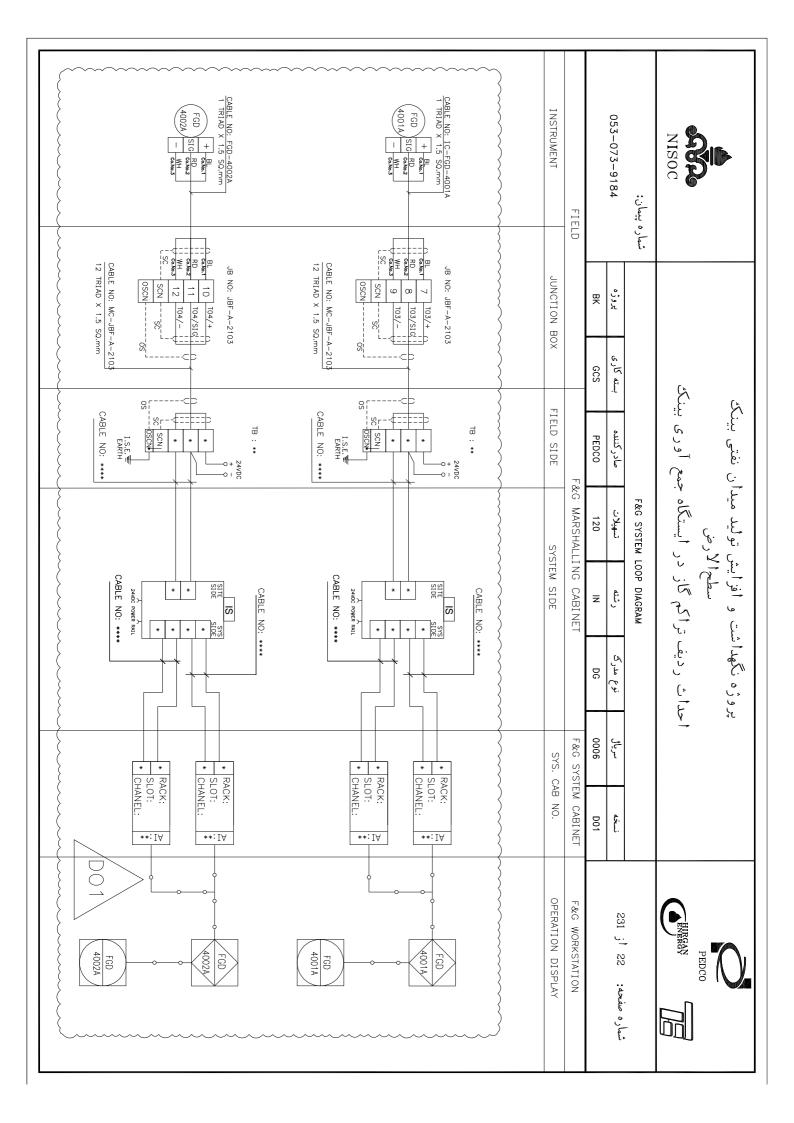

|       |            | 35 JBF-A-2105 | 34 JBF-A-2105 | 33 JBF-A-2105 | 32 JBF-A-2104 | 31 JBF-A-2104 | 30 JBF-A-2104 |            | 28 JBF-A-2104 | 27 JBF-A-2104 |            |       | 24 JBF-A-2103 |            |           |          | 20 IRF-A-2102 |         |       |             | 15 JBF-A-2102 | 14 JBF-A-2101 | 13 JBF-A-2101 |          |                                                                                                                                                                                                                                                                                                                                                                                                                                                                                                                                                                                                                                                                                                                                                                                                                                                                                                                                                                                                                                                                                                                                                                                                                                                                                                                                                                                                                                                                                                                                                                                                                                                                                                                                                                                                                                                                                                                                                                                                                                                                                                                                |            |                     |                   | 7 I FCFND | TECEND OF      | 4 TABLE OF CONTENT  | TABLE OF  |                    |            | PAGE CONTENT DESCRIPTION |                  |       | 053-073-9184          | شماره پیمان:    | - | NISOC                              | 311                                      |
|-------|------------|---------------|---------------|---------------|---------------|---------------|---------------|------------|---------------|---------------|------------|-------|---------------|------------|-----------|----------|---------------|---------|-------|-------------|---------------|---------------|---------------|----------|--------------------------------------------------------------------------------------------------------------------------------------------------------------------------------------------------------------------------------------------------------------------------------------------------------------------------------------------------------------------------------------------------------------------------------------------------------------------------------------------------------------------------------------------------------------------------------------------------------------------------------------------------------------------------------------------------------------------------------------------------------------------------------------------------------------------------------------------------------------------------------------------------------------------------------------------------------------------------------------------------------------------------------------------------------------------------------------------------------------------------------------------------------------------------------------------------------------------------------------------------------------------------------------------------------------------------------------------------------------------------------------------------------------------------------------------------------------------------------------------------------------------------------------------------------------------------------------------------------------------------------------------------------------------------------------------------------------------------------------------------------------------------------------------------------------------------------------------------------------------------------------------------------------------------------------------------------------------------------------------------------------------------------------------------------------------------------------------------------------------------------|------------|---------------------|-------------------|-----------|----------------|---------------------|-----------|--------------------|------------|--------------------------|------------------|-------|-----------------------|-----------------|---|------------------------------------|------------------------------------------|
|       |            |               | FGD-4001B,    | FD-4001B, F   | SPARE         | SPARE         | SPARE         |            | FGD-4004A,    | FD-4003A, F   | SPARE      |       |               | - 1        | الخلبو    | 01A.     | SPARE         | FD-2002 | SPARE | 002,        | FD-2001, FG   | SPARE         |               | -        |                                                                                                                                                                                                                                                                                                                                                                                                                                                                                                                                                                                                                                                                                                                                                                                                                                                                                                                                                                                                                                                                                                                                                                                                                                                                                                                                                                                                                                                                                                                                                                                                                                                                                                                                                                                                                                                                                                                                                                                                                                                                                                                                | l`         | FGD-1001. T         |                   |           |                |                     |           | SHEET              | ATTE EM    | TION                     |                  | BK    | پروژه                 |                 |   |                                    |                                          |
|       | TGD-4003B  | TGD-4001B     | FGD-4002B     | FD-4002B      |               |               |               | TGD-5001A  | TGD-4004A     | FD-4004A      |            |       | TGD-4003A     | TGD-400IA  | FGD-4002A | FD-4002A |               |         |       | FD-3001     | FGD-2002      |               |               | TGD-2003 | FGD-2004                                                                                                                                                                                                                                                                                                                                                                                                                                                                                                                                                                                                                                                                                                                                                                                                                                                                                                                                                                                                                                                                                                                                                                                                                                                                                                                                                                                                                                                                                                                                                                                                                                                                                                                                                                                                                                                                                                                                                                                                                                                                                                                       | FGD-2001   | TGD-1001            |                   |           |                |                     |           |                    |            |                          |                  | GCS   | بسته کاری             |                 |   | <u>ب</u><br>ب                      | د)                                       |
|       |            |               |               |               |               |               |               |            |               |               |            |       |               |            |           |          |               |         |       |             |               |               |               |          |                                                                                                                                                                                                                                                                                                                                                                                                                                                                                                                                                                                                                                                                                                                                                                                                                                                                                                                                                                                                                                                                                                                                                                                                                                                                                                                                                                                                                                                                                                                                                                                                                                                                                                                                                                                                                                                                                                                                                                                                                                                                                                                                |            |                     |                   |           |                |                     |           |                    |            |                          | ~~~~             | PEDCO | صادركننده             |                 |   | تراکم گاز در ایستگاه جمع آوری بینک | افرایش تولید میدان نفتی بینک<br>سطحالارض |
|       |            |               |               |               |               |               |               |            |               |               |            |       |               |            |           |          |               |         |       |             |               |               |               |          |                                                                                                                                                                                                                                                                                                                                                                                                                                                                                                                                                                                                                                                                                                                                                                                                                                                                                                                                                                                                                                                                                                                                                                                                                                                                                                                                                                                                                                                                                                                                                                                                                                                                                                                                                                                                                                                                                                                                                                                                                                                                                                                                |            |                     |                   |           |                |                     |           |                    |            |                          | TABLE OF CONTENT | 120   | تسهيلات               | F&G SYSTEM LOOP |   | ر ایستگاه ج                        | تولید میدا                               |
| 74    |            |               |               |               |               | 68            | 67            |            |               |               |            |       |               |            |           |          | 57            |         |       |             |               |               |               |          |                                                                                                                                                                                                                                                                                                                                                                                                                                                                                                                                                                                                                                                                                                                                                                                                                                                                                                                                                                                                                                                                                                                                                                                                                                                                                                                                                                                                                                                                                                                                                                                                                                                                                                                                                                                                                                                                                                                                                                                                                                                                                                                                |            |                     |                   |           | 43             |                     |           |                    |            | Œ                        | CONTEN           | Z     | رشته                  | LOOP DIAGRAM    |   | اکم کاز د                          | 6                                        |
|       | JBF-A-2111 | JBF-A-2111    | JBF-A-2111    | JBF-A-2111    | JBF-A-2111    | JBF-A-2110    | JBF-A-2110    | JBF-A-2110 | JBF-A-2110    | JBF-A-2110    | JBF-A-2110 |       | JBF-A-2109    | JBF-A-2109 |           |          | JBF-A-2109    |         |       |             | JBF-A-2108    | JBF-A-2108    |               |          |                                                                                                                                                                                                                                                                                                                                                                                                                                                                                                                                                                                                                                                                                                                                                                                                                                                                                                                                                                                                                                                                                                                                                                                                                                                                                                                                                                                                                                                                                                                                                                                                                                                                                                                                                                                                                                                                                                                                                                                                                                                                                                                                |            | JBF-A-2107          | JBF-A-2100        |           | IBF- 4-2106    |                     |           |                    | JBF-A-2105 | CONTENT DESCRIPTION      | <u>T</u> ~~~~    | DG    | نوع مدرګ              |                 |   | أحداث رديف تر                      | پروژه نکهداشت                            |
| SPARE | SPARE      | SPARE         | SPARE         | TGD-6003      | FD-6002 ,     | SPARE         | SPARE         | SPARE      | TGD-7002,     | FGD-7003,     | FGD-7001,  | SPARE | SPARE         | SPARE      | TGD-6002  |          | FD-6001       | SPARE   | SPARE | FGD-5001C,  | FGD-4004C,    | FD-4003C,     | SPARE         | SPARE    | TGD-4002C.                                                                                                                                                                                                                                                                                                                                                                                                                                                                                                                                                                                                                                                                                                                                                                                                                                                                                                                                                                                                                                                                                                                                                                                                                                                                                                                                                                                                                                                                                                                                                                                                                                                                                                                                                                                                                                                                                                                                                                                                                                                                                                                     | FGD-4003C, | FGD-40010           | FD-4001C          | SDADE.    | SDAPE<br>STAKE | REVEE<br>FGD-2001B, | FGD-40041 | FD-4003B,          | SPARE      | RIPTION                  |                  | 0006  | سرياق                 |                 |   | 5                                  | ů                                        |
|       |            |               |               |               | FGD-6003      |               |               |            | TGD-7003      | TGD-7001      | FGD-7002   |       |               |            | 4 4 4 4   | TGD-6001 | FGD-6001      |         |       | ; TGD-5001C | C, TGD-4004C  | FD-4004C      |               |          |                                                                                                                                                                                                                                                                                                                                                                                                                                                                                                                                                                                                                                                                                                                                                                                                                                                                                                                                                                                                                                                                                                                                                                                                                                                                                                                                                                                                                                                                                                                                                                                                                                                                                                                                                                                                                                                                                                                                                                                                                                                                                                                                | TGD-4001C  | FGD-4001C FGD-4002C | FD-4001C FD-4002C |           |                | 3, 16D-5001B        |           | FD-4003B, FD-4004B | 17         |                          |                  | D01   | نسخه                  |                 |   |                                    |                                          |
|       |            |               |               |               |               |               |               |            |               |               |            |       |               |            |           |          |               |         |       |             |               |               |               |          | \right\right\right\right\right\right\right\right\right\right\right\right\right\right\right\right\right\right\right\right\right\right\right\right\right\right\right\right\right\right\right\right\right\right\right\right\right\right\right\right\right\right\right\right\right\right\right\right\right\right\right\right\right\right\right\right\right\right\right\right\right\right\right\right\right\right\right\right\right\right\right\right\right\right\right\right\right\right\right\right\right\right\right\right\right\right\right\right\right\right\right\right\right\right\right\right\right\right\right\right\right\right\right\right\right\right\right\right\right\right\right\right\right\right\right\right\right\right\right\right\right\right\right\right\right\right\right\right\right\right\right\right\right\right\right\right\right\right\right\right\right\right\right\right\right\right\right\right\right\right\right\right\right\right\right\right\right\right\right\right\right\right\right\right\right\right\right\right\right\right\right\right\right\right\right\right\right\right\right\right\right\right\right\right\right\right\right\right\right\right\right\right\right\right\right\right\right\right\right\right\right\right\right\right\right\right\right\right\right\right\right\right\right\right\right\right\right\right\right\right\right\right\right\right\right\right\right\right\right\right\right\right\right\right\right\right\right\right\right\right\right\right\right\right\right\right\right\right\right\right\right\right\right\right\right\right\right\right\right\right\right\right\right\right\right\right\right\right\right\right\right\right\right\right\right\right\right\right\right\right\right\right\right\right\right\right\right\right\right\right\right\right\right\right\right\right\right\right\right\right\right\right\right\right\right\right\right\right\right\right\right\right\right\right\right\right\right\right\right\right\right\right\right\right\right\right\right\right\right\right\right\right\right\right\right\right\right\right\right\right\right |            |                     |                   |           |                |                     |           |                    |            |                          |                  |       | شماره صفحه: 03 أز 231 |                 |   | BURBAN TE                          | PEDCO                                    |