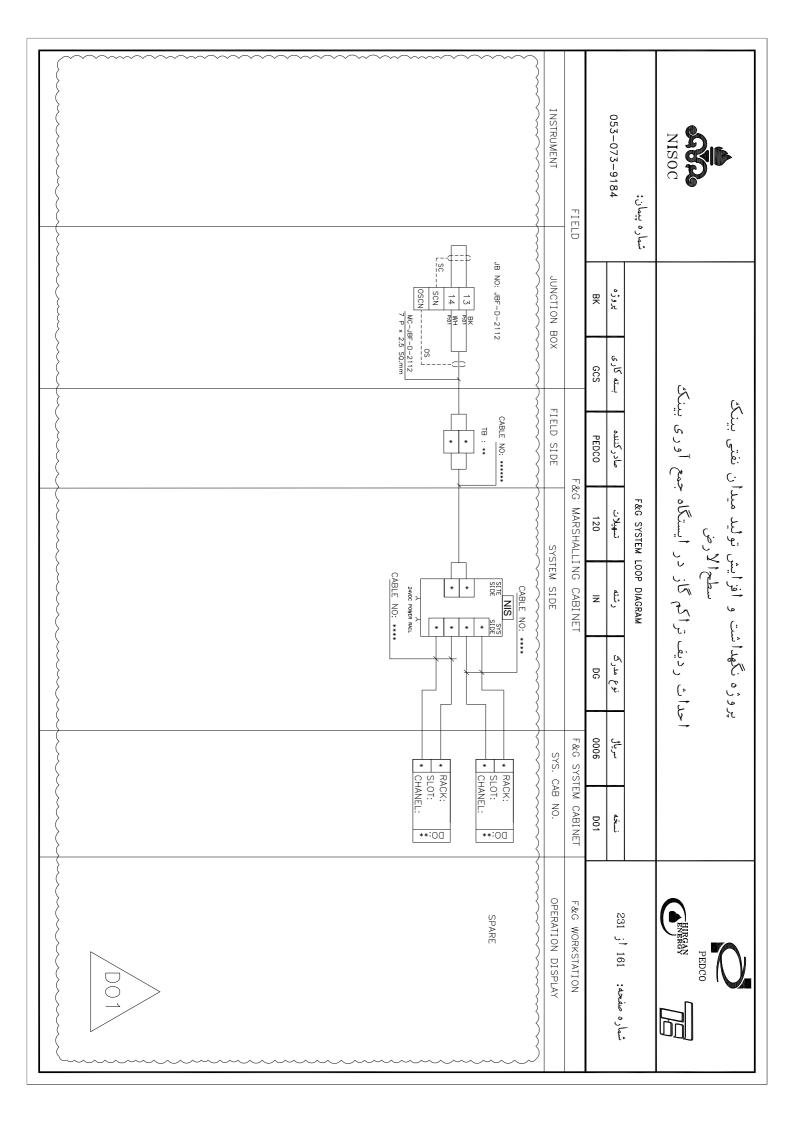

BY CONTROL SYSTEM VENDOR .
- 7. INTRINSIC SAFE ISOLATORS/BARRIERS AND OTHER ESSENTIAL EQUIPMENT SHALL BE CONSIDERED BY CONTROL SYSTEM VENDOR.
- 8. IN THIS DOCUMENT, ONE SCHEMATIC DRAWING HAS BEEN SHOWN FOR BARRIERS / ISOLATORS / SAFETY RELAYS, JUST TO SHOW THE REDUNDANCY. THE DETAILS OF THESE BARRIERS / ISOLATORS / SAFETY RELAYS WILL BE FINALLIZED BY VENDOR.

### INSTRUMENT/DETECTOR SIDE (FIELD):



## JUNCTION BOX SIDE (FIELD):

























































































































































































































































































































































































































F&G SYSTEM

TO OTHER CONTROL SYSTEMS

OR PACKAGES











































## **BLANK PAGE**





## MIMIC PANEL

(ESD CONSOLE / F&G MATRIX PANEL)



































| BK    | پروژه 053-073-9184     | شماره بیمان:            | NISOC                                                                                                    |
|-------|------------------------|-------------------------|----------------------------------------------------------------------------------------------------------|
| GCS   | بسته کاری              |                         | <u>ئ</u><br>ئ                                                                                            |
| PEDCO | صادركننده              |