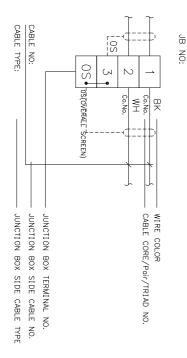

VERALL CABLE SCREEN SHALL BE CONNECTED TO EARTH BAR INSIDE THE CABINET.
- 4. MARSHALLING CABINET (SYSTEM SIDE) AND SYSTEM CABINET TERMINATION DETAILS AND I/O HARDWIRE DETAILS ARE PENDING RECEIPT OF VENDOR DATA.
- 5. ALL INTERFACE SERIAL LINK ARE DUAL REDUNDANT .
- 6. THE REDUNDANCY REQUIREMENTS FOR HARDWARE AND SOFTWARE REDUNDANT CONFIGURATION SHALL BE CONSIDERED BY CONTROL SYSTEM VENDOR .
- 7. INTRINSIC SAFE ISOLATORS/BARRIERS AND OTHER ESSENTIAL EQUIPMENT SHALL BE CONSIDERED BY CONTROL SYSTEM VENDOR.
- 8. IN THIS DOCUMENT, ONE SCHEMATIC DRAWING HAS BEEN SHOWN FOR BARRIERS / ISOLATORS / SAFETY RELAYS, JUST TO SHOW THE REDUNDANCY. THE DETAILS OF THESE BARRIERS / ISOLATORS / SAFETY RELAYS WILL BE FINALLIZED BY VENDOR.

### INSTRUMENT/DETECTOR SIDE (FIELD):



## JUNCTION BOX SIDE (FIELD):

























































































































































































































































































































































































































F&G SYSTEM

TO OTHER CONTROL SYSTEMS

OR PACKAGES











































## **BLANK PAGE**





## MIMIC PANEL

(ESD CONSOLE / F&G MATRIX PANEL)



































| BK    | پروژه 053-073-9184     | شماره بیمان:            | NISOC                                                                                                    |
|-------|---------------