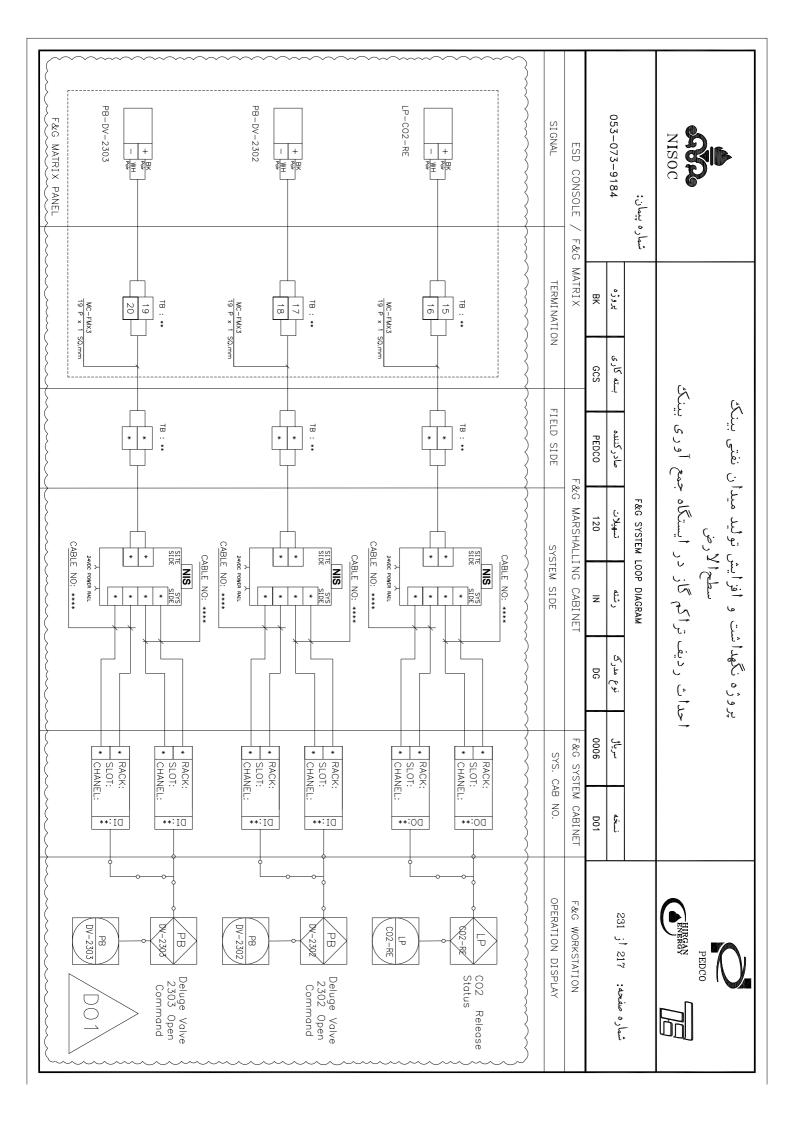

### پروژه نگهداشت و افزایش تولید میدان نفتی بینک سطح الأرض

احداث ردیف تراکم گاز در ایستگاه جمع آوری بینک

053-073-9184 شماره پيمان: 몆 GCS صادر كننده PEDCO F&G SYSTEM LOOP DIAGRAM تسهيلات 120 Z DG 0006

شماره صفحه: 01 أز 231