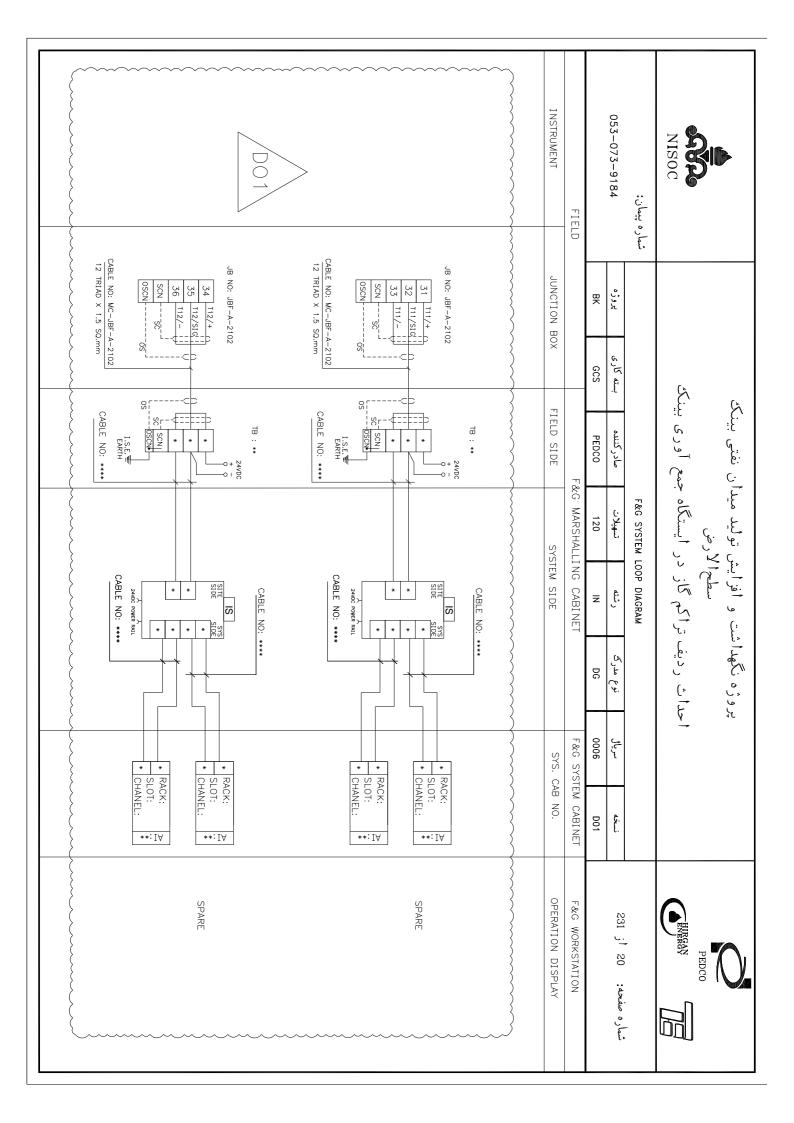

|       |            | 35 JBF-A-2105 | 34 JBF-A-2105 | 33 JBF-A-2105 | 32 JBF-A-2104 | 31 JBF-A-2104 | 30 JBF-A-2104 |            | 28 JBF-A-2104 | 27 JBF-A-2104 |            |       | 24 JBF-A-2103 |            |           |          | 20 IRF-A-2102 |         |       |             | 15 JBF-A-2102 | 14 JBF-A-2101 | 13 JBF-A-2101 |          |                                                                                                                                                                                                                                                                                                                                                                                                                                                                                                                                                                                                                                                                                                                                                                                                                                                                                                                                                                                                                                                                                                                                                                                                                                                                                                                                                                                                                                                                                                                                                                                                                                                                                                                                                                                                                                                                                                                                                                                                                                                                                                                                |            |                     |                   | 7 I FCFND | TECEND OF      | 4 TABLE OF CONTENT  | TABLE OF  |                    |            | PAGE CONTENT DESCRIPTION |                  |       | 053-073-9184          | شماره پیمان:    | - | NISOC                              | 311                                      |
|-------|------------|---------------|---------------|---------------|---------------|---------------|---------------|------------|---------------|---------------|------------|-------|---------------|------------|-----------|----------|---------------|---------|-------|-------------|---------------|---------------|---------------|----------|--------------------------------------------------------------------------------------------------------------------------------------------------------------------------------------------------------------------------------------------------------------------------------------------------------------------------------------------------------------------------------------------------------------------------------------------------------------------------------------------------------------------------------------------------------------------------------------------------------------------------------------------------------------------------------------------------------------------------------------------------------------------------------------------------------------------------------------------------------------------------------------------------------------------------------------------------------------------------------------------------------------------------------------------------------------------------------------------------------------------------------------------------------------------------------------------------------------------------------------------------------------------------------------------------------------------------------------------------------------------------------------------------------------------------------------------------------------------------------------------------------------------------------------------------------------------------------------------------------------------------------------------------------------------------------------------------------------------------------------------------------------------------------------------------------------------------------------------------------------------------------------------------------------------------------------------------------------------------------------------------------------------------------------------------------------------------------------------------------------------------------|------------|---------------------|-------------------|-----------|----------------|---------------------|-----------|--------------------|------------|--------------------------|------------------|-------|-----------------------|-----------------|---|------------------------------------|------------------------------------------|
|       |            |               | FGD-4001B,    | FD-4001B, F   | SPARE         | SPARE         | SPARE         |            | FGD-4004A,    | FD-4003A, F   | SPARE      |       |               | - 1        | الخلبو    | 01A.     | SPARE         | FD-2002 | SPARE | 002,        | FD-2001, FG   | SPARE         |               | -        |                                                                                                                                                                                                                                                                                                                                                                                                                                                                                                                                                                                                                                                                                                                                                                                                                                                                                                                                                                                                                                                                                                                                                                                                                                                                                                                                                                                                                                                                                                                                                                                                                                                                                                                                                                                                                                                                                                                                                                                                                                                                                                                                | l`         | FGD-1001. T         |                   |           |                |                     |           | SHEET              | ATTE EM    | TION                     |                  | BK    | پروژه                 |                 |   |                                    |                                          |
|       | TGD-4003B  | TGD-4001B     | FGD-4002B     | FD-4002B      |               |               |               | TGD-5001A  | TGD-4004A     | FD-4004A      |            |       | TGD-4003A     | TGD-400IA  | FGD-4002A | FD-4002A |               |         |       | FD-3001     | FGD-2002      |               |               | TGD-2003 | FGD-2004                                                                                                                                                                                                                                                                                                                                                                                                                                                                                                                                                                                                                                                                                                                                                                                                                                                                                                                                                                                                                                                                                                                                                                                                                                                                                                                                                                                                                                                                                                                                                                                                                                                                                                                                                                                                                                                                                                                                                                                                                                                                                                                       | FGD-2001   | TGD-1001            |                   |           |                |                     |           |                    |            |                          |                  | GCS   | بسته کاری             |                 |   | <u>ب</u><br>ب                      | د)                                       |
|       |            |               |               |               |               |               |               |            |               |               |            |       |               |            |           |          |               |         |       |             |               |               |               |          |                                                                                                                                                                                                                                                                                                                                                                                                                                                                                                                                                                                                                                                                                                                                                                                                                                                                                                                                                                                                                                                                                                                                                                                                                                                                                                                                                                                                                                                                                                                                                                                                                                                                                                                                                                                                                                                                                                                                                                                                                                                                                                                                |            |                     |                   |           |                |                     |           |                    |            |                          | ~~~~             | PEDCO | صادركننده             |                 |   | تراکم گاز در ایستگاه جمع آوری بینک | افرایش تولید میدان نفتی بینک<br>سطحالارض |
|       |            |               |               |               |               |               |               |            |               |               |            |       |               |            |           |          |               |         |       |             |               |               |               |          |                                                                                                                                                                                                                                                                                                                                                                                                                                                                                                                                                                                                                                                                                                                                                                                                                                                                                                                                                                                                                                                                                                                                                                                                                                                                                                                                                                                                                                                                                                                                                                                                                                                                                                                                                                                                                                                                                                                                                                                                                                                                                                                                |            |                     |                   |           |                |                     |           |                    |            |                          | TABLE OF CONTENT | 120   | تسهيلات               | F&G SYSTEM LOOP |   | ر ایستگاه ج                        | تولید میدا                               |
| 74    |            |               |               |               |               | 68            | 67            |            |               |               |            |       |               |            |           |          | 57            |         |       |             |               |               |               |          |                                                                                                                                                                                                                                                                                                                                                                                                                                                                                                                                                                                                                                                                                                                                                                                                                                                                                                                                                                                                                                                                                                                                                                                                                                                                                                                                                                                                                                                                                                                                                                                                                                                                                                                                                                                                                                                                                                                                                                                                                                                                                                                                |            |                     |                   |           | 43             |                     |           |                    |            | Œ                        | CONTEN           | Z     | رشته                  | LOOP DIAGRAM    |   | اکم کاز د                          | 6                                        |
|       | JBF-A-2111 | JBF-A-2111    | JBF-A-2111    | JBF-A-2111    | JBF-A-2111    | JBF-A-2110    | JBF-A-2110    | JBF-A-2110 | JBF-A-2110    | JBF-A-2110    | JBF-A-2110 |       | JBF-A-2109    | JBF-A-2109 |           |          | JBF-A-2109    |         |       |             | JBF-A-2108    | JBF-A-2108    |               |          |                                                                                                                                                                                                                                                                                                                                                                                                                                                                                                                                                                                                                                                                                                                                                                                                                                                                                                                                                                                                                                                                                                                                                                                                                                                                                                                                                                                                                                                                                                                                                                                                                                                                                                                                                                                                                                                                                                                                                                                                                                                                                                                                |            | JBF-A-2107          | JBF-A-2100        |           | IBF- 4-2106    |                     |           |                    | JBF-A-2105 | CONTENT DESCRIPTION      | <u>T</u> ~~~~    | DG    | نوع مدرګ              |                 |   | أحداث رديف تر                      | پروژه نکهداشت                            |
| SPARE | SPARE      | SPARE         | SPARE         | TGD-6003      | FD-6002 ,     | SPARE         | SPARE         | SPARE      | TGD-7002,     | FGD-7003,     | FGD-7001,  | SPARE | SPARE         | SPARE      | TGD-6002  |          | FD-6001       | SPARE   | SPARE | FGD-5001C,  | FGD-4004C,    | FD-4003C,     | SPARE         | SPARE    | TGD-4002C.                                                                                                                                                                                                                                                                                                                                                                                                                                                                                                                                                                                                                                                                                                                                                                                                                                                                                                                                                                                                                                                                                                                                                                                                                                                                                                                                                                                                                                                                                                                                                                                                                                                                                                                                                                                                                                                                                                                                                                                                                                                                                                                     | FGD-4003C, | FGD-40010           | FD-4001C          | SDADE.    | SDAPE<br>STAKE | REVEE<br>FGD-2001B, | FGD-40041 | FD-4003B,          | SPARE      | RIPTION                  |                  | 0006  | سرياق                 |                 |   | 5                                  | ů                                        |
|       |            |               |               |               | FGD-6003      |               |               |            | TGD-7003      | TGD-7001      | FGD-7002   |       |               |            | 4 4 4 4   | TGD-6001 | FGD-6001      |         |       | ; TGD-5001C | C, TGD-4004C  | FD-4004C      |               |          |                                                                                                                                                                                                                                                                                                                                                                                                                                                                                                                                                                                                                                                                                                                                                                                                                                                                                                                                                                                                                                                                                                                                                                                                                                                                                                                                                                                                                                                                                                                                                                                                                                                                                                                                                                                                                                                                                                                                                                                                                                                                                                                                | TGD-4001C  | FGD-4001C FGD-4002C | FD-4001C FD-4002C |           |                | 3, 16D-5001B        |           | FD-4003B, FD-4004B | 17         |                          |                  | D01   | نسخه                  |                 |   |                                    |                                          |
|       |            |               |               |               |               |               |               |            |               |               |            |       |               |            |           |          |               |         |       |             |               |               |               |          | \right\right\right\right\right\right\right\right\right\right\right\right\right\right\right\right\right\right\right\right\right\right\right\right\right\right\right\right\right\right\right\right\right\right\right\right\right\right\right\right\right\right\right\right\right\right\right\right\right\right\right\right\right\right\right\right\right\right\right\right\right\right\right\right\right\right\right\right\right\right\right\right\right\right\right\right\right\right\right\right\right\right\right\right\right\right\right\right\right\right\right\right\right\right\right\right\right\right\right\right\right\right\right\right\right\right\right\right\right\right\right\right\right\right\right\right\right\right\right\right\right\right\right\right\right\right\right\right\right\right\right\right\right\right\right\right\right\right\right\right\right\right\right\right\right\right\right\right\right\right\right\right\right\right\right\right\right\right\right\right\right\right\right\right\right\right\right\right\right\right\right\right\right\right\right\right\right\right\right\right\right\right\right\right\right\right\right\right\right\right\right\right\right\right\right\right\right\right\right\right\right\right\right\right\right\right\right\right\right\right\right\right\right\right\right\right\right\right\right\right\right\right\right\right\right\right\right\right\right\right\right\right\right\right\right\right\right\right\right\right\right\right\right\right\right\right\right\right\right\right\right\right\right\right\right\right\right\right\right\right\right\right\right\right\right\right\right\right\right\right\right\right\right\right\right\right\right\right\right\right\right\right\right\right\right\right\right\right\right\right\right\right\right\right\right\right\right\right\right\right\right\right\right\right\right\right\right\right\right\right\right\right\right\right\right\right\right\right\right\right\right\right\right\right\right\right\right\right\right\right\right\right\right\right\right\right\right\right\right\right\right |            |                     |                   |           |                |                     |           |                    |            |                          |                  |       | شماره صفحه: 03 أز 231 |                 |   | BURBAN TE                          | PEDCO                                    |