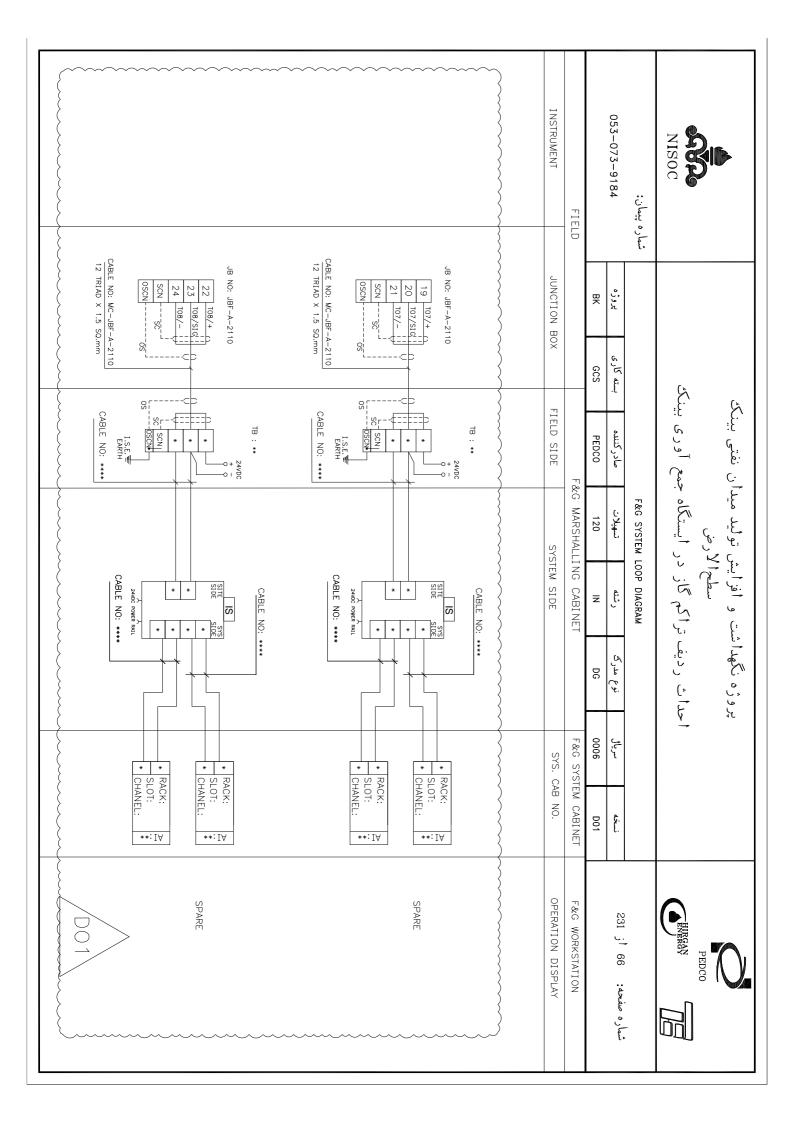

|       |            | 35 JBF-A-2105 | 34 JBF-A-2105 | 33 JBF-A-2105 | 32 JBF-A-2104 | 31 JBF-A-2104 | 30 JBF-A-2104 |            | 28 JBF-A-2104 | 27 JBF-A-2104 |            |       | 24 JBF-A-2103 |            |           |          | 20 IRF-A-2102 |         |       |             | 15 JBF-A-2102 | 14 JBF-A-2101 | 13 JBF-A-2101 |          |                                                                                                                                                                                                                                                                                                                                                                                                                                                                                                                                                                                                                                                                                                                                                                                                                                                                                                                                                                                                                                                                                                                                                                                                                                                                                                                                                                                                                                                                                                                                                                                                                                                                                                                                                                                                                                                                                                                                                                                                                                                                                                                                |            |                     |                   | 7 I FCFND | TECEND OF      | 4 TABLE OF CONTENT  | TABLE OF  |                    |            | PAGE CONTENT DESCRIPTION |                  |       | 053-073-9184          | شماره پیمان:    | - | NISOC                              | 311                                      |
|-------|------------|---------------|---------------|---------------|---------------|---------------|---------------|------------|---------------|---------------|------------|-------|---------------|------------|-----------|----------|---------------|---------|-------|-------------|---------------|---------------|---------------|----------|--------------------------------------------------------------------------------------------------------------------------------------------------------------------------------------------------------------------------------------------------------------------------------------------------------------------------------------------------------------------------------------------------------------------------------------------------------------------------------------------------------------------------------------------------------------------------------------------------------------------------------------------------------------------------------------------------------------------------------------------------------------------------------------------------------------------------------------------------------------------------------------------------------------------------------------------------------------------------------------------------------------------------------------------------------------------------------------------------------------------------------------------------------------------------------------------------------------------------------------------------------------------------------------------------------------------------------------------------------------------------------------------------------------------------------------------------------------------------------------------------------------------------------------------------------------------------------------------------------------------------------------------------------------------------------------------------------------------------------------------------------------------------------------------------------------------------------------------------------------------------------------------------------------------------------------------------------------------------------------------------------------------------------------------------------------------------------------------------------------------------------|------------|---------------------|-------------------|-----------|----------------|---------------------|-----------|--------------------|------------|--------------------------|------------------|-------|-----------------------|-----------------|---|------------------------------------|------------------------------------------|
|       |            |               | FGD-4001B,    | FD-4001B, F   | SPARE         | SPARE         | SPARE         |            | FGD-4004A,    | FD-4003A, F   | SPARE      |       |               | - 1        | الخلبو    | 01A.     | SPARE         | FD-2002 | SPARE | 002,        | FD-2001, FG   | SPARE         |               | -        |                                                                                                                                                                                                                                                                                                                                                                                                                                                                                                                                                                                                                                                                                                                                                                                                                                                                                                                                                                                                                                                                                                                                                                                                                                                                                                                                                                                                                                                                                                                                                                                                                                                                                                                                                                                                                                                                                                                                                                                                                                                                                                                                | l`         | FGD-1001. T         |                   |           |                |                     |           | SHEET              | ATTE EM    | TION                     |                  | BK    | پروژه                 |                 |   |                                    |                                          |
|       | TGD-4003B  | TGD-4001B     | FGD-4002B     | FD-4002B      |               |               |               | TGD-5001A  | TGD-4004A     | FD-4004A      |            |       | TGD-4003A     | TGD-400IA  | FGD-4002A | FD-4002A |               |         |       | FD-3001     | FGD-2002      |               |               | TGD-2003 | FGD-2004                                                                                                                                                                                                                                                                                                                                                                                                                                                                                                                                                                                                                                                                                                                                                                                                                                                                                                                                                                                                                                                                                                                                                                                                                                                                                                                                                                                                                                                                                                                                                                                                                                                                                                                                                                                                                                                                                                                                                                                                                                                                                                                       | FGD-2001   | TGD-1001            |                   |           |                |                     |           |                    |            |                          |                  | GCS   | بسته کاری             |                 |   | <u>ب</u><br>ب                      | د)                                       |
|       |            |               |               |               |               |               |               |            |               |               |            |       |               |            |           |          |               |         |       |             |               |               |               |          |                                                                                                                                                                                                                                                                                                                                                                                                                                                                                                                                                                                                                                                                                                                                                                                                                                                                                                                                                                                                                                                                                                                                                                                                                                                                                                                                                                                                                                                                                                                                                                                                                                                                                                                                                                                                                                                                                                                                                                                                                                                                                                                                |            |                     |                   |           |                |                     |           |                    |            |                          | ~~~~             | PEDCO | صادركننده             |                 |   | تراکم گاز در ایستگاه جمع آوری بینک | افرایش تولید میدان نفتی بینک<br>سطحالارض |
|       |            |               |               |               |               |               |               |            |               |               |            |       |               |            |           |          |               |         |       |             |               |               |               |          |                                                                                                                                                                                                                                                                                                                                                                                                                                                                                                                                                                                                                                                                                                                                                                                                                                                                                                                                                                                                                                                                                                                                                                                                                                                                                                                                                                                                                                                                                                                                                                                                                                                                                                                                                                                                                                                                                                                                                                                                                                                                                                                                |            |                     |                   |           |                |                     |           |                    |            |                          | TABLE OF CONTENT | 120   | تسهيلات               | F&G SYSTEM LOOP |   | ر ایستگاه ج                        | تولید میدا                               |
| 74    |            |               |               |               |               | 68            | 67            |            |               |               |            |       |               |            |           |          | 57            |         |       |             |               |               |               |          |                                                                                                                                                                                                                                                                                                                                                                                                                                                                                                                                                                                                                                                                                                                                                                                                                                                                                                                                                                                                                                                                                                                                                                                                                                                                                                                                                                                                                                                                                                                                                                                                                                                                                                                                                                                                                                                                                                                                                                                                                                                                                                                                |            |                     |                   |           | 43             |                     |           |                    |            | Œ                        | CONTEN           | Z     | رشته                  | LOOP DIAGRAM    |   | اکم کاز د                          | 6                                        |
|       | JBF-A-2111 | JBF-A-2111    | JBF-A-2111    | JBF-A-2111    | JBF-A-2111    | JBF-A-2110    | JBF-A-2110    | JBF-A-2110 | JBF-A-2110    | JBF-A-2110    | JBF-A-2110 |       | JBF-A-2109    | JBF-A-2109 |           |          | JBF-A-2109    |         |       |             | JBF-A-2108    | JBF-A-2108    |               |          |                                                                                                                                                                                                                                                                                                                                                                                                                                                                                                                                                                                                                                                                                                                                                                                                                                                                                                                                                                                                                                                                                                                                                                                                                                                                                                                                                                                                                                                                                                                                                                                                                                                                                                                                                                                                                                                                                                                                                                                                                                                                                                                                |            | JBF-A-2107          | JBF-A-2100        |           | IBF- 4-2106    |                     |           |                    | JBF-A-2105 | CONTENT DESCRIPTION      | <u>T</u> ~~~~    | DG    | نوع مدرګ              |                 |   | أحداث رديف تر                      | پروژه نکهداشت                            |
| SPARE | SPARE      | SPARE         | SPARE         | TGD-6003      | FD-6002 ,     | SPARE         | SPARE         | SPARE      | TGD-7002,     | FGD-7003,     | FGD-7001,  | SPARE | SPARE         | SPARE      | TGD-6002  |          | FD-6001       | SPARE   | SPARE | FGD-5001C,  | FGD-4004C,    | FD-4003C,     | SPARE         | SPARE    | TGD-4002C.                                                                                                                                                                                                                                                                                                                                                                                                                                                                                                                                                                                                                                                                                                                                                                                                                                                                                                                                                                                                                                                                                                                                                                                                                                                                                                                                                                                                                                                                                                                                                                                                                                                                                                                                                                                                                                                                                                                                                                                                                                                                                                                     | FGD-4003C, | FGD-40010           | FD-4001C          | SDADE.    | SDAPE<br>STAKE | REVEE<br>FGD-2001B, | FGD-40041 | FD-4003B,          | SPARE      | RIPTION                  |                  | 0006  | سرياق                 |                 |   | 5                                  | ů                                        |
|       |            |               |               |               | FGD-6003      |               |               |            | TGD-7003      | TGD-7001      | FGD-7002   |       |               |            | 4 4 4 4   | TGD-6001 | FGD-6001      |         |       | ; TGD-5001C | C, TGD-4004C  | FD-4004C      |               |          |                                                                                                                                                                                                                                                                                                                                                                                                                                                                                                                                                                                                                                                                                                                                                                                                                                                                                                                                                                                                                                                                                                                                                                                                                                                                                                                                                                                                                                                                                                                                                                                                                                                                                                                                                                                                                                                                                                                                                                                                                                                                                                                                | TGD-4001C  | FGD-4001C FGD-4002C | FD-4001C FD-4002C |           |                | 3, 16D-5001B        |           | FD-4003B, FD-4004B | 17         |                          |                  | D01   | نسخه                  |                 |   |                                    |                                          |
|       |            |               |               |               |               |               |               |            |               |               |            |       |               |            |           |          |               |         |       |             |               |               |               |          | \right\right\right\right\right\right\right\right\right\right\right\right\right\right\right\right\right\right\right\right\right\right\right\right\right\right\right\right\right\right\right\right\right\right\right\right\right\right\right\right\right\right\right\right\right\right\right\right\right\right\right\right\right\right\right\right\right\right\right\right\right\right\right\right\right\right\right\right\right\right\right\right\right\right\right\right\right\right\right\right\right\right\right\right\right\right\right\right\right\right\right\right\right\right\right\right\right\right\right\right\right\right\right\right\right\right\right\right\right\right\right\right\right\right\right\right\right\right\right\right\right\right\right\right\right\right\right\right\right\right\right\right\right\right\right\right\right\right\right\right\right\right\right\right\right\right\right\right\right\right\right\right\right\right\right\right\right\right\right\right\right\right\right\right\right\right\right\right\right\right\right\right\right\right\right\right\right\right\right\right\right\right\right\right\right\right\right\right\right\right\right\right\right\right\right\right\right\right\right\right\right\right\right\right\right\right\right\right\right\right\right\right\right\right\right\right\right\right\right\right\right\right\right\right\right\right\right\right\right\right\right\right\right\right\right\right\right\right\right\right\right\right\right\right\right\right\right\right\right\right\right\right\right\right\right\right\right\right\right\right\right\right\right\right\right\right\right\right\right\right\right\right\right\right\right\right\right\right\right\right\right\right\right\right\right\right\right\right\right\right\right\right\right\right\right\right\right\right\right\right\right\right\right\right\right\right\right\right\right\right\right\right\right\right\right\right\right\right\right\right\right\right\right\right\right\right\right\right\right\right\right\right\right\right\right\right\right\right\right\right\right |            |                     |                   |           |                |                     |           |                    |            |                          |                  |       | شماره صفحه: 03 أز 231 |                 |   | BURBAN TE                          | PEDCO                                    |