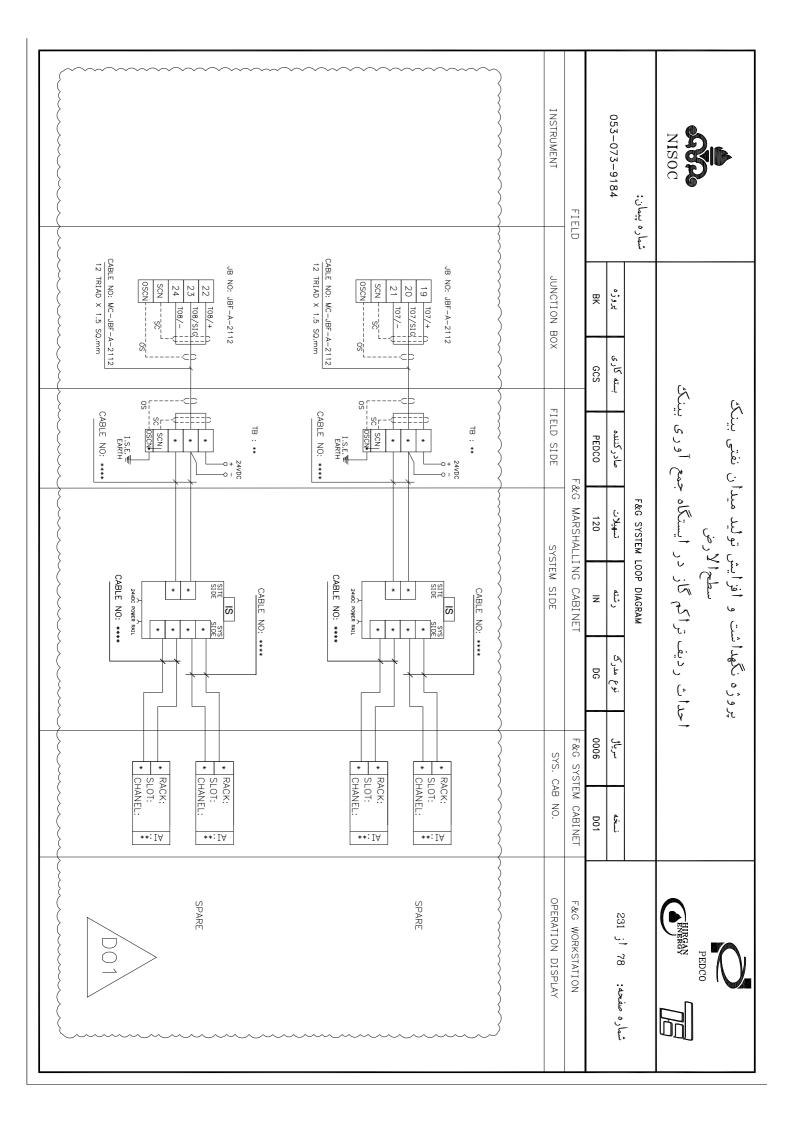

### پروژه نگهداشت و افزایش تولید میدان نفتی بینک سطح الأرض

احداث ردیف تراکم گاز در ایستگاه جمع آوری بینک

053-073-9184 شماره پيمان: 몆 GCS صادر كننده PEDCO F&G SYSTEM LOOP DIAGRAM تسهيلات 120 Z DG 0006

شماره صفحه: 01 أز 231