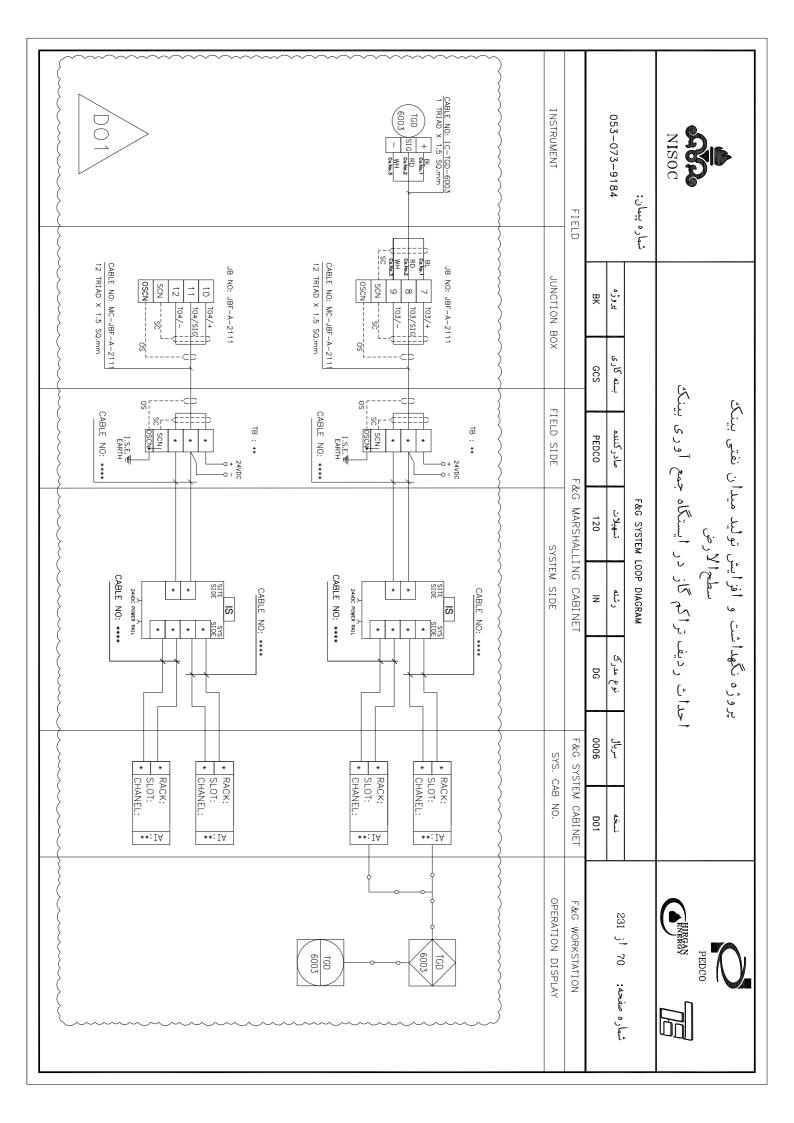

|       |            | 35 JBF-A-2105 | 34 JBF-A-2105 | 33 JBF-A-2105 | 32 JBF-A-2104 | 31 JBF-A-2104 | 30 JBF-A-2104 |            | 28 JBF-A-2104 | 27 JBF-A-2104 |            |       | 24 JBF-A-2103 |            |           |          | 20 IRF-A-2102 |         |       |             | 15 JBF-A-2102 | 14 JBF-A-2101 | 13 JBF-A-2101 |          |                                                                                                                                                                                                                                                                                                                                                                                                                                                                                                                                                                                                                                                                                                                                                                                                                                                                                                                                                                                                                                                                                                                                                                                                                                                                                                                                                                                                                                                                                                                                                                                                                                                                                                                                                                                                                                                                                                                                                                                                                                                                                                                                |            |                     |                   | 7 I FCFND | TECEND OF      | 4 TABLE OF CONTENT  | TABLE OF  |                    |            | PAGE CONTENT DESCRIPTION |                  |       | 053-073-9184          | شماره پیمان:    | - | NISOC                              | 311                                      |
|-------|------------|---------------|---------------|---------------|---------------|---------------|---------------|------------|---------------|---------------|------------|-------|---------------|------------|-----------|----------|---------------|---------|-------|-------------|---------------|---------------|---------------|----------|--------------------------------------------------------------------------------------------------------------------------------------------------------------------------------------------------------------------------------------------------------------------------------------------------------------------------------------------------------------------------------------------------------------------------------------------------------------------------------------------------------------------------------------------------------------------------------------------------------------------------------------------------------------------------------------------------------------------------------------------------------------------------------------------------------------------------------------------------------------------------------------------------------------------------------------------------------------------------------------------------------------------------------------------------------------------------------------------------------------------------------------------------------------------------------------------------------------------------------------------------------------------------------------------------------------------------------------------------------------------------------------------------------------------------------------------------------------------------------------------------------------------------------------------------------------------------------------------------------------------------------------------------------------------------------------------------------------------------------------------------------------------------------------------------------------------------------------------------------------------------------------------------------------------------------------------------------------------------------------------------------------------------------------------------------------------------------------------------------------------------------|------------|---------------------|-------------------|-----------|----------------|---------------------|-----------|--------------------|------------|--------------------------|------------------|-------|-----------------------|-----------------|---|------------------------------------|------------------------------------------|
|       |            |               | FGD-4001B,    | FD-4001B, F   | SPARE         | SPARE         | SPARE         |            | FGD-4004A,    | FD-4003A, F   | SPARE      |       |               | - 1        | الخلبو    | 01A.     | SPARE         | FD-2002 | SPARE | 002,        | FD-2001, FG   | SPARE         |               | -        |                                                                                                                                                                                                                                                                                                                                                                                                                                                                                                                                                                                                                                                                                                                                                                                                                                                                                                                                                                                                                                                                                                                                                                                                                                                                                                                                                                                                                                                                                                                                                                                                                                                                                                                                                                                                                                                                                                                                                                                                                                                                                                                                | l`         | FGD-1001. T         |                   |           |                |                     |           | SHEET              | ATTE EM    | TION                     |                  | BK    | پروژه                 |                 |   |                                    |                                          |
|       | TGD-4003B  | TGD-4001B     | FGD-4002B     | FD-4002B      |               |               |               | TGD-5001A  | TGD-4004A     | FD-4004A      |            |       | TGD-4003A     | TGD-400IA  | FGD-4002A | FD-4002A |               |         |       | FD-3001     | FGD-2002      |               |               | TGD-2003 | FGD-2004                                                                                                                                                                                                                                                                                                                                                                                                                                                                                                                                                                                                                                                                                                                                                                                                                                                                                                                                                                                                                                                                                                                                                                                                                                                                                                                                                                                                                                                                                                                                                                                                                                                                                                                                                                                                                                                                                                                                                                                                                                                                                                                       | FGD-2001   | TGD-1001            |                   |           |                |                     |           |                    |            |                          |                  | GCS   | بسته کاری             |                 |   | <u>ب</u><br>ب                      | د)                                       |
|       |            |               |               |               |               |               |               |            |               |               |            |       |               |            |           |          |               |         |       |             |               |               |               |          |                                                                                                                                                                                                                                                                                                                                                                                                                                                                                                                                                                                                                                                                                                                                                                                                                                                                                                                                                                                                                                                                                                                                                                                                                                                                                                                                                                                                                                                                                                                                                                                                                                                                                                                                                                                                                                                                                                                                                                                                                                                                                                                                |            |                     |                   |           |                |                     |           |                    |            |                          | ~~~~             | PEDCO | صادركننده             |                 |   | تراکم گاز در ایستگاه جمع آوری بینک | افرایش تولید میدان نفتی بینک<br>سطحالارض |
|       |            |               |               |               |               |               |               |            |               |               |            |       |               |            |           |          |               |         |       |             |               |               |               |          |                                                                                                                                                                                                                                                                                                                                                                                                                                                                                                                                                                                                                                                                                                                                                                                                                                                                                                                                                                                                                                                                                                                                                                                                                                                                                                                                                                                                                                                                                                                                                                                                                                                                                                                                                                                                                                                                                                                                                                                                                                                                                                                                |            |                     |                   |           |                |                     |           |                    |            |                          | TABLE OF CONTENT | 120   | تسهيلات               | F&G SYSTEM LOOP |   | ر ایستگاه ج                        | تولید میدا                               |
| 74    |            |               |               |               |               | 68            | 67            |            |               |               |            |       |               |            |           |          | 57            |         |       |             |               |               |               |          |                                                                                                                                                                                                                                                                                                                                                                                                                                                                                                                                                                                                                                                                                                                                                                                                                                                                                                                                                                                                                                                                                                                                                                                                                                                                                                                                                                                                                                                                                                                                                                                                                                                                                                                                                                                                                                                                                                                                                                                                                                                                                                                                |            |                     |                   |           | 43             |                     |           |                    |            | Œ                        | CONTEN           | Z     | رشته                  | LOOP DIAGRAM    |   | اکم کاز د                          | 6                                        |
|       | JBF-A-2111 | JBF-A-2111    | JBF-A-2111    | JBF-A-2111    | JBF-A-2111    | JBF-A-2110    | JBF-A-2110    | JBF-A-2110 | JBF-A-2110    | JBF-A-2110    | JBF-A-2110 |       | JBF-A-2109    | JBF-A-2109 |           |          | JBF-A-2109    |         |       |             | JBF-A-2108    | JBF-A-2108    |               |          |                                                                                                                                                                                                                                                                                                                                                                                                                                                                                                                                                                                                                                                                                                                                                                                                                                                                                                                                                                                                                                                                                                                                                                                                                                                                                                                                                                                                                                                                                                                                                                                                                                                                                                                                                                                                                                                                                                                                                                                                                                                                                                                                |            | JBF-A-2107          | JBF-A-2100        |           | IBF- 4-2106    |                     |           |                    | JBF-A-2105 | CONTENT DESCRIPTION      | <u>T</u> ~~~~    | DG    | نوع مدرګ              |                 |   | أحداث رديف تر                      | پروژه نکهداشت                            |
| SPARE | SPARE      | SPARE         | SPARE         | TGD-6003      | FD-6002 ,     | SPARE         | SPARE         | SPARE      | TGD-7002,     | FGD-7003,     | FGD-7001,  | SPARE | SPARE         | SPARE      | TGD-6002  |          | FD-6001       | SPARE   | SPARE | FGD-5001C,  | FGD-4004C,    | FD-4003C,     | SPARE         | SPARE    | TGD-4002C.                                                                                                                                                                                                                                                                                                                                                                                                                                                                                                                                                                                                                                                                                                                                                                                                                                                                                                                                                                                                                                                                                                                                                                                                                                                                                                                                                                                                                                                                                                                                                                                                                                                                                                                                                                                                                                                                                                                                                                                                                                                                                                                     | FGD-4003C, | FGD-40010           | FD-4001C          | SDADE.    | SDAPE<br>STAKE | REVEE<br>FGD-2001B, | FGD-40041 | FD-4003B,          | SPARE      | RIPTION                  |                  | 0006  | سرياق                 |                 |   | 5                                  | ů                                        |
|       |            |               |               |               | FGD-6003      |               |               |            | TGD-7003      | TGD-7001      | FGD-7002   |       |               |            | 4 4 4 4   | TGD-6001 | FGD-6001      |         |       | ; TGD-5001C | C, TGD-4004C  | FD-4004C      |               |          |                                                                                                                                                                                                                                                                                                                                                                                                                                                                                                                                                                                                                                                                                                                                                                                                                                                                                                                                                                                                                                                                                                                                                                                                                                                                                                                                                                                                                                                                                                                                                                                                                                                                                                                                                                                                                                                                                                                                                                                                                                                                                                                                | TGD-4001C  | FGD-4001C FGD-4002C | FD-4001C FD-4002C |           |                | 3, 16D-5001B        |           | FD-4003B, FD-4004B | 17         |                          |                  | D01   | نسخه                  |                 |   |                                    |                                          |
|       |            |               |               |               |               |               |               |            |               |               |            |       |               |            |           |          |               |         |       |             |               |               |               |          | \right\right\right\right\right\right\right\right\right\right\right\right\right\right\right\right\right\right\right\right\right\right\right\right\right\right\right\right\right\right\right\right\right\right\right\right\right\right\right\right\right\right\right\right\right\right\right\right\right\right\right\right\right\right\right\right\right\right\right\right\right\right\right\right\right\right\right\right\right\right\right\right\right\right\right\right\right\right\right\right\right\right\right\right\right\right\right\right\right\right\right\right\right\right\right\right\right\right\right\right\right\right\right\right\right\right\right\right\right\right\right\right\right\right\right\right\right\right\right\right\right\right\right\right\right\right\right\right\right\right\right\right\right\right\right\right\right\right\right\right\right\right\right\right\right\right\right\right\right\right\right\right\right\right\right\right\right\right\right\right\right\right\right\right\right\right\right\right\right\right\right\right\right\right\right\right\right\right\right\right\right\right\right\right\right\right\right\right\right\right\right\right\right\right\right\right\right\right\right\right\right\right\right\right\right\right\right\right\right\right\right\right\right\right\right\right\right\right\right\right\right\right\right\right\right\right\right\right\right\right\right\right\right\right\right\right\right\right\right\right\right\right\right\right\right\right\right\right\right\right\right\right\right\right\right\right\right\right\right\right\right\right\right\right\right\right\right\right\right\right\right\right\right\right\right\right\right\right\right\right\right\right\right\right\right\right\right\right\right\right\right\right\right\right\right\right\right\right\right\right\right\right\right\right\right\right\right\right\right\right\right\right\right\right\right\right\right\right\right\right\right\right\right\right\right\right\right\right\right\right\right\right\right\right\right\right\right\right\right\right\right |            |                     |                   |           |                |                     |           |                    |            |                          |                  |       | شماره صفحه: 03 أز 231 |                 |   | BURBAN TE                          | PEDCO                                    |