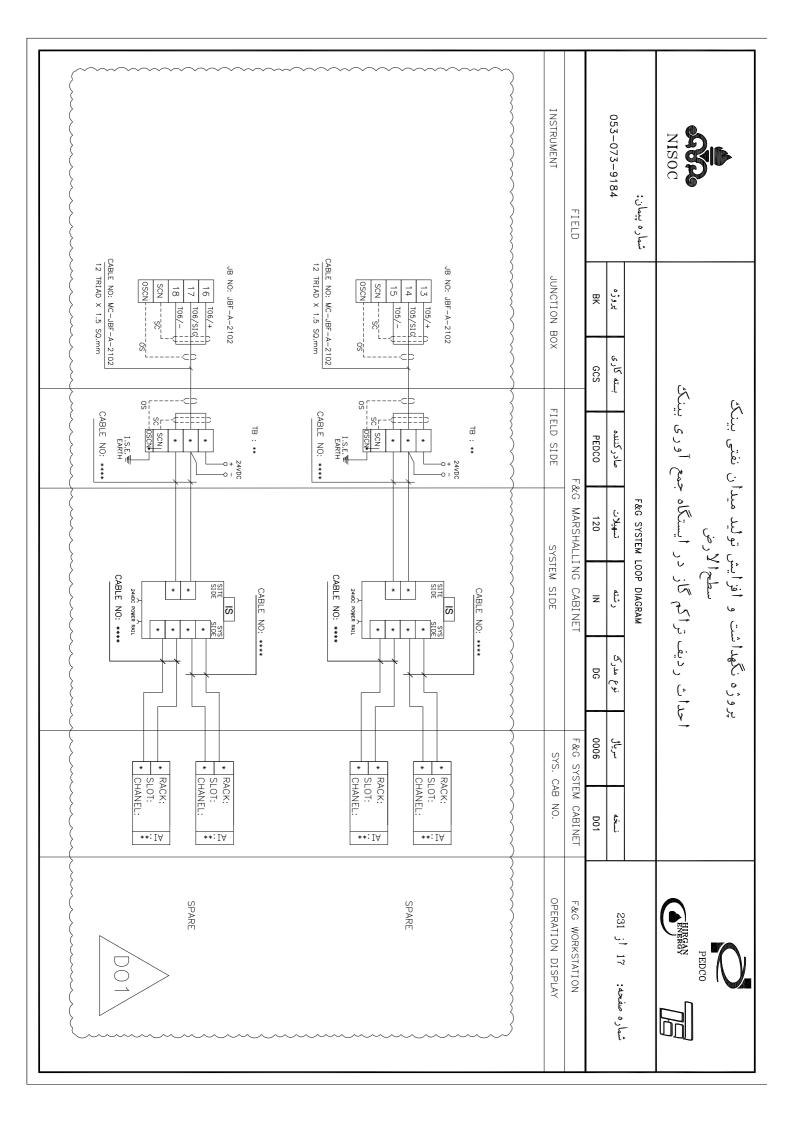

|       |            | 35 JBF-A-2105 | 34 JBF-A-2105 | 33 JBF-A-2105 | 32 JBF-A-2104 | 31 JBF-A-2104 | 30 JBF-A-2104 |            | 28 JBF-A-2104 | 27 JBF-A-2104 |            |       | 24 JBF-A-2103 |            |           |          | 20 IRF-A-2102 |         |       |             | 15 JBF-A-2102 | 14 JBF-A-2101 | 13 JBF-A-2101 |          |                                                                                                                                                                                                                                                                                                                                                                                                                                                                                                                                                                                                                                                                                                                                                                                                                                                                                                                                                                                                                                                                                                                                                                                                                                                                                                                                                                                                                                                                                                                                                                                                                                                                                                                                                                                                                                                                                                                                                                                                                                                                                                                                |            |                     |                   | 7 I FCFND | TECEND OF      | 4 TABLE OF CONTENT  | TABLE OF  |                    |            | PAGE CONTENT DESCRIPTION |                  |       | 053-073-9184          | شماره پیمان:    | - | NISOC                              | 311                                      |
|-------|------------|---------------|---------------|---------------|---------------|---------------|---------------|------------|---------------|---------------|------------|-------|---------------|------------|-----------|----------|---------------|---------|-------|-------------|---------------|---------------|---------------|----------|--------------------------------------------------------------------------------------------------------------------------------------------------------------------------------------------------------------------------------------------------------------------------------------------------------------------------------------------------------------------------------------------------------------------------------------------------------------------------------------------------------------------------------------------------------------------------------------------------------------------------------------------------------------------------------------------------------------------------------------------------------------------------------------------------------------------------------------------------------------------------------------------------------------------------------------------------------------------------------------------------------------------------------------------------------------------------------------------------------------------------------------------------------------------------------------------------------------------------------------------------------------------------------------------------------------------------------------------------------------------------------------------------------------------------------------------------------------------------------------------------------------------------------------------------------------------------------------------------------------------------------------------------------------------------------------------------------------------------------------------------------------------------------------------------------------------------------------------------------------------------------------------------------------------------------------------------------------------------------------------------------------------------------------------------------------------------------------------------------------------------------|------------|---------------------|-------------------|-----------|----------------|---------------------|-----------|--------------------|------------|--------------------------|------------------|-------|-----------------------|-----------------|---|------------------------------------|------------------------------------------|
|       |            |               | FGD-4001B,    | FD-4001B, F   | SPARE         | SPARE         | SPARE         |            | FGD-4004A,    | FD-4003A, F   | SPARE      |       |               | - 1        | الخلبو    | 01A.     | SPARE         | FD-2002 | SPARE | 002,        | FD-2001, FG   | SPARE         |               | -        |                                                                                                                                                                                                                                                                                                                                                                                                                                                                                                                                                                                                                                                                                                                                                                                                                                                                                                                                                                                                                                                                                                                                                                                                                                                                                                                                                                                                                                                                                                                                                                                                                                                                                                                                                                                                                                                                                                                                                                                                                                                                                                                                | l`         | FGD-1001. T         |                   |           |                |                     |           | SHEET              | ATTE EM    | TION                     |                  | BK    | پروژه                 |                 |   |                                    |                                          |
|       | TGD-4003B  | TGD-4001B     | FGD-4002B     | FD-4002B      |               |               |               | TGD-5001A  | TGD-4004A     | FD-4004A      |            |       | TGD-4003A     | TGD-400IA  | FGD-4002A | FD-4002A |               |         |       | FD-3001     | FGD-2002      |               |               | TGD-2003 | FGD-2004                                                                                                                                                                                                                                                                                                                                                                                                                                                                                                                                                                                                                                                                                                                                                                                                                                                                                                                                                                                                                                                                                                                                                                                                                                                                                                                                                                                                                                                                                                                                                                                                                                                                                                                                                                                                                                                                                                                                                                                                                                                                                                                       | FGD-2001   | TGD-1001            |                   |           |                |                     |           |                    |            |                          |                  | GCS   | بسته کاری             |                 |   | <u>ب</u><br>ب                      | د)                                       |
|       |            |               |               |               |               |               |               |            |               |               |            |       |               |            |           |          |               |         |       |             |               |               |               |          |                                                                                                                                                                                                                                                                                                                                                                                                                                                                                                                                                                                                                                                                                                                                                                                                                                                                                                                                                                                                                                                                                                                                                                                                                                                                                                                                                                                                                                                                                                                                                                                                                                                                                                                                                                                                                                                                                                                                                                                                                                                                                                                                |            |                     |                   |           |                |                     |           |                    |            |                          | ~~~~             | PEDCO | صادركننده             |                 |   | تراکم گاز در ایستگاه جمع آوری بینک | افرایش تولید میدان نفتی بینک<br>سطحالارض |
|       |            |               |               |               |               |               |               |            |               |               |            |       |               |            |           |          |               |         |       |             |               |               |               |          |                                                                                                                                                                                                                                                                                                                                                                                                                                                                                                                                                                                                                                                                                                                                                                                                                                                                                                                                                                                                                                                                                                                                                                                                                                                                                                                                                                                                                                                                                                                                                                                                                                                                                                                                                                                                                                                                                                                                                                                                                                                                                                                                |            |                     |                   |           |                |                     |           |                    |            |                          | TABLE OF CONTENT | 120   | تسهيلات               | F&G SYSTEM LOOP |   | ر ایستگاه ج                        | تولید میدا                               |
| 74    |            |               |               |               |               | 68            | 67            |            |               |               |            |       |               |            |           |          | 57            |         |       |             |               |               |               |          |                                                                                                                                                                                                                                                                                                                                                                                                                                                                                                                                                                                                                                                                                                                                                                                                                                                                                                                                                                                                                                                                                                                                                                                                                                                                                                                                                                                                                                                                                                                                                                                                                                                                                                                                                                                                                                                                                                                                                                                                                                                                                                                                |            |                     |                   |           | 43             |                     |           |                    |            | Œ                        | CONTEN           | Z     | رشته                  | LOOP DIAGRAM    |   | اکم کاز د                          | 6                                        |
|       | JBF-A-2111 | JBF-A-2111    | JBF-A-2111    | JBF-A-2111    | JBF-A-2111    | JBF-A-2110    | JBF-A-2110    | JBF-A-2110 | JBF-A-2110    | JBF-A-2110    | JBF-A-2110 |       | JBF-A-2109    | JBF-A-2109 |           |          | JBF-A-2109    |         |       |             | JBF-A-2108    | JBF-A-2108    |               |          |                                                                                                                                                                                                                                                                                                                                                                                                                                                                                                                                                                                                                                                                                                                                                                                                                                                                                                                                                                                                                                                                                                                                                                                                                                                                                                                                                                                                                                                                                                                                                                                                                                                                                                                                                                                                                                                                                                                                                                                                                                                                                                                                |            | JBF-A-2107          | JBF-A-2100        |           | IBF- 4-2106    |                     |           |                    | JBF-A-2105 | CONTENT DESCRIPTION      | <u>T</u> ~~~~    | DG    | نوع مدرګ              |                 |   | أحداث رديف تر                      | پروژه نکهداشت                            |
| SPARE | SPARE      | SPARE         | SPARE         | TGD-6003      | FD-6002 ,     | SPARE         | SPARE         | SPARE      | TGD-7002,     | FGD-7003,     | FGD-7001,  | SPARE | SPARE         | SPARE      | TGD-6002  |          | FD-6001       | SPARE   | SPARE | FGD-5001C,  | FGD-4004C,    | FD-4003C,     | SPARE         | SPARE    | TGD-4002C.                                                                                                                                                                                                                                                                                                                                                                                                                                                                                                                                                                                                                                                                                                                                                                                                                                                                                                                                                                                                                                                                                                                                                                                                                                                                                                                                                                                                                                                                                                                                                                                                                                                                                                                                                                                                                                                                                                                                                                                                                                                                                                                     | FGD-4003C, | FGD-40010           | FD-4001C          | SDADE.    | SDAPE<br>STAKE | REVEE<br>FGD-2001B, | FGD-40041 | FD-4003B,          | SPARE      | RIPTION                  |                  | 0006  | سرياق                 |                 |   | 5                                  | ů                                        |
|       |            |               |               |               | FGD-6003      |               |               |            | TGD-7003      | TGD-7001      | FGD-7002   |       |               |            | 4 4 4 4   | TGD-6001 | FGD-6001      |         |       | ; TGD-5001C | C, TGD-4004C  | FD-4004C      |               |          |                                                                                                                                                                                                                                                                                                                                                                                                                                                                                                                                                                                                                                                                                                                                                                                                                                                                                                                                                                                                                                                                                                                                                                                                                                                                                                                                                                                                                                                                                                                                                                                                                                                                                                                                                                                                                                                                                                                                                                                                                                                                                                                                | TGD-4001C  | FGD-4001C FGD-4002C | FD-4001C FD-4002C |           |                | 3, 16D-5001B        |           | FD-4003B, FD-4004B | 17         |                          |                  | D01   | نسخه                  |                 |   |                                    |                                          |
|       |            |               |               |               |               |               |               |            |               |               |            |       |               |            |           |          |               |         |       |             |               |               |               |          | \right\right\right\right\right\right\right\right\right\right\right\right\right\right\right\right\right\right\right\right\right\right\right\right\right\right\right\right\right\right\right\right\right\right\right\right\right\right\right\right\right\right\right\right\right\right\right\right\right\right\right\right\right\right\right\right\right\right\right\right\right\right\right\right\right\right\right\right\right\right\right\right\right\right\right\right\right\right\right\right\right\right\right\right\right\right\right\right\right\right\right\right\right\right\right\right\right\right\right\right\right\right\right\right\right\right\right\right\right\right\right\right\right\right\right\right\right\right\right\right\right\right\right\right\right\right\right\right\right\right\right\right\right\right\right\right\right\right\right\right\right\right\right\right\right\right\right\right\right\right\right\right\right\right\right\right\right\right\right\right\right\right\right\right\right\right\right\right\right\right\right\right\right\right\right\right\right\right\right\right\right\right\right\right\right\right\right\right\right\right\right\right\right\right\right\right\right\right\right\right\right\right\right\right\right\right\right\right\right\right\right\right\right\right\right\right\right\right\right\right\right\right\right\right\right\right\right\right\right\right\right\right\right\right\right\right\right\right\right\right\right\right\right\right\right\right\right\right\right\right\right\right\right\right\right\right\right\right\right\right\right\right\right\right\right\right\right\right\right\right\right\right\right\right\right\right\right\right\right\right\right\right\right\right\right\right\right\right\right\right\right\right\right\right\right\right\right\right\right\right\right\right\right\right\right\right\right\right\right\right\right\right\right\right\right\right\right\right\right\right\right\right\right\right\right\right\right\right\right\right\right\right\right\right\right\right\right\right\right\right\right |            |                     |                   |           |                |                     |           |                    |            |                          |                  |       | شماره صفحه: 03 أز 231 |                 |   | BURBAN TE                          | PEDCO                                    |