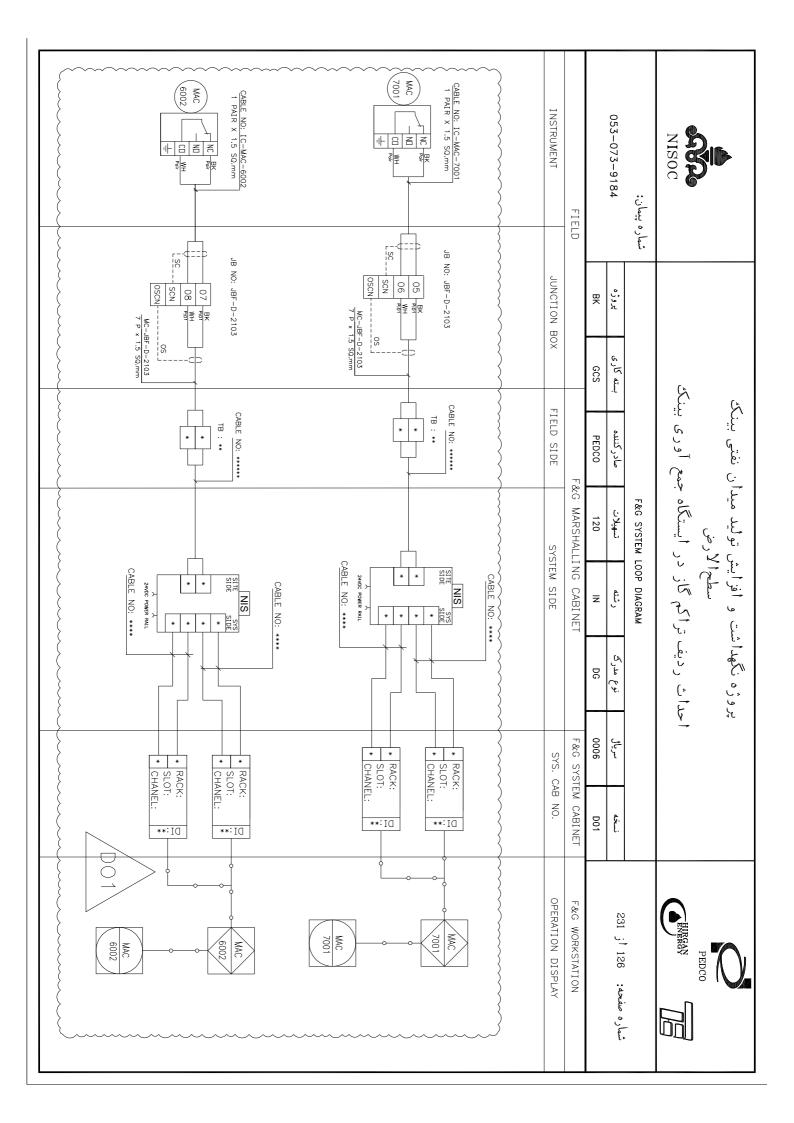

|       |            | 35 JBF-A-2105 | 34 JBF-A-2105 | 33 JBF-A-2105 | 32 JBF-A-2104 | 31 JBF-A-2104 | 30 JBF-A-2104 |            | 28 JBF-A-2104 | 27 JBF-A-2104 |            |       | 24 JBF-A-2103 |            |           |          | 20 IRF-A-2102 |         |       |             | 15 JBF-A-2102 | 14 JBF-A-2101 | 13 JBF-A-2101 |          |                                                                                                                                                                                                                                                                                                                                                                                                                                                                                                                                                                                                                                                                                                                                                                                                                                                                                                                                                                                                                                                                                                                                                                                                                                                                                                                                                                                                                                                                                                                                                                                                                                                                                                                                                                                                                                                                                                                                                                                                                                                                                                                                |            |                     |                   | 7 I FCFND | TECEND OF      | 4 TABLE OF CONTENT  | TABLE OF  |                    |            | PAGE CONTENT DESCRIPTION |                  |       | 053-073-9184          | شماره پیمان:    | - | NISOC                              | 311                                      |
|-------|------------|---------------|---------------|---------------|---------------|---------------|---------------|------------|---------------|---------------|------------|-------|---------------|------------|-----------|----------|---------------|---------|-------|-------------|---------------|---------------|---------------|----------|--------------------------------------------------------------------------------------------------------------------------------------------------------------------------------------------------------------------------------------------------------------------------------------------------------------------------------------------------------------------------------------------------------------------------------------------------------------------------------------------------------------------------------------------------------------------------------------------------------------------------------------------------------------------------------------------------------------------------------------------------------------------------------------------------------------------------------------------------------------------------------------------------------------------------------------------------------------------------------------------------------------------------------------------------------------------------------------------------------------------------------------------------------------------------------------------------------------------------------------------------------------------------------------------------------------------------------------------------------------------------------------------------------------------------------------------------------------------------------------------------------------------------------------------------------------------------------------------------------------------------------------------------------------------------------------------------------------------------------------------------------------------------------------------------------------------------------------------------------------------------------------------------------------------------------------------------------------------------------------------------------------------------------------------------------------------------------------------------------------------------------|------------|---------------------|-------------------|-----------|----------------|---------------------|-----------|--------------------|------------|--------------------------|------------------|-------|-----------------------|-----------------|---|------------------------------------|------------------------------------------|
|       |            |               | FGD-4001B,    | FD-4001B, F   | SPARE         | SPARE         | SPARE         |            | FGD-4004A,    | FD-4003A, F   | SPARE      |       |               | - 1        | الخلبو    | 01A.     | SPARE         | FD-2002 | SPARE | 002,        | FD-2001, FG   | SPARE         |               | -        |                                                                                                                                                                                                                                                                                                                                                                                                                                                                                                                                                                                                                                                                                                                                                                                                                                                                                                                                                                                                                                                                                                                                                                                                                                                                                                                                                                                                                                                                                                                                                                                                                                                                                                                                                                                                                                                                                                                                                                                                                                                                                                                                | l`         | FGD-1001. T         |                   |           |                |                     |           | SHEET              | ATTE EM    | TION                     |                  | BK    | پروژه                 |                 |   |                                    |                                          |
|       | TGD-4003B  | TGD-4001B     | FGD-4002B     | FD-4002B      |               |               |               | TGD-5001A  | TGD-4004A     | FD-4004A      |            |       | TGD-4003A     | TGD-400IA  | FGD-4002A | FD-4002A |               |         |       | FD-3001     | FGD-2002      |               |               | TGD-2003 | FGD-2004                                                                                                                                                                                                                                                                                                                                                                                                                                                                                                                                                                                                                                                                                                                                                                                                                                                                                                                                                                                                                                                                                                                                                                                                                                                                                                                                                                                                                                                                                                                                                                                                                                                                                                                                                                                                                                                                                                                                                                                                                                                                                                                       | FGD-2001   | TGD-1001            |                   |           |                |                     |           |                    |            |                          |                  | GCS   | بسته کاری             |                 |   | <u>ب</u><br>ب                      | د)                                       |
|       |            |               |               |               |               |               |               |            |               |               |            |       |               |            |           |          |               |         |       |             |               |               |               |          |                                                                                                                                                                                                                                                                                                                                                                                                                                                                                                                                                                                                                                                                                                                                                                                                                                                                                                                                                                                                                                                                                                                                                                                                                                                                                                                                                                                                                                                                                                                                                                                                                                                                                                                                                                                                                                                                                                                                                                                                                                                                                                                                |            |                     |                   |           |                |                     |           |                    |            |                          | ~~~~             | PEDCO | صادركننده             |                 |   | تراکم گاز در ایستگاه جمع آوری بینک | افرایش تولید میدان نفتی بینک<br>سطحالارض |
|       |            |               |               |               |               |               |               |            |               |               |            |       |               |            |           |          |               |         |       |             |               |               |               |          |                                                                                                                                                                                                                                                                                                                                                                                                                                                                                                                                                                                                                                                                                                                                                                                                                                                                                                                                                                                                                                                                                                                                                                                                                                                                                                                                                                                                                                                                                                                                                                                                                                                                                                                                                                                                                                                                                                                                                                                                                                                                                                                                |            |                     |                   |           |                |                     |           |                    |            |                          | TABLE OF CONTENT | 120   | تسهيلات               | F&G SYSTEM LOOP |   | ر ایستگاه ج                        | تولید میدا                               |
| 74    |            |               |               |               |               | 68            | 67            |            |               |               |            |       |               |            |           |          | 57            |         |       |             |               |               |               |          |                                                                                                                                                                                                                                                                                                                                                                                                                                                                                                                                                                                                                                                                                                                                                                                                                                                                                                                                                                                                                                                                                                                                                                                                                                                                                                                                                                                                                                                                                                                                                                                                                                                                                                                                                                                                                                                                                                                                                                                                                                                                                                                                |            |                     |                   |           | 43             |                     |           |                    |            | Œ                        | CONTEN           | Z     | رشته                  | LOOP DIAGRAM    |   | اکم کاز د                          | 6                                        |
|       | JBF-A-2111 | JBF-A-2111    | JBF-A-2111    | JBF-A-2111    | JBF-A-2111    | JBF-A-2110    | JBF-A-2110    | JBF-A-2110 | JBF-A-2110    | JBF-A-2110    | JBF-A-2110 |       | JBF-A-2109    | JBF-A-2109 |           |          | JBF-A-2109    |         |       |             | JBF-A-2108    | JBF-A-2108    |               |          |                                                                                                                                                                                                                                                                                                                                                                                                                                                                                                                                                                                                                                                                                                                                                                                                                                                                                                                                                                                                                                                                                                                                                                                                                                                                                                                                                                                                                                                                                                                                                                                                                                                                                                                                                                                                                                                                                                                                                                                                                                                                                                                                |            | JBF-A-2107          | JBF-A-2100        |           | IBF- 4-2106    |                     |           |                    | JBF-A-2105 | CONTENT DESCRIPTION      | <u>T</u> ~~~~    | DG    | نوع مدرګ              |                 |   | أحداث رديف تر                      | پروژه نکهداشت                            |
| SPARE | SPARE      | SPARE         | SPARE         | TGD-6003      | FD-6002 ,     | SPARE         | SPARE         | SPARE      | TGD-7002,     | FGD-7003,     | FGD-7001,  | SPARE | SPARE         | SPARE      | TGD-6002  |          | FD-6001       | SPARE   | SPARE | FGD-5001C,  | FGD-4004C,    | FD-4003C,     | SPARE         | SPARE    | TGD-4002C.                                                                                                                                                                                                                                                                                                                                                                                                                                                                                                                                                                                                                                                                                                                                                                                                                                                                                                                                                                                                                                                                                                                                                                                                                                                                                                                                                                                                                                                                                                                                                                                                                                                                                                                                                                                                                                                                                                                                                                                                                                                                                                                     | FGD-4003C, | FGD-40010           | FD-4001C          | SDADE.    | SDAPE<br>STAKE | REVEE<br>FGD-2001B, | FGD-40041 | FD-4003B,          | SPARE      | RIPTION                  |                  | 0006  | سرياق                 |                 |   | 5                                  | ů                                        |
|       |            |               |               |               | FGD-6003      |               |               |            | TGD-7003      | TGD-7001      | FGD-7002   |       |               |            | 4 4 4 4   | TGD-6001 | FGD-6001      |         |       | ; TGD-5001C | C, TGD-4004C  | FD-4004C      |               |          |                                                                                                                                                                                                                                                                                                                                                                                                                                                                                                                                                                                                                                                                                                                                                                                                                                                                                                                                                                                                                                                                                                                                                                                                                                                                                                                                                                                                                                                                                                                                                                                                                                                                                                                                                                                                                                                                                                                                                                                                                                                                                                                                | TGD-4001C  | FGD-4001C FGD-4002C | FD-4001C FD-4002C |           |                | 3, 16D-5001B        |           | FD-4003B, FD-4004B | 17         |                          |                  | D01   | نسخه                  |                 |   |                                    |                                          |
|       |            |               |               |               |               |               |               |            |               |               |            |       |               |            |           |          |               |         |       |             |               |               |               |          | \right\right\right\right\right\right\right\right\right\right\right\right\right\right\right\right\right\right\right\right\right\right\right\right\right\right\right\right\right\right\right\right\right\right\right\right\right\right\right\right\right\right\right\right\right\right\right\right\right\right\right\right\right\right\right\right\right\right\right\right\right\right\right\right\right\right\right\right\right\right\right\right\right\right\right\right\right\right\right\right\right\right\right\right\right\right\right\right\right\right\right\right\right\right\right\right\right\right\right\right\right\right\right\right\right\right\right\right\right\right\right\right\right\right\right\right\right\right\right\right\right\right\right\right\right\right\right\right\right\right\right\right\right\right\right\right\right\right\right\right\right\right\right\right\right\right\right\right\right\right\right\right\right\right\right\right\right\right\right\right\right\right\right\right\right\right\right\right\right\right\right\right\right\right\right\right\right\right\right\right\right\right\right\right\right\right\right\right\right\right\right\right\right\right\right\right\right\right\right\right\right\right\right\right\right\right\right\right\right\right\right\right\right\right\right\right\right\right\right\right\right\right\right\right\right\right\right\right\right\right\right\right\right\right\right\right\right\right\right\right\right\right\right\right\right\right\right\right\right\right\right\right\right\right\right\right\right\right\right\right\right\right\right\right\right\right\right\right\right\right\right\right\right\right\right\right\right\right\right\right\right\right\right\right\right\right\right\right\right\right\right\right\right\right\right\right\right\right\right\right\right\right\right\right\right\right\right\right\right\right\right\right\right\right\right\right\right\right\right\right\right\right\right\right\right\right\right\right\right\right\right\right\right\right\right\right\right\right\right\right\right |            |                     |                   |           |                |                     |           |                    |            |                          |                  |       | شماره صفحه: 03 أز 231 |                 |   | BURBAN TE                          | PEDCO                                    |