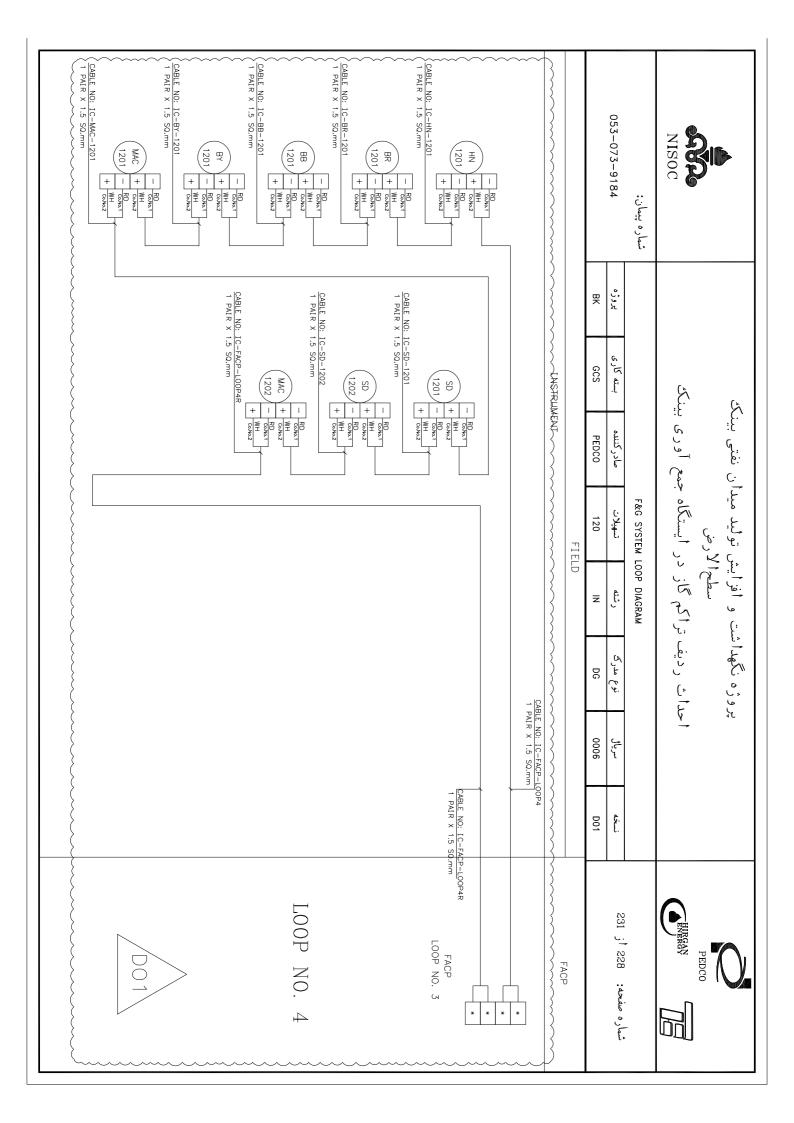

|            |                                        |      | *                                       |
|              |       |           | '                         |                                  |                                                                                                           |            |                                        |      | * * * LOOP NO. 7                        |
|              |       |           |                           |                                  |                                                                                                           |            |                                        |      |                                         |







## **BLANK PAGE**