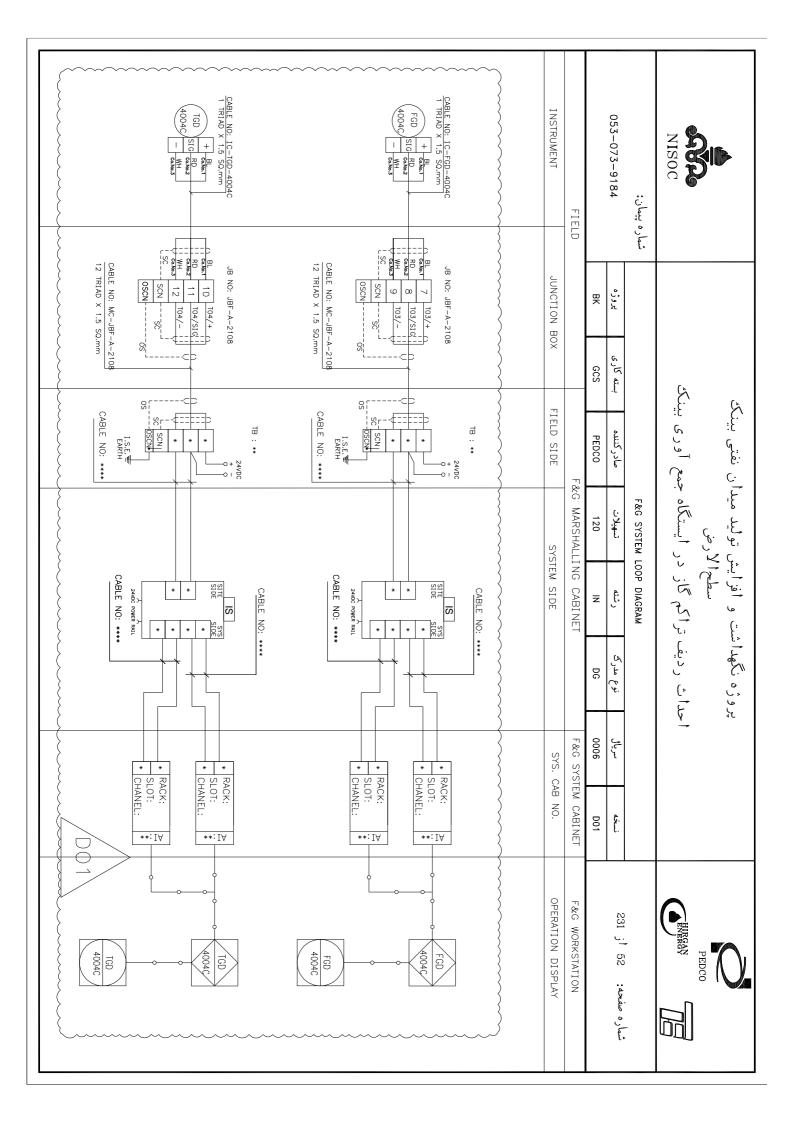

### پروژه نگهداشت و افزایش تولید میدان نفتی بینک سطح الأرض

احداث ردیف تراکم گاز در ایستگاه جمع آوری بینک

053-073-9184 شماره پيمان: 몆 GCS صادر كننده PEDCO F&G SYSTEM LOOP DIAGRAM تسهيلات 120 Z DG 0006

شماره صفحه: 01 أز 231