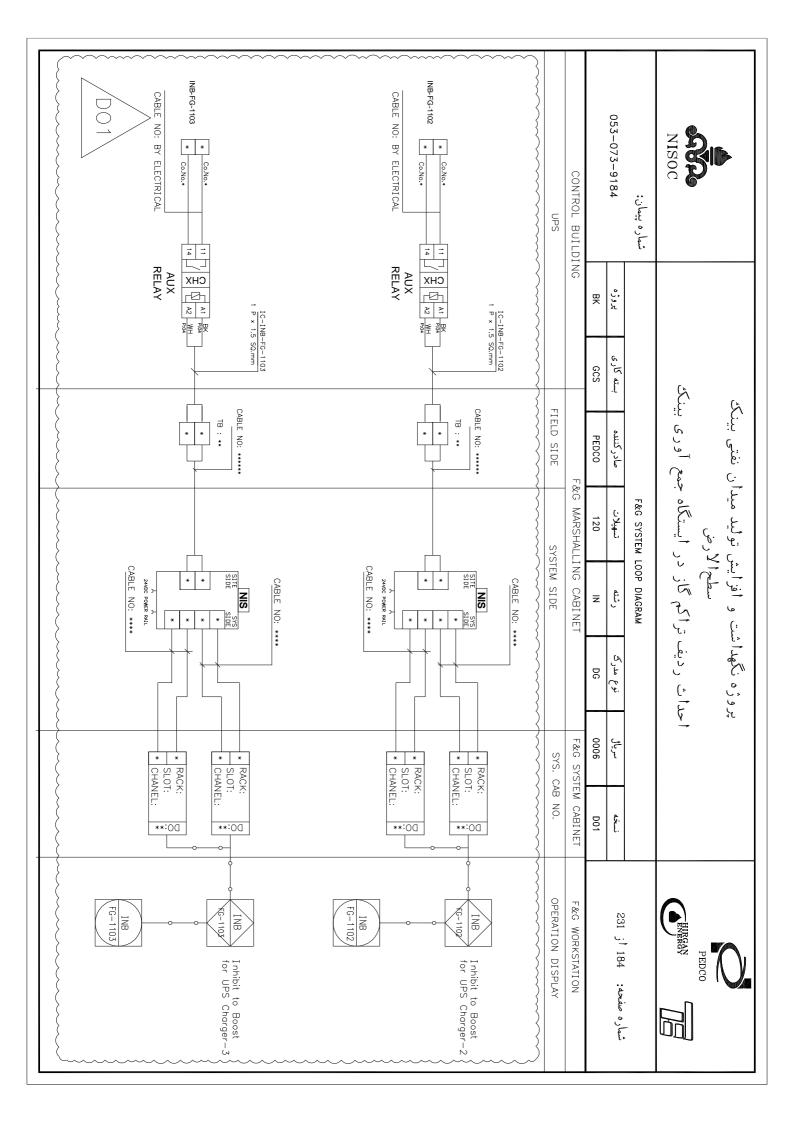

### پروژه نگهداشت و افزایش تولید میدان نفتی بینک سطح الأرض

احداث ردیف تراکم گاز در ایستگاه جمع آوری بینک

053-073-9184 شماره پيمان: 몆 GCS صادر كننده PEDCO F&G SYSTEM LOOP DIAGRAM تسهيلات 120 Z DG 0006

شماره صفحه: 01 أز 231