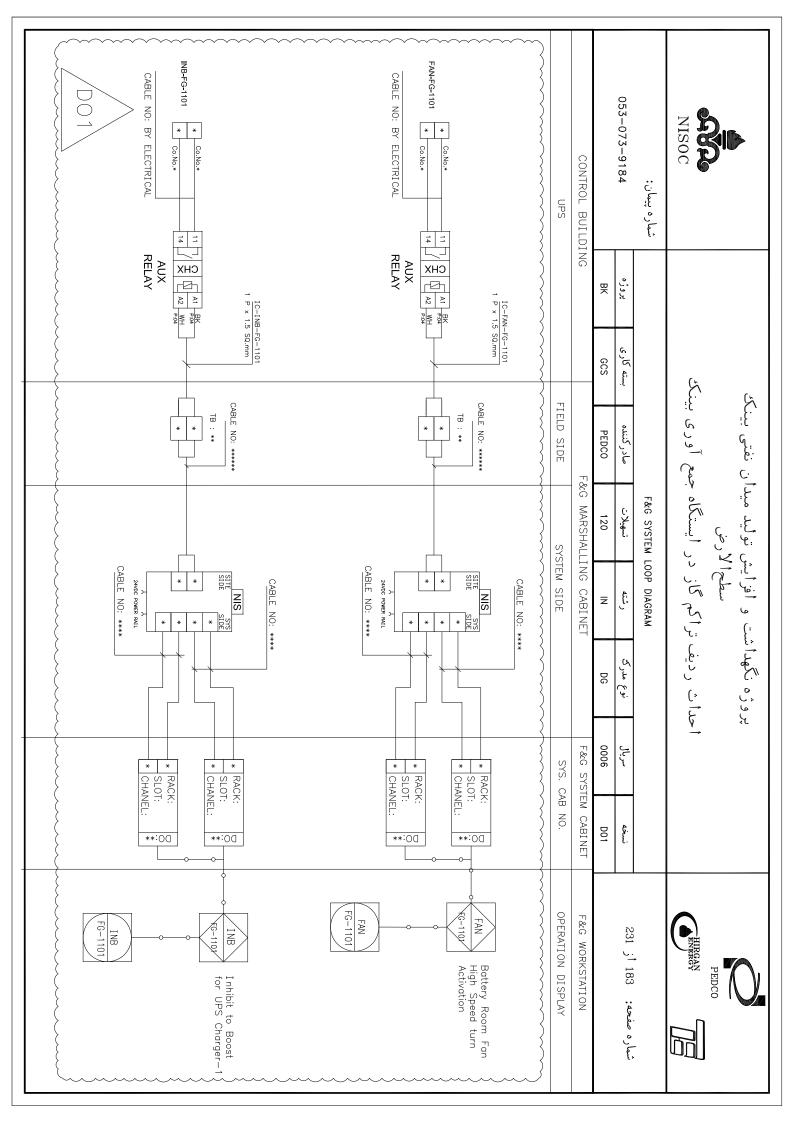

### پروژه نگهداشت و افزایش تولید میدان نفتی بینک سطح الأرض

احداث ردیف تراکم گاز در ایستگاه جمع آوری بینک

053-073-9184 شماره پيمان: 몆 GCS صادر كننده PEDCO F&G SYSTEM LOOP DIAGRAM تسهيلات 120 Z DG 0006

شماره صفحه: 01 أز 231