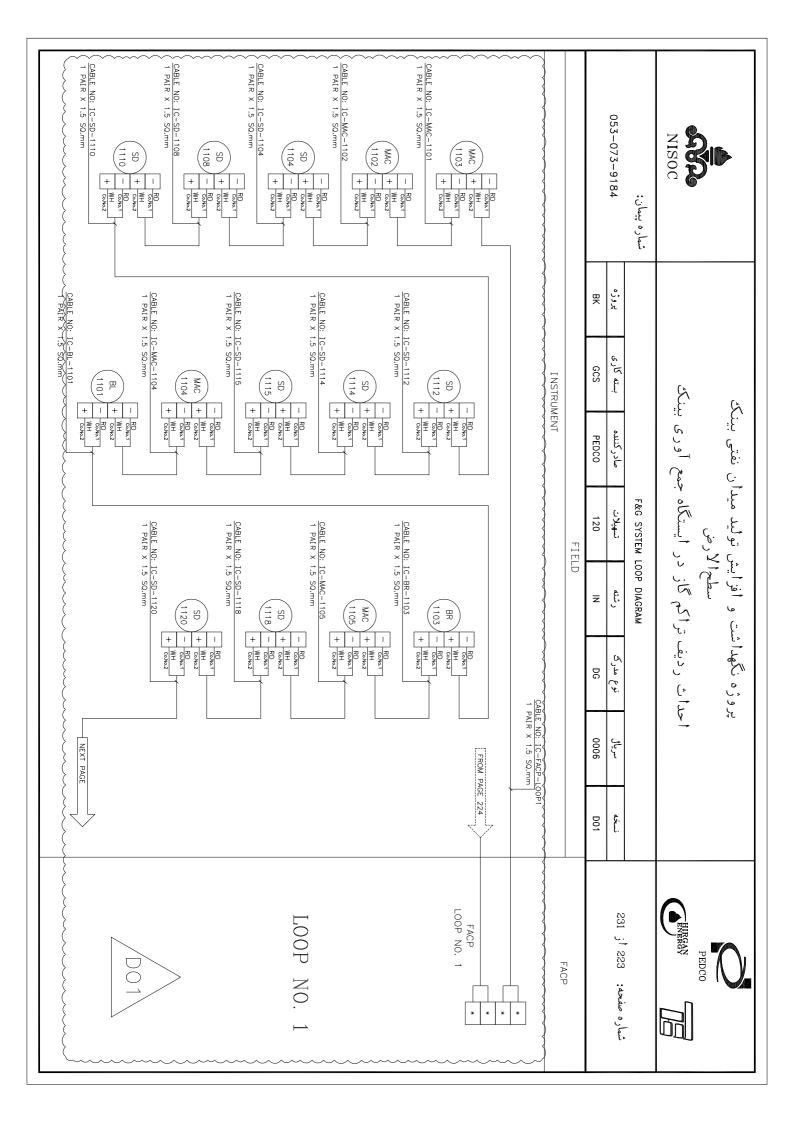

### پروژه نگهداشت و افزایش تولید میدان نفتی بینک سطح الأرض

احداث ردیف تراکم گاز در ایستگاه جمع آوری بینک

053-073-9184 شماره پيمان: 몆 GCS صادر كننده PEDCO F&G SYSTEM LOOP DIAGRAM تسهيلات 120 Z DG 0006

شماره صفحه: 01 أز 231