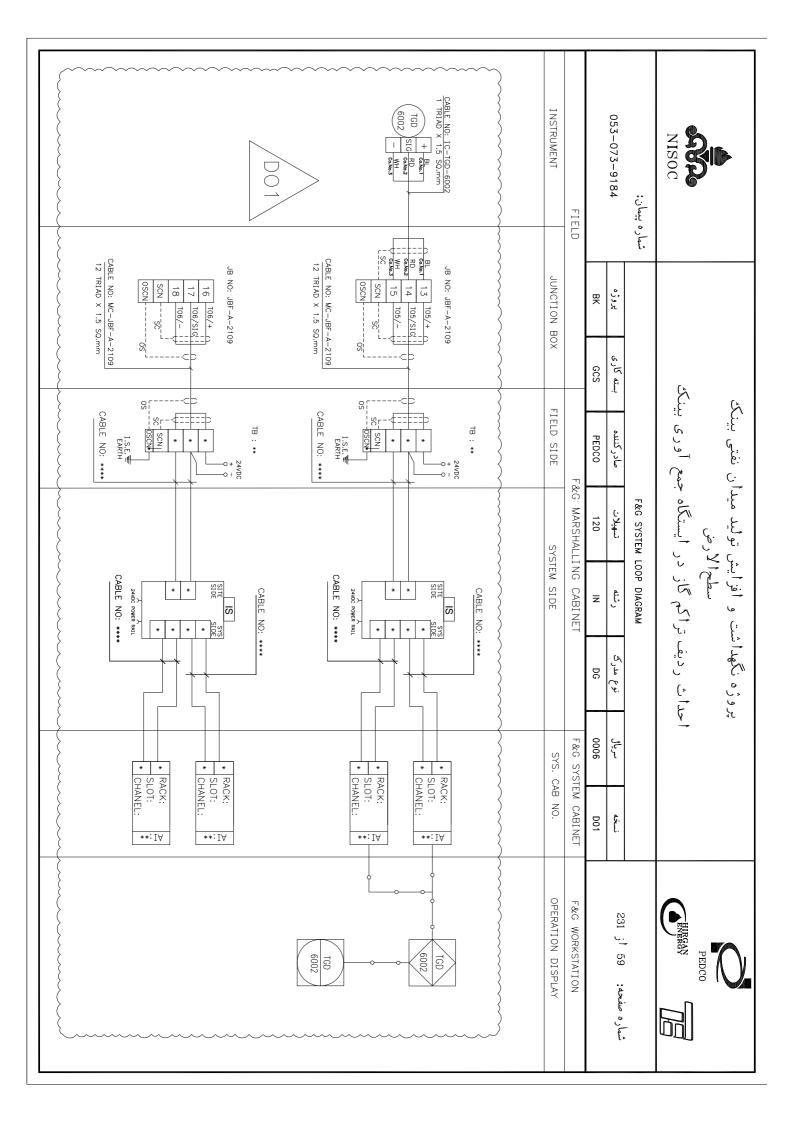

|       |            | 35 JBF-A-2105 | 34 JBF-A-2105 | 33 JBF-A-2105 | 32 JBF-A-2104 | 31 JBF-A-2104 | 30 JBF-A-2104 |            | 28 JBF-A-2104 | 27 JBF-A-2104 |            |       | 24 JBF-A-2103 |            |           |          | 20 IRF-A-2102 |         |       |             | 15 JBF-A-2102 | 14 JBF-A-2101 | 13 JBF-A-2101 |          |                                                                                                                                                                                                                                                                                                                                                                                                                                                                                                                                                                                                                                                                                                                                                                                                                                                                                                                                                                                                                                                                                                                                                                                                                                                                                                                                                                                                                                                                                                                                                                                                                                                                                                                                                                                                                                                                                                                                                                                                                                                                                                                                |            |                     |                   | 7 I FCFND | TECEND OF      | 4 TABLE OF CONTENT  | TABLE OF  |                    |            | PAGE CONTENT DESCRIPTION |                  |       | 053-073-9184          | شماره پیمان:    | - | NISOC                              | 311                                      |
|-------|------------|---------------|---------------|---------------|---------------|---------------|---------------|------------|---------------|---------------|------------|-------|---------------|------------|-----------|----------|---------------|---------|-------|-------------|---------------|---------------|---------------|----------|--------------------------------------------------------------------------------------------------------------------------------------------------------------------------------------------------------------------------------------------------------------------------------------------------------------------------------------------------------------------------------------------------------------------------------------------------------------------------------------------------------------------------------------------------------------------------------------------------------------------------------------------------------------------------------------------------------------------------------------------------------------------------------------------------------------------------------------------------------------------------------------------------------------------------------------------------------------------------------------------------------------------------------------------------------------------------------------------------------------------------------------------------------------------------------------------------------------------------------------------------------------------------------------------------------------------------------------------------------------------------------------------------------------------------------------------------------------------------------------------------------------------------------------------------------------------------------------------------------------------------------------------------------------------------------------------------------------------------------------------------------------------------------------------------------------------------------------------------------------------------------------------------------------------------------------------------------------------------------------------------------------------------------------------------------------------------------------------------------------------------------|------------|---------------------|-------------------|-----------|----------------|---------------------|-----------|--------------------|------------|--------------------------|------------------|-------|-----------------------|-----------------|---|------------------------------------|------------------------------------------|
|       |            |               | FGD-4001B,    | FD-4001B, F   | SPARE         | SPARE         | SPARE         |            | FGD-4004A,    | FD-4003A, F   | SPARE      |       |               | - 1        | الخلبو    | 01A.     | SPARE         | FD-2002 | SPARE | 002,        | FD-2001, FG   | SPARE         |               | -        |                                                                                                                                                                                                                                                                                                                                                                                                                                                                                                                                                                                                                                                                                                                                                                                                                                                                                                                                                                                                                                                                                                                                                                                                                                                                                                                                                                                                                                                                                                                                                                                                                                                                                                                                                                                                                                                                                                                                                                                                                                                                                                                                | l`         | FGD-1001. T         |                   |           |                |                     |           | SHEET              | ATTE EM    | TION                     |                  | BK    | پروژه                 |                 |   |                                    |                                          |
|       | TGD-4003B  | TGD-4001B     | FGD-4002B     | FD-4002B      |               |               |               | TGD-5001A  | TGD-4004A     | FD-4004A      |            |       | TGD-4003A     | TGD-400IA  | FGD-4002A | FD-4002A |               |         |       | FD-3001     | FGD-2002      |               |               | TGD-2003 | FGD-2004                                                                                                                                                                                                                                                                                                                                                                                                                                                                                                                                                                                                                                                                                                                                                                                                                                                                                                                                                                                                                                                                                                                                                                                                                                                                                                                                                                                                                                                                                                                                                                                                                                                                                                                                                                                                                                                                                                                                                                                                                                                                                                                       | FGD-2001   | TGD-1001            |                   |           |                |                     |           |                    |            |                          |                  | GCS   | بسته کاری             |                 |   | <u>ب</u><br>ب                      | د)                                       |
|       |            |               |               |               |               |               |               |            |               |               |            |       |               |            |           |          |               |         |       |             |               |               |               |          |                                                                                                                                                                                                                                                                                                                                                                                                                                                                                                                                                                                                                                                                                                                                                                                                                                                                                                                                                                                                                                                                                                                                                                                                                                                                                                                                                                                                                                                                                                                                                                                                                                                                                                                                                                                                                                                                                                                                                                                                                                                                                                                                |            |                     |                   |           |                |                     |           |                    |            |                          | ~~~~             | PEDCO | صادركننده             |                 |   | تراکم گاز در ایستگاه جمع آوری بینک | افرایش تولید میدان نفتی بینک<br>سطحالارض |
|       |            |               |               |               |               |               |               |            |               |               |            |       |               |            |           |          |               |         |       |             |               |               |               |          |                                                                                                                                                                                                                                                                                                                                                                                                                                                                                                                                                                                                                                                                                                                                                                                                                                                                                                                                                                                                                                                                                                                                                                                                                                                                                                                                                                                                                                                                                                                                                                                                                                                                                                                                                                                                                                                                                                                                                                                                                                                                                                                                |            |                     |                   |           |                |                     |           |                    |            |                          | TABLE OF CONTENT | 120   | تسهيلات               | F&G SYSTEM LOOP |   | ر ایستگاه ج                        | تولید میدا                               |
| 74    |            |               |               |               |               | 68            | 67            |            |               |               |            |       |               |            |           |          | 57            |         |       |             |               |               |               |          |                                                                                                                                                                                                                                                                                                                                                                                                                                                                                                                                                                                                                                                                                                                                                                                                                                                                                                                                                                                                                                                                                                                                                                                                                                                                                                                                                                                                                                                                                                                                                                                                                                                                                                                                                                                                                                                                                                                                                                                                                                                                                                                                |            |                     |                   |           | 43             |                     |           |                    |            | Œ                        | CONTEN           | Z     | رشته                  | LOOP DIAGRAM    |   | اکم کاز د                          | 6                                        |
|       | JBF-A-2111 | JBF-A-2111    | JBF-A-2111    | JBF-A-2111    | JBF-A-2111    | JBF-A-2110    | JBF-A-2110    | JBF-A-2110 | JBF-A-2110    | JBF-A-2110    | JBF-A-2110 |       | JBF-A-2109    | JBF-A-2109 |           |          | JBF-A-2109    |         |       |             | JBF-A-2108    | JBF-A-2108    |               |          |                                                                                                                                                                                                                                                                                                                                                                                                                                                                                                                                                                                                                                                                                                                                                                                                                                                                                                                                                                                                                                                                                                                                                                                                                                                                                                                                                                                                                                                                                                                                                                                                                                                                                                                                                                                                                                                                                                                                                                                                                                                                                                                                |            | JBF-A-2107          | JBF-A-2100        |           | IBF- 4-2106    |                     |           |                    | JBF-A-2105 | CONTENT DESCRIPTION      | <u>T</u> ~~~~    | DG    | نوع مدرګ              |                 |   | أحداث رديف تر                      | پروژه نکهداشت                            |
| SPARE | SPARE      | SPARE         | SPARE         | TGD-6003      | FD-6002 ,     | SPARE         | SPARE         | SPARE      | TGD-7002,     | FGD-7003,     | FGD-7001,  | SPARE | SPARE         | SPARE      | TGD-6002  |          | FD-6001       | SPARE   | SPARE | FGD-5001C,  | FGD-4004C,    | FD-4003C,     | SPARE         | SPARE    | TGD-4002C.                                                                                                                                                                                                                                                                                                                                                                                                                                                                                                                                                                                                                                                                                                                                                                                                                                                                                                                                                                                                                                                                                                                                                                                                                                                                                                                                                                                                                                                                                                                                                                                                                                                                                                                                                                                                                                                                                                                                                                                                                                                                                                                     | FGD-4003C, | FGD-40010           | FD-4001C          | SDADE.    | SDAPE<br>STAKE | REVEE<br>FGD-2001B, | FGD-40041 | FD-4003B,          | SPARE      | RIPTION                  |                  | 0006  | سرياق                 |                 |   | 5                                  | ů                                        |
|       |            |               |               |               | FGD-6003      |               |               |            | TGD-7003      | TGD-7001      | FGD-7002   |       |               |            | 4 4 4 4   | TGD-6001 | FGD-6001      |         |       | ; TGD-5001C | C, TGD-4004C  | FD-4004C      |               |          |                                                                                                                                                                                                                                                                                                                                                                                                                                                                                                                                                                                                                                                                                                                                                                                                                                                                                                                                                                                                                                                                                                                                                                                                                                                                                                                                                                                                                                                                                                                                                                                                                                                                                                                                                                                                                                                                                                                                                                                                                                                                                                                                | TGD-4001C  | FGD-4001C FGD-4002C | FD-4001C FD-4002C |           |                | 3, 16D-5001B        |           | FD-4003B, FD-4004B | 17         |                          |                  | D01   | نسخه                  |                 |   |                                    |                                          |
|       |            |               |               |               |               |               |               |            |               |               |            |       |               |            |           |          |               |         |       |             |               |               |               |          | \right\right\right\right\right\right\right\right\right\right\right\right\right\right\right\right\right\right\right\right\right\right\right\right\right\right\right\right\right\right\right\right\right\right\right\right\right\right\right\right\right\right\right\right\right\right\right\right\right\right\right\right\right\right\right\right\right\right\right\right\right\right\right\right\right\right\right\right\right\right\right\right\right\right\right\right\right\right\right\right\right\right\right\right\right\right\right\right\right\right\right\right\right\right\right\right\right\right\right\right\right\right\right\right\right\right\right\right\right\right\right\right\right\right\right\right\right\right\right\right\right\right\right\right\right\right\right\right\right\right\right\right\right\right\right\right\right\right\right\right\right\right\right\right\right\right\right\right\right\right\right\right\right\right\right\right\right\right\right\right\right\right\right\right\right\right\right\right\right\right\right\right\right\right\right\right\right\right\right\right\right\right\right\right\right\right\right\right\right\right\right\right\right\right\right\right\right\right\right\right\right\right\right\right\right\right\right\right\right\right\right\right\right\right\right\right\right\right\right\right\right\right\right\right\right\right\right\right\right\right\right\right\right\right\right\right\right\right\right\right\right\right\right\right\right\right\right\right\right\right\right\right\right\right\right\right\right\right\right\right\right\right\right\right\right\right\right\right\right\right\right\right\right\right\right\right\right\right\right\right\right\right\right\right\right\right\right\right\right\right\right\right\right\right\right\right\right\right\right\right\right\right\right\right\right\right\right\right\right\right\right\right\right\right\right\right\right\right\right\right\right\right\right\right\right\right\right\right\right\right\right\right\right\right\right\right\right\right\right\right\right |            |                     |                   |           |                |                     |           |                    |            |                          |                  |       | شماره صفحه: 03 أز 231 |                 |   | BURBAN TE                          | PEDCO                                    |