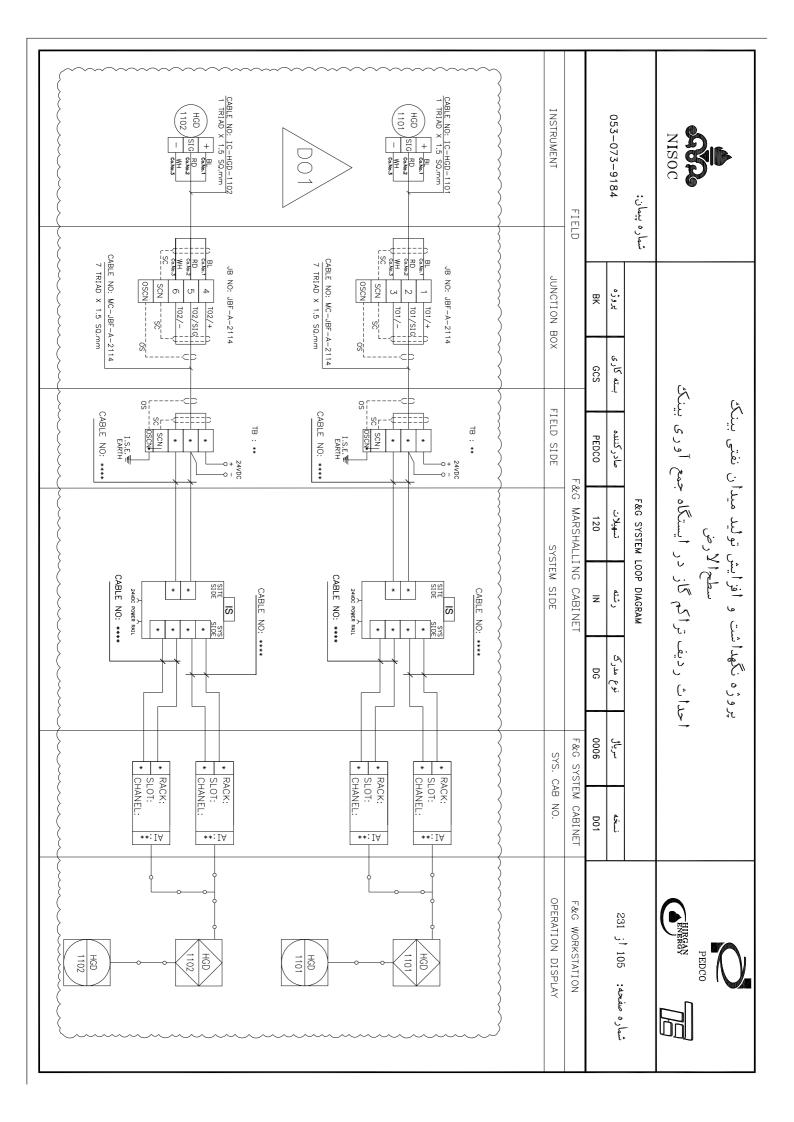

### پروژه نگهداشت و افزایش تولید میدان نفتی بینک سطح الأرض

احداث ردیف تراکم گاز در ایستگاه جمع آوری بینک

053-073-9184 شماره پيمان: 몆 GCS صادر كننده PEDCO F&G SYSTEM LOOP DIAGRAM تسهيلات 120 Z DG 0006

شماره صفحه: 01 أز 231

# F&G SYSTEM LOOP DIAGRAM

نگهداشت و افزایش تولید میدان نفتی بینک

|                 |                |             |               | CLIENT Doc. Number: F2J-708949 |          | CLASS: 1 |
|-----------------|----------------|-------------|---------------|--------------------------------|----------|----------|
| CLIENT APPROVAL | APPROVED BY:   | CHECKED BY: | PREPARED BY:  | PURPOSE OF ISSUE/STATUS        | DATE     | REV.     |
|                 | M.Mehrshad     | M.Fakharian | P.Hajisadeghi | IFC                            | JUN.2022 | D00      |
|                 | M.Faramarzpour | M.Fakharian | P.Hajisadeghi | IFA                            | MAY.2024 | D01      |
|                 |                |             |               |                                |          |          |
|                 |                |             |               |                                |          |          |