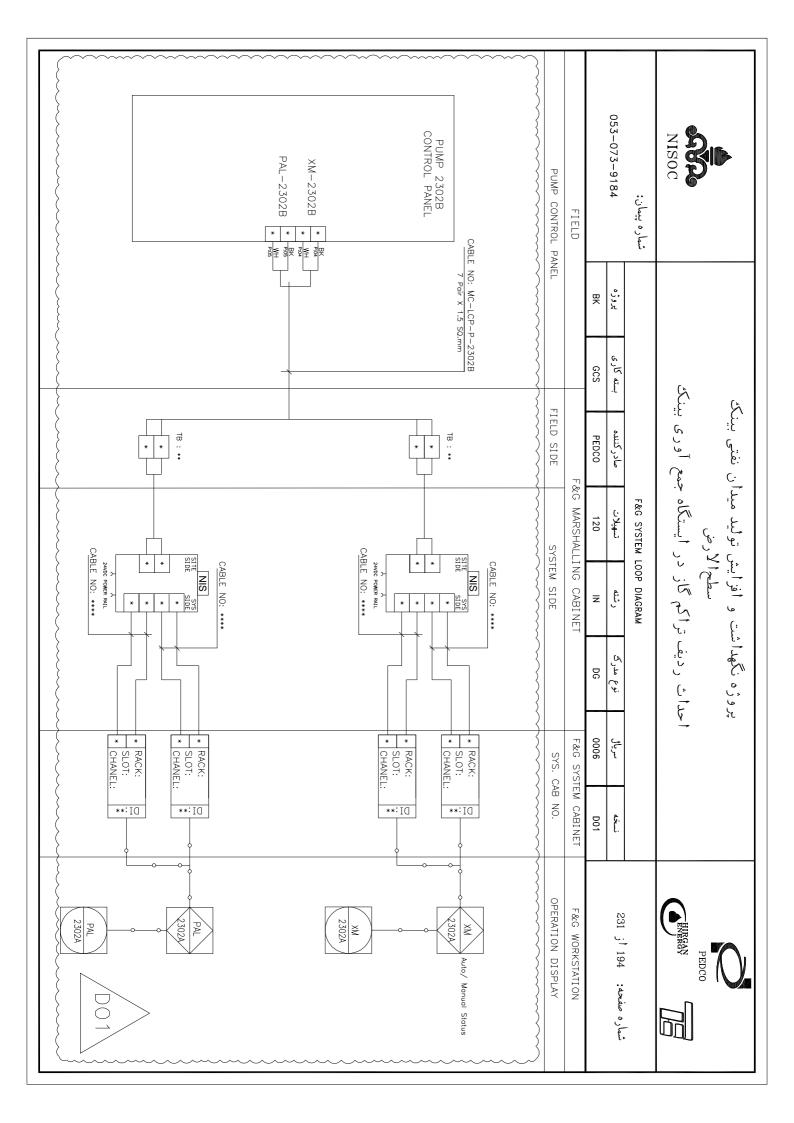

Y CONTROL SYSTEM VENDOR.
- 8. IN THIS DOCUMENT, ONE SCHEMATIC DRAWING HAS BEEN SHOWN FOR BARRIERS / ISOLATORS / SAFETY RELAYS, JUST TO SHOW THE REDUNDANCY. THE DETAILS OF THESE BARRIERS / ISOLATORS / SAFETY RELAYS WILL BE FINALLIZED BY VENDOR.

### INSTRUMENT/DETECTOR SIDE (FIELD):



## JUNCTION BOX SIDE (FIELD):

























































































































































































































































































































































































































F&G SYSTEM

TO OTHER CONTROL SYSTEMS

OR PACKAGES











































## **BLANK PAGE**





## MIMIC PANEL

(ESD CONSOLE / F&G MATRIX PANEL)



































| BK    | پروژه 053-073-9184     | شماره بیمان:            | NISOC                                                                                                    |
|-------|------------------------|-------------------------|----------------------------------------------------------------------------------------------------------|
| GCS   | بسته کاری              |                         | <u>ئ</u><br>ئ                                                                                            |
| PEDCO | صادركننده              |                         | ان نفتی بینگ<br>جمع آوری ب                                                                               |
| 1