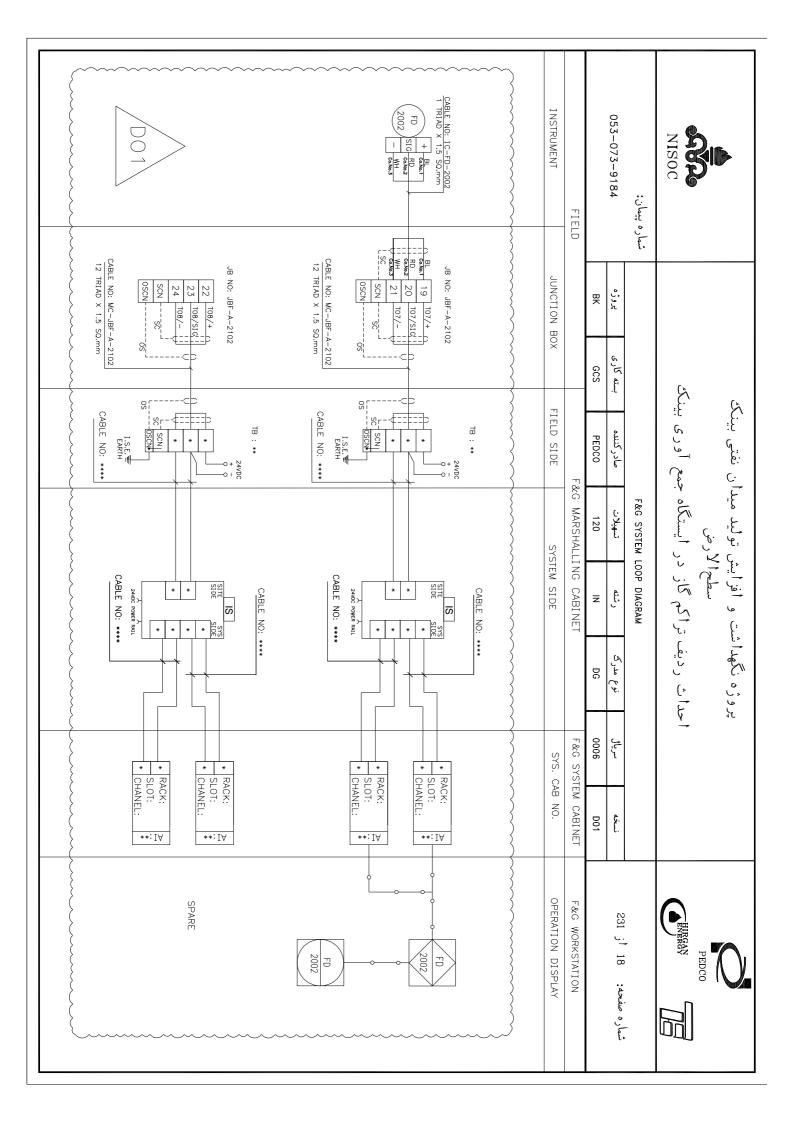

|       |            | 35 JBF-A-2105 | 34 JBF-A-2105 | 33 JBF-A-2105 | 32 JBF-A-2104 | 31 JBF-A-2104 | 30 JBF-A-2104 |            | 28 JBF-A-2104 | 27 JBF-A-2104 |            |       | 24 JBF-A-2103 |            |           |          | 20 IRF-A-2102 |         |       |             | 15 JBF-A-2102 | 14 JBF-A-2101 | 13 JBF-A-2101 |          |                                                                                                                                                                                                                                                                                                                                                                                                                                                                                                                                                                                                                                                                                                                                                                                                                                                                                                                                                                                                                                                                                                                                                                                                                                                                                                                                                                                                                                                                                                                                                                                                                                                                                                                                                                                                                                                                                                                                                                                                                                                                                                                                |            |                     |                   | 7 I FCFND | TECEND OF      | 4 TABLE OF CONTENT  | TABLE OF  |                    |            | PAGE CONTENT DESCRIPTION |                  |       | 053-073-9184          | شماره پیمان:    | - | NISOC                              | 311                                      |
|-------|------------|---------------|---------------|---------------|---------------|---------------|---------------|------------|---------------|---------------|------------|-------|---------------|------------|-----------|----------|---------------|---------|-------|-------------|---------------|---------------|---------------|----------|--------------------------------------------------------------------------------------------------------------------------------------------------------------------------------------------------------------------------------------------------------------------------------------------------------------------------------------------------------------------------------------------------------------------------------------------------------------------------------------------------------------------------------------------------------------------------------------------------------------------------------------------------------------------------------------------------------------------------------------------------------------------------------------------------------------------------------------------------------------------------------------------------------------------------------------------------------------------------------------------------------------------------------------------------------------------------------------------------------------------------------------------------------------------------------------------------------------------------------------------------------------------------------------------------------------------------------------------------------------------------------------------------------------------------------------------------------------------------------------------------------------------------------------------------------------------------------------------------------------------------------------------------------------------------------------------------------------------------------------------------------------------------------------------------------------------------------------------------------------------------------------------------------------------------------------------------------------------------------------------------------------------------------------------------------------------------------------------------------------------------------|------------|---------------------|-------------------|-----------|----------------|---------------------|-----------|--------------------|------------|--------------------------|------------------|-------|-----------------------|-----------------|---|------------------------------------|------------------------------------------|
|       |            |               | FGD-4001B,    | FD-4001B, F   | SPARE         | SPARE         | SPARE         |            | FGD-4004A,    | FD-4003A, F   | SPARE      |       |               | - 1        | الخلبو    | 01A.     | SPARE         | FD-2002 | SPARE | 002,        | FD-2001, FG   | SPARE         |               | -        |                                                                                                                                                                                                                                                                                                                                                                                                                                                                                                                                                                                                                                                                                                                                                                                                                                                                                                                                                                                                                                                                                                                                                                                                                                                                                                                                                                                                                                                                                                                                                                                                                                                                                                                                                                                                                                                                                                                                                                                                                                                                                                                                | l`         | FGD-1001. T         |                   |           |                |                     |           | SHEET              | ATTE EM    | TION                     |                  | BK    | پروژه                 |                 |   |                                    |                                          |
|       | TGD-4003B  | TGD-4001B     | FGD-4002B     | FD-4002B      |               |               |               | TGD-5001A  | TGD-4004A     | FD-4004A      |            |       | TGD-4003A     | TGD-400IA  | FGD-4002A | FD-4002A |               |         |       | FD-3001     | FGD-2002      |               |               | TGD-2003 | FGD-2004                                                                                                                                                                                                                                                                                                                                                                                                                                                                                                                                                                                                                                                                                                                                                                                                                                                                                                                                                                                                                                                                                                                                                                                                                                                                                                                                                                                                                                                                                                                                                                                                                                                                                                                                                                                                                                                                                                                                                                                                                                                                                                                       | FGD-2001   | TGD-1001            |                   |           |                |                     |           |                    |            |                          |                  | GCS   | بسته کاری             |                 |   | <u>ب</u><br>ب                      | د)                                       |
|       |            |               |               |               |               |               |               |            |               |               |            |       |               |            |           |          |               |         |       |             |               |               |               |          |                                                                                                                                                                                                                                                                                                                                                                                                                                                                                                                                                                                                                                                                                                                                                                                                                                                                                                                                                                                                                                                                                                                                                                                                                                                                                                                                                                                                                                                                                                                                                                                                                                                                                                                                                                                                                                                                                                                                                                                                                                                                                                                                |            |                     |                   |           |                |                     |           |                    |            |                          | ~~~~             | PEDCO | صادركننده             |                 |   | تراکم گاز در ایستگاه جمع آوری بینک | افرایش تولید میدان نفتی بینک<br>سطحالارض |
|       |            |               |               |               |               |               |               |            |               |               |            |       |               |            |           |          |               |         |       |             |               |               |               |          |                                                                                                                                                                                                                                                                                                                                                                                                                                                                                                                                                                                                                                                                                                                                                                                                                                                                                                                                                                                                                                                                                                                                                                                                                                                                                                                                                                                                                                                                                                                                                                                                                                                                                                                                                                                                                                                                                                                                                                                                                                                                                                                                |            |                     |                   |           |                |                     |           |                    |            |                          | TABLE OF CONTENT | 120   | تسهيلات               | F&G SYSTEM LOOP |   | ر ایستگاه ج                        | تولید میدا                               |
| 74    |            |               |               |               |               | 68            | 67            |            |               |               |            |       |               |            |           |          | 57            |         |       |             |               |               |               |          |                                                                                                                                                                                                                                                                                                                                                                                                                                                                                                                                                                                                                                                                                                                                                                                                                                                                                                                                                                                                                                                                                                                                                                                                                                                                                                                                                                                                                                                                                                                                                                                                                                                                                                                                                                                                                                                                                                                                                                                                                                                                                                                                |            |                     |                   |           | 43             |                     |           |                    |            | Œ                        | CONTEN           | Z     | رشته                  | LOOP DIAGRAM    |   | اکم کاز د                          | 6                                        |
|       | JBF-A-2111 | JBF-A-2111    | JBF-A-2111    | JBF-A-2111    | JBF-A-2111    | JBF-A-2110    | JBF-A-2110    | JBF-A-2110 | JBF-A-2110    | JBF-A-2110    | JBF-A-2110 |       | JBF-A-2109    | JBF-A-2109 |           |          | JBF-A-2109    |         |       |             | JBF-A-2108    | JBF-A-2108    |               |          |                                                                                                                                                                                                                                                                                                                                                                                                                                                                                                                                                                                                                                                                                                                                                                                                                                                                                                                                                                                                                                                                                                                                                                                                                                                                                                                                                                                                                                                                                                                                                                                                                                                                                                                                                                                                                                                                                                                                                                                                                                                                                                                                |            | JBF-A-2107          | JBF-A-2100        |           | IBF- 4-2106    |                     |           |                    | JBF-A-2105 | CONTENT DESCRIPTION      | <u>T</u> ~~~~    | DG    | نوع مدرګ              |                 |   | أحداث رديف تر                      | پروژه نکهداشت                            |
| SPARE | SPARE      | SPARE         | SPARE         | TGD-6003      | FD-6002 ,     | SPARE         | SPARE         | SPARE      | TGD-7002,     | FGD-7003,     | FGD-7001,  | SPARE | SPARE         | SPARE      | TGD-6002  |          | FD-6001       | SPARE   | SPARE | FGD-5001C,  | FGD-4004C,    | FD-4003C,     | SPARE         | SPARE    | TGD-4002C.                                                                                                                                                                                                                                                                                                                                                                                                                                                                                                                                                                                                                                                                                                                                                                                                                                                                                                                                                                                                                                                                                                                                                                                                                                                                                                                                                                                                                                                                                                                                                                                                                                                                                                                                                                                                                                                                                                                                                                                                                                                                                                                     | FGD-4003C, | FGD-40010           | FD-4001C          | SDADE.    | SDAPE<br>STAKE | REVEE<br>FGD-2001B, | FGD-40041 | FD-4003B,          | SPARE      | RIPTION                  |                  | 0006  | سرياق                 |                 |   | 5                                  | ů                                        |
|       |            |               |               |               | FGD-6003      |               |               |            | TGD-7003      | TGD-7001      | FGD-7002   |       |               |            | 4 4 4 4   | TGD-6001 | FGD-6001      |         |       | ; TGD-5001C | C, TGD-4004C  | FD-4004C      |               |          |                                                                                                                                                                                                                                                                                                                                                                                                                                                                                                                                                                                                                                                                                                                                                                                                                                                                                                                                                                                                                                                                                                                                                                                                                                                                                                                                                                                                                                                                                                                                                                                                                                                                                                                                                                                                                                                                                                                                                                                                                                                                                                                                | TGD-4001C  | FGD-4001C FGD-4002C | FD-4001C FD-4002C |           |                | 3, 16D-5001B        |           | FD-4003B, FD-4004B | 17         |                          |                  | D01   | نسخه                  |                 |   |                                    |                                          |
|       |            |               |               |               |               |               |               |            |               |               |            |       |               |            |           |          |               |         |       |             |               |               |               |          | \right\right\right\right\right\right\right\right\right\right\right\right\right\right\right\right\right\right\right\right\right\right\right\right\right\right\right\right\right\right\right\right\right\right\right\right\right\right\right\right\right\right\right\right\right\right\right\right\right\right\right\right\right\right\right\right\right\right\right\right\right\right\right\right\right\right\right\right\right\right\right\right\right\right\right\right\right\right\right\right\right\right\right\right\right\right\right\right\right\right\right\right\right\right\right\right\right\right\right\right\right\right\right\right\right\right\right\right\right\right\right\right\right\right\right\right\right\right\right\right\right\right\right\right\right\right\right\right\right\right\right\right\right\right\right\right\right\right\right\right\right\right\right\right\right\right\right\right\right\right\right\right\right\right\right\right\right\right\right\right\right\right\right\right\right\right\right\right\right\right\right\right\right\right\right\right\right\right\right\right\right\right\right\right\right\right\right\right\right\right\right\right\right\right\right\right\right\right\right\right\right\right\right\right\right\right\right\right\right\right\right\right\right\right\right\right\right\right\right\right\right\right\right\right\right\right\right\right\right\right\right\right\right\right\right\right\right\right\right\right\right\right\right\right\right\right\right\right\right\right\right\right\right\right\right\right\right\right\right\right\right\right\right\right\right\right\right\right\right\right\right\right\right\right\right\right\right\right\right\right\right\right\right\right\right\right\right\right\right\right\right\right\right\right\right\right\right\right\right\right\right\right\right\right\right\right\right\right\right\right\right\right\right\right\right\right\right\right\right\right\right\right\right\right\right\right\right\right\right\right\right\right\right\right\right\right\right\right\right\right\right |            |                     |                   |           |                |                     |           |                    |            |                          |                  |       | شماره صفحه: 03 أز 231 |                 |   | BURBAN TE                          | PEDCO                                    |