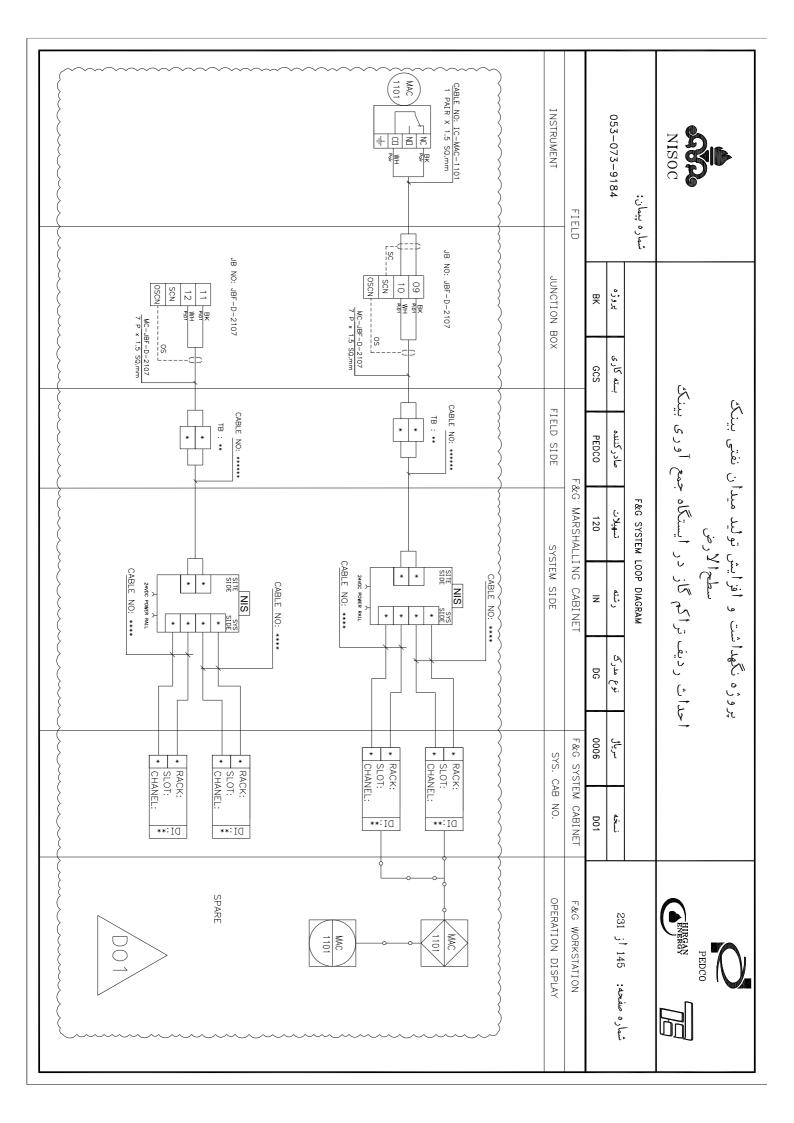

| 111 JBF-A-2115 | 110 JBF-A-2115 | 109 JBF-A-2115 | 108 JBF-A-2114 | 107 JBF-A-2114 | 106 JBF-A-2114   | 105 JBF-A-2114 | 104 BLANK PAGE | 103 BLANK PAGE       | 102 BLANK PAGE | 101 BLANK PAGE | 100 BLANK PAGE | 99 BLANK PAGE | 98 BLANK PAGE | 97 BLANK PAGE | BLANK |       |            | 93 BLANK PACE | AIN IG   |            | OO BIANK DACE |            | BLANK        | 86 JBF-A-1213 |            |            | 83 JBF-A-1213 |            |            |            | 79 IRF-A-2112 |           |           |            | (II)    |          |       | 053-073-9184          | شماره پیمان:            | - | NISOC                              |                                          |
|----------------|----------------|----------------|----------------|----------------|------------------|----------------|----------------|----------------------|----------------|----------------|----------------|---------------|---------------|---------------|-------|-------|------------|---------------|----------|------------|---------------|------------|--------------|---------------|------------|------------|---------------|------------|------------|------------|---------------|-----------|-----------|------------|---------|----------|-------|-----------------------|-------------------------|---|------------------------------------|------------------------------------------|
| SPARE          | SPARE          | )1,            | SPARE          | SPARE          | SPARE            | HGD-1101, H    |                |                      |                |                |                |               |               |               |       |       |            |               |          |            |               |            |              | DTAKE         | SPARE      | SPARE      |               |            | 201.       | SPARE.     | SPARE         | 102,      |           |            |         |          | BK    | پروژه                 |                         |   |                                    |                                          |
|                |                | FD-8002        |                |                |                  | HGD-1102       |                |                      |                |                |                |               |               |               |       |       |            |               |          |            |               |            |              |               |            |            | TGD-1203      | TGD-1201   | FGD-1202   |            |               | TGD-1103  | 10D-1101  | FGD-1102   | 1100    |          | GCS   | بسته کاری             |                         |   | <u>څ</u>                           | د)                                       |
|                |                |                |                |                |                  |                |                |                      |                |                |                |               |               |               |       |       |            |               |          |            |               |            |              |               |            |            |               |            |            |            |               |           |           |            |         |          | PEDCO | صادركننده             |                         |   | تراکم گاز در ایستگاه جمع آوری بینک | افزایش تولید میدان نفتی بینگ<br>سطحالارض |
|                |                |                |                |                |                  |                |                |                      |                |                |                |               |               |               |       |       |            |               |          |            |               |            |              |               |            |            |               |            |            |            |               |           |           |            |         | TABLE OF | 120   | تسهيلات               | F&G SYSTEM              |   | ر ایستگاه ج                        | ، تولید میدا<br>درض                      |
| 148            | 147            | 146            | 145            | 144            | 143              | 142            | 141            | 140                  | 139            | 138            | 137            | 136           | 135           | 134           |       |       |            |               |          |            | 127           |            |              |               |            |            | 120           |            |            |            | 116           |           |           |            | [1]     | CONTENT  | Z     | رشته                  | F&G SYSTEM LOOP DIAGRAM |   | اکم کاز د                          | ه                                        |
| JBF-D-2108     | JBF-D-2108     | JBF-D-2107     | JBF-D-2107     | JBF-D-2107     | JBF-D-2107       | JBF-D-2106     | JBF-D-2106     | JBF-D-2106           | JBF-D-2106     | JBF-D-2105     | JBF-D-2105     | JBF-D-2105    | JBF-D-2105    | BLANK PAGE    |       |       | JBF-D-2104 | IBF-D-2104    |          | IBF-D-2103 | IBF-D-2103    | JBF D 2103 | DEANN PAGE   | BLANK PAGE    | JBF-D-2102 | JBF-D-2102 | JBF-D-2102    | JBF-D-2102 | BLANK PAGE | BLANK PAGE | JBF-D-2101    |           |           | JBF-A-2115 |         |          | DG    | نوع مدرک              |                         |   | أحداث رديف تر                      | پروژه نکهداشت                            |
| BY-1001,       | HN-1001C,      | SPARE          | MAC-1101       |                | ļ. <sup>11</sup> | SPARE          | SPARE          | LSLL-2301            | MAC-8001,      | SPARE          | SPARE          | SPARE         | MAC-9001,     |               |       | SPARE | SPARE      | I.HD-7001     | MAC-SOO1 | ADABE.     | MAC-7001,     | MAC-4001,  | 3001         |               | SPARE      | SPARE      | MAC-4002,     | MAC-1002,  |            | į          | SPARE         | MAC-2002, | MAC-1001, | DTAKE 1001 | RIPTION |          | 0006  | سريال                 |                         |   | احد                                | ŷ                                        |
| BB-1001        | HN-1001N,      |                |                | SD-1102        | HD-1102          |                |                | LSLL-2301, LSLL-2302 | MAC-8002       |                |                |               | MAC-9002      |               |       |       |            | 1.HD-7002     | COUR-DVM |            | MAC 0006      | MAC-5002   | 2005<br>2005 |               |            |            |               | MAC-3001   |            |            |               | MAC-2003  |           |            |         |          | D01   | نسخه                  |                         |   |                                    |                                          |
|                | BR-1001        |                |                |                |                  |                |                |                      |                |                |                |               |               |               |       |       |            |               |          |            |               |            |              |               |            |            |               |            |            |            |               |           |           |            |         |          |       | شماره صفحه: 04 أز 231 |                         |   | HIRGAN                             | PEDCO                                    |