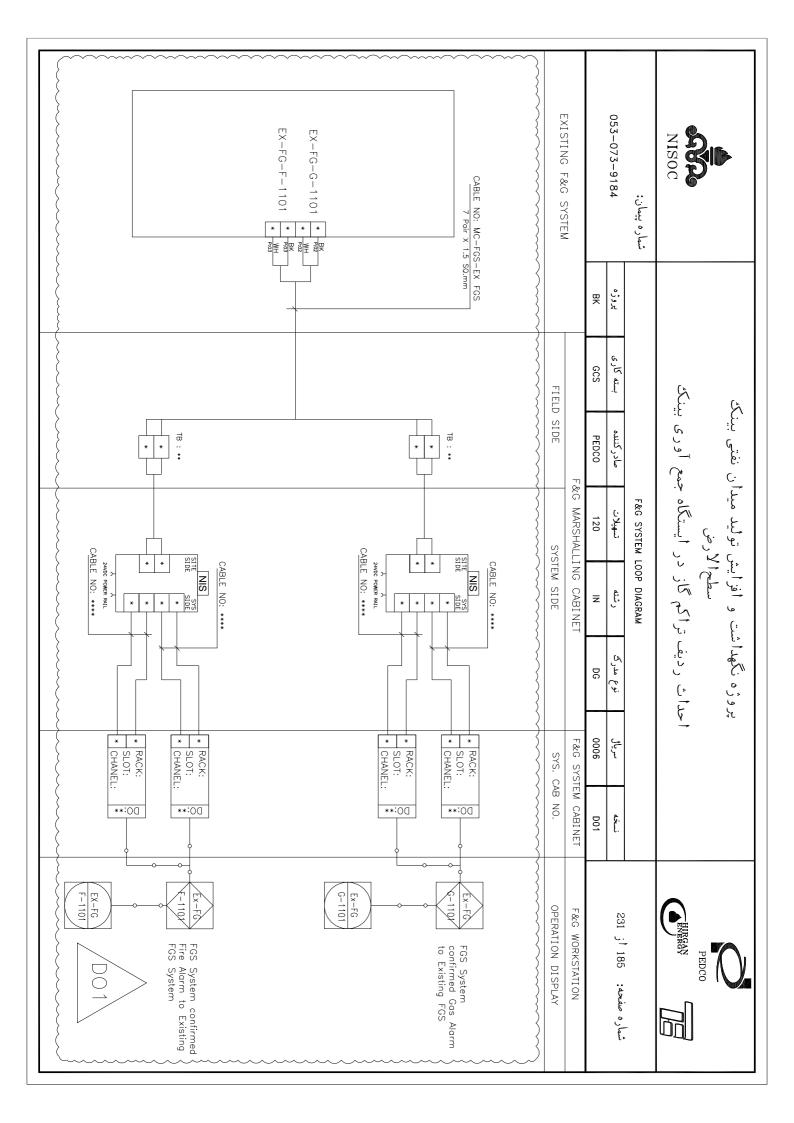

### پروژه نگهداشت و افزایش تولید میدان نفتی بینک سطح الأرض

احداث ردیف تراکم گاز در ایستگاه جمع آوری بینک

053-073-9184 شماره پيمان: 몆 GCS صادر كننده PEDCO F&G SYSTEM LOOP DIAGRAM تسهيلات 120 Z DG 0006

شماره صفحه: 01 أز 231