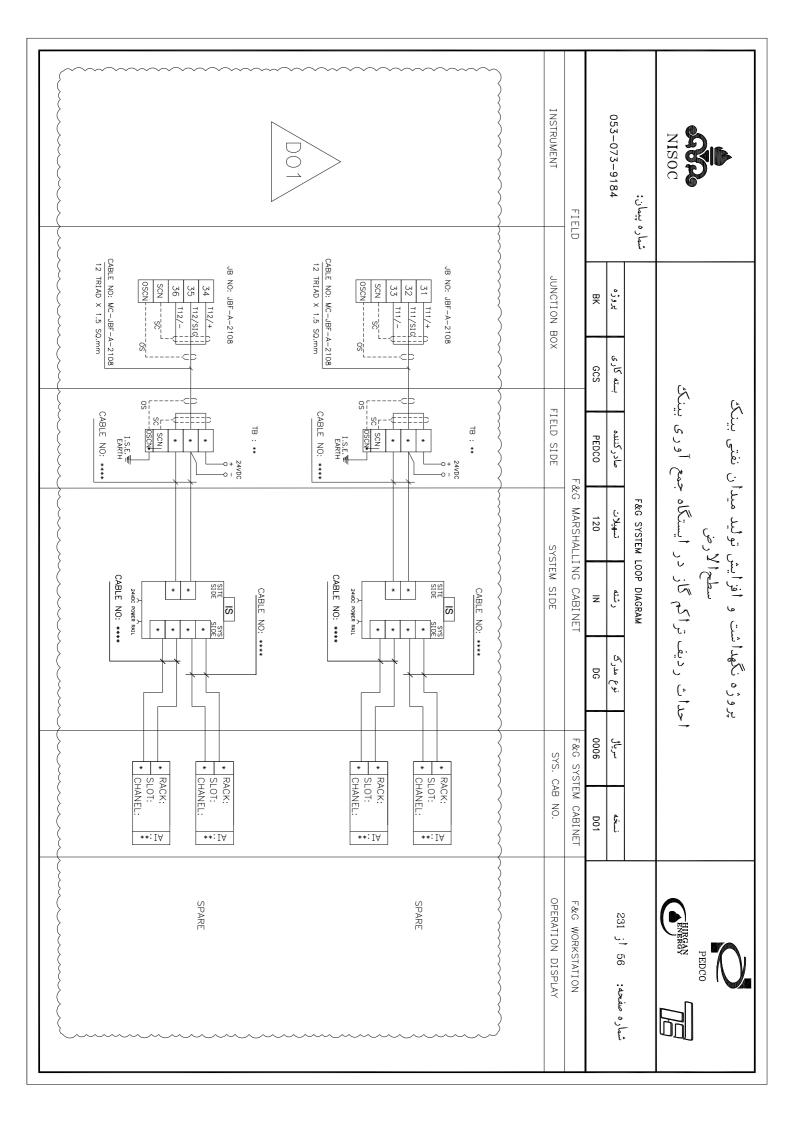

EM SIDE) AND SYSTEM CABINET TERMINATION DETAILS AND I/O HARDWIRE DETAILS ARE PENDING RECEIPT OF VENDOR DATA.
- 5. ALL INTERFACE SERIAL LINK ARE DUAL REDUNDANT .
- 6. THE REDUNDANCY REQUIREMENTS FOR HARDWARE AND SOFTWARE REDUNDANT CONFIGURATION SHALL BE CONSIDERED BY CONTROL SYSTEM VENDOR .
- 7. INTRINSIC SAFE ISOLATORS/BARRIERS AND OTHER ESSENTIAL EQUIPMENT SHALL BE CONSIDERED BY CONTROL SYSTEM VENDOR.
- 8. IN THIS DOCUMENT, ONE SCHEMATIC DRAWING HAS BEEN SHOWN FOR BARRIERS / ISOLATORS / SAFETY RELAYS, JUST TO SHOW THE REDUNDANCY. THE DETAILS OF THESE BARRIERS / ISOLATORS / SAFETY RELAYS WILL BE FINALLIZED BY VENDOR.

### INSTRUMENT/DETECTOR SIDE (FIELD):



## JUNCTION BOX SIDE (FIELD):

























































































































































































































































































































































































































F&G SYSTEM

TO OTHER CONTROL SYSTEMS

OR PACKAGES











































## **BLANK PAGE**





## MIMIC PANEL

(ESD CONSOLE / F&G MATRIX PANEL)



































| BK    | پروژه 053-073-9184     | شماره بیمان:            | NISOC                                                                                                    |
|-------|------------------------|-------------------------|------------------------------------------------------------------