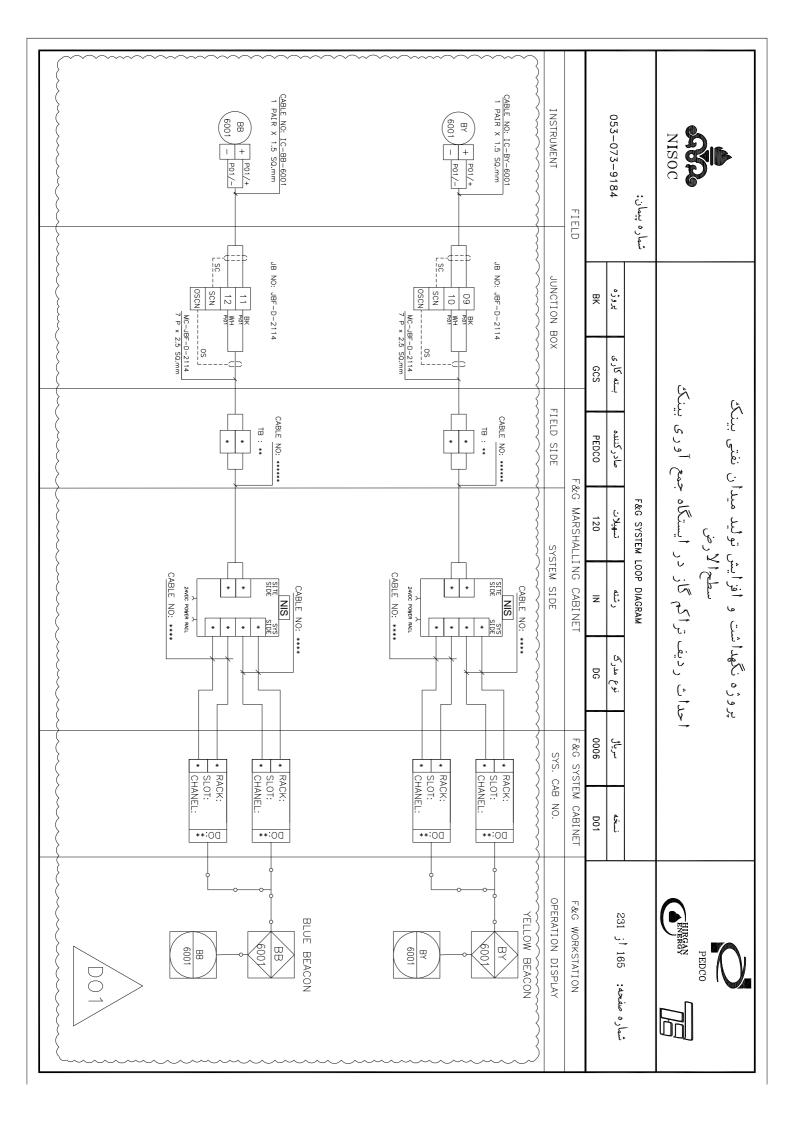

OL SYSTEM VENDOR .
- 7. INTRINSIC SAFE ISOLATORS/BARRIERS AND OTHER ESSENTIAL EQUIPMENT SHALL BE CONSIDERED BY CONTROL SYSTEM VENDOR.
- 8. IN THIS DOCUMENT, ONE SCHEMATIC DRAWING HAS BEEN SHOWN FOR BARRIERS / ISOLATORS / SAFETY RELAYS, JUST TO SHOW THE REDUNDANCY. THE DETAILS OF THESE BARRIERS / ISOLATORS / SAFETY RELAYS WILL BE FINALLIZED BY VENDOR.

### INSTRUMENT/DETECTOR SIDE (FIELD):



## JUNCTION BOX SIDE (FIELD):

























































































































































































































































































































































































































F&G SYSTEM

TO OTHER CONTROL SYSTEMS

OR PACKAGES











































## **BLANK PAGE**





## MIMIC PANEL

(ESD CONSOLE / F&G MATRIX PANEL)



































| BK    | پروژه 053-073-9184     | شماره بیمان:            | NISOC                                                                                                    |
|-------|------------------------|-------------------------|----------------------------------------------------------------------------------------------------------|
| GCS   | بسته کاری              |                         | <u>ئ</u><br>ئ                                                                                            |
| PEDCO | صادركننده              |                         | ا