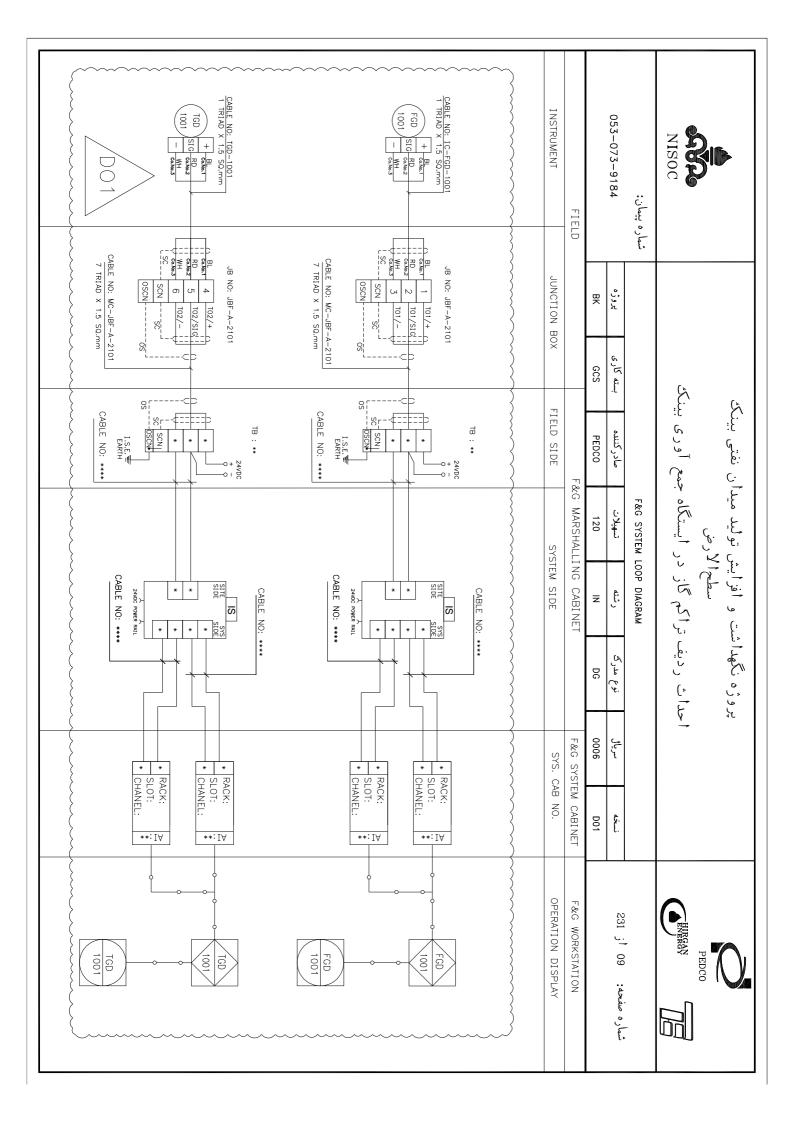

### پروژه نگهداشت و افزایش تولید میدان نفتی بینک سطح الأرض

احداث ردیف تراکم گاز در ایستگاه جمع آوری بینک

053-073-9184 شماره پيمان: 몆 GCS صادر كننده PEDCO F&G SYSTEM LOOP DIAGRAM تسهيلات 120 Z DG 0006

شماره صفحه: 01 أز 231