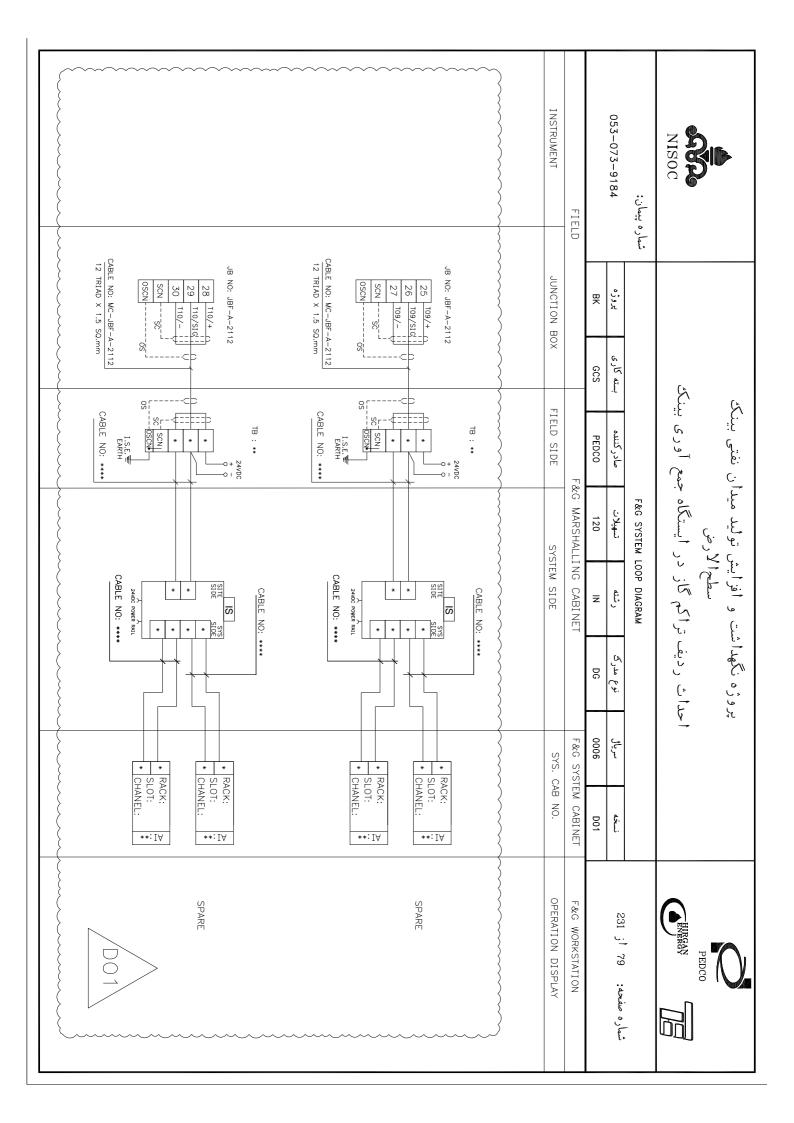

### پروژه نگهداشت و افزایش تولید میدان نفتی بینک سطح الأرض

احداث ردیف تراکم گاز در ایستگاه جمع آوری بینک

053-073-9184 شماره پيمان: 몆 GCS صادر كننده PEDCO F&G SYSTEM LOOP DIAGRAM تسهيلات 120 Z DG 0006

شماره صفحه: 01 أز 231