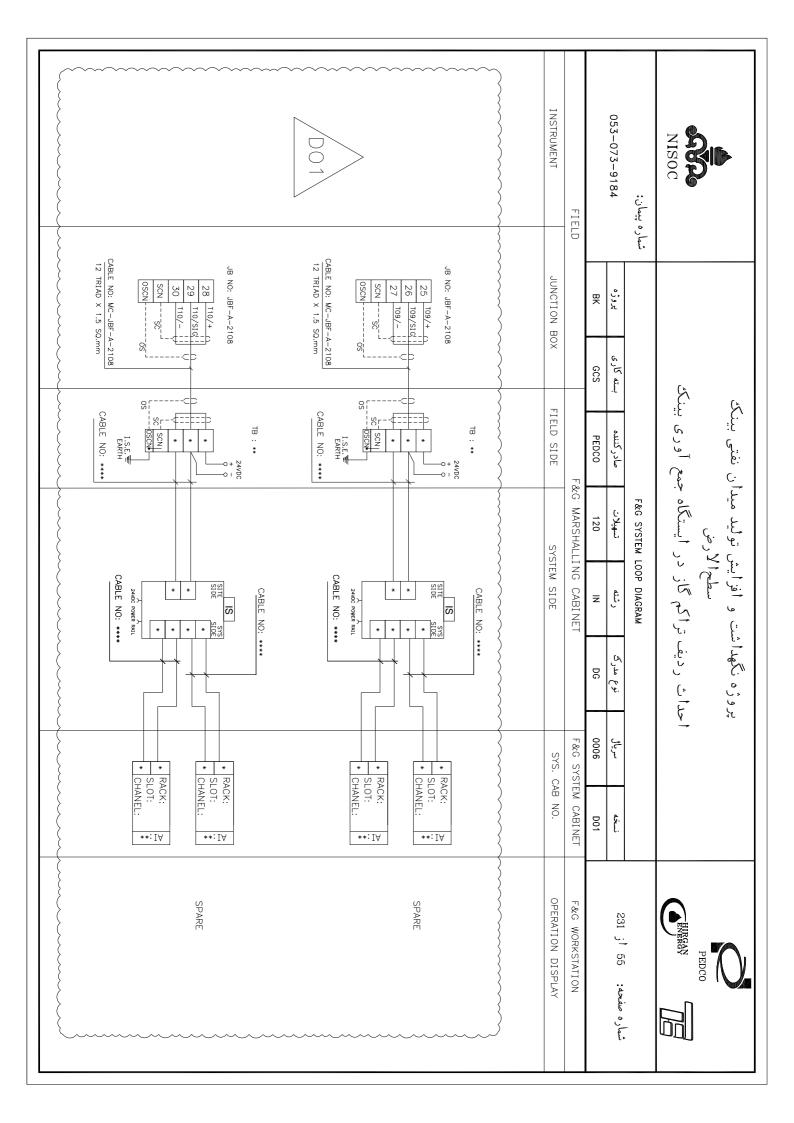

STEM SIDE) AND SYSTEM CABINET TERMINATION DETAILS AND I/O HARDWIRE DETAILS ARE PENDING RECEIPT OF VENDOR DATA.
- 5. ALL INTERFACE SERIAL LINK ARE DUAL REDUNDANT .
- 6. THE REDUNDANCY REQUIREMENTS FOR HARDWARE AND SOFTWARE REDUNDANT CONFIGURATION SHALL BE CONSIDERED BY CONTROL SYSTEM VENDOR .
- 7. INTRINSIC SAFE ISOLATORS/BARRIERS AND OTHER ESSENTIAL EQUIPMENT SHALL BE CONSIDERED BY CONTROL SYSTEM VENDOR.
- 8. IN THIS DOCUMENT, ONE SCHEMATIC DRAWING HAS BEEN SHOWN FOR BARRIERS / ISOLATORS / SAFETY RELAYS, JUST TO SHOW THE REDUNDANCY. THE DETAILS OF THESE BARRIERS / ISOLATORS / SAFETY RELAYS WILL BE FINALLIZED BY VENDOR.

### INSTRUMENT/DETECTOR SIDE (FIELD):



## JUNCTION BOX SIDE (FIELD):

























































































































































































































































































































































































































F&G SYSTEM

TO OTHER CONTROL SYSTEMS

OR PACKAGES











































## **BLANK PAGE**





## MIMIC PANEL

(ESD CONSOLE / F&G MATRIX PANEL)



































| BK    | پروژه 053-073-9184     | شماره بیمان:            | NISOC                                                                                                    |
|-------|------------------------|-------------------------|----------------------------------------------------------------