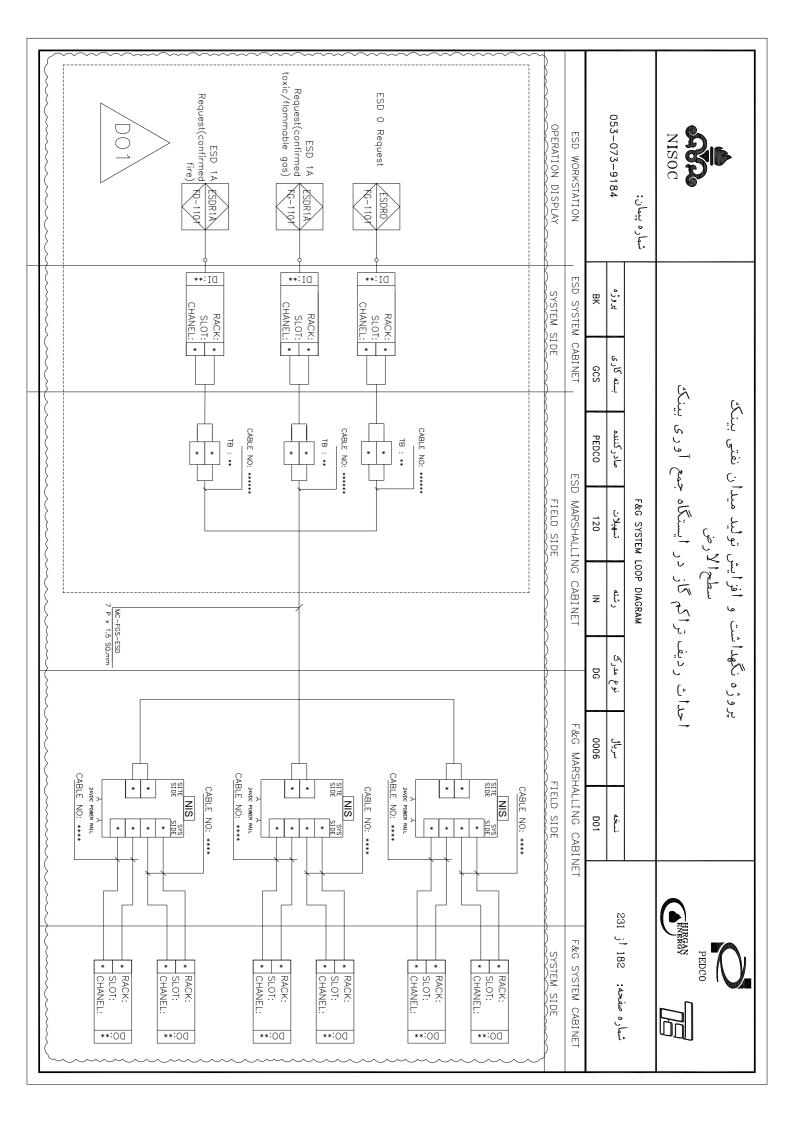

### پروژه نگهداشت و افزایش تولید میدان نفتی بینک سطح الأرض

احداث ردیف تراکم گاز در ایستگاه جمع آوری بینک

053-073-9184 شماره پيمان: 몆 GCS صادر كننده PEDCO F&G SYSTEM LOOP DIAGRAM تسهيلات 120 Z DG 0006

شماره صفحه: 01 أز 231