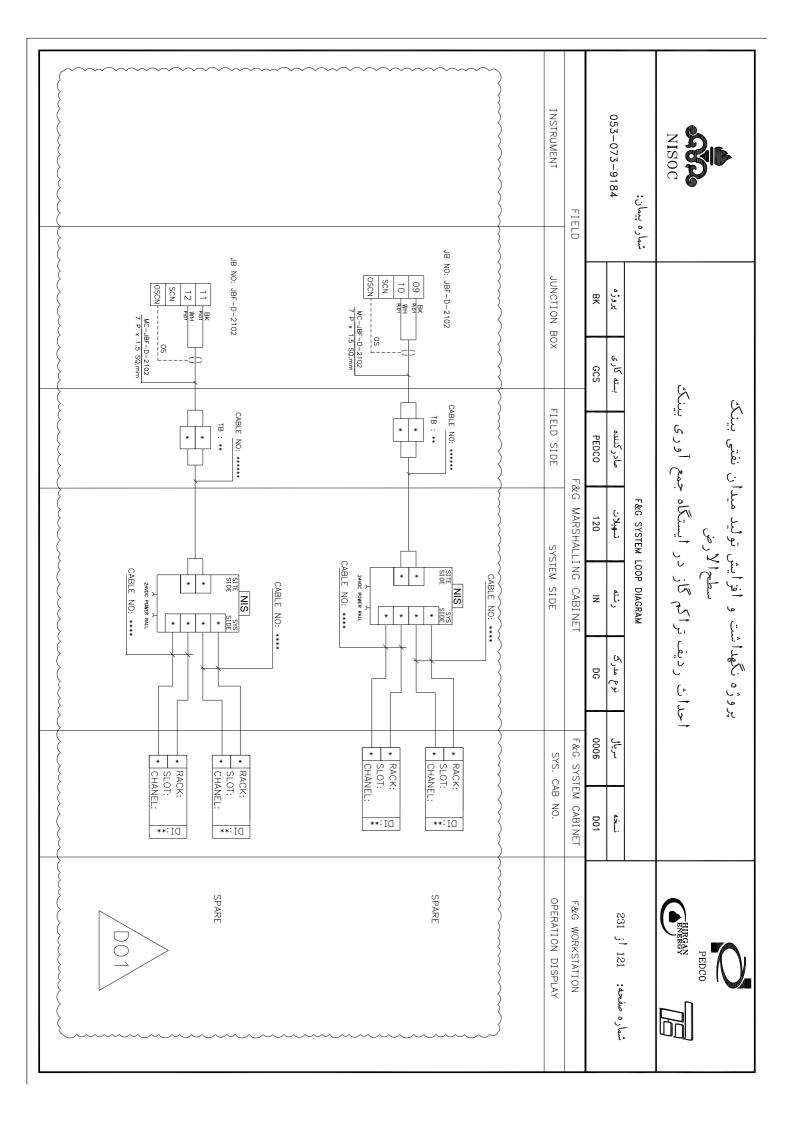

# F&G SYSTEM LOOP DIAGRAM

نگهداشت و افزایش تولید میدان نفتی بینک

|                 |                |             |               | CLIENT Doc. Number: F2J-708949 |          | CLASS: 1 |
|-----------------|----------------|-------------|---------------|--------------------------------|----------|----------|
| CLIENT APPROVAL | APPROVED BY:   | CHECKED BY: | PREPARED BY:  | PURPOSE OF ISSUE/STATUS        | DATE     | REV.     |
|                 | M.Mehrshad     | M.Fakharian | P.Hajisadeghi | IFC                            | JUN.2022 | D00      |
|                 | M.Faramarzpour | M.Fakharian | P.Hajisadeghi | IFA                            | MAY.2024 | D01      |
|                 |                |             |               |                                |          |          |
|                 |                |             |               |                                |          |          |