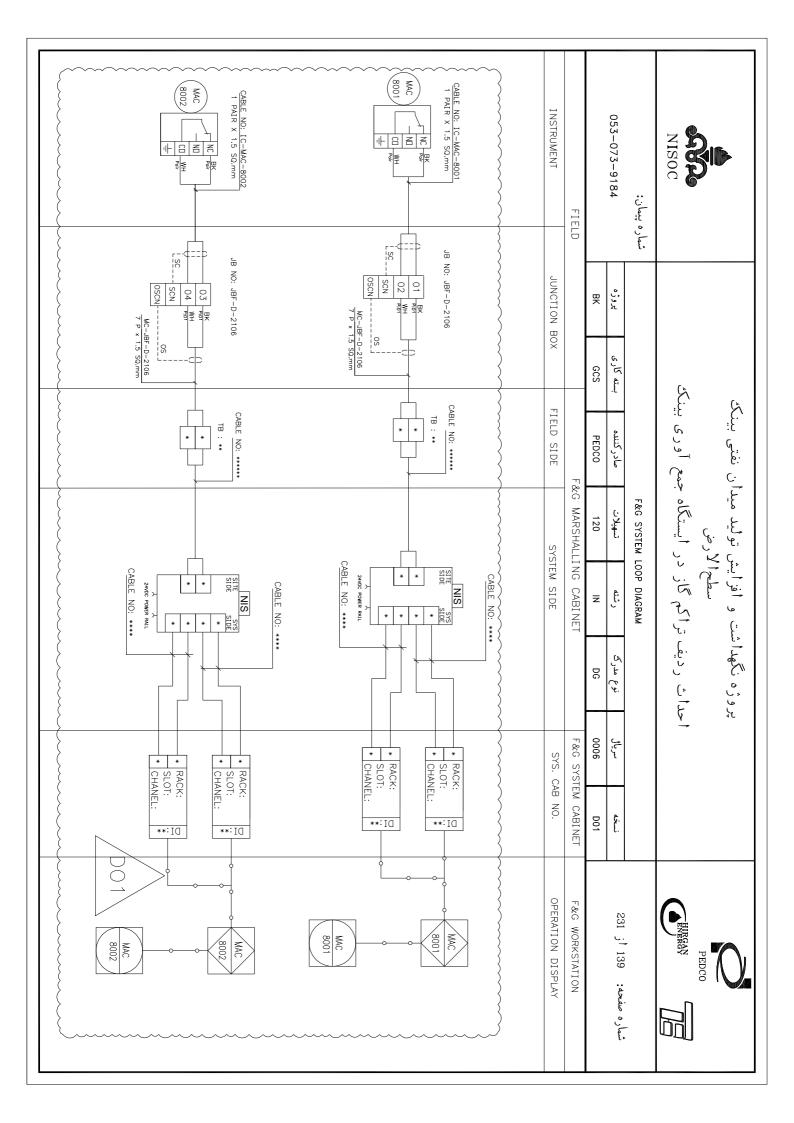

| 111 JBF-A-2115 | 110 JBF-A-2115 | 109 JBF-A-2115 | 108 JBF-A-2114 | 107 JBF-A-2114 | 106 JBF-A-2114   | 105 JBF-A-2114 | 104 BLANK PAGE | 103 BLANK PAGE       | 102 BLANK PAGE | 101 BLANK PAGE | 100 BLANK PAGE | 99 BLANK PAGE | 98 BLANK PAGE | 97 BLANK PAGE | BLANK |       |            | 93 BLANK PACE | AIN IG   |            | OO BIANK DACE |            | BLANK        | 86 JBF-A-1213 |            |            | 83 JBF-A-1213 |            |            |            | 79 IRF-A-2112 |           |           |            | (II)    |          |       | 053-073-9184          | شماره پیمان:            | - | NISOC                              |                                          |
|----------------|----------------|----------------|----------------|----------------|------------------|----------------|----------------|----------------------|----------------|----------------|----------------|---------------|---------------|---------------|-------|-------|------------|---------------|----------|------------|---------------|------------|--------------|---------------|------------|------------|---------------|------------|------------|------------|---------------|-----------|-----------|------------|---------|----------|-------|-----------------------|-------------------------|---|------------------------------------|------------------------------------------|
| SPARE          | SPARE          | )1,            | SPARE          | SPARE          | SPARE            | HGD-1101, H    |                |                      |                |                |                |               |               |               |       |       |            |               |          |            |               |            |              | DTAKE         | SPARE      | SPARE      |               |            | 201.       | SPARE.     | SPARE         | 102,      |           |            |         |          | BK    | پروژه                 |                         |   |                                    |                                          |
|                |                | FD-8002        |                |                |                  | HGD-1102       |                |                      |                |                |                |               |               |               |       |       |            |               |          |            |               |            |              |               |            |            | TGD-1203      | TGD-1201   | FGD-1202   |            |               | TGD-1103  | 10D-1101  | FGD-1102   | 1100    |          | GCS   | بسته کاری             |                         |   | <u>څ</u>                           | د)                                       |
|                |                |                |                |                |                  |                |                |                      |                |                |                |               |               |               |       |       |            |               |          |            |               |            |              |               |            |            |               |            |            |            |               |           |           |            |         |          | PEDCO | صادركننده             |                         |   | تراکم گاز در ایستگاه جمع آوری بینک | افزایش تولید میدان نفتی بینگ<br>سطحالارض |
|                |                |                |                |                |                  |                |                |                      |                |                |                |               |               |               |       |       |            |               |          |            |               |            |              |               |            |            |               |            |            |            |               |           |           |            |         | TABLE OF | 120   | تسهيلات               | F&G SYSTEM              |   | ر ایستگاه ج                        | ، تولید میدا<br>درض                      |
| 148            | 147            | 146            | 145            | 144            | 143              | 142            | 141            | 140                  | 139            | 138            | 137            | 136           | 135           | 134           |       |       |            |               |          |            | 127           |            |              |               |            |            | 120           |            |            |            | 116           |           |           |            | [1]     | CONTENT  | Z     | رشته                  | F&G SYSTEM LOOP DIAGRAM |   | اکم کاز د                          | ه                                        |
| JBF-D-2108     | JBF-D-2108     | JBF-D-2107     | JBF-D-2107     | JBF-D-2107     | JBF-D-2107       | JBF-D-2106     | JBF-D-2106     | JBF-D-2106           | JBF-D-2106     | JBF-D-2105     | JBF-D-2105     | JBF-D-2105    | JBF-D-2105    | BLANK PAGE    |       |       | JBF-D-2104 | IBF-D-2104    |          | IBF-D-2103 | IBF-D-2103    | JBF D 2103 | DEANN PAGE   | BLANK PAGE    | JBF-D-2102 | JBF-D-2102 | JBF-D-2102    | JBF-D-2102 | BLANK PAGE | BLANK PAGE | JBF-D-2101    |           |           | JBF-A-2115 |         |          | DG    | نوع مدرک              |                         |   | أحداث رديف تر                      | پروژه نکهداشت                            |
| BY-1001,       | HN-1001C,      | SPARE          | MAC-1101       |                | ļ. <sup>11</sup> | SPARE          | SPARE          | LSLL-2301            | MAC-8001,      | SPARE          | SPARE          | SPARE         | MAC-9001,     |               |       | SPARE | SPARE      | I.HD-7001     | MAC-SOO1 | ADABE.     | MAC-7001,     | MAC-4001,  | 3001         |               | SPARE      | SPARE      | MAC-4002,     | MAC-1002,  |            | į          | SPARE         | MAC-2002, | MAC-1001, | DTAKE 1001 | RIPTION |          | 0006  | سريال                 |                         |   | احد                                | ŷ                                        |
| BB-1001        | HN-1001N,      |                |                | SD-1102        | HD-1102          |                |                | LSLL-2301, LSLL-2302 | MAC-8002       |                |                |               | MAC-9002      |               |       |       |            | 1.HD-7002     | COUR-DVM |            | MAC 0006      | MAC-5002   | 2005<br>2005 |               |            |            |               | MAC-3001   |            |            |               | MAC-2003  |           |            |         |          | D01   | نسخه                  |                         |   |                                    |                                          |
|                | BR-1001        |                |                |                |                  |                |                |                      |                |                |                |               |               |               |       |       |            |               |          |            |               |            |              |               |            |            |               |            |            |            |               |           |           |            |         |          |       | شماره صفحه: 04 أز 231 |                         |   | HIRGAN                             | PEDCO                                    |