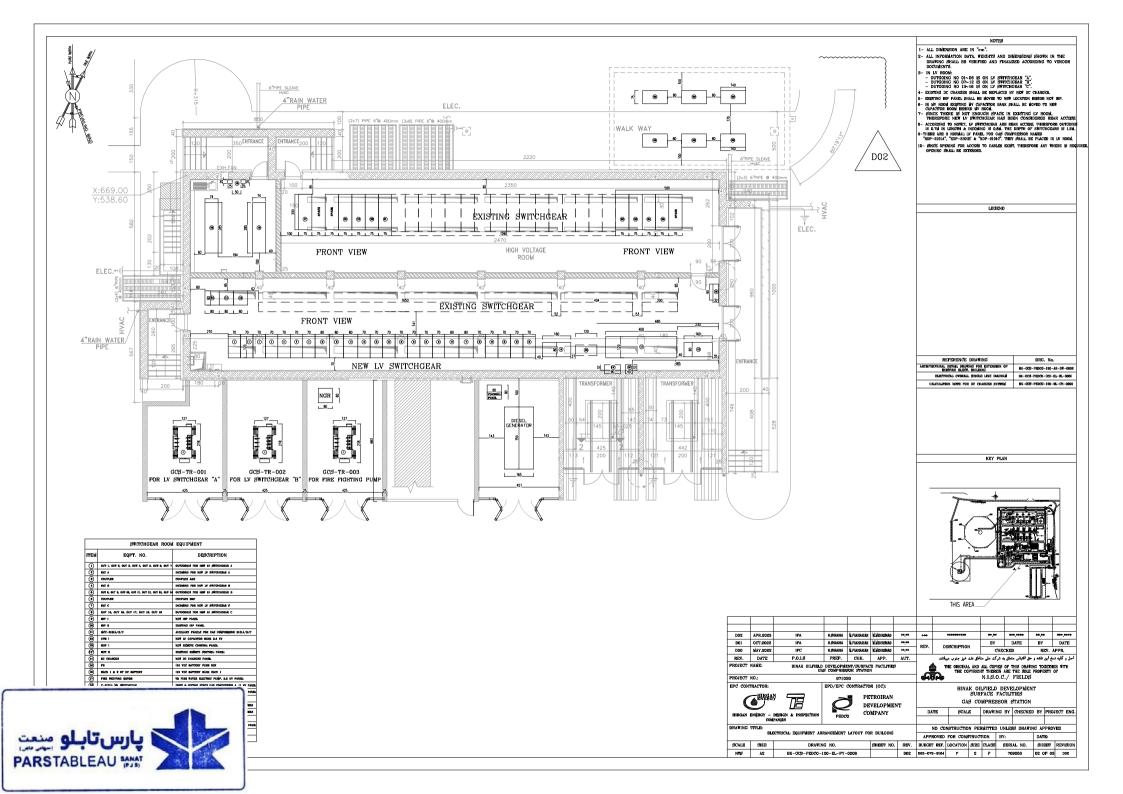

|      | CONTROL ROOM EQUIPMENT |                                           |  |  |  |  |  |  |  |  |
|------|------------------------|-------------------------------------------|--|--|--|--|--|--|--|--|
| ITEM | EQPT. NO.              | DESCRIPTION                               |  |  |  |  |  |  |  |  |
| 0    | DC UPS                 | 84 YOU UPB                                |  |  |  |  |  |  |  |  |
| •    | AC UPS                 | tio vad urgi                              |  |  |  |  |  |  |  |  |
| •    | 009-400-EDP-019        | CONTROL ROOM SHEERSENCY DESTREETING PAREL |  |  |  |  |  |  |  |  |
| 0    | PBI                    | Pusia Box 24 VDC                          |  |  |  |  |  |  |  |  |
| 0    | ĕ                      | PURE BOX 100 TAC                          |  |  |  |  |  |  |  |  |
| 0    | ENTE BASH              | HYEMARH SINK/SHOWER                       |  |  |  |  |  |  |  |  |
| 0    | RACK I                 | IIO VAC BATTERY BANK RACK I               |  |  |  |  |  |  |  |  |
| •    | RACK 2                 | 110 VAC BATTERY BANK BACK 8               |  |  |  |  |  |  |  |  |
| •    | INCK 1                 | D4 VOC BAYETEEY BANK RACK I               |  |  |  |  |  |  |  |  |
| 3    | RACK 2                 | 24 VOC BAWTERY BANK RACK 2                |  |  |  |  |  |  |  |  |
| 0    | EH PÂN                 | EK REHAUST PAN                            |  |  |  |  |  |  |  |  |
| •    | IDP/NOP                | INTERNÉEDIATE/MÁRIN DISTRIBUTION FRANCE   |  |  |  |  |  |  |  |  |
|      | NON UPS                | dds-400-you urs                           |  |  |  |  |  |  |  |  |

|         |     | NOI |
|---------|-----|-----|
| <br>inn | *** |     |

1-ALL DIMENSION ARE 2-"EDP" IS AS BELOW:

GCS-400-EDP-CRM: CONTROL ROOM EMERGENCY LIGHTING PANEL ALL INFORMATION DATA, WEIGHTS AND DIMENSIONS SHOWN IN THE DRAWING SHALL BE VERIFIED AND FINALIZED ACCORDING TO VENDOR DOCUMENTS.

LEGEND

| REFERENCE DRAWING                               | DRG, No.                    |
|-------------------------------------------------|-----------------------------|
| EFFECTURAL DEFFAIL DRAWING FOR CONTROL BUILDING | BK-005-PEDCO-180-AR-DW-0001 |
| CALCULATION NOTE FOR UPS SYSTEM                 | BK-CCS-PEDC0-120-EU-CN-0004 |
| Chicks two your non no outsides overeit         | BY-00%-PP000-190-FF-0%-0006 |

KEY PLAN

| D05                                                         | APR.2023  | IPA     | H.SHAKIBA | W.PAKHARIAN | W.WEHRSHAD                                                | ****  | ***                                                                            | *******     | ,   | **** | **,**      | ***,**** |
|-------------------------------------------------------------|-----------|---------|-----------|-------------|-----------------------------------------------------------|-------|--------------------------------------------------------------------------------|-------------|-----|------|------------|----------|
| D01                                                         | 0CL'S0SS  | IPA     | H.SHAKIBA | W.PAKHARIAN | W.WEHRSHAD                                                | **,** | REV.                                                                           | DRSCRIPTION | BY  | DATE | BY         | DATE     |
| D00                                                         | \$202.YAM | IPC     | H.#HÁKIBÁ | V.PAKHARIAN | W.WEHRSHAD                                                | 80,00 | KEV.                                                                           | DESCRIPTION | CHE | CKED | REV. APPR. |          |
| REV.                                                        | DATE      | P.O.I.Ø | PREP.     | CHK.        | APP.                                                      | AUT.  | ل و کلیه تسخ این نقشه و حق اقتباس متملق به شرکت ملی مناطق نفت خیز جنوب میباشد. |             |     |      |            |          |
| PROJECT NAME: BINAK OILPIELD DEVELOPMENT/SURPACE PACILITIES |           |         |           |             | THE ORIGINAL AND ALL COPIES OF THIS DRAWING TOGETHER WITH |       |                                                                                |             |     |      |            |          |

BINAK OILPIELD DEVELOPMENT/SURFACE PACILIVIES
GAS COMPRESSOR STATION PROJECT NO.:

EPC CONTRACTOR: **ENERAL** 

T HIRGAN ENERGY - DESIGN & INSPECTION COMPANIES

EPD/EPC CON PETROIRAN PEDCO DEVELOPMENT COMPANY

BINAK OILFIELD DEVELOPMENT SURFACE FACILITIES GAS COMPRESSOR STATION SCALE DRAWING BY CHECKED BY PROJECT ENG.

| DRAWING TOTLE:  ELECTRICAL EQUIPMENT ARRANGEMENT LAYOUT FOR BUILDING |      |               |                |                           | NO CONSTRUCTION PERMITTED UNLESS DRAWING APPROVED |              |           |      |       |            |          |          |
|----------------------------------------------------------------------|------|---------------|----------------|---------------------------|---------------------------------------------------|--------------|-----------|------|-------|------------|----------|----------|
| ELECTRICAL EQUIPMENT ARRANGEMENT LAYOUT FOR BUILDING                 |      |               |                | APPROVED FOR CONSTRUCTION |                                                   |              | BY: DATE: |      |       |            |          |          |
| SCALE                                                                | SIZE | DRAWII        | NG NO.         | SHEET NO.                 | REV.                                              | BUDGET REF.  | LOCATION  | SIZE | CLASS | SERIAL NO. | SHEET    | REVISION |
| NTS                                                                  | A2   | BK-GCS-PEDCO- | 120-EL-PY-0008 | 02 OF 03                  | D05                                               | 053-073-9184 | F         | 2    | P     | 709053     | 02 OF 03 | D06      |
|                                                                      |      |               |                |                           |                                                   |              |           |      |       |            |          |          |

TAG NAME

101 AIR LOCK 102 CORRIDOR 103 CONTROL R

CONTROL ROOM

AUXILIARY ROOM 105 UPS ROOM 106 BATTERY ROOM 107 ENGINEERING ROOM

108 INSTRUMENT ROOM 109 OFFICE

111 PANTRY + DINING ROOM
112 PRAYER ROOM
113 LOCKER
114 WC
115 BOILERS
116 BATHROOM
117 JANTOR CLOSET
118 HYAC CONTROL ROOM

IN-CHARGE + ARCHIVE

 PANTRY + DINING ROOM
 20 sq.m

 PRAYER ROOM
 8 sq.m

16 sq.m m,pe 88 m,pe 98

m.pe 08

50 sq.m 16 sq.m

21 sq.m 14 sq.m

8 sq.m 13 sq.m 13 sq,m 4 sq,m 6 sq,m 2 sq,m 9 sq,m