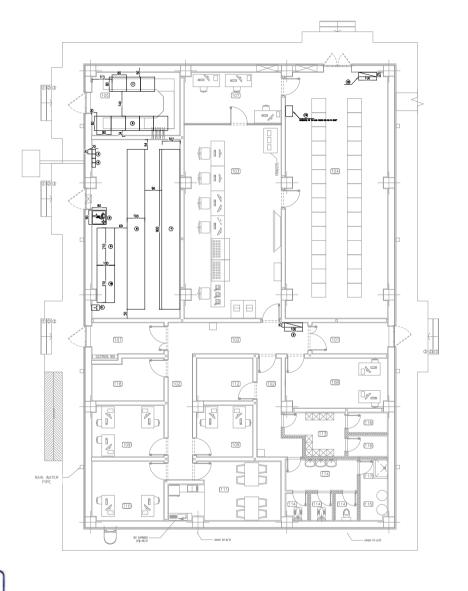

|      | CONTROL ROOM EQUIPMENT |                                           |  |  |  |  |  |  |  |  |
|------|------------------------|-------------------------------------------|--|--|--|--|--|--|--|--|
| ITEM | EQPT. NO.              | DESCRIPTION                               |  |  |  |  |  |  |  |  |
| 0    | DC UPS                 | 84 YOU UPB                                |  |  |  |  |  |  |  |  |
| •    | AC UPS                 | tio vad urgi                              |  |  |  |  |  |  |  |  |
| •    | 009-400-EDP-019        | CONTROL ROOM SHEERSENCY DESTREETING PAREL |  |  |  |  |  |  |  |  |
| 0    | PBI                    | Pusia Box 24 VDC                          |  |  |  |  |  |  |  |  |
| 0    | ĕ                      | PURE BOX 100 TAC                          |  |  |  |  |  |  |  |  |
| 0    | ENTE BASH              | HYEMARH SINK/SHOWER                       |  |  |  |  |  |  |  |  |
| 0    | RACK I                 | IIO VAC BATTERY BANK RACK I               |  |  |  |  |  |  |  |  |
| •    | RACK 2                 | 110 VAC BATTERY BANK BACK 8               |  |  |  |  |  |  |  |  |
| •    | INCK 1                 | D4 VOC BAYETEEY BANK RACK I               |  |  |  |  |  |  |  |  |
| 3    | RACK 2                 | 24 VOC BAWTERY BANK RACK 2                |  |  |  |  |  |  |  |  |
| 0    | EH PÂN                 | EK REHAUST PAN                            |  |  |  |  |  |  |  |  |
| •    | IDP/NOP                | INTERNÉEDIATE/MÁRIN DISTRIBUTION FRANCE   |  |  |  |  |  |  |  |  |
|      | NON UPS                | dds-400-you urs                           |  |  |  |  |  |  |  |  |

TAG NAME

101 AIR LOCK 102 CORRIDOR 103 CONTROL R

CONTROL ROOM

AUXILIARY ROOM 105 UPS ROOM 106 BATTERY ROOM 107 ENGINEERING ROOM

108 INSTRUMENT ROOM 109 OFFICE

111 PANTRY + DINING ROOM
112 PRAYER ROOM
113 LOCKER
114 WC
115 BOILERS
116 BATHROOM
117 JANTOR CLOSET
118 HYAC CONTROL ROOM

IN-CHARGE + ARCHIVE

 PANTRY + DINING ROOM
 20 sq.m

 PRAYER ROOM
 8 sq.m

16 sq.m m,pe 88 m,pe 98

m.pe 08

50 sq.m 16 sq.m

21 sq.m 14 sq.m

8 sq.m 13 sq.m 13 sq,m 4 sq,m 6 sq,m 2 sq,m 9 sq,m