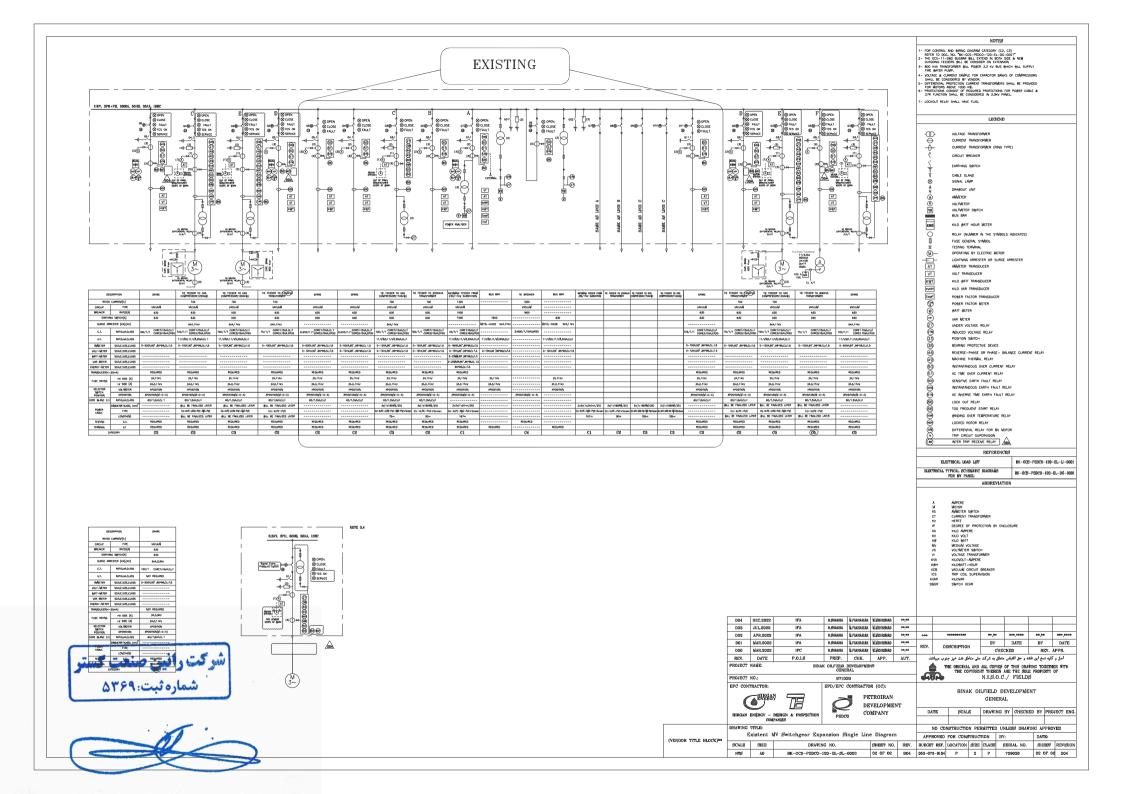

## EXISTENT MV SWITCHGEAR EXPANSION SINGLE LINE DIAGRAM

|               | D04                                                  | DEC.2022             | IPA                           | H,SHAKIBA                                            | ¥.pakharian                | W.WEHRSHAD | ****  |                                       |                                                                                                             |       |         |                                                   |       |        |           |         |  |
|---------------|------------------------------------------------------|----------------------|-------------------------------|------------------------------------------------------|----------------------------|------------|-------|---------------------------------------|-------------------------------------------------------------------------------------------------------------|-------|---------|---------------------------------------------------|-------|--------|-----------|---------|--|
|               | D08                                                  | 10175055             | IFA                           | H,#HAKJBA                                            | W.PAKHARIAN                | W.VEHRSHAD | 80,00 |                                       |                                                                                                             |       |         |                                                   |       |        |           |         |  |
|               | DOS                                                  | APR.2022             | IPA                           | H,#HAKIBA                                            | W.pakharian                | N.VEHRSHAD | 80,00 | 444                                   | ****                                                                                                        |       |         |                                                   | - 41  |        | 44,44     |         |  |
|               | D01                                                  | MAR.2022             | IPA                           |                                                      | W.pakharian<br>W.pakharian | N.VEHRSHAD | 80,00 | REV.                                  | DESCRIPTION                                                                                                 |       |         | BY                                                | 1     | DATE   | BY        | DATE    |  |
|               | D00                                                  | MAR.2022             | IPC                           |                                                      |                            | W.WEHRSHAD | 40,00 | REV.                                  | DESCRIPTION                                                                                                 |       | CHECKED |                                                   | D     | REV.   | EV. APPR. |         |  |
|               | REV.                                                 | DATE                 | P.O.I.S                       | PREP.                                                | CHK.                       | APP.       | AUT.  | ىلى مثاطق نقت خيز جئوب ميباشاد        |                                                                                                             |       |         | اصل و کلیه تسخ این نقشه و حق اقلباس مثماق به شرکت |       |        |           |         |  |
|               | PROJECT NAME: BINAK OILFIELD DEVELOPMENT<br>dENERAL  |                      |                               |                                                      |                            |            |       |                                       | THE ORIGINAL AND ALL COPIES OF THIS DRAWING TODETHER WITH<br>THE COPYRIGHT THEREIN ARE THE SOLE PROPERTY OF |       |         |                                                   |       |        |           |         |  |
|               | PROJECT                                              | PROJECT NO.: 971020  |                               |                                                      |                            |            |       |                                       | N.I.S.O.C./ FIELDS                                                                                          |       |         |                                                   |       |        |           |         |  |
|               | EPC CON                                              | TRACTOR:             |                               | EPD/EPC CONTRACTOR (CC):<br>PETROIRAN<br>DEVELOPMENT |                            |            |       | BINAK OILFIELD DEVELOPMENT<br>GENERAL |                                                                                                             |       |         |                                                   |       |        |           |         |  |
|               | HIRGAN                                               |                      | DESIGN & INSPECTION<br>PANJES | PEDC                                                 | do                         | MPANY      | ••    | DATE                                  | :                                                                                                           | \$CAL | Е       | DRA₩I                                             | NG BY | CHECKE | D BY PRC  | JECT EN |  |
|               | DRAWING TUTLE:                                       |                      |                               |                                                      |                            |            |       |                                       | NO CONSTRUCTION PERMITTED UNLESS DRAWING APPROVED                                                           |       |         |                                                   |       |        |           |         |  |
|               | EXISTENT MV SWITCHGEAR EXPANSION SINGLE LINE DIAGRAM |                      |                               |                                                      |                            |            |       | APPROVED FOR CONSTRUCTION BY: DATE:   |                                                                                                             |       |         |                                                   |       |        |           |         |  |
| TILE BLOCK)** | SCALE SIZE DRAW                                      |                      |                               | IG NO.                                               |                            | SHEET NO.  | REV,  | BUDGET I                              | EF. LOC                                                                                                     | ATION | SIZE    | CLASS                                             | SERI  | AL NO. | SHEET     | REVISIO |  |
|               | Armed                                                | NWS A0 BK-CCS-PEDCO- |                               |                                                      | 0003                       | 01 OF 02   | D04   | 053-073-                              | 0104                                                                                                        | P     | 2       | Р                                                 | 709   | 000    | 01 OF 0   | 2 D04   |  |

(VENDOR

NOTES

LEGEND

REFERENCES

ABBREVIATION

BK-005-PE0C0-120-EL-LI-0001

BK-dds-PEDC0-120-EL-Dd-0001

ELECTRICAL LOAD LIST

ELECTRICAL TYPICAL SCHEMANIC DIAGRAMS