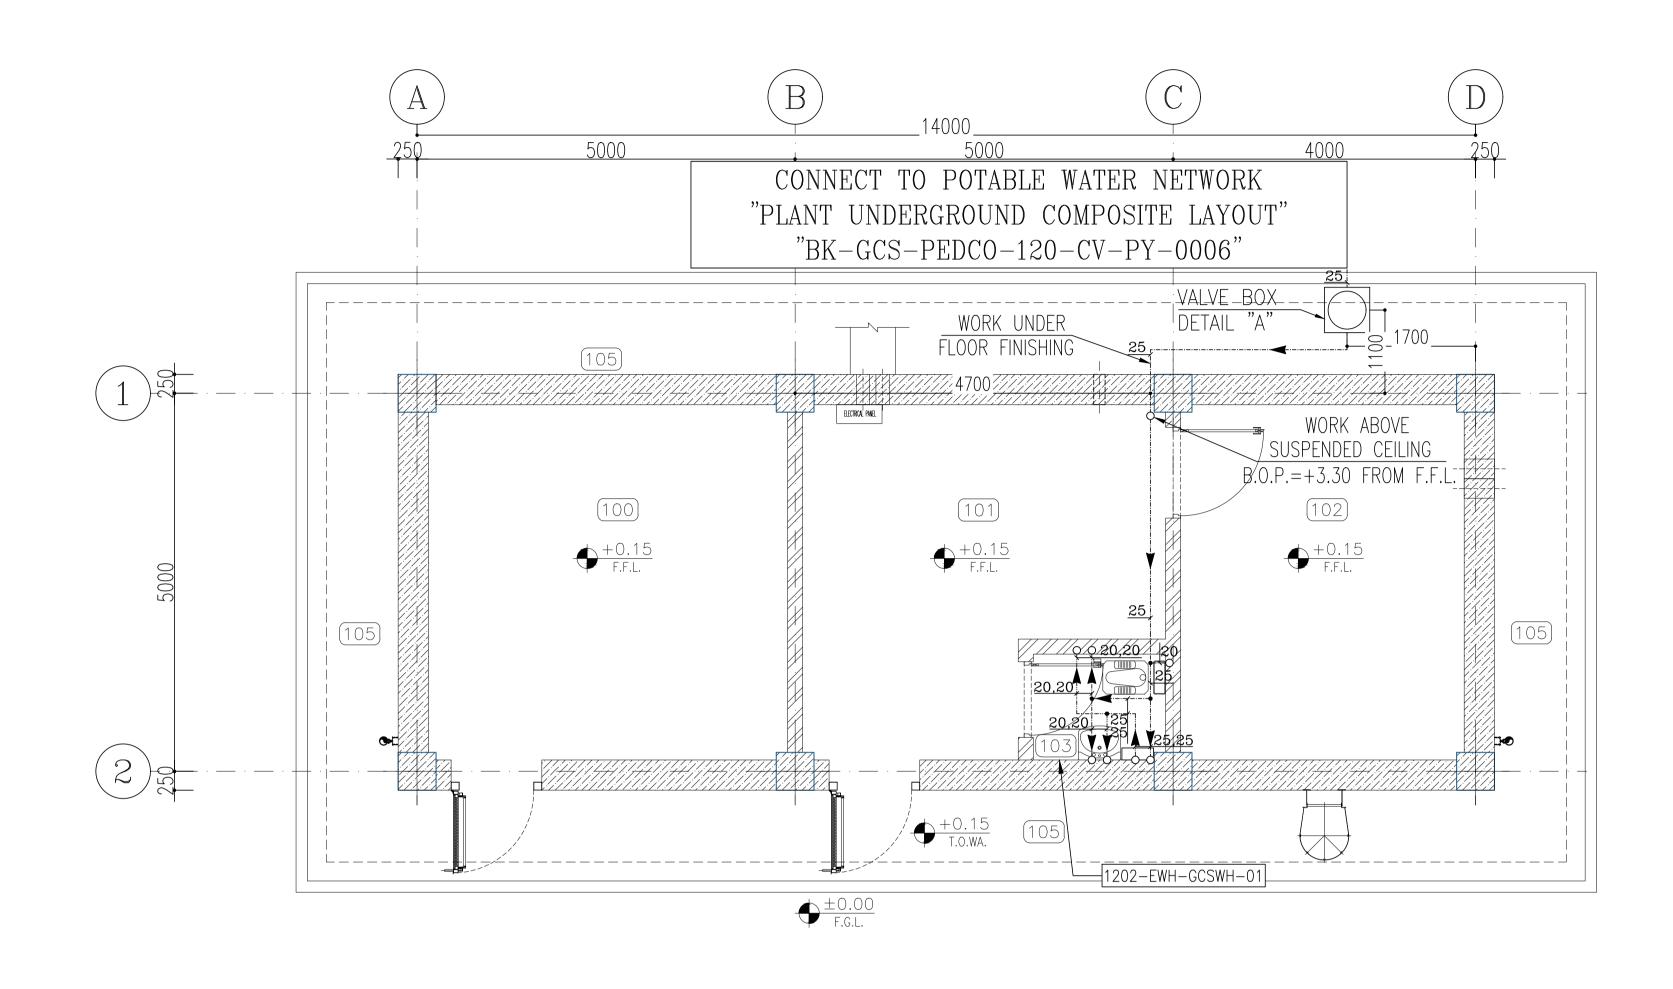

# Potable Water Piping Layout

## DETAIL "A": VALVE BOX PLAN AND SECTION

#### AUTOMATIC ELECTRICAL WATER HEATER

| EQUIPMENT<br>NO.  | QTY | INSTALLATION<br>AREA | TYPE            | NOMINAL STORAGE TANK CAPACITY (Liter) | STORAGE TANK MATERIAL CONSTRUCTION | ELECTRIC POWER SUPPLY V/PH/Hz | INCLUDING                                                                                                                                                                                |
|-------------------|-----|----------------------|-----------------|---------------------------------------|------------------------------------|-------------------------------|------------------------------------------------------------------------------------------------------------------------------------------------------------------------------------------|
| 1202-EWH-GCSWH-01 | 1   | TOILET               | WALL<br>MOUNTED | 10                                    | GALVANIZED STEEL                   | 230/1/50                      | STANDARD THERMOSTATS (A SAFETY CUT-OUT) PREVENTING THE ELECTRICALLY-LIVE PARTS TO BE IN CONTACT WITH WATER. AND EQUIPPED WITH DRAIN VALVE, TEMPERATURE GAGE AND ALL STANDARD ACCESSORIES |

FLOOR PLAN

| 100 | STORAGE             |
|-----|---------------------|
| 101 | INSTRUMENT WORKSHOP |
| 102 | INSTRUMENT STORAGE  |
| 103 | TOILET              |
| 104 | ROOF                |
| 105 | WALKWAY             |