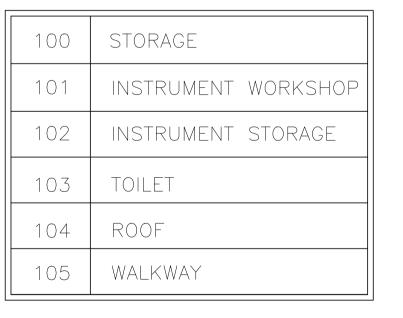

FLOOR PLAN

| 100 | STORAGE             |
|-----|---------------------|
| 101 | INSTRUMENT WORKSHOP |
| 102 | INSTRUMENT STORAGE  |
| 103 | TOILET              |
| 104 | ROOF                |
| 105 | WALKWAY             |