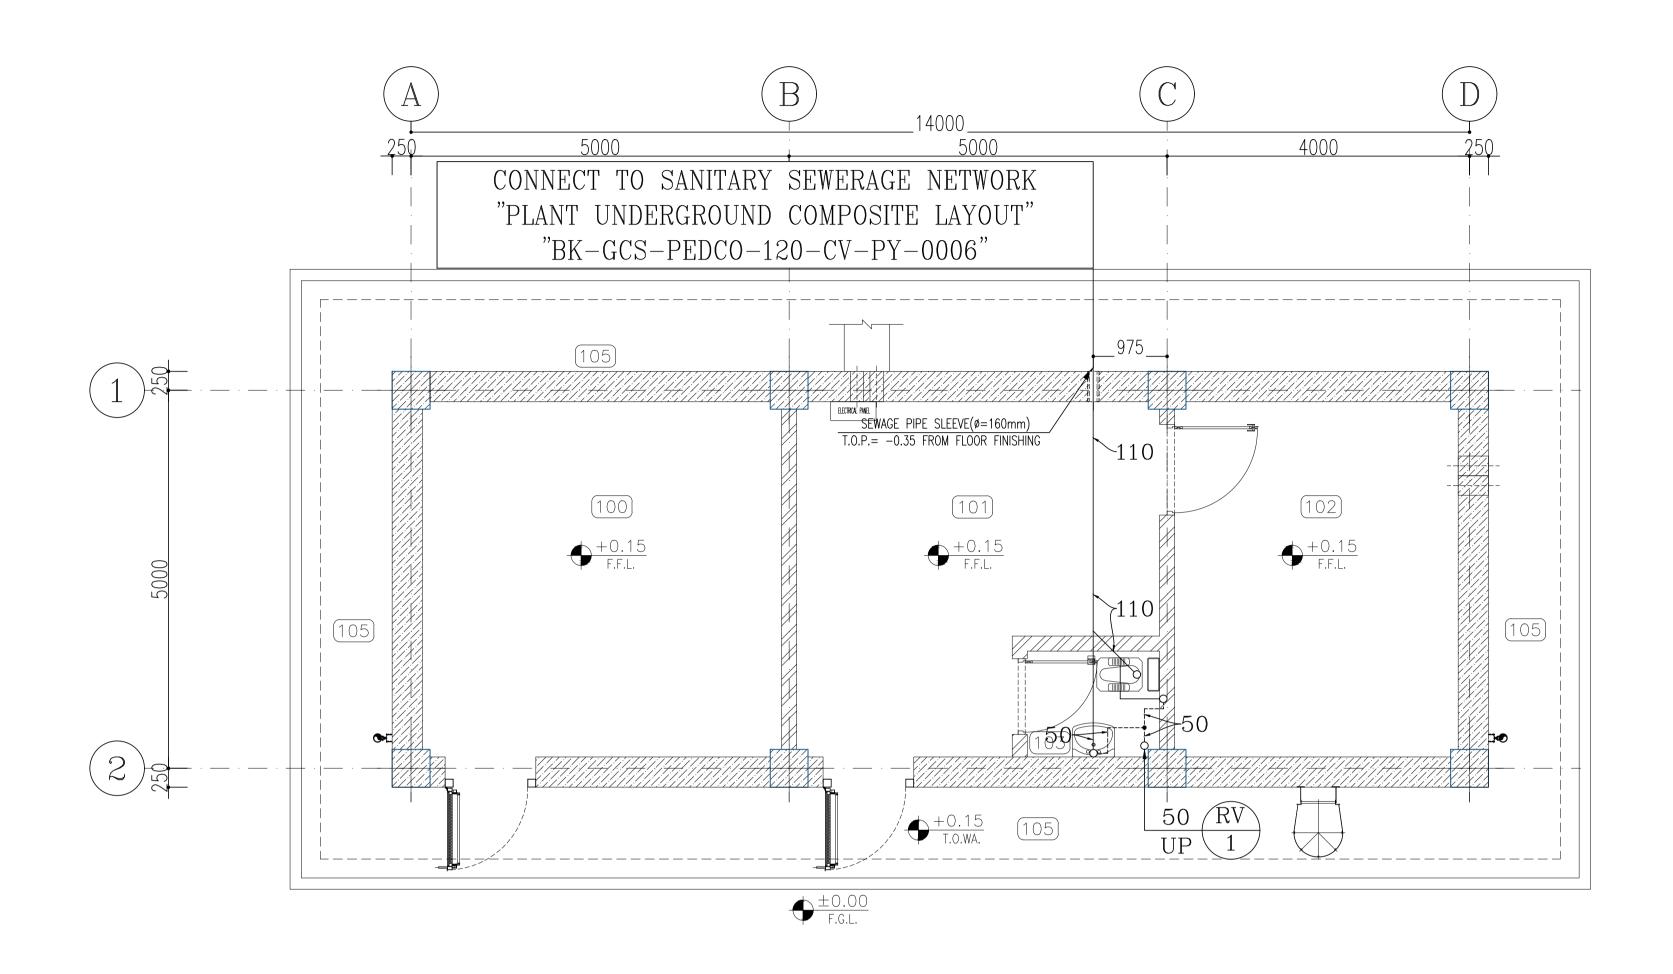

PETROIRAN DEVELOPMENT COMPANY

FLOOR PLAN

Sewage Piping Layout

P.0.I.S

K.AHMADI M.FAKHARIAN S.FARAMARZPOUR \*\*.\*\*

K.AHMADI M.FAKHARIAN S.FARAMARZPOUR \*\*.\*\*

CHK. APP. AUT.

PETROIRAN

FLOOR PLAN

| 100 | STORAGE             |
|-----|---------------------|
| 101 | INSTRUMENT WORKSHOP |
| 102 | INSTRUMENT STORAGE  |
| 103 | TOILET              |
| 104 | ROOF                |
| 105 | WALKWAY             |