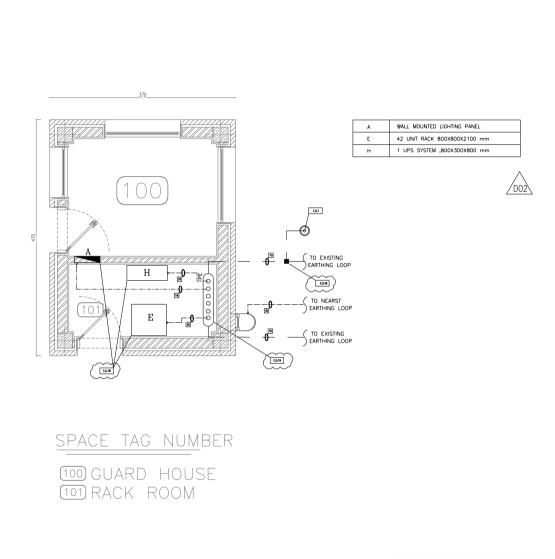

LEGEND

\_\_ - \_\_ / 70 EARTHING CABLE, 70mm2, WITH Y/G PVC COVER

EARTHING EQUIPMENT CONNECTION

CADWELD JOINT

TEX

TYPICAL INSTALLATION ID NO.

| REFERENCE DRAWING                                                                   | DRG. No.                      |  |  |  |  |
|-------------------------------------------------------------------------------------|-------------------------------|--|--|--|--|
| ARCHITECTURAL DRAWING FOR CCTV RACK ROOM - BINAK PU                                 | BK-GCS-PEDCO-120-AR-D#-0010   |  |  |  |  |
| CALCULATION MOTE FOR EARTHING & LIGHTMING SYSTEM                                    | BK-CCS-PEDCO-120-EL-CN-0006   |  |  |  |  |
| SPECIFICATION FOR EARTHING & LIGHTNING SYSTEM                                       | BK-CNPAL-PEDCO-000-EL-SP-0006 |  |  |  |  |
| TYPICAL INSTALLATION DETAILS & NOTES FOR EARTHING & LICHTINING<br>PROTECTION SYSTEM | BX-GNRAL-PEDCO-000-EL-DN-0002 |  |  |  |  |