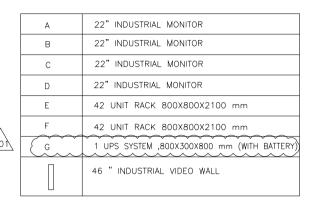

REFERENCE DRAWING

KEY PLAN

DIMENSION PLAN

SPACE TAG NUMBER

100 GUARD HOUSE

(101) RACK ROOM

|                                                                                    |                                   |                                                                 |                                                                                                              |                    |                                                                                                          | ***                                                                          | **********  | ,                                        | ****