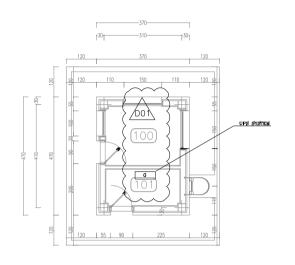

REFERENCE DRAWING

KEY PLAN

DIMENSION PLAN

SPACE TAG NUMBER

100 GUARD HOUSE

(101) RACK ROOM

|                                                                                    |                                   |                                                                 |                                                                                                              |                    |                                                                                                          | ***                                                                          | **********  | ,                                        | ****                                                                                                                                                                                                                                                                                                                                                                                                                                                                                                                                                                                                                                                                                                                                                                                                                                                                                                                                                                                                                                                                                                                                                                                                                                                                                                                                                                                                                                                                                                                                                                                                                                                                                                                                                                                                                                                                                                                                                                                                                                                                                                                             | **,**                                   | ***,***                                                                                                                                                                                                                                                                                                                                                                                                                                                                                                                                                                                                                                                                                                                                                                                                                                                                                                                                                                                                                                                                                                                                                                                                                                                                                                                                                                                                                                                                                                                                                                                                                                                                                                                                                                                                                                                                                                                                                                                                                                                                                                                       |  |
|------------------------------------------------------------------------------------|-----------------------------------|-----------------------------------------------------------------|--------------------------------------------------------------------------------------------------------------|--------------------|----------------------------------------------------------------------------------------------------------|------------------------------------------------------------------------------|-------------|------------------------------------------|----------------------------------------------------------------------------------------------------------------------------------------------------------------------------------------------------------------------------------------------------------------------------------------------------------------------------------------------------------------------------------------------------------------------------------------------------------------------------------------------------------------------------------------------------------------------------------------------------------------------------------------------------------------------------------------------------------------------------------------------------------------------------------------------------------------------------------------------------------------------------------------------------------------------------------------------------------------------------------------------------------------------------------------------------------------------------------------------------------------------------------------------------------------------------------------------------------------------------------------------------------------------------------------------------------------------------------------------------------------------------------------------------------------------------------------------------------------------------------------------------------------------------------------------------------------------------------------------------------------------------------------------------------------------------------------------------------------------------------------------------------------------------------------------------------------------------------------------------------------------------------------------------------------------------------------------------------------------------------------------------------------------------------------------------------------------------------------------------------------------------------|-----------------------------------------|-------------------------------------------------------------------------------------------------------------------------------------------------------------------------------------------------------------------------------------------------------------------------------------------------------------------------------------------------------------------------------------------------------------------------------------------------------------------------------------------------------------------------------------------------------------------------------------------------------------------------------------------------------------------------------------------------------------------------------------------------------------------------------------------------------------------------------------------------------------------------------------------------------------------------------------------------------------------------------------------------------------------------------------------------------------------------------------------------------------------------------------------------------------------------------------------------------------------------------------------------------------------------------------------------------------------------------------------------------------------------------------------------------------------------------------------------------------------------------------------------------------------------------------------------------------------------------------------------------------------------------------------------------------------------------------------------------------------------------------------------------------------------------------------------------------------------------------------------------------------------------------------------------------------------------------------------------------------------------------------------------------------------------------------------------------------------------------------------------------------------------|--|
| MAY.2028                                                                           | APC                               | H.SHAKIBA                                                       | W.FAKHARIAN                                                                                                  | N. MARKANISEN I    | 97,09                                                                                                    | DEV                                                                          | prostrupmon | BY                                       | DATE                                                                                                                                                                                                                                                                                                                                                                                                                                                                                                                                                                                                                                                                                                                                                                                                                                                                                                                                                                                                                                                                                                                                                                                                                                                                                                                                                                                                                                                                                                                                                                                                                                                                                                                                                                                                                                                                                                                                                                                                                                                                                                                             | BY                                      | DATE                                                                                                                                                                                                                                                                                                                                                                                                                                                                                                                                                                                                                                                                                                                                                                                                                                                                                                                                                                                                                                                                                                                                                                                                                                                                                                                                                                                                                                                                                                                                                                                                                                                                                                                                                                                                                                                                                                                                                                                                                                                                                                                          |  |
| \$202,DUA                                                                          | IPC                               | H.SHAKIBA                                                       | M.PAKHARIAN                                                                                                  | W.WEHRSHAD         | 80,00                                                                                                    | REV.                                                                         | DESCRIPTION | CHE                                      | CHECKED                                                                                                                                                                                                                                                                                                                                                                                                                                                                                                                                                                                                                                                                                                                                                                                                                                                                                                                                                                                                                                                                                                                                                                                                                                                                                                                                                                                                                                                                                                                                                                                                                                                                                                                                                                                                                                                                                                                                                                                                                                                                                                                          |                                         | REV. APPR.                                                                                                                                                                                                                                                                                                                                                                                                                                                                                                                                                                                                                                                                                                                                                                                                                                                                                                                                                                                                                                                                                                                                                                                                                                                                                                                                                                                                                                                                                                                                                                                                                                                                                                                                                                                                                                                                                                                                                                                                                                                                                                                    |  |
| DATE                                                                               | P.O.I.Ø                           | PREP.                                                           | CHK.                                                                                                         | APP.               | AUT.                                                                                                     | و کلیه نسخ این نقشه و حق اقتباس متعلق به شرکت ملی مناطق نفت خیز جنوب میباشد. |             |                                          |                                                                                                                                                                                                                                                                                                                                                                                                                                                                                                                                                                                                                                                                                                                                                                                                                                                                                                                                                                                                                                                                                                                                                                                                                                                                                                                                                                                                                                                                                                                                                                                                                                                                                                                                                                                                                                                                                                                                                                                                                                                                                                                                  |                                         |                                                                                                                                                                                                                                                                                                                                                                                                                                                                                                                                                                                                                                                                                                                                                                                                                                                                                                                                                                                                                                                                                                                                                                                                                                                                                                                                                                                                                                                                                                                                                                                                                                                                                                                                                                                                                                                                                                                                                                                                                                                                                                                               |  |
| PROJECT NAME: BINAK OILPIELD DEVELOPMENT/SURPACE PACILIVIES GAS COMPRESSOR STATION |                                   |                                                                 |                                                                                                              |                    | THE ORIGINAL AND ALL COPIES OF THIS DRAWING TOGETHER WITH THE COPYRICHT THEREIN ARE THE SOLE PROPERTY OF |                                                                              |             |                                          |                                                                                                                                                                                                                                                                                                                                                                                                                                                                                                                                                                                                                                                                                                                                                                                                                                                                                                                                                                                                                                                                                                                                                                                                                                                                                                                                                                                                                                                                                                                                                                                                                                                                                                                                                                                                                                                                                                                                                                                                                                                                                                                                  |                                         |                                                                                                                                                                                                                                                                                                                                                                                                                                                                                                                                                                                                                                                                                                                                                                                                                                                                                                                                                                                                                                                                                                                                                                                                                                                                                                                                                                                                                                                                                                                                                                                                                                                                                                                                                                                                                                                                                                                                                                                                                                                                                                                               |  |
| PROJECT NO.: 971020                                                                |                                   |                                                                 |                                                                                                              | N.I.S.O.C./ FIELDS |                                                                                                          |                                                                              |             |                                          |                                                                                                                                                                                                                                                                                                                                                                                                                                                                                                                                                                                                                                                                                                                                                                                                                                                                                                                                                                                                                                                                                                                                                                                                                                                                                                                                                                                                                                                                                                                                                                                                                                                                                                                                                                                                                                                                                                                                                                                                                                                                                                                                  |                                         |                                                                                                                                                                                                                                                                                                                                                                                                                                                                                                                                                                                                                                                                                                                                                                                                                                                                                                                                                                                                                                                                                                                                                                                                                                                                                                                                                                                                                                                                                                                                                                                                                                                                                                                                                                                                                                                                                                                                                                                                                                                                                                                               |  |
| EPC CONTRACTOR:                                                                    |                                   |                                                                 | EPD/EPC CONTRACTOR (GC):  PETROIRAN DEVELOPMENT                                                              |                    |                                                                                                          | BINAK OILFIELD DEVELOPMENT<br>SURFACE FACILITIES<br>GAS COMPRESSOR STATION   |             |                                          |                                                                                                                                                                                                                                                                                                                                                                                                                                                                                                                                                                                                                                                                                                                                                                                                                                                                                                                                                                                                                                                                                                                                                                                                                                                                                                                                                                                                                                                                                                                                                                                                                                                                                                                                                                                                                                                                                                                                                                                                                                                                                                                                  |                                         |                                                                                                                                                                                                                                                                                                                                                                                                                                                                                                                                                                                                                                                                                                                                                                                                                                                                                                                                                                                                                                                                                                                                                                                                                                                                                                                                                                                                                                                                                                                                                                                                                                                                                                                                                                                                                                                                                                                                                                                                                                                                                                                               |  |
|                                                                                    | AUG,2022 DATE NAME: NO.: TRACTOR: | AUG.2002 IFC DATE P.O.I.S NAME: BINAK OILFIELD GI NO.: TRACTOR: | AUG.2022 IPC R.SHARIBA DATE P.O.LS PREP. NAME: BINAK OLFFEED. DEVICED. GAS COMPRES NO.: 9710 RACTOR: EPD/EPC | AUG.2002   IPC     | AUG.5002                                                                                                 | AUG.5002                                                                     | MAY 2008    | MAY 2008 APC RAMAINA BYRANARAN LALGORDON | AV 3.000 APC RABBURN \$\frac{1}{2} FEBRAN COLFRESON FOR COC. \\  AUG.5000 IPC RABBURN \$\frac{1}{2} FEBRAN COLFRESON FOR COC. \\  AUG.5000 IPC RABBURN \$\frac{1}{2} FEBRAN COLFRESON FOR COC. \\  AUG.5000 IPC RESON FOR COC. \\  BINAN COLFRESON FOR COC. \\  BINAN COLFR | MAY 2005 APC SAMERIN LYRONAUM VALUESMEN | MAY 2008 APC RANKISK LALAGREEN PAGE  AUGUSTEE IP OLITE  REV. DESCRIPTION  BEV. DESC |  |