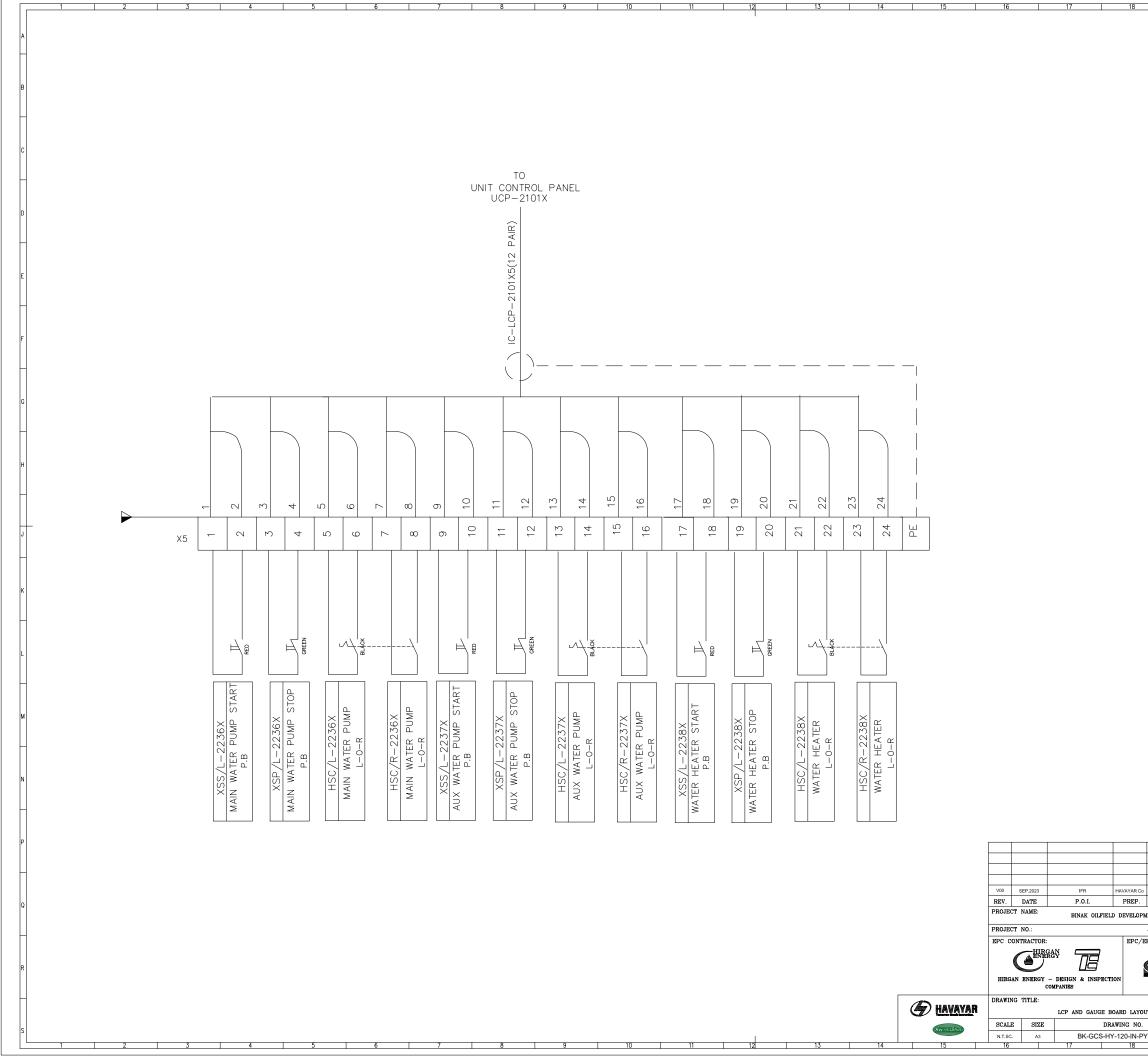

|              | 19                  | 2    | 0       | 21                   | 22                                            | . A0                                                               |       |
|--------------|---------------------|------|---------|----------------------|-----------------------------------------------|--------------------------------------------------------------------|-------|
|              |                     |      |         | REFERENCE DRAW       | INGS                                          | DWG. NUMBER                                                        | -     |
|              |                     |      |         |                      |                                               |                                                                    | A     |
|              |                     |      |         |                      |                                               |                                                                    | H     |
|              |                     |      |         |                      |                                               |                                                                    | в     |
|              |                     |      |         |                      |                                               |                                                                    |       |
|              |                     |      |         |                      |                                               |                                                                    | Н     |
|              |                     |      |         |                      |                                               |                                                                    |       |
|              |                     |      |         |                      |                                               |                                                                    | с     |
|              |                     |      |         |                      |                                               |                                                                    |       |
|              |                     |      |         |                      |                                               |                                                                    |       |
|              |                     |      | Note    | <u>1 :</u>           |                                               |                                                                    | D     |
|              |                     |      | X:A     | COMPRES              | SSOR A                                        | 4                                                                  |       |
|              |                     |      |         | B COMPRES            |                                               |                                                                    | Н     |
|              |                     |      |         | C COMPRES            |                                               |                                                                    |       |
|              |                     |      | Δ.      |                      | 5501                                          | 0                                                                  | E     |
|              |                     |      |         |                      |                                               |                                                                    |       |
|              |                     |      |         |                      |                                               |                                                                    | Π     |
|              |                     |      |         |                      |                                               |                                                                    | F     |
|              |                     |      |         |                      |                                               |                                                                    | ľ     |
|              |                     |      |         |                      |                                               |                                                                    | H     |
|              |                     |      |         |                      |                                               |                                                                    |       |
|              |                     |      | Lege    | nd :                 | _                                             |                                                                    | G     |
|              |                     |      |         |                      |                                               |                                                                    |       |
|              |                     |      |         |                      |                                               |                                                                    | Ħ     |
|              |                     |      |         |                      |                                               |                                                                    | н     |
|              |                     |      |         |                      |                                               |                                                                    |       |
|              |                     |      |         |                      |                                               |                                                                    | Н     |
|              |                     |      |         |                      |                                               |                                                                    |       |
|              |                     |      |         |                      |                                               |                                                                    |       |
|              |                     |      |         |                      |                                               |                                                                    | ľ     |
|              |                     |      |         |                      |                                               |                                                                    | Η     |
|              |                     |      |         |                      |                                               |                                                                    |       |
|              |                     |      |         |                      |                                               |                                                                    | ĸ     |
|              |                     |      |         |                      |                                               |                                                                    |       |
|              |                     |      |         |                      |                                               |                                                                    |       |
|              |                     |      |         |                      |                                               |                                                                    | L     |
|              |                     |      |         |                      |                                               |                                                                    |       |
|              |                     |      |         |                      |                                               |                                                                    | Н     |
|              |                     |      |         |                      |                                               |                                                                    |       |
|              |                     |      |         |                      |                                               |                                                                    | м     |
|              |                     |      |         |                      |                                               |                                                                    | Ц     |
|              |                     |      |         |                      |                                               |                                                                    |       |
|              |                     |      |         |                      |                                               |                                                                    | N     |
|              |                     |      |         |                      |                                               |                                                                    |       |
|              |                     |      |         |                      |                                               |                                                                    | Н     |
|              |                     |      |         |                      |                                               |                                                                    |       |
|              |                     |      |         |                      |                                               |                                                                    | P     |
|              |                     |      |         |                      |                                               |                                                                    |       |
| M.FAKHARIAN  | A.M.MOHSENI         |      | REV.    | DESCRIPTION          | BY<br>CHECK                                   | DATE                                                               | -     |
| СНК.         | APP.                | AUT. | ن<br>ام |                      |                                               | ش بیم بوزج زیخ تخن قط زم یلم تکرش.<br>F THIS DRAWING TOGETHER WITH | 1 V I |
| MENT SURFACE | S WORK PACK         | AGES | 6       | THE COPYRIGH         | ALL COPIES OF<br>IT THEREIN AR<br>N.I.S.O.C./ | E THE SOLE PROPERTY OF                                             |       |
| EPD CONTRAC  | TOR:                |      |         | BINAK OI             | LFIELD DE                                     | VELOPMENT                                                          | -++   |
| $\sim$       | PETROIR             |      |         | SURFAC               | E WORK P                                      | AUKAGES                                                            |       |
| PEDCO        | DEVELOP:<br>COMPANY |      | DA      | TE SCALE             | DRAWING B                                     | Y CHECKED BY                                                       | R     |
|              |                     |      |         | NO CONSTRUCTION PER  | MITTED UNI                                    | ESS DRAWING APPROVED                                               | -+    |
| )UT          |                     |      | APPI    | ROVED FOR CONSTRUCT  | TION BY:                                      |                                                                    |       |
| -PY-0001     | SHEET N             |      | BUDGE   | F REF. LOCATION SIZE | CLASS SE                                      | RIAL NO.                                                           | s     |
|              | 19                  |      | 0       | 21<br>Software Auto  | 22                                            | 2 АО<br>гіе но ВК-GCS-HY-120-IN-РУ-0001                            |       |