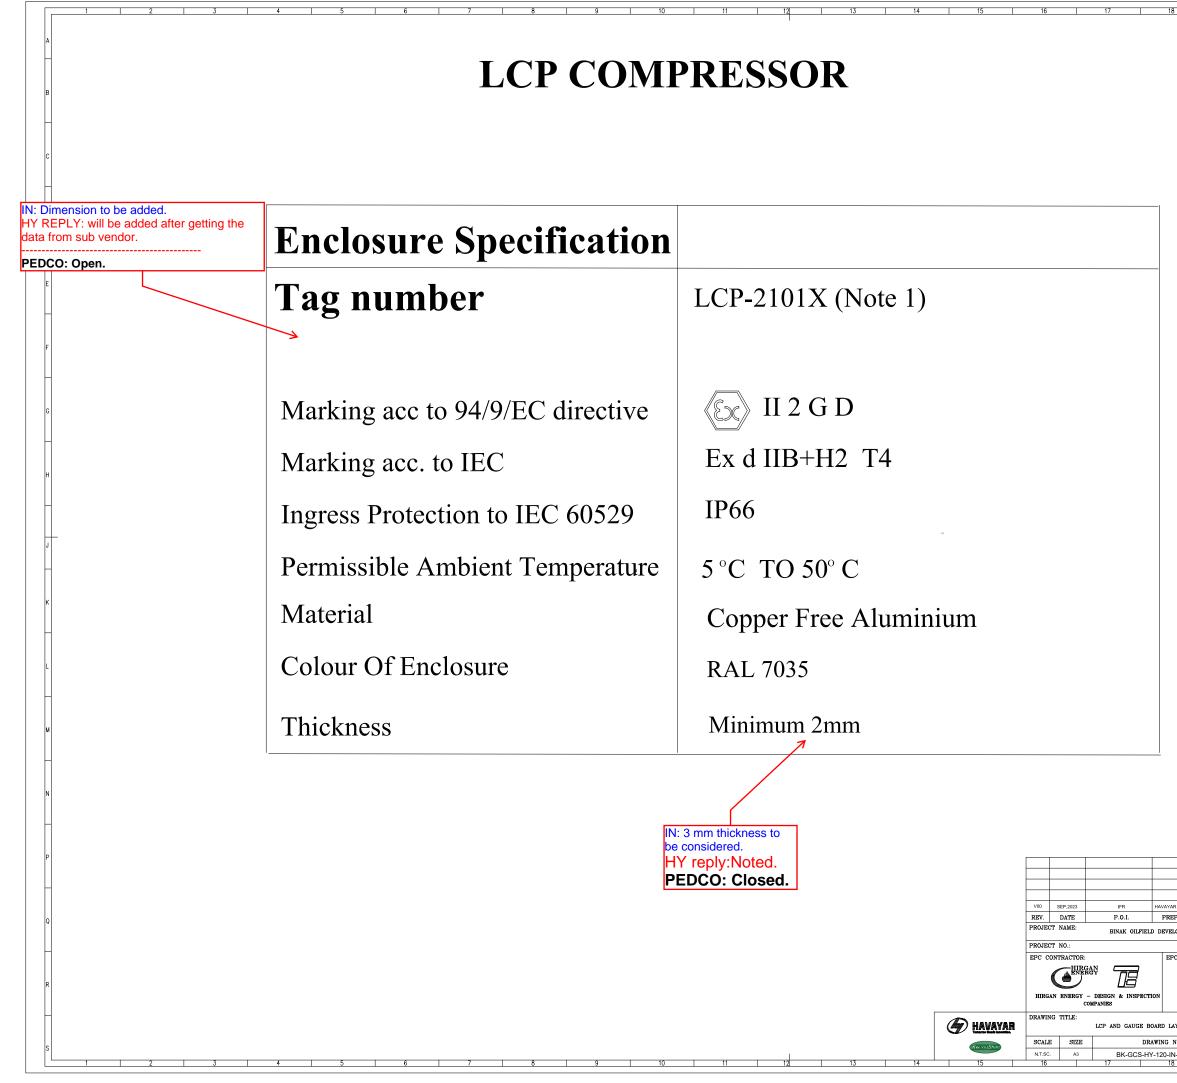

|                             |                                                                                                                                                        | _ |
|-----------------------------|--------------------------------------------------------------------------------------------------------------------------------------------------------|---|
| 19 2                        | 20 21 22 AO<br>REFERENCE DRAWINGS DWG. NUMBER                                                                                                          |   |
|                             |                                                                                                                                                        |   |
|                             |                                                                                                                                                        |   |
|                             |                                                                                                                                                        |   |
|                             |                                                                                                                                                        |   |
|                             | в                                                                                                                                                      |   |
|                             |                                                                                                                                                        |   |
|                             |                                                                                                                                                        |   |
|                             |                                                                                                                                                        |   |
|                             |                                                                                                                                                        |   |
|                             |                                                                                                                                                        |   |
|                             |                                                                                                                                                        |   |
|                             |                                                                                                                                                        |   |
|                             | Note1 :                                                                                                                                                |   |
|                             | D                                                                                                                                                      |   |
|                             | X:A COMPRESSOR A                                                                                                                                       |   |
|                             | X:B COMPRESSOR B                                                                                                                                       | 1 |
|                             | X:C COMPRESSOR C                                                                                                                                       |   |
|                             |                                                                                                                                                        |   |
|                             | Note2 :                                                                                                                                                |   |
|                             |                                                                                                                                                        |   |
|                             | WIRE 1.5mm <sup>2</sup> BLACK                                                                                                                          |   |
|                             | F                                                                                                                                                      |   |
|                             |                                                                                                                                                        |   |
|                             |                                                                                                                                                        |   |
|                             |                                                                                                                                                        |   |
|                             | G G                                                                                                                                                    |   |
|                             | Legend :                                                                                                                                               |   |
|                             |                                                                                                                                                        |   |
|                             |                                                                                                                                                        | 1 |
|                             |                                                                                                                                                        |   |
|                             | ۲ P                                                                                                                                                    |   |
|                             |                                                                                                                                                        |   |
|                             | -                                                                                                                                                      |   |
|                             |                                                                                                                                                        |   |
|                             | +                                                                                                                                                      |   |
|                             | J                                                                                                                                                      |   |
|                             | -                                                                                                                                                      |   |
|                             |                                                                                                                                                        |   |
|                             |                                                                                                                                                        |   |
|                             | ĸ                                                                                                                                                      |   |
|                             |                                                                                                                                                        |   |
|                             | Γ                                                                                                                                                      |   |
|                             |                                                                                                                                                        |   |
|                             |                                                                                                                                                        |   |
|                             |                                                                                                                                                        |   |
|                             |                                                                                                                                                        |   |
|                             |                                                                                                                                                        |   |
|                             | м                                                                                                                                                      |   |
|                             |                                                                                                                                                        |   |
|                             | _                                                                                                                                                      |   |
|                             |                                                                                                                                                        |   |
|                             | <br>                                                                                                                                                   |   |
|                             |                                                                                                                                                        |   |
|                             |                                                                                                                                                        |   |
|                             |                                                                                                                                                        |   |
|                             |                                                                                                                                                        |   |
|                             | P                                                                                                                                                      |   |
|                             |                                                                                                                                                        |   |
|                             | REV. DESCRIPTION BY DATE                                                                                                                               | 1 |
| Co M.FAKHARIAN A.M.MOHSENI  | CHECKED                                                                                                                                                |   |
| CHK. APP. AUT.              | منی بعم بونچ زیخ نخان قط زم کارم تکرش دب قارع شم بی بحثق قرح و شریفن زی دخیمن دمالک و ارس<br>THE ORIGINAL AND ALL COPIES OF THIS DRAWING TOGETHER WITH |   |
| PMENT SURFACE WORK PACKAGES | THE ORIGINAL AND ALL COPIES OF THIS DRAWING TOGETHER WITH<br>THE COPYRIGHT THEREIN ARE THE SOLE PROPERTY OF<br>N.I.S.O.C./ FIELDS                      |   |
| /EPD CONTRACTOR:            | BINAK OILFIELD DEVELOPMENT                                                                                                                             | 1 |
| PETROIRAN                   | SURFACE WORK PACKAGES                                                                                                                                  |   |
| <b>DEVELOPMENT</b>          | R                                                                                                                                                      |   |
| PEDCO COMPANY               | DATE SCALE DRAWING BY CHECKED BY                                                                                                                       |   |
|                             | NO CONSTRUCTION PERMITTED UNLESS DRAWING APPROVED                                                                                                      |   |
| OUT                         | APPROVED FOR CONSTRUCTION BY:                                                                                                                          |   |
| 0. SHEET NO. REV.           | BUDGET REF. LOCATION SIZE CLASS SERIAL NO.                                                                                                             |   |
|                             |                                                                                                                                                        |   |
| PY-0001 01 0F 09 V00        | 20 21 22 A0<br>Software Autocod File No BK-GCS-HY-120-IN-PY-0001-V00.df                                                                                |   |