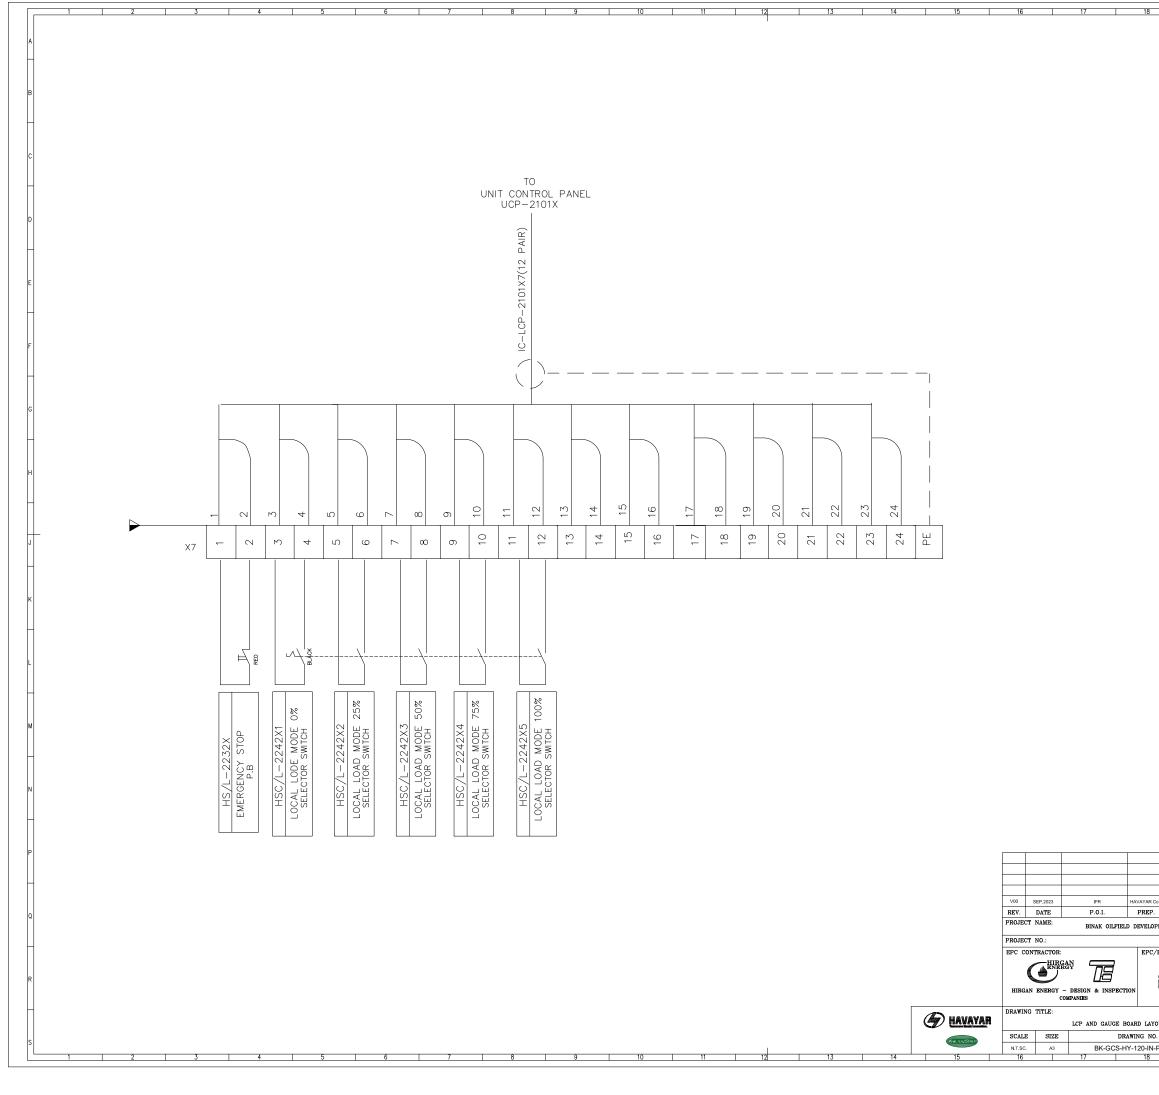

| 19                                  | 20   | 2                           | 1<br>Rence draw        | INGS              | 22                 |                        | AO<br>DWG. NUMBER        | $\overline{1}$ |
|-------------------------------------|------|-----------------------------|------------------------|-------------------|--------------------|------------------------|--------------------------|----------------|
|                                     |      | KEFE                        | INCHUE UKAWI           |                   |                    |                        | OTTO, NUMBER             |                |
|                                     |      |                             |                        |                   |                    |                        |                          | H              |
|                                     |      |                             |                        |                   |                    |                        |                          | в              |
|                                     |      |                             |                        |                   |                    |                        |                          |                |
|                                     |      |                             |                        |                   |                    |                        |                          |                |
|                                     |      |                             |                        |                   |                    |                        |                          | с              |
|                                     |      |                             |                        |                   |                    |                        |                          | H              |
|                                     | Note | <u>1 :</u>                  |                        |                   |                    |                        |                          | D              |
|                                     |      | A COM                       |                        |                   |                    |                        |                          |                |
|                                     |      | 3 COM<br>C COM              |                        |                   |                    |                        |                          |                |
|                                     |      | 0000                        | I ILL.                 | 5501              | C                  |                        |                          | E              |
|                                     |      |                             |                        |                   |                    |                        |                          | Η              |
|                                     |      |                             |                        |                   |                    |                        |                          | F              |
|                                     |      |                             |                        |                   |                    |                        |                          |                |
|                                     |      |                             |                        |                   |                    |                        |                          |                |
|                                     | Lege | end :                       |                        |                   |                    |                        |                          | G              |
|                                     |      |                             |                        |                   |                    |                        |                          | Η              |
|                                     |      |                             |                        |                   |                    |                        |                          | н              |
|                                     |      |                             |                        |                   |                    |                        |                          |                |
|                                     |      |                             |                        |                   |                    |                        |                          |                |
|                                     |      |                             |                        |                   |                    |                        | -                        | J              |
|                                     |      |                             |                        |                   |                    |                        |                          | Η              |
|                                     |      |                             |                        |                   |                    |                        |                          | к              |
|                                     |      |                             |                        |                   |                    |                        |                          |                |
|                                     |      |                             |                        |                   |                    |                        |                          |                |
|                                     |      |                             |                        |                   |                    |                        |                          |                |
|                                     |      |                             |                        |                   |                    |                        |                          | H              |
|                                     |      |                             |                        |                   |                    |                        |                          | м              |
|                                     |      |                             |                        |                   |                    |                        |                          | H              |
|                                     |      |                             |                        |                   |                    |                        |                          | N              |
|                                     |      |                             |                        |                   |                    |                        |                          | N              |
|                                     |      |                             |                        |                   |                    |                        |                          | H              |
|                                     |      |                             |                        |                   |                    |                        |                          | -P             |
|                                     |      |                             |                        | BY                | DATI               | E                      |                          | $\frac{1}{1}$  |
| AKHARIAN A.M.MOHSENI CHK. APP. AUT. | REV. | DESCRIP<br>نی اضن ایل کاولم |                        | CHE               | CKED               |                        | .دش ہیم ہونج زیخ ہ       |                |
| SURFACE WORK PACKAGES               |      |                             | INAL AND A<br>COPYRIGH |                   | OF THIS<br>ARE THE | DRAWING T<br>SOLE PROP | OGETHER WITH<br>PERTY OF |                |
| CONTRACTOR:                         |      | BI                          | NAK OIL                | FIELD D<br>E WORK | EVELO              | PMENT                  |                          | Ħ              |
| DEVELOPMENT<br>COMPANY              | DA   | TE SC                       | CALE                   | DRAWING           | ву Сн              | ECKED BY               | 7                        | R              |
|                                     |      | NO CONSTRUC                 | TION PER               | MITTED U          | NLESS I            | DRAWING A              | PPROVED                  | $\frac{1}{1}$  |
| SHEET NO. REV.                      | -    | ROVED FOR CO                | _                      |                   | ':<br>SERIAL       | NO.                    |                          | s              |
| 1 04 0F 09 voo<br>19                | 20   | 2<br>Softwa                 | 1<br>* Autoc           | nd                | 22<br>File No      | BK-GCS-HY-             | A0<br>120-IN-PY-0001-V0  |                |