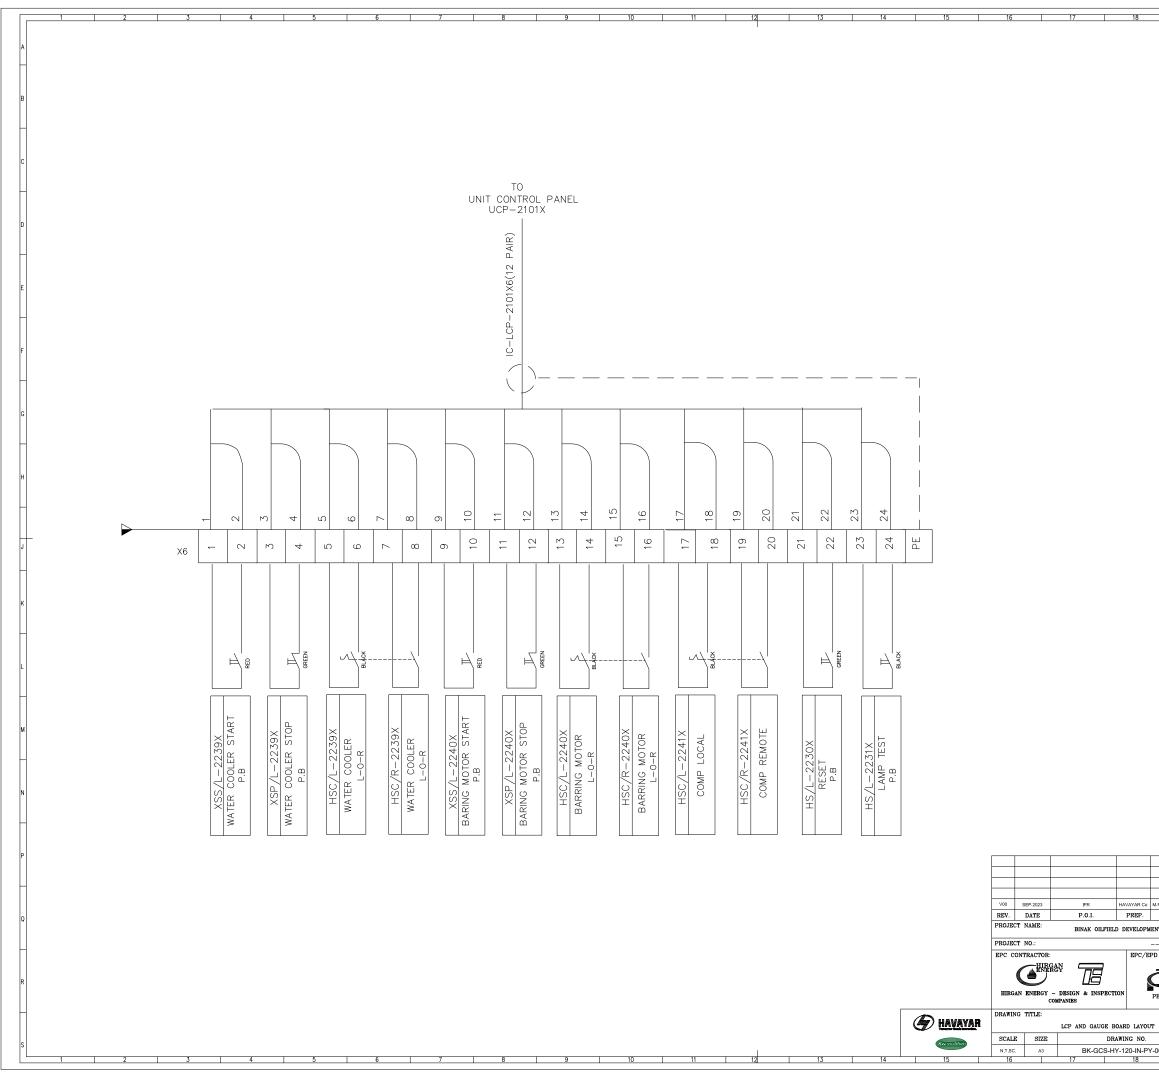

|             | 19                  | :    | 20                               |            | 21<br>REFEREN  | ICE DRAM | WINGS               | 22      |                     | AO<br>DWG. NUMBER                    |                |
|-------------|---------------------|------|----------------------------------|------------|----------------|----------|---------------------|---------|---------------------|--------------------------------------|----------------|
|             |                     |      |                                  |            |                |          |                     |         |                     |                                      | A              |
|             |                     |      |                                  |            |                |          |                     |         |                     |                                      |                |
|             |                     |      |                                  |            |                |          |                     |         |                     |                                      |                |
|             |                     |      |                                  |            |                |          |                     |         |                     |                                      | в              |
|             |                     |      |                                  |            |                |          |                     |         |                     |                                      |                |
|             |                     |      |                                  |            |                |          |                     |         |                     |                                      | Н              |
|             |                     |      |                                  |            |                |          |                     |         |                     |                                      |                |
|             |                     |      |                                  |            |                |          |                     |         |                     |                                      | с              |
|             |                     |      |                                  |            |                |          |                     |         |                     |                                      |                |
|             |                     |      |                                  |            |                |          |                     |         |                     |                                      | $\square$      |
|             |                     |      | <u>Note</u>                      | <u>1 :</u> |                |          |                     |         |                     |                                      | D              |
|             |                     |      | X:A                              | C          | OMP            | RE:      | SSO                 | R A     | λ                   |                                      |                |
|             |                     |      |                                  |            | OMP            |          |                     |         |                     |                                      | Н              |
|             |                     |      |                                  |            | OMP            |          |                     |         |                     |                                      |                |
|             |                     |      | 122.0                            |            | U 1V11         | ц        |                     |         | _                   |                                      | E              |
|             |                     |      |                                  |            |                |          |                     |         |                     |                                      |                |
|             |                     |      |                                  |            |                |          |                     |         |                     |                                      | Π              |
|             |                     |      |                                  |            |                |          |                     |         |                     |                                      | F              |
|             |                     |      |                                  |            |                |          |                     |         |                     |                                      | ľ              |
|             |                     |      |                                  |            |                |          |                     |         |                     |                                      | H              |
|             |                     |      |                                  |            |                |          |                     |         |                     |                                      |                |
|             |                     |      | Lege                             | nd :       |                |          |                     |         |                     |                                      | G              |
|             |                     |      |                                  |            |                |          |                     |         |                     |                                      |                |
|             |                     |      |                                  |            |                |          |                     |         |                     |                                      | Ħ              |
|             |                     |      |                                  |            |                |          |                     |         |                     |                                      | Ц              |
|             |                     |      |                                  |            |                |          |                     |         |                     |                                      |                |
|             |                     |      |                                  |            |                |          |                     |         |                     |                                      | H              |
|             |                     |      |                                  |            |                |          |                     |         |                     |                                      |                |
|             |                     |      |                                  |            |                |          |                     |         |                     |                                      | J              |
|             |                     |      |                                  |            |                |          |                     |         |                     |                                      |                |
|             |                     |      |                                  |            |                |          |                     |         |                     |                                      | Ħ              |
|             |                     |      |                                  |            |                |          |                     |         |                     |                                      |                |
|             |                     |      |                                  |            |                |          |                     |         |                     |                                      | к              |
|             |                     |      |                                  |            |                |          |                     |         |                     |                                      | H              |
|             |                     |      |                                  |            |                |          |                     |         |                     |                                      |                |
|             |                     |      |                                  |            |                |          |                     |         |                     |                                      | L              |
|             |                     |      |                                  |            |                |          |                     |         |                     |                                      |                |
|             |                     |      |                                  |            |                |          |                     |         |                     |                                      | Н              |
|             |                     |      |                                  |            |                |          |                     |         |                     |                                      |                |
|             |                     |      |                                  |            |                |          |                     |         |                     |                                      | м              |
|             |                     |      |                                  |            |                |          |                     |         |                     |                                      | H              |
|             |                     |      |                                  |            |                |          |                     |         |                     |                                      |                |
|             |                     |      |                                  |            |                |          |                     |         |                     |                                      | N              |
|             |                     |      |                                  |            |                |          |                     |         |                     |                                      |                |
|             |                     |      |                                  |            |                |          |                     |         |                     |                                      | H              |
|             |                     |      |                                  |            |                |          |                     |         |                     |                                      | P              |
|             |                     |      |                                  |            |                |          |                     | -       |                     |                                      | _[]            |
|             |                     |      |                                  |            |                |          |                     |         | DAMP                |                                      |                |
| M.FAKHARIAN | A.M.MOHSENI         |      | REV.                             | D          | ESCRIPTIO      | N        | BY                  | HECK    | DATE<br>ED          |                                      |                |
| CHK.        | APP.                | AUT. |                                  |            |                |          |                     |         |                     | دش بیم بوزج زیخ تخر<br>TOGETHER WITH |                |
| ENT SURFAC  | E WORK PACH         | AGES | 9                                | R          | THE CO         | OPYRIGI  | IT THERE<br>N.I.S.( | EIN ARI | THE SOLE PR         | TOGETHER WITH<br>ROPERTY OF          |                |
| PD CONTRAC  | TOR:                |      |                                  |            | BINA           | K OI     | LFIELD              | DEV     | ELOPMENT<br>ACKAGES |                                      | +              |
| $\sim$      | PETROIR.<br>DEVELOP |      |                                  |            | SU             | rr A(    | ் wor               | vr P    | HUNAGES             |                                      | R              |
| PEDCO       | COMPANY             |      | DATE SCALE DRAWING BY CHECKED BY |            |                |          |                     |         |                     |                                      |                |
|             |                     |      | 1                                | NO CO      | NSTRUCTIO      | ON PE    | RMITTED             | UNL     | ESS DRAWING         | APPROVED                             | +              |
| т           |                     |      | APPI                             | ROVED      | FOR CON        | STRUC    | rion                | BY:     |                     |                                      |                |
| -0001       | SHEET N<br>03 OF 0  |      | BUDGET                           | REF.       | LOCATION       | SIZE     | CLASS               | SE      | RIAL NO.            |                                      | —s             |
|             | 19                  |      | 20                               |            | 21<br>Software | Auto     | xod                 | 22      | File No BK-GCS-H    | A0<br>IY-120-IN-PY-0001              | ]<br>- V00.dwa |