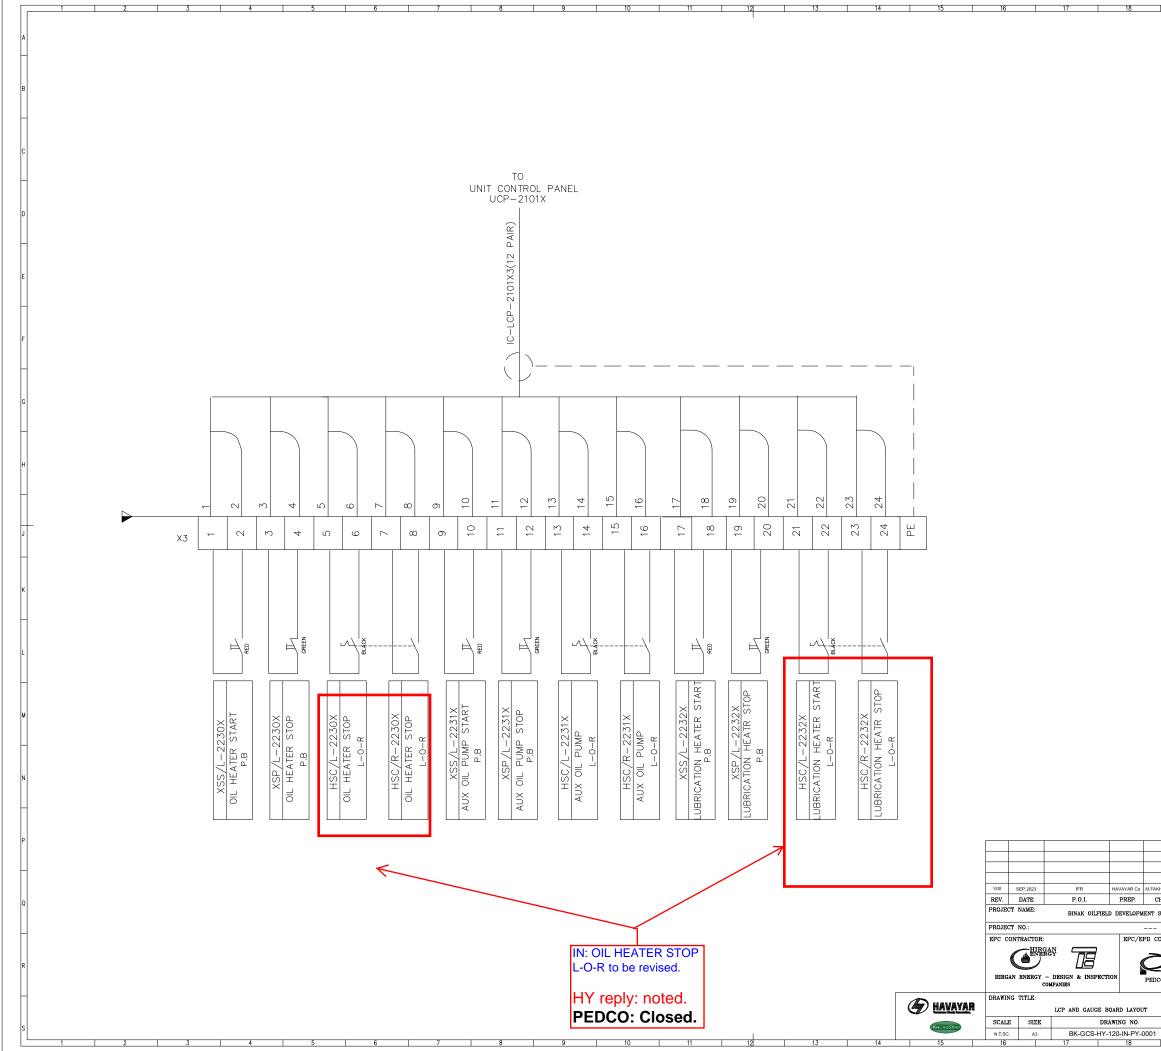

|                     | 19                   |     | 2                   | :0     |             | 21<br>REFEREN            | NCE DRAW | INGS                      | 2              | 2                 |                  | DWG          | AO<br>. NUMBER  |          |
|---------------------|----------------------|-----|---------------------|--------|-------------|--------------------------|----------|---------------------------|----------------|-------------------|------------------|--------------|-----------------|----------|
|                     |                      |     |                     |        |             |                          |          |                           |                |                   |                  |              |                 | A        |
|                     |                      |     |                     |        |             |                          |          |                           |                |                   |                  |              |                 | H        |
|                     |                      |     |                     |        |             |                          |          |                           |                |                   |                  |              |                 | в        |
|                     |                      |     |                     |        |             |                          |          |                           |                |                   |                  |              |                 |          |
|                     |                      |     |                     |        |             |                          |          |                           |                |                   |                  |              |                 |          |
|                     |                      |     |                     |        |             |                          |          |                           |                |                   |                  |              |                 | с        |
|                     |                      |     |                     |        |             |                          |          |                           |                |                   |                  |              |                 | H        |
|                     |                      |     |                     | Note'  | 1_:         |                          |          |                           |                |                   |                  |              |                 |          |
|                     |                      |     |                     | X:A    | C           | OMP                      | RES      | SSO                       | R.             | A                 |                  |              |                 | D        |
|                     |                      |     |                     |        |             | OMP                      |          |                           |                |                   |                  |              |                 | H        |
|                     |                      |     |                     | X:C    | C           | OMP                      | RES      | SSO                       | R              | С                 |                  |              |                 | E        |
|                     |                      |     |                     |        |             |                          |          |                           |                |                   |                  |              |                 |          |
|                     |                      |     |                     |        |             |                          |          |                           |                |                   |                  |              |                 |          |
|                     |                      |     |                     |        |             |                          |          |                           |                |                   |                  |              |                 | F        |
|                     |                      |     |                     |        |             |                          |          |                           |                |                   |                  |              |                 | H        |
|                     |                      |     |                     |        |             |                          |          |                           |                |                   |                  |              |                 | G        |
|                     |                      |     |                     | Leger  | <u>nd :</u> |                          |          |                           |                |                   |                  |              |                 | 6        |
|                     |                      |     |                     |        |             |                          |          |                           |                |                   |                  |              |                 | H        |
|                     |                      |     |                     |        |             |                          |          |                           |                |                   |                  |              |                 | н        |
|                     |                      |     |                     |        |             |                          |          |                           |                |                   |                  |              |                 |          |
|                     |                      |     |                     |        |             |                          |          |                           |                |                   |                  |              |                 |          |
|                     |                      |     |                     |        |             |                          |          |                           |                |                   |                  |              |                 | J        |
|                     |                      |     |                     |        |             |                          |          |                           |                |                   |                  |              |                 | H        |
|                     |                      |     |                     |        |             |                          |          |                           |                |                   |                  |              |                 | к        |
|                     |                      |     |                     |        |             |                          |          |                           |                |                   |                  |              |                 |          |
|                     |                      |     |                     |        |             |                          |          |                           |                |                   |                  |              |                 | Ħ        |
|                     |                      |     |                     |        |             |                          |          |                           |                |                   |                  |              |                 | L        |
|                     |                      |     |                     |        |             |                          |          |                           |                |                   |                  |              |                 | H        |
|                     |                      |     |                     |        |             |                          |          |                           |                |                   |                  |              |                 |          |
|                     |                      |     |                     |        |             |                          |          |                           |                |                   |                  |              |                 | м        |
|                     |                      |     |                     |        |             |                          |          |                           |                |                   |                  |              |                 | H        |
|                     |                      |     |                     |        |             |                          |          |                           |                |                   |                  |              |                 | N        |
|                     |                      |     |                     |        |             |                          |          |                           |                |                   |                  |              |                 |          |
|                     |                      |     |                     |        |             |                          |          |                           |                |                   |                  |              |                 | Ħ        |
|                     |                      |     |                     |        |             |                          |          |                           |                |                   |                  |              |                 | P        |
|                     |                      |     |                     |        |             |                          |          | BY                        | _              | DAT               | F:               |              |                 | ╡        |
| M.FAKHARIAN<br>CHK. | A.M.MOHSENI          | -   | AUT.                | REV.   |             | SCRIPTIO<br>قد دی انجاس: |          | С                         |                | KED               |                  | ء زى خ تەلىن | نش بایم باون:   | <u> </u> |
| ENT SURFAC          |                      |     |                     |        |             | E ORIGINA                | L AND A  | ALL COPI<br>T THERE       | IES C<br>SIN A | OF THIS<br>RE THE | DRAWIN<br>SOLE P |              | HER WITH        | 141      |
| PD CONTRAC          |                      |     |                     |        | ~~          | BIN/                     |          | N.I.S.C<br>FIELD<br>E WOF |                |                   |                  | •            |                 | +        |
| Q                   | PETROII<br>DEVELO    | РМЕ | NT                  |        |             |                          |          |                           |                |                   |                  |              |                 | R        |
| PEDCO               | COMPAN               | N Y |                     | DAT    |             | SCAI                     |          | DRAWIN                    |                |                   | ECKED            |              | OVED            |          |
| Т                   | GUIDEN               | NO  | D.88.               | APPR   | OVED F      | STRUCTIO                 | STRUCT   | ION                       | BY:            |                   |                  | J APPR       | UVED            |          |
| Y-0001              | 5HEET<br>05 OF<br>19 |     | <b>REV</b> .<br>V00 | BUDGET | REF. L      | OCATION                  |          | CLASS                     |                | ERIAL             |                  |              | A0<br>N-PY-0001 | s        |
|                     |                      |     |                     |        |             | Software                 | Autor    | her                       | -              | File No.          | BK-CCS-          | HY_120-I     | DV 0001         | 100 due  |