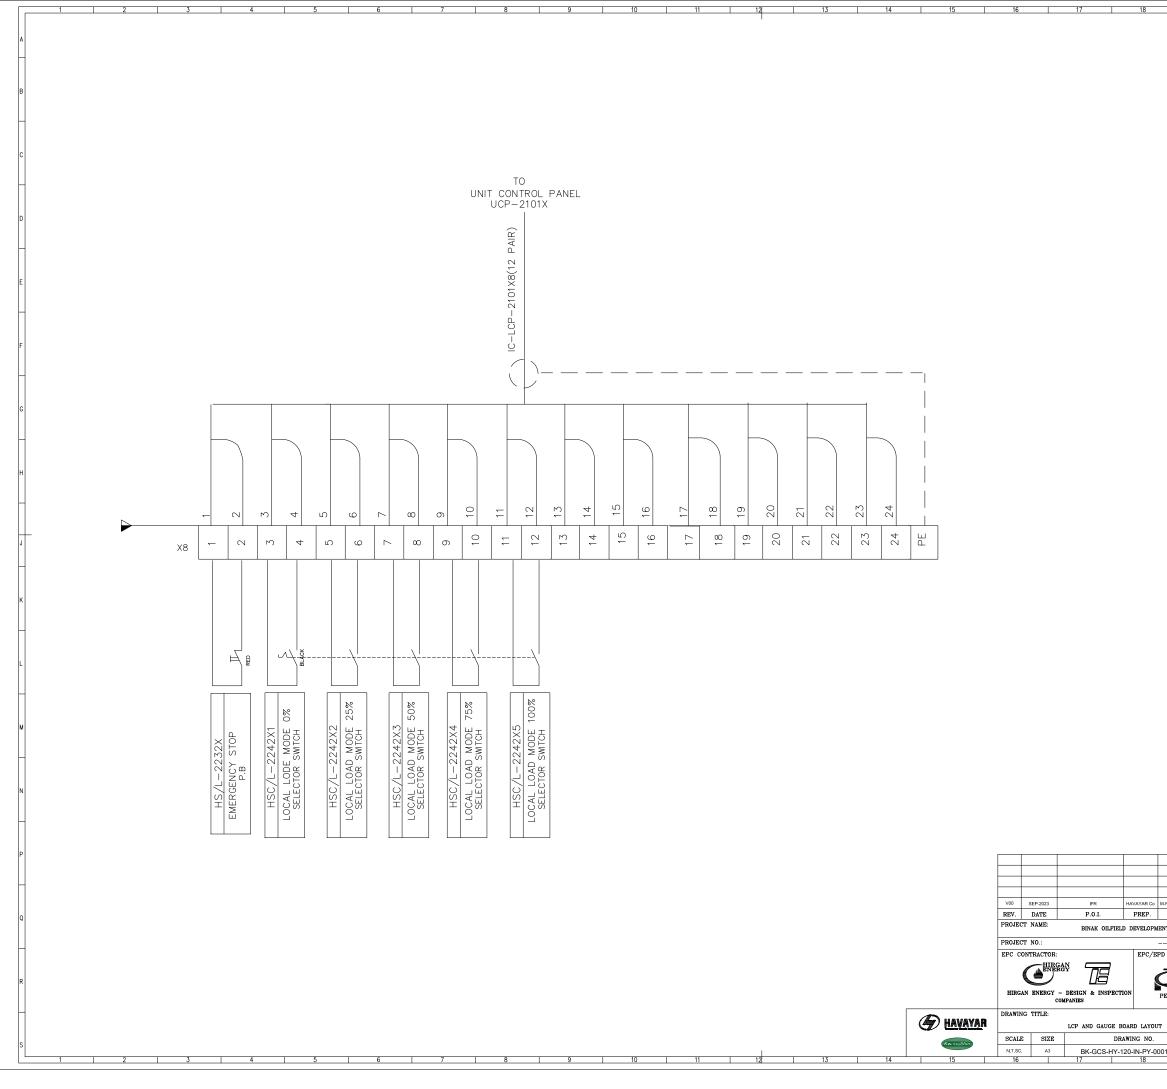

|                  |
| OUT           |       | g                   | •     | APPI     | ROVED      | FOR CON        | STRUC          | TION                     | BY:               |                                                                   |                  |
| 0.<br>-PY-000 | 1     | SHEET N             | 9 voo | BUDGE    | r REF.     | LOCATION       | SIZE           | CLASS                    |                   | IAL NO.                                                           | s                |
|               |       | 19                  | 2     | 20       |            | 21<br>Software | Auto           | cod                      | 22                | A0<br>File No BK-GCS-HY-120-IN-PY-0001-V                          | 00.dwg           |



|   |                | 19                 |       | 20   |            | 21                    |                 |                            | 22                | AO                                                           | _ ]              |
|---|----------------|--------------------|-------|------|------------|-----------------------|-----------------|----------------------------|-------------------|--------------------------------------------------------------|------------------|
|   |                |                    |       |      |            | REFEREN               | ice drai        | INGS                       |                   | DWG. NUMBER                                                  |                  |
|   |                |                    |       |      |