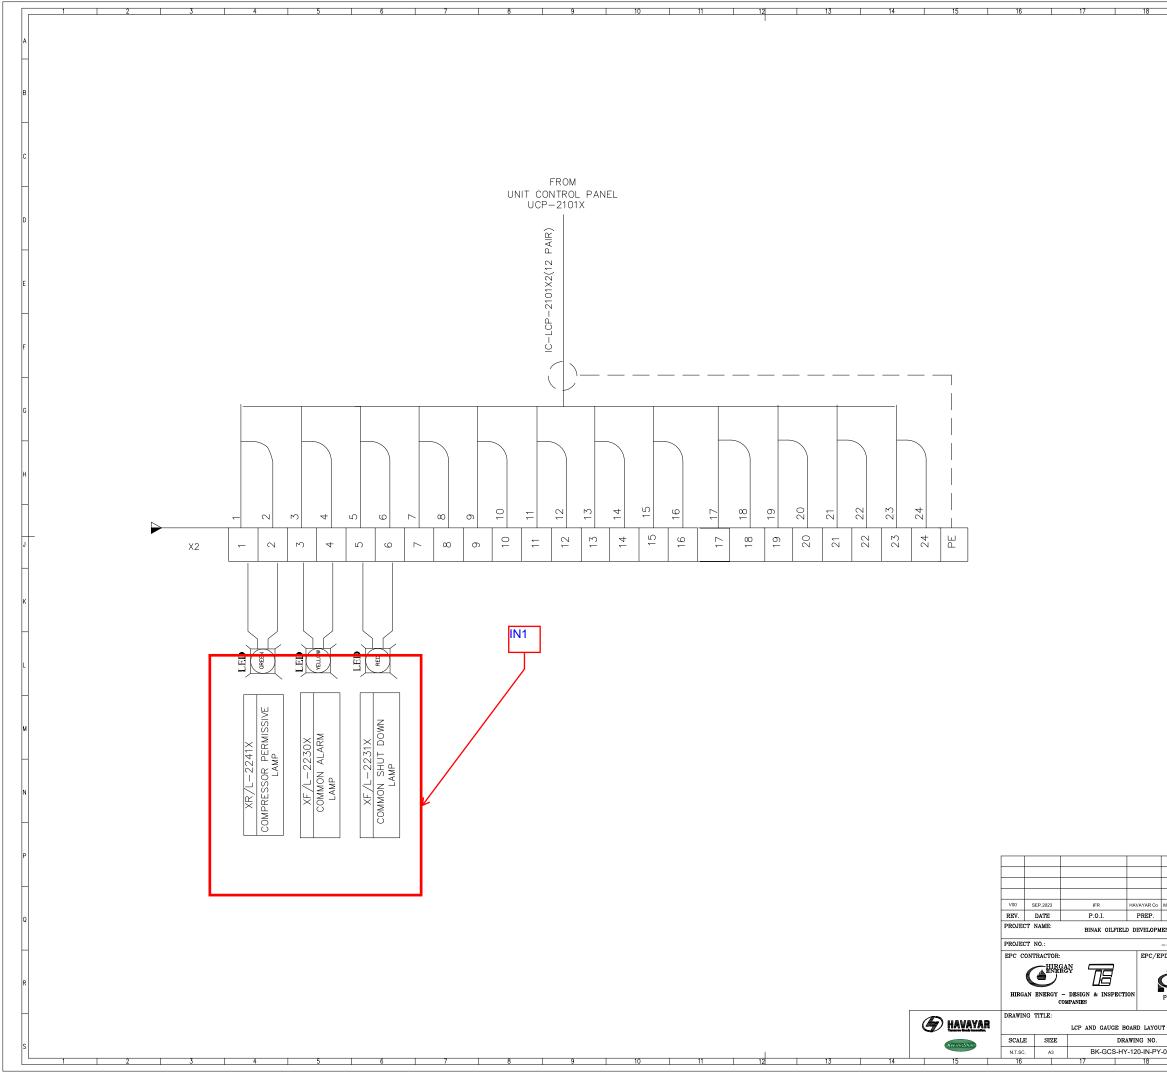

| 19                                  | 20   | 2                           | 1<br>Rence draw        | INGS              | 22                 |                        | AO<br>DWG. NUMBER        | $\overline{1}$ |
|-------------------------------------|------|-----------------------------|------------------------|-------------------|--------------------|------------------------|--------------------------|----------------|
|                                     |      | KEFE                        | INCHUE UKAWI           |                   |                    |                        | OTTO, NUMBER             |                |
|                                     |      |                             |                        |                   |                    |                        |                          | H              |
|                                     |      |                             |                        |                   |                    |                        |                          | в              |
|                                     |      |                             |                        |                   |                    |                        |                          |                |
|                                     |      |                             |                        |                   |                    |                        |                          |                |
|                                     |      |                             |                        |                   |                    |                        |                          | с              |
|                                     |      |                             |                        |                   |                    |                        |                          | H              |
|                                     | Note | <u>1 :</u>                  |                        |                   |                    |                        |                          | D              |
|                                     |      | A COM                       |                        |                   |                    |                        |                          |                |
|                                     |      | 3 COM<br>C COM              |                        |                   |                    |                        |                          |                |
|                                     |      | 0000                        | I ILL.                 | 5501              | C                  |                        |                          | E              |
|                                     |      |                             |                        |                   |                    |                        |                          | Η              |
|                                     |      |                             |                        |                   |                    |                        |                          | F              |
|                                     |      |                             |                        |                   |                    |                        |                          |                |
|                                     |      |                             |                        |                   |                    |                        |                          |                |
|                                     | Lege | end :                       |                        |                   |                    |                        |                          | G              |
|                                     |      |                             |                        |                   |                    |                        |                          | Η              |
|                                     |      |                             |                        |                   |                    |                        |                          | н              |
|                                     |      |                             |                        |                   |                    |                        |                          |                |
|                                     |      |                             |                        |                   |                    |                        |                          |                |
|                                     |      |                             |                        |                   |                    |                        | -                        | J              |
|                                     |      |                             |                        |                   |                    |                        |                          | Η              |
|                                     |      |                             |                        |                   |                    |                        |                          | к              |
|                                     |      |                             |                        |                   |                    |                        |                          |                |
|                                     |      |                             |                        |                   |                    |                        |                          |                |
|                                     |      |                             |                        |                   |                    |                        |                          |                |
|                                     |      |                             |                        |                   |                    |                        |                          | H              |
|                                     |      |                             |                        |                   |                    |                        |                          | м              |
|                                     |      |                             |                        |                   |                    |                        |                          | H              |
|                                     |      |                             |                        |                   |                    |                        |                          | N              |
|                                     |      |                             |                        |                   |                    |                        |                          | N              |
|                                     |      |                             |                        |                   |                    |                        |                          | H              |
|                                     |      |                             |                        |                   |                    |                        |                          | -P             |
|                                     |      |                             |                        | BY                | DATI               | E                      |                          | $\frac{1}{1}$  |
| AKHARIAN A.M.MOHSENI CHK. APP. AUT. | REV. | DESCRIP<br>نی اضن ایل کاولم |                        | CHE               | CKED               |                        | .دش ہیم ہونج زیخ ہ       |                |
| SURFACE WORK PACKAGES               |      |                             | INAL AND A<br>COPYRIGH |                   | OF THIS<br>ARE THE | DRAWING T<br>SOLE PROP | OGETHER WITH<br>PERTY OF |                |
| CONTRACTOR:                         |      | BI                          | NAK OIL                | FIELD D<br>E WORK | EVELO              | PMENT                  |                          | Ħ              |
| DEVELOPMENT<br>COMPANY              | DA   | TE SC                       | CALE                   | DRAWING           | ву Сн              | ECKED BY               | 7                        | R              |
|                                     |      | NO CONSTRUC                 | TION PER               | MITTED U          | NLESS I            | DRAWING A              | PPROVED                  | $\frac{1}{1}$  |
| SHEET NO. REV.                      | -    | ROVED FOR CO                | _                      |                   | ':<br>SERIAL       | NO.                    |                          | s              |
| 1 04 0F 09 voo<br>19                | 20   | 2<br>Softwa                 | 1<br>* Autoc           | nd                | 22<br>File No      | BK-GCS-HY-             | A0<br>120-IN-PY-0001-V0  |                |