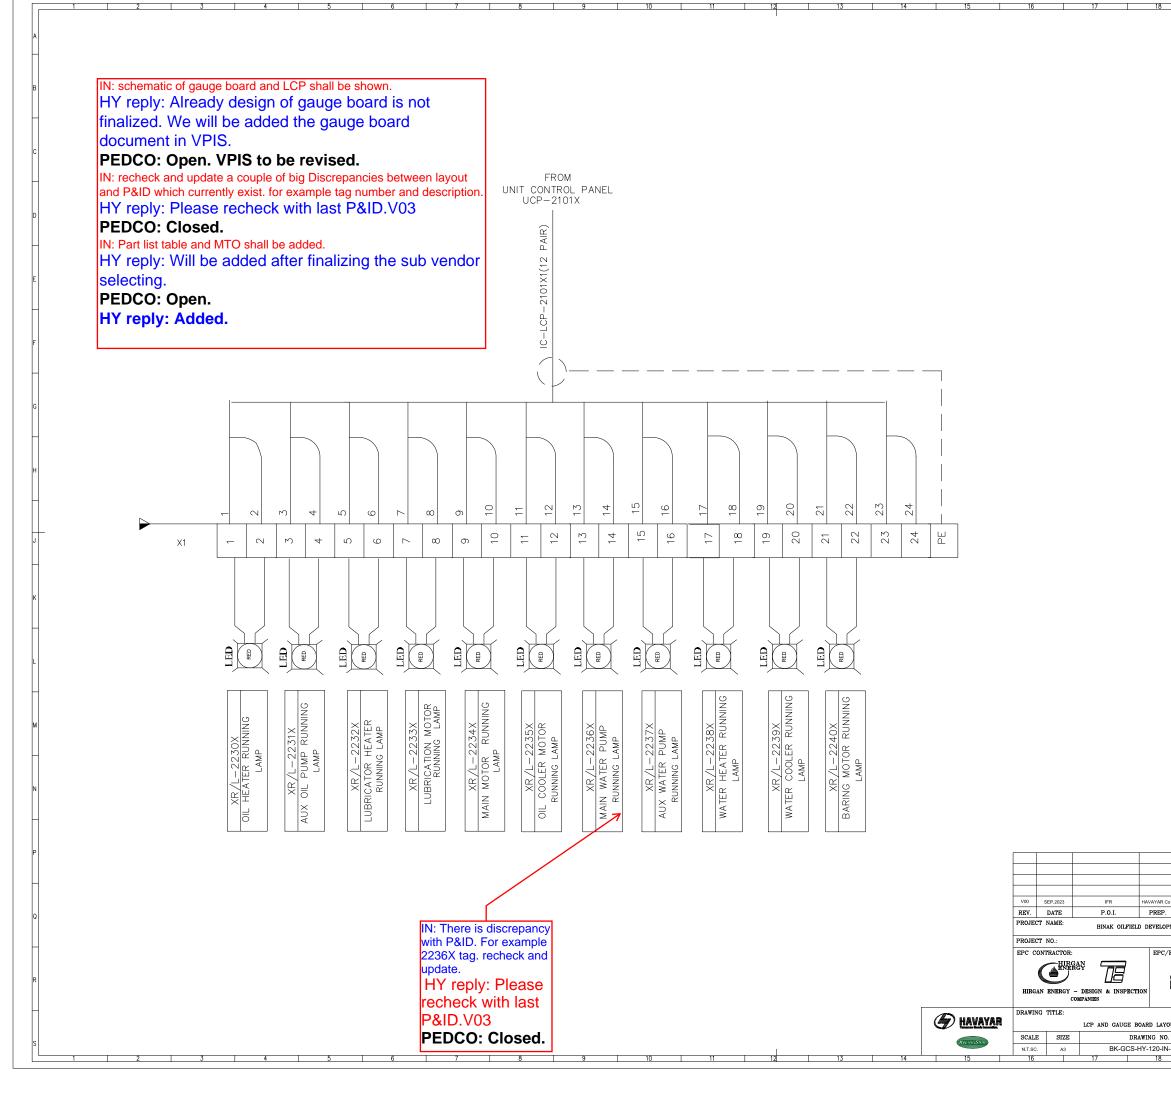

|             | 19                  | :    | 20                               |            | 21<br>REFEREN  | ICE DRAM | WINGS               | 22      |                     | AO<br>DWG. NUMBER                    |                |
|-------------|---------------------|------|----------------------------------|------------|----------------|----------|---------------------|---------|---------------------|--------------------------------------|----------------|
|             |                     |      |                                  |            |                |          |                     |         |                     |                                      | A              |
|             |                     |      |                                  |            |                |          |                     |         |                     |                                      |                |
|             |                     |      |                                  |            |                |          |                     |         |                     |                                      |                |
|             |                     |      |                                  |            |                |          |                     |         |                     |                                      | в              |
|             |                     |      |                                  |            |                |          |                     |         |                     |                                      |                |
|             |                     |      |                                  |            |                |          |                     |         |                     |                                      | Н              |
|             |                     |      |                                  |            |                |          |                     |         |                     |                                      |                |
|             |                     |      |                                  |            |                |          |                     |         |                     |                                      | с              |
|             |                     |      |                                  |            |                |          |                     |         |                     |                                      |                |
|             |                     |      |                                  |            |                |          |                     |         |                     |                                      | $\square$      |
|             |                     |      | <u>Note</u>                      | <u>1 :</u> |                |          |                     |         |                     |                                      | D              |
|             |                     |      | X:A                              | C          | OMP            | RE:      | SSO                 | R A     | λ                   |                                      |                |
|             |                     |      |                                  |            | OMP            |          |                     |         |                     |                                      | Н              |
|             |                     |      |                                  |            | OMP            |          |                     |         |                     |                                      |                |
|             |                     |      | 122.0                            |            | U 1V11         | ц        |                     |         | _                   |                                      | E              |
|             |                     |      |                                  |            |                |          |                     |         |                     |                                      |                |
|             |                     |      |                                  |            |                |          |                     |         |                     |                                      | Π              |
|             |                     |      |                                  |            |                |          |                     |         |                     |                                      | F              |
|             |                     |      |                                  |            |                |          |                     |         |                     |                                      | ľ              |
|             |                     |      |                                  |            |                |          |                     |         |                     |                                      | H              |
|             |                     |      |                                  |            |                |          |                     |         |                     |                                      |                |
|             |                     |      | Lege                             | nd :       |                |          |                     |         |                     |                                      | G              |
|             |                     |      |                                  |            |                |          |                     |         |                     |                                      |                |
|             |                     |      |                                  |            |                |          |                     |         |                     |                                      | Ħ              |
|             |                     |      |                                  |            |                |          |                     |         |                     |                                      | Ц              |
|             |                     |      |                                  |            |                |          |                     |         |                     |                                      |                |
|             |                     |      |                                  |            |                |          |                     |         |                     |                                      | H              |
|             |                     |      |                                  |            |                |          |                     |         |                     |                                      |                |
|             |                     |      |                                  |            |                |          |                     |         |                     |                                      | J              |
|             |                     |      |                                  |            |                |          |                     |         |                     |                                      |                |
|             |                     |      |                                  |            |                |          |                     |         |                     |                                      | Ħ              |
|             |                     |      |                                  |            |                |          |                     |         |                     |                                      |                |
|             |                     |      |                                  |            |                |          |                     |         |                     |                                      | к              |
|             |                     |      |                                  |            |                |          |                     |         |                     |                                      | H              |
|             |                     |      |                                  |            |                |          |                     |         |                     |                                      |                |
|             |                     |      |                                  |            |                |          |                     |         |                     |                                      | L              |
|             |                     |      |                                  |            |                |          |                     |         |                     |                                      |                |
|             |                     |      |                                  |            |                |          |                     |         |                     |                                      | Н              |
|             |                     |      |                                  |            |                |          |                     |         |                     |                                      |                |
|             |                     |      |                                  |            |                |          |                     |         |                     |                                      | м              |
|             |                     |      |                                  |            |                |          |                     |         |                     |                                      | H              |
|             |                     |      |                                  |            |                |          |                     |         |                     |                                      |                |
|             |                     |      |                                  |            |                |          |                     |         |                     |                                      | N              |
|             |                     |      |                                  |            |                |          |                     |         |                     |                                      |                |
|             |                     |      |                                  |            |                |          |                     |         |                     |                                      | H              |
|             |                     |      |                                  |            |                |          |                     |         |                     |                                      | P              |
|             |                     |      |                                  |            |                |          |                     | -       |                     |                                      | _[]            |
|             |                     |      |                                  |            |                |          |                     |         | DAMP                |                                      |                |
| M.FAKHARIAN | A.M.MOHSENI         |      | REV.                             | D          | ESCRIPTIO      | N        | BY                  | HECK    | DATE<br>ED          |                                      |                |
| CHK.        | APP.                | AUT. |                                  |            |                |          |                     |         |                     | دش بیم بوزج زیخ تخر<br>TOGETHER WITH |                |
| ENT SURFAC  | E WORK PACH         | AGES | 9                                | R          | THE CO         | OPYRIGI  | IT THERE<br>N.I.S.( | EIN ARI | THE SOLE PR         | TOGETHER WITH<br>ROPERTY OF          |                |
| PD CONTRAC  | TOR:                |      |                                  |            | BINA           | K OI     | LFIELD              | DEV     | ELOPMENT<br>ACKAGES |                                      | +              |
| $\sim$      | PETROIR.<br>DEVELOP |      |                                  |            | SU             | rr A(    | ் wor               | vr P    | HUNAGES             |                                      | R              |
| PEDCO       | COMPANY             |      | DATE SCALE DRAWING BY CHECKED BY |            |                |          |                     |         |                     |                                      |                |
|             |                     |      | 1                                | NO CO      | NSTRUCTIO      | ON PE    | RMITTED             | UNL     | ESS DRAWING         | APPROVED                             | +              |
| т           |                     |      | APPI                             | ROVED      | FOR CON        | STRUC    | rion                | BY:     |                     |                                      |                |
| -0001       | SHEET N<br>03 OF 0  |      | BUDGET                           | REF.       | LOCATION       | SIZE     | CLASS               | SE      | RIAL NO.            |                                      | —s             |
|             | 19                  |      | 20                               |            | 21<br>Software | Auto     | xod                 | 22      | File No BK-GCS-H    | A0<br>IY-120-IN-PY-0001              | ]<br>- V00.dwa |