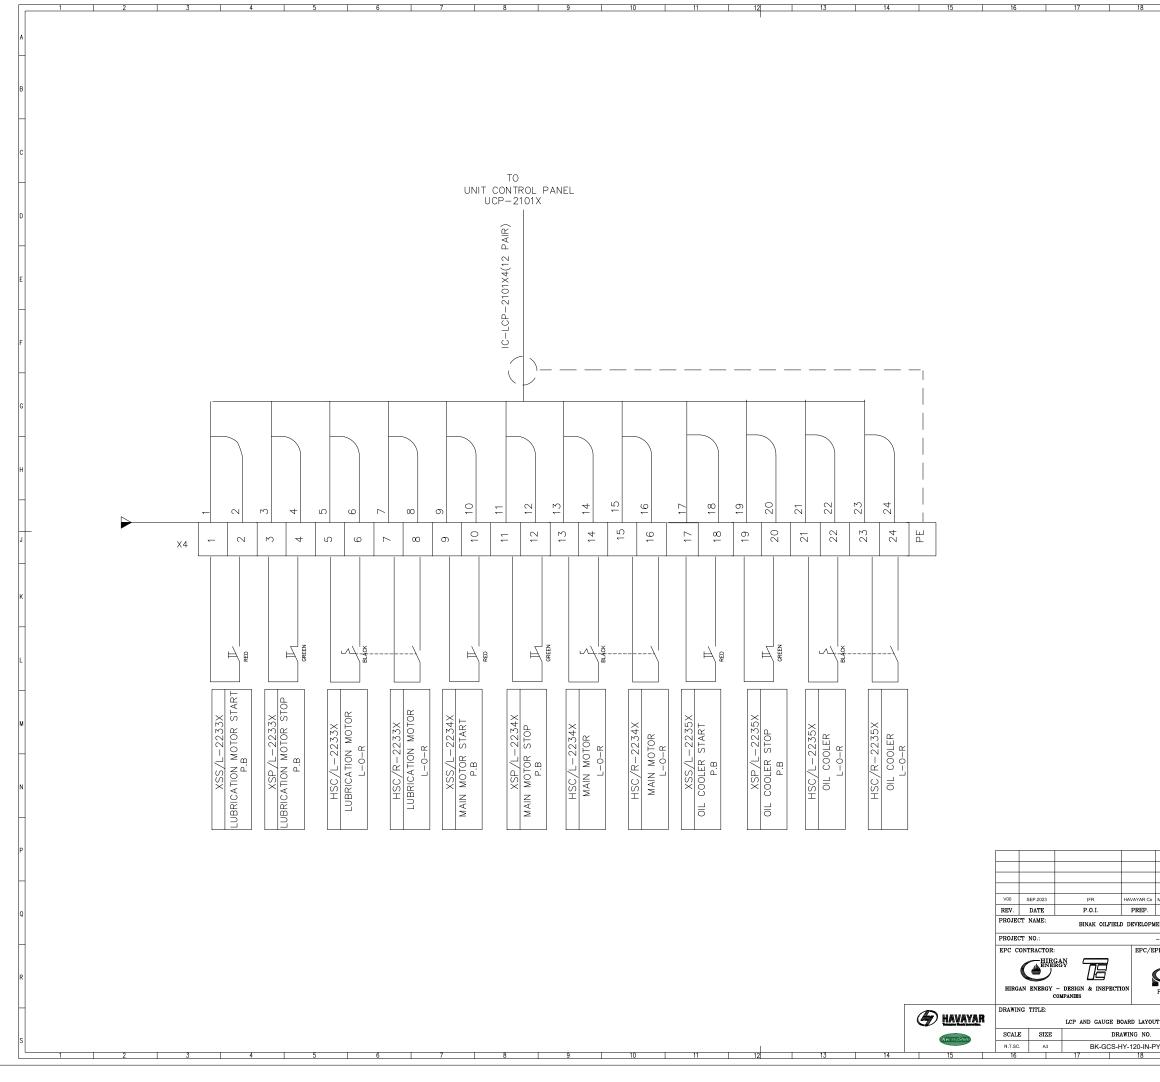

|                             |                                                                                                                                                        | _ |
|-----------------------------|--------------------------------------------------------------------------------------------------------------------------------------------------------|---|
| 19 2                        | 20 21 22 AO<br>REFERENCE DRAWINGS DWG. NUMBER                                                                                                          |   |
|                             |                                                                                                                                                        |   |
|                             |                                                                                                                                                        |   |
|                             |                                                                                                                                                        |   |
|                             |                                                                                                                                                        |   |
|                             | в                                                                                                                                                      |   |
|                             |                                                                                                                                                        |   |
|                             |                                                                                                                                                        |   |
|                             |                                                                                                                                                        |   |
|                             |                                                                                                                                                        |   |
|                             |                                                                                                                                                        |   |
|                             |                                                                                                                                                        |   |
|                             |                                                                                                                                                        |   |
|                             | Note1 :                                                                                                                                                |   |
|                             | D                                                                                                                                                      |   |
|                             | X:A COMPRESSOR A                                                                                                                                       |   |
|                             | X:B COMPRESSOR B                                                                                                                                       | 1 |
|                             | X:C COMPRESSOR C                                                                                                                                       |   |
|                             |                                                                                                                                                        |   |
|                             | Note2 :                                                                                                                                                |   |
|                             |                                                                                                                                                        |   |
|                             | WIRE 1.5mm <sup>2</sup> BLACK                                                                                                                          |   |
|                             | F                                                                                                                                                      |   |
|                             |                                                                                                                                                        |   |
|                             |                                                                                                                                                        |   |
|                             |                                                                                                                                                        |   |
|                             | G G                                                                                                                                                    |   |
|                             | Legend :                                                                                                                                               |   |
|                             |                                                                                                                                                        |   |
|                             |                                                                                                                                                        | 1 |
|                             |                                                                                                                                                        |   |
|                             | ۲ P                                                                                                                                                    |   |
|                             |                                                                                                                                                        |   |
|                             | -                                                                                                                                                      |   |
|                             |                                                                                                                                                        |   |
|                             | +                                                                                                                                                      |   |
|                             | J                                                                                                                                                      |   |
|                             | -                                                                                                                                                      |   |
|                             |                                                                                                                                                        |   |
|                             |                                                                                                                                                        |   |
|                             | ĸ                                                                                                                                                      |   |
|                             |                                                                                                                                                        |   |
|                             | Γ                                                                                                                                                      |   |
|                             |                                                                                                                                                        |   |
|                             |                                                                                                                                                        |   |
|                             |                                                                                                                                                        |   |
|                             |                                                                                                                                                        |   |
|                             |                                                                                                                                                        |   |
|                             | м                                                                                                                                                      |   |
|                             |                                                                                                                                                        |   |
|                             | _                                                                                                                                                      |   |
|                             |                                                                                                                                                        |   |
|                             | <br>                                                                                                                                                   |   |
|                             |                                                                                                                                                        |   |
|                             |                                                                                                                                                        |   |
|                             |                                                                                                                                                        |   |
|                             |                                                                                                                                                        |   |
|                             | P                                                                                                                                                      |   |
|                             |                                                                                                                                                        |   |
|                             | REV. DESCRIPTION BY DATE                                                                                                                               | 1 |
| Co M.FAKHARIAN A.M.MOHSENI  | CHECKED                                                                                                                                                |   |
| CHK. APP. AUT.              | منی بعم بونچ زیخ نخان قط زم کارم تکرش دب قارع شم بی بحثق قرح و شریفن زی دخیمن دمالک و ارس<br>THE ORIGINAL AND ALL COPIES OF THIS DRAWING TOGETHER WITH |   |
| PMENT SURFACE WORK PACKAGES | THE ORIGINAL AND ALL COPIES OF THIS DRAWING TOGETHER WITH<br>THE COPYRIGHT THEREIN ARE THE SOLE PROPERTY OF<br>N.I.S.O.C./ FIELDS                      |   |
| /EPD CONTRACTOR:            | BINAK OILFIELD DEVELOPMENT                                                                                                                             | 1 |
| PETROIRAN                   | SURFACE WORK PACKAGES                                                                                                                                  |   |
| <b>DEVELOPMENT</b>          | R                                                                                                                                                      |   |
| PEDCO COMPANY               | DATE SCALE DRAWING BY CHECKED BY                                                                                                                       |   |
|                             | NO CONSTRUCTION PERMITTED UNLESS DRAWING APPROVED                                                                                                      |   |
| OUT                         | APPROVED FOR CONSTRUCTION BY:                                                                                                                          |   |
| 0. SHEET NO. REV.           | BUDGET REF. LOCATION SIZE CLASS SERIAL NO.                                                                                                             |   |
|                             |                                                                                                                                                        |   |
| PY-0001 01 0F 09 V00        | 20 21 22 A0<br>Software Autocod File No BK-GCS-HY-120-IN-PY-0001-V00.df                                                                                |   |